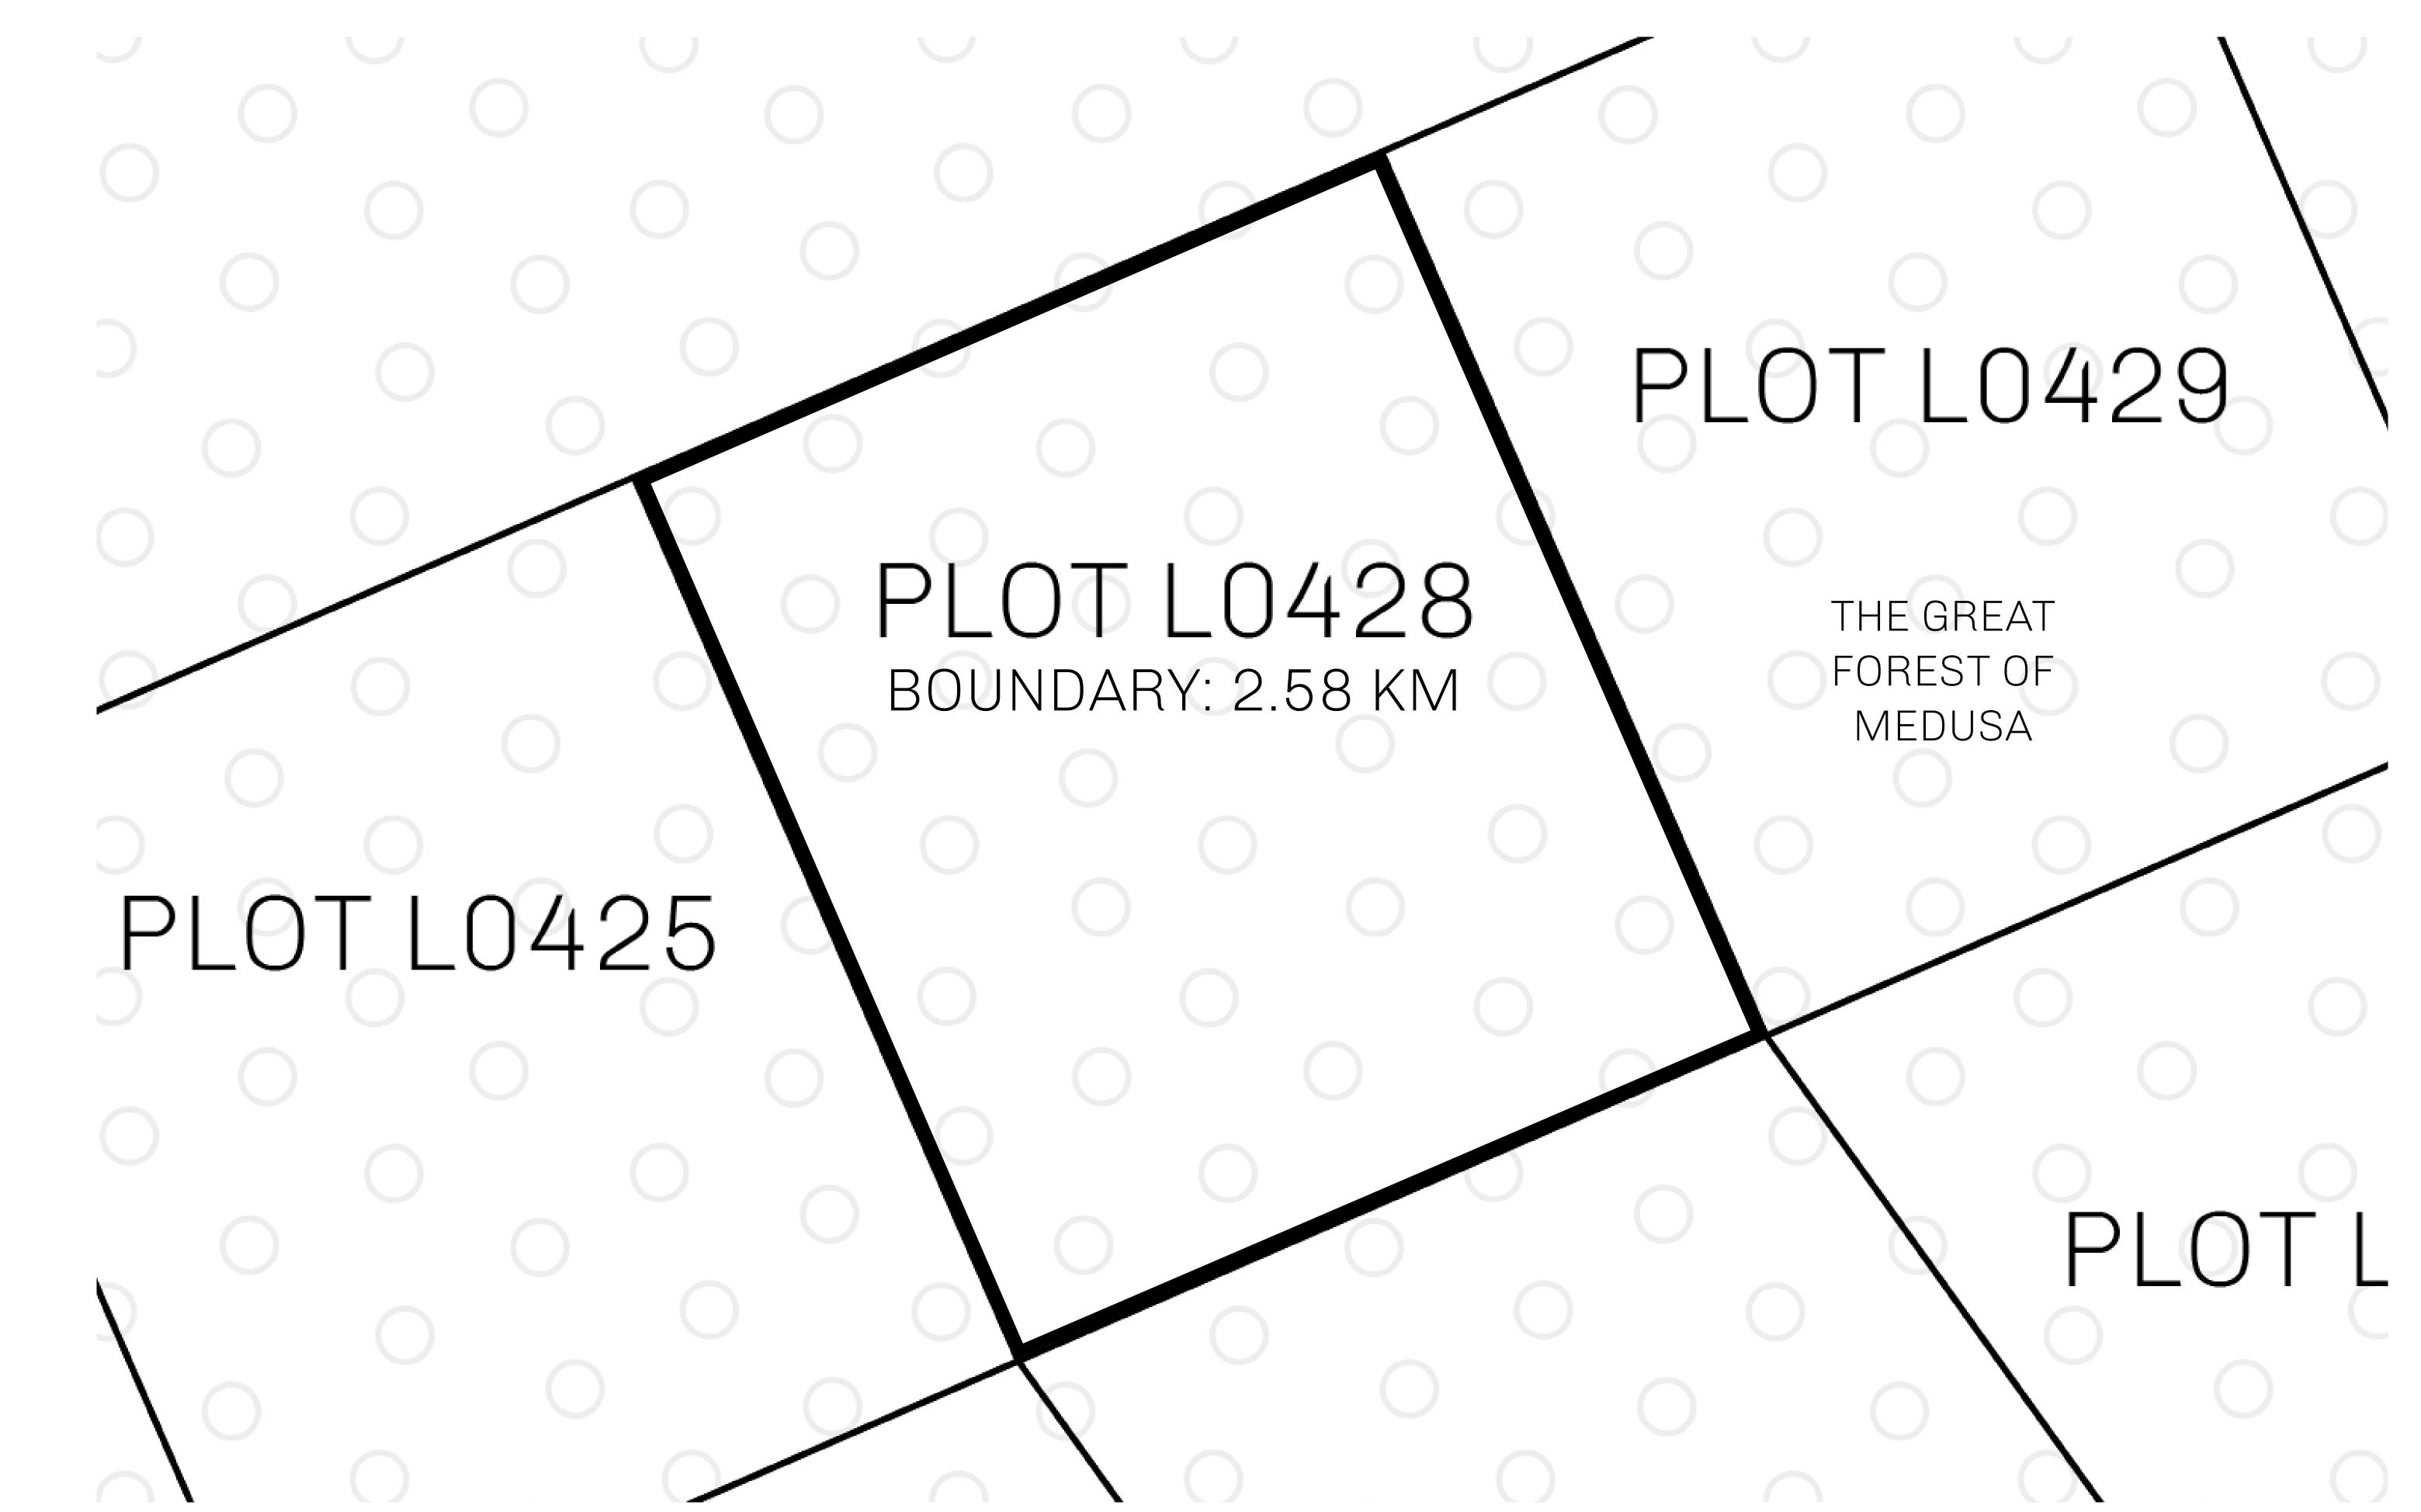

## **GEOGRAPHY**

COASTLINE 462.64 KM (287.47 MILES)

BORDERS OCEAN, ROYAUME DE SATOSHI, X BY SL & TERRITORIO LTT ST

HIGHEST POINT MOUNT ARES +8120 M

LOWEST POINT NFT PORT 0 M

PLOTS 2284 SCALE 1:50000

## H.M. LNFT Land Registry

L0428-221121

TITLE NUMBER

ADMINISTRATIVE AREA

THE GREAT EMPIRE

**22 November 2021** ISSUED

SCALE 1/50000

OWNER ENTITLEMENT