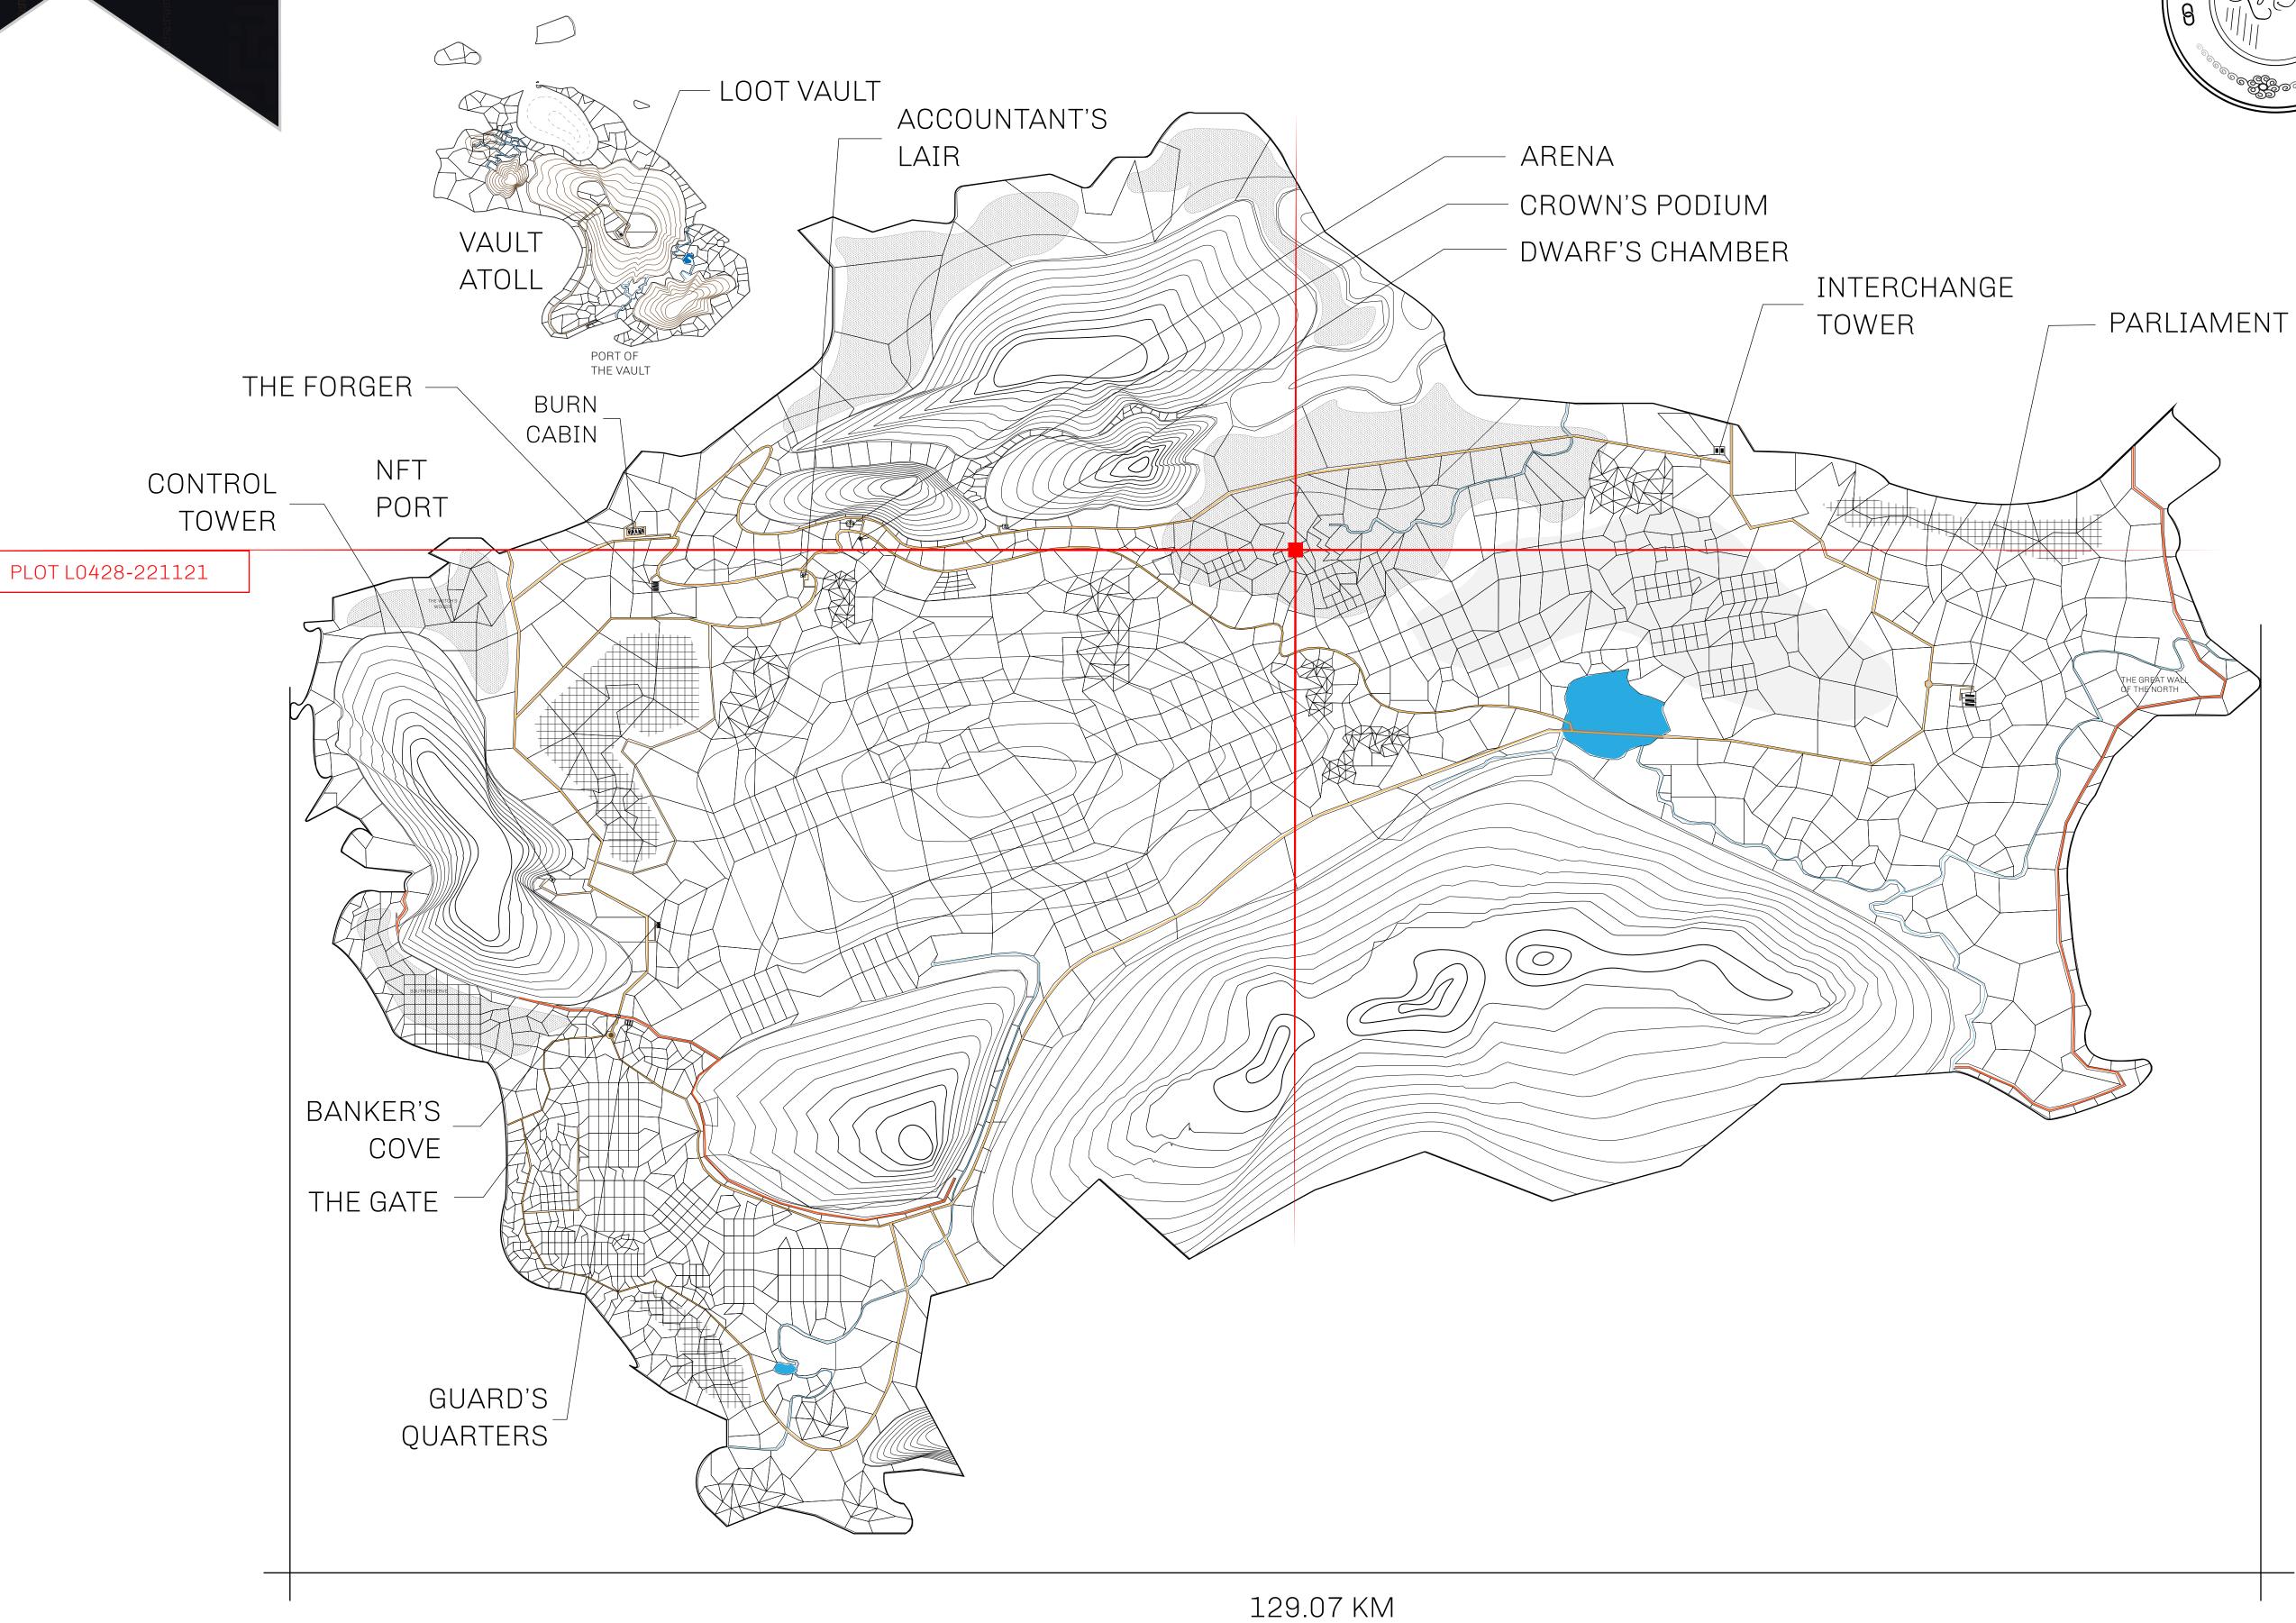

## **GEOGRAPHY**

COASTLINE 462.64 KM (287.47 MILES)

BORDERS OCEAN, ROYAUME DE SATOSHI, X BY SL & TERRITORIO LTT ST

HIGHEST POINT MOUNT ARES +8120 M

LOWEST POINT NFT PORT 0 M

PLOTS 2284 SCALE 1:50000

## H.M. LNFT Land Registry

L0428-221121

TITLE NUMBER

ADMINISTRATIVE AREA

THE GREAT EMPIRE

**22 November 2021** ISSUED

SCALE 1/50000

OWNER ENTITLEMENT