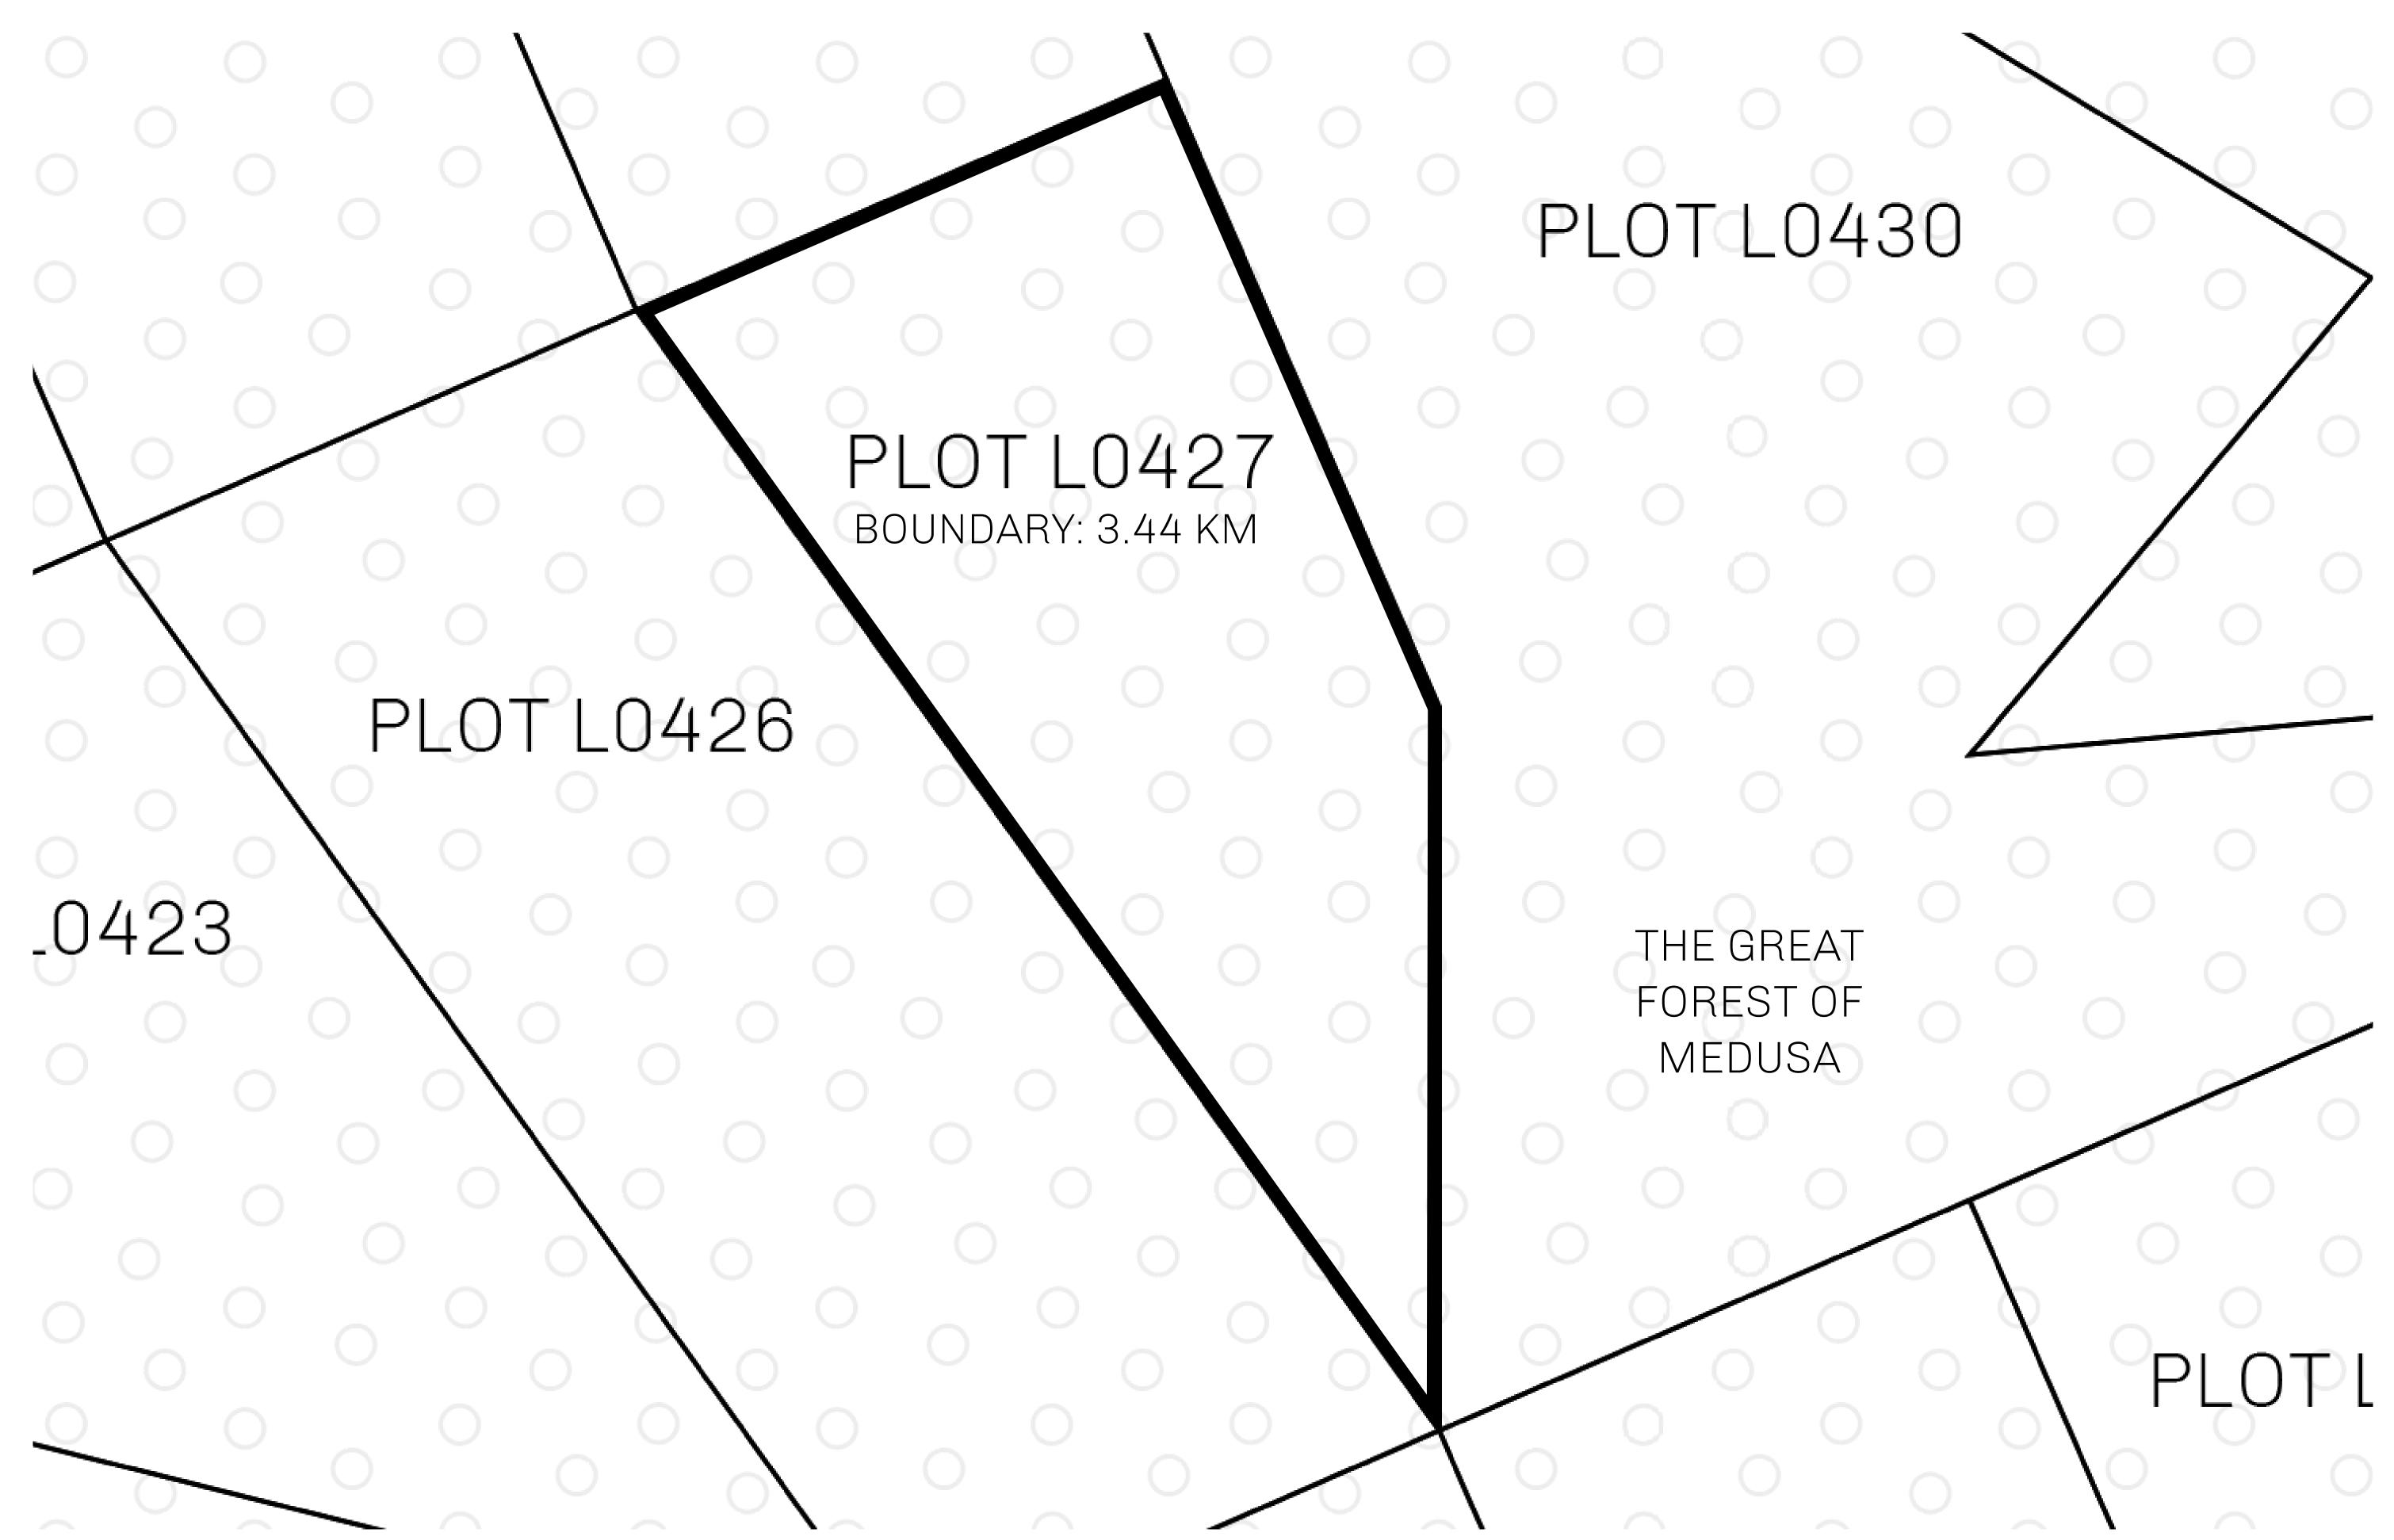

## GEOGRAPHY

COASTLINE 462.64 KM (287.47 MILES)

OCEAN, ROYAUME DE SATOSHI, X BY SL & TERRITORIO LTT ST BORDERS

HIGHEST POINT MOUNT ARES +8120 M

LOWEST POINT NFT PORT 0 M

PLOTS 2284 SCALE 1:50000

## H.M. LNFT Land Registry

L0427-221121

TITLE NUMBER

ADMINISTRATIVE AREA

THE GREAT EMPIRE

**22 November 2021** ISSUED

SCALE 1/50000

OWNER ENTITLEMENT