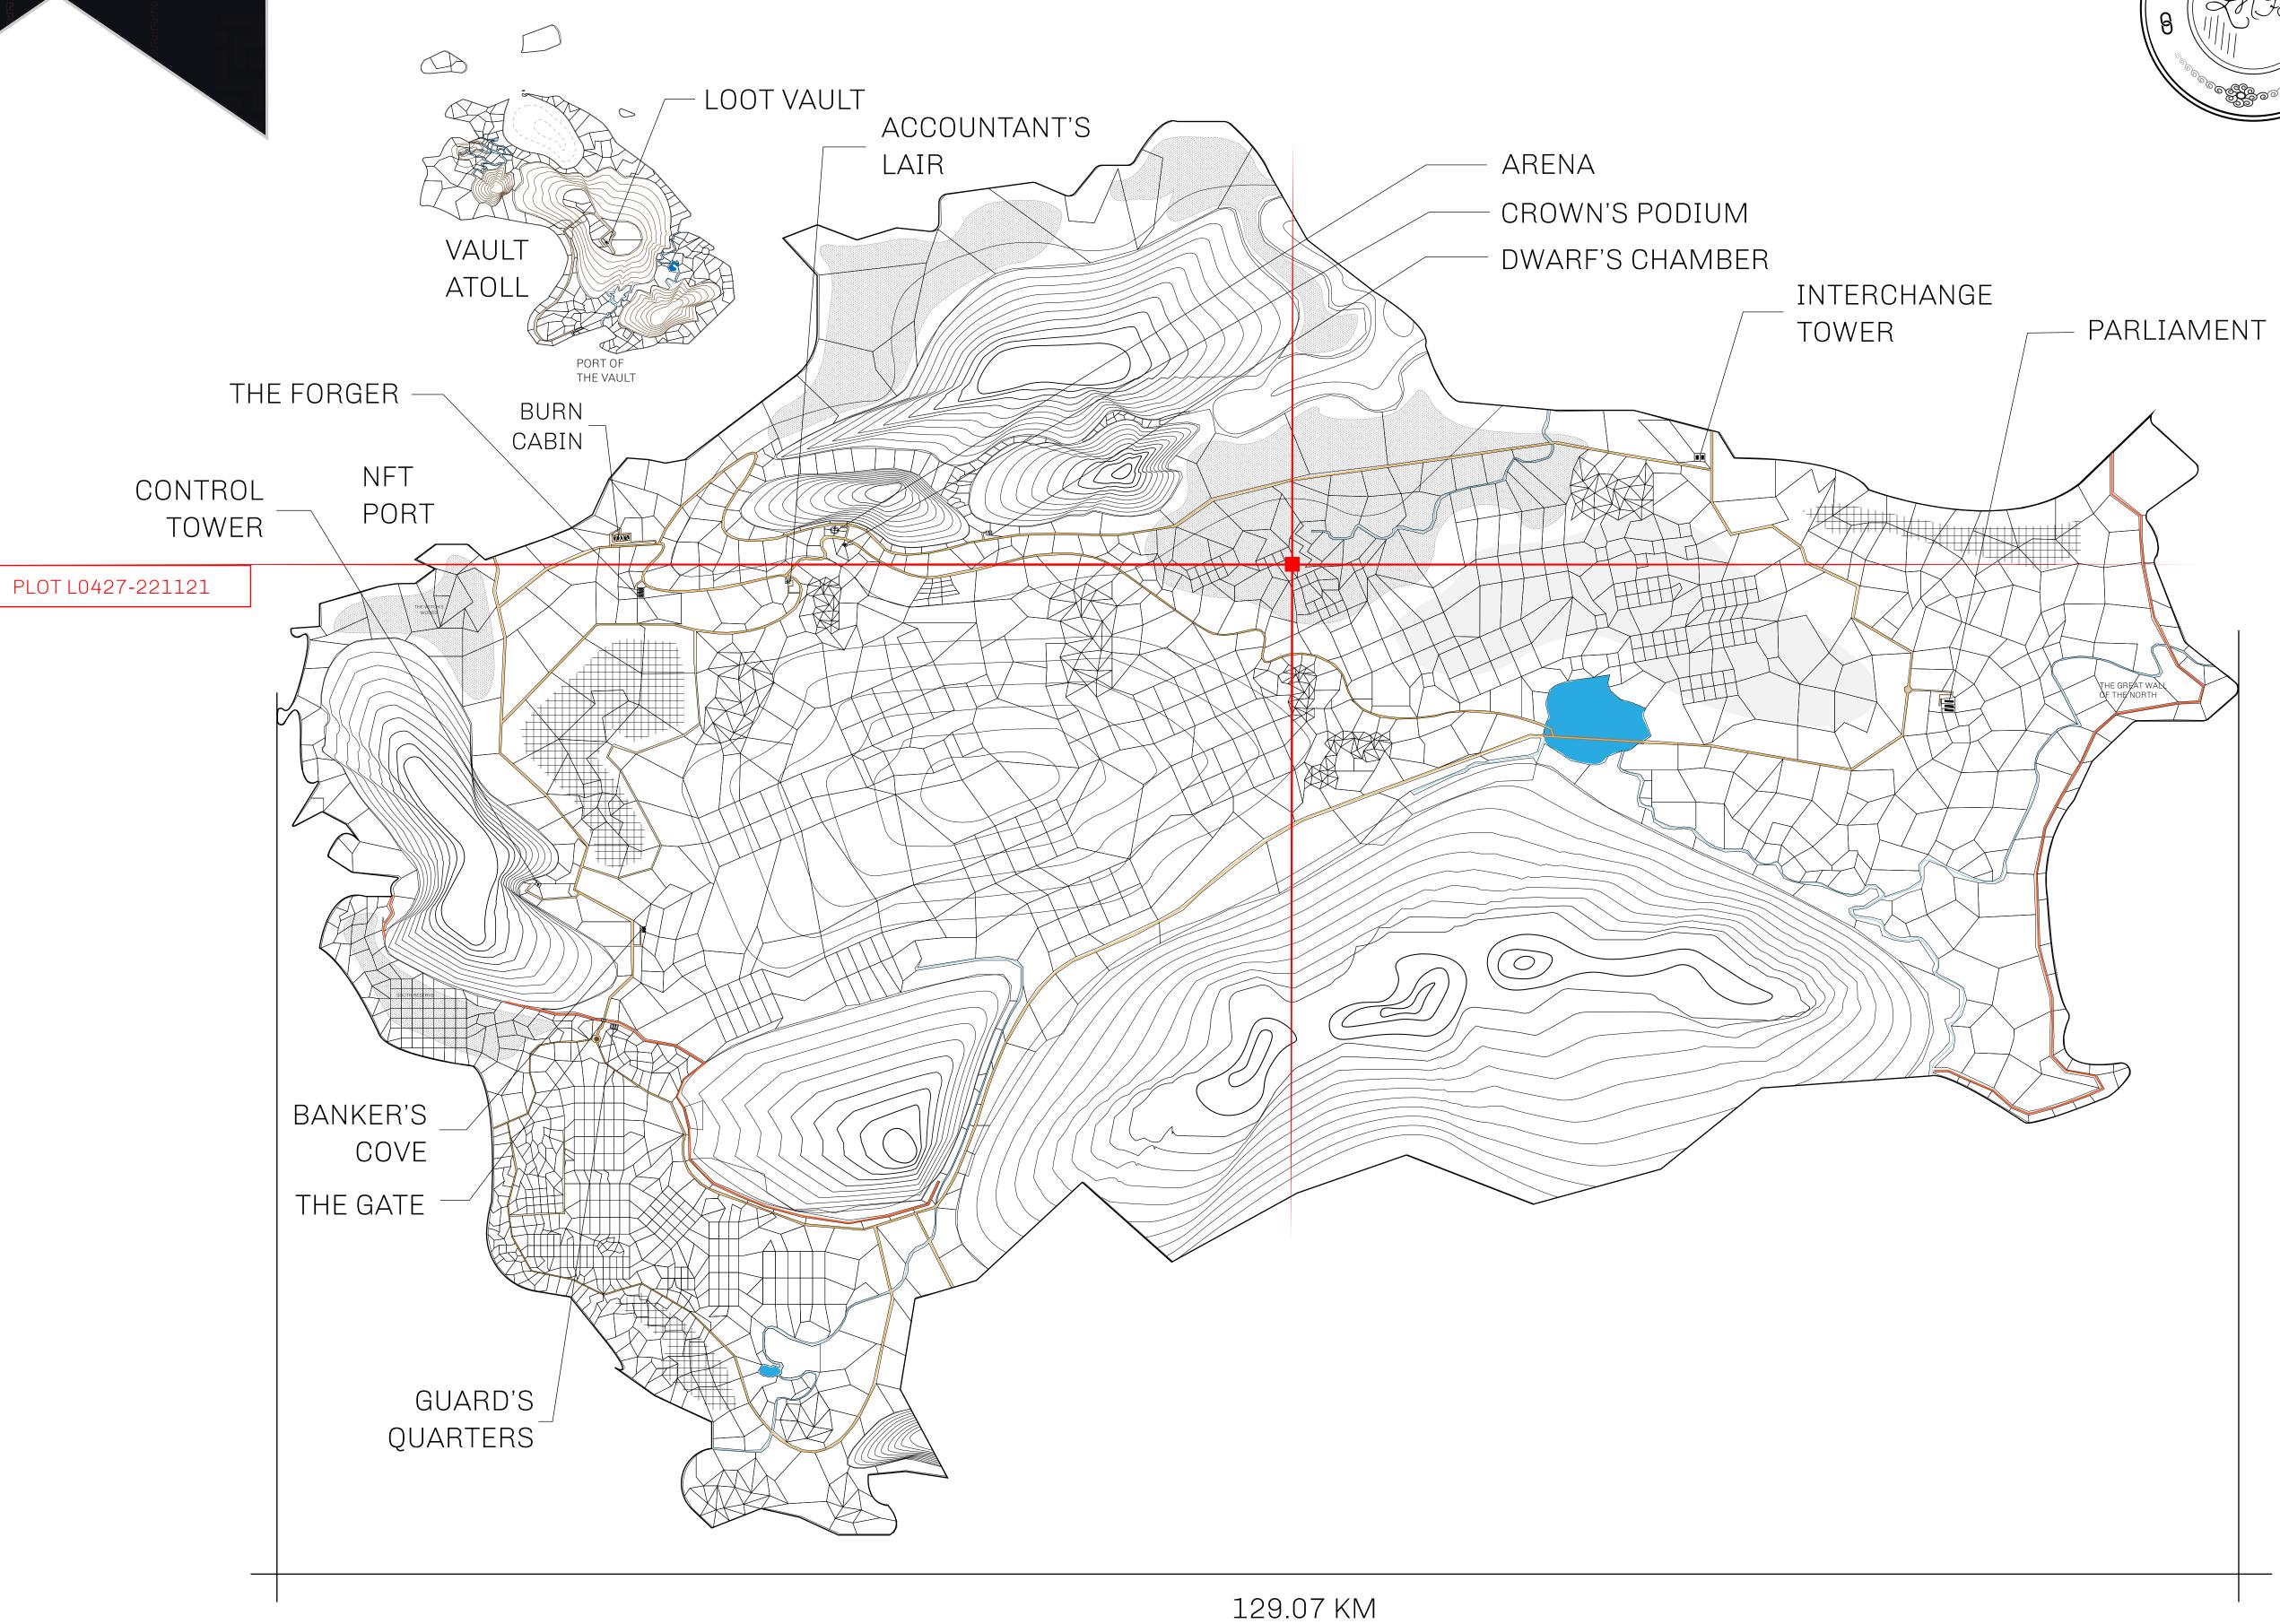

## GEOGRAPHY

COASTLINE 462.64 KM (287.47 MILES)

OCEAN, ROYAUME DE SATOSHI, X BY SL & TERRITORIO LTT ST BORDERS

HIGHEST POINT MOUNT ARES +8120 M

LOWEST POINT NFT PORT 0 M

PLOTS 2284 SCALE 1:50000

## H.M. LNFT Land Registry

L0427-221121

TITLE NUMBER

ADMINISTRATIVE AREA

THE GREAT EMPIRE

**22 November 2021** ISSUED

SCALE 1/50000

OWNER ENTITLEMENT