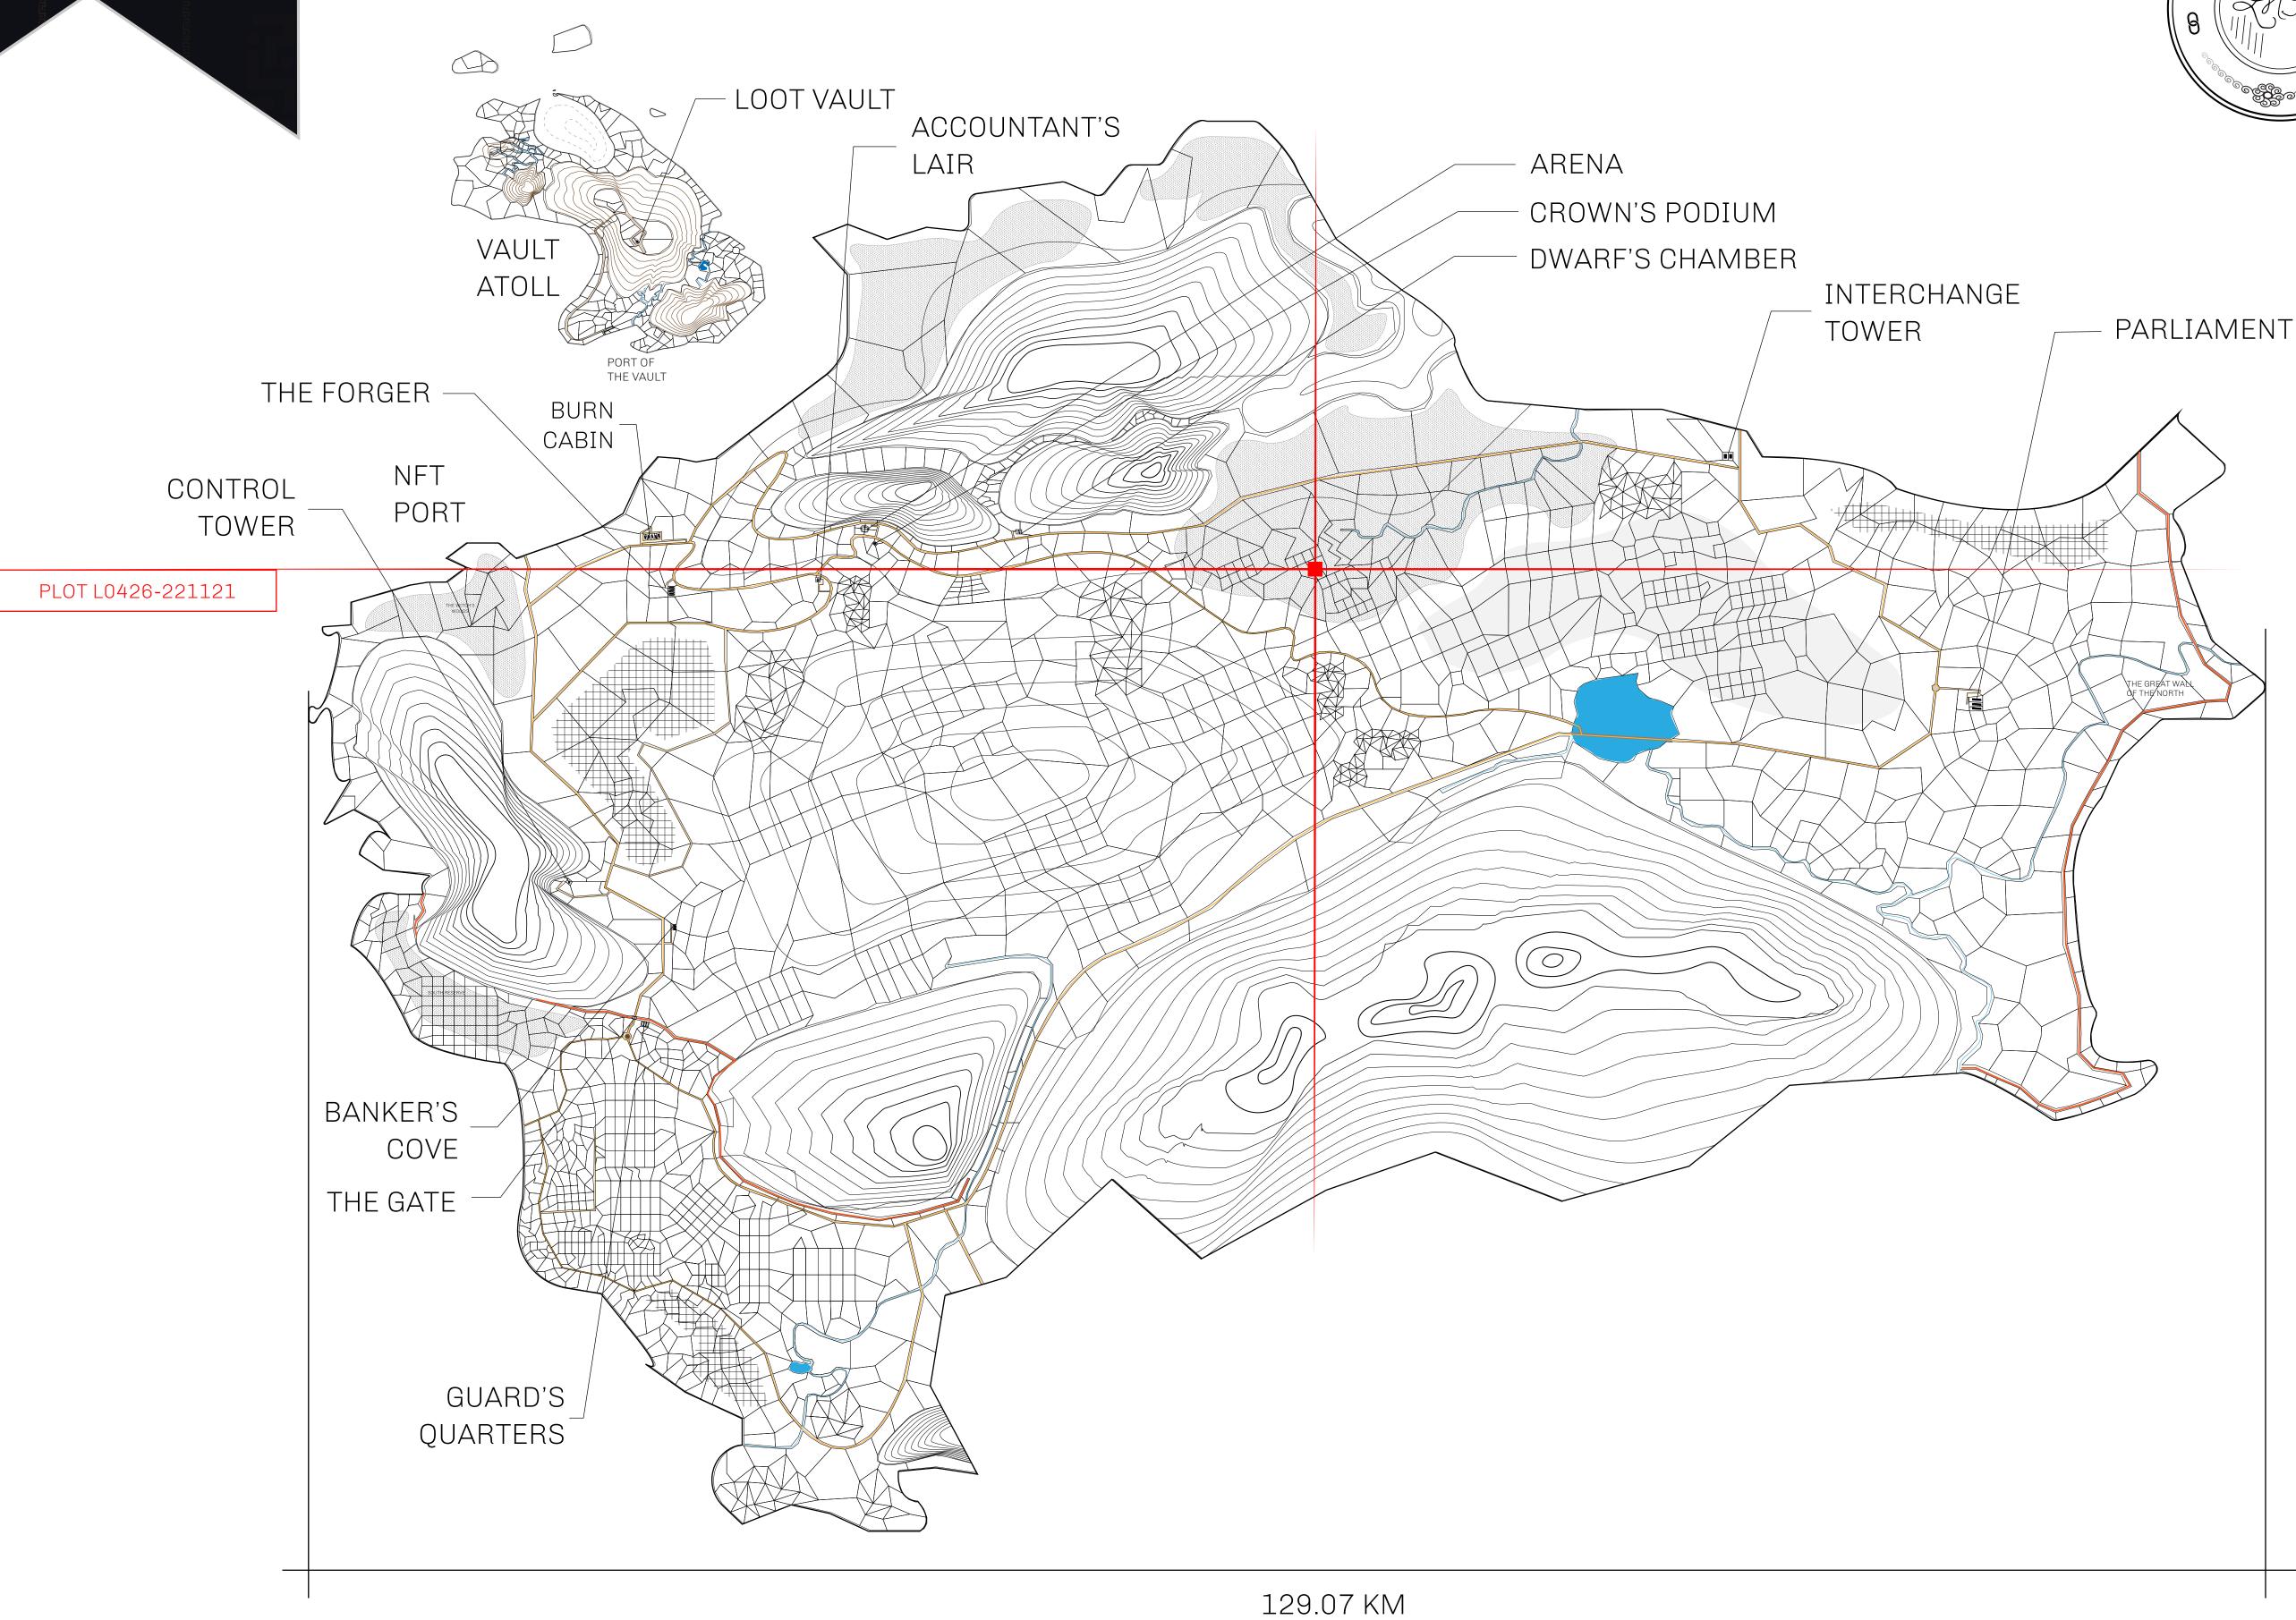

## GEOGRAPHY

COASTLINE 462.64 KM (287.47 MILES)

OCEAN, ROYAUME DE SATOSHI, X BY SL & TERRITORIO LTT ST BORDERS

HIGHEST POINT MOUNT ARES +8120 M

LOWEST POINT NFT PORT 0 M

PLOTS 2284 SCALE 1:50000

## H.M. LNFT Land Registry

L0426-221121

TITLE NUMBER

ADMINISTRATIVE AREA

THE GREAT EMPIRE

ISSUED **22 November 2021** 

SCALE 1/50000

OWNER ENTITLEMENT