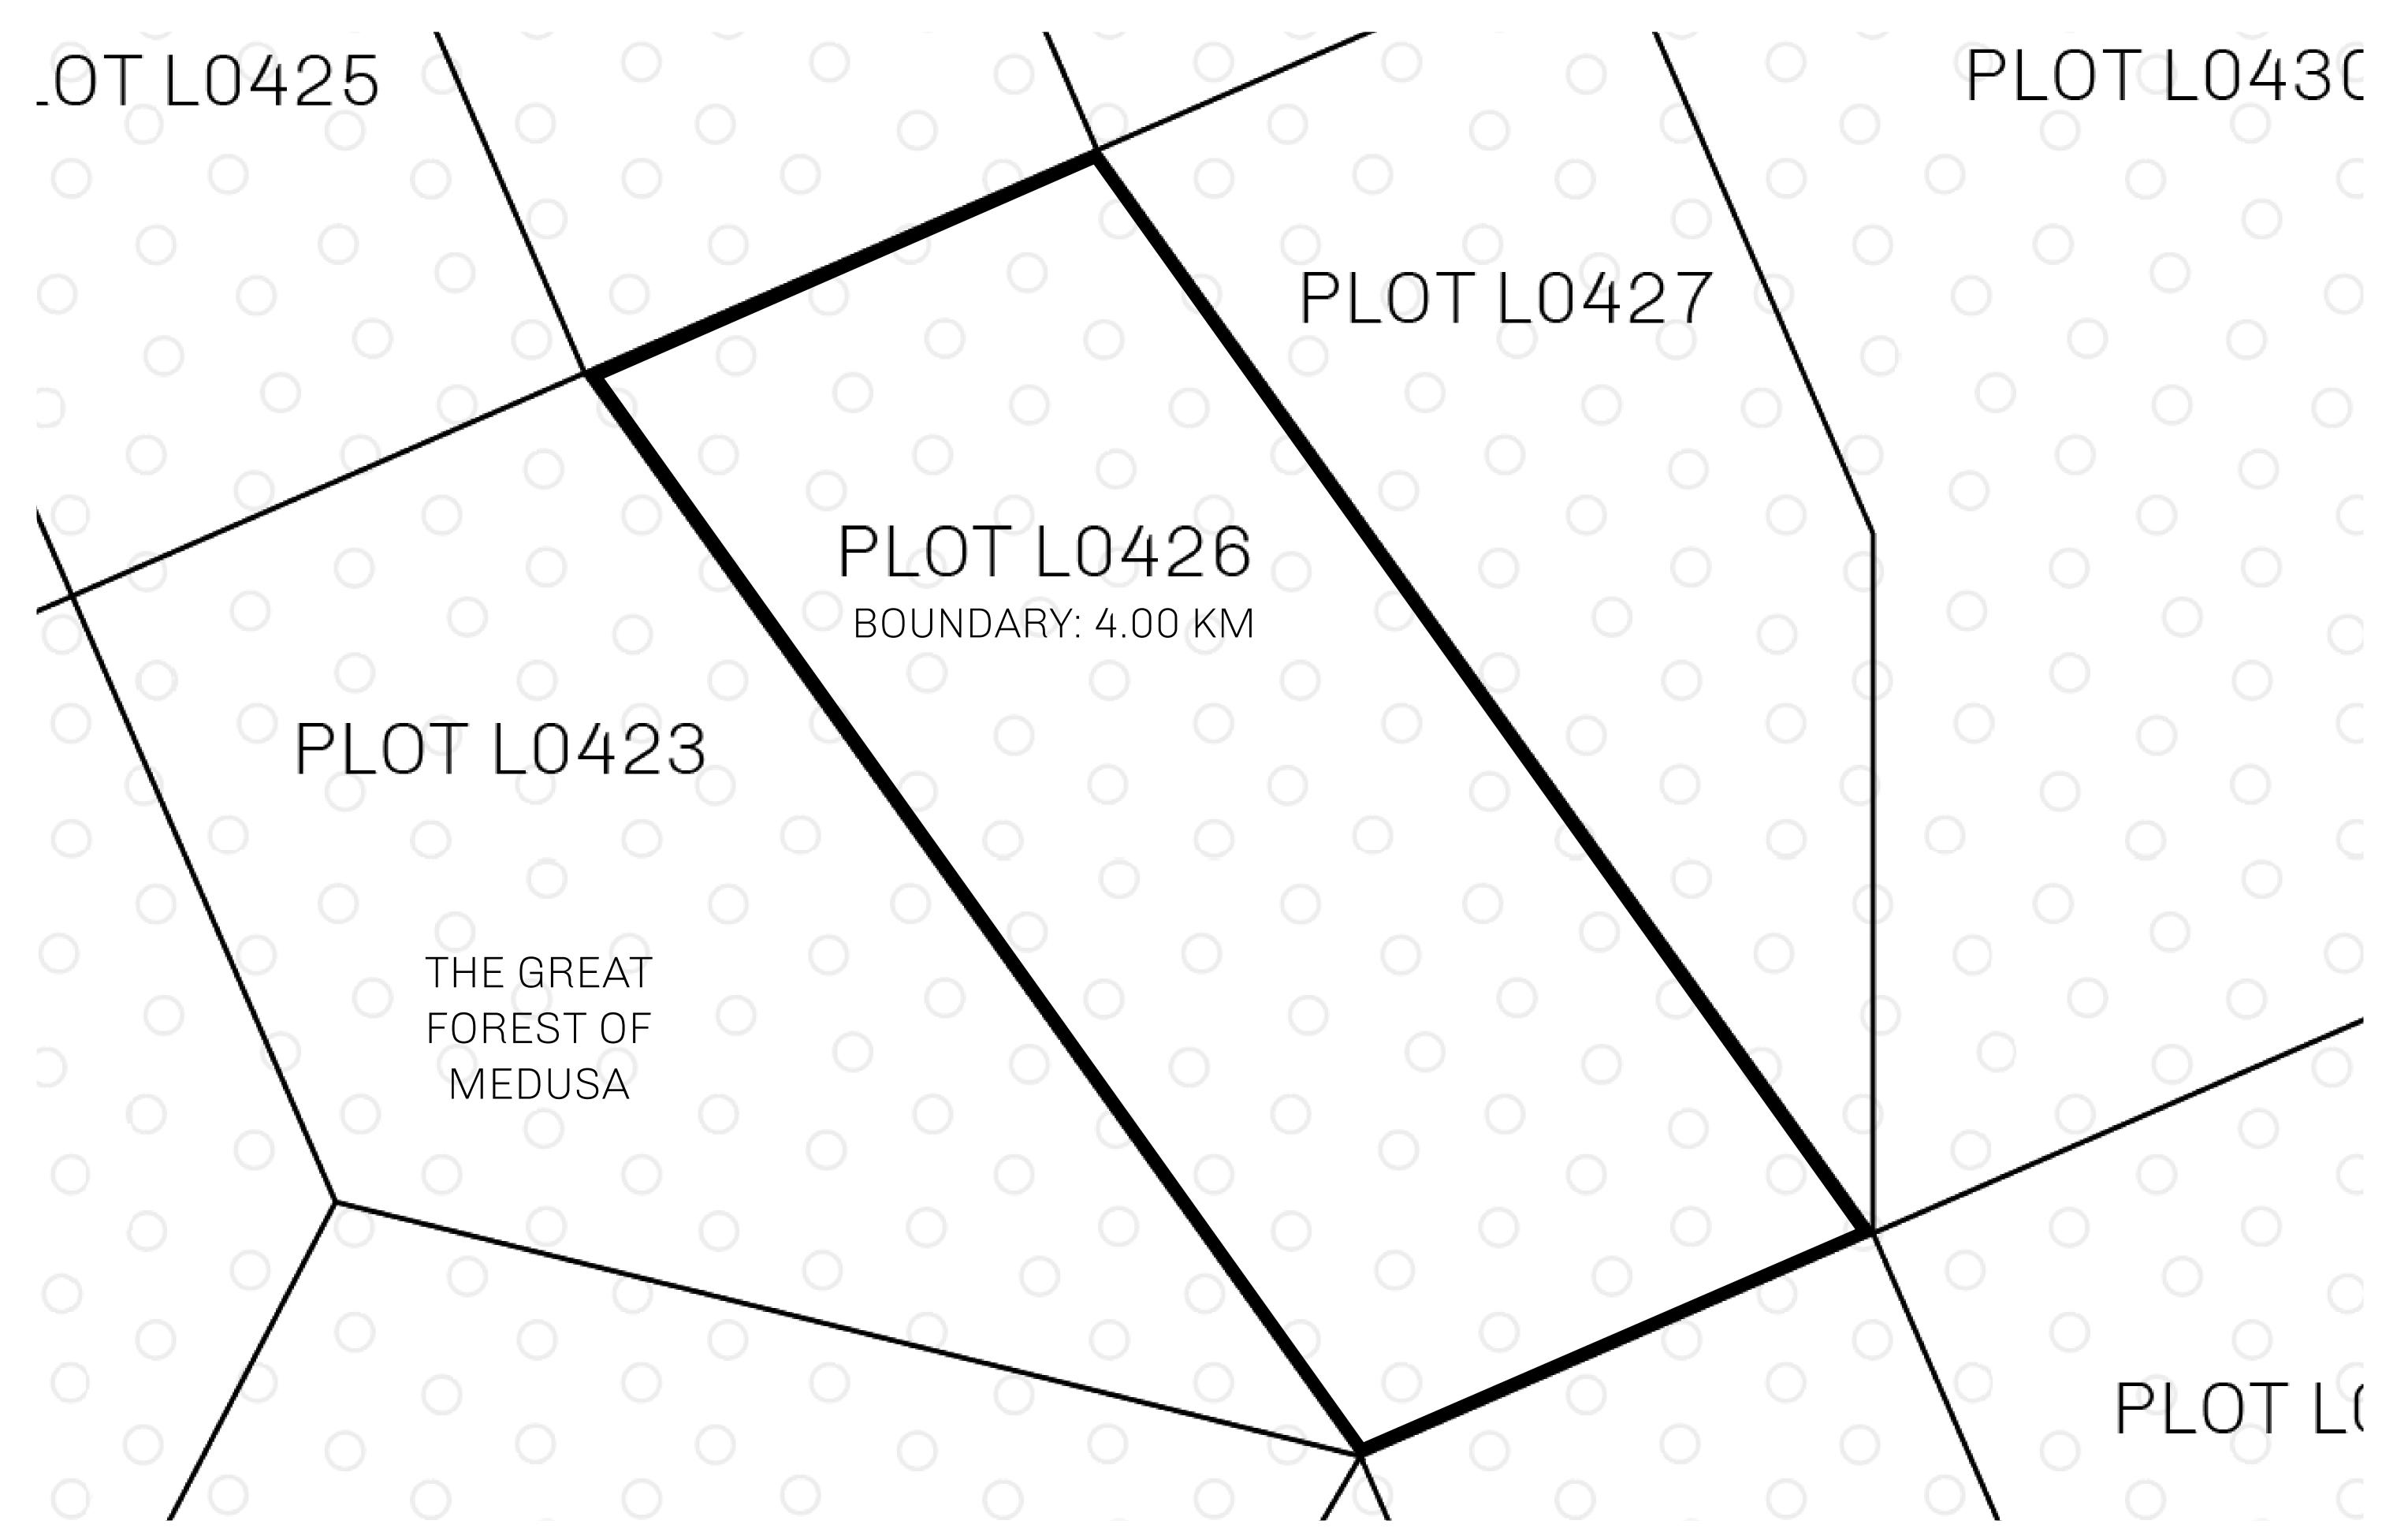

## GEOGRAPHY

COASTLINE 462.64 KM (287.47 MILES)

OCEAN, ROYAUME DE SATOSHI, X BY SL & TERRITORIO LTT ST BORDERS

HIGHEST POINT MOUNT ARES +8120 M

LOWEST POINT NFT PORT 0 M

PLOTS 2284 SCALE 1:50000

## H.M. LNFT Land Registry

L0426-221121

TITLE NUMBER

ADMINISTRATIVE AREA

THE GREAT EMPIRE

ISSUED **22 November 2021** 

SCALE 1/50000

OWNER ENTITLEMENT