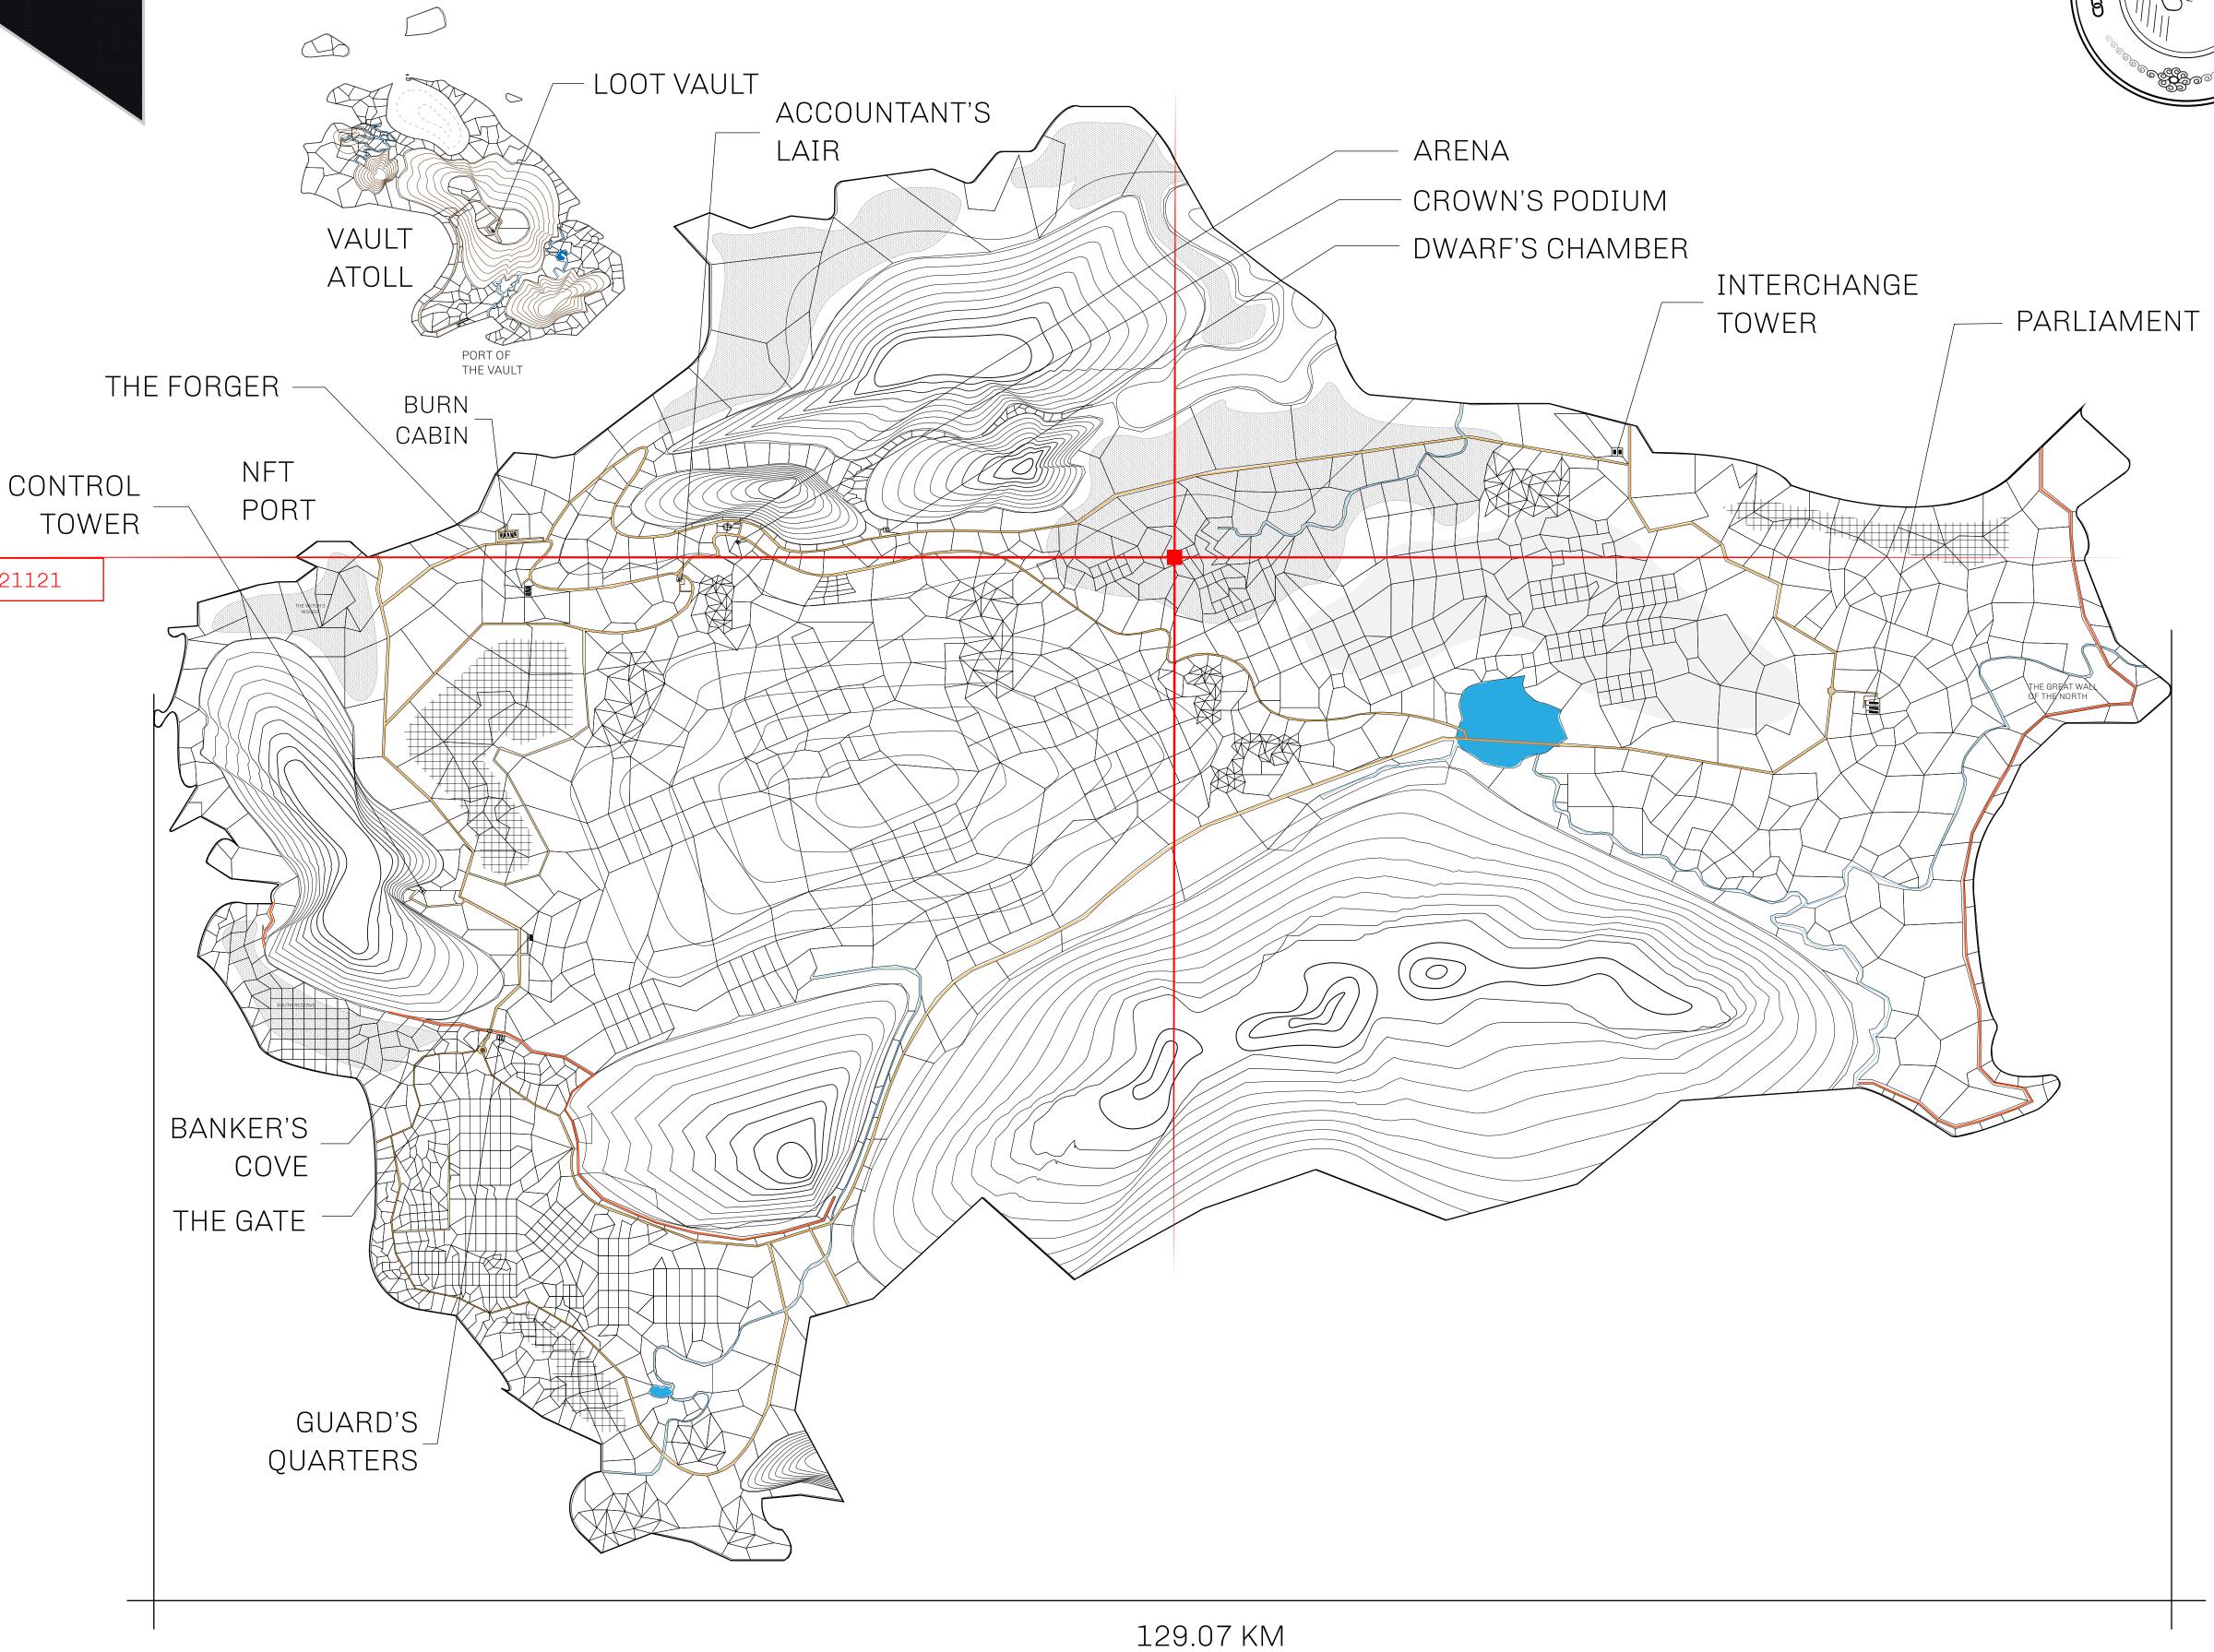

## GEOGRAPHY

COASTLINE 462.64 KM (287.47 MILES)

BORDERS OCEAN, ROYAUME DE SATOSHI, X BY SL & TERRITORIO LTT ST

HIGHEST POINT MOUNT ARES +8120 M

LOWEST POINT NFT PORT 0 M

PLOTS 2284 SCALE 1:50000

## H.M. LNFT Land Registry

L0425-221121

TITLE NUMBER

ADMINISTRATIVE AREA

THE GREAT EMPIRE

ISSUED 22 November 2021

bi

SCALE 1/50000