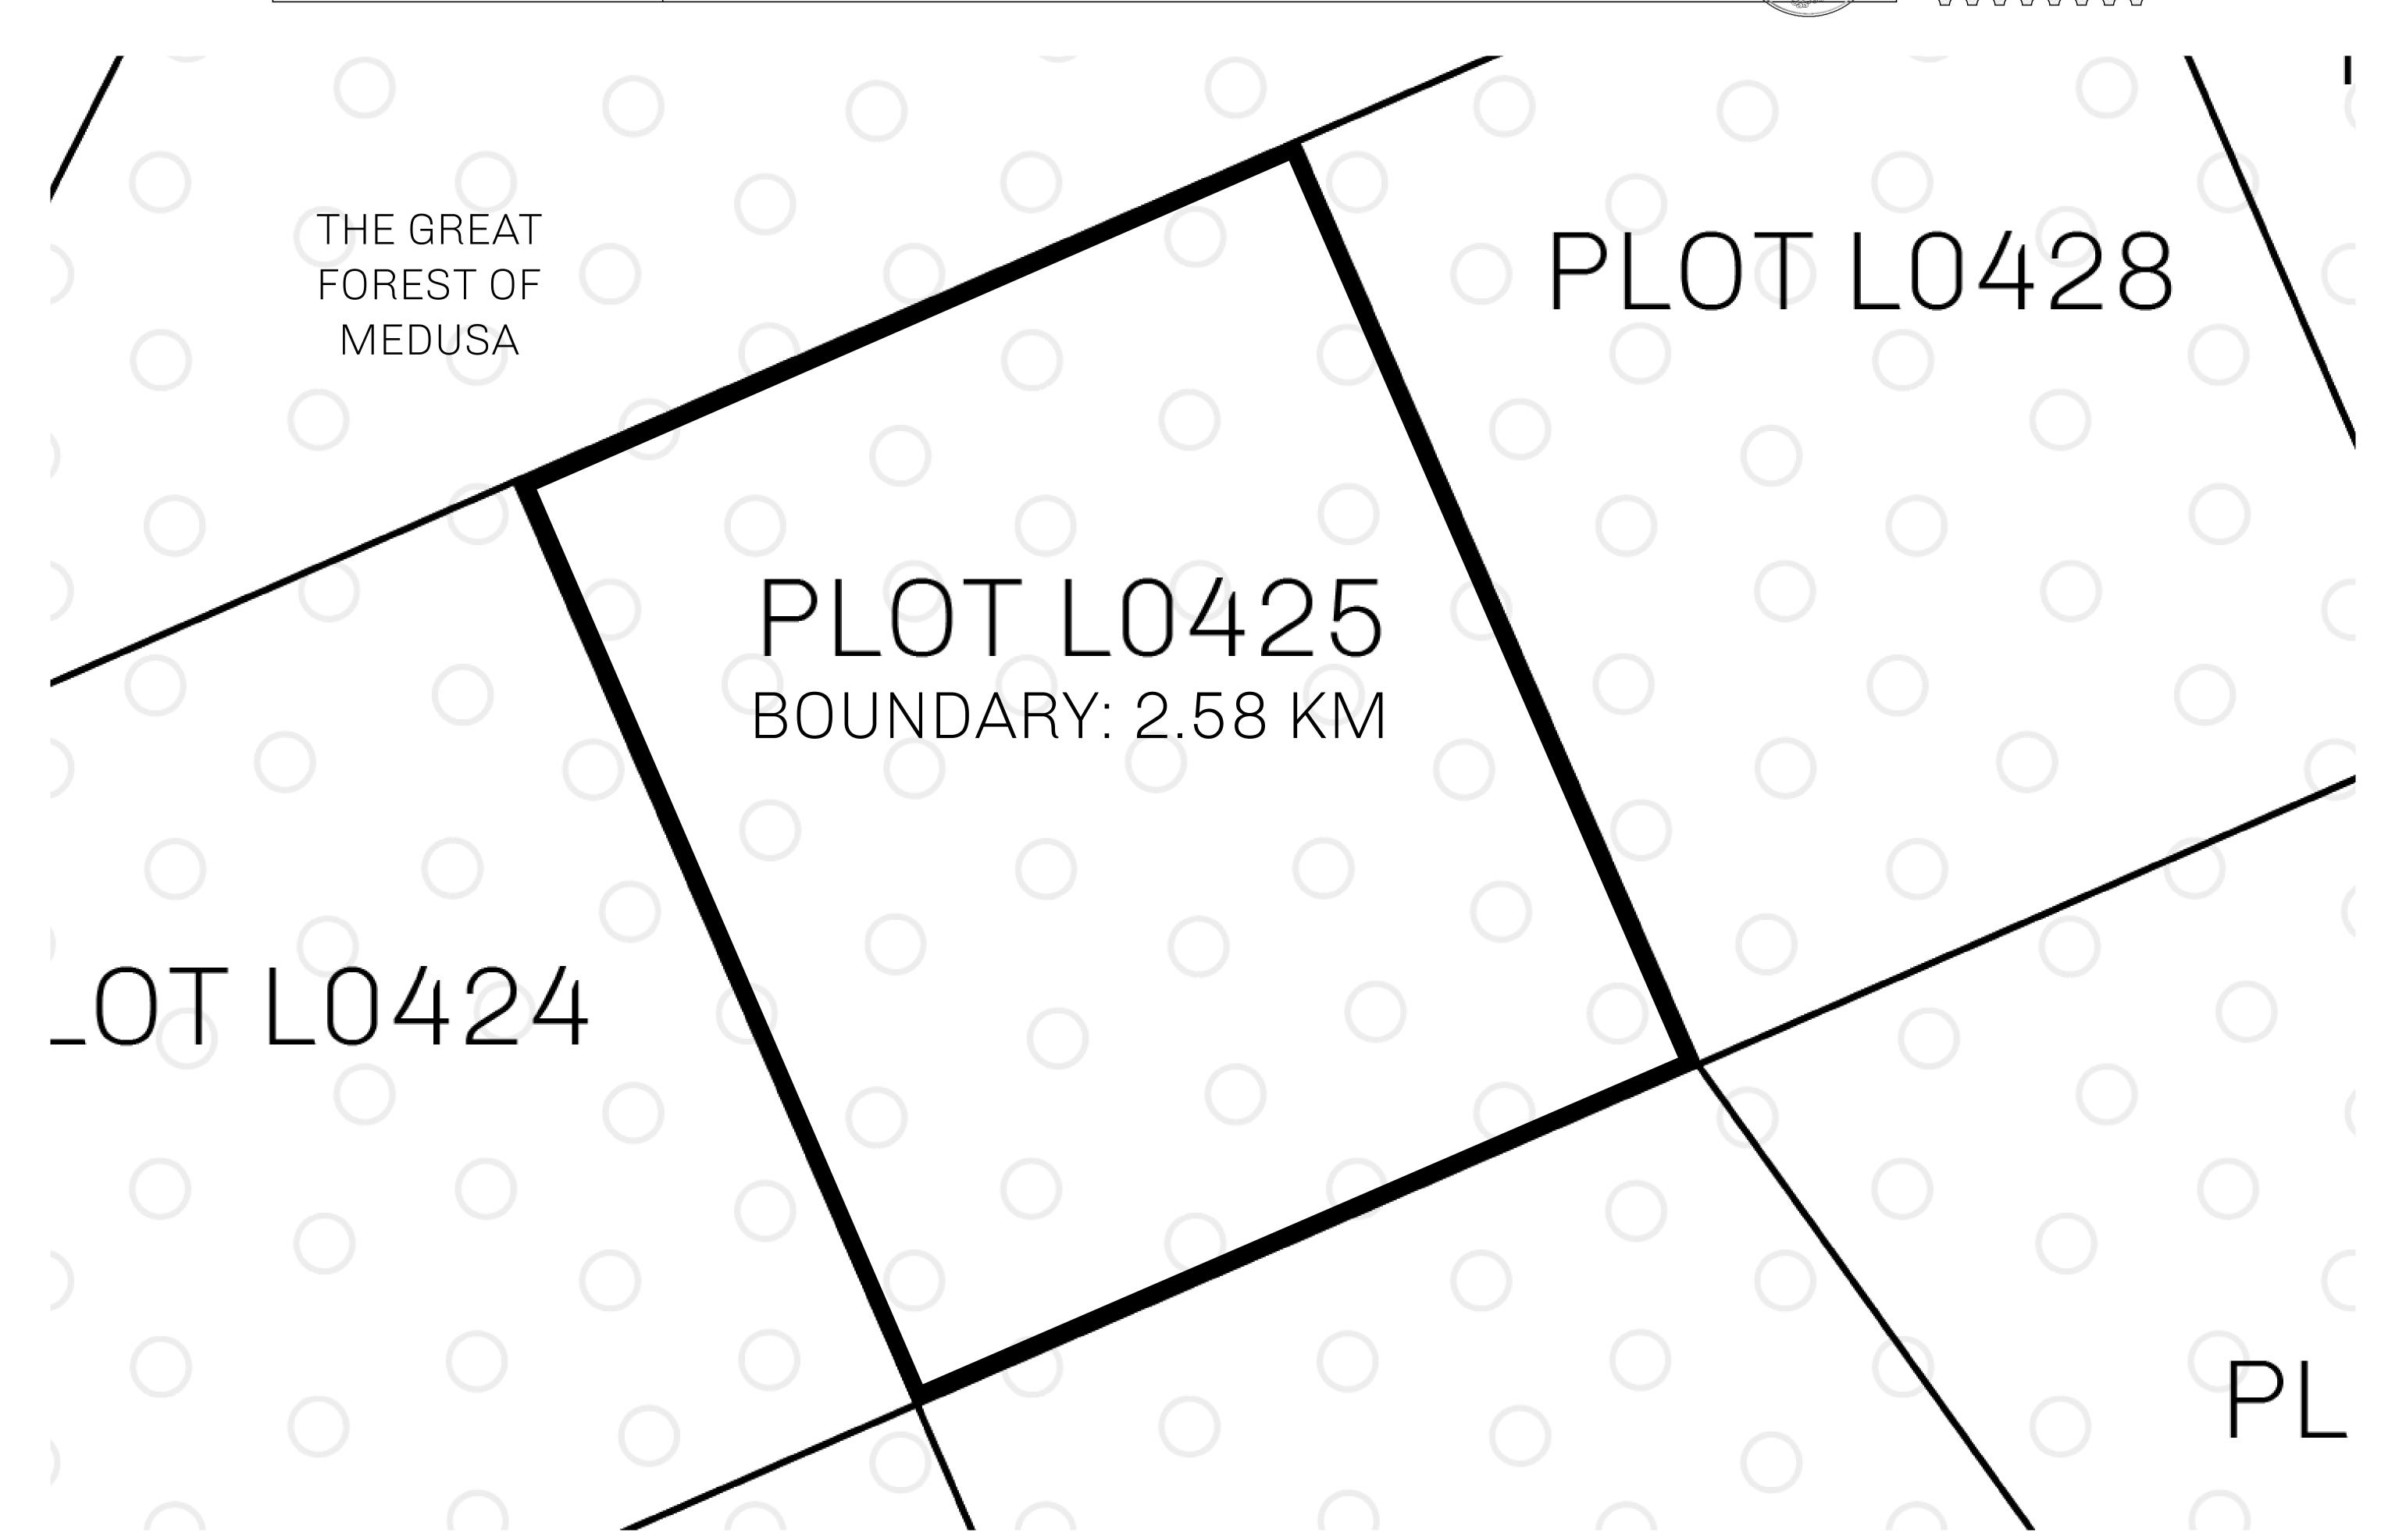

## LOOT NFT WORLD

PLOT L0425-221121

## GEOGRAPHY

COASTLINE 462.64 KM (287.47 MILES)

BORDERS OCEAN, ROYAUME DE SATOSHI, X BY SL & TERRITORIO LTT ST

HIGHEST POINT MOUNT ARES +8120 M

LOWEST POINT NFT PORT 0 M

PLOTS 2284 SCALE 1:50000

## H.M. LNFT Land Registry

L0425-221121

TITLE NUMBER

ADMINISTRATIVE AREA

THE GREAT EMPIRE

ISSUED 22 November 2021

bi

SCALE 1/50000