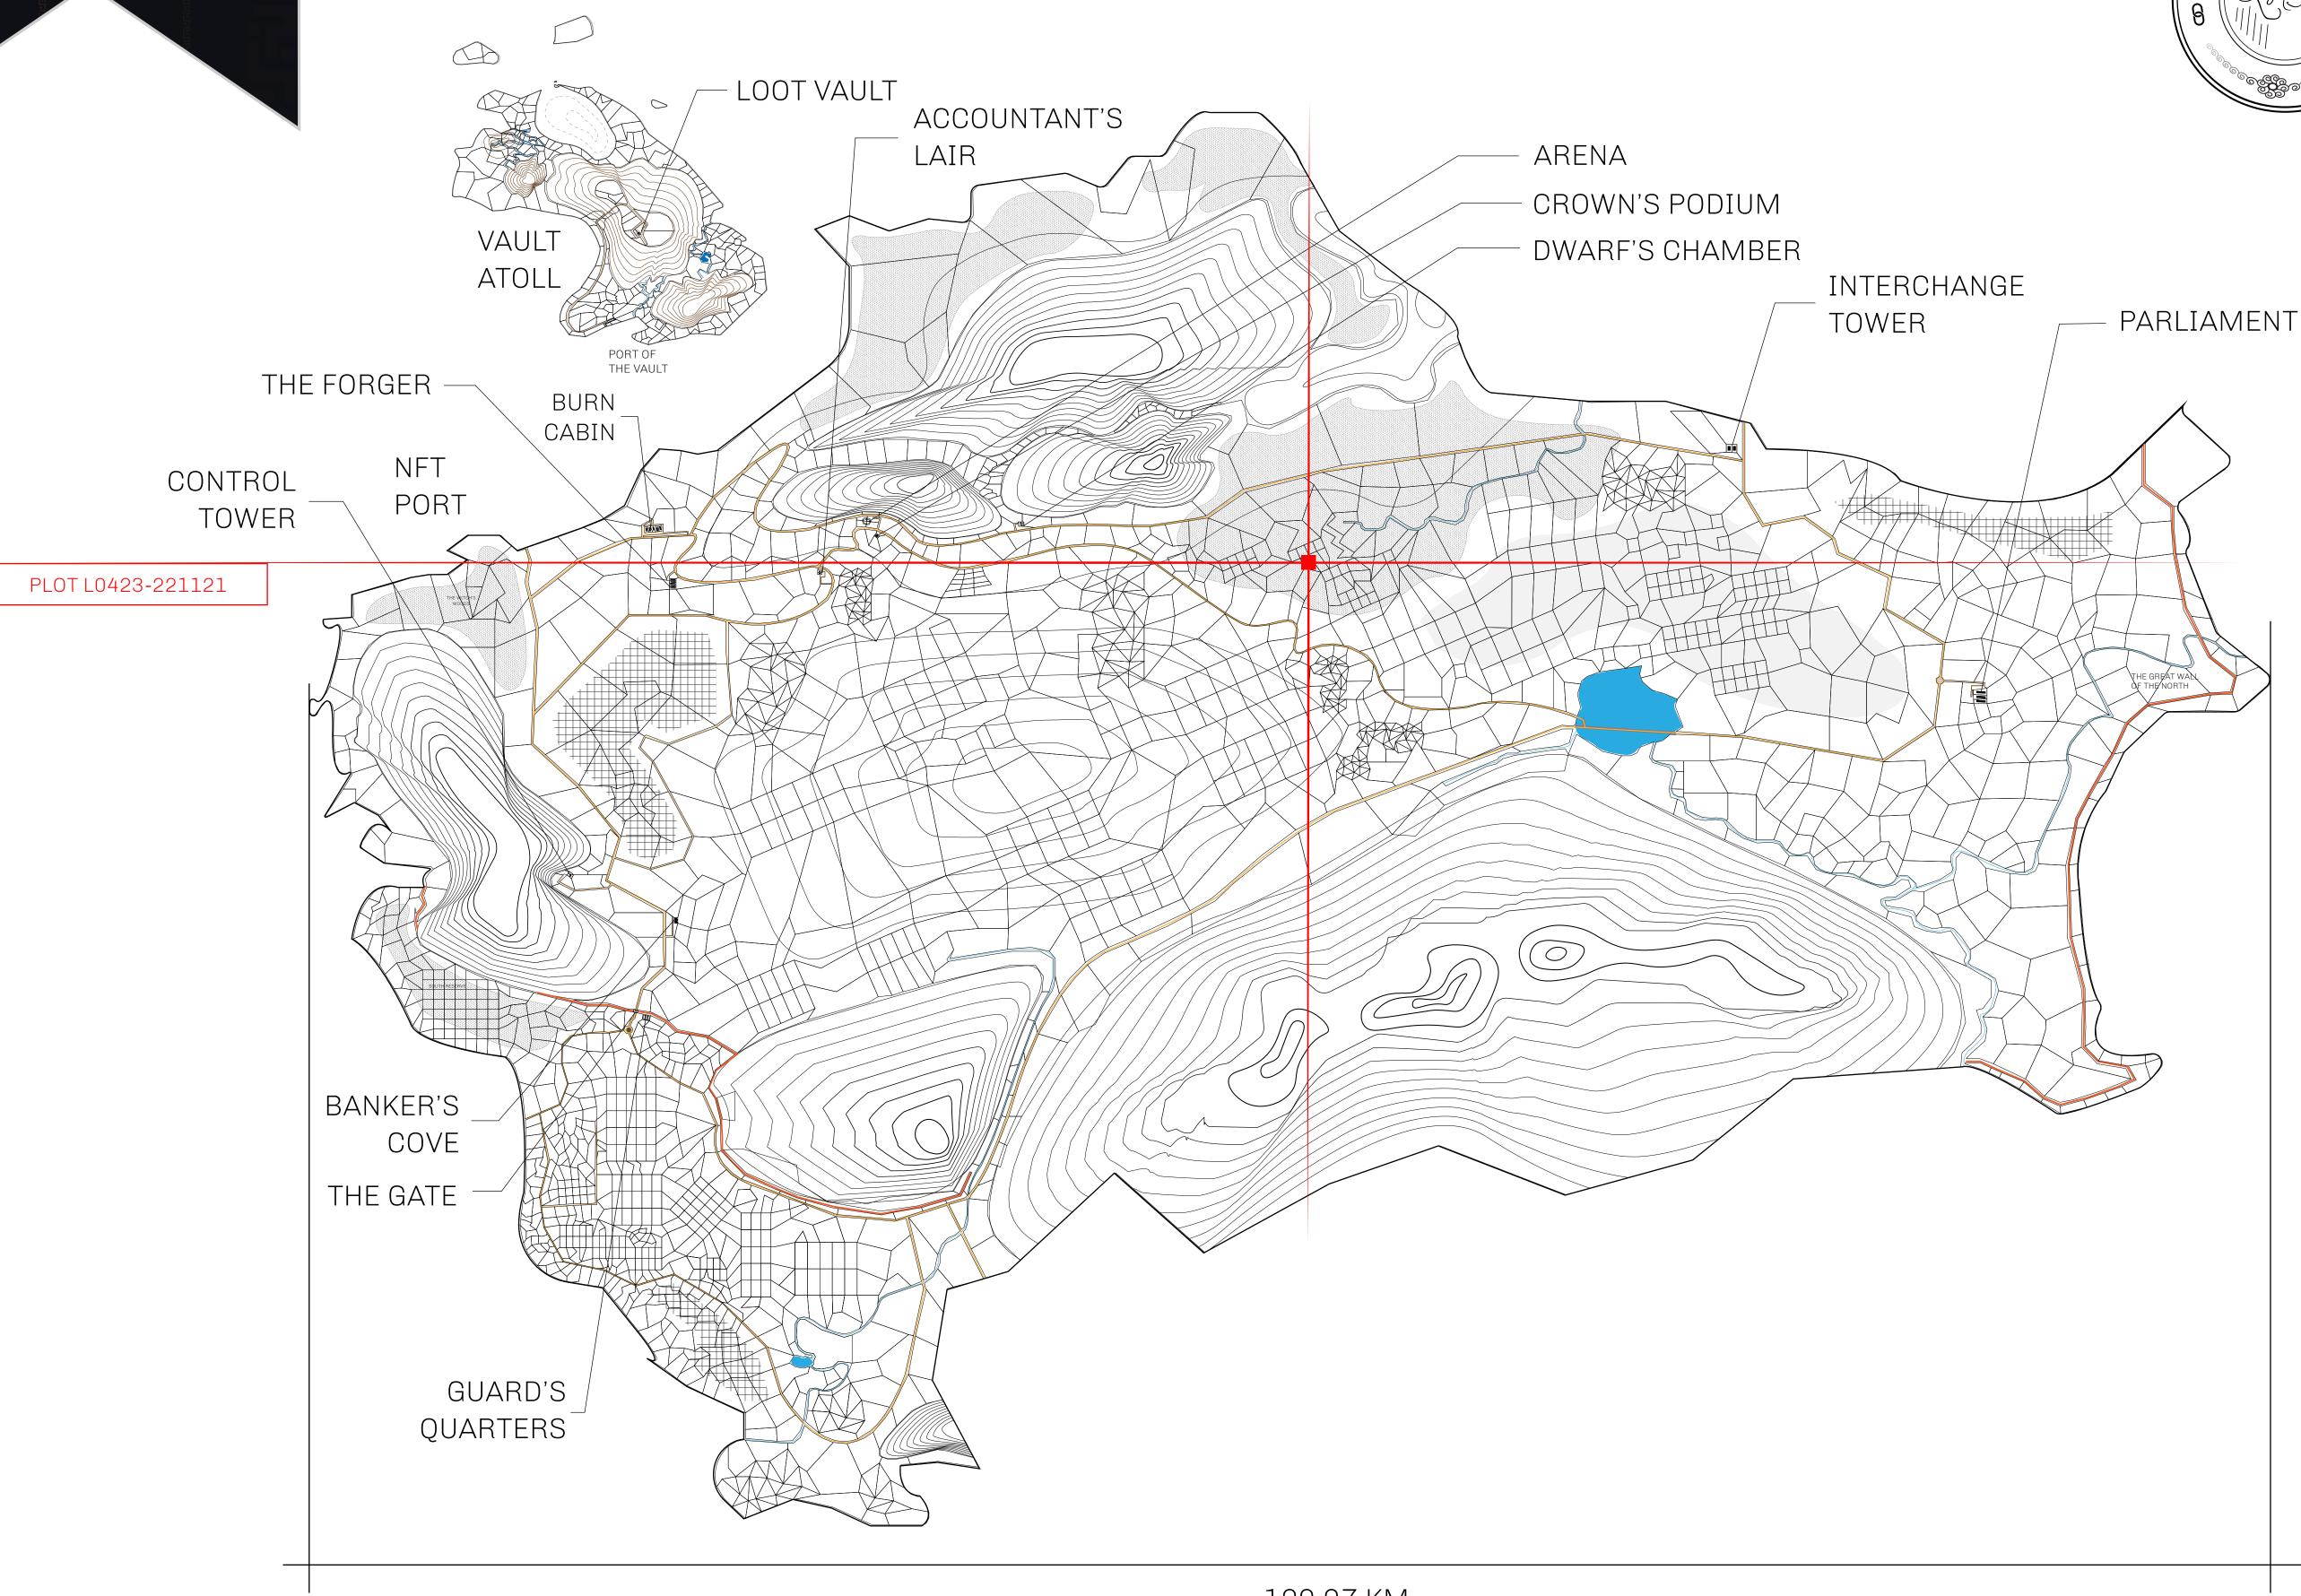

## HER MAJESTY'S GATED WORLD

As an economic and ruling powerhouse, the Great Empire controls the issuance and trade of BUN, LTT, and USDC reward credits. Decisions by its sitting parliamentarians affect Loot NFT World. Following the last war, border controls are tight and only invitees can enter. Each Sunday, all eyes focus on the Arena and the Crown's Podium, where battle-bidding auctions rage. The battle pit is not for the fainthearted and strategy plays a crucial role in winning.

## **GEOGRAPHY**

COASTLINE 462.64 KM (287.47 MILES)

BORDERS OCEAN, ROYAUME DE SATOSHI, X BY SL & TERRITORIO LTT ST

HIGHEST POINT MOUNT ARES +8120 M

LOWEST POINT NFT PORT 0 M

PLOTS 2284 SCALE 1:50000

## H.M. LNFT Land Registry

L0423-221121

TITLE NUMBER

ADMINISTRATIVE AREA

THE GREAT EMPIRE

ISSUED **22 November 2021** 

SCALE 1/50000

OWNER ENTITLEMENT