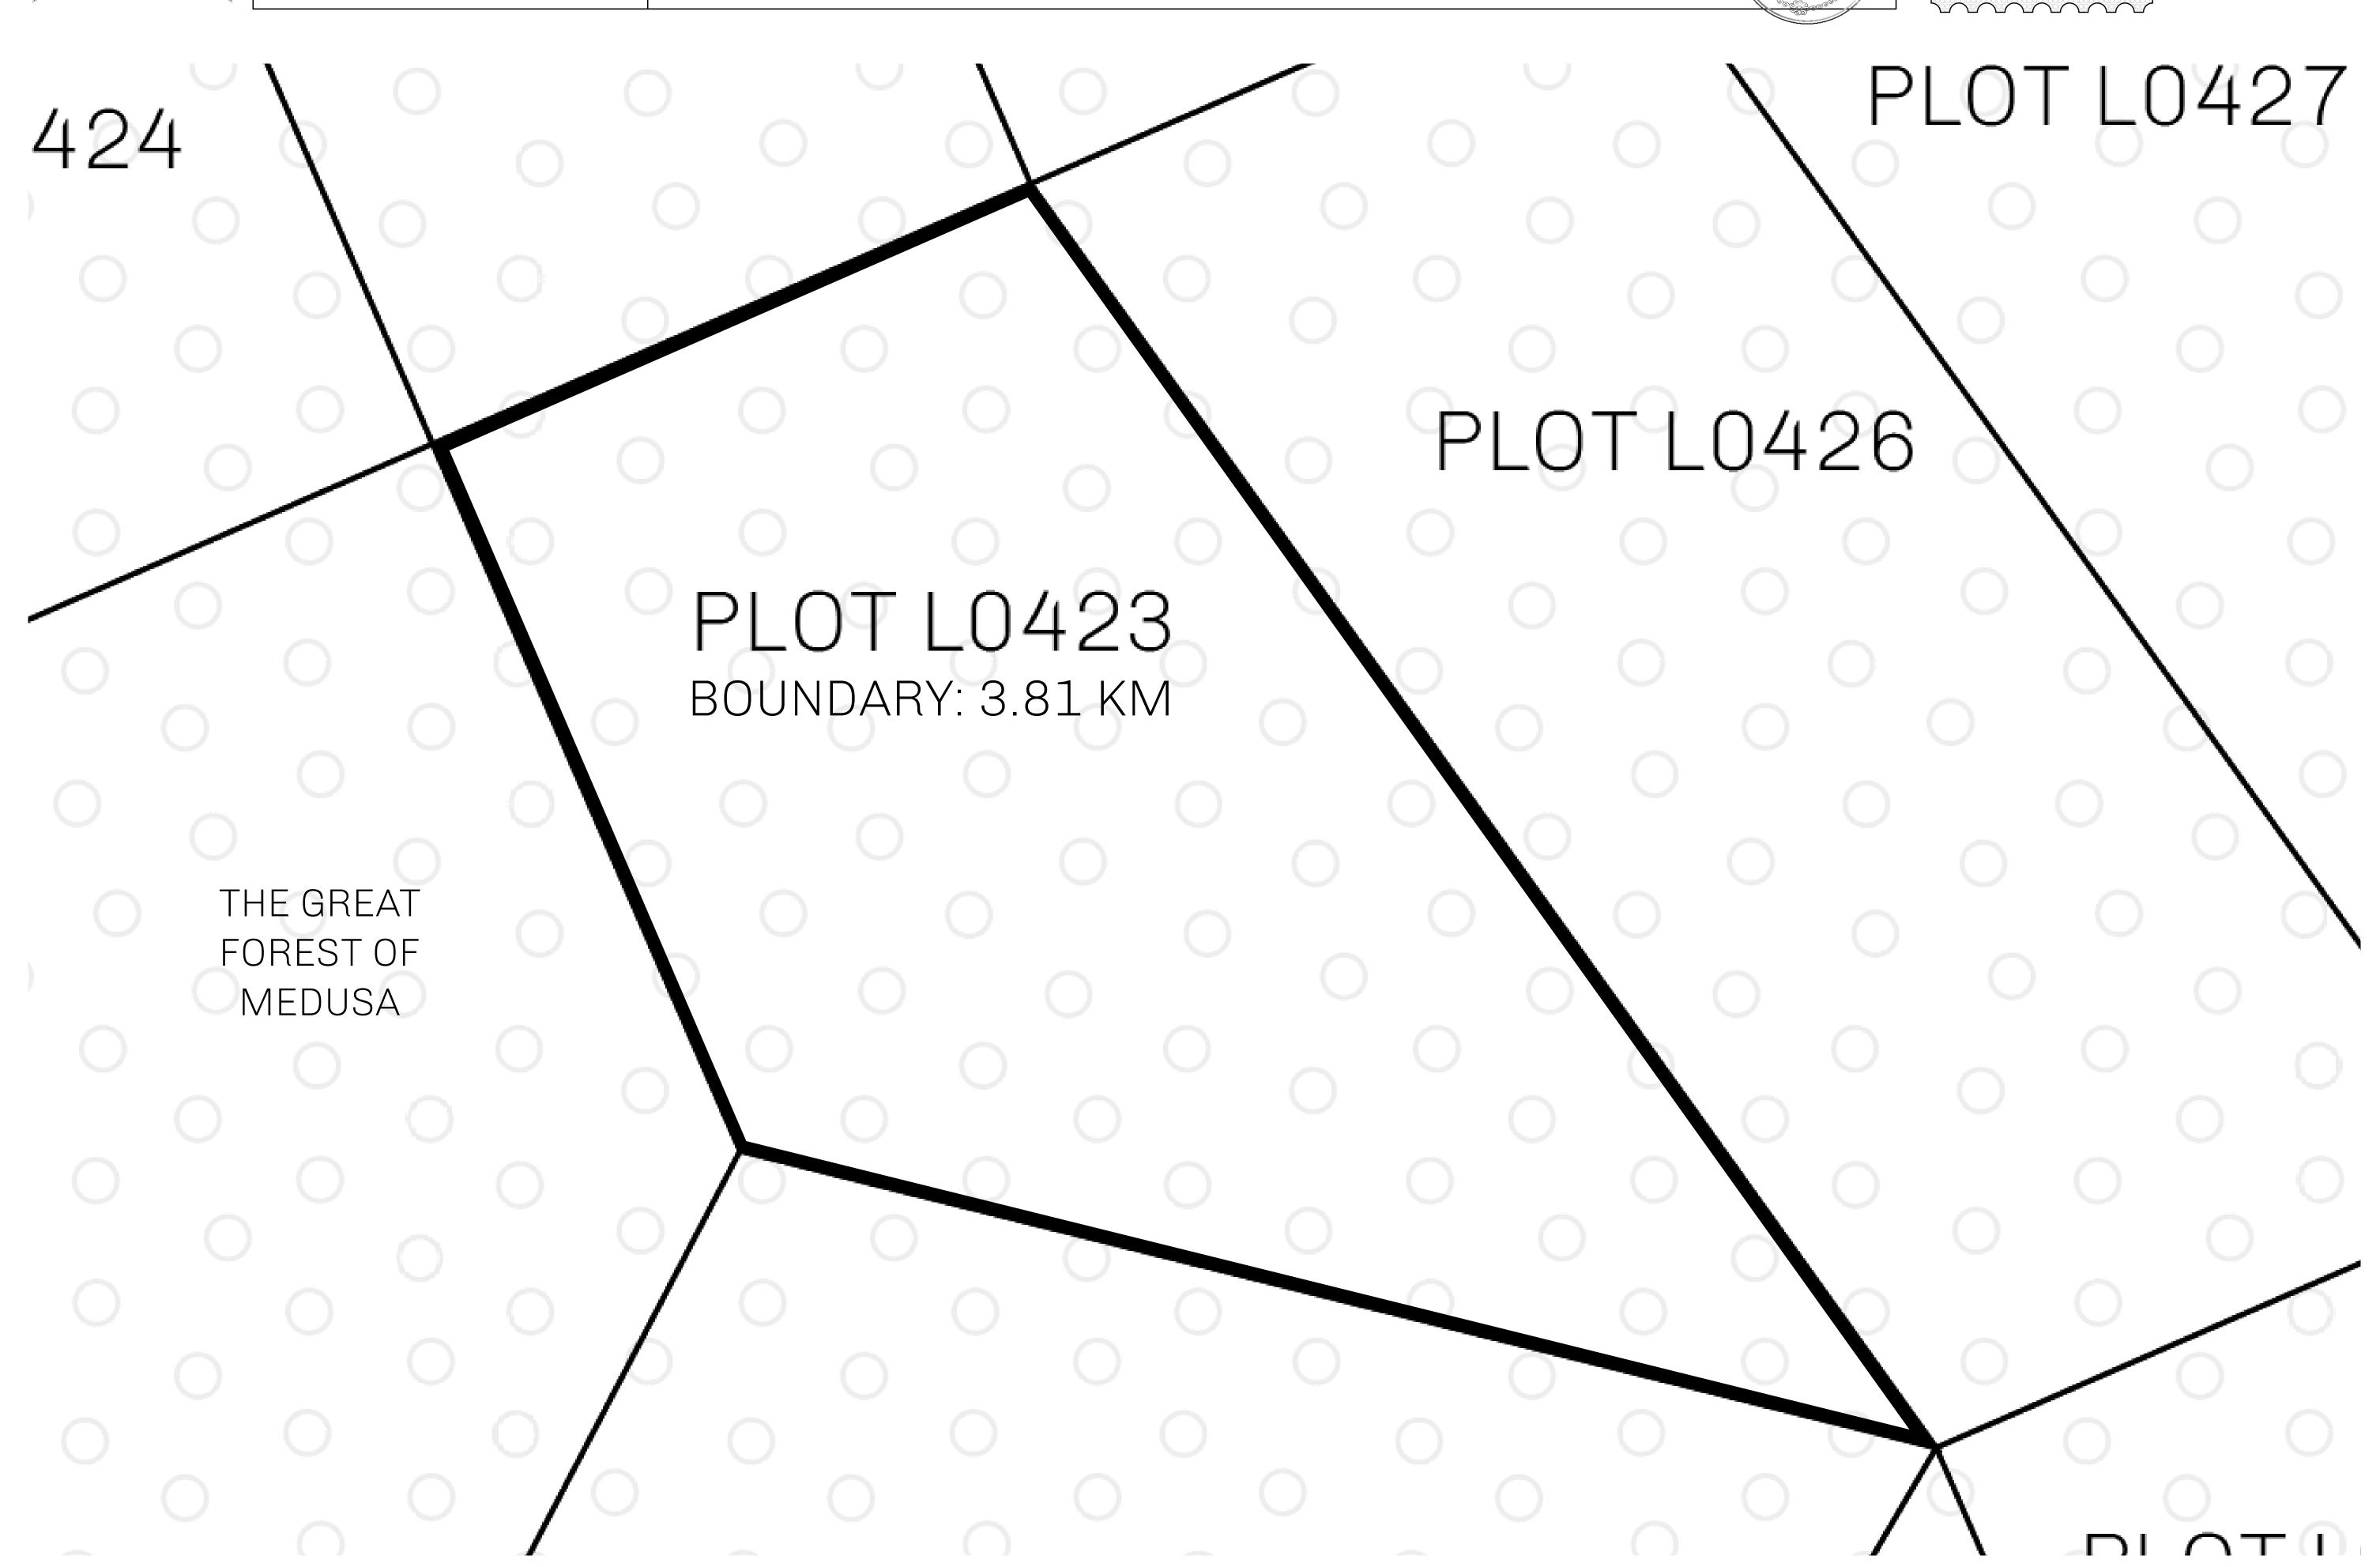

## H.M. LNFT Land Registry

L0423-221121

TITLE NUMBER

ADMINISTRATIVE AREA

THE GREAT EMPIRE

ISSUED **22 November 2021** 

SCALE 1/50000

OWNER ENTITLEMENT