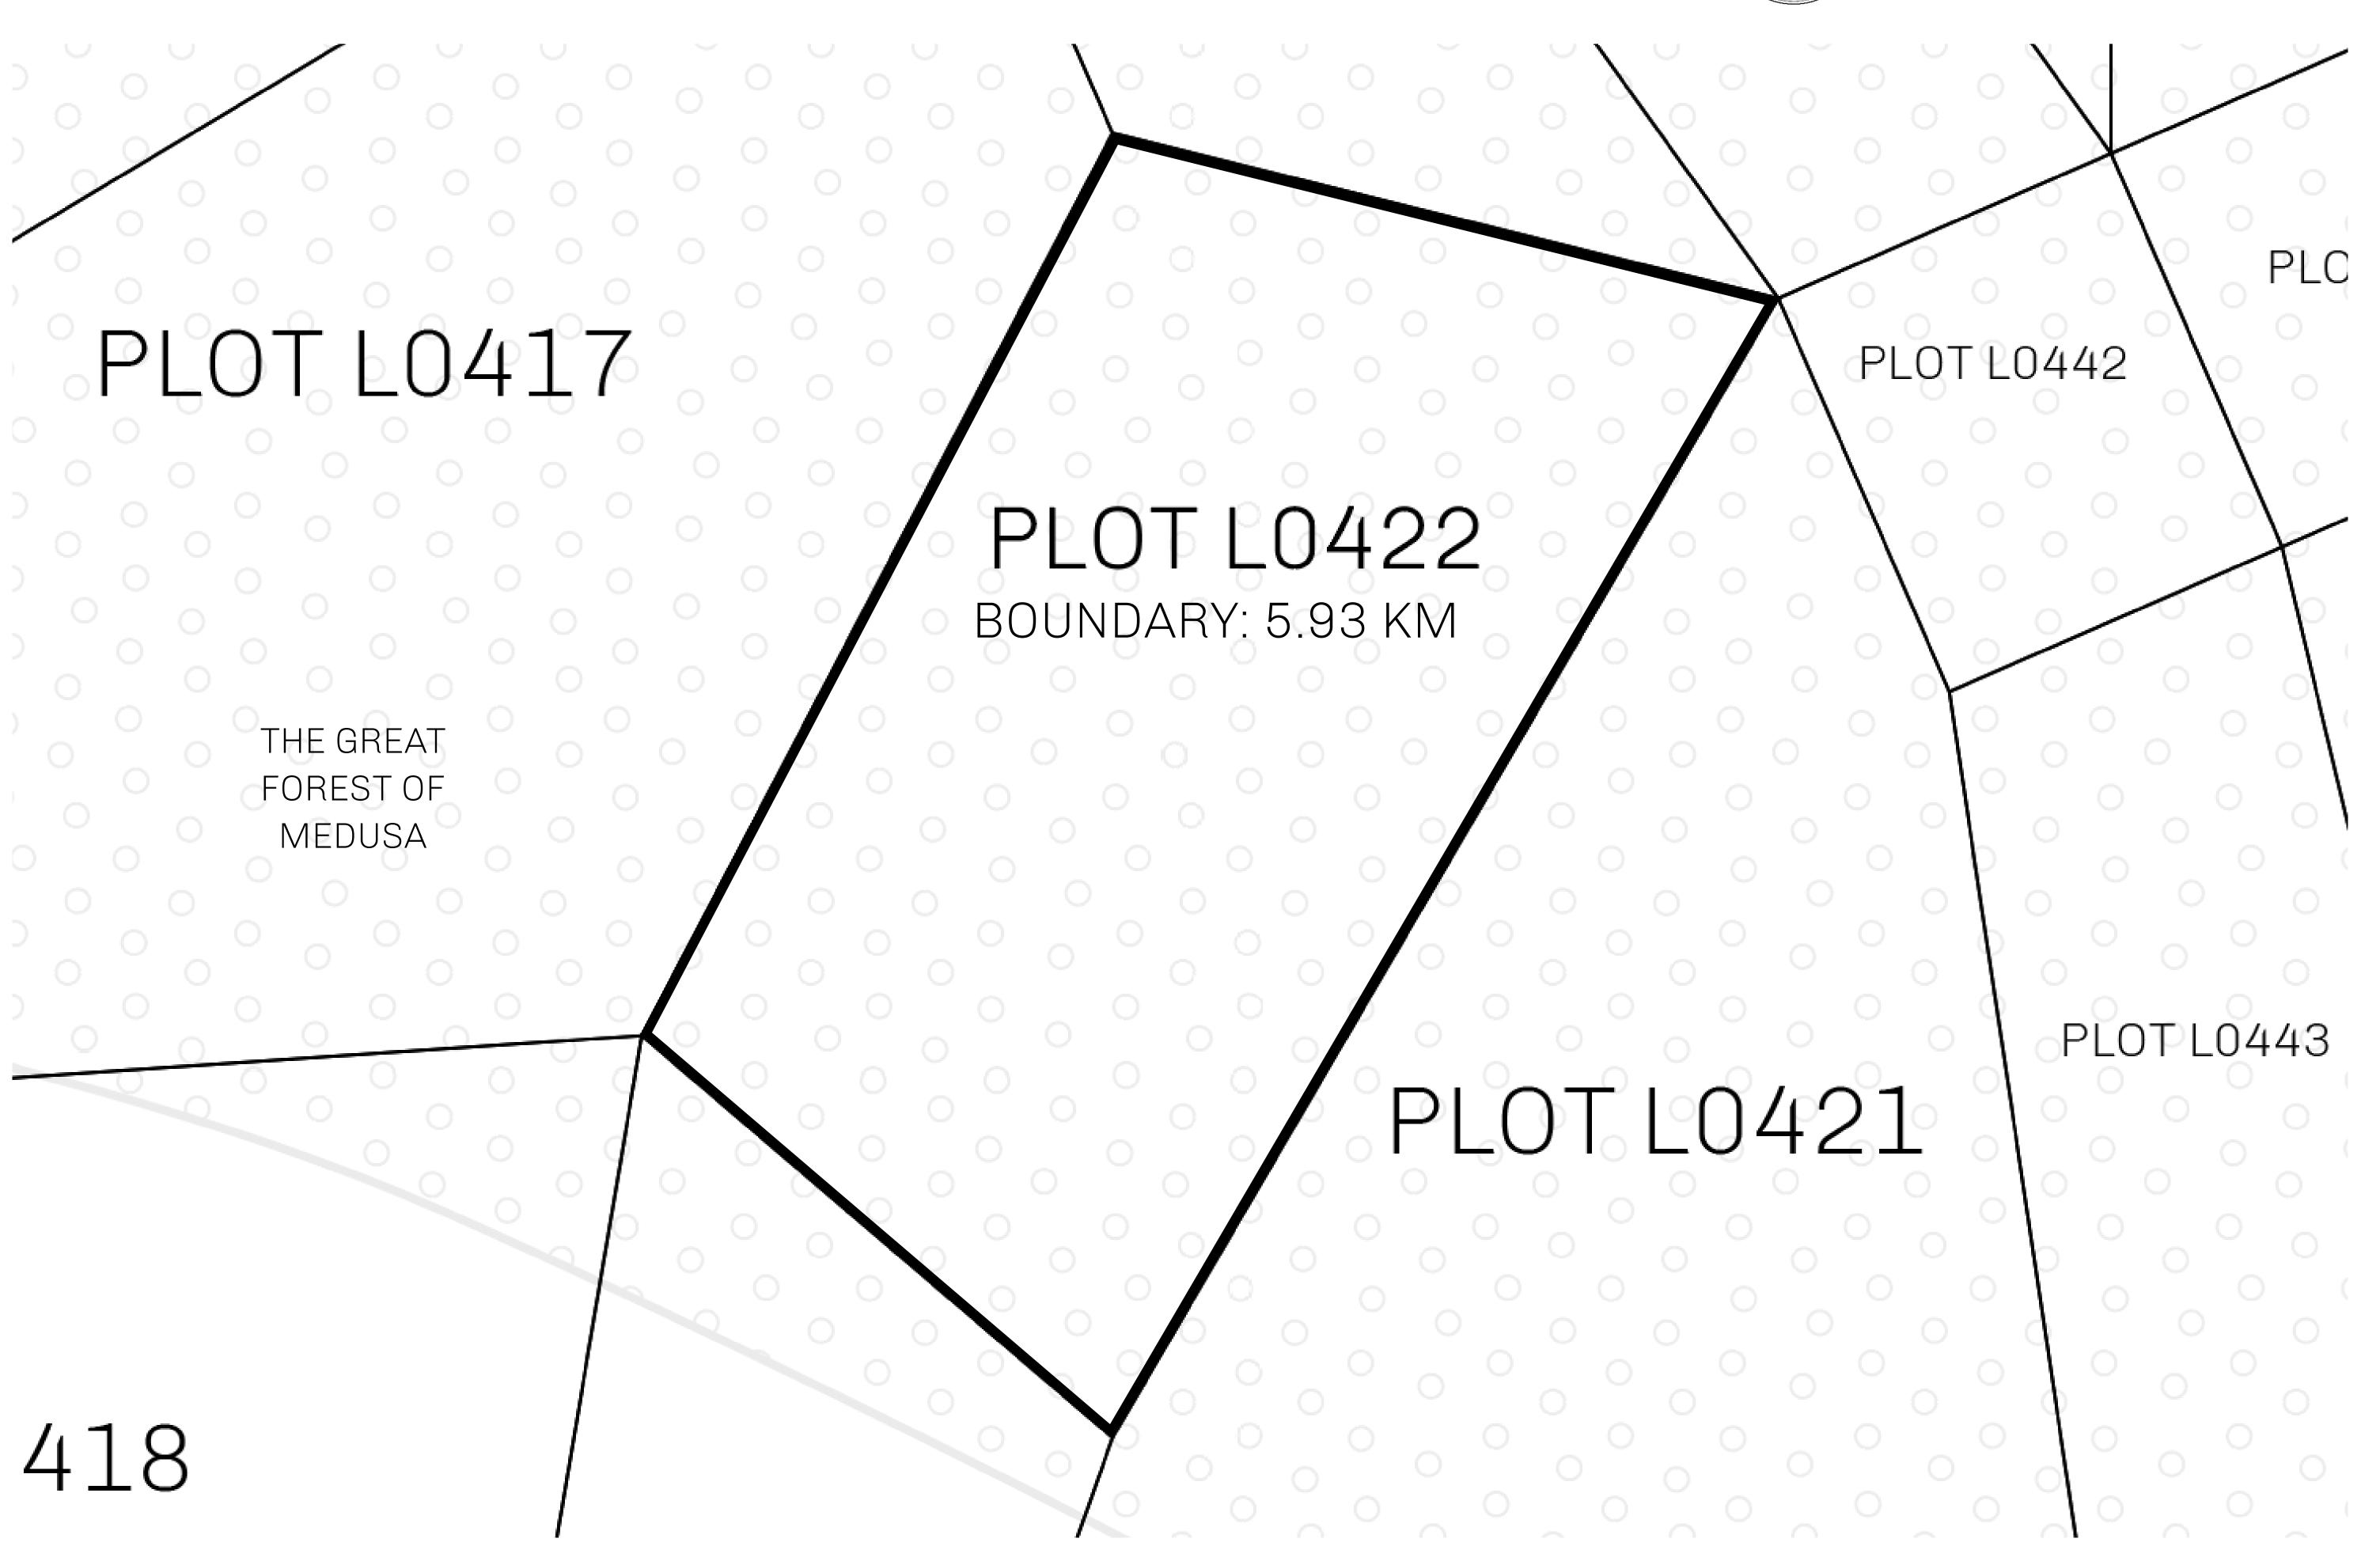

## H.M. LNFT Land Registry

L0422-221121

TITLE NUMBER

ADMINISTRATIVE AREA

THE GREAT EMPIRE

**22 November 2021** ISSUED

SCALE **1/50000** 

OWNER ENTITLEMENT

Type W-GE: Share of 0.3% of all BUN sales based on number of NFT Stories minted

(rewarded in Credits); Mint 4 NFT Stories