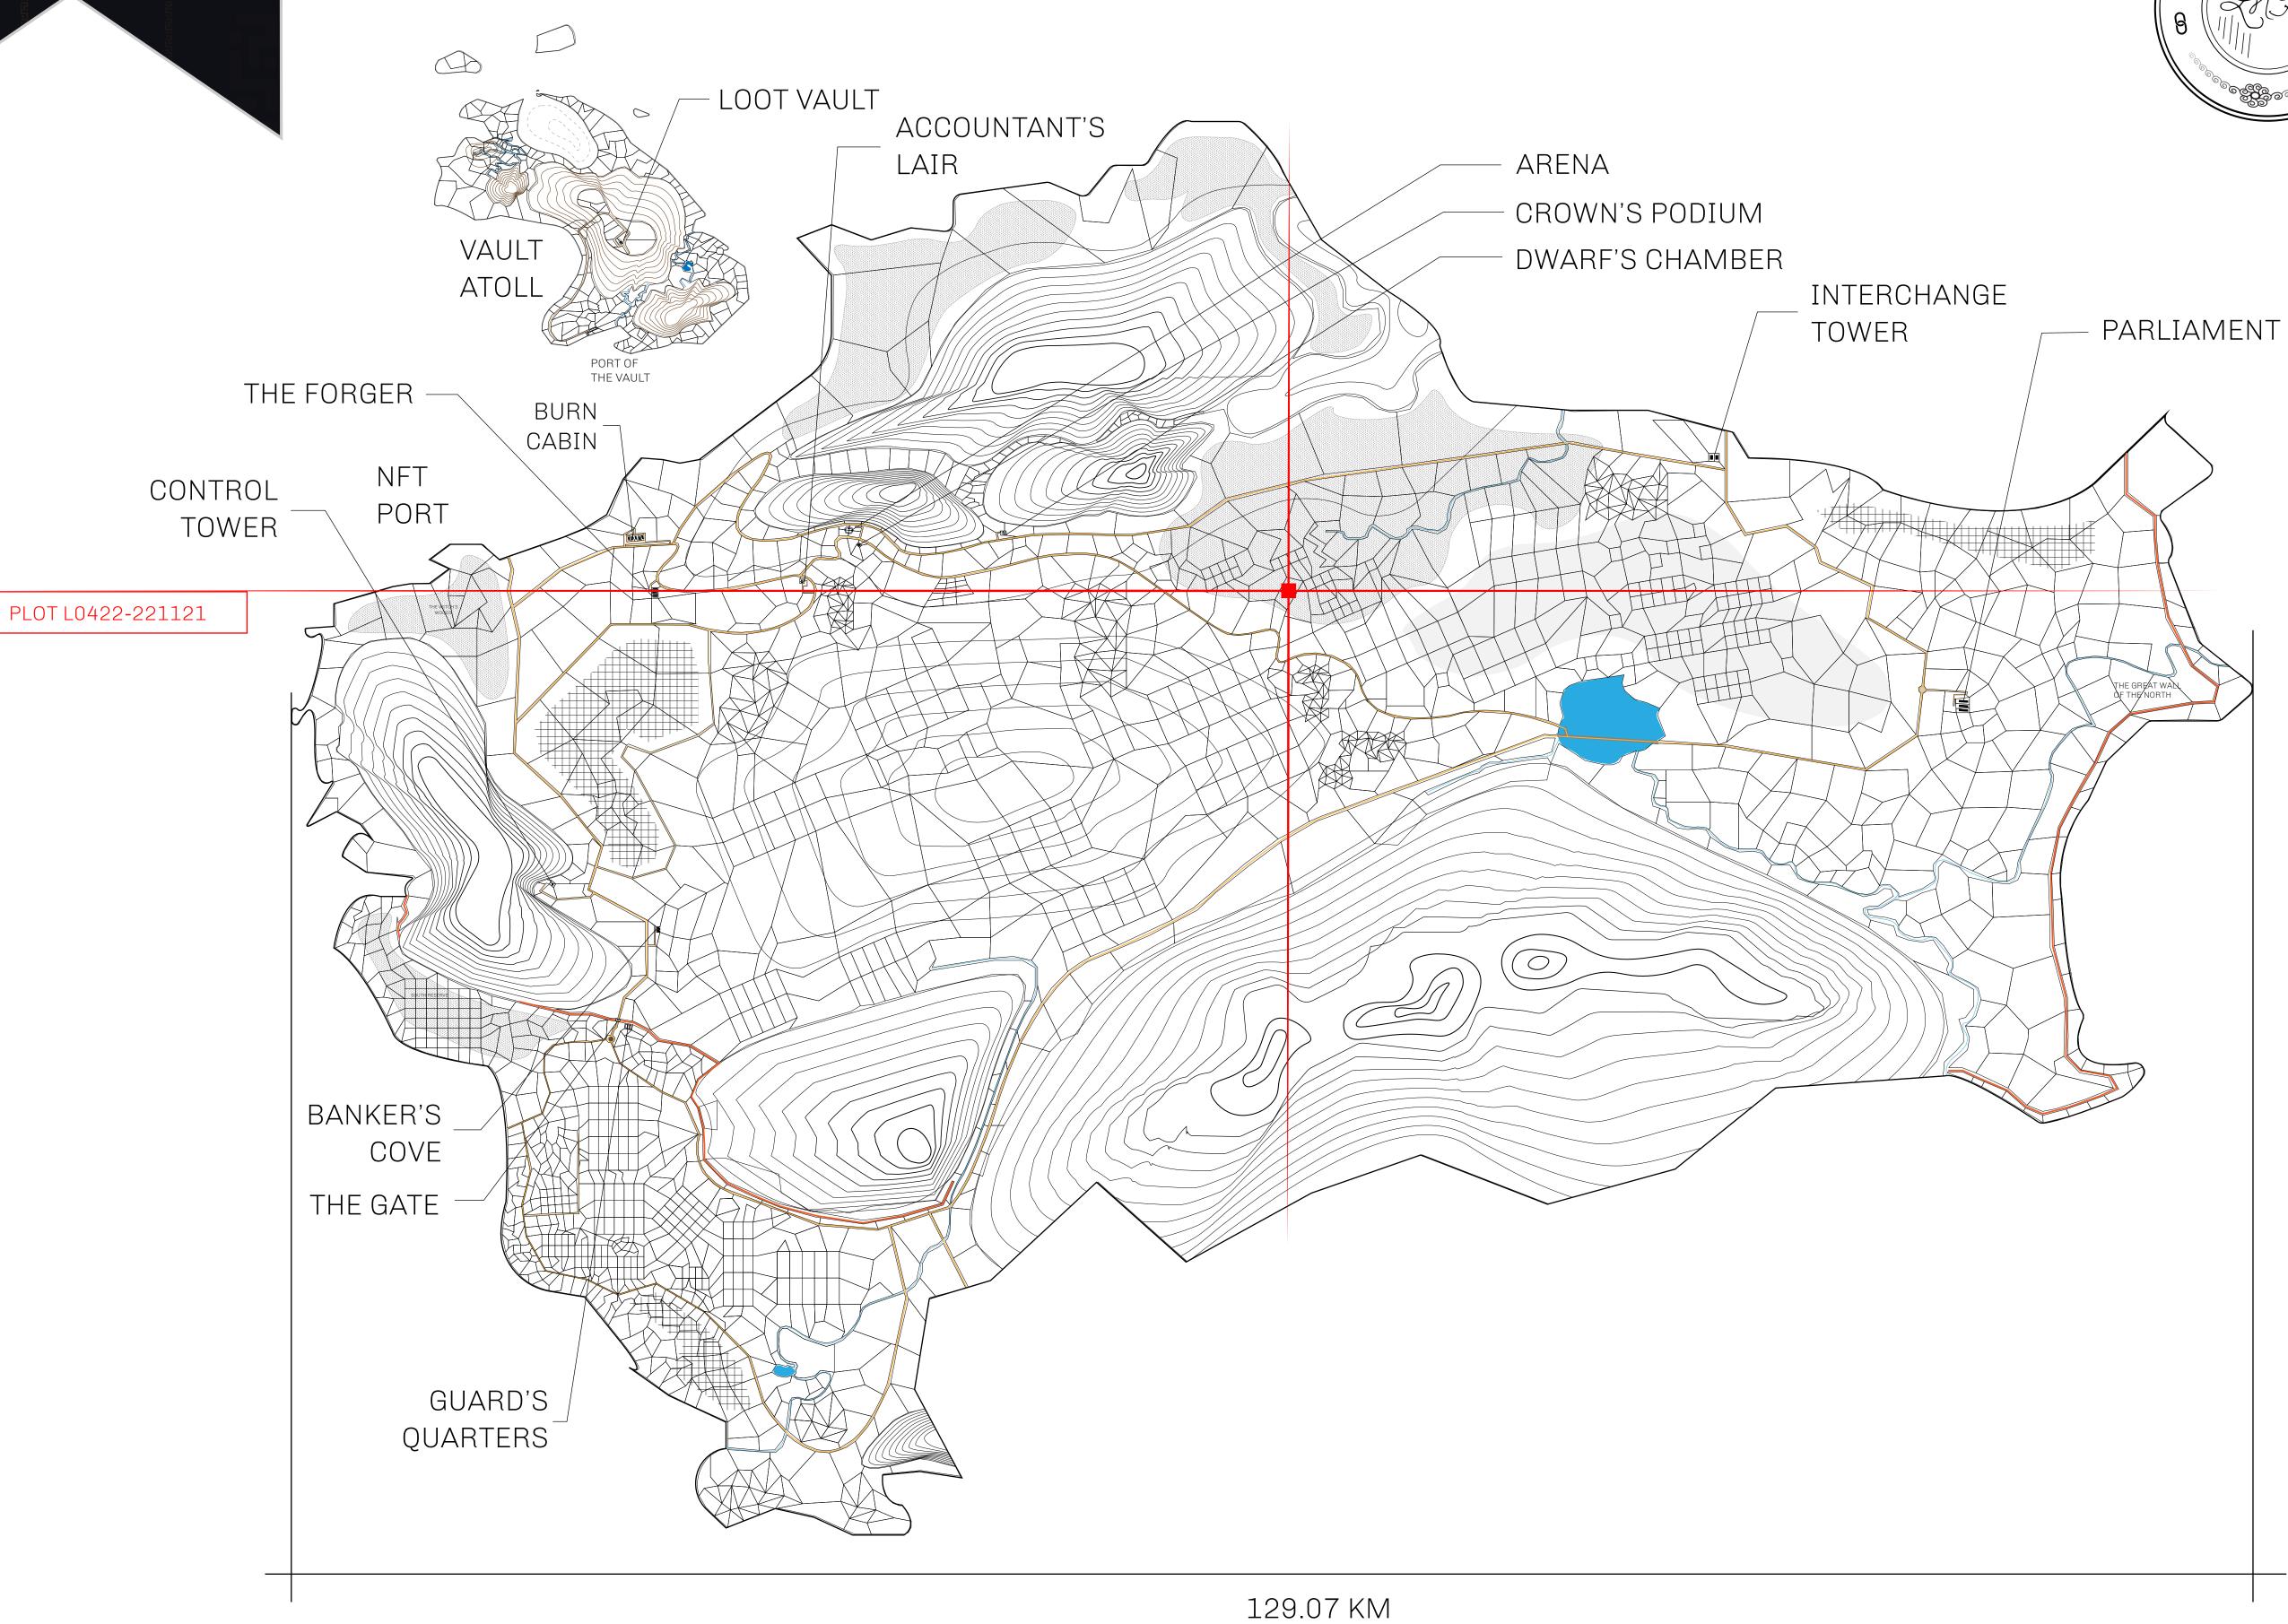

## GEOGRAPHY

COASTLINE 462.64 KM (287.47 MILES)

BORDERS OCEAN, ROYAUME DE SATOSHI, X BY SL & TERRITORIO LTT ST

HIGHEST POINT MOUNT ARES +8120 M

LOWEST POINT NFT PORT 0 M

PLOTS 2284 SCALE 1:50000

## H.M. LNFT Land Registry

L0422-221121

TITLE NUMBER

ADMINISTRATIVE AREA

THE GREAT EMPIRE

**22 November 2021** ISSUED

SCALE **1/50000** 

OWNER ENTITLEMENT