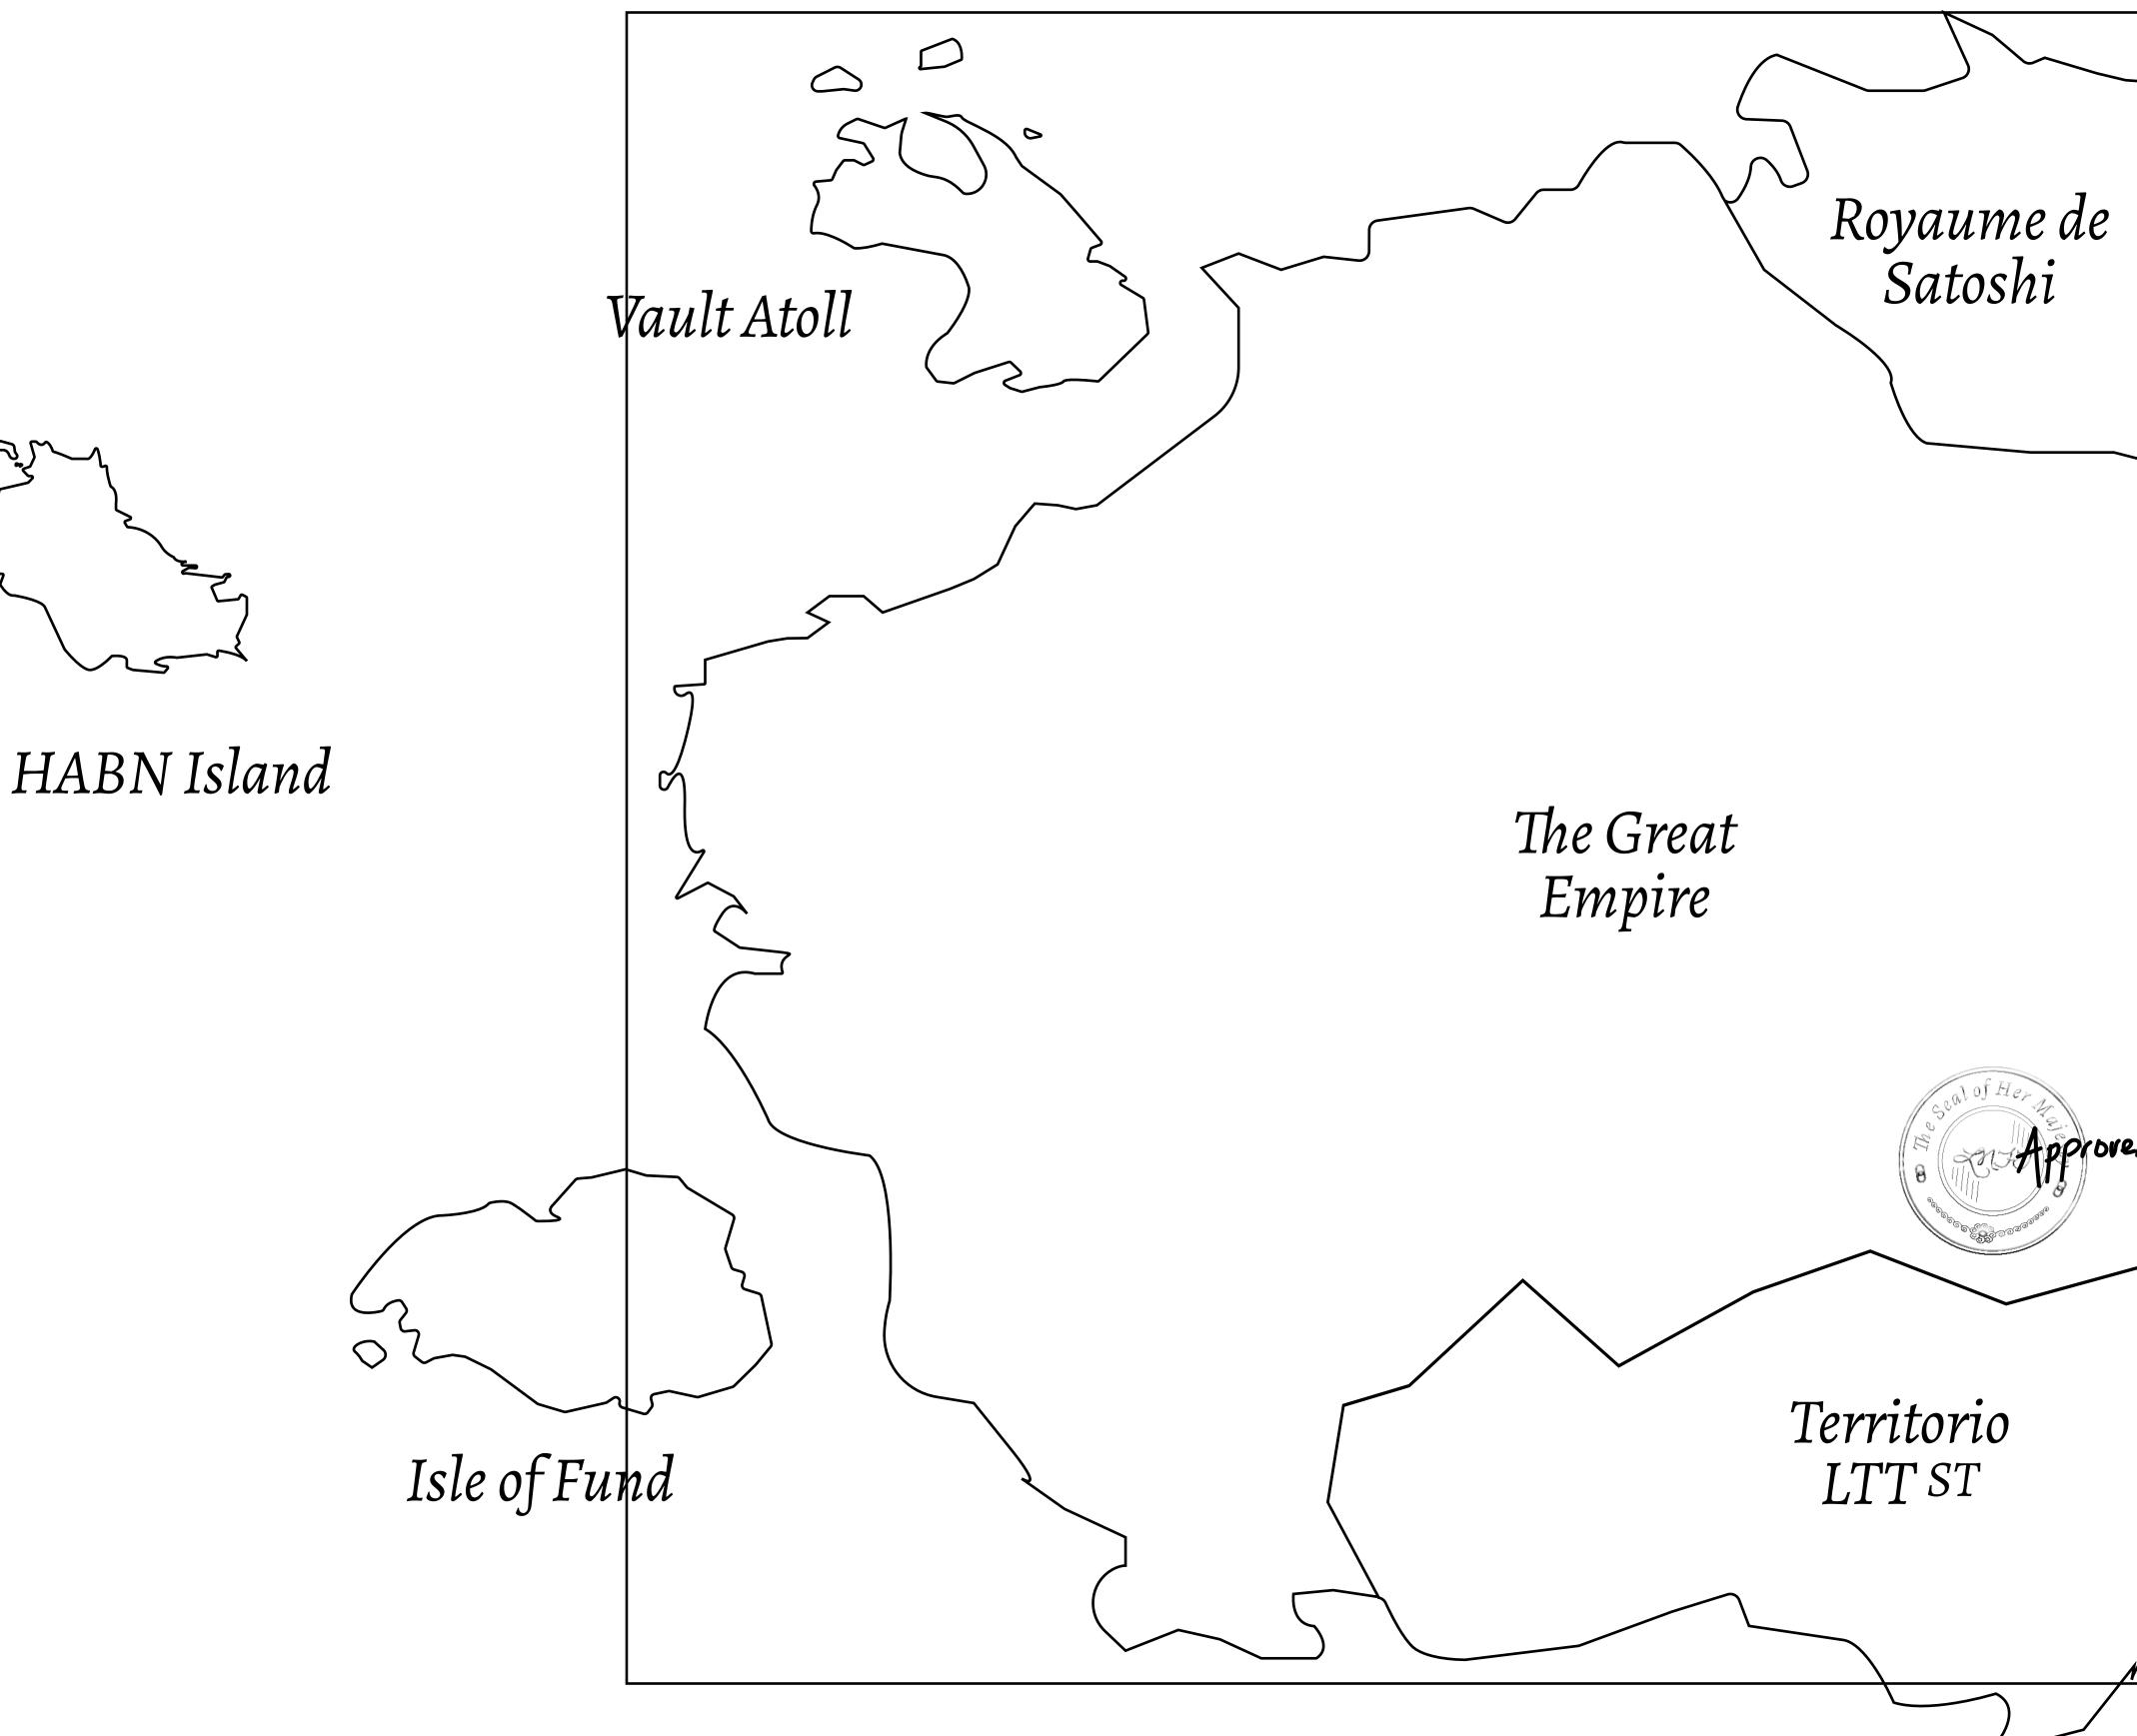

## GEOGRAPHY

COASTLINE BORDERS HIGHEST POINT LOWEST POINT PLOTS SCALE

462.64 KM (287.47 MILES) OCEAN, ROYAUME DE SATOSHI, X BY SL & TERRITORIO LTT ST MOUNT ARES +8120 M NFT PORT 0 M 2284 1:50000