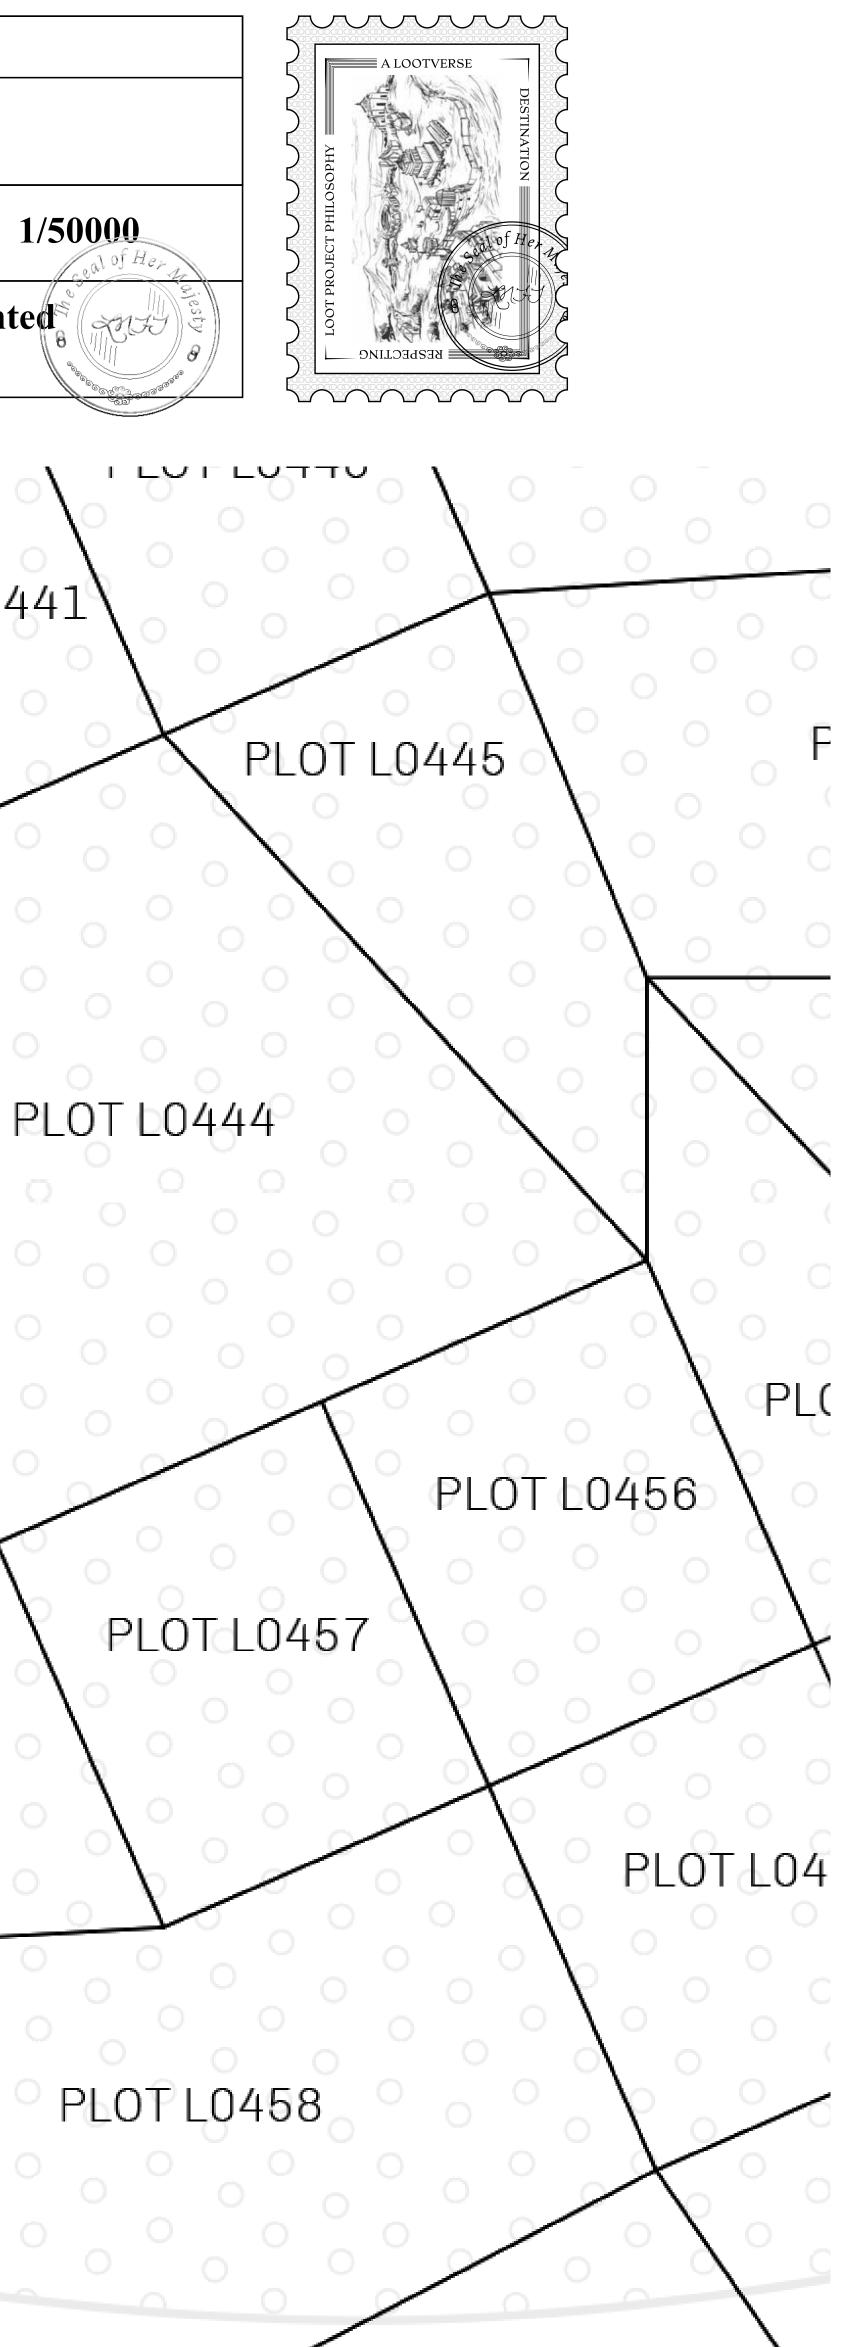

## GEOGRAPHY

COASTLINE BORDERS HIGHEST POINT LOWEST POINT PLOTS SCALE

462.64 KM (287.47 MILES) OCEAN, ROYAUME DE SATOSHI, X BY SL & TERRITORIO LTT ST MOUNT ARES +8120 M NFT PORT 0 M 2284 1:50000

## H.M. LNFT Land Registry

ADMINISTRATIVE AREA

OWNER ENTITLEMENT

THE GREAT

Type W-GE: Share of 0.3% of all BUN sales based on number of NFT Stories minted (rewarded in Credits); Mint 4 NFT Stories

|               | TITLE NUMBER<br>L0421-221121 |                  |       |               |
|---------------|------------------------------|------------------|-------|---------------|
| y             |                              |                  |       |               |
| <b>EMPIRE</b> | ISSUED                       | 22 November 2021 | Jo.J. | SCALE 1/50000 |