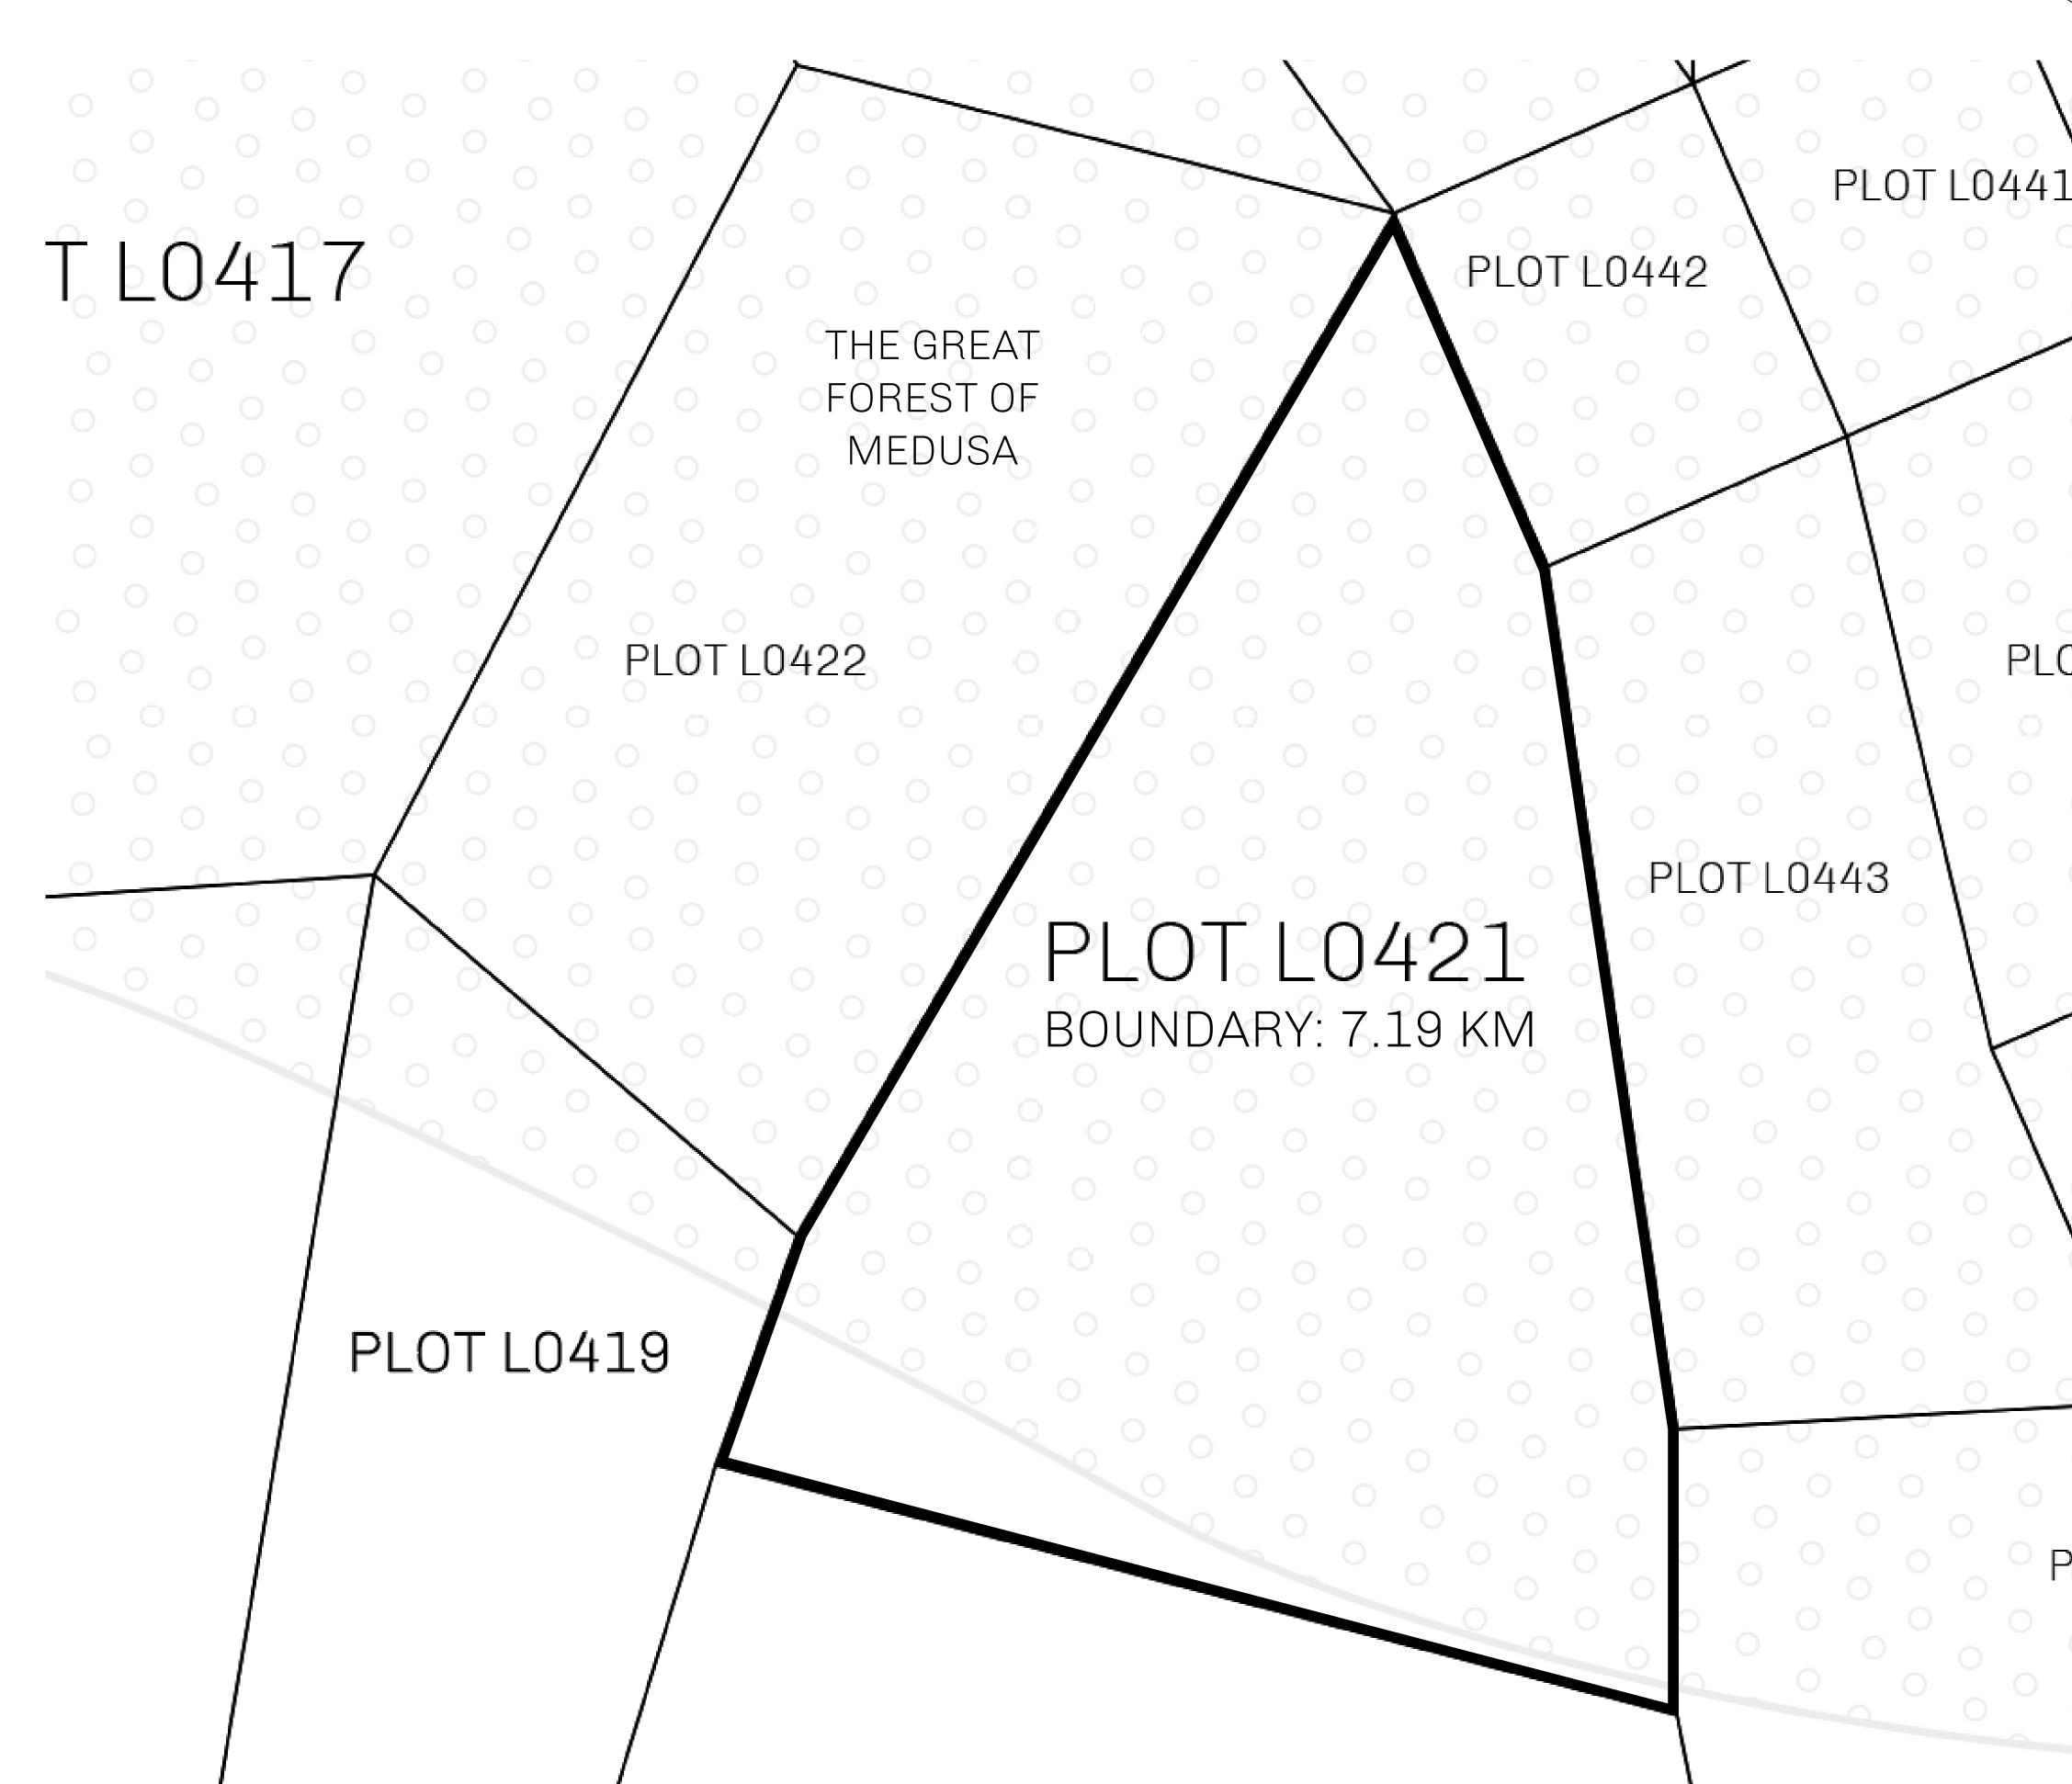

## GEOGRAPHY

COASTLINE BORDERS HIGHEST POINT LOWEST POINT PLOTS SCALE

462.64 KM (287.47 MILES) OCEAN, ROYAUME DE SATOSHI, X BY SL & TERRITORIO LTT ST MOUNT ARES +8120 M NFT PORT 0 M 2284 1:50000

## H.M. LNFT Land Registry

ADMINISTRATIVE AREA

OWNER ENTITLEMENT

THE GREAT

Type W-GE: Share of 0.3% of all BUN sales based on number of NFT Stories minted (rewarded in Credits); Mint 4 NFT Stories

|               | TITLE NUMBER<br>L0421-221121 |                  |       |               |
|---------------|------------------------------|------------------|-------|---------------|
| y             |                              |                  |       |               |
| <b>EMPIRE</b> | ISSUED                       | 22 November 2021 | Jo.J. | SCALE 1/50000 |