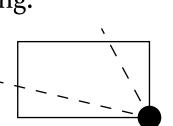

**OFFICIAL PERSPECTIVE SHEET FOR FILING** Indicate vantage point for each drawing. Copy and mark each sheet required prior to filing. Guide - Vantage point should be indicated as shown in the diagram: 0 0 0