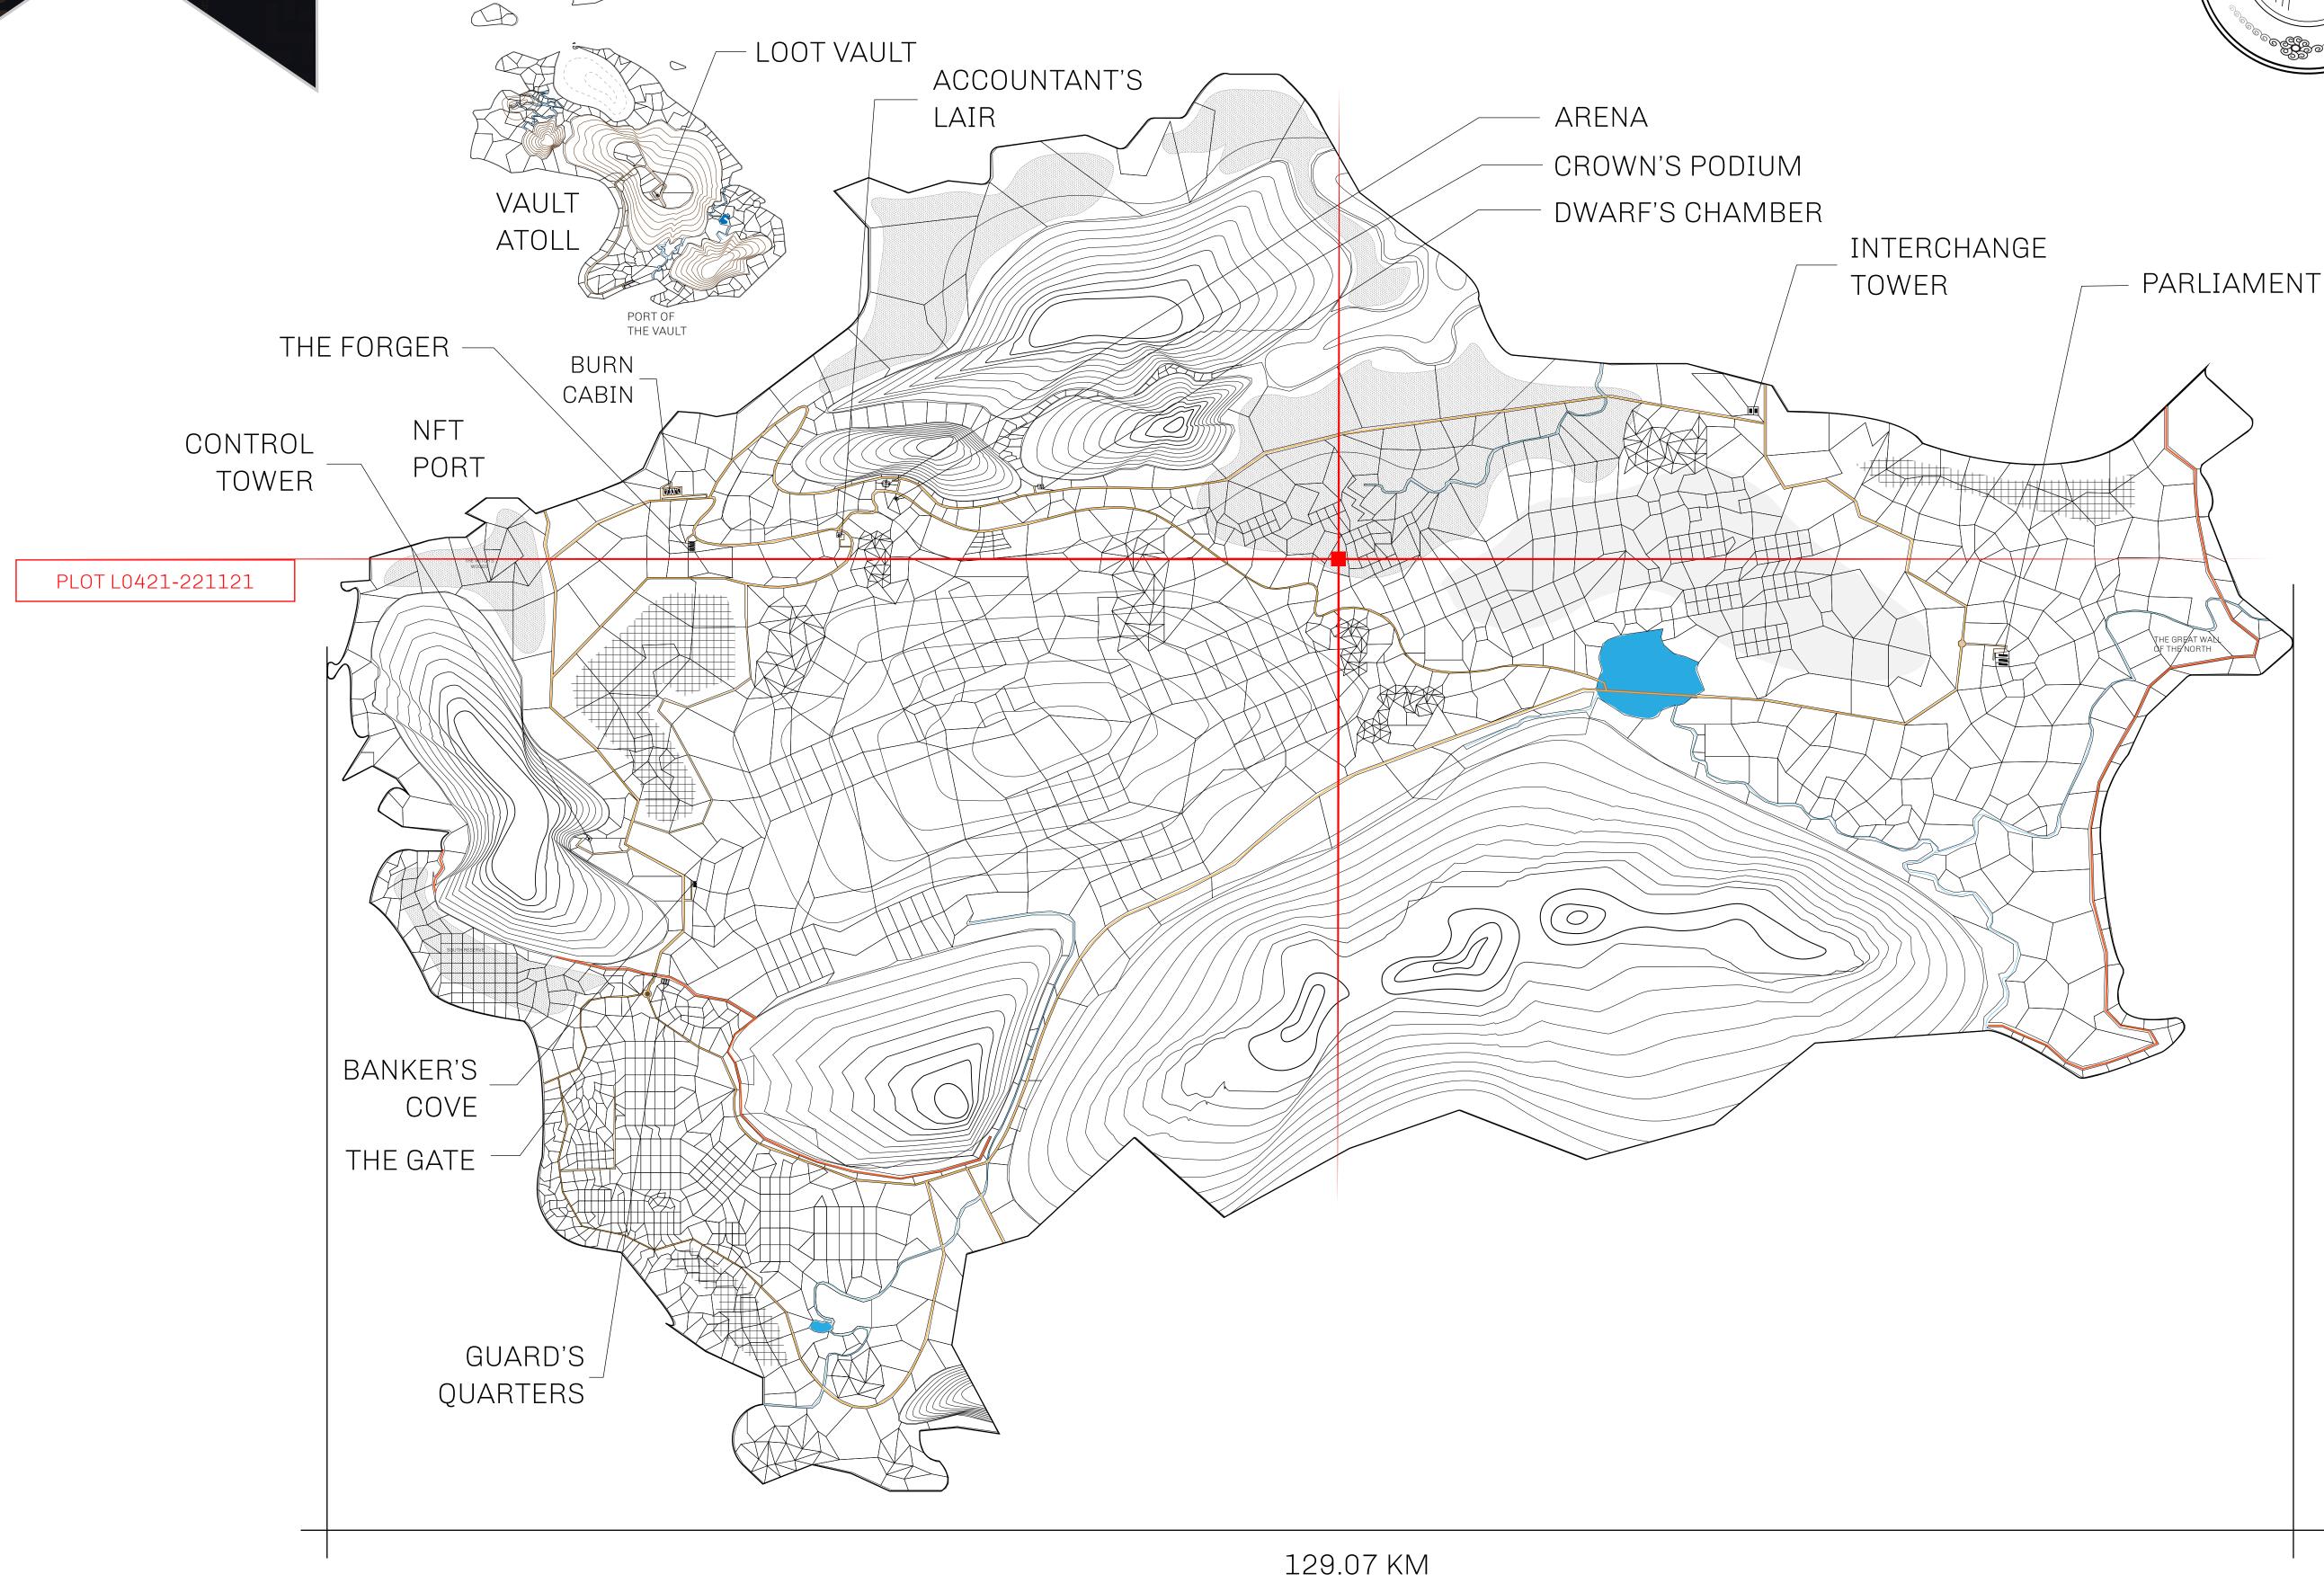

## GEOGRAPHY

COASTLINE BORDERS HIGHEST POINT LOWEST POINT PLOTS SCALE

462.64 KM (287.47 MILES) OCEAN, ROYAUME DE SATOSHI, X BY SL & TERRITORIO LTT ST MOUNT ARES +8120 M NFT PORT 0 M 2284 1:50000

## H.M. LNFT Land Registry

ADMINISTRATIVE AREA

OWNER ENTITLEMENT

THE GREAT

Type W-GE: Share of 0.3% of all BUN sales based on number of NFT Stories minted (rewarded in Credits); Mint 4 NFT Stories

|               | TITLE NUMBER<br>L0421-221121 |                  |       |               |
|---------------|------------------------------|------------------|-------|---------------|
| y             |                              |                  |       |               |
| <b>EMPIRE</b> | ISSUED                       | 22 November 2021 | Jo.J. | SCALE 1/50000 |