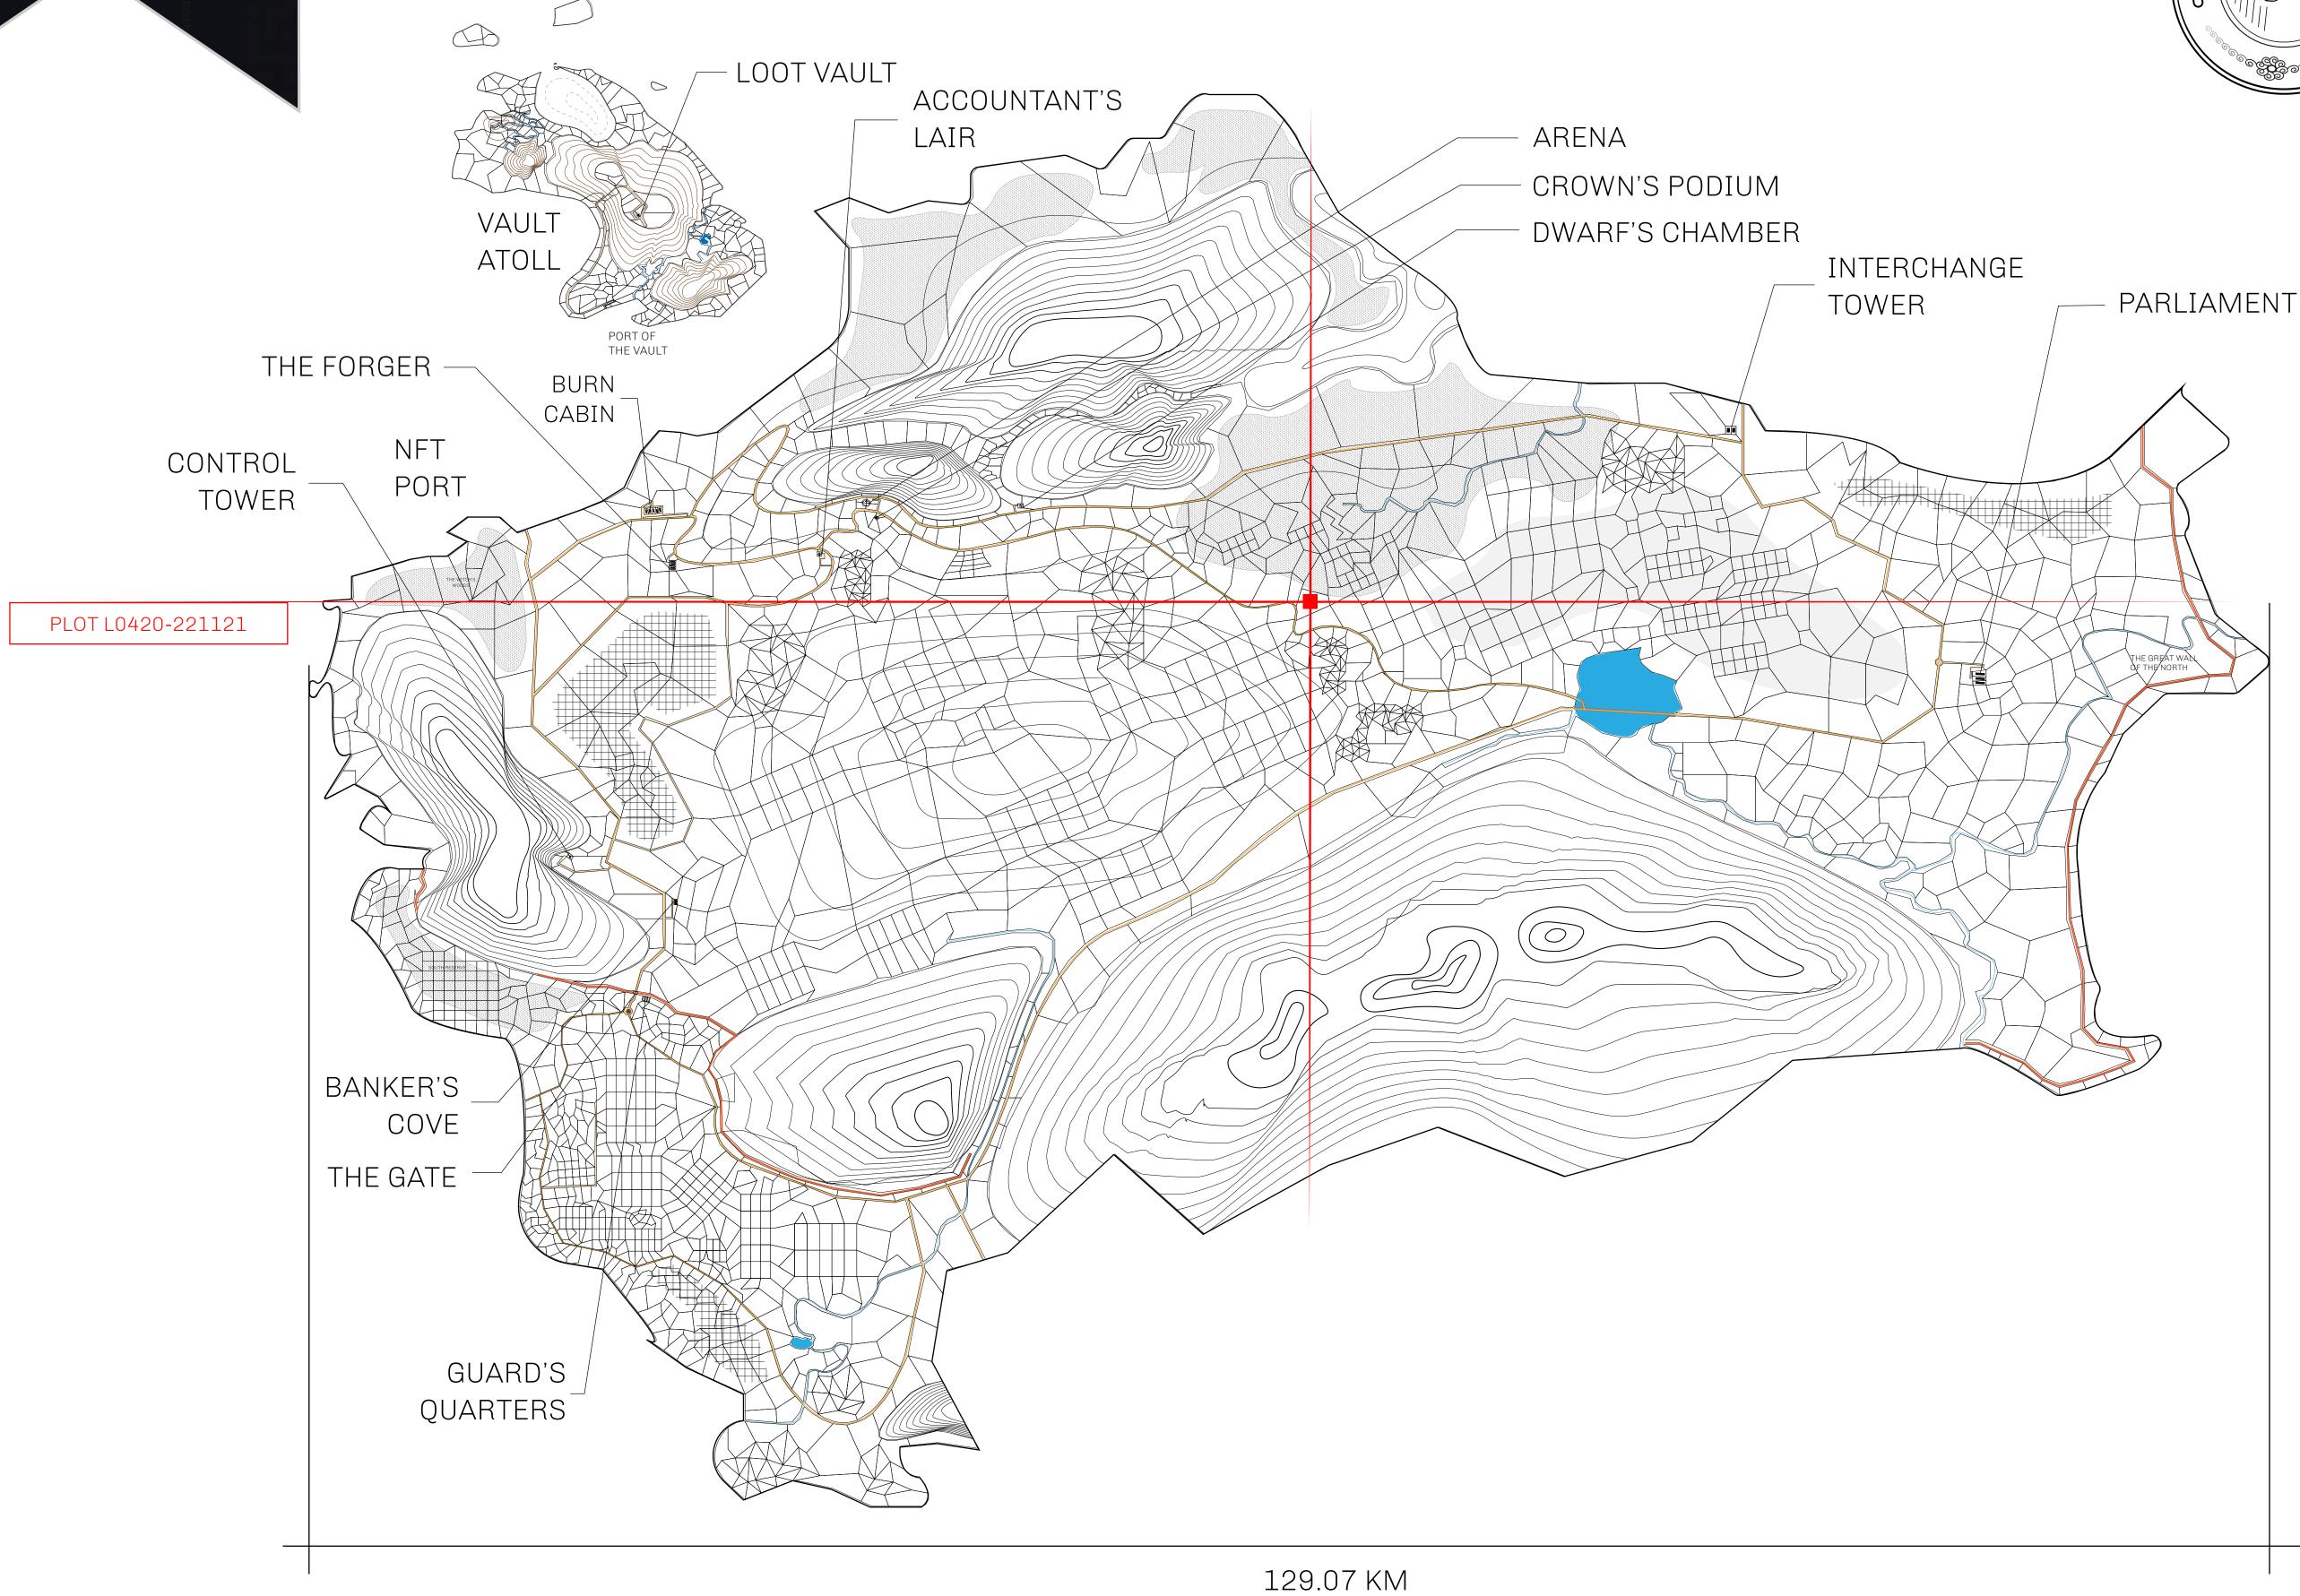

## **GEOGRAPHY**

COASTLINE 462.64 KM (287.47 MILES)

BORDERS OCEAN, ROYAUME DE SATOSHI, X BY SL & TERRITORIO LTT ST

HIGHEST POINT MOUNT ARES +8120 M

LOWEST POINT NFT PORT 0 M

PLOTS 2284 SCALE 1:50000

## H.M. LNFT Land Registry

L0420-221121

TITLE NUMBER

ADMINISTRATIVE AREA

THE GREAT EMPIRE

ISSUED 22 November 2021

SCALE **1/50000** 

OWNER ENTITLEMENT