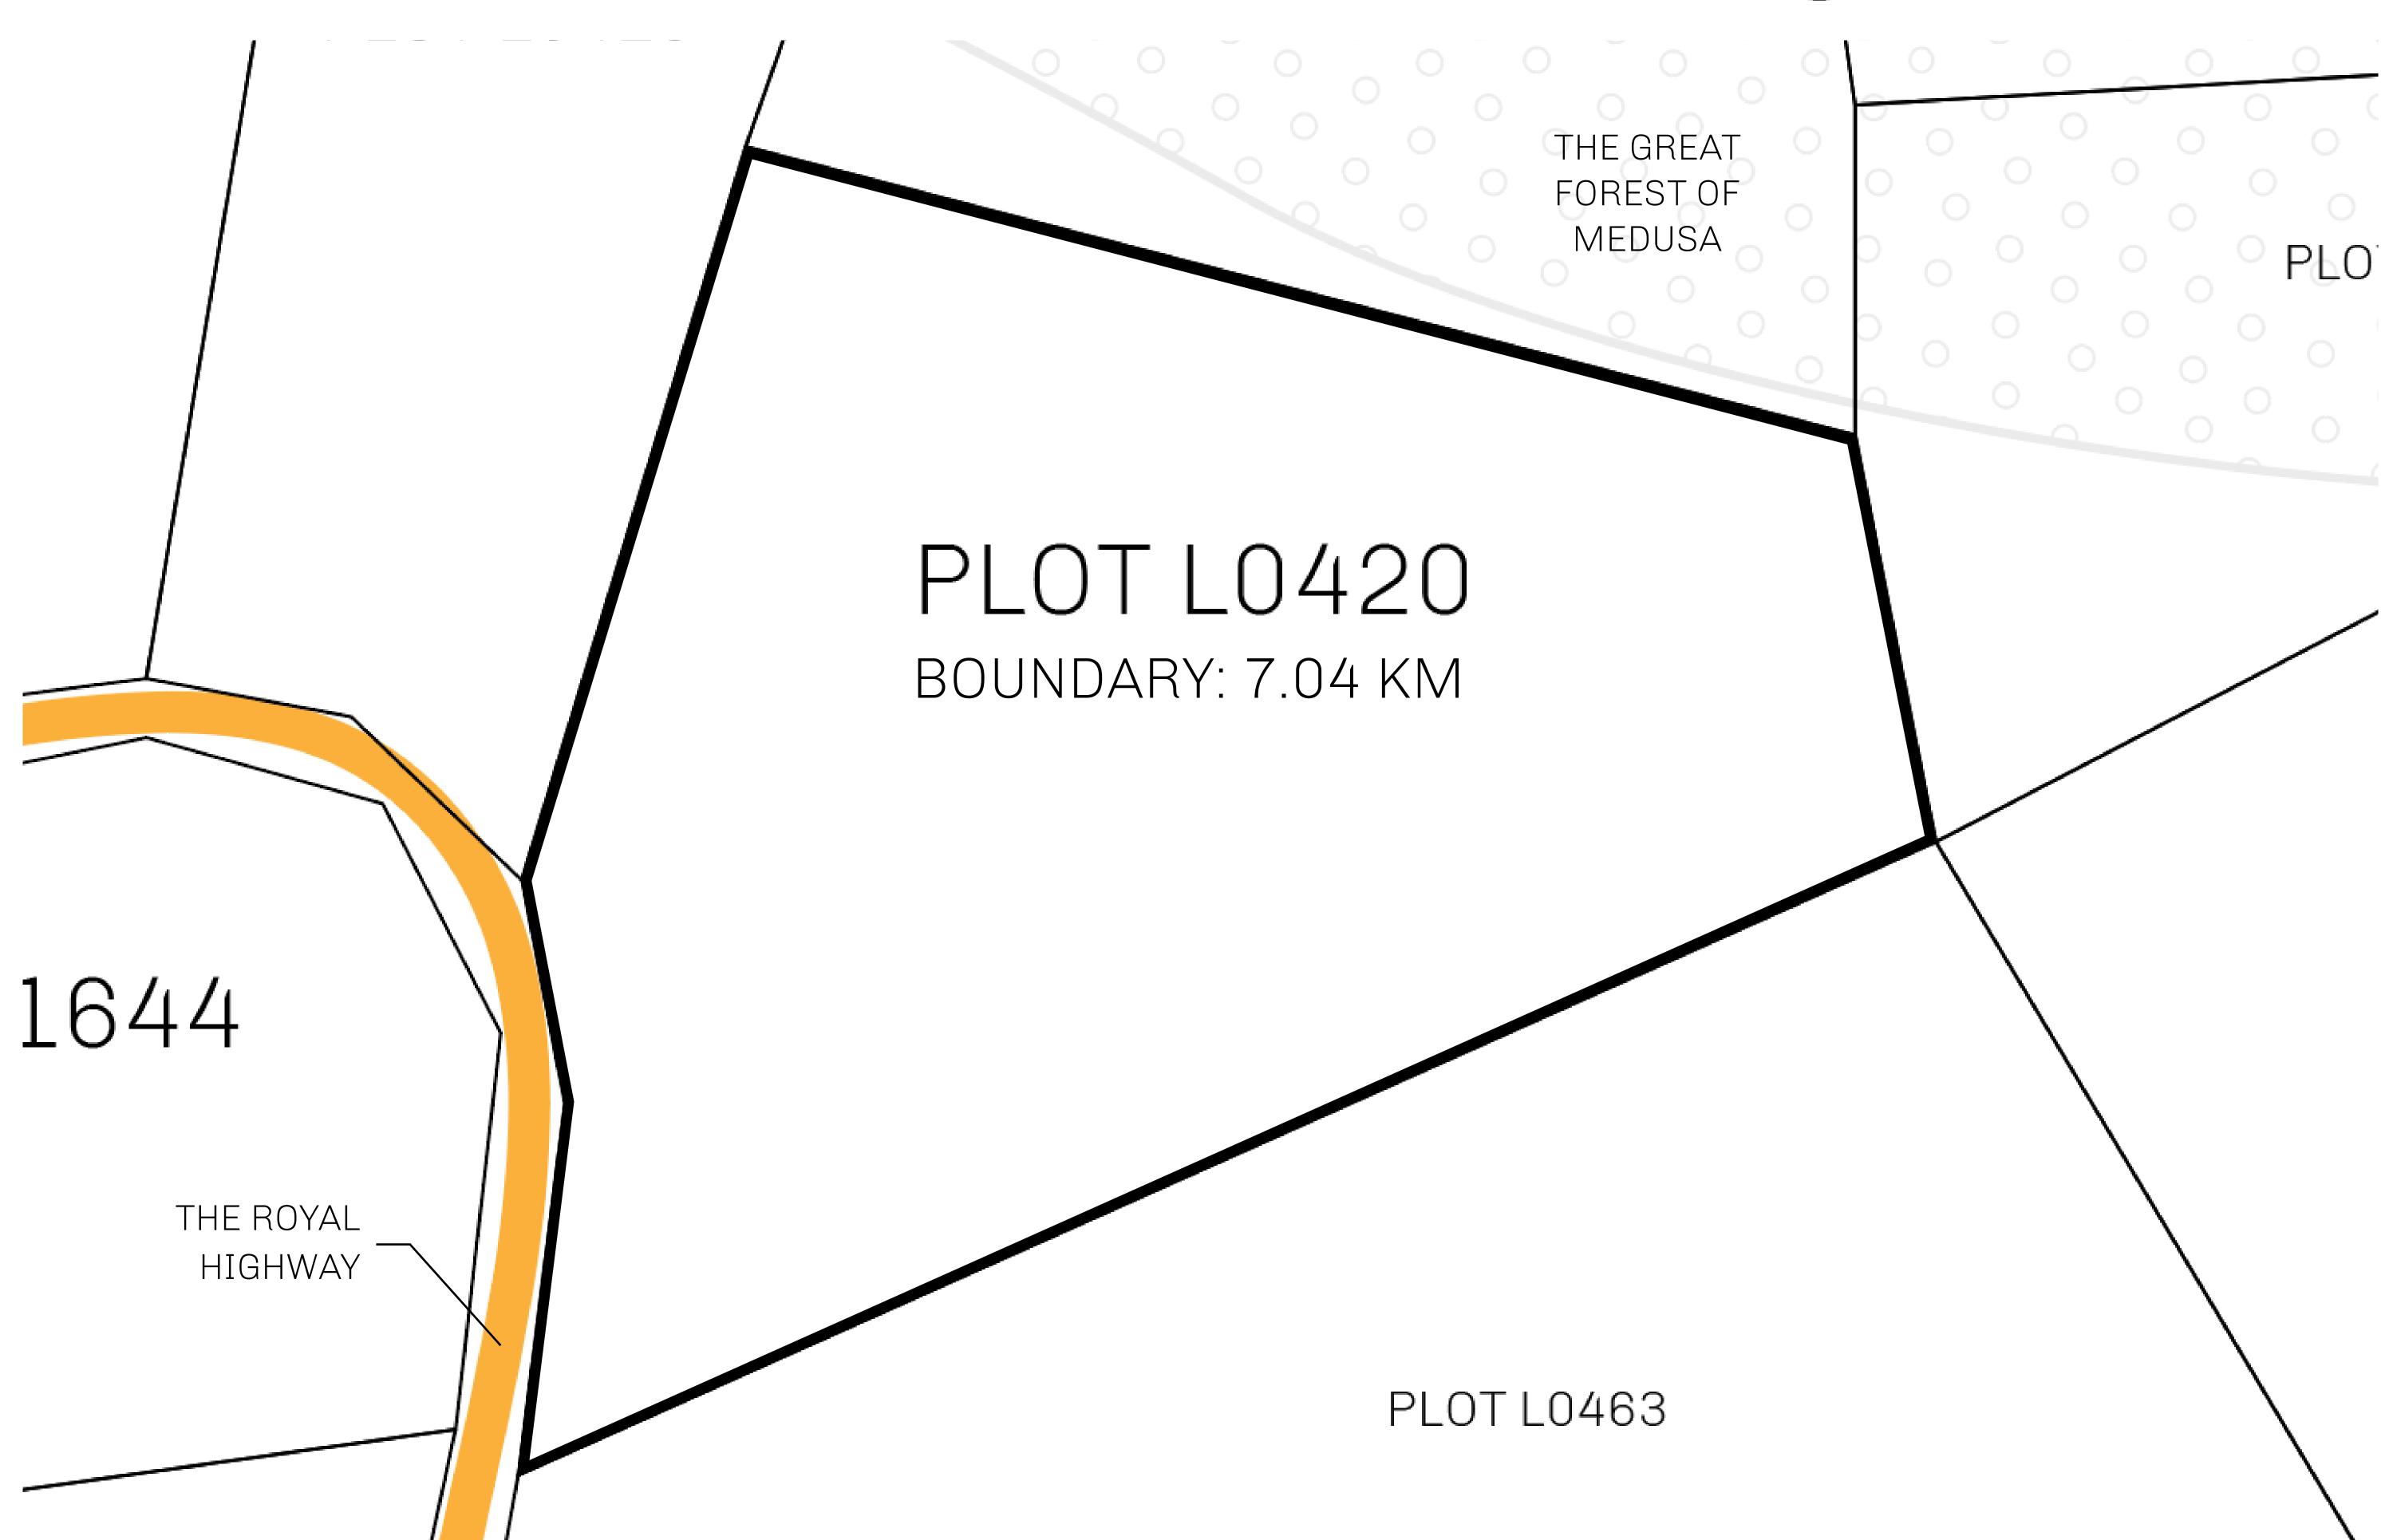

## H.M. LNFT Land Registry

L0420-221121

TITLE NUMBER

ADMINISTRATIVE AREA

THE GREAT EMPIRE

ISSUED 22 November 2021

SCALE **1/50000** 

OWNER ENTITLEMENT

Type W-GE: Share of 0.3% of all BUN sales based on number of NFT Stories minted

(rewarded in Credits); Mint 4 NFT Stories