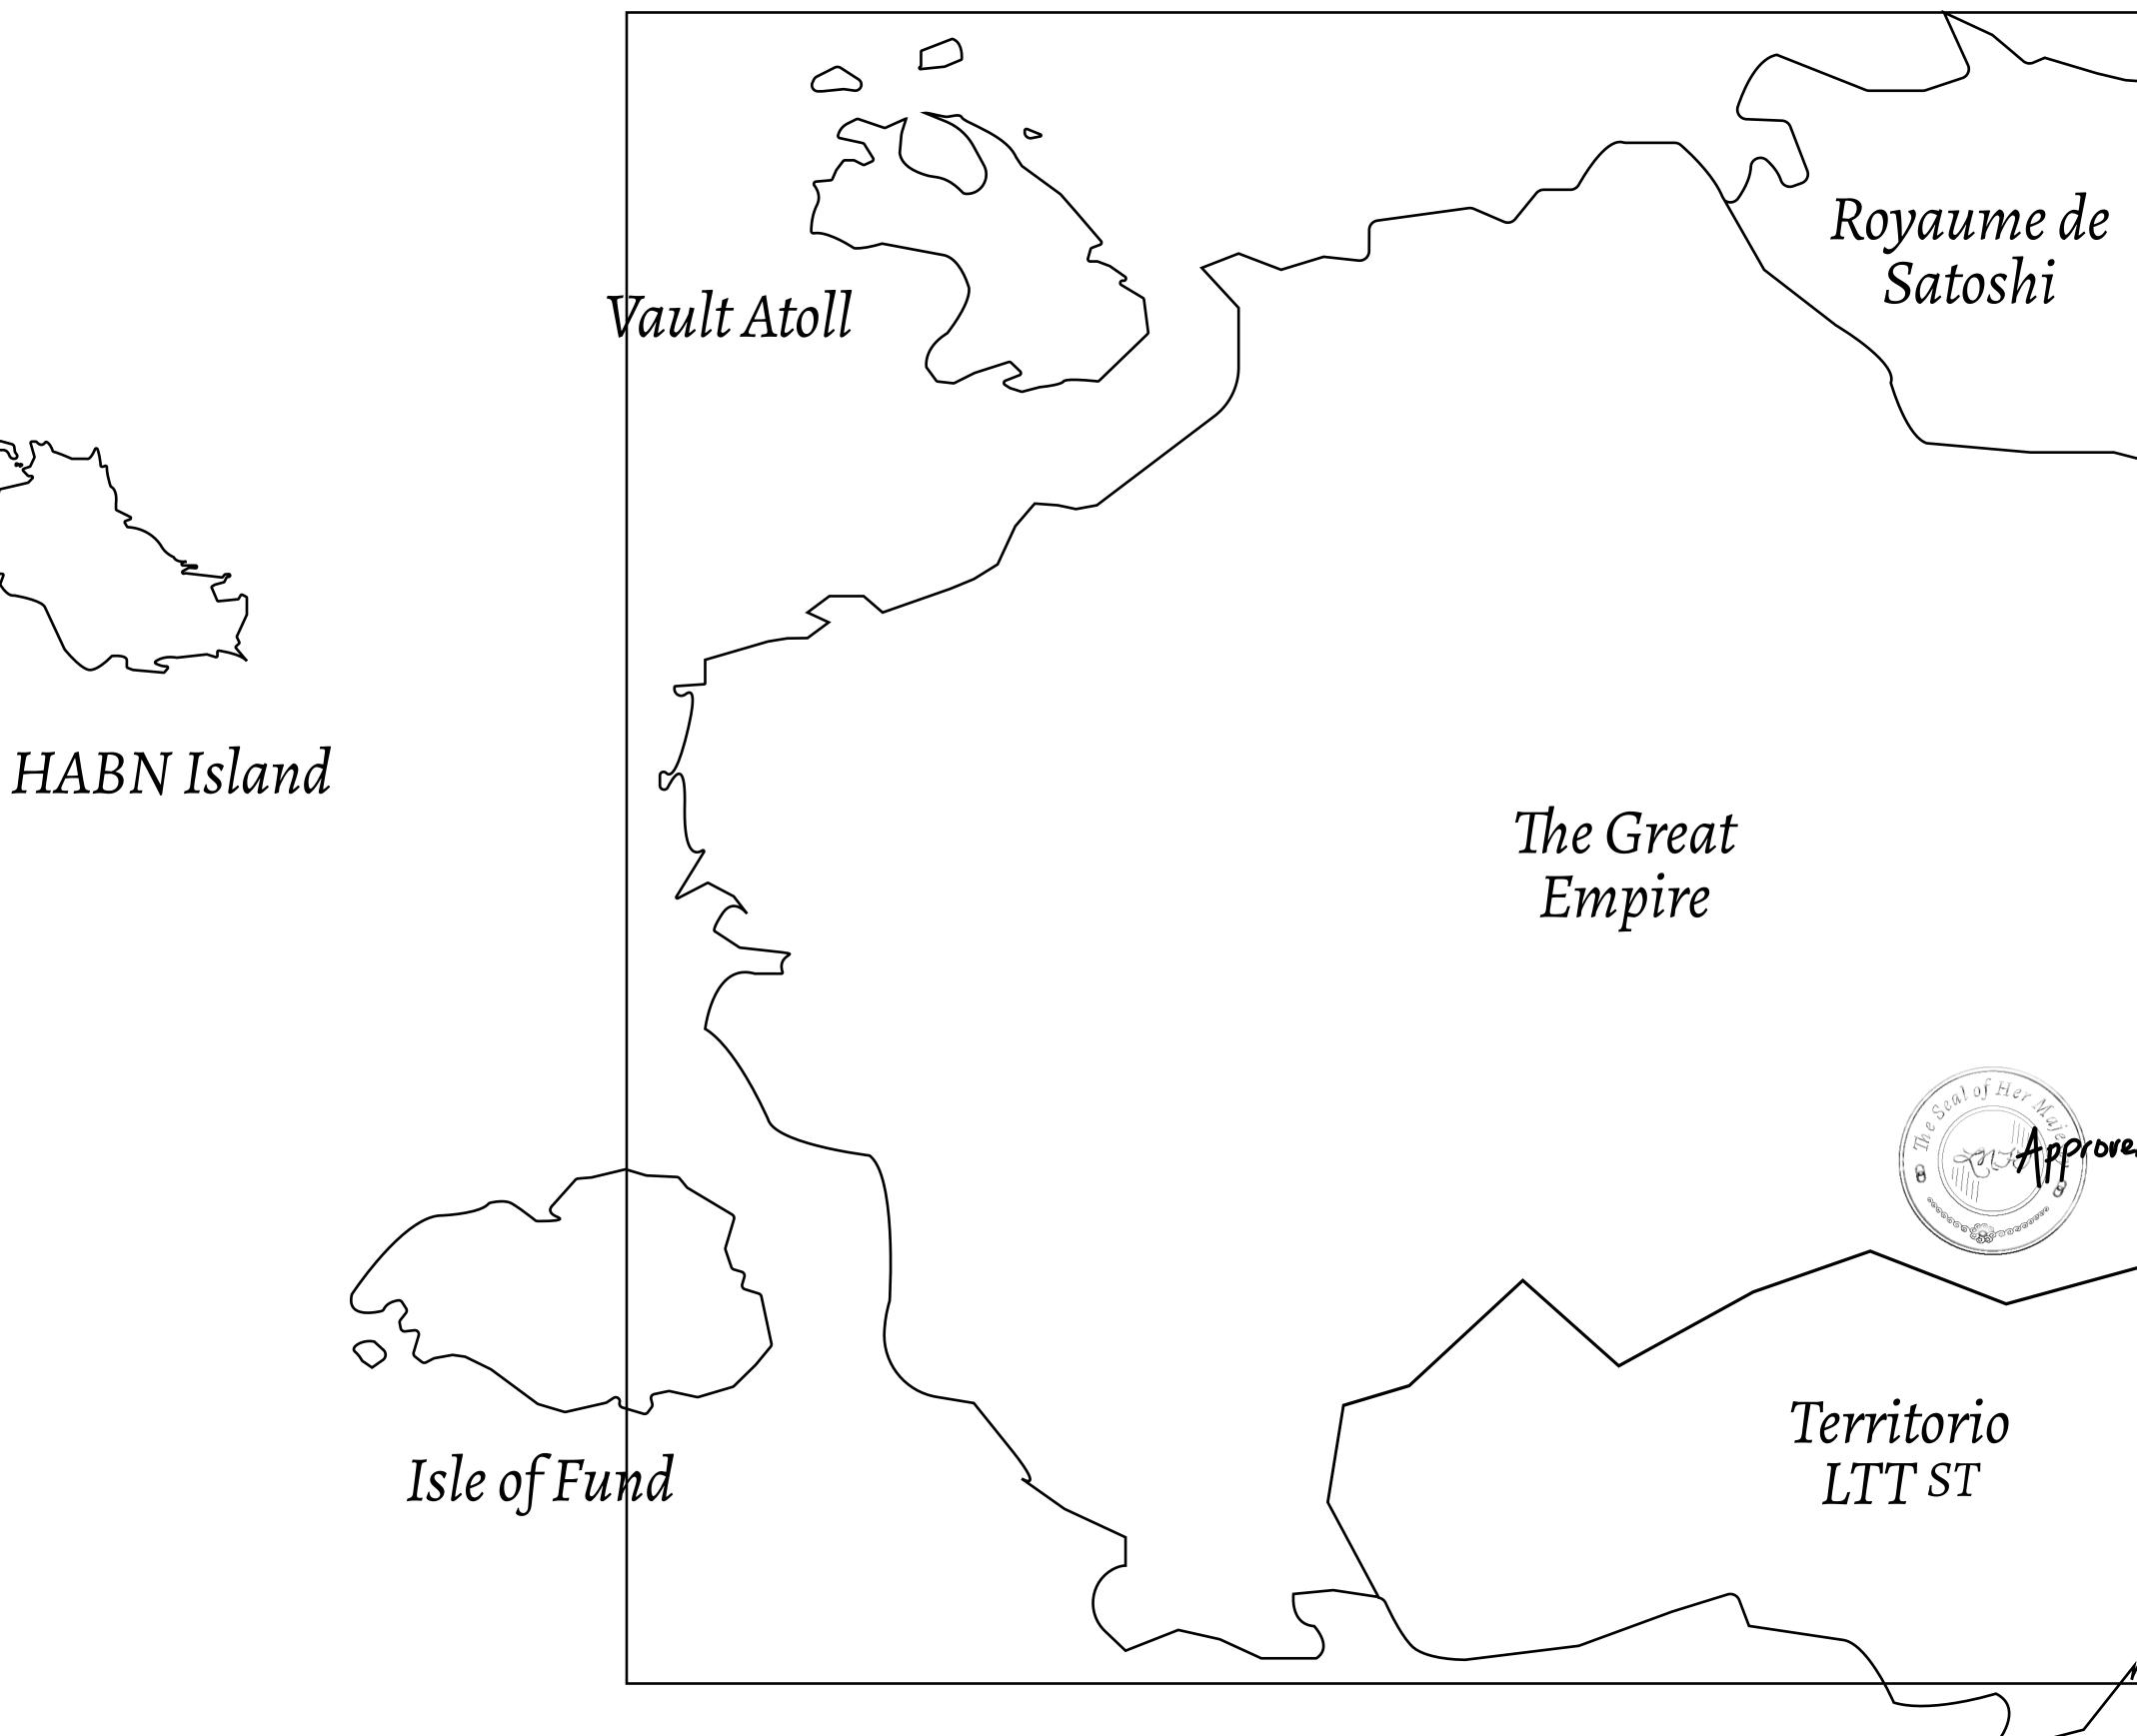

#### HER MAJESTY'S GATED WORLD

As an economic and ruling powerhouse, the Great Empire controls the issuance and trade of BUN, LTT, and USDC reward credits. Decisions by its sitting parliamentarians affect Loot NFT World. Following the last war, border controls are tight and only invitees can enter. Each Sunday, all eyes focus on the Arena and the Crown's Podium, where battle-bidding auctions rage. The battle pit is not for the fainthearted and strategy plays a crucial role in winning.

#### GEOGRAPHY

COASTLINE BORDERS HIGHEST POINT LOWEST POINT PLOTS SCALE

462.64 KM (287.47 MILES) OCEAN, ROYAUME DE SATOSHI, X BY SL & TERRITORIO LTT ST MOUNT ARES +8120 M NFT PORT 0 M 2284 1:50000