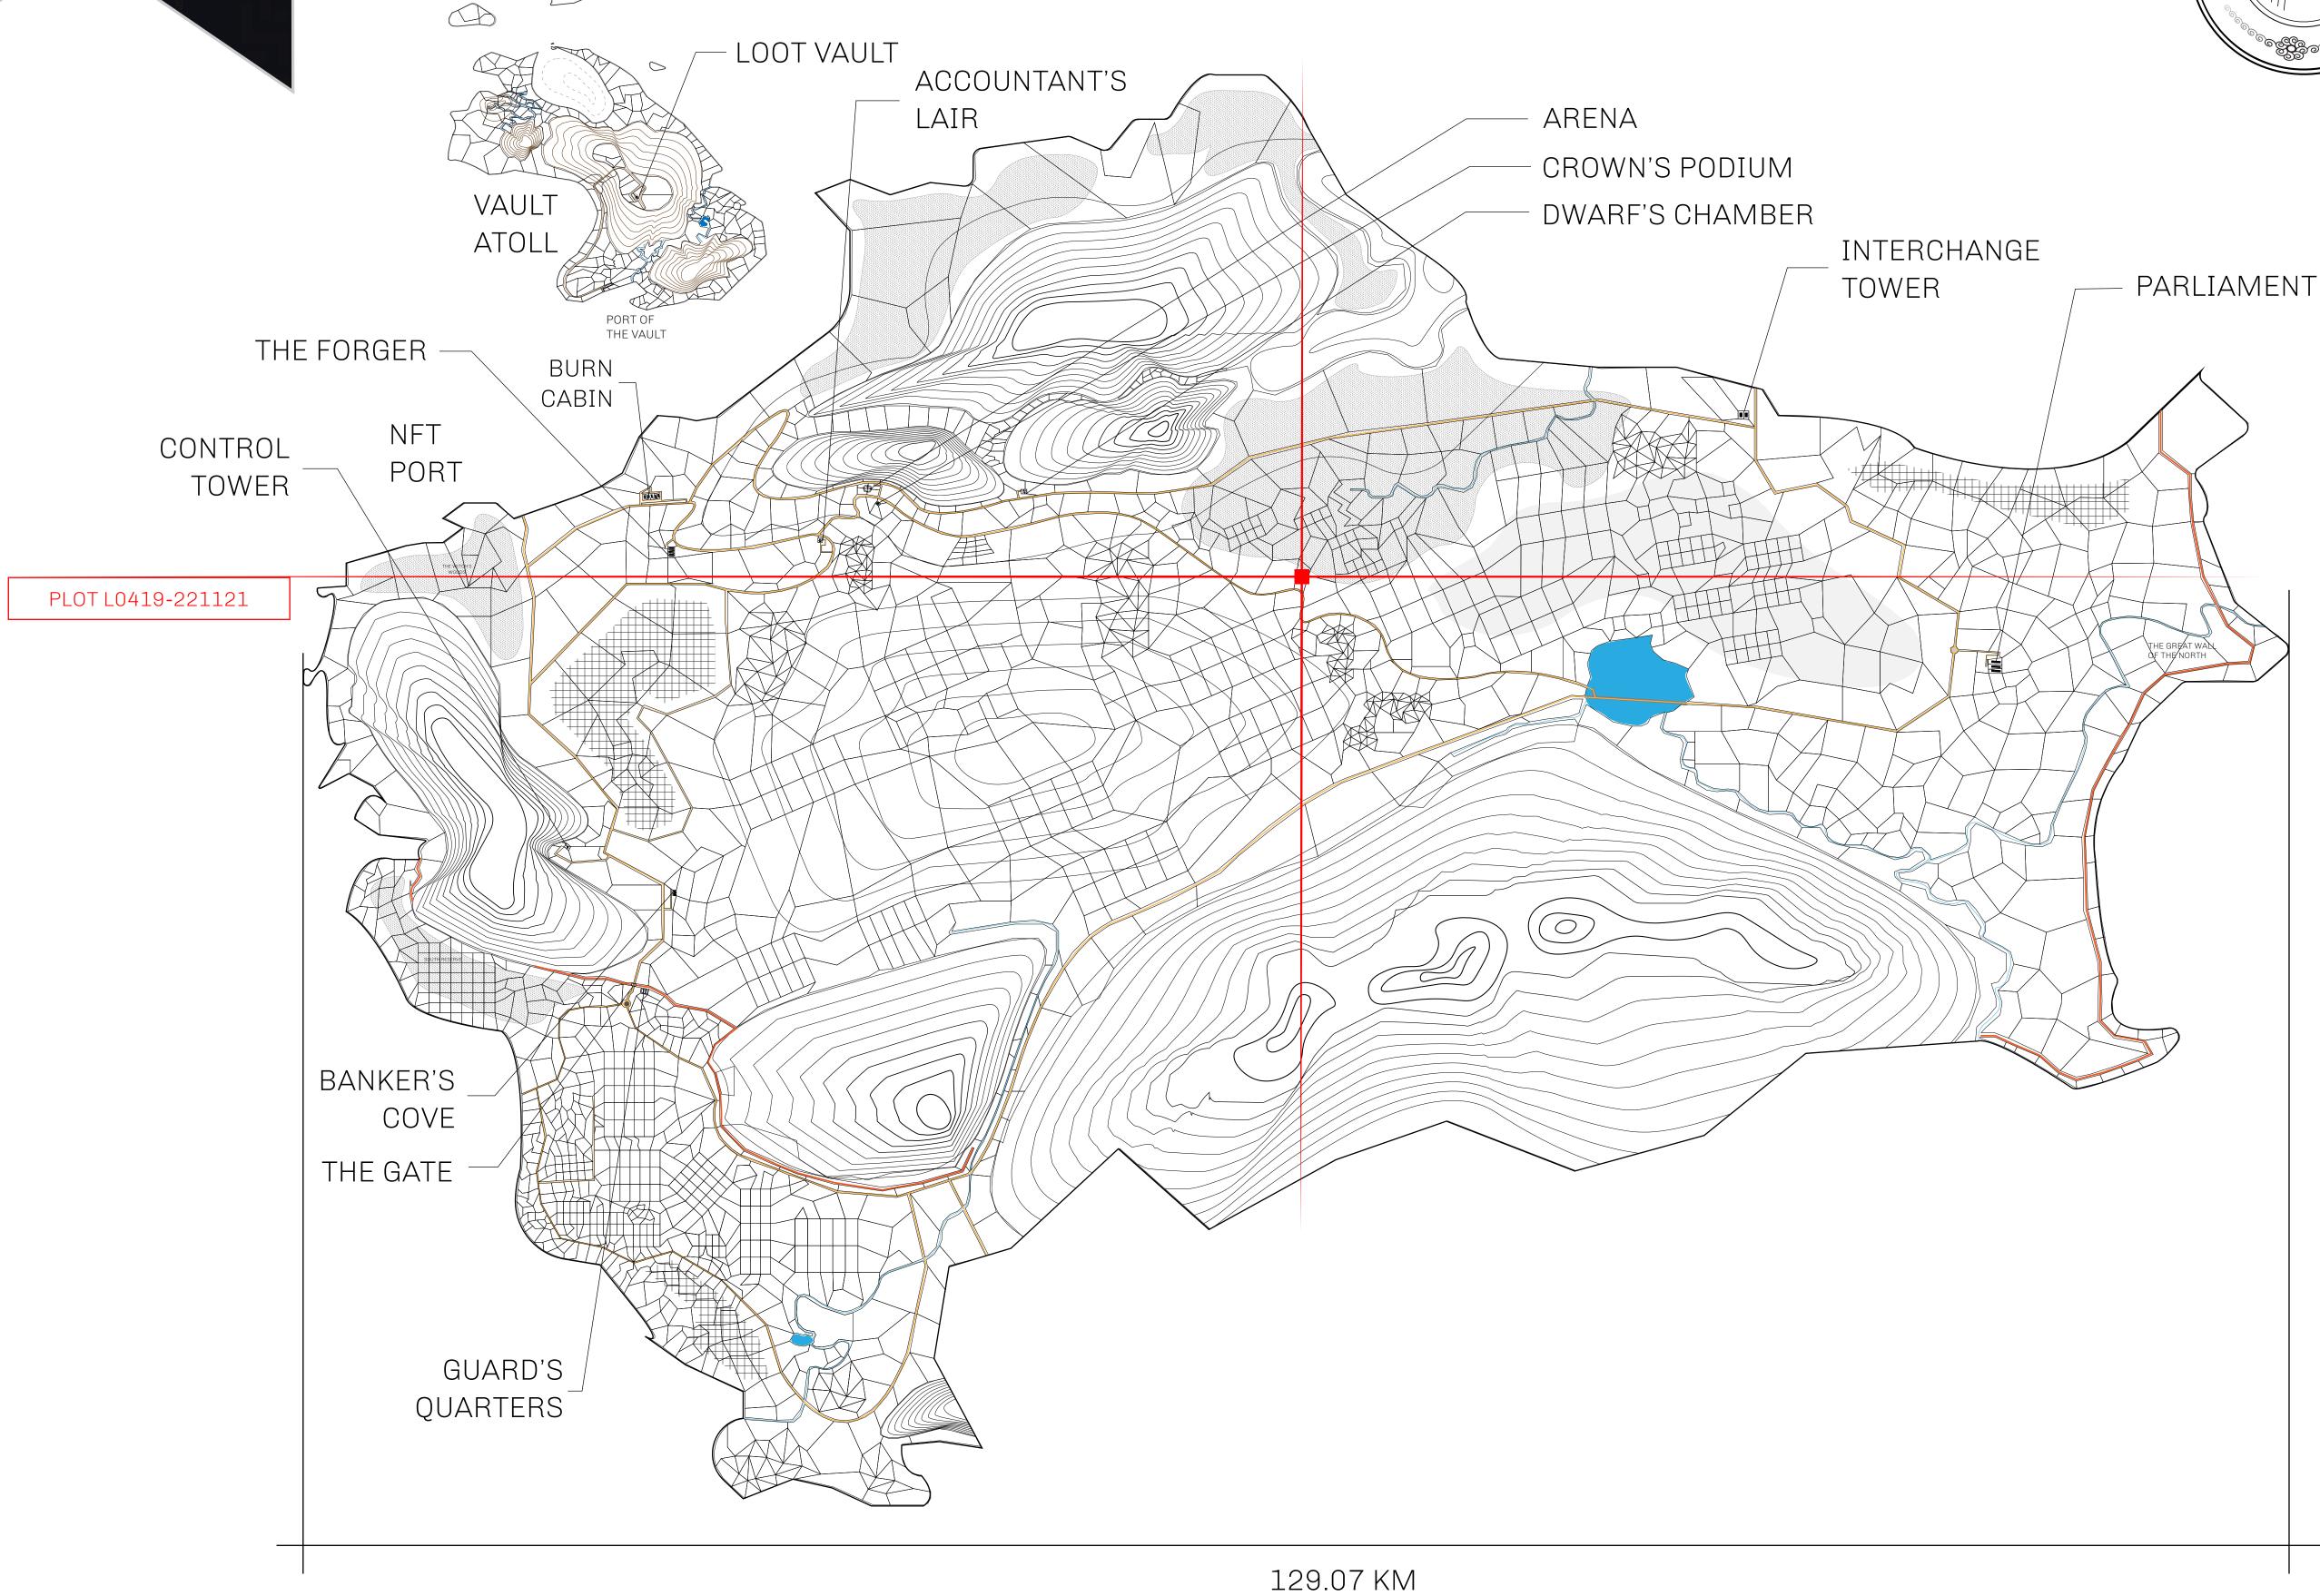

#### HER MAJESTY'S GATED WORLD

As an economic and ruling powerhouse, the Great Empire controls the issuance and trade of BUN, LTT, and USDC reward credits. Decisions by its sitting parliamentarians affect Loot NFT World. Following the last war, border controls are tight and only invitees can enter. Each Sunday, all eyes focus on the Arena and the Crown's Podium, where battle-bidding auctions rage. The battle pit is not for the fainthearted and strategy plays a crucial role in winning.

#### GEOGRAPHY

COASTLINE BORDERS HIGHEST POINT LOWEST POINT PLOTS SCALE

462.64 KM (287.47 MILES) OCEAN, ROYAUME DE SATOSHI, X BY SL & TERRITORIO LTT ST MOUNT ARES +8120 M NFT PORT 0 M 2284 1:50000