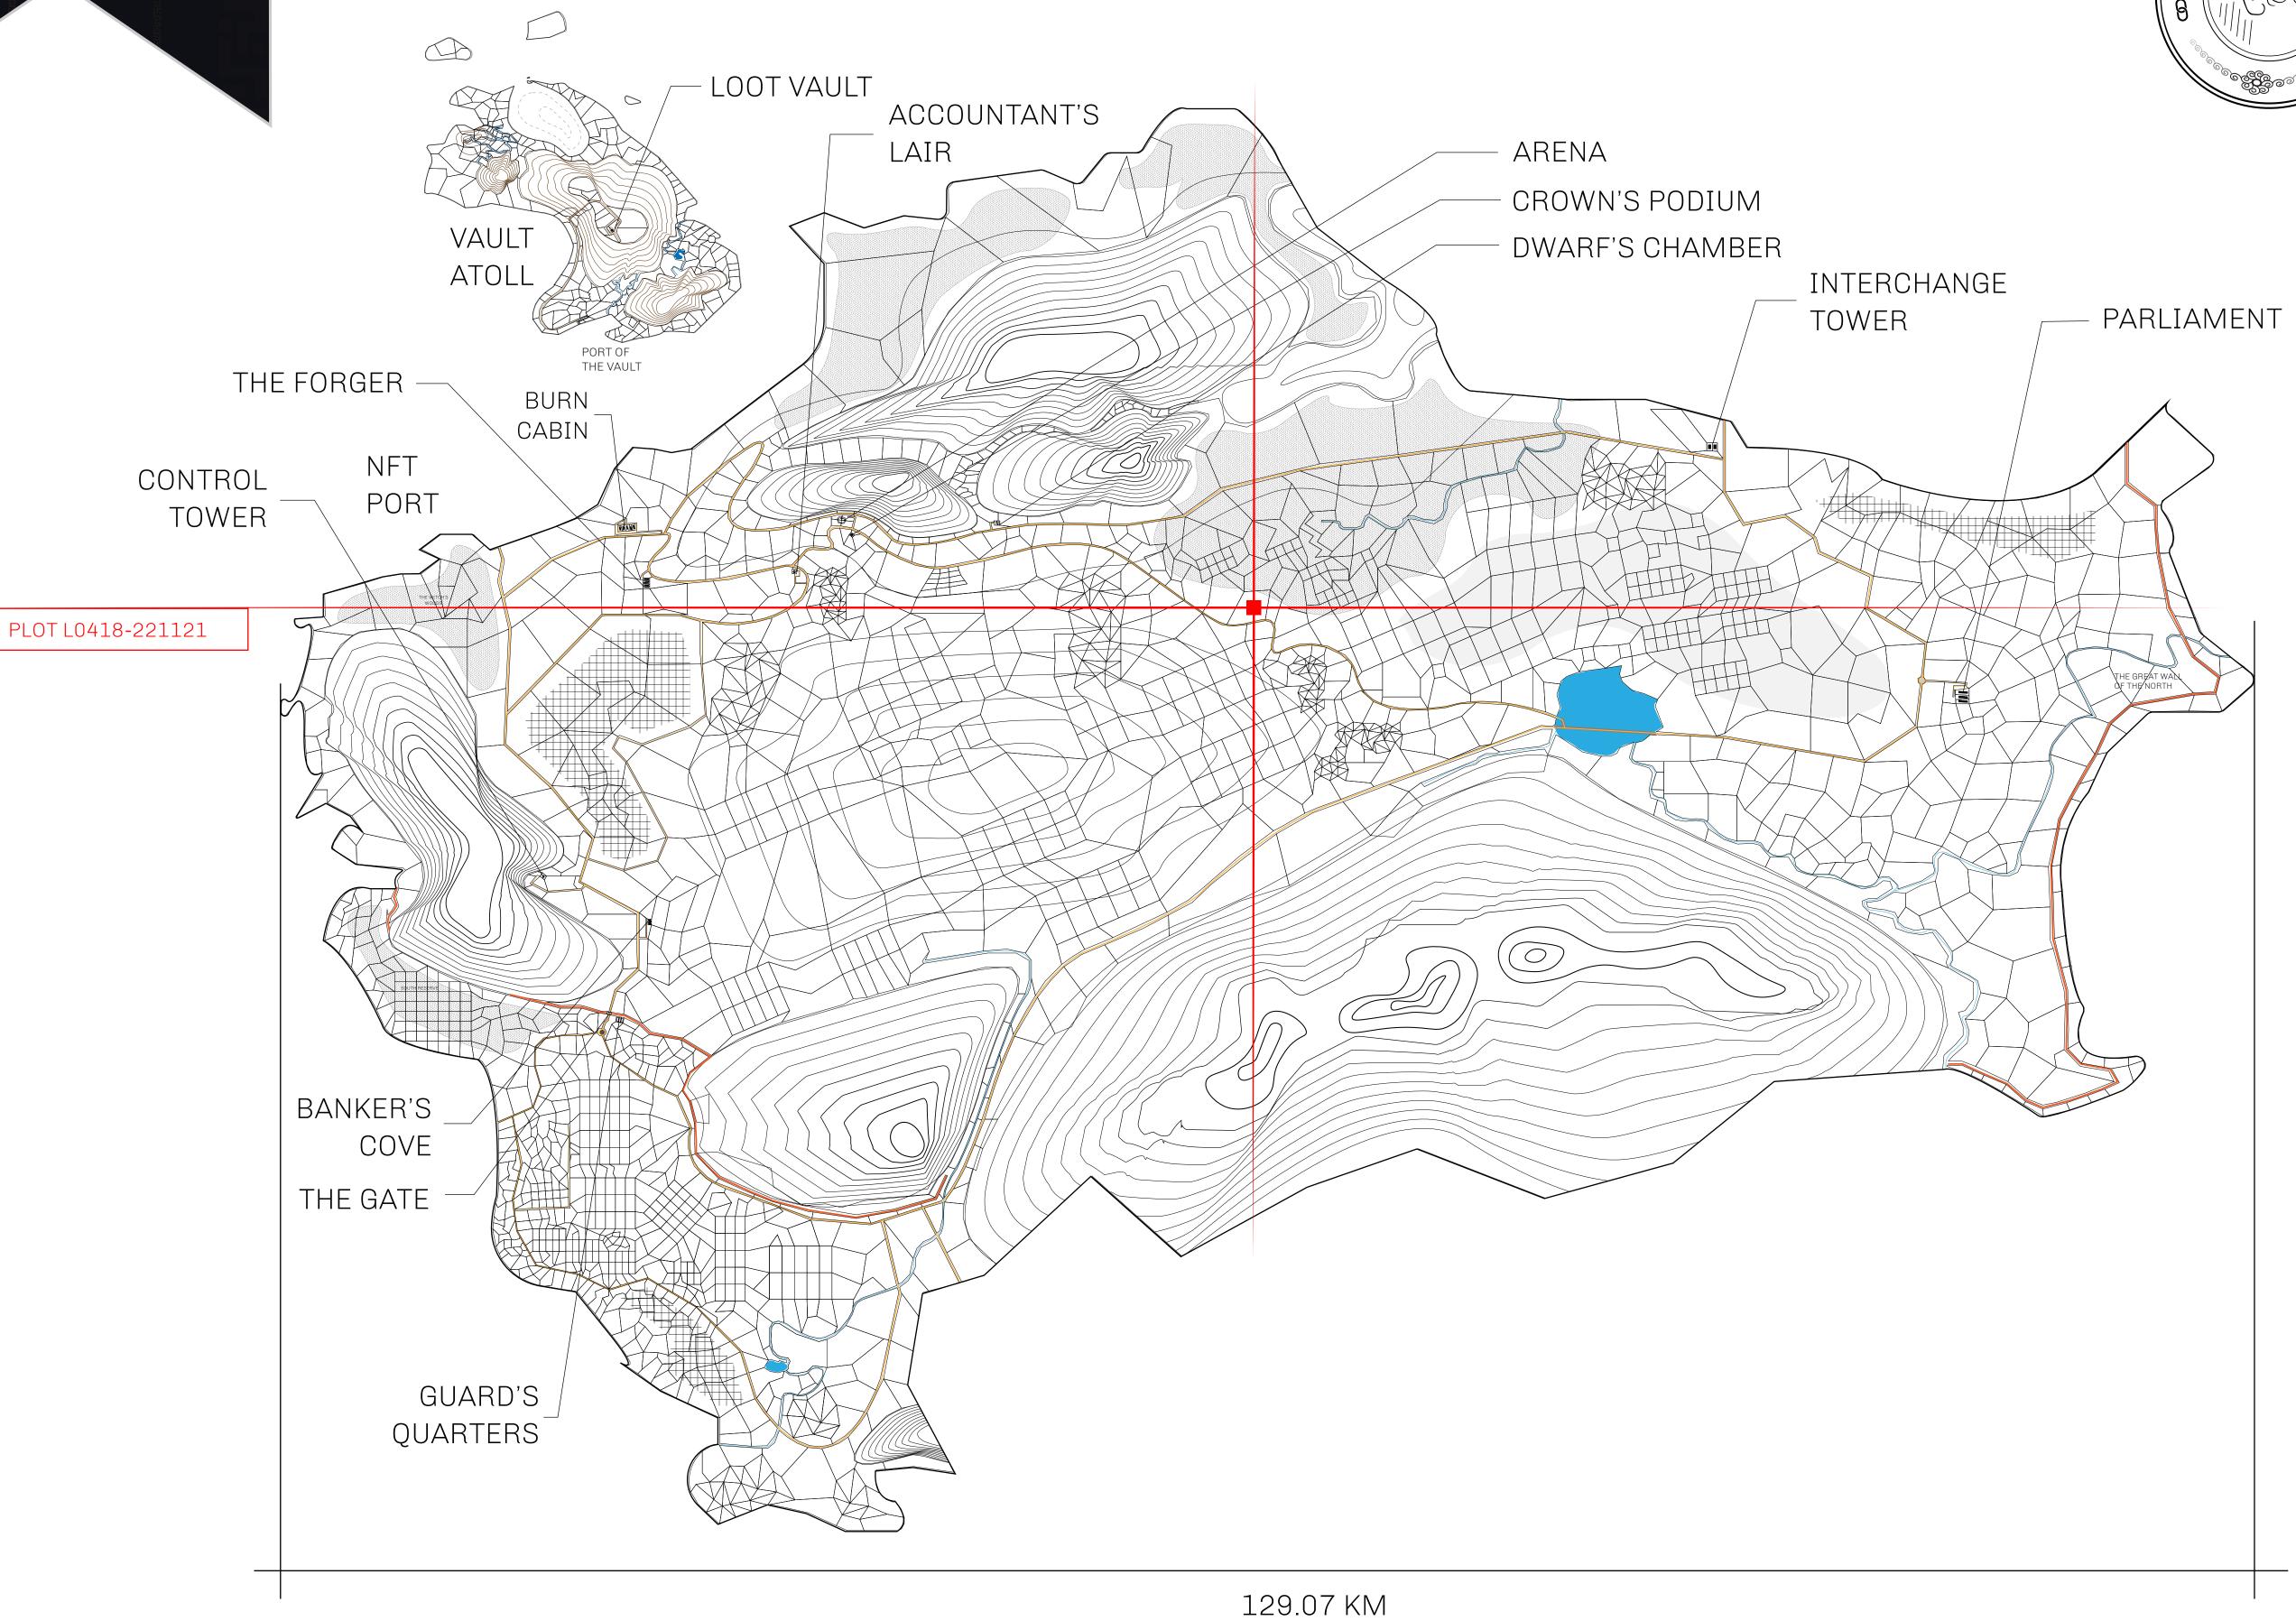

## **GEOGRAPHY**

COASTLINE 462.64 KM (287.47 MILES)

BORDERS OCEAN, ROYAUME DE SATOSHI, X BY SL & TERRITORIO LTT ST

HIGHEST POINT MOUNT ARES +8120 M

LOWEST POINT NFT PORT 0 M

PLOTS 2284 SCALE 1:50000

## H.M. LNFT Land Registry

TITLE NUMBER

L0418-221121

ADMINISTRATIVE AREA

THE GREAT EMPIRE

ISSUED 22 November 2021

SCALE 1/50000

OWNER ENTITLEMENT