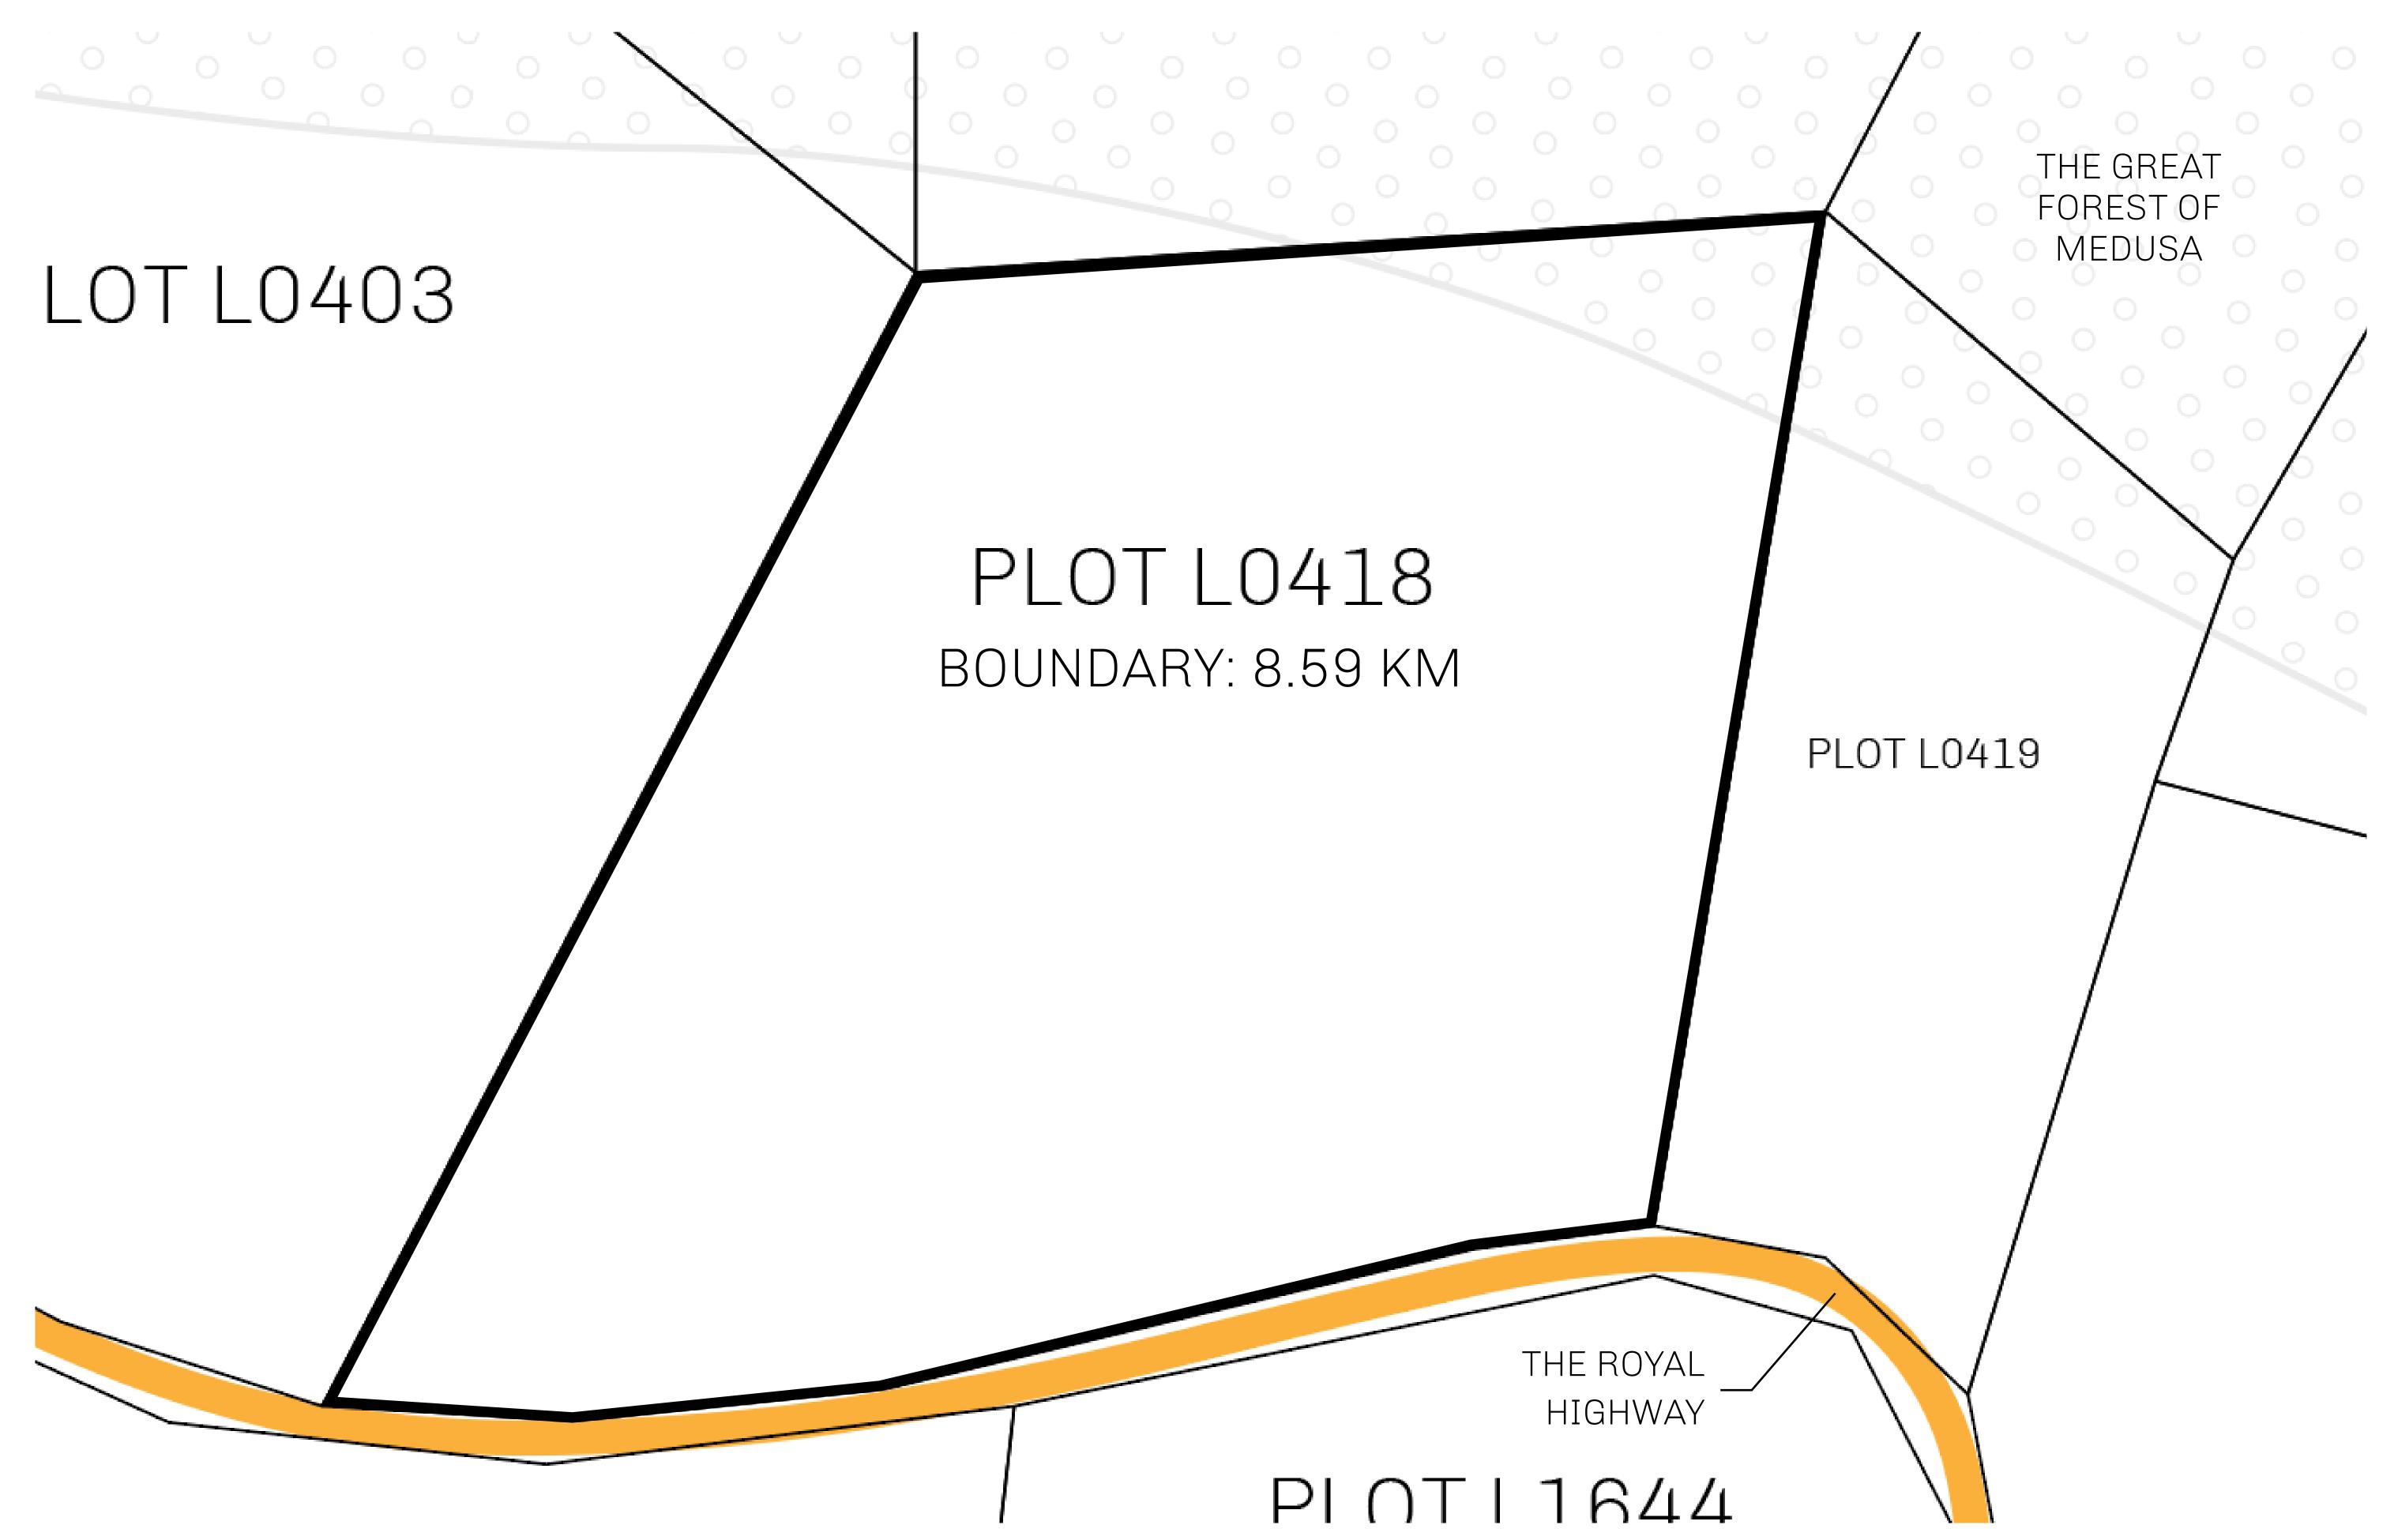

## H.M. LNFT Land Registry

TITLE NUMBER

L0418-221121

ADMINISTRATIVE AREA

THE GREAT EMPIRE

ISSUED 22 November 2021

SCALE 1/50000

OWNER ENTITLEMENT

Type W-GE: Share of 0.3% of all BUN sales based on number of NFT Stories minted

(rewarded in Credits); Mint 4 NFT Stories