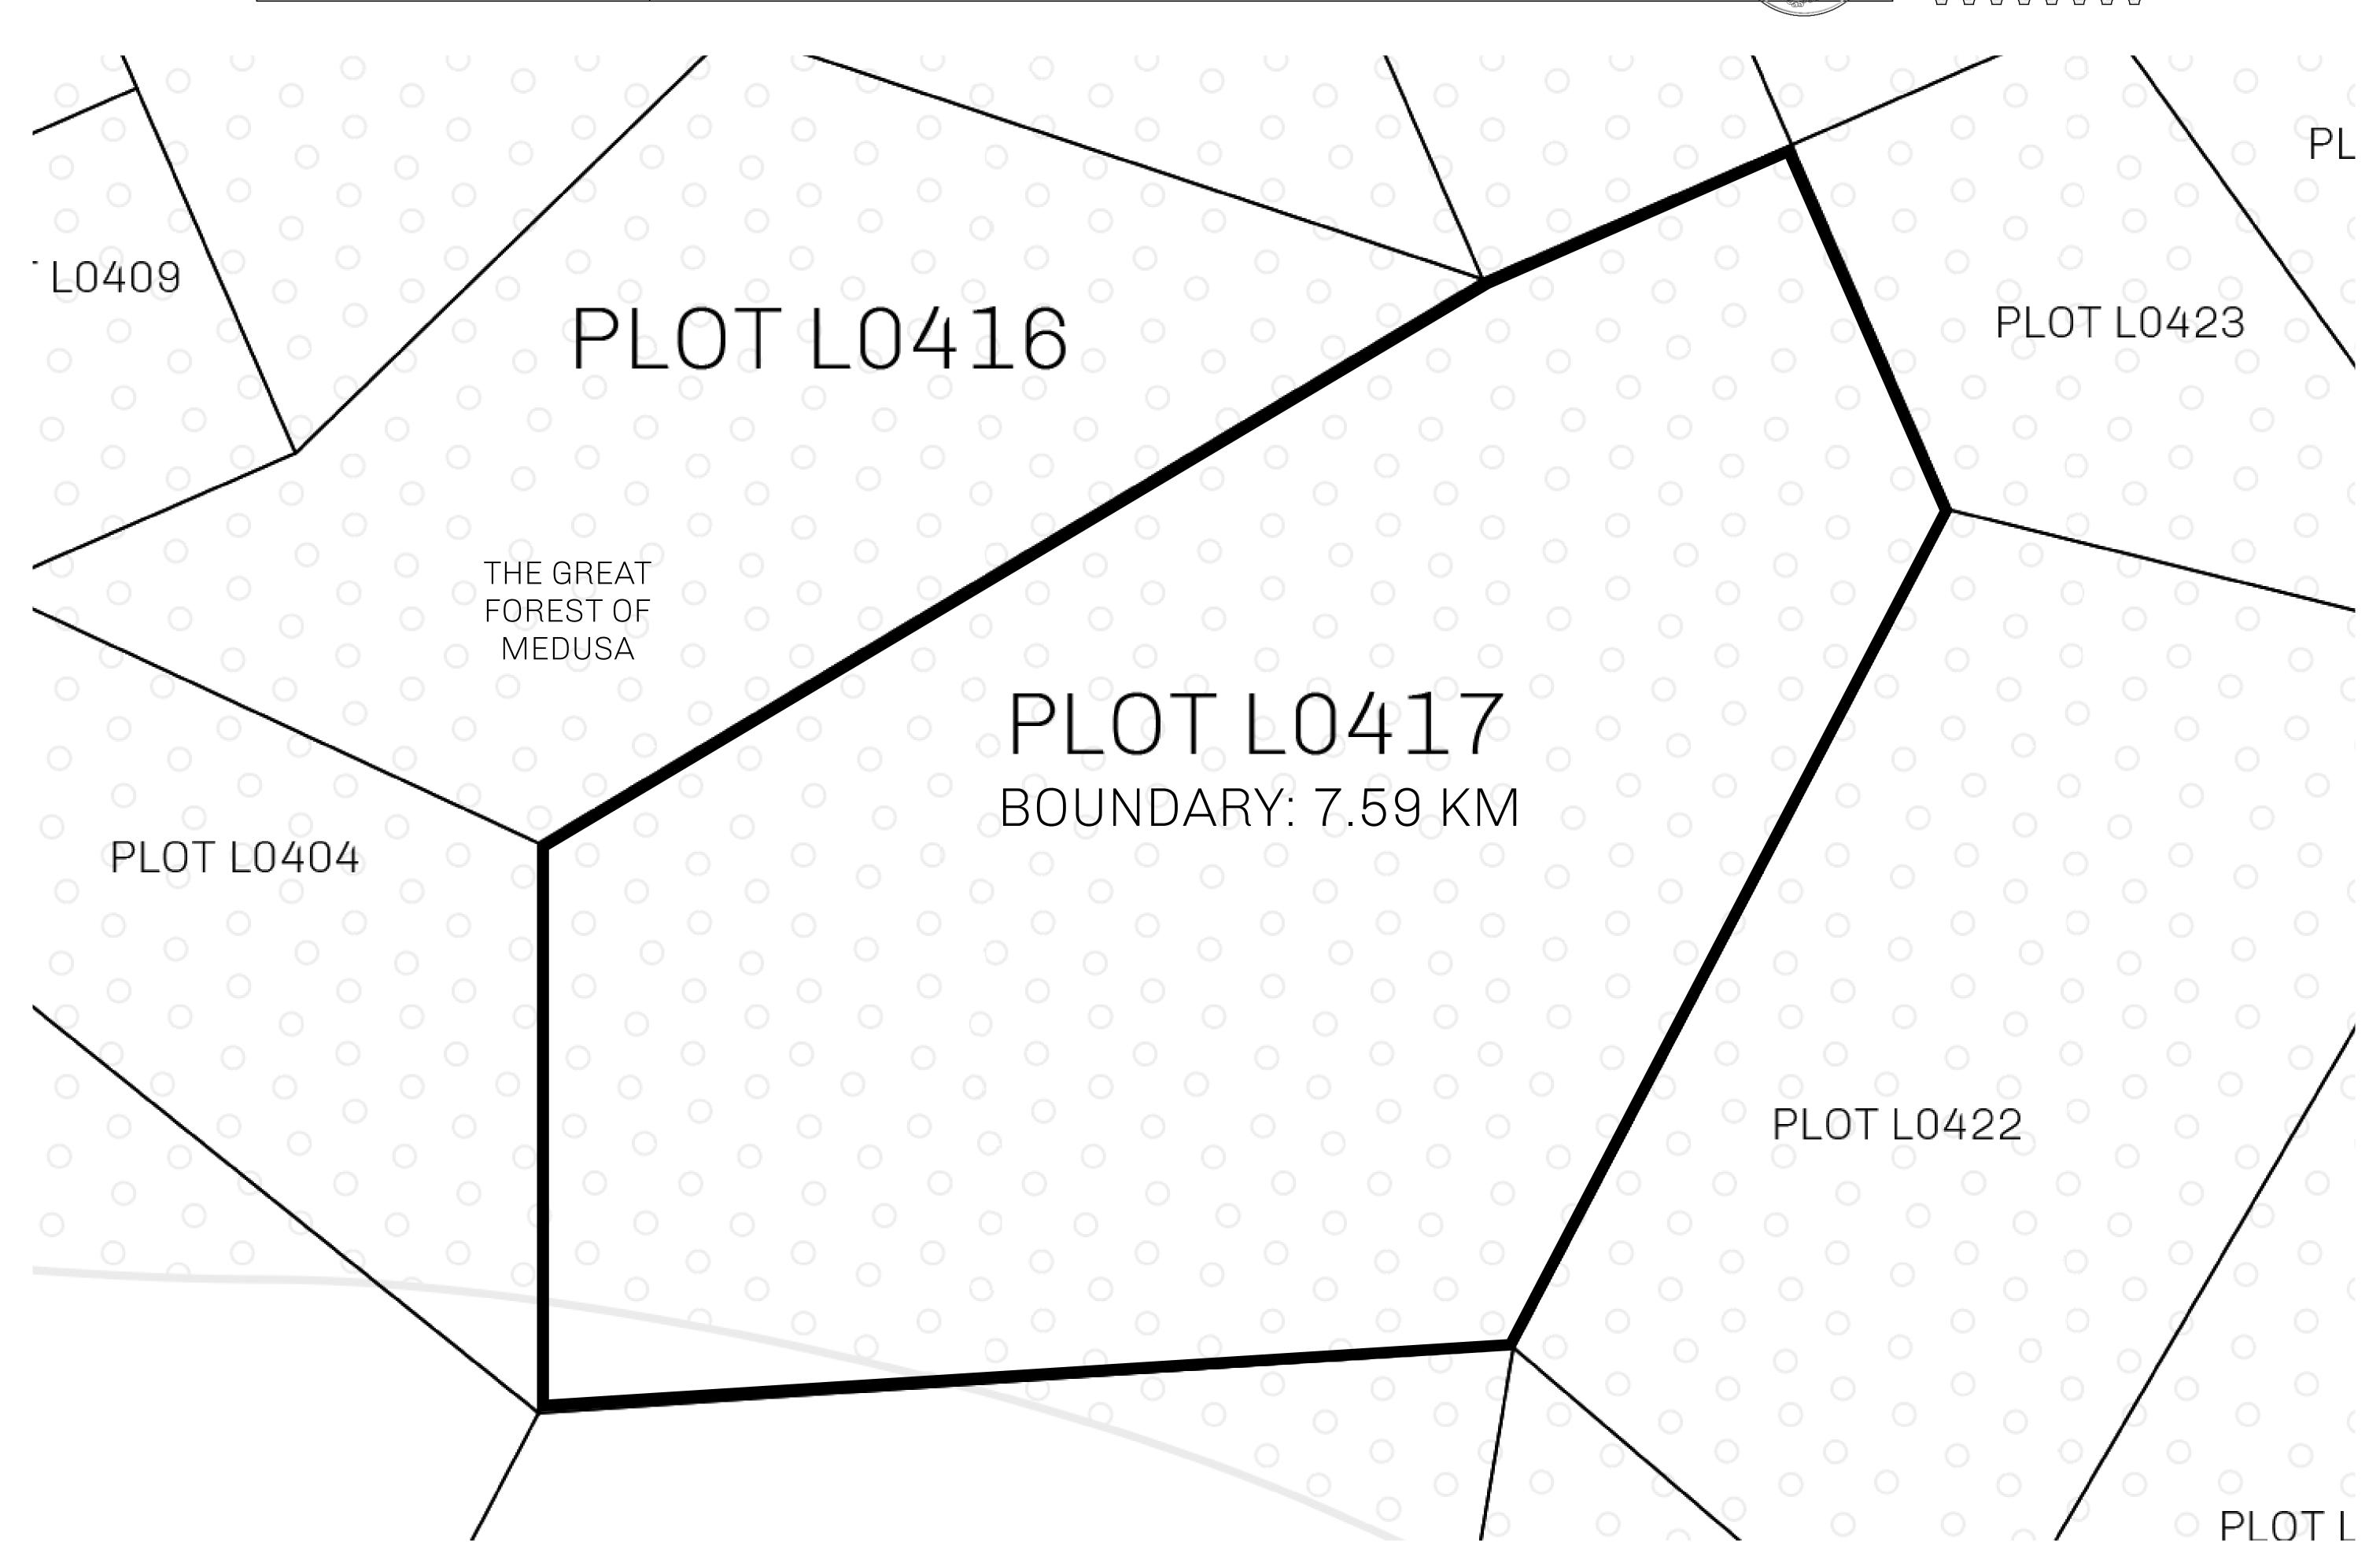

## H.M. LNFT Land Registry

L0417-221121

TITLE NUMBER

ADMINISTRATIVE AREA

THE GREAT EMPIRE

**22 November 2021** ISSUED

SCALE **1/50000** 

OWNER ENTITLEMENT

Type W-GE: Share of 0.3% of all BUN sales based on number of NFT Stories minted

(rewarded in Credits); Mint 4 NFT Stories