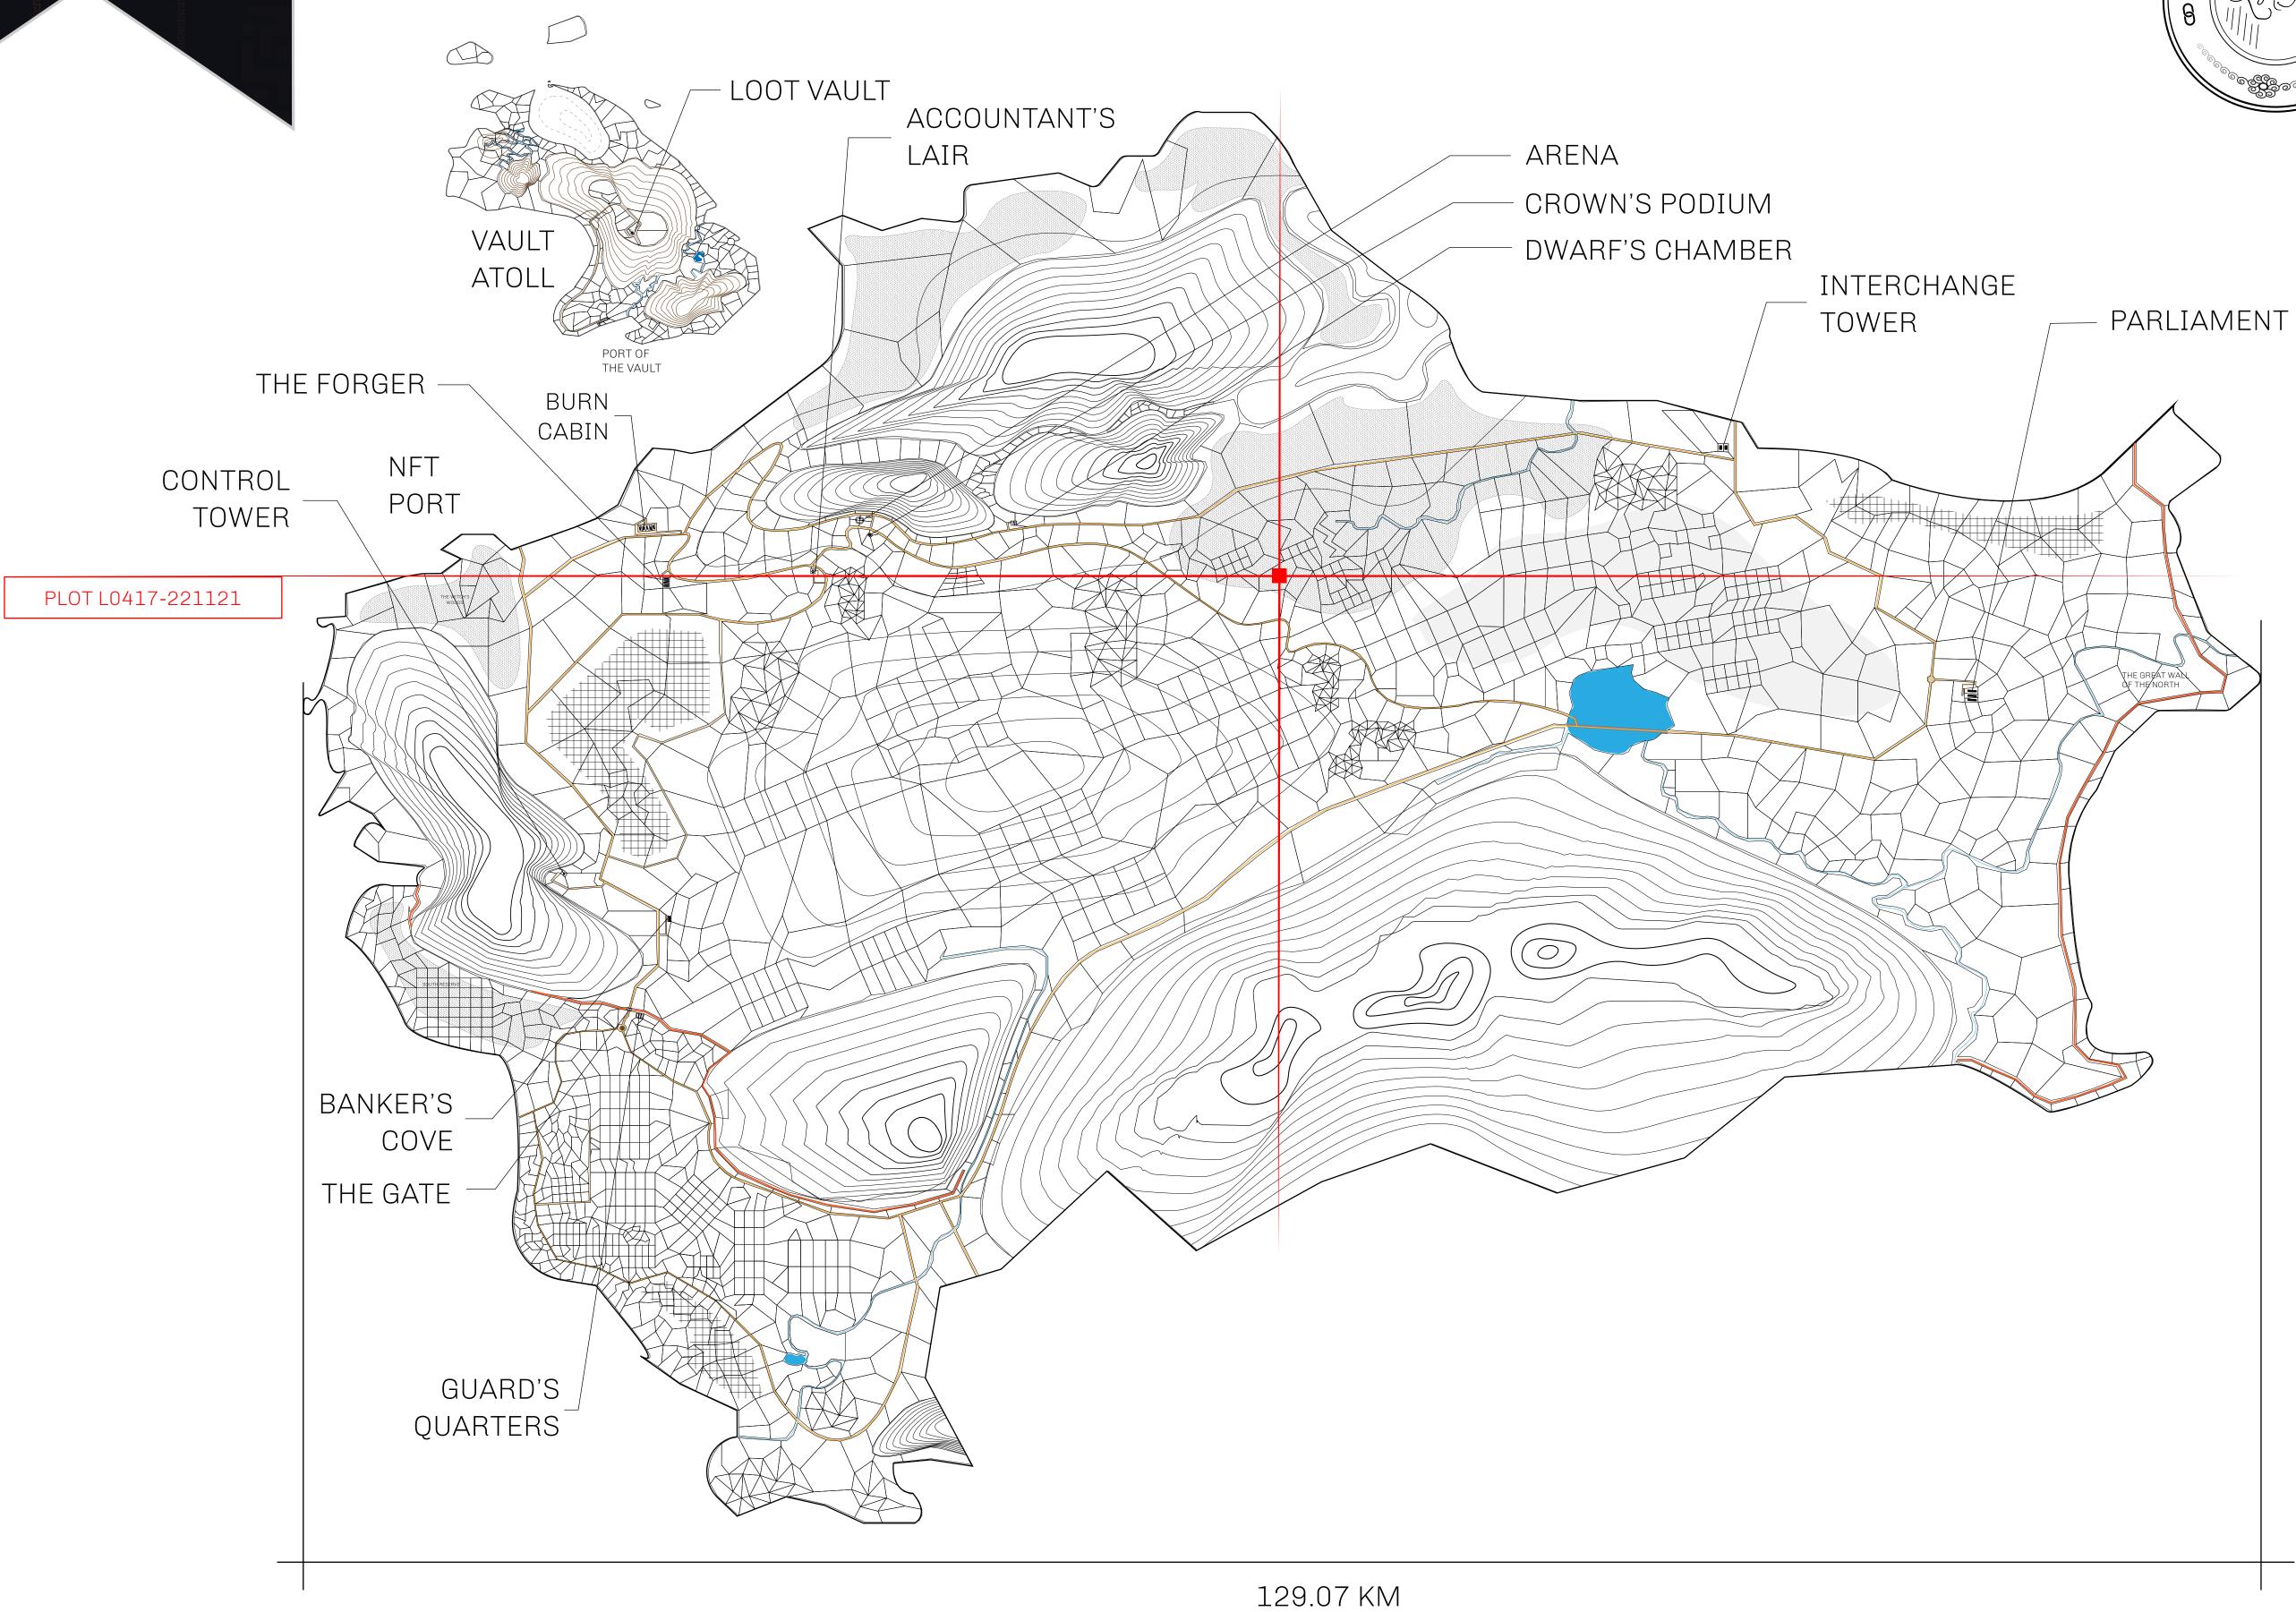

## **GEOGRAPHY**

COASTLINE 462.64 KM (287.47 MILES)

BORDERS OCEAN, ROYAUME DE SATOSHI, X BY SL & TERRITORIO LTT ST

HIGHEST POINT MOUNT ARES +8120 M

LOWEST POINT NFT PORT 0 M

PLOTS 2284 SCALE 1:50000

## H.M. LNFT Land Registry

L0417-221121

TITLE NUMBER

ADMINISTRATIVE AREA

THE GREAT EMPIRE

**22 November 2021** ISSUED

SCALE **1/50000** 

OWNER ENTITLEMENT