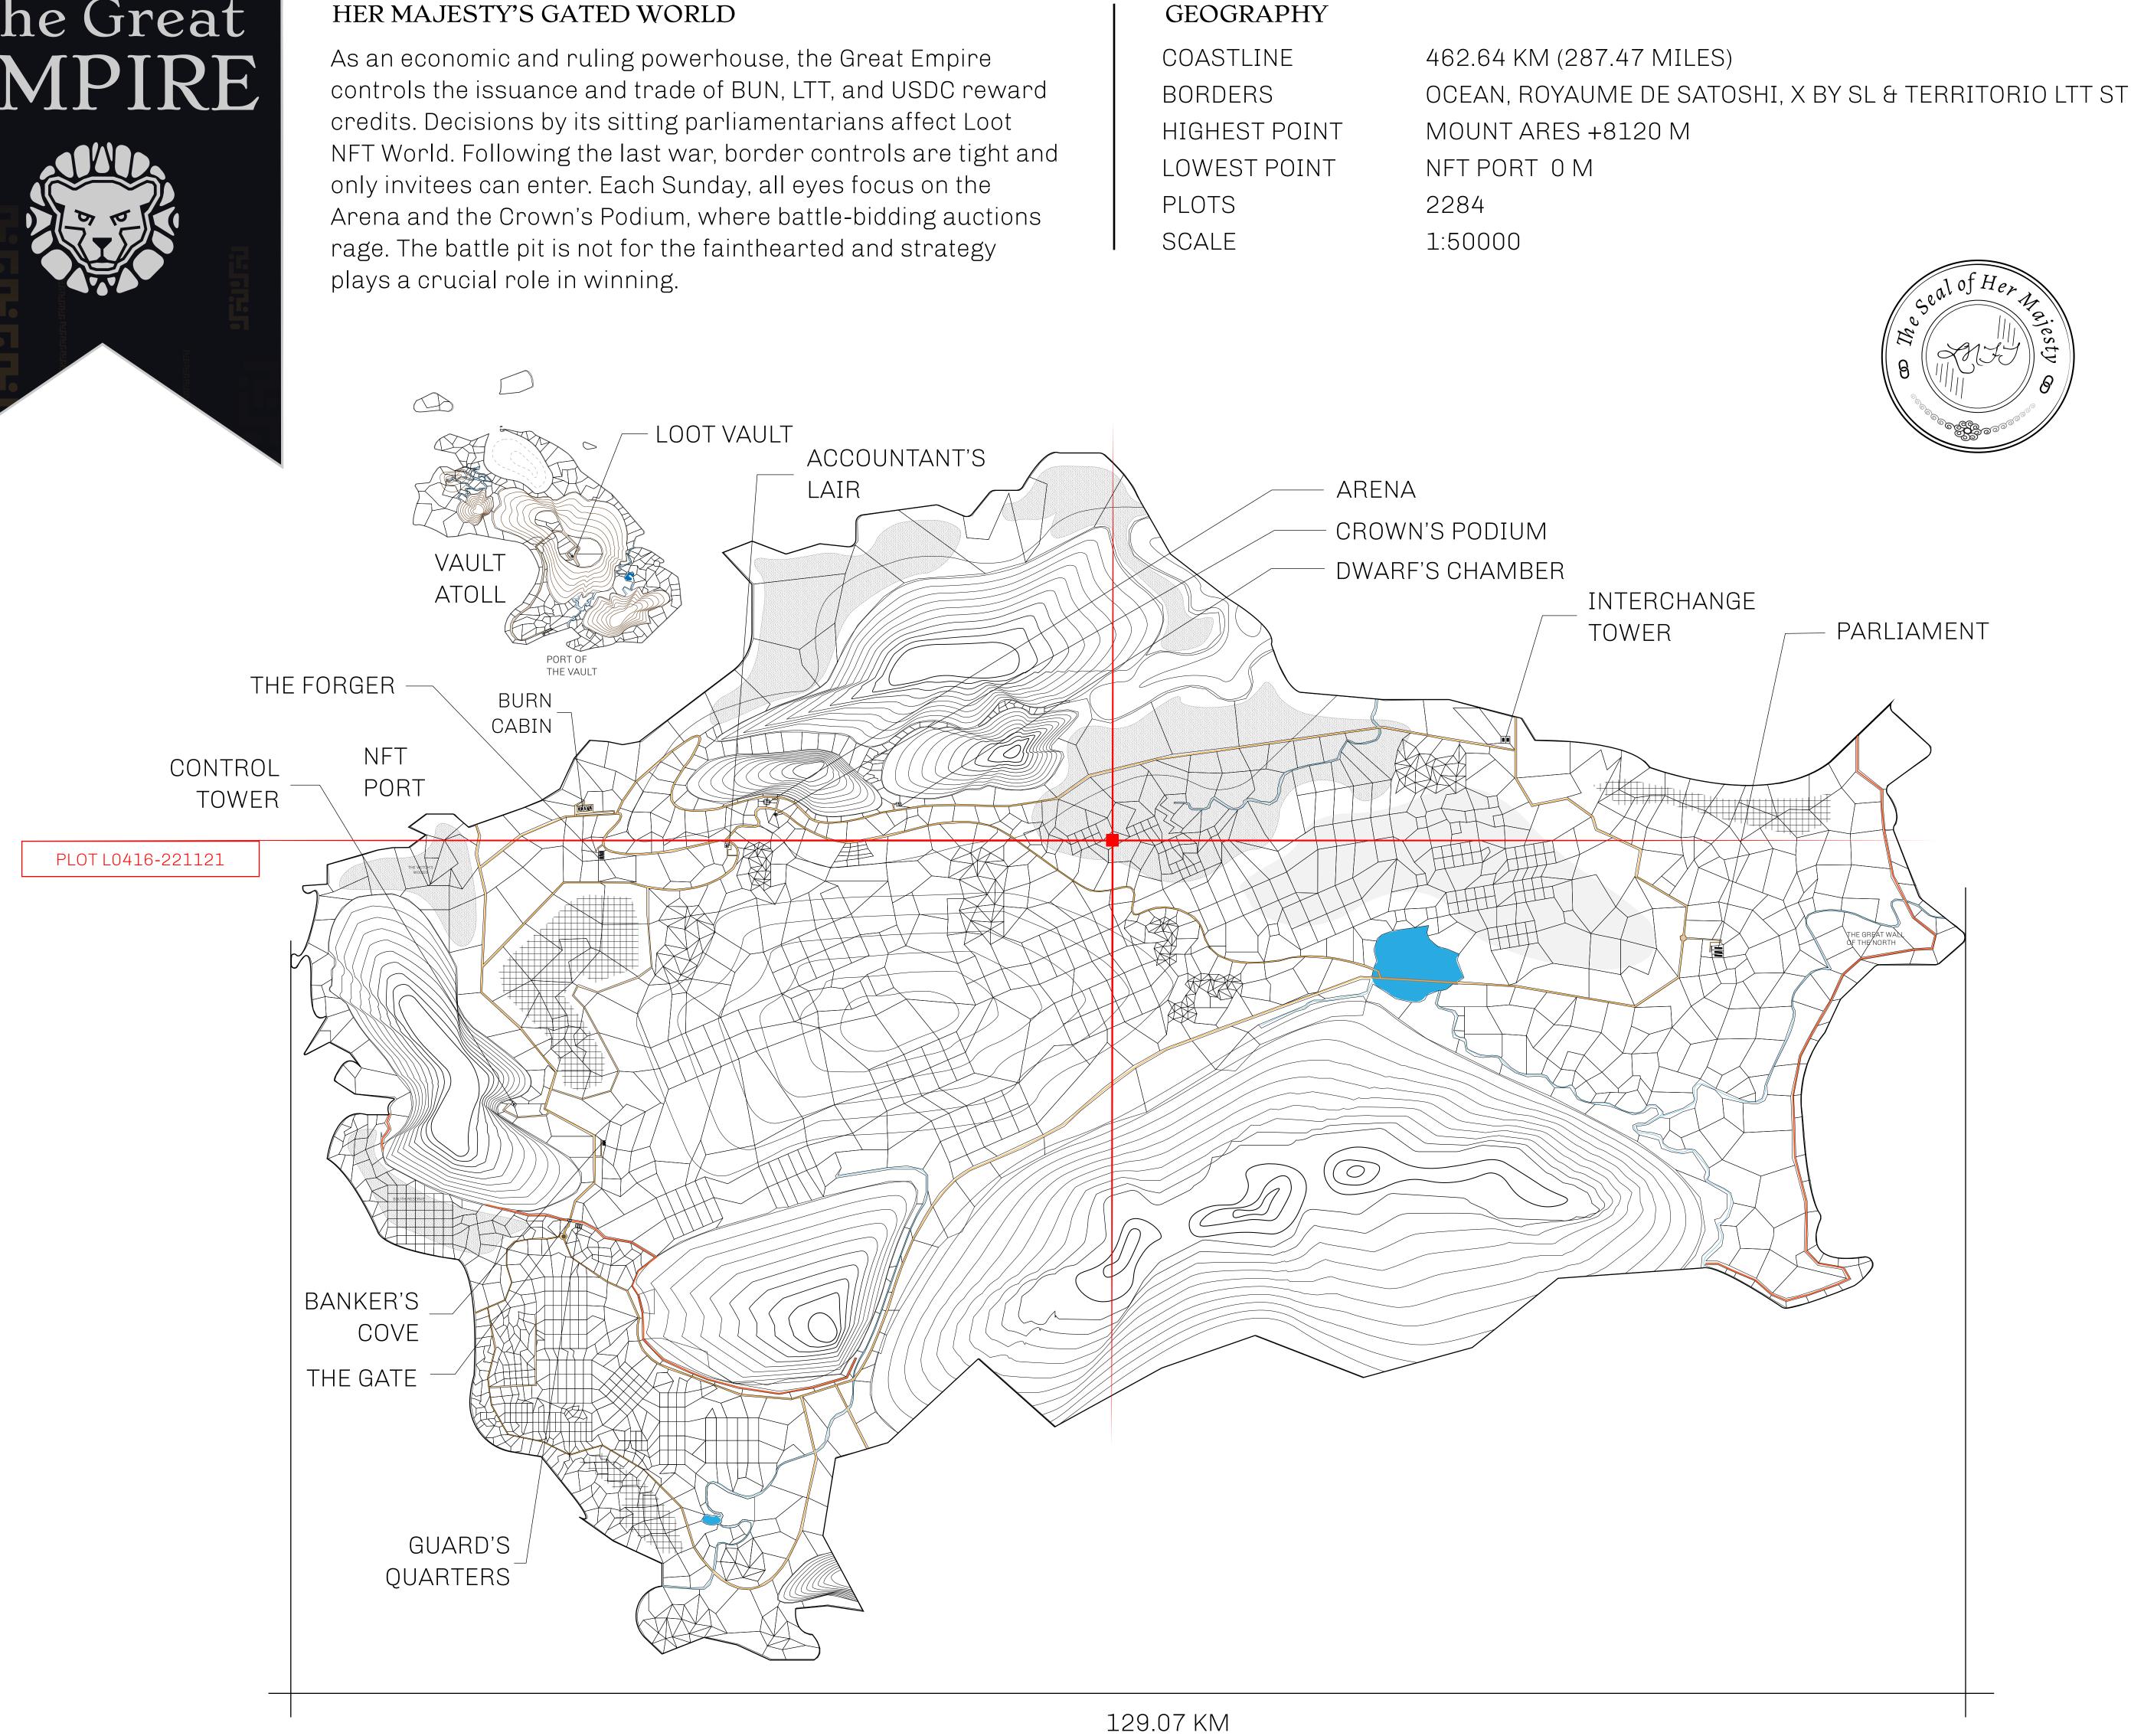

#### HER MAJESTY'S GATED WORLD

### H.M. LNFT Land Registry

ADMINISTRATIVE AREA

OWNER ENTITLEMENT

**THE GREAT** 

Type W-GE: Share of 0.3% of all BUN sales based on number of NFT Stories minted (rewarded in Credits); Mint 4 NFT Stories

|        | TITLE NUMBER<br>L0416-221121 |                  |       |               |
|--------|------------------------------|------------------|-------|---------------|
| y      |                              |                  |       |               |
| EMPIRE | ISSUED                       | 22 November 2021 | Jb.I. | SCALE 1/50000 |