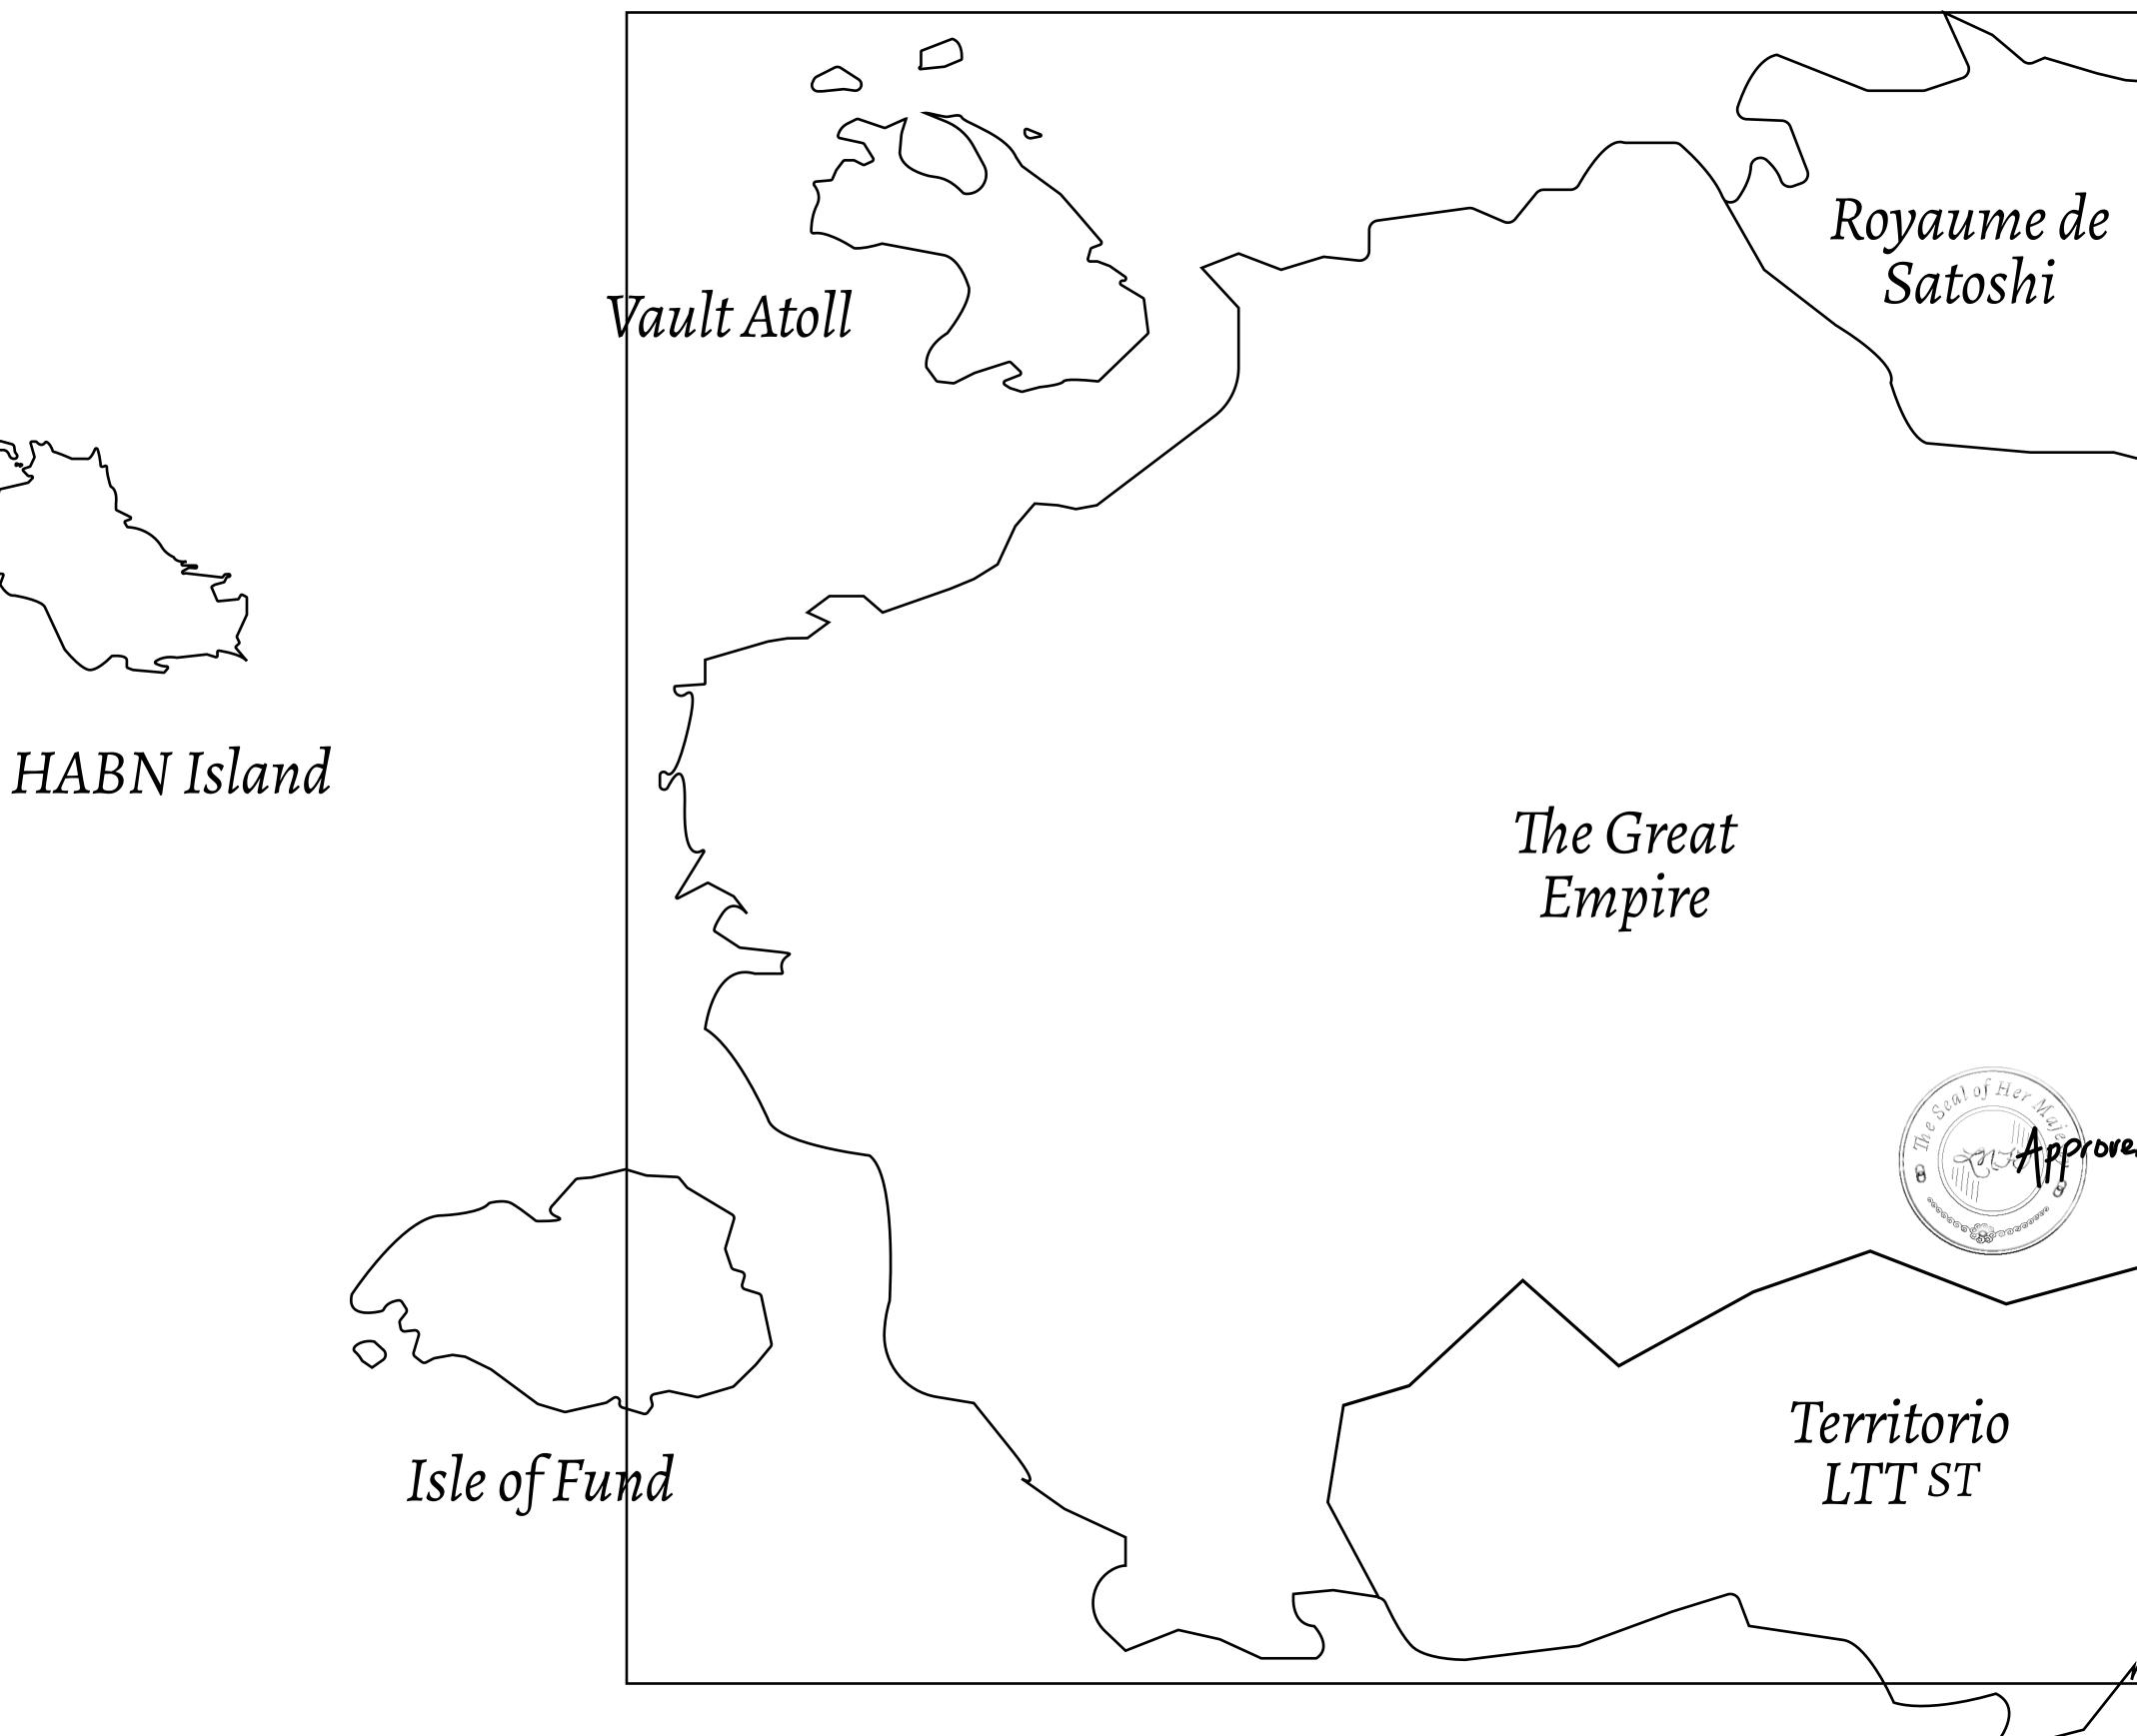

# LOOT NFT WORLD

 $\int$ 







#### HER MAJESTY'S GATED WORLD









### H.M. LNFT Land Registry

ADMINISTRATIVE AREA

OWNER ENTITLEMENT

**THE GREAT** 

Type W-GE: Share of 0.3% of all BUN sales based on number of NFT Stories minted (rewarded in Credits); Mint 4 NFT Stories



|        | TITLE NUMBER<br>L0416-221121 |                  |       |               |
|--------|------------------------------|------------------|-------|---------------|
| y      |                              |                  |       |               |
| EMPIRE | ISSUED                       | 22 November 2021 | Jb.I. | SCALE 1/50000 |

# PLOTLO416BOUNDARY: 6.04 KM



PLOTLO417



РΤ

### THE GREAT FOREST OF MEDUSA



**OFFICIAL PERSPECTIVE SHEET FOR FILING** Indicate vantage point for each drawing. Copy and mark each sheet required pri