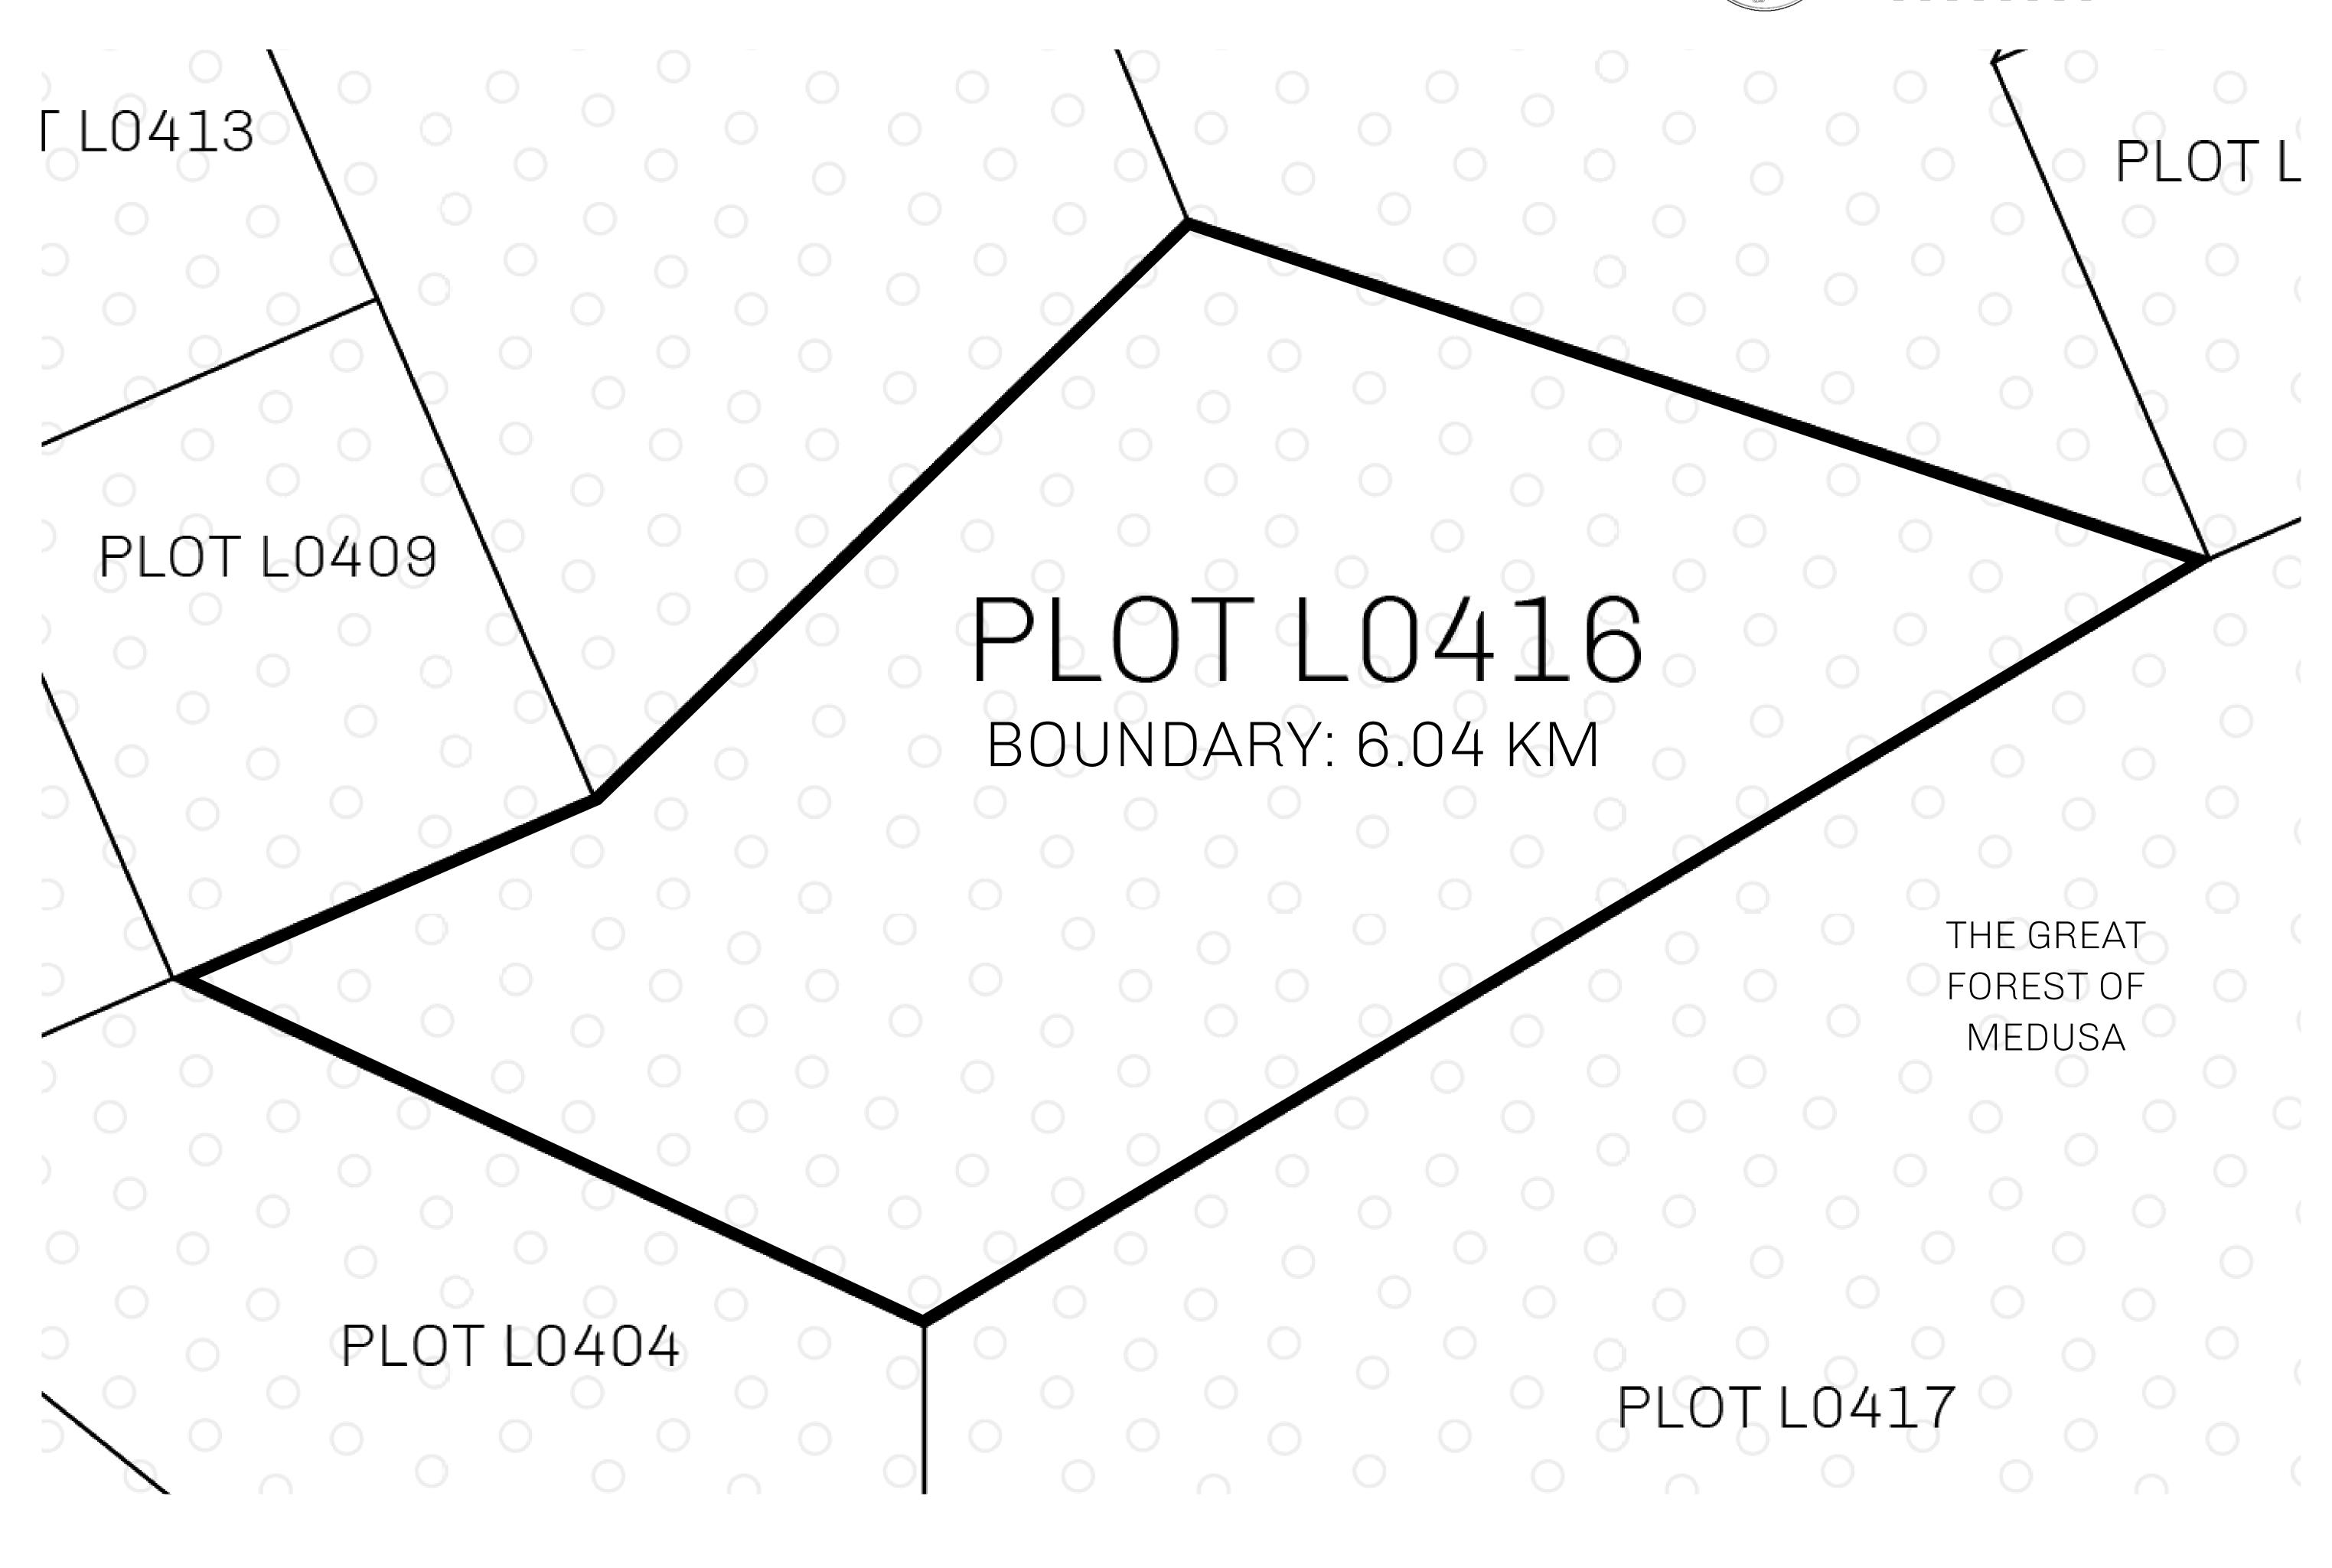

# LOOT NFT WORLD

 $\int$ 







#### HER MAJESTY'S GATED WORLD









### H.M. LNFT Land Registry

ADMINISTRATIVE AREA

OWNER ENTITLEMENT

**THE GREAT** 

Type W-GE: Share of 0.3% of all BUN sales based on number of NFT Stories minted (rewarded in Credits); Mint 4 NFT Stories



|        | TITLE NUMBER<br>L0416-221121 |                  |       |               |
|--------|------------------------------|------------------|-------|---------------|
| y      |                              |                  |       |               |
| EMPIRE | ISSUED                       | 22 November 2021 | Jb.I. | SCALE 1/50000 |

# PLOTLO416BOUNDARY: 6.04 KM



PLOTLO417



РΤ

### THE GREAT FOREST OF MEDUSA



**OFFICIAL PERSPECTIVE SHEET FOR FILING** Indicate vantage point for each drawing. Copy and mark each sheet required prior to filing.

Guide - Vantage point should be indicated as shown in the diagram: