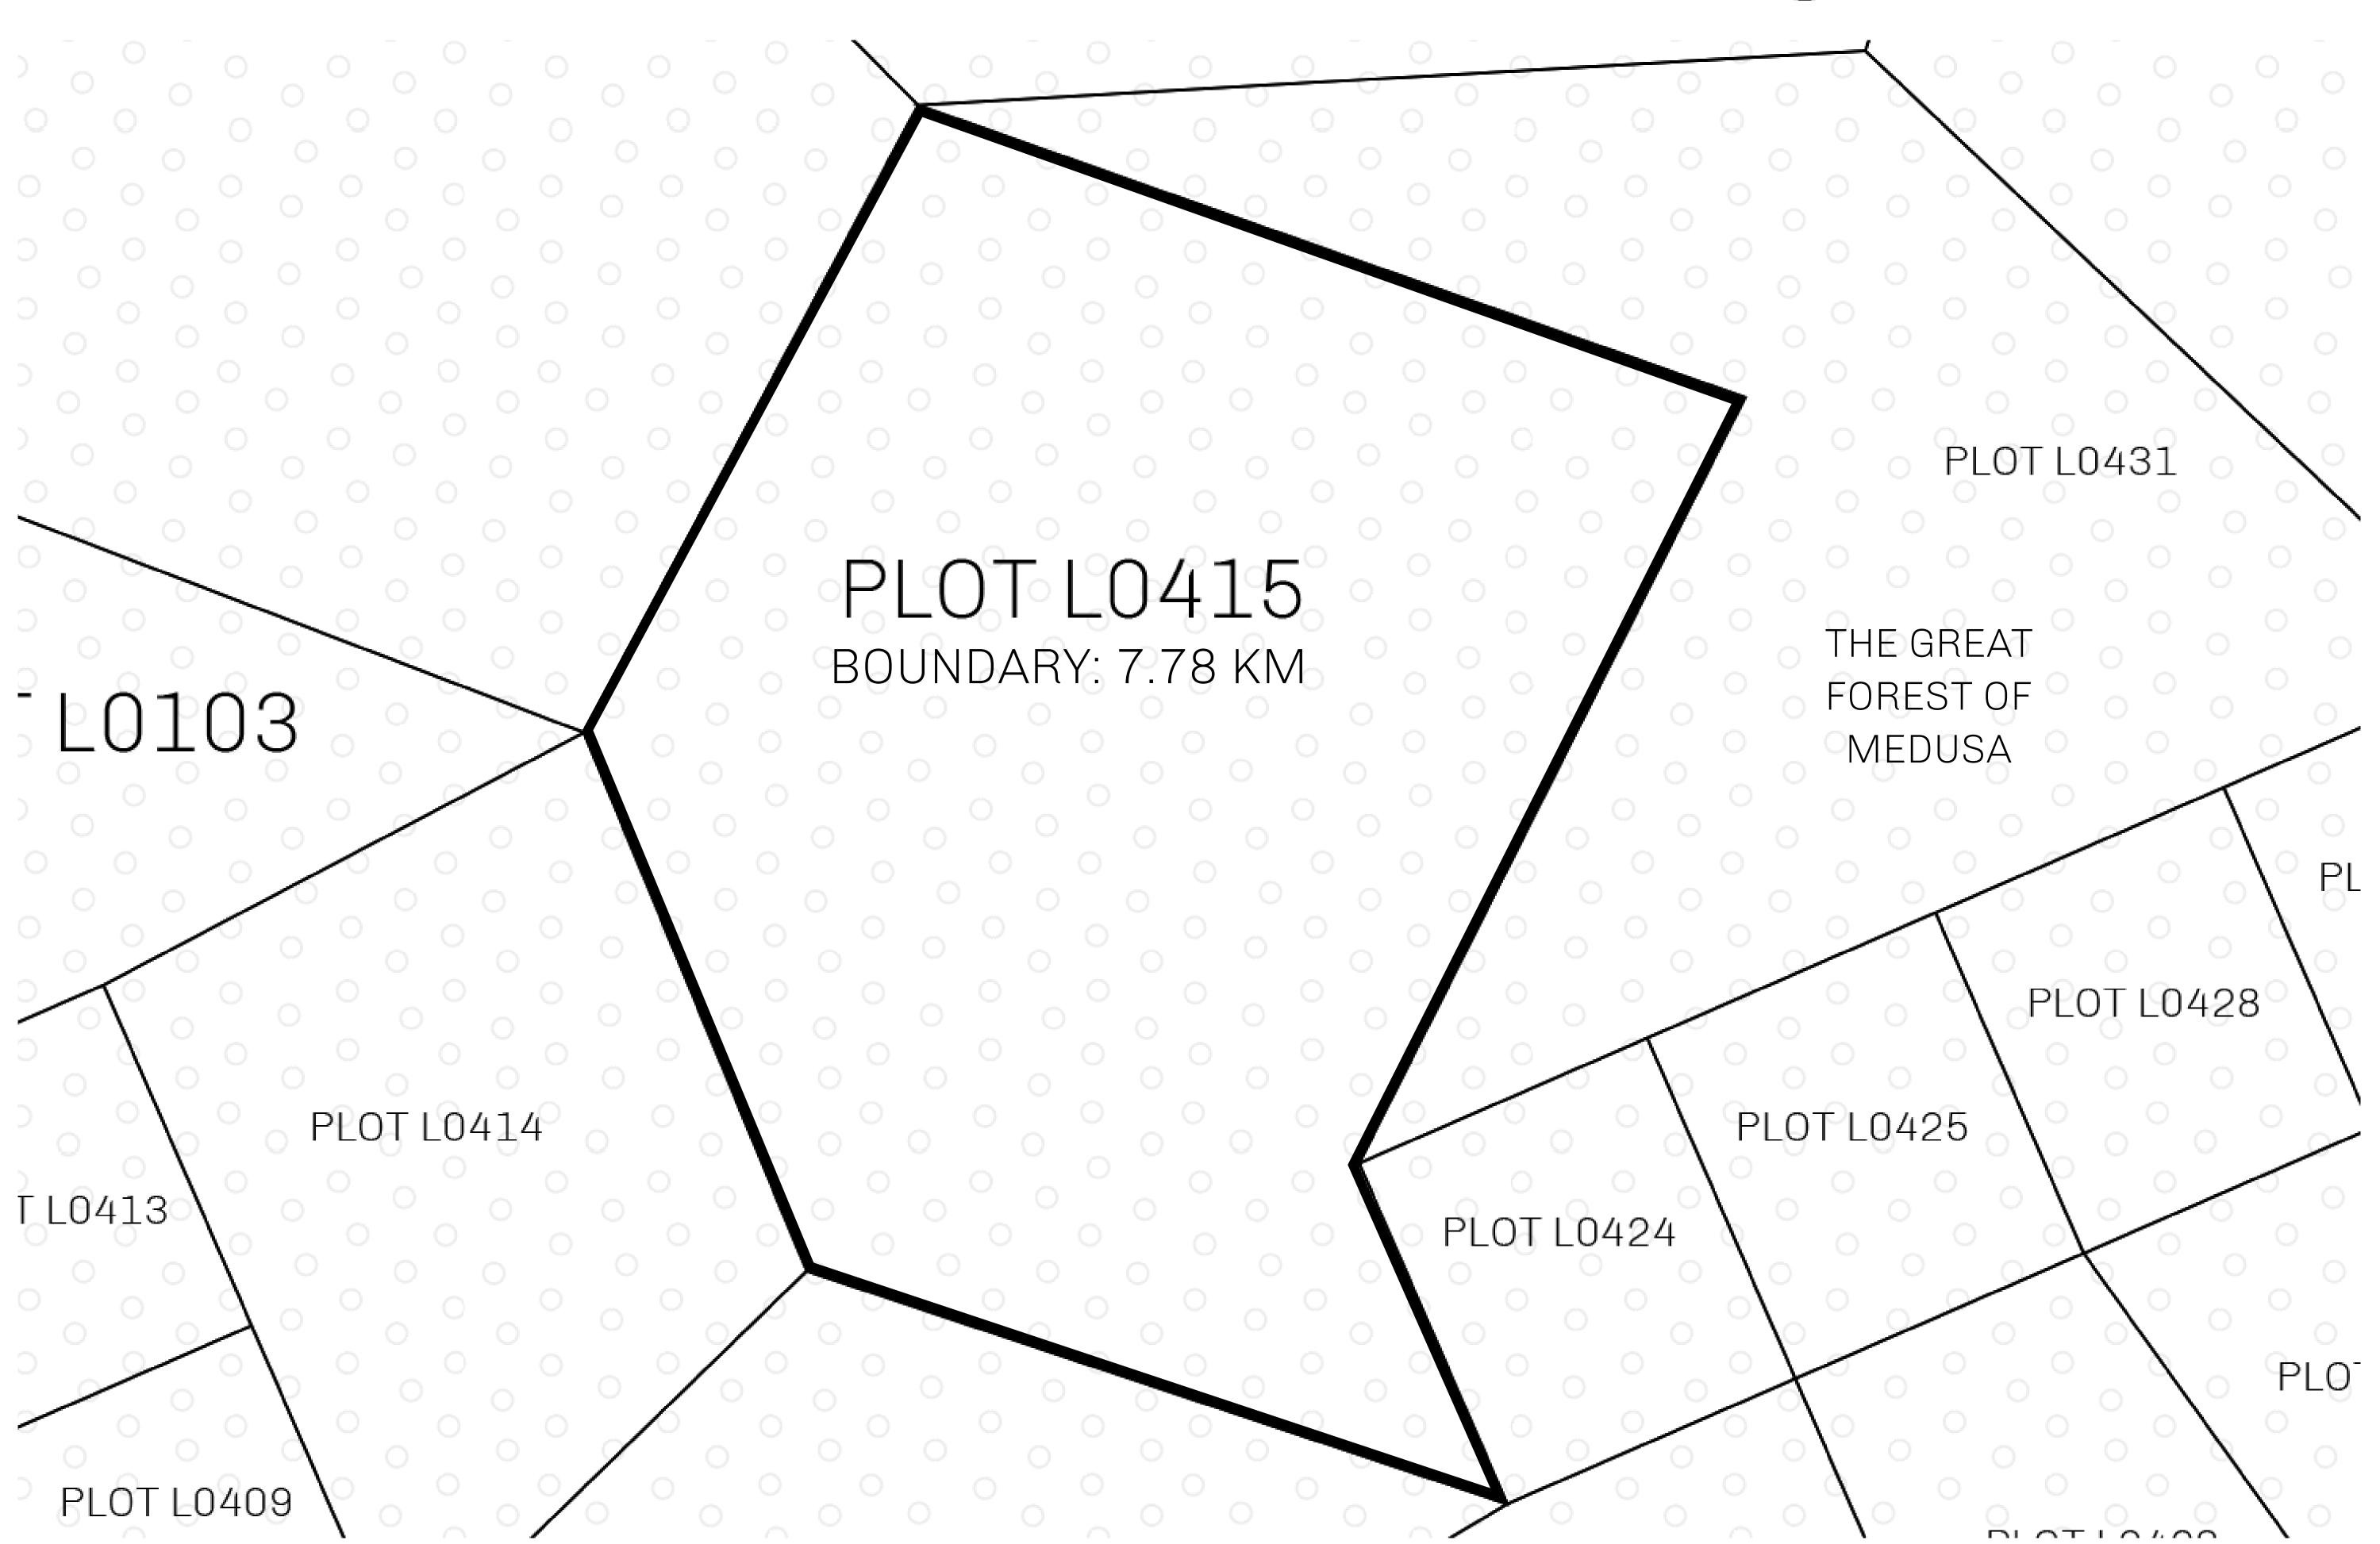

## H.M. LNFT Land Registry

TITLE NUMBER

L0415-221121

ADMINISTRATIVE AREA

THE GREAT EMPIRE

**22 November 2021** ISSUED

SCALE 1/50000

OWNER ENTITLEMENT

Type W-GE: Share of 0.3% of all BUN sales based on number of NFT Stories minted

(rewarded in Credits); Mint 4 NFT Stories