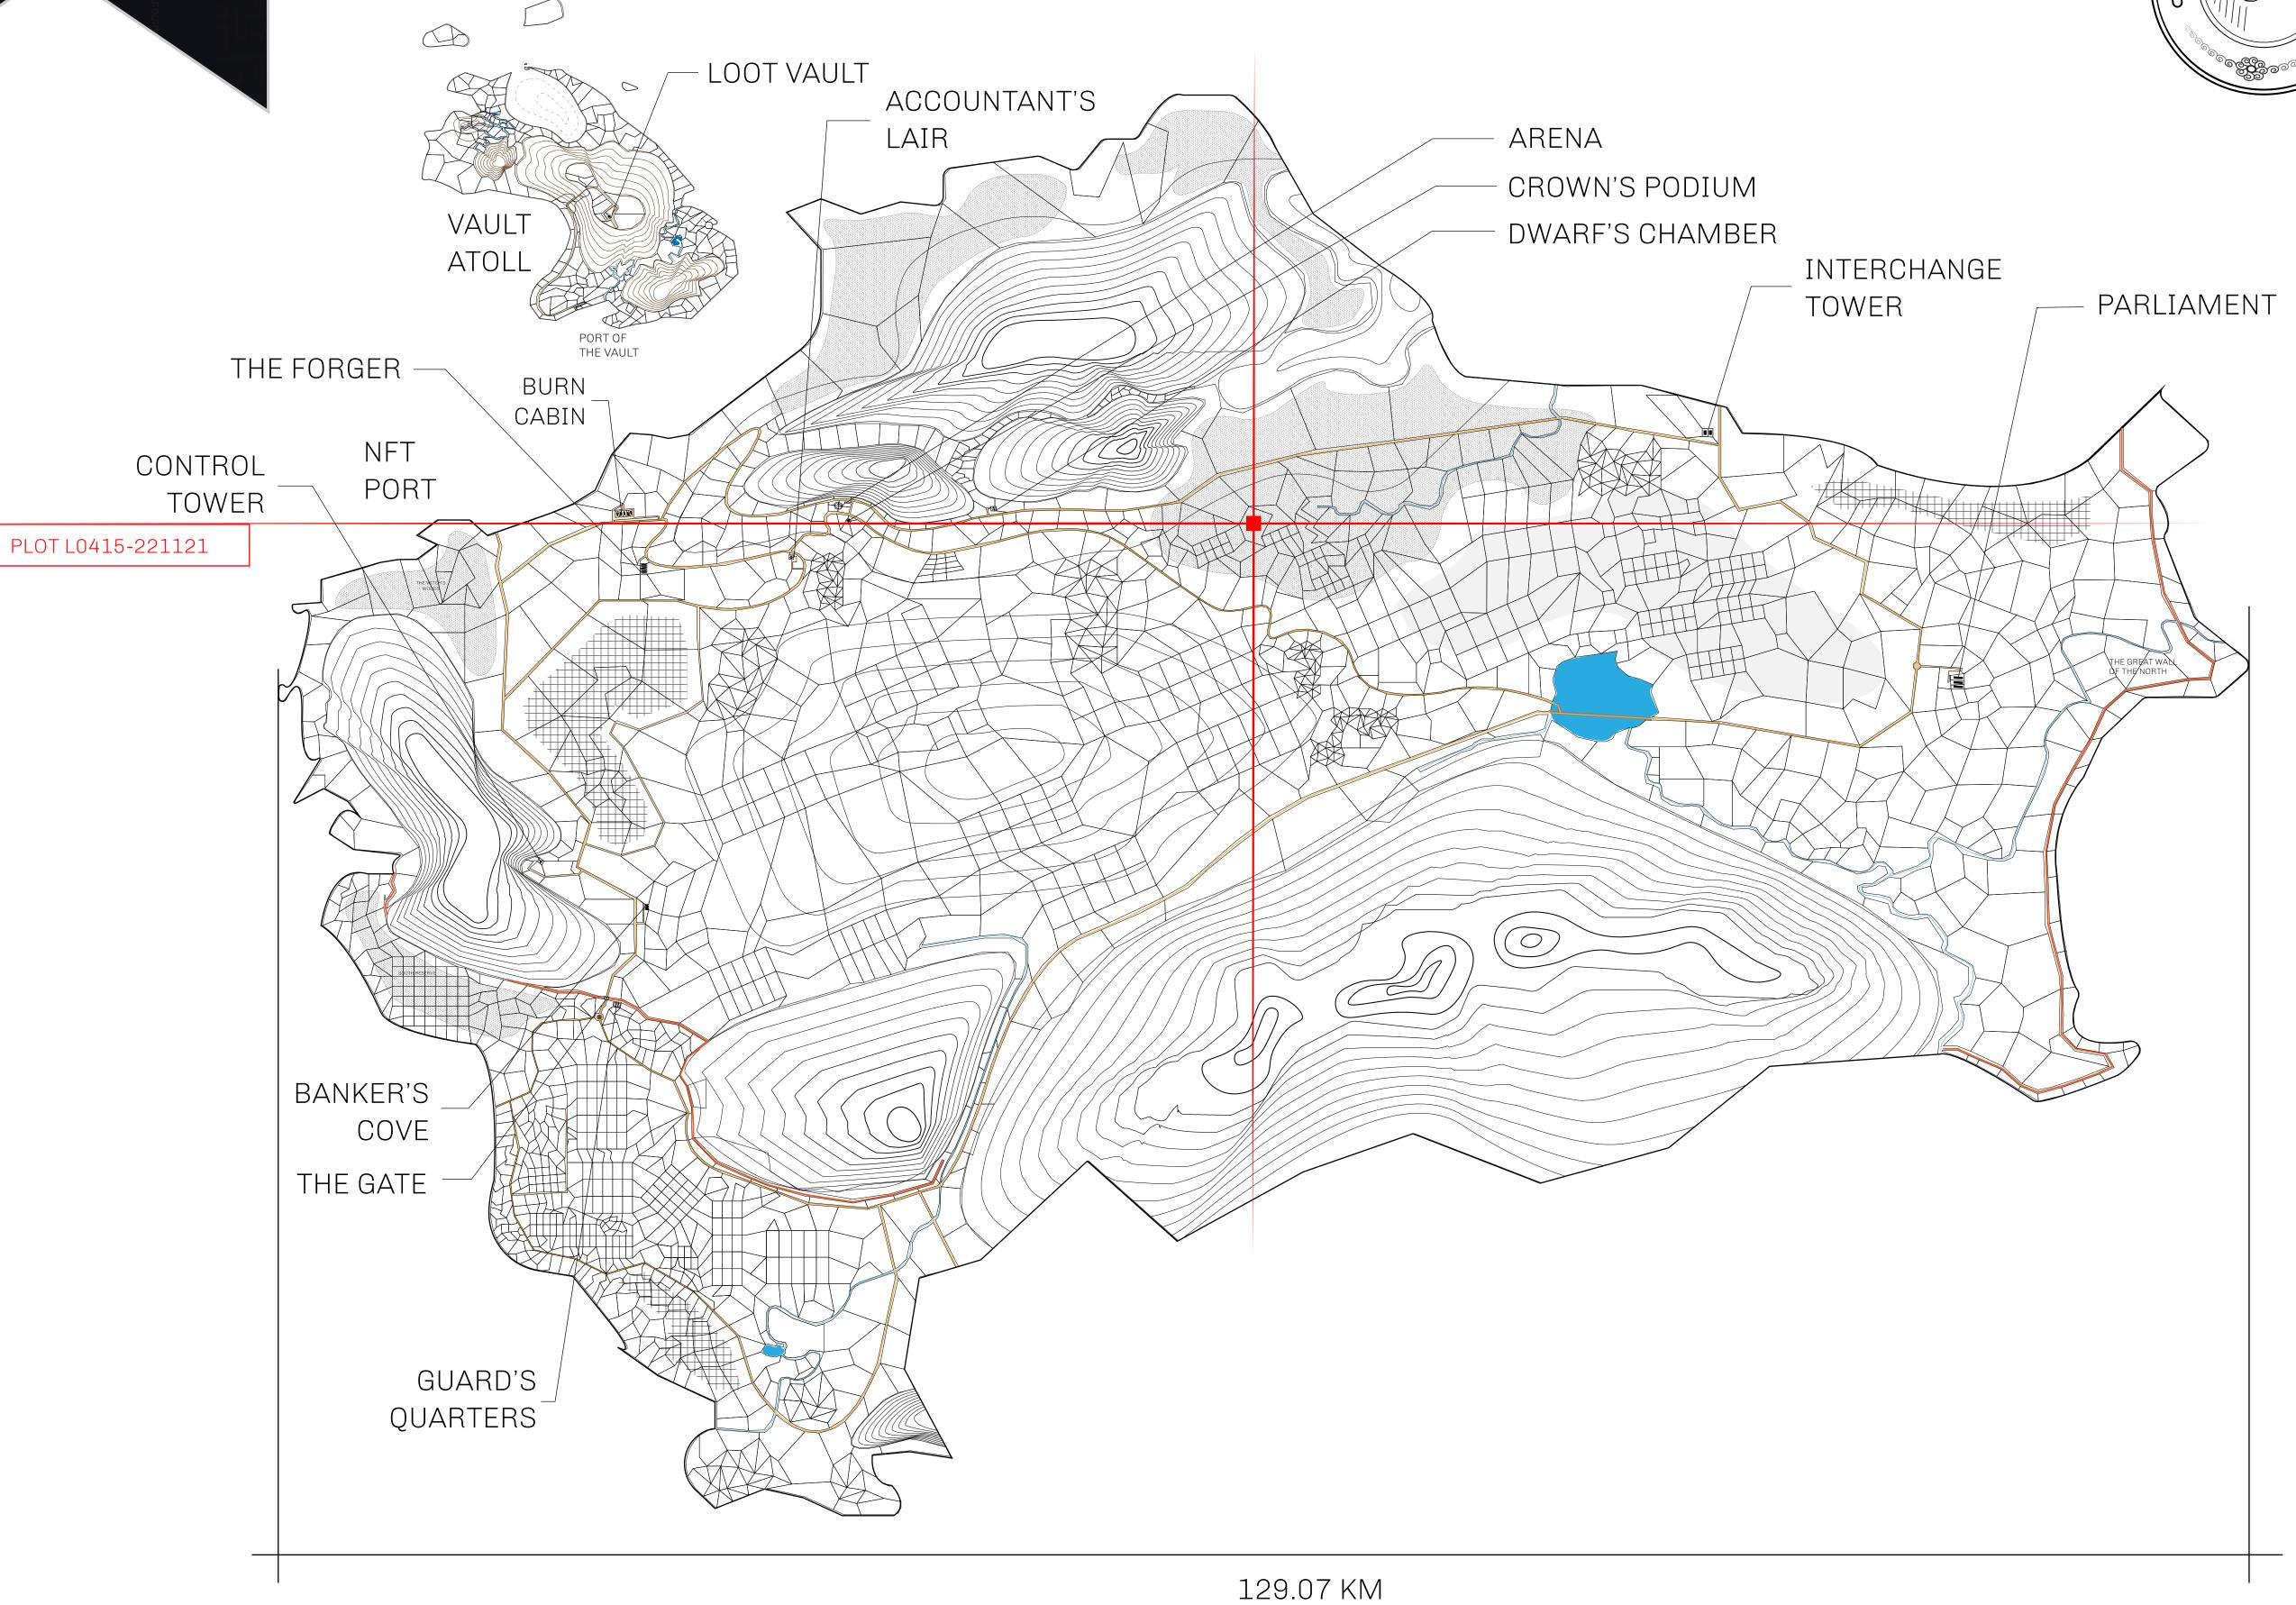

## **GEOGRAPHY**

COASTLINE 462.64 KM (287.47 MILES)

BORDERS OCEAN, ROYAUME DE SATOSHI, X BY SL & TERRITORIO LTT ST

HIGHEST POINT MOUNT ARES +8120 M

LOWEST POINT NFT PORT 0 M

PLOTS 2284 SCALE 1:50000

## H.M. LNFT Land Registry

TITLE NUMBER

L0415-221121

ADMINISTRATIVE AREA

THE GREAT EMPIRE

**22 November 2021** ISSUED

SCALE 1/50000

OWNER ENTITLEMENT