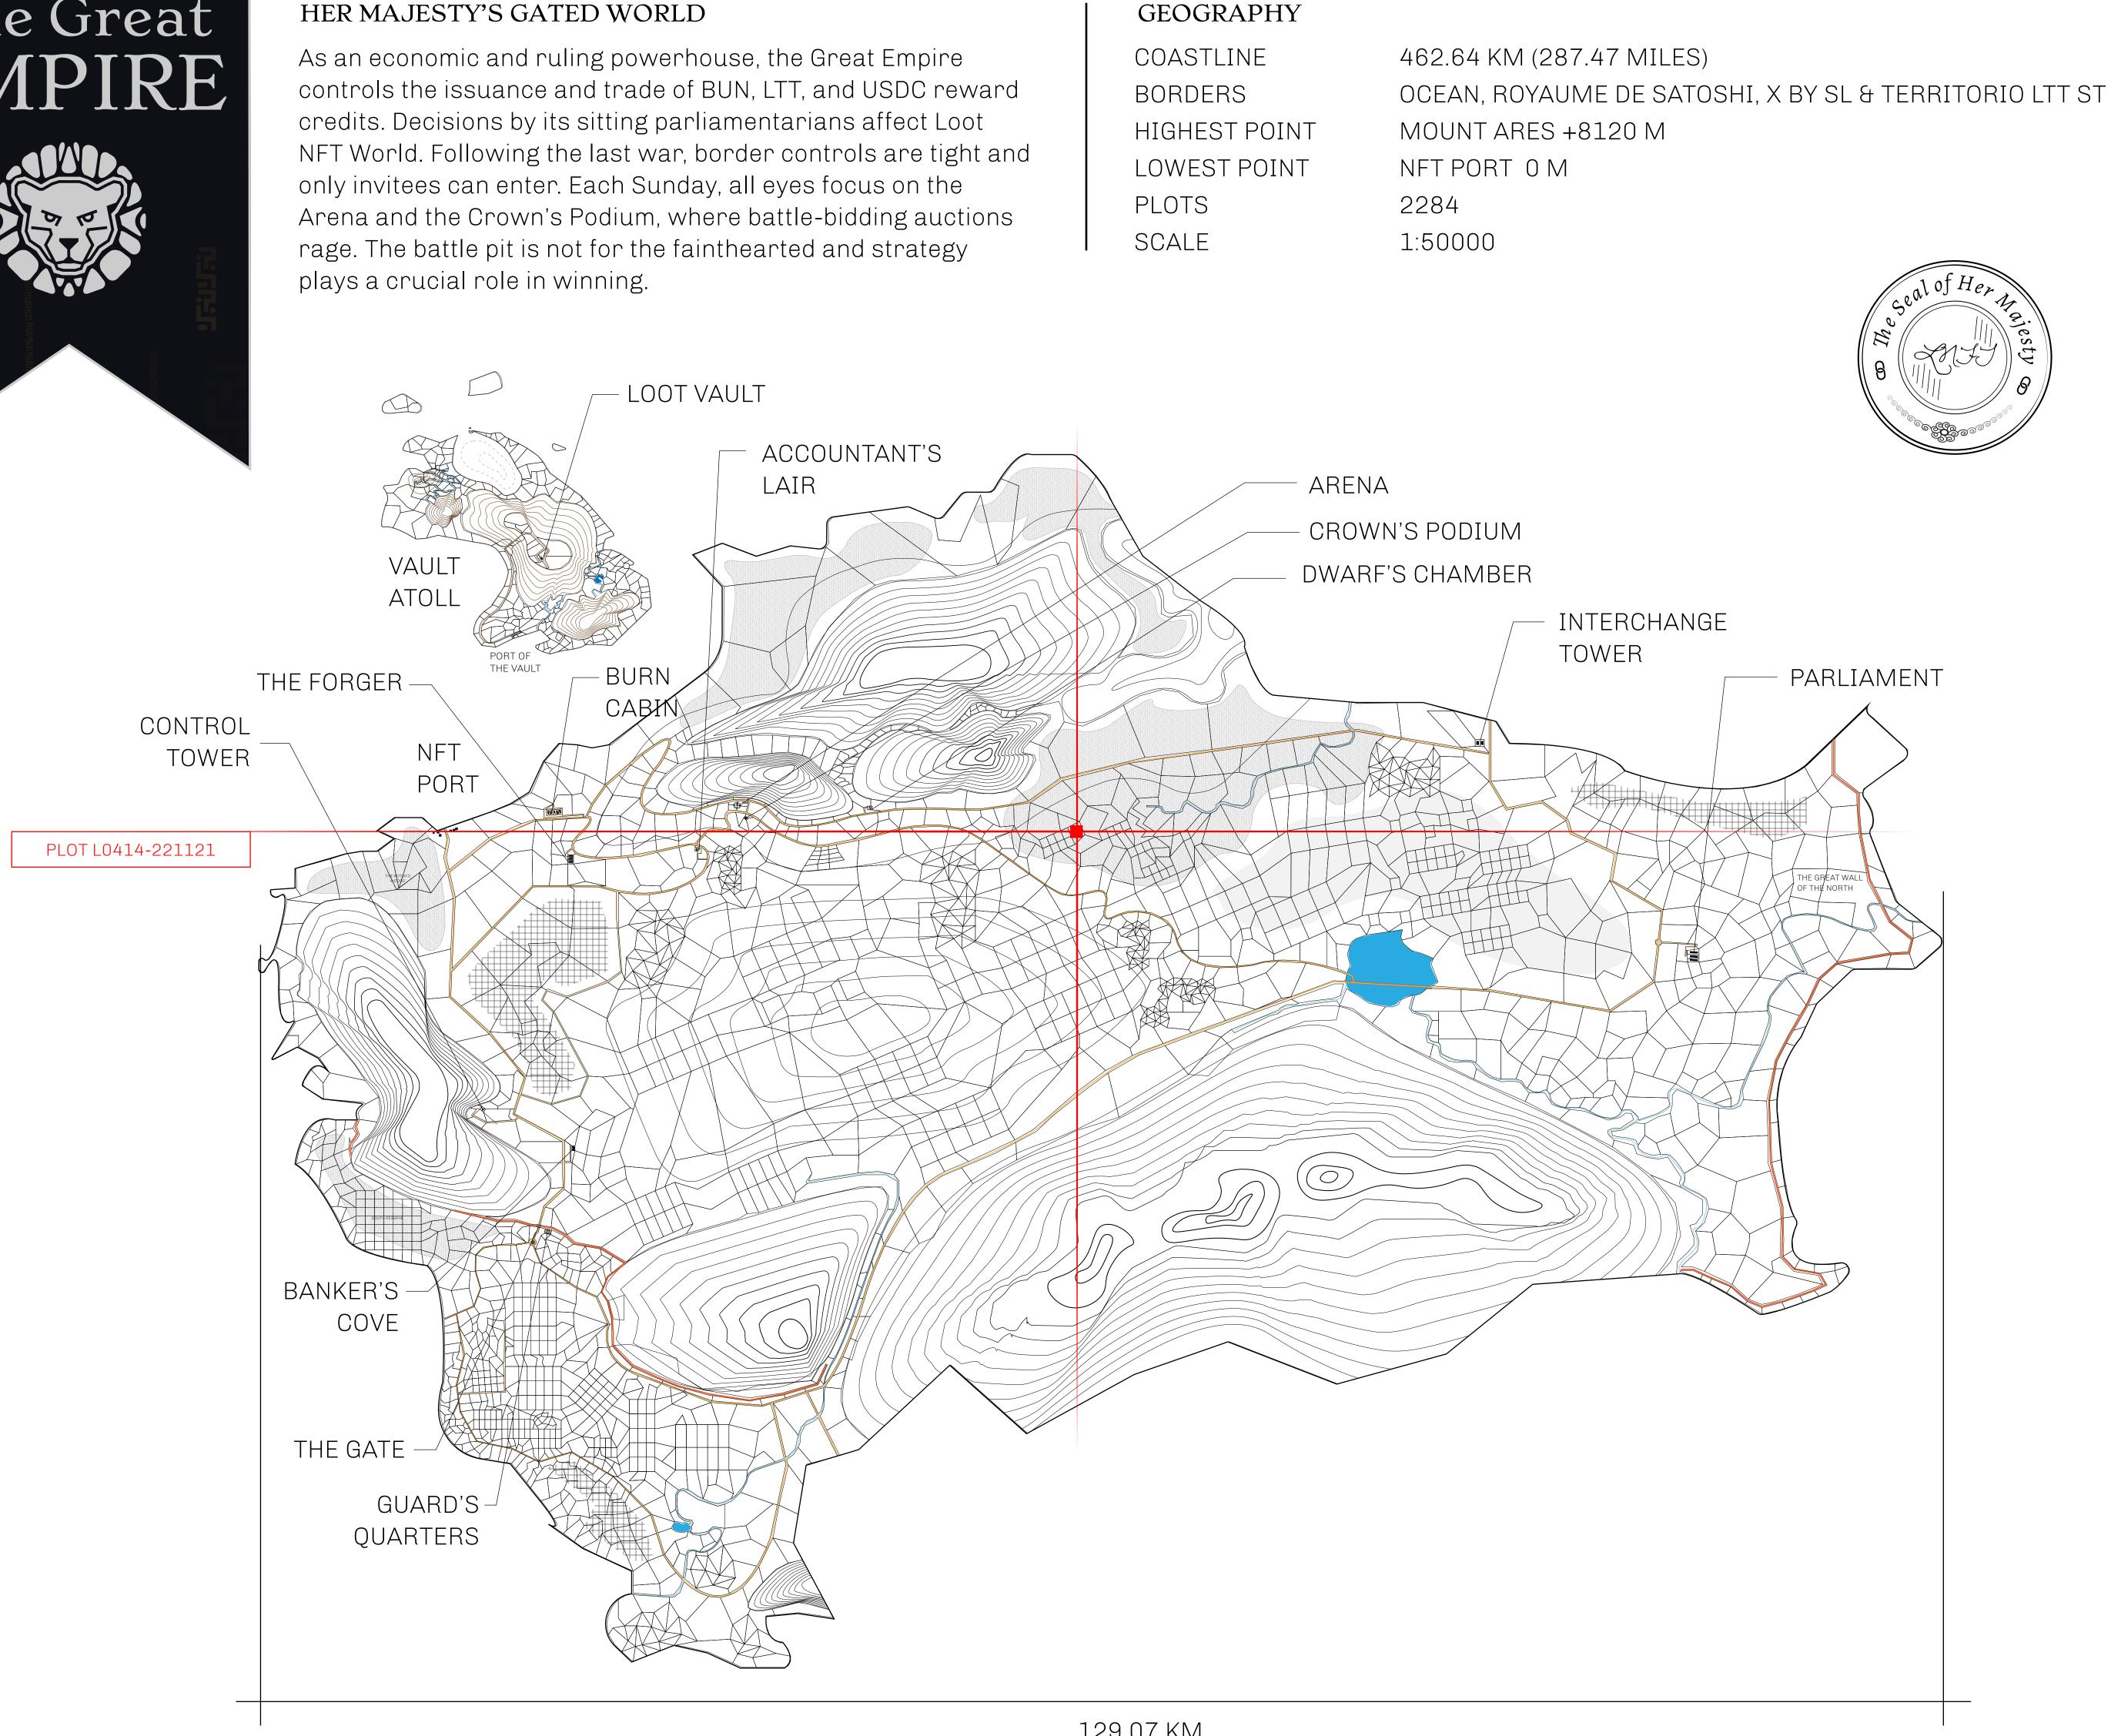

## THE GREAT EMPIRE

# L0414-221121

**22 November 2021** 

SCALE 1/50000 ANJE PLOT 20415 PL PLOT LO424 0 0 0 0 O 0  $\bigcirc$ 

www

b. ISSUED PLOT 204140 BOUNDARY: 4.58 KM PLOT\_L04130  $\bigcirc$ Ο 0 PLØT 60409 PLOT 60416 0 0 0 0 BLOT LO404 0 