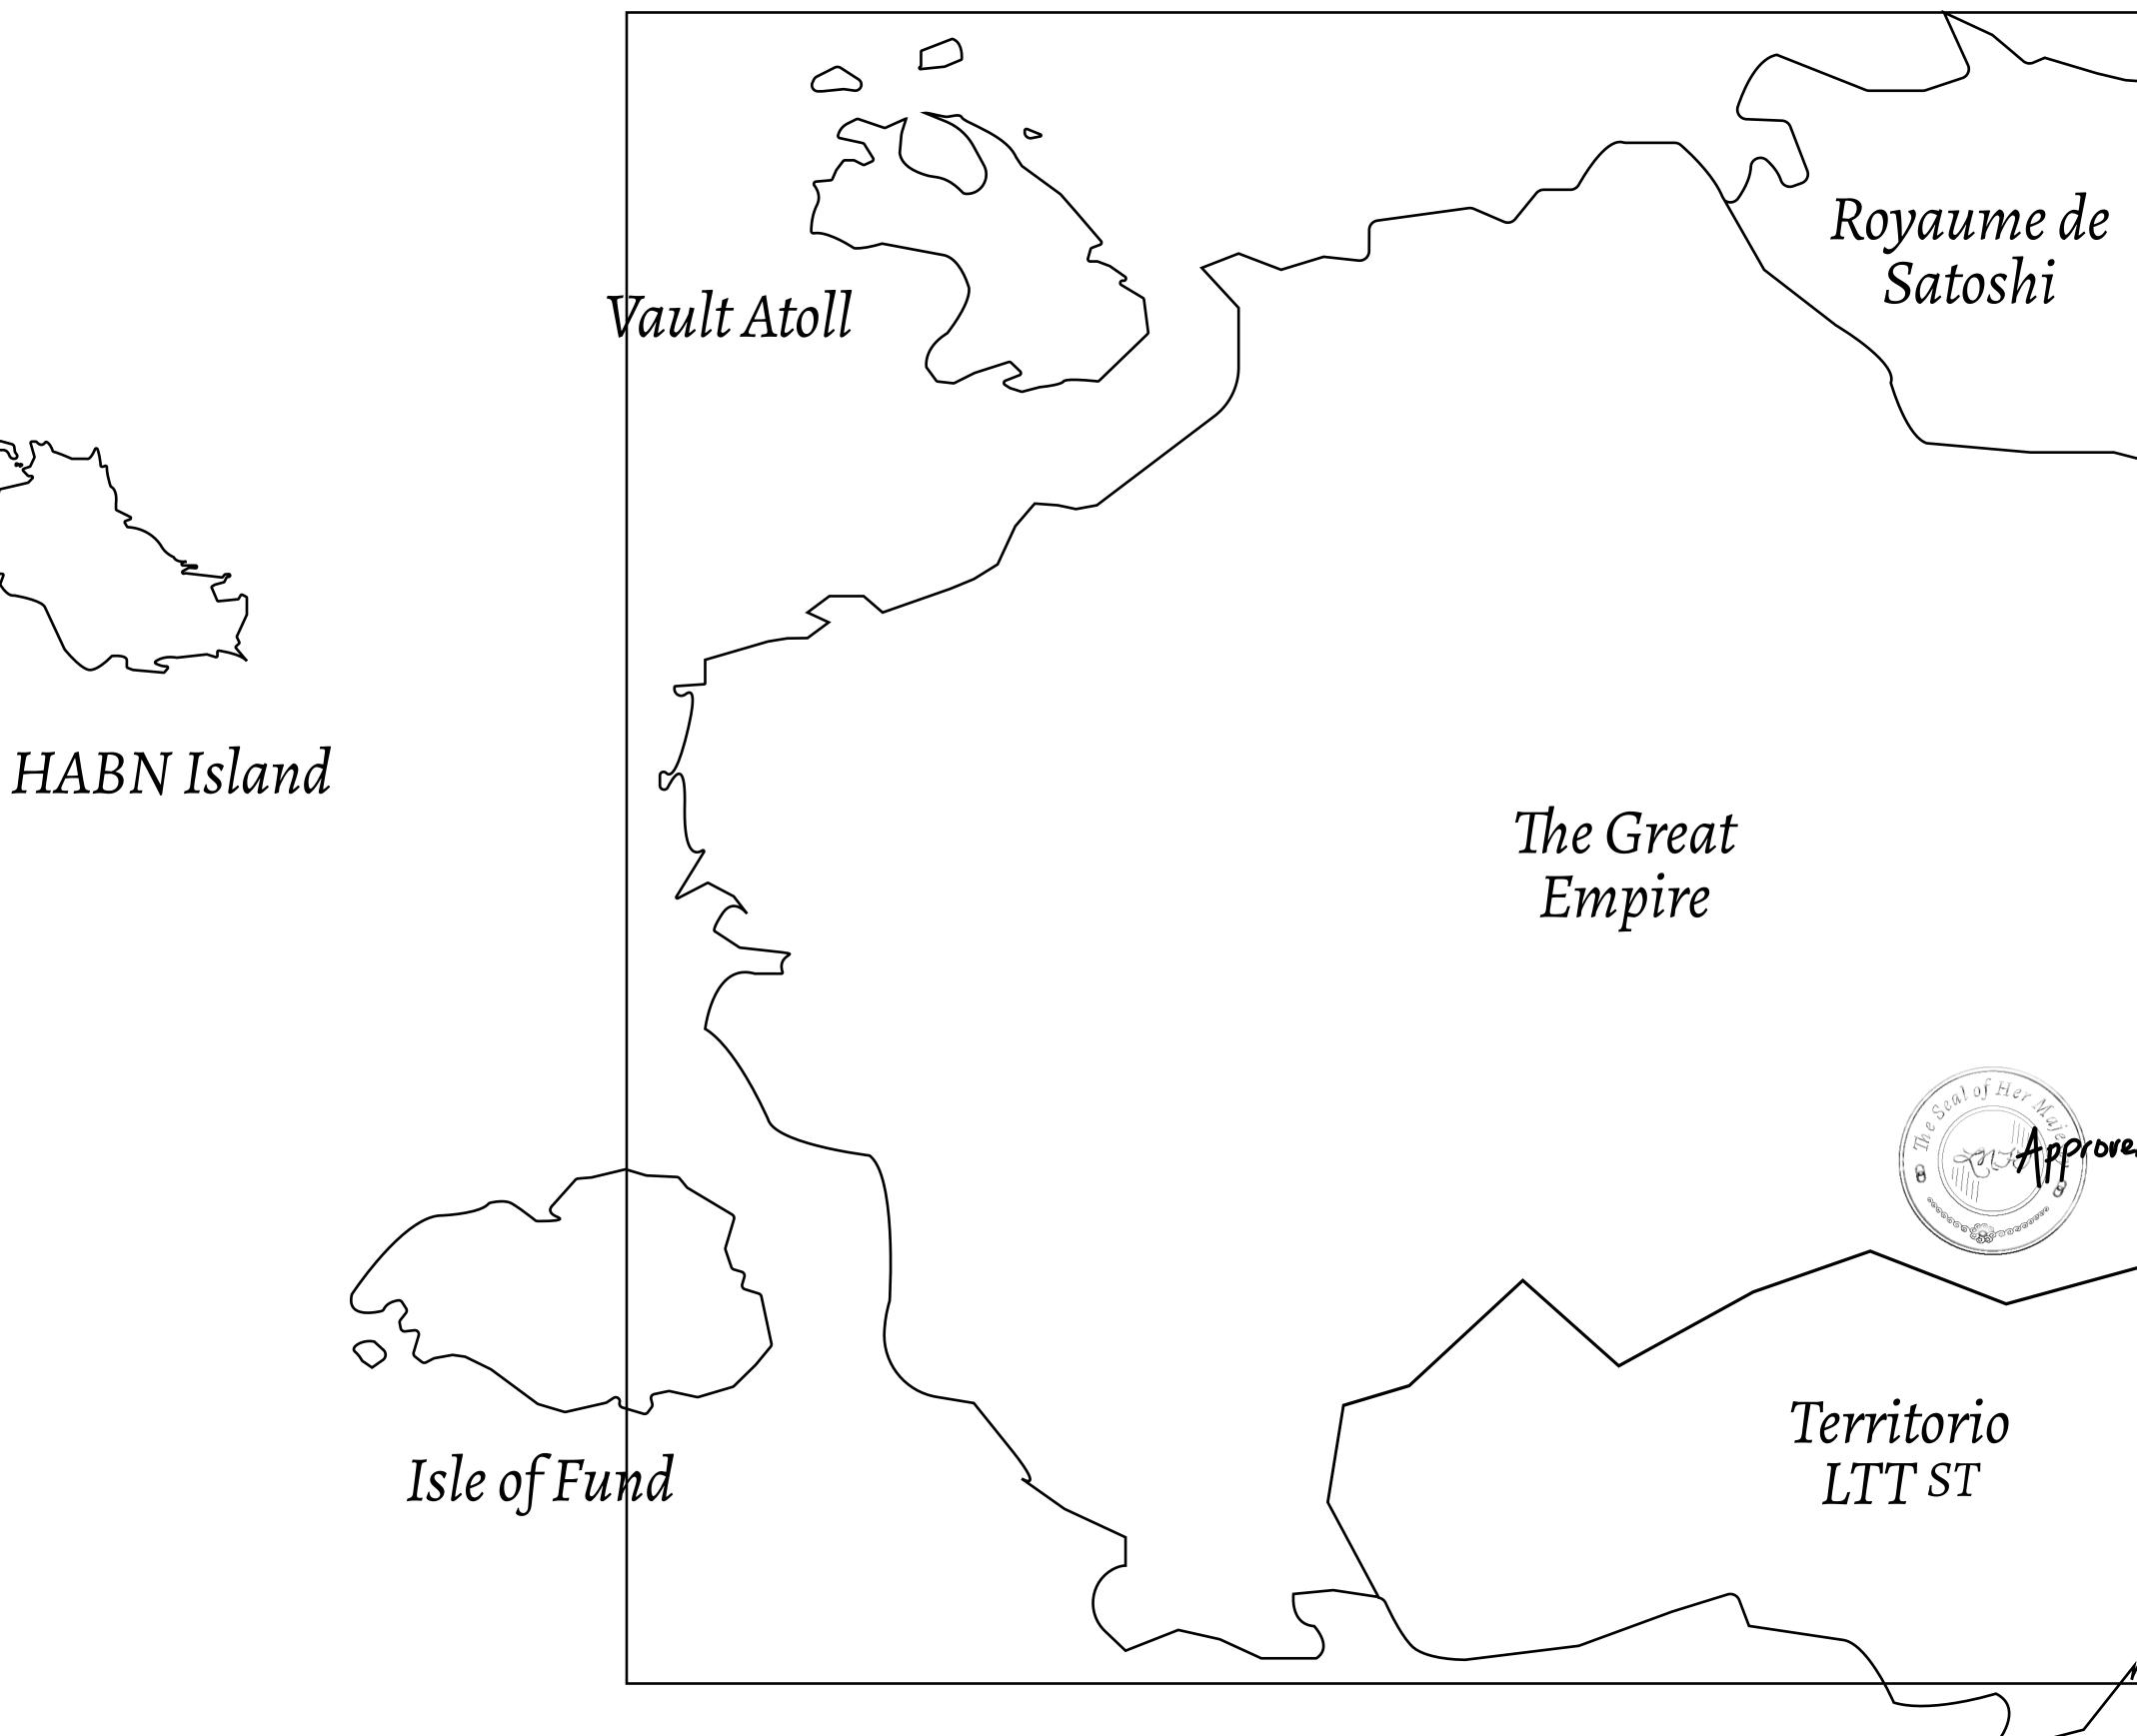

# LOOT NFT WORLD

 $\int$ 















# H.M. LNFT Land Registry

### ADMINISTRATIVE AREA

## THE GREAT EMPIRE

# OWNER ENTITLEMENT

Type W-GE: Share of 0.3% of all BUN sales based on number of NFT Stories minted (rewarded in Credits); Mint 4 NFT Stories



# L0414-221121

**22 November 2021** 

SCALE 1/50000 ANJE PLOT 20415 PL PLOT LO424 0 0 0 0 O 0  $\bigcirc$ 

www

b. ISSUED PLOT 204140 BOUNDARY: 4.58 KM PLOT\_L04130  $\bigcirc$ Ο 0 PLØT 60409 PLOT 60416 0 0 0 0 BLOT LO404 0 

O  $\odot$ 0  $\bigcirc$  $\odot$ C О ()Ο O ()0 () 0 Ο 0  $\cap$  $\cap$ 



**OFFICIAL PERSPECTIVE SHEET FOR FILING** Indicate vantage point for each drawing. Copy and mark each sheet required prior to filing.

Guide - Vantage point should be indicated as shown in the diagram:



0 () $\cap$ 0 ()() $\bigcirc$ 0  $\odot$ ()() $\bigcirc$