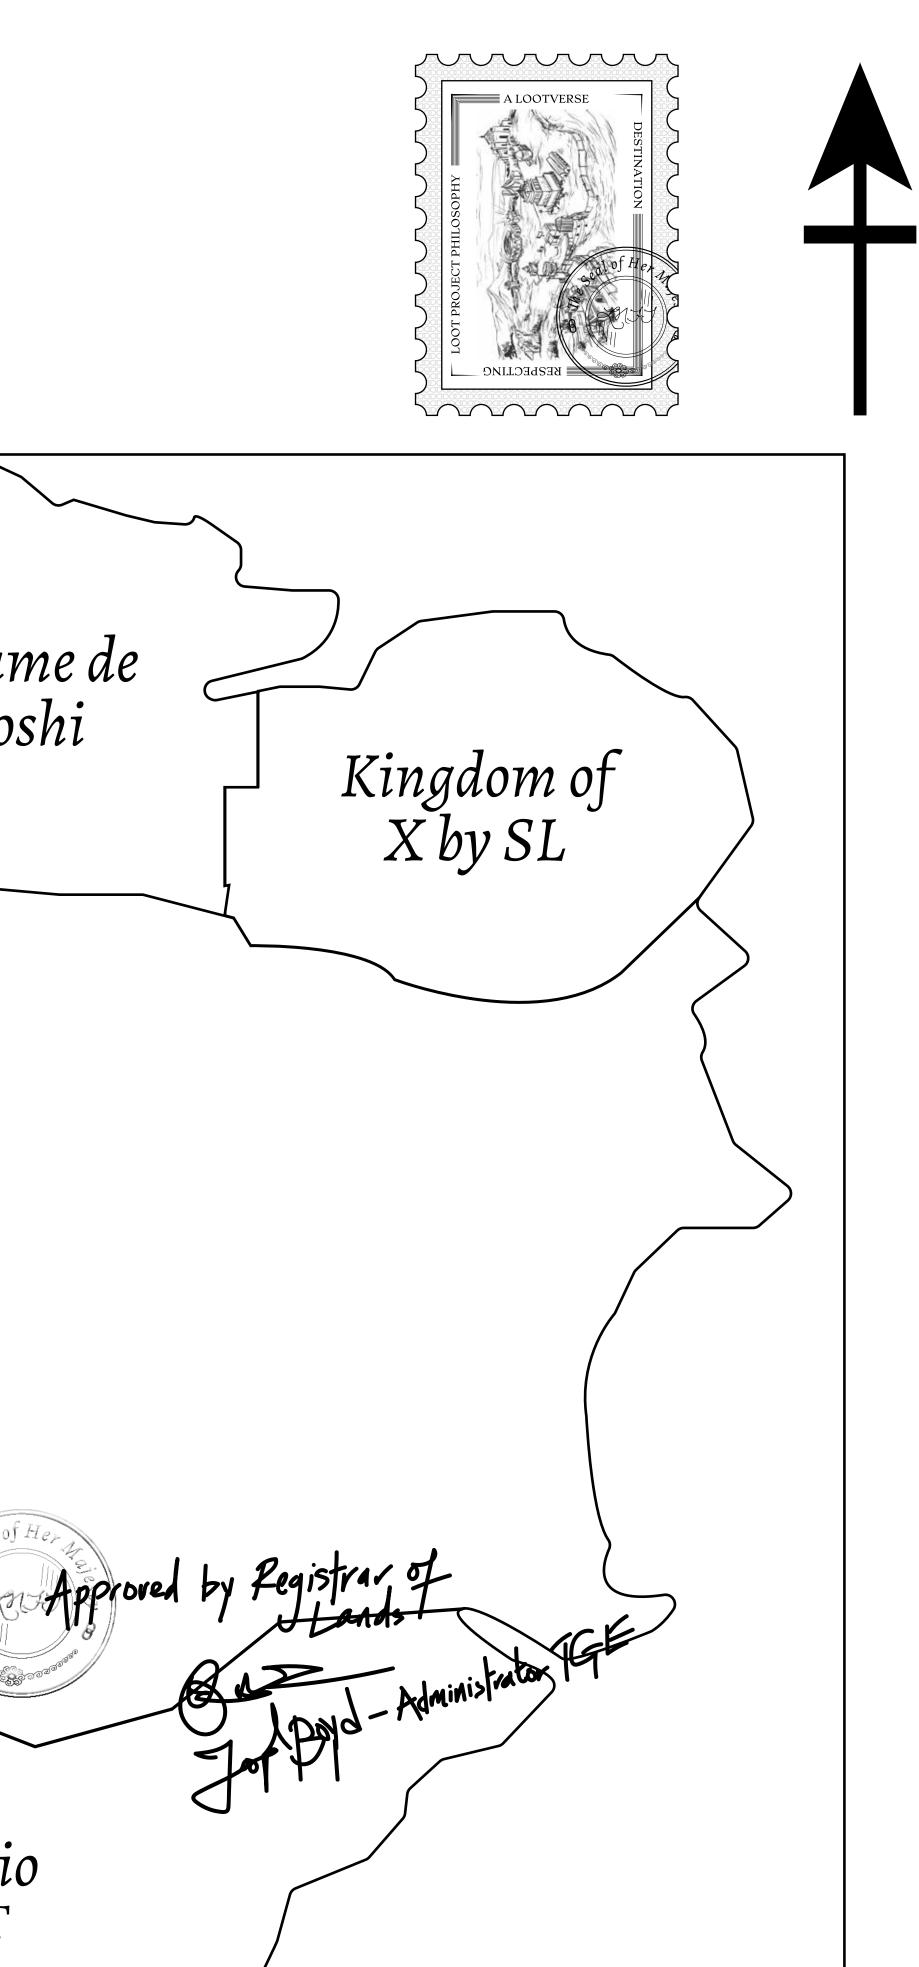

# LOOT NFT WORLD

 $\int$ 















# H.M. LNFT Land Registry

### ADMINISTRATIVE AREA

## THE GREAT EMPIRE

# OWNER ENTITLEMENT

Type W-GE: Share of 0.3% of all BUN sales based on number of NFT Stories minted (rewarded in Credits); Mint 4 NFT Stories



# L0414-221121

**22 November 2021** 

SCALE 1/50000 ANJE PLOT 20415 PL PLOT LO424 0 0 0 0 O 0  $\bigcirc$ 

www

b. ISSUED PLOT 204140 BOUNDARY: 4.58 KM PLOT\_L04130  $\bigcirc$ Ο 0 PLØT 60409 PLOT 60416 0 0 0 0 BLOT LO404 0 

O  $\odot$ 0  $\bigcirc$  $\odot$ C О ()Ο O ()0 () 0 Ο 0  $\cap$  $\cap$ 



**OFFICIAL PERSPECTIVE SHEET FOR FILING** Indicate vantage point for each drawing. Copy and mark each sheet required prior to filing.

Guide - Vantage point should be indicated as shown in the diagram:



0 () $\cap$ 0 ()() $\bigcirc$ 0  $\odot$ ()() $\bigcirc$ Ο