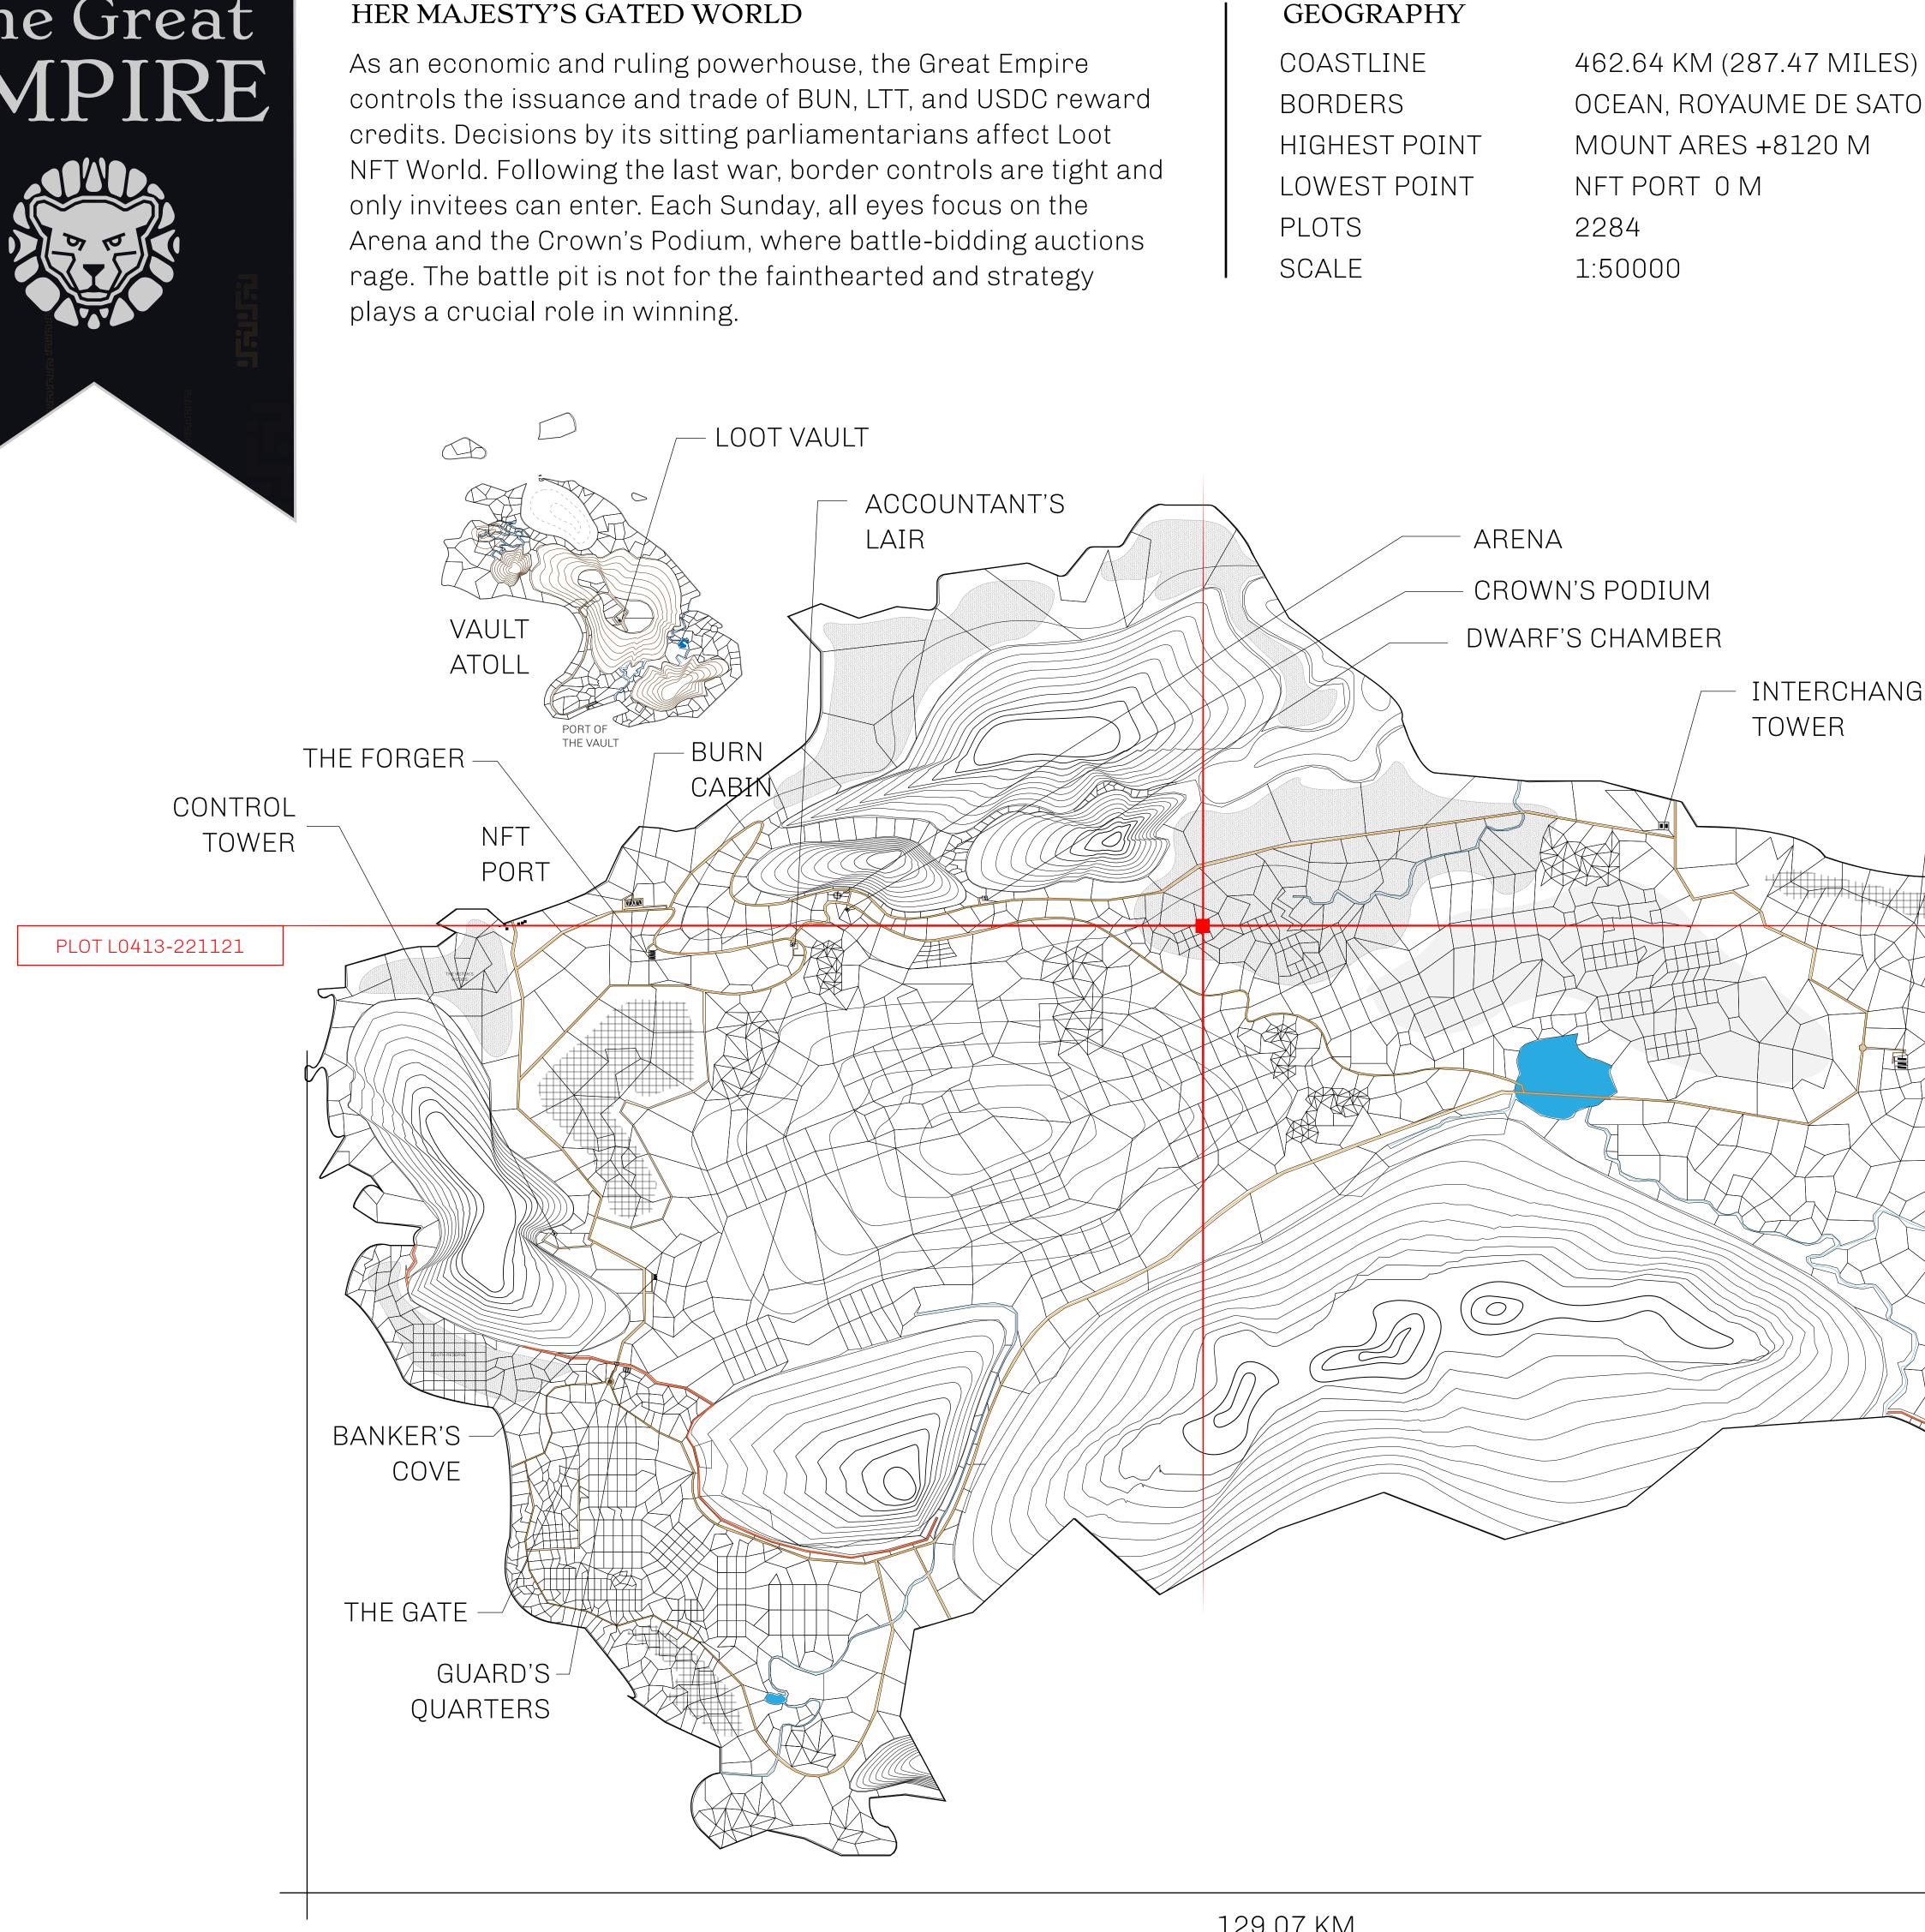

#### HER MAJESTY'S GATED WORLD

### THE GREAT EMPIRE

### OWNER ENTITLEMENT

**Type W-GE: Share of 0.3% of all BUN sales based on number of NFT Stories minted** (rewarded in Credits); Mint 4 NFT Stories

| J | ] |
|---|---|
|   |   |

### L0413-221121

b. ISSUED **22 November 2021** 

SCALE 1/50000

anzy PLOT 20415 O. PLOT L0417 C

**OFFICIAL PERSPECTIVE SHEET FOR FILING** Indicate vantage point for each drawing. Copy and mark each sheet required prior to filing.