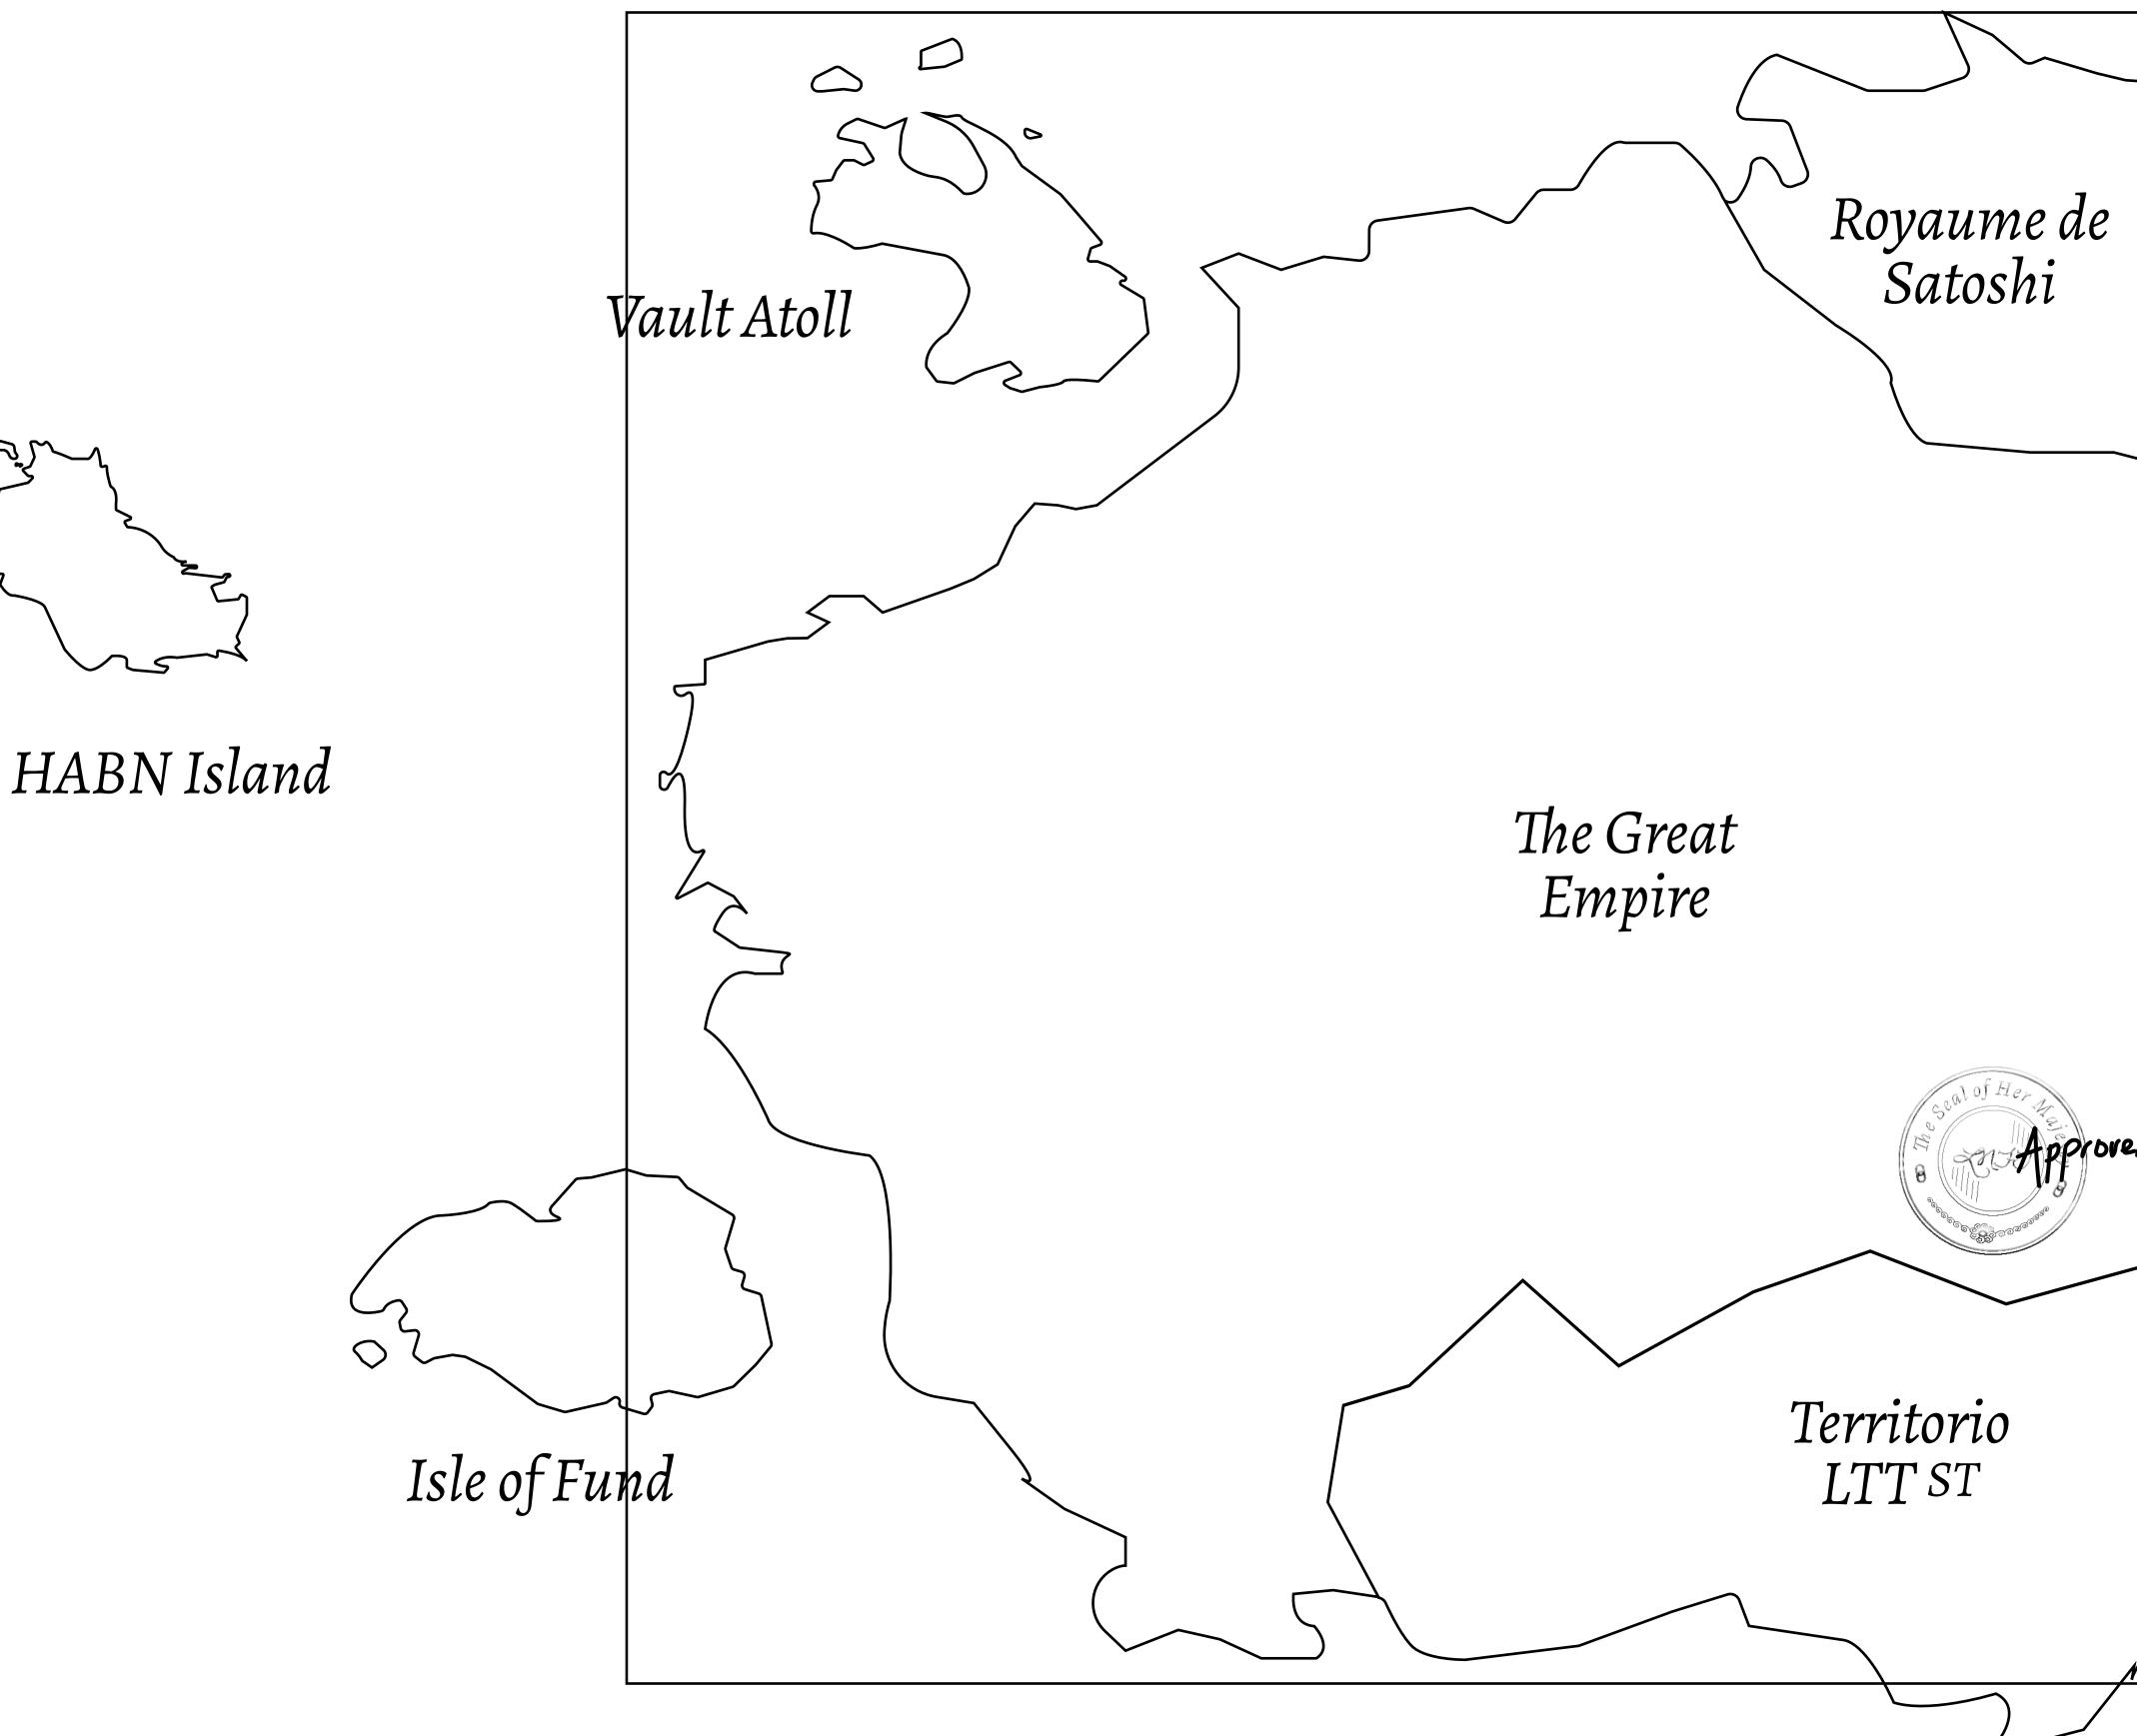

# LOOT NFT WORLD

 $\int$ 







#### HER MAJESTY'S GATED WORLD



# OCEAN, ROYAUME DE SATOSHI, X BY SL & TERRITORIO LTT ST





#### INTERCHANGE





## H.M. LNFT Land Registry

### ADMINISTRATIVE AREA

### THE GREAT EMPIRE

### OWNER ENTITLEMENT

**Type W-GE: Share of 0.3% of all BUN sales based on number of NFT Stories minted** (rewarded in Credits); Mint 4 NFT Stories



| J | ] |
|---|---|
|   |   |

### L0413-221121

b. ISSUED **22 November 2021** 

SCALE 1/50000

anzy PLOT 20415 O. PLOT L0417 C







**OFFICIAL PERSPECTIVE SHEET FOR FILING** Indicate vantage point for each drawing. Copy and mark each sheet required prior to filing.

Guide - Vantage point should be indicated as shown in the diagram:





 $\odot$  $\bigcirc$  $\odot$  $\odot$ 0 0 O Ο  $\bigcirc$ 0 Ο 0  $\bigcirc$ Ο  $\bigcirc$ 0  $\bigcirc$