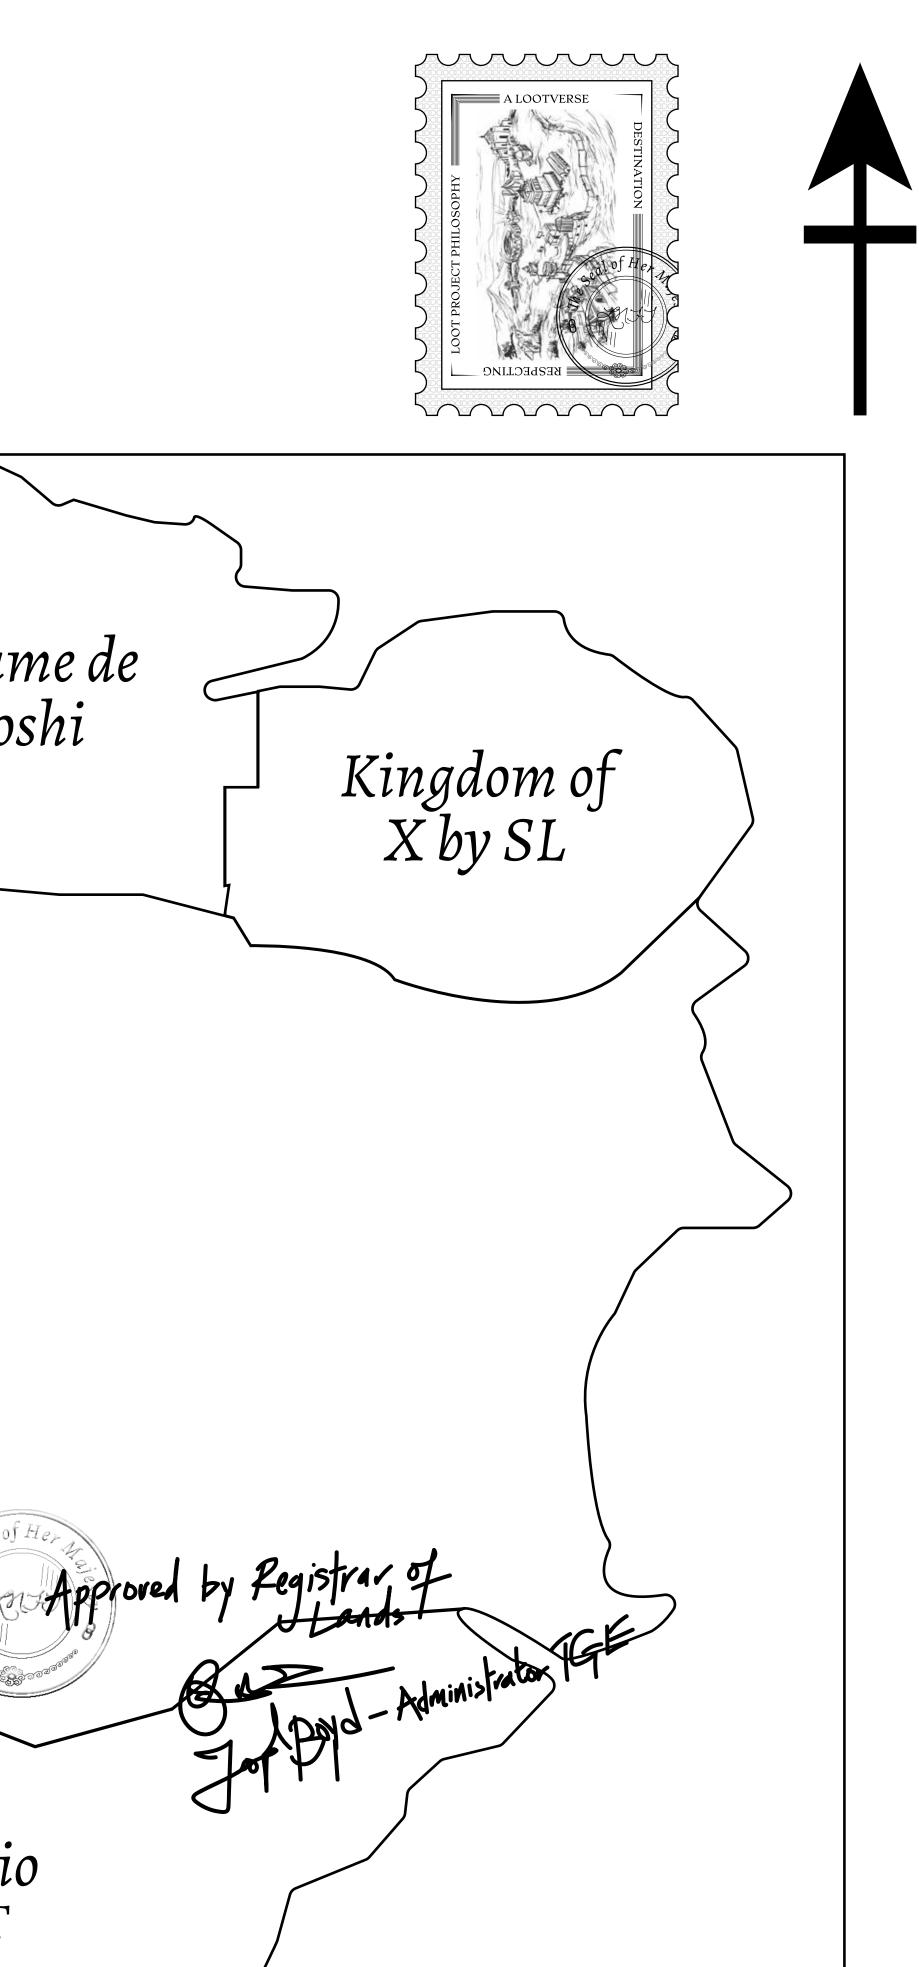

# OCEAN, ROYAUME DE SATOSHI, X BY SL & TERRITORIO LTT ST

### L0413-221121

b. ISSUED **22 November 2021** 

SCALE 1/50000

anzy PLOT 20415 O. PLOT L0417 C

**OFFICIAL PERSPECTIVE SHEET FOR FILING** Indicate vantage point for each drawing. Copy and mark each sheet required prior to filing.