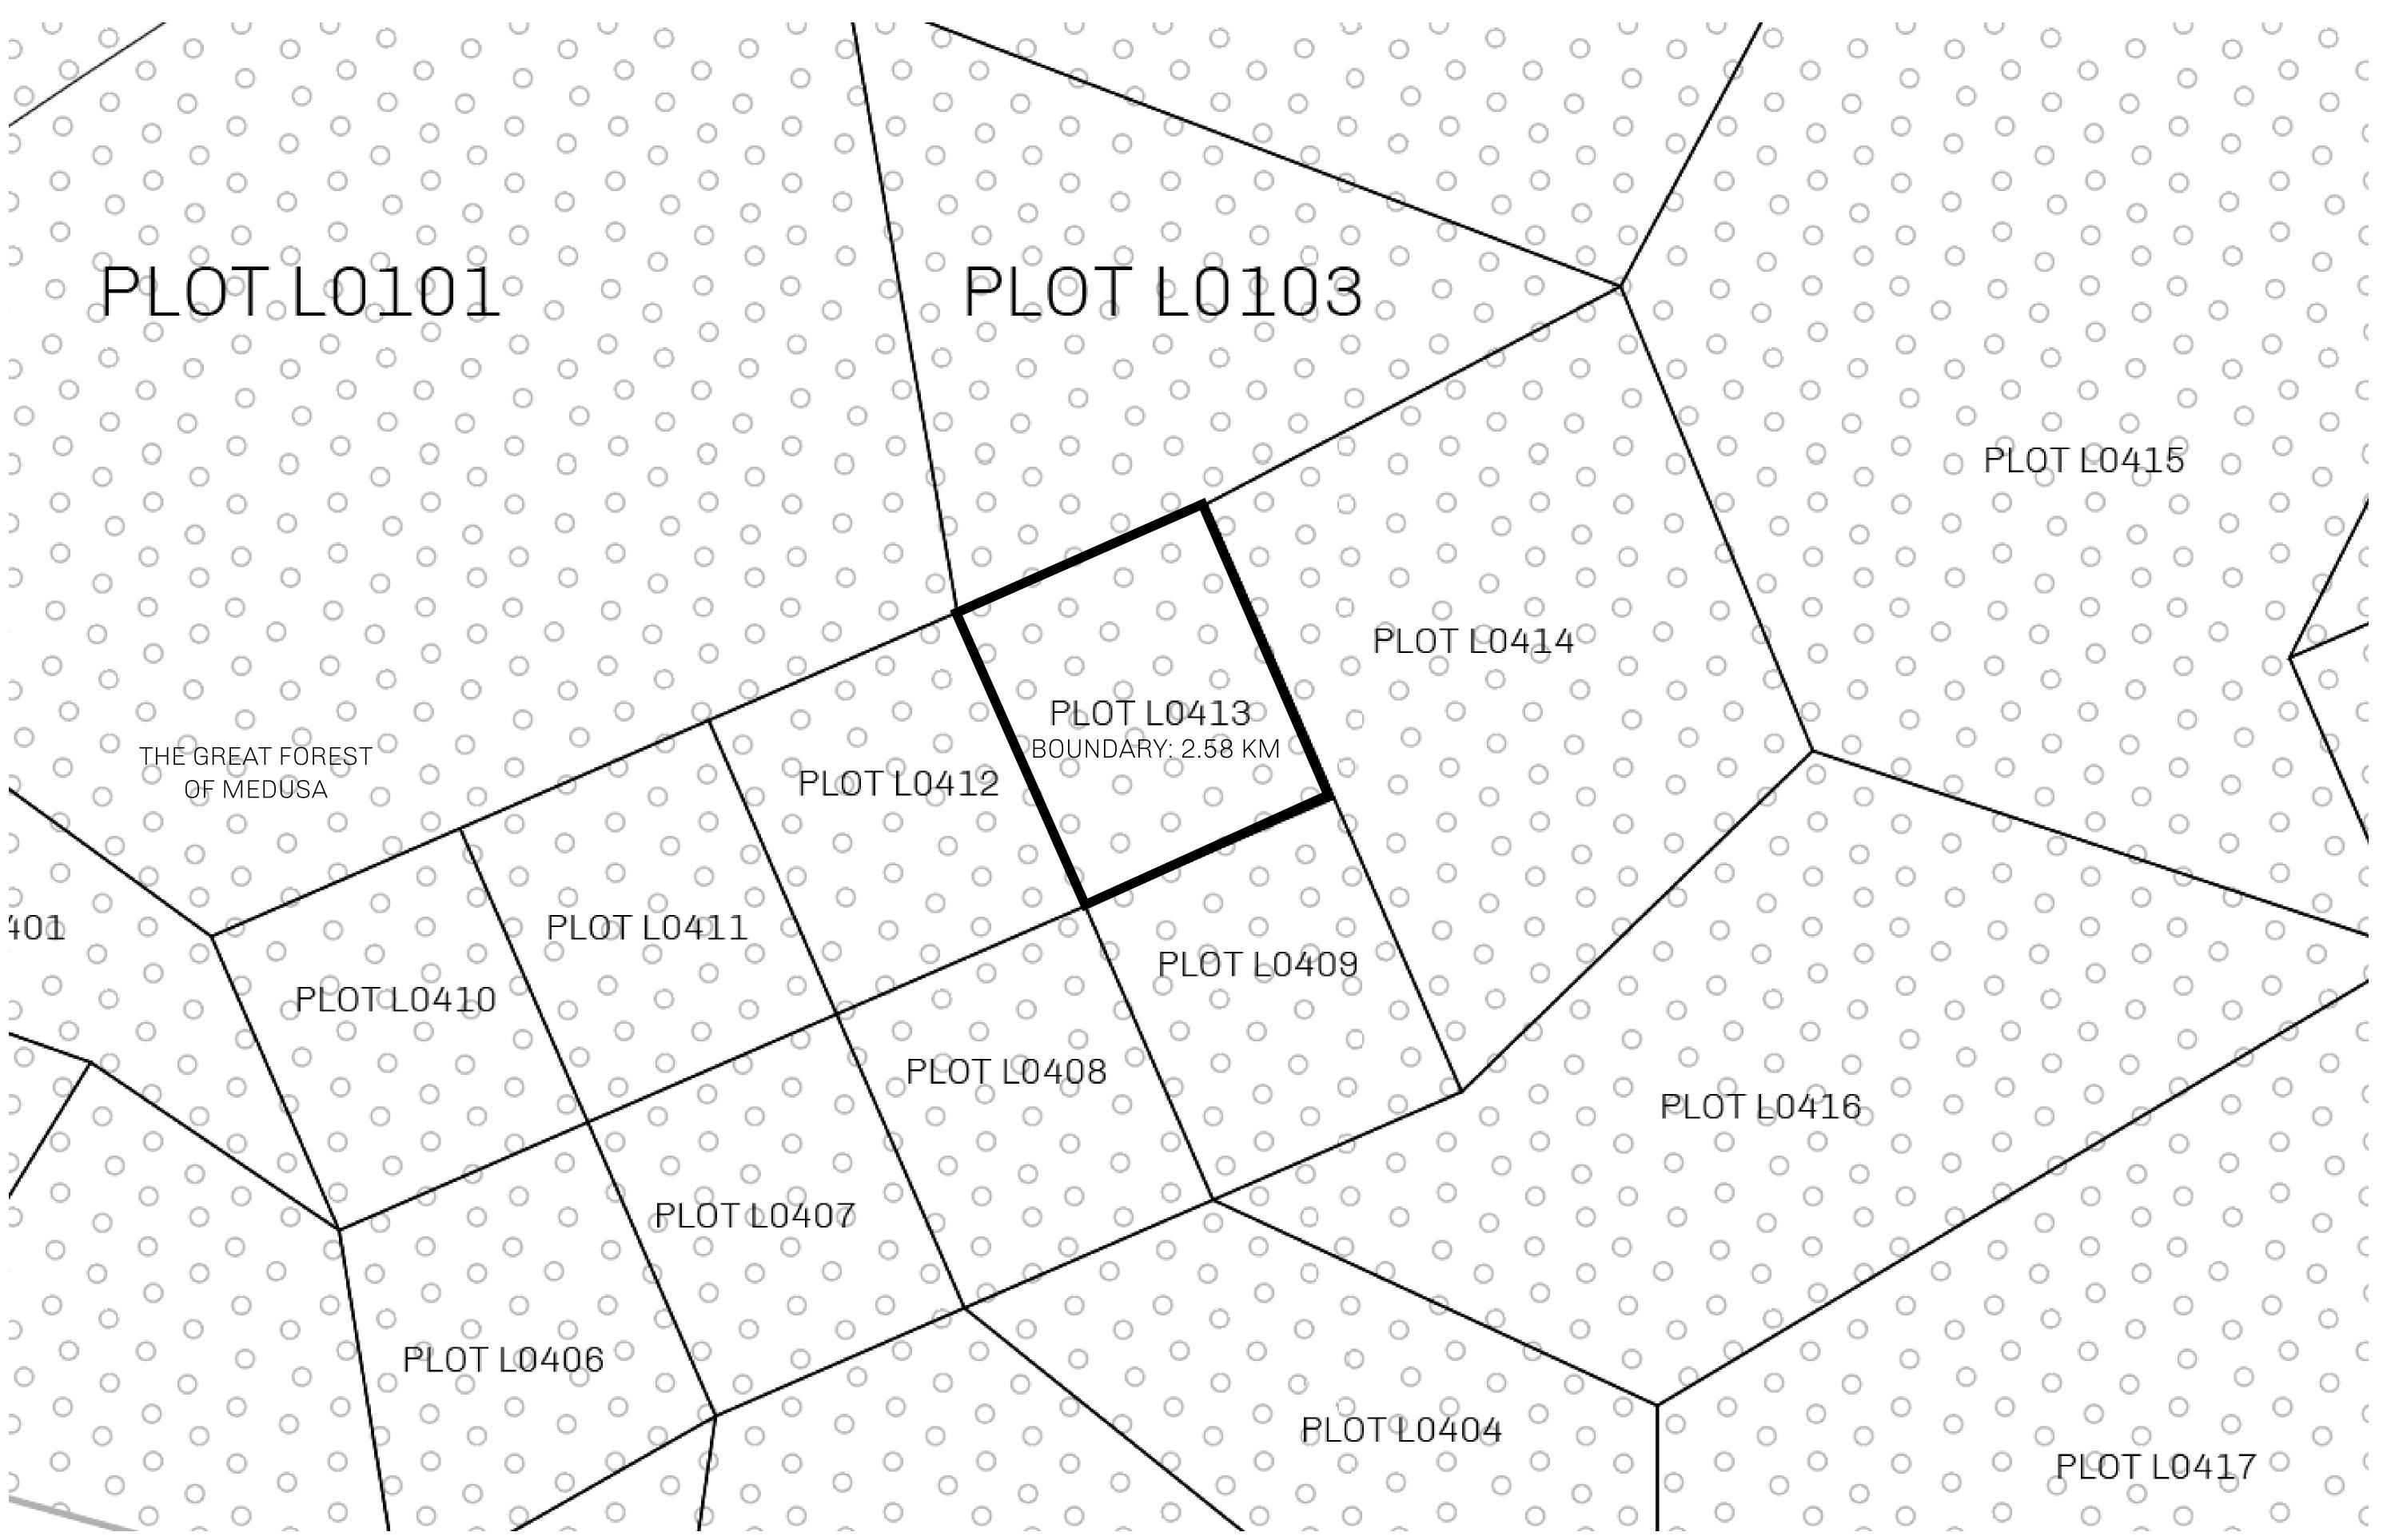

### THE GREAT EMPIRE

### OWNER ENTITLEMENT

**Type W-GE: Share of 0.3% of all BUN sales based on number of NFT Stories minted** (rewarded in Credits); Mint 4 NFT Stories

| J | ] |
|---|---|
|   |   |

### L0413-221121

b. ISSUED **22 November 2021** 

SCALE 1/50000

anzy PLOT 20415 O. PLOT L0417 C

**OFFICIAL PERSPECTIVE SHEET FOR FILING** Indicate vantage point for each drawing. Copy and mark each sheet required prior to filing.