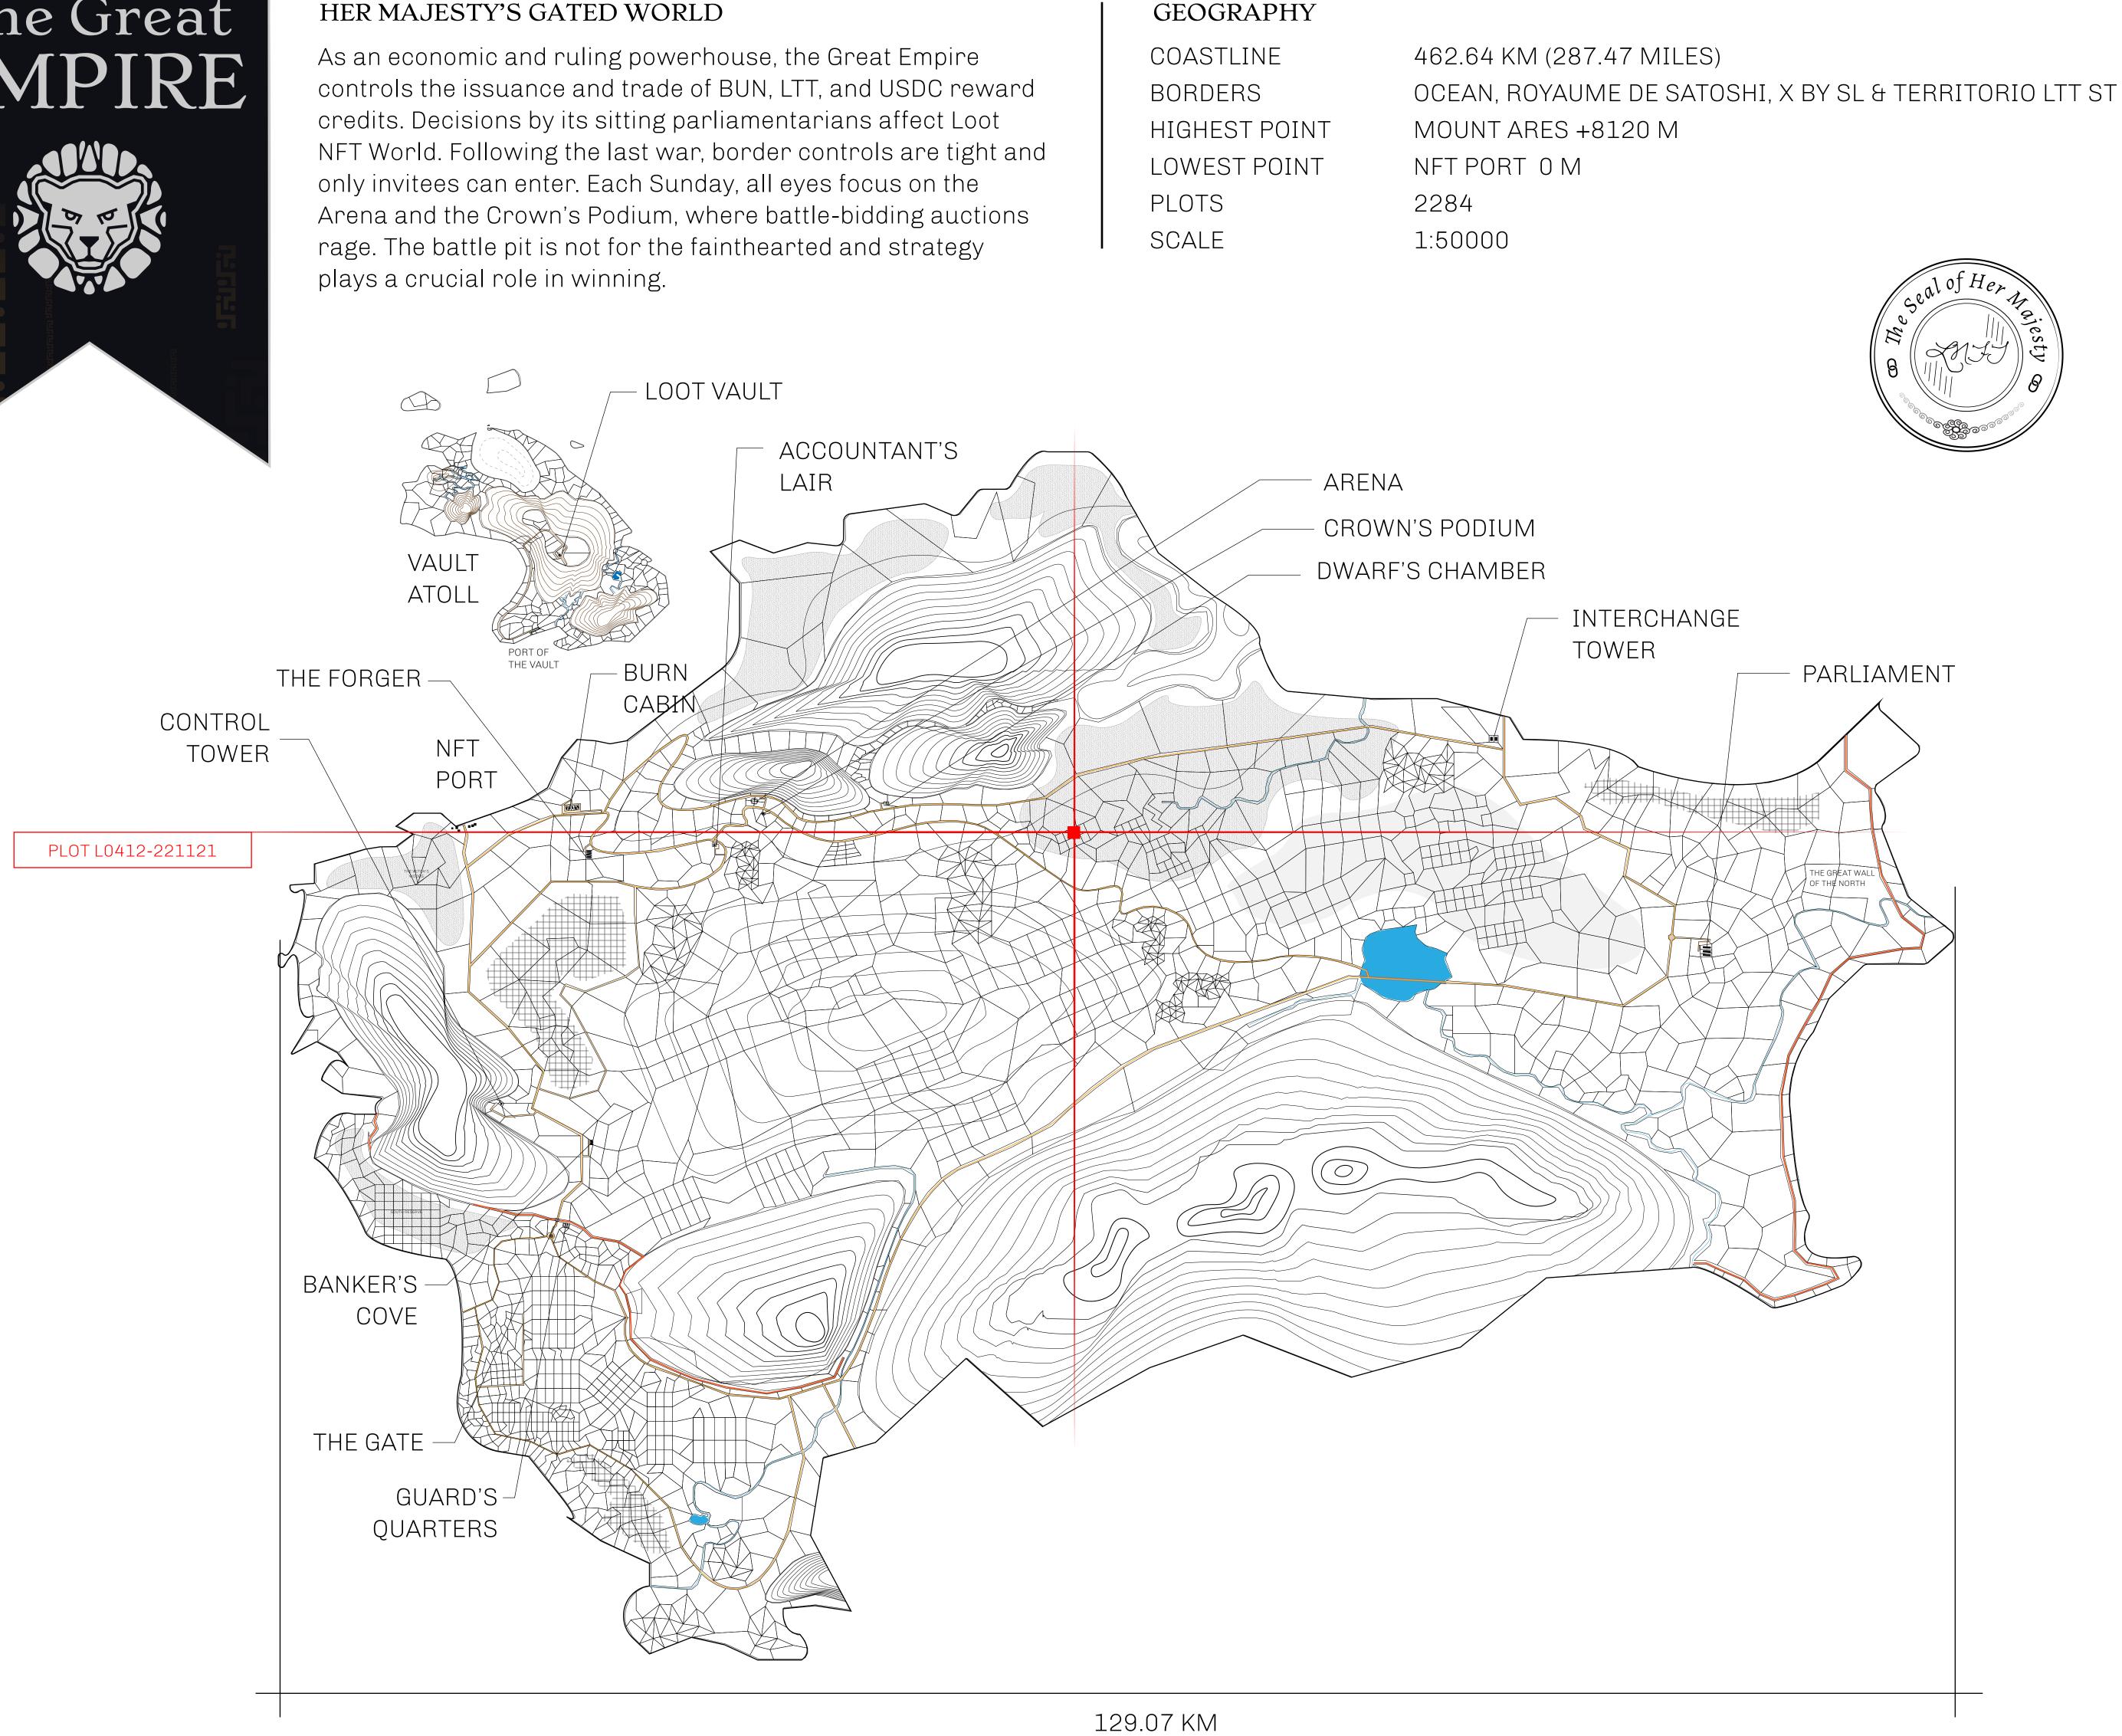

## THE GREAT EMPIRE

## OWNER ENTITLEMENT

TITLE NUMBER L0412-221121 b. SCALE 1/50000 ISSUED **22 November 2021** Type W-GE: Share of 0.3% of all BUN sales based on number of NFT Stories minted ANJE (rewarded in Credits); Mint 4 NFT Stories 0 0 PLOT 204140 0 0 PLOT L04130 0 PLOT L0412  $\bigcirc$ BOUNDARY: 2.58 KM Ô 0 PLOT L0411 PLOT LO409  $\odot$ Ο O PLOT L0408 BLOT 00400 Ο 0 BLOT LO404 0 0  $\cap$ 