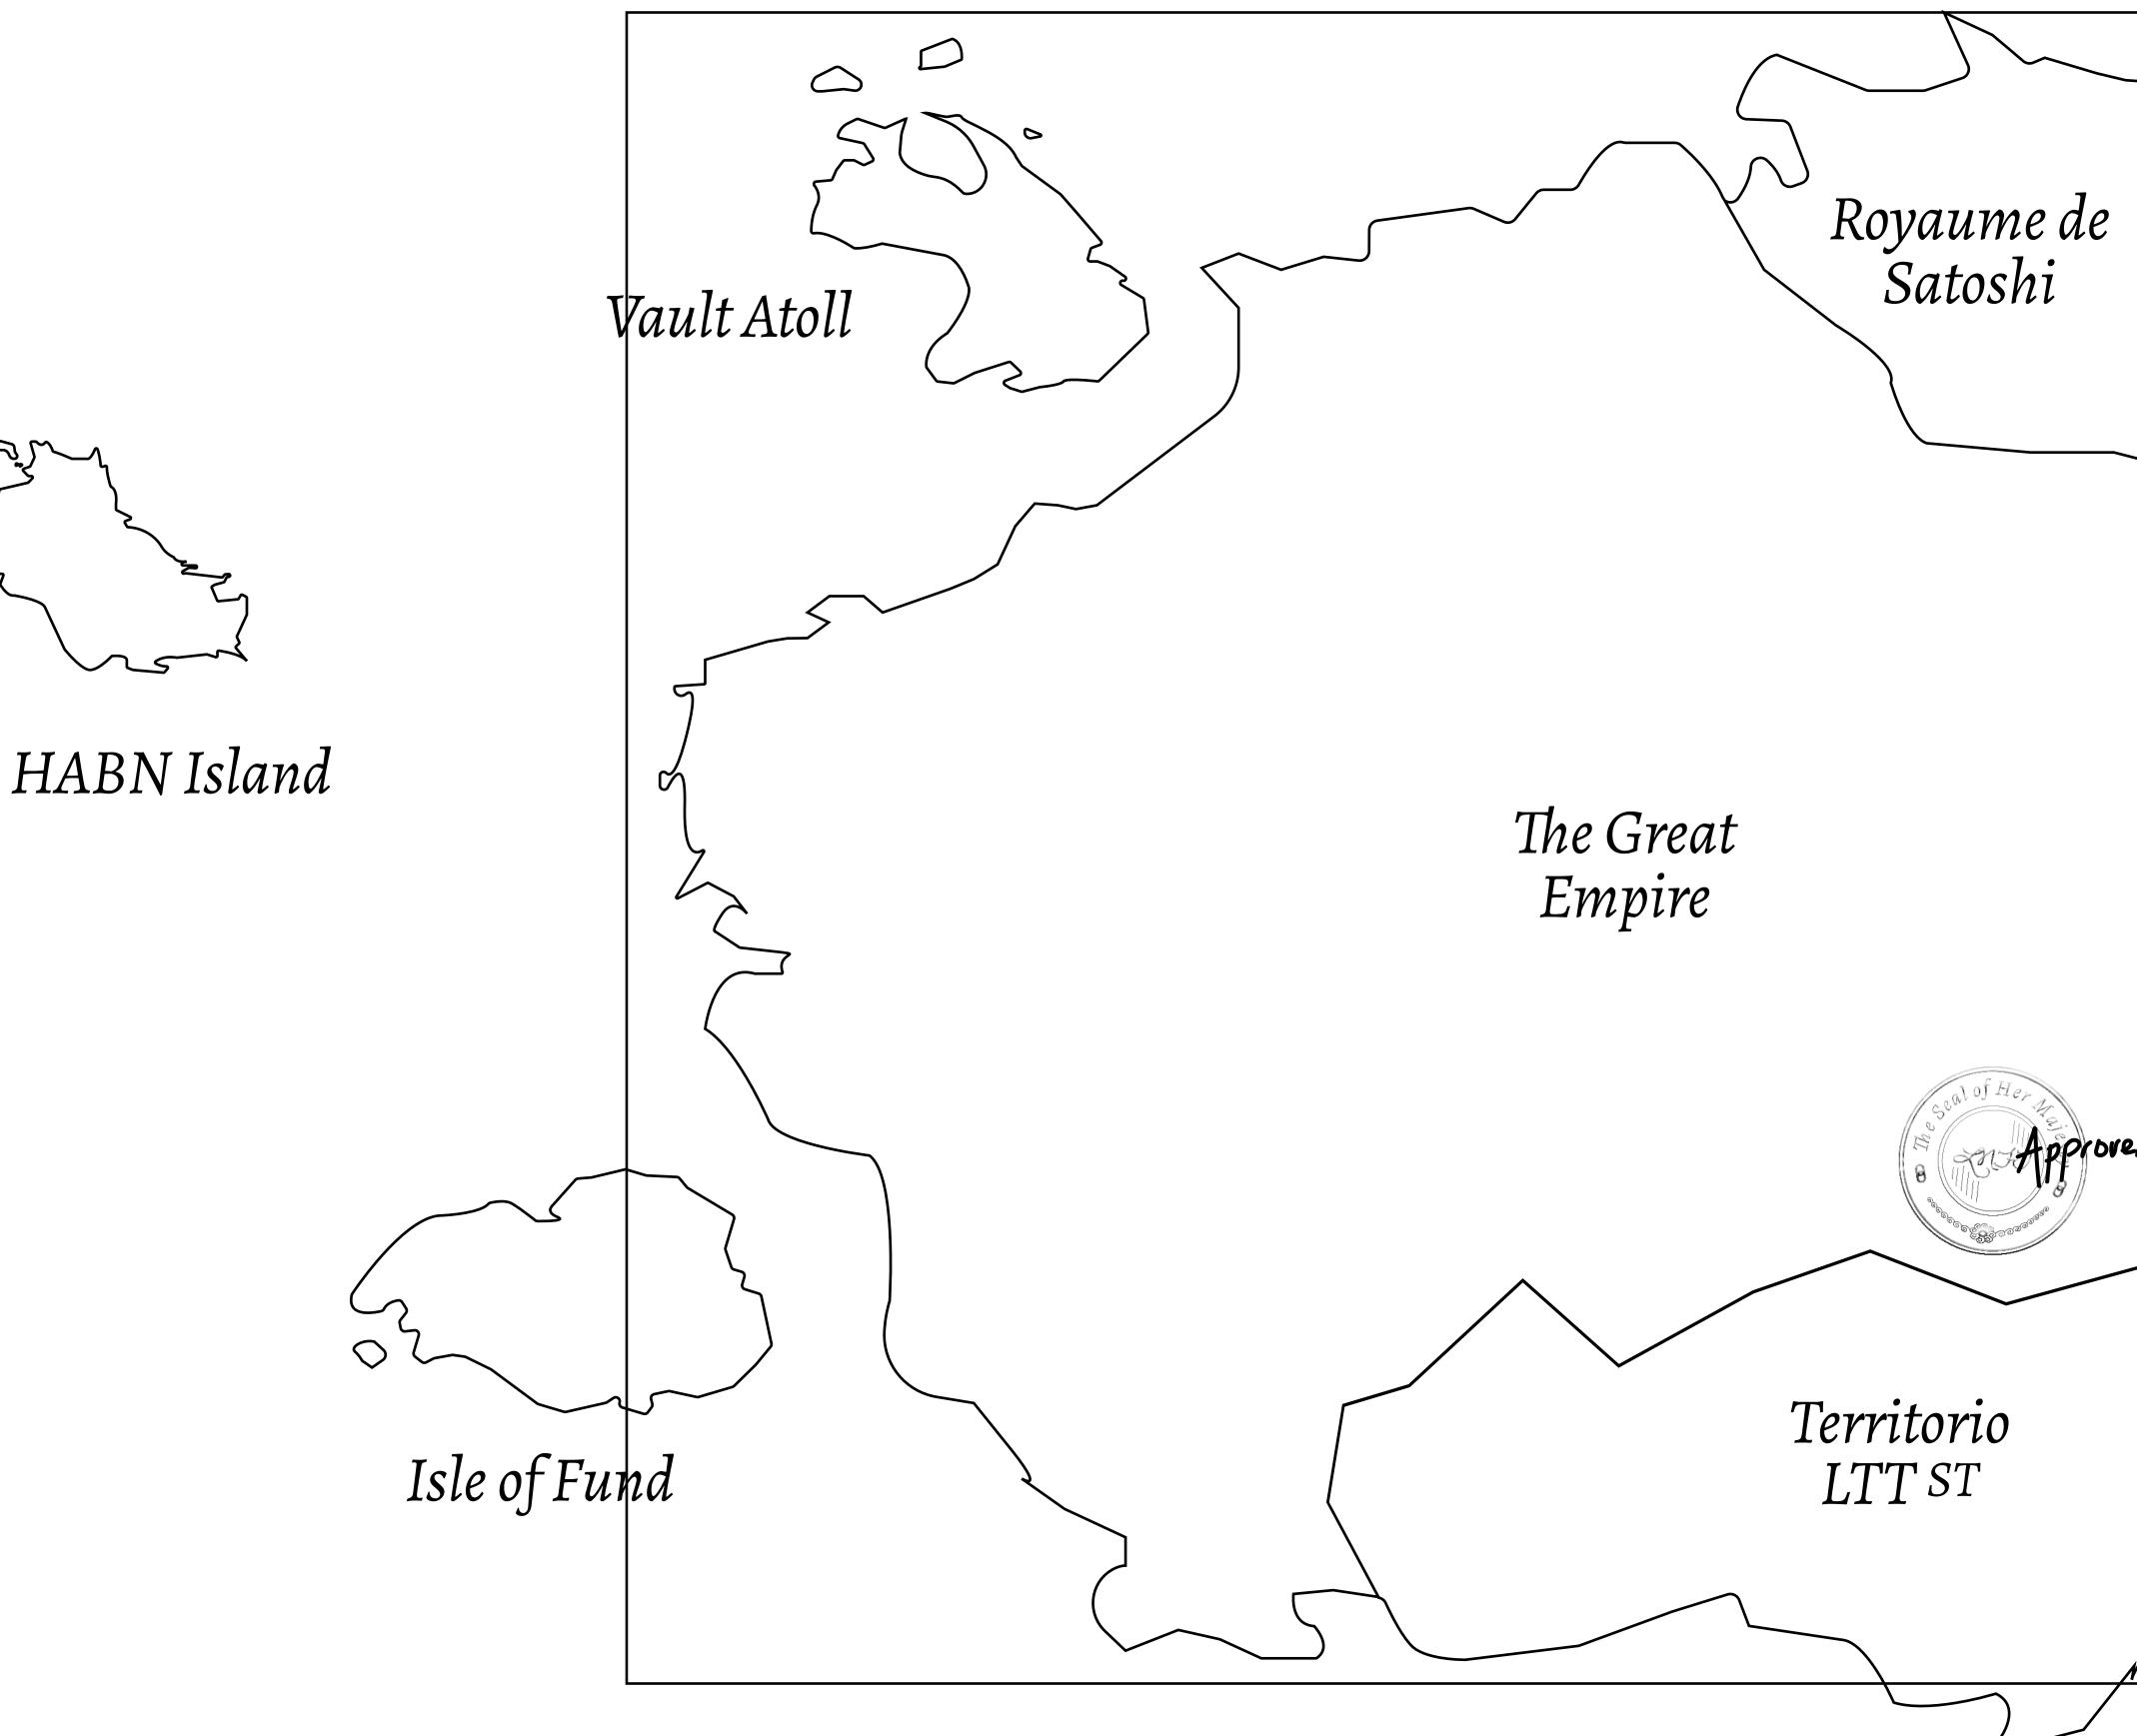

# LOOT NFT WORLD

 $\int$ 







### HER MAJESTY'S GATED WORLD









## H.M. LNFT Land Registry

## ADMINISTRATIVE AREA

## THE GREAT EMPIRE

## OWNER ENTITLEMENT



TITLE NUMBER L0412-221121 b. SCALE 1/50000 ISSUED **22 November 2021** Type W-GE: Share of 0.3% of all BUN sales based on number of NFT Stories minted ANJE (rewarded in Credits); Mint 4 NFT Stories 0 0 PLOT 204140 0 0 PLOT L04130 0 PLOT L0412  $\bigcirc$ BOUNDARY: 2.58 KM Ô 0 PLOT L0411 PLOT LO409  $\odot$ Ο O PLOT L0408 BLOT 00400 Ο 0 BLOT LO404 0 0  $\cap$ 

PLOT E04 PLOT 60416 0 .PLOT

www

 $\bigcirc$  $\bigcirc$ 0 () $\bigcirc$  $\bigcirc$ Ο  $\bigcirc$  $\bigcirc$ 0 0  $\bigcirc$ 0 0  $\odot$  $\bigcirc$ O ()Ő 0  $\bigcirc$ 0 0 0 () $\odot$  $\circ$ Ο  $\odot$  $\bigcirc$ Ο  $\bigcirc$ Ο  $\cap$ Ο  $\bigcirc$  $\bigcirc$ 0



**OFFICIAL PERSPEC