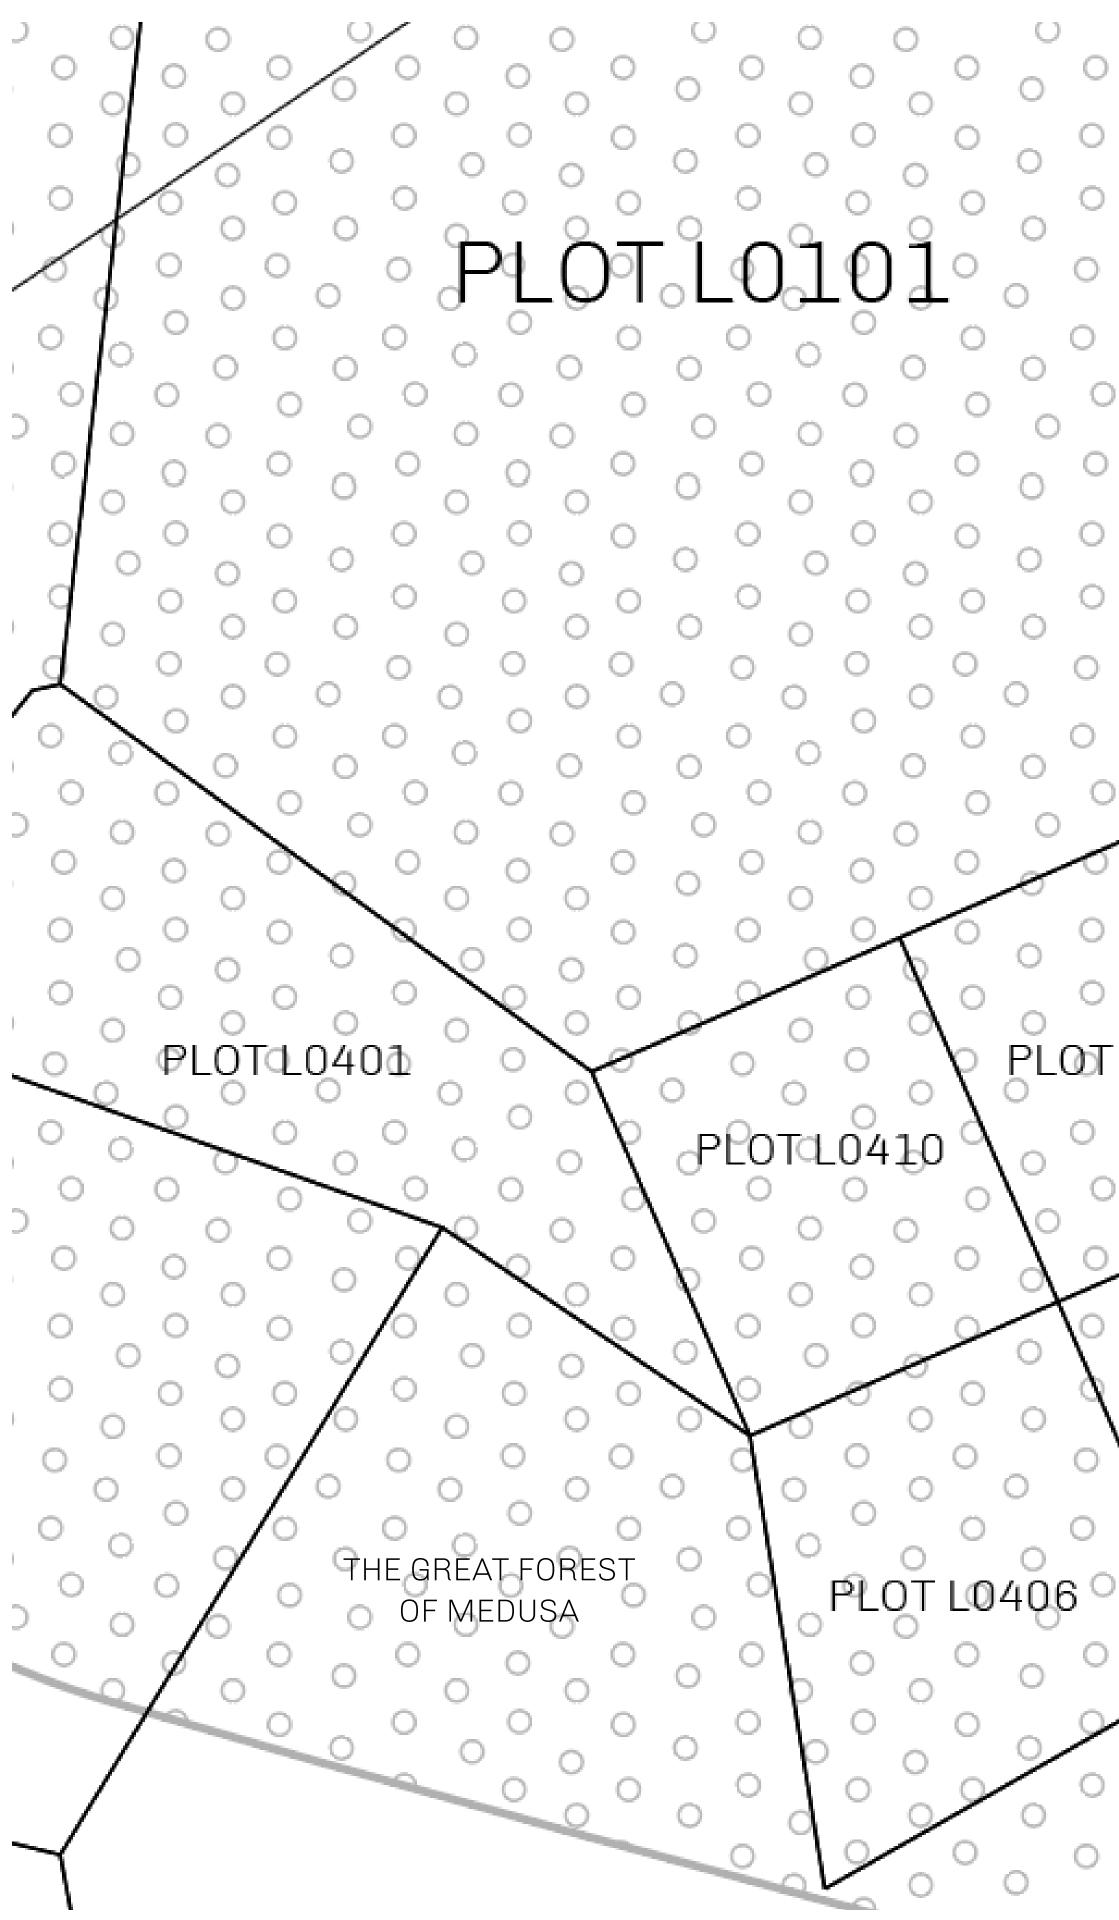

## OWNER ENTITLEMENT

TITLE NUMBER L0412-221121 b. SCALE 1/50000 ISSUED **22 November 2021** Type W-GE: Share of 0.3% of all BUN sales based on number of NFT Stories minted ANJE (rewarded in Credits); Mint 4 NFT Stories 0 0 PLOT 204140 0 0 PLOT L04130 0 PLOT L0412  $\bigcirc$ BOUNDARY: 2.58 KM Ô 0 PLOT L0411 PLOT LO409  $\odot$ Ο O PLOT L0408 BLOT 00400 Ο 0 BLOT LO404 0 0  $\cap$ 

PLOT E04 PLOT 60416 0 .PLOT

www

 $\bigcirc$  $\bigcirc$ 0 () $\bigcirc$  $\bigcirc$ Ο  $\bigcirc$  $\bigcirc$ 0 0  $\bigcirc$ 0 0  $\odot$  $\bigcirc$ O ()Ő 0  $\bigcirc$ 0 0 0 () $\odot$  $\circ$ Ο  $\odot$  $\bigcirc$ Ο  $\bigcirc$ Ο  $\cap$ Ο  $\bigcirc$  $\bigcirc$ 0