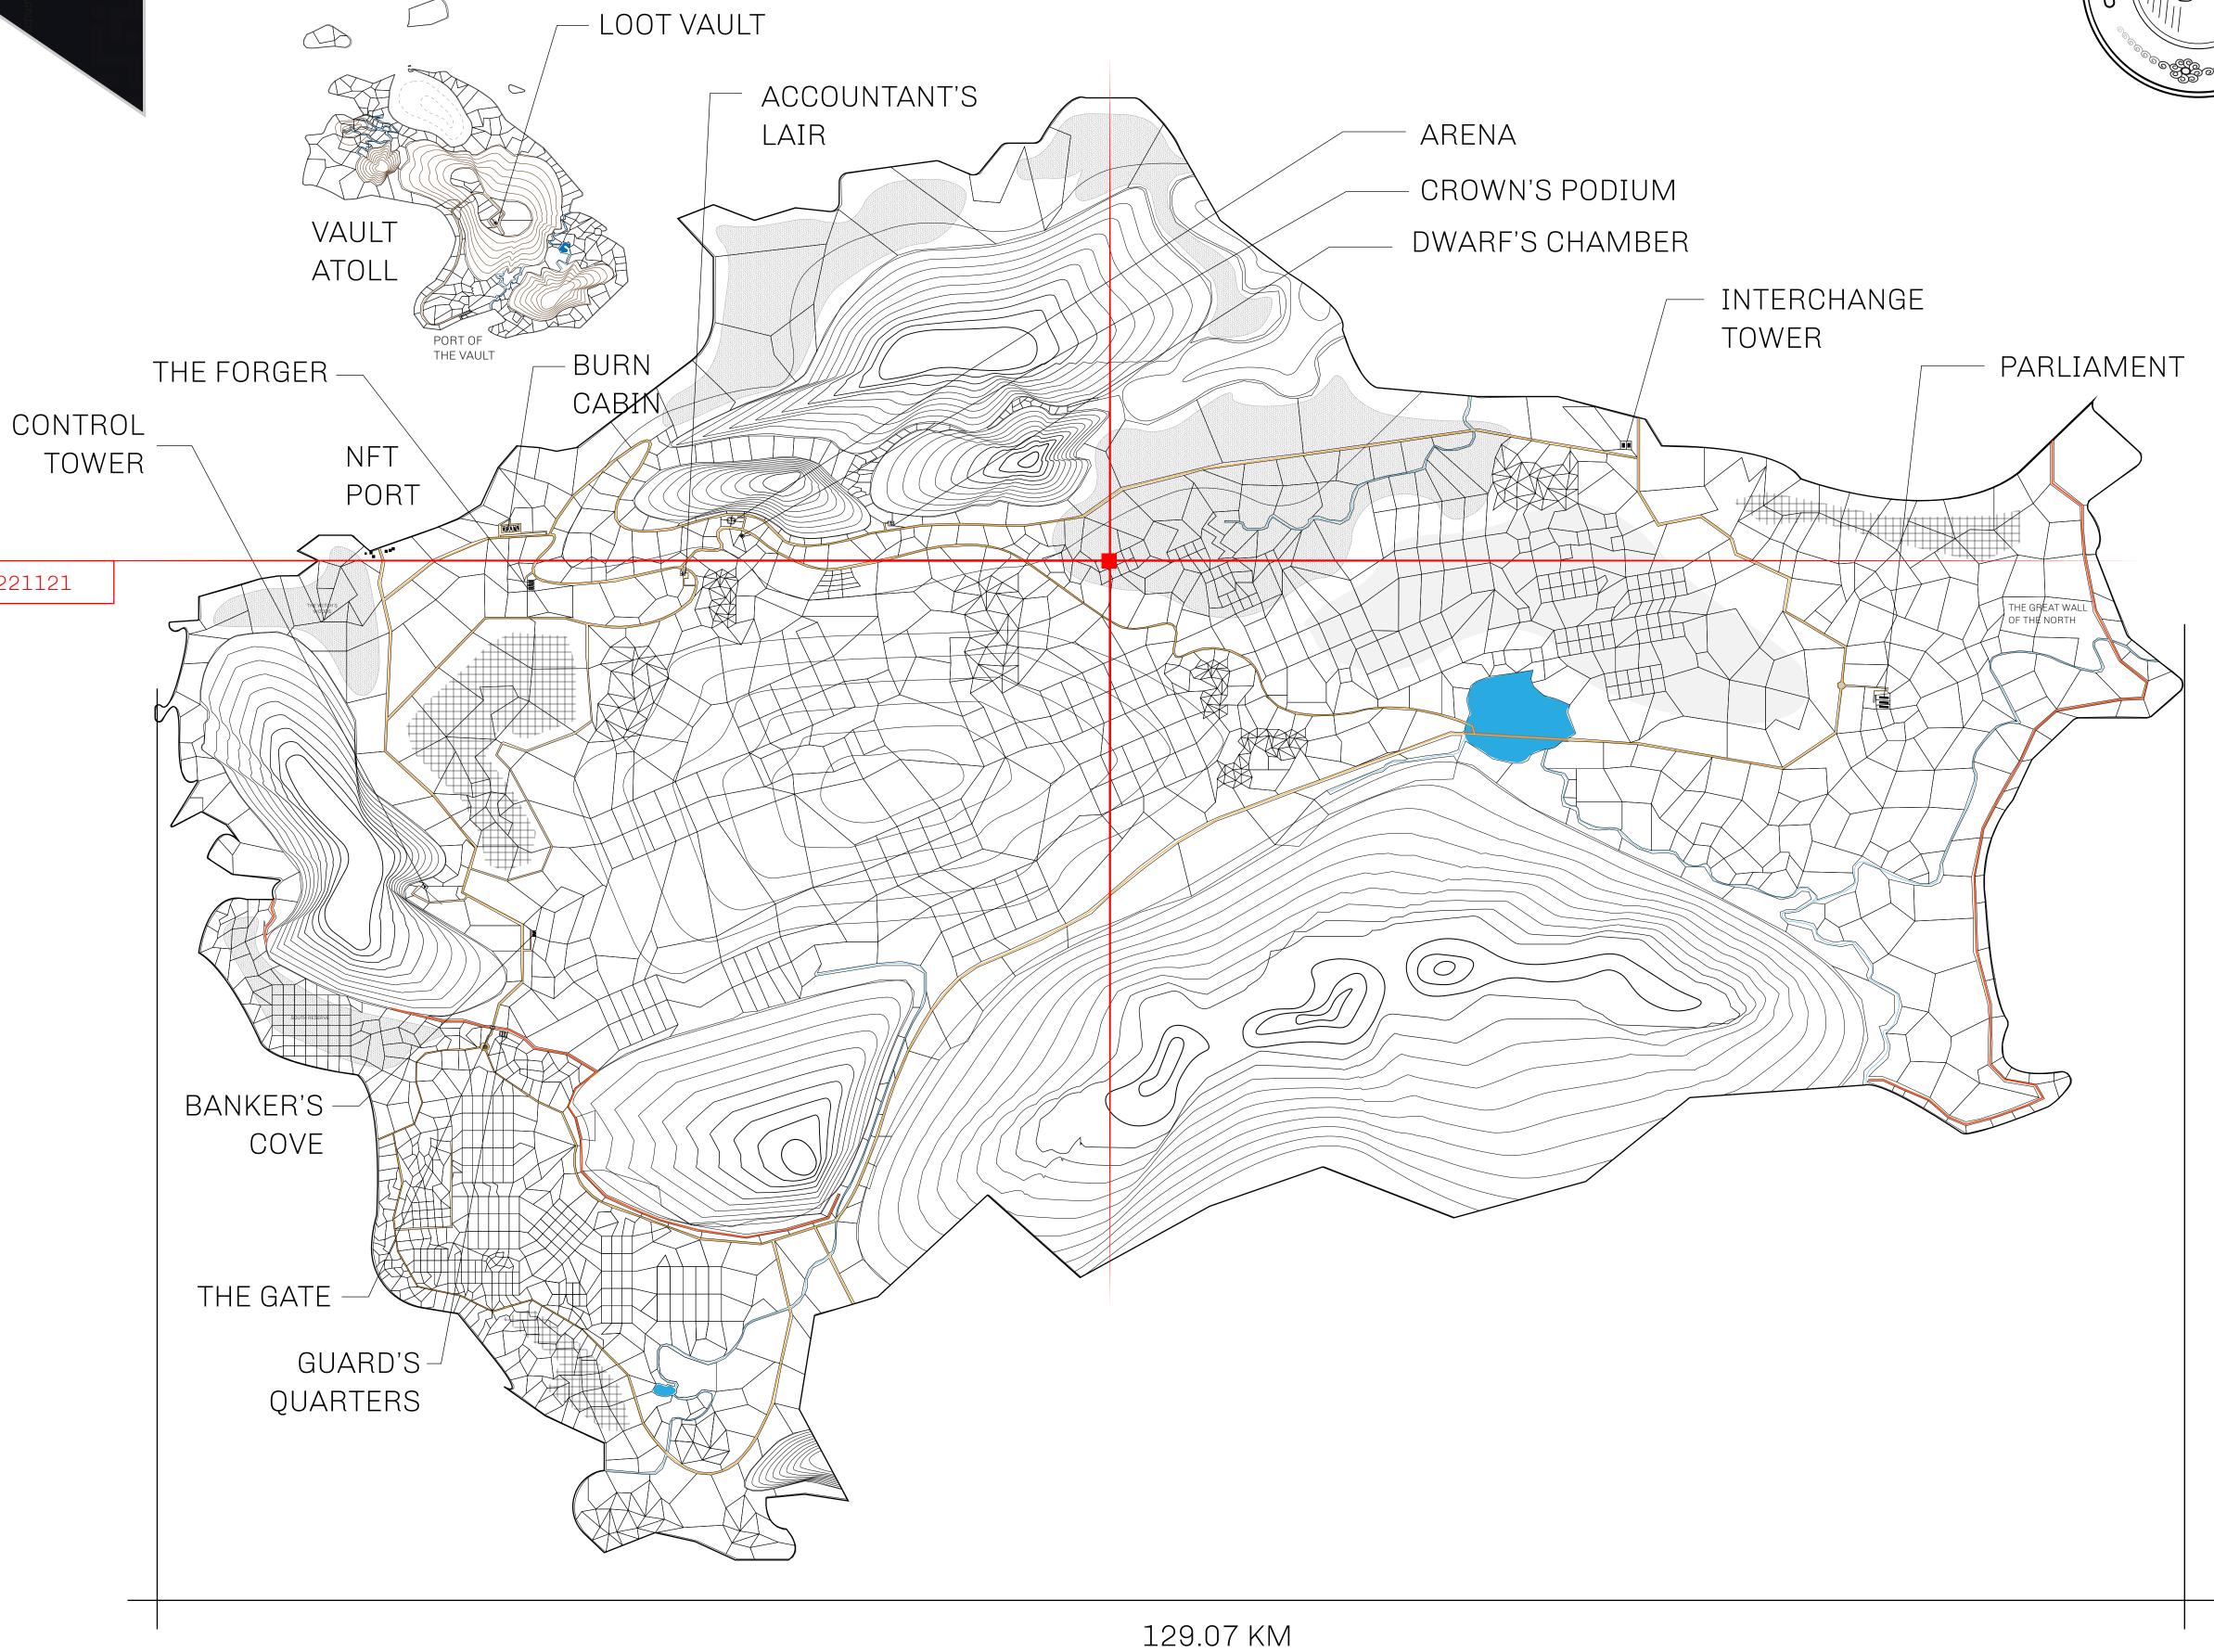

## HER MAJESTY'S GATED WORLD

As an economic and ruling powerhouse, the Great Empire controls the issuance and trade of BUN, LTT, and USDC reward credits. Decisions by its sitting parliamentarians affect Loot NFT World. Following the last war, border controls are tight and only invitees can enter. Each Sunday, all eyes focus on the Arena and the Crown's Podium, where battle-bidding auctions rage. The battle pit is not for the fainthearted and strategy plays a crucial role in winning.

## **GEOGRAPHY**

COASTLINE 462.64 KM (287.47 MILES)

BORDERS OCEAN, ROYAUME DE SATOSHI, X BY SL & TERRITORIO LTT ST

HIGHEST POINT MOUNT ARES +8120 M

LOWEST POINT NFT PORT 0 M

PLOTS 2284 SCALE 1:50000

## H.M. LNFT Land Registry ADMINISTRATIVE AREA THE GREAT EMPIRE Type W-GE: Share of 0.3% of all BUN sales based on number of NFT Stories minted (rewarded in Credits); Mint 4 NFT Stories