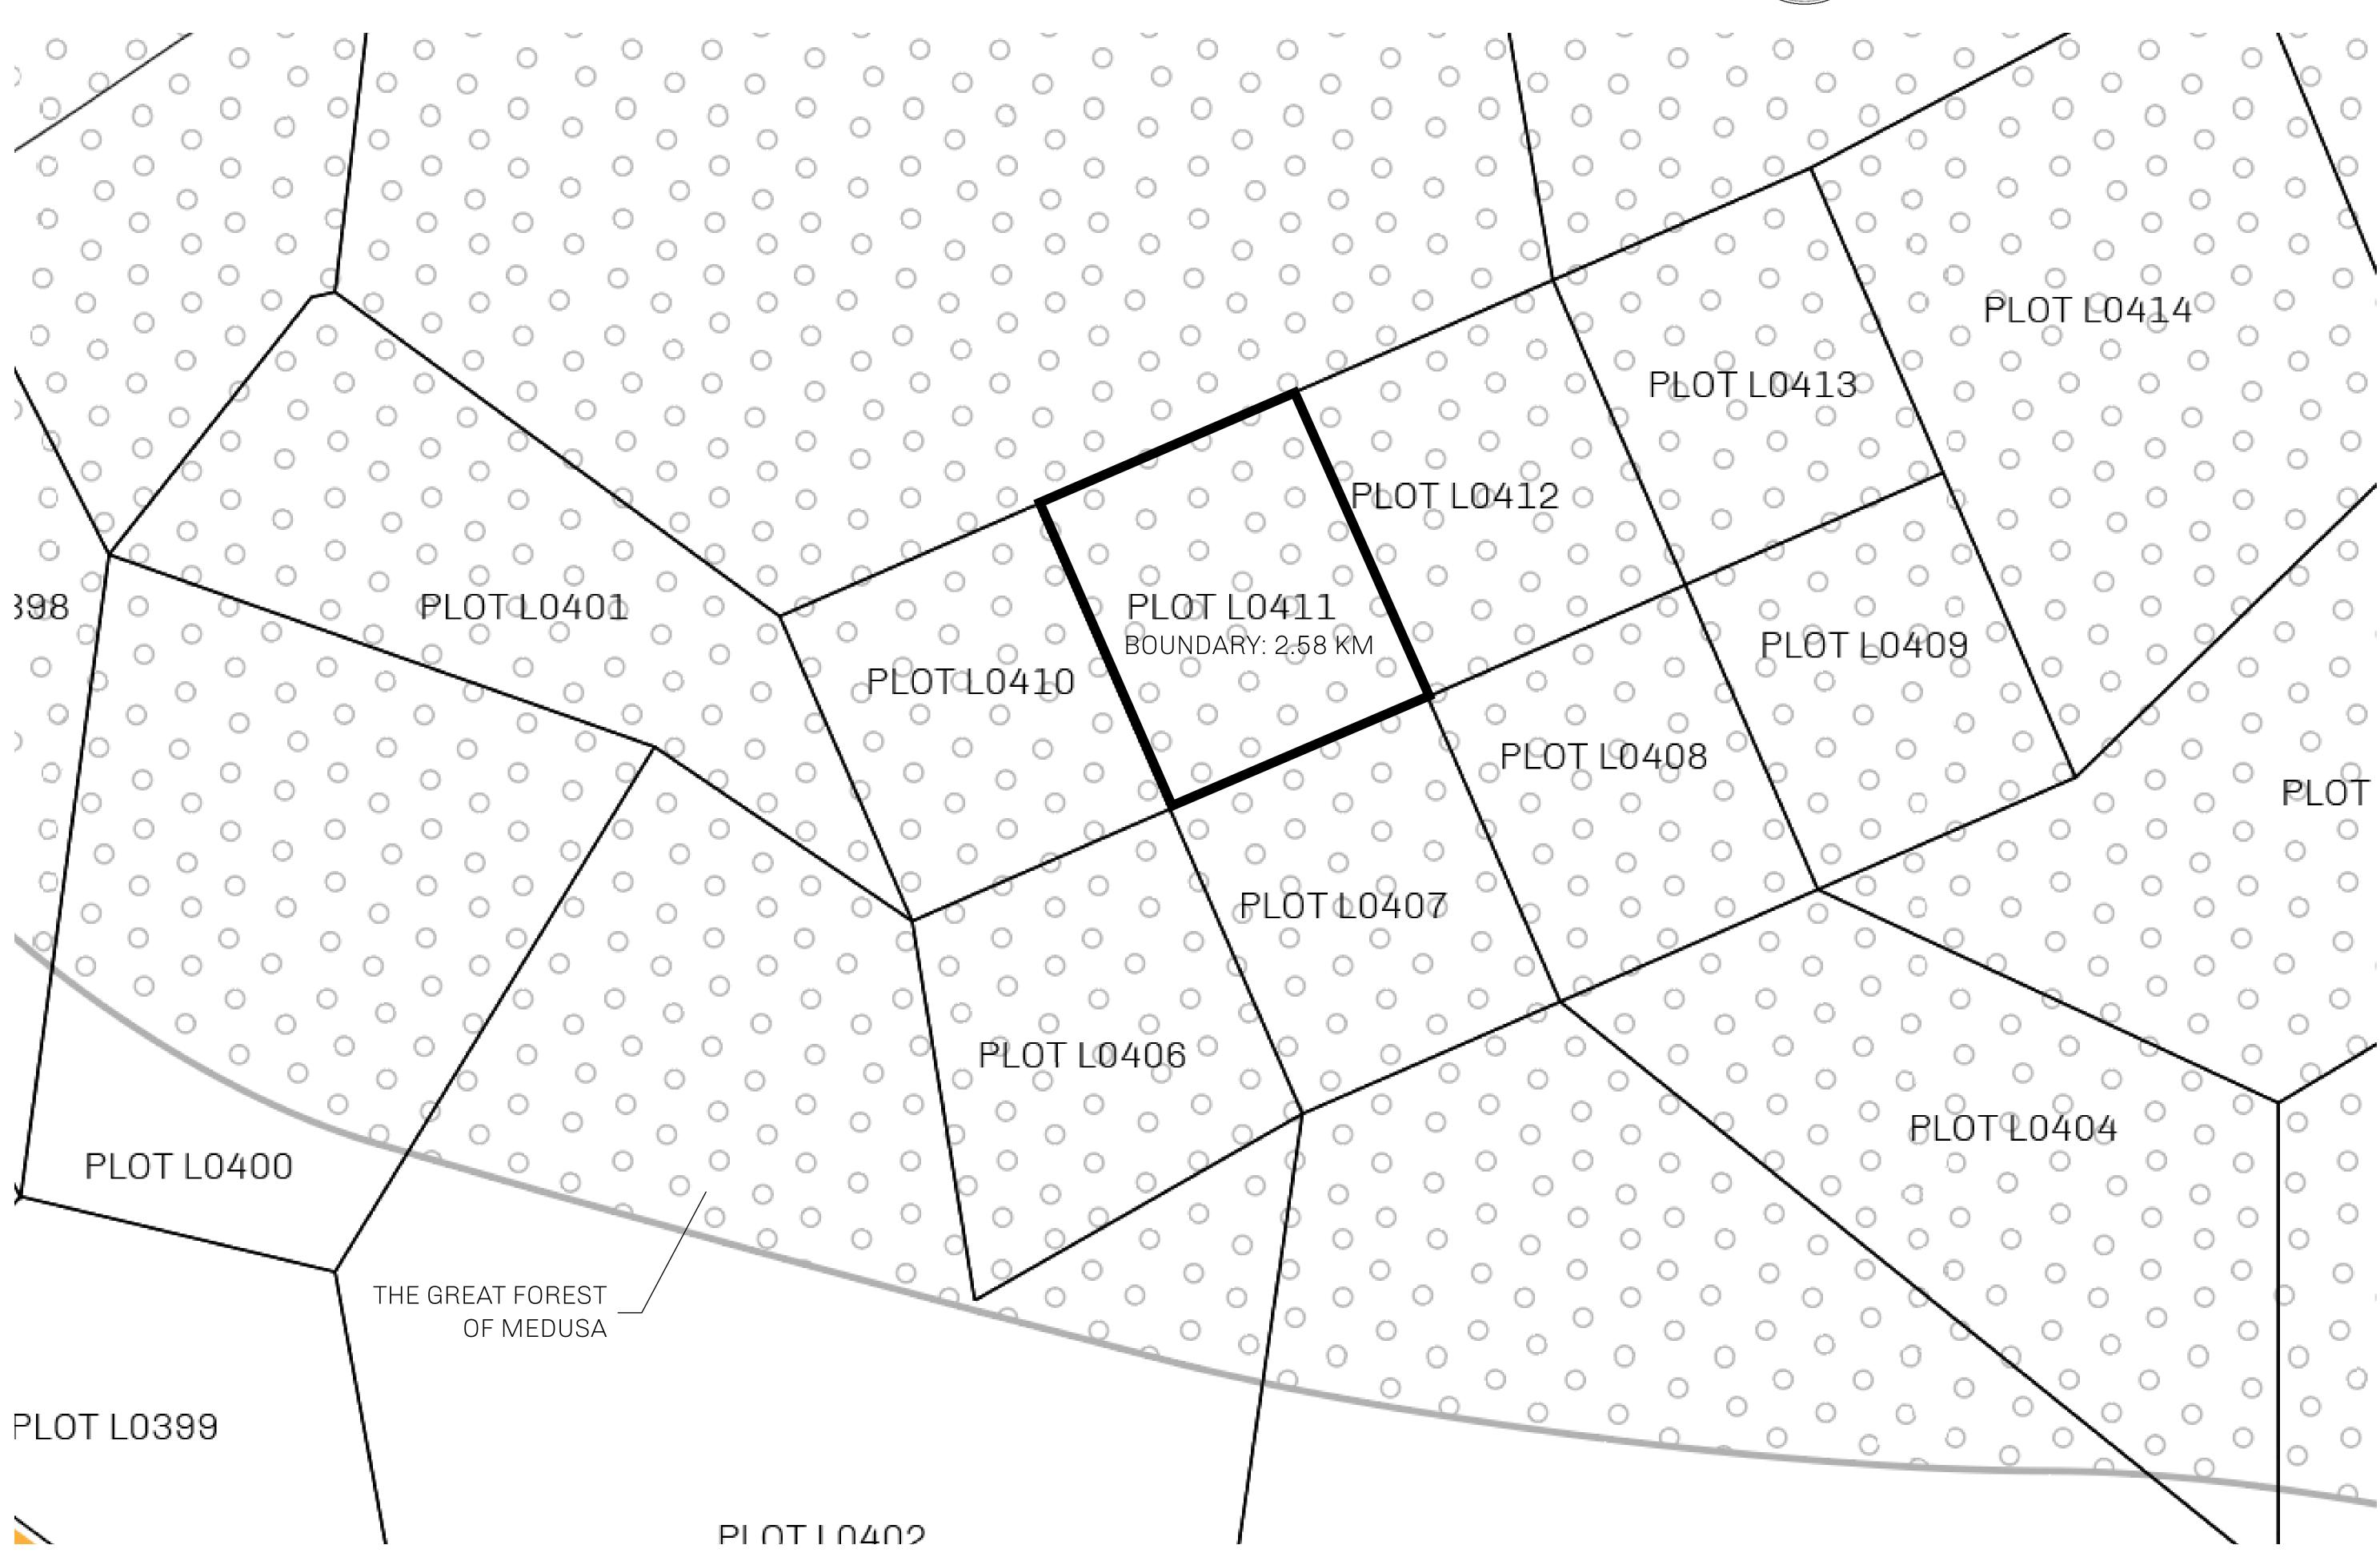

## **GEOGRAPHY**

COASTLINE 462.64 KM (287.47 MILES)

BORDERS OCEAN, ROYAUME DE SATOSHI, X BY SL & TERRITORIO LTT ST

HIGHEST POINT MOUNT ARES +8120 M

LOWEST POINT NFT PORT 0 M

PLOTS 2284 SCALE 1:50000

## H.M. LNFT Land Registry ADMINISTRATIVE AREA THE GREAT EMPIRE Type W-GE: Share of 0.3% of all BUN sales based on number of NFT Stories minted (rewarded in Credits); Mint 4 NFT Stories