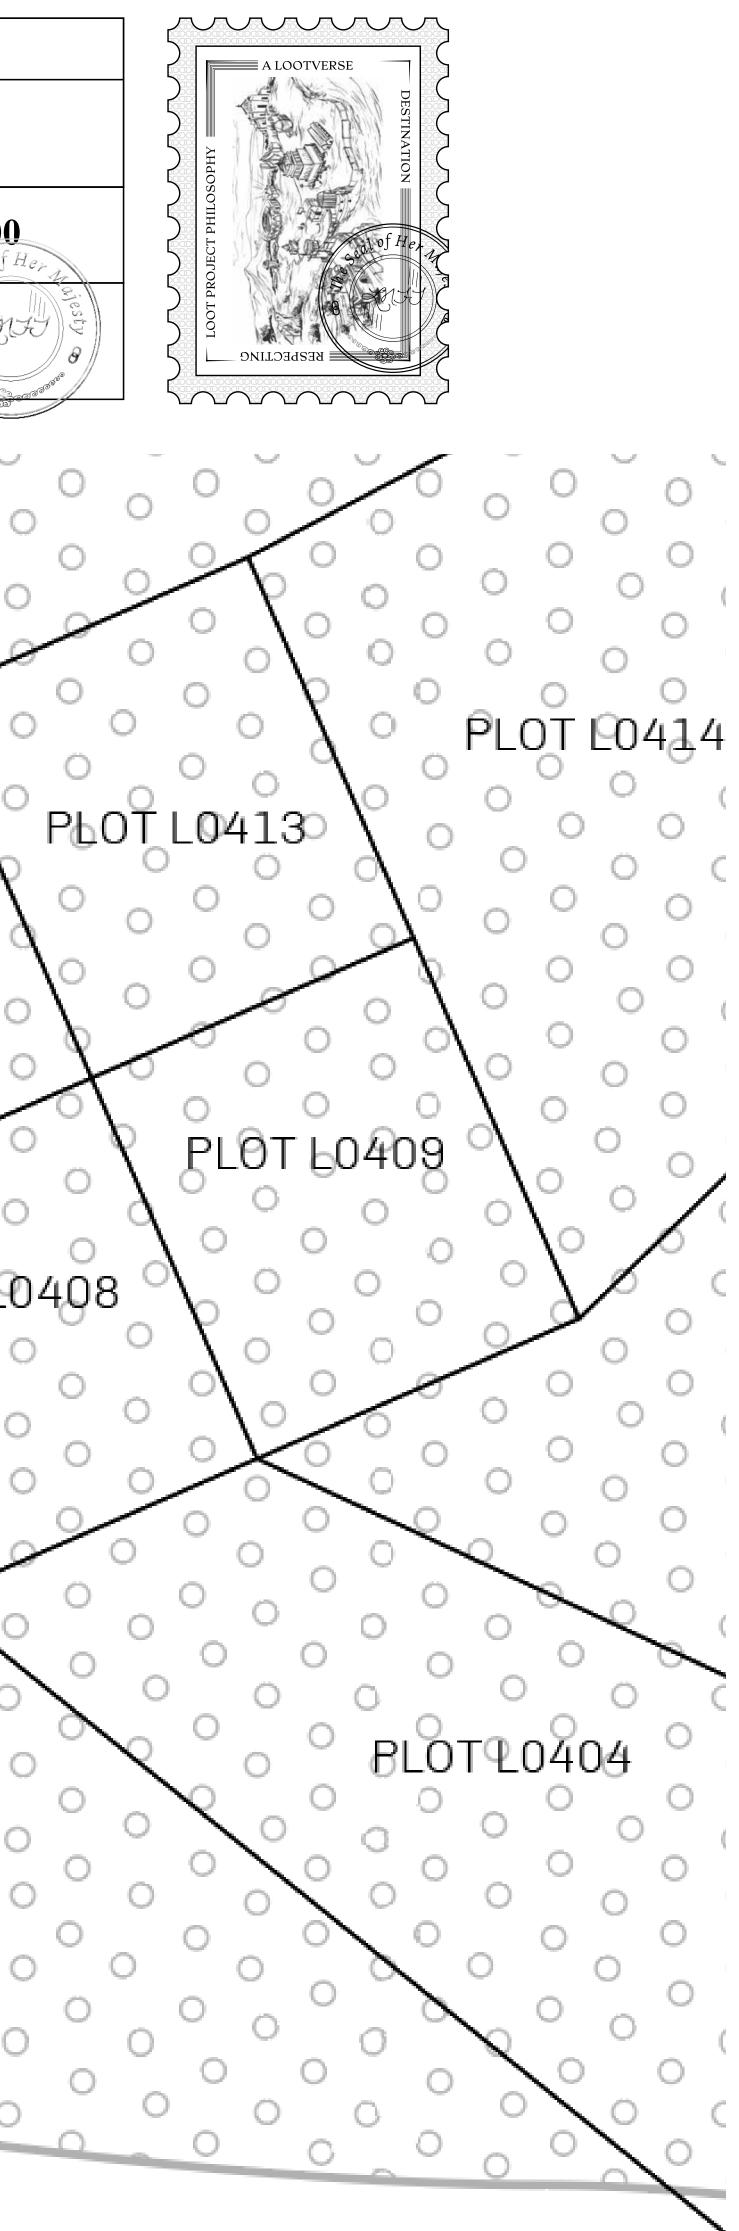

## H.M. LNFT Land Registry

## ADMINISTRATIVE AREA

## Type W-GE: SI (rewarded in C

| y                              | TITLE NUMBER<br>L0410-221121 |                          |              |               |
|--------------------------------|------------------------------|--------------------------|--------------|---------------|
| EMPIRE                         | ISSUED                       | 22 November 2021         | Jo.I.        | SCALE 1/50000 |
| hare of 0.3%<br>Credits); Mint |                              | sales based on numberies | er of NFT St | ories minted  |
|                                |                              | 0410<br>2.58 KMP         |              |               |