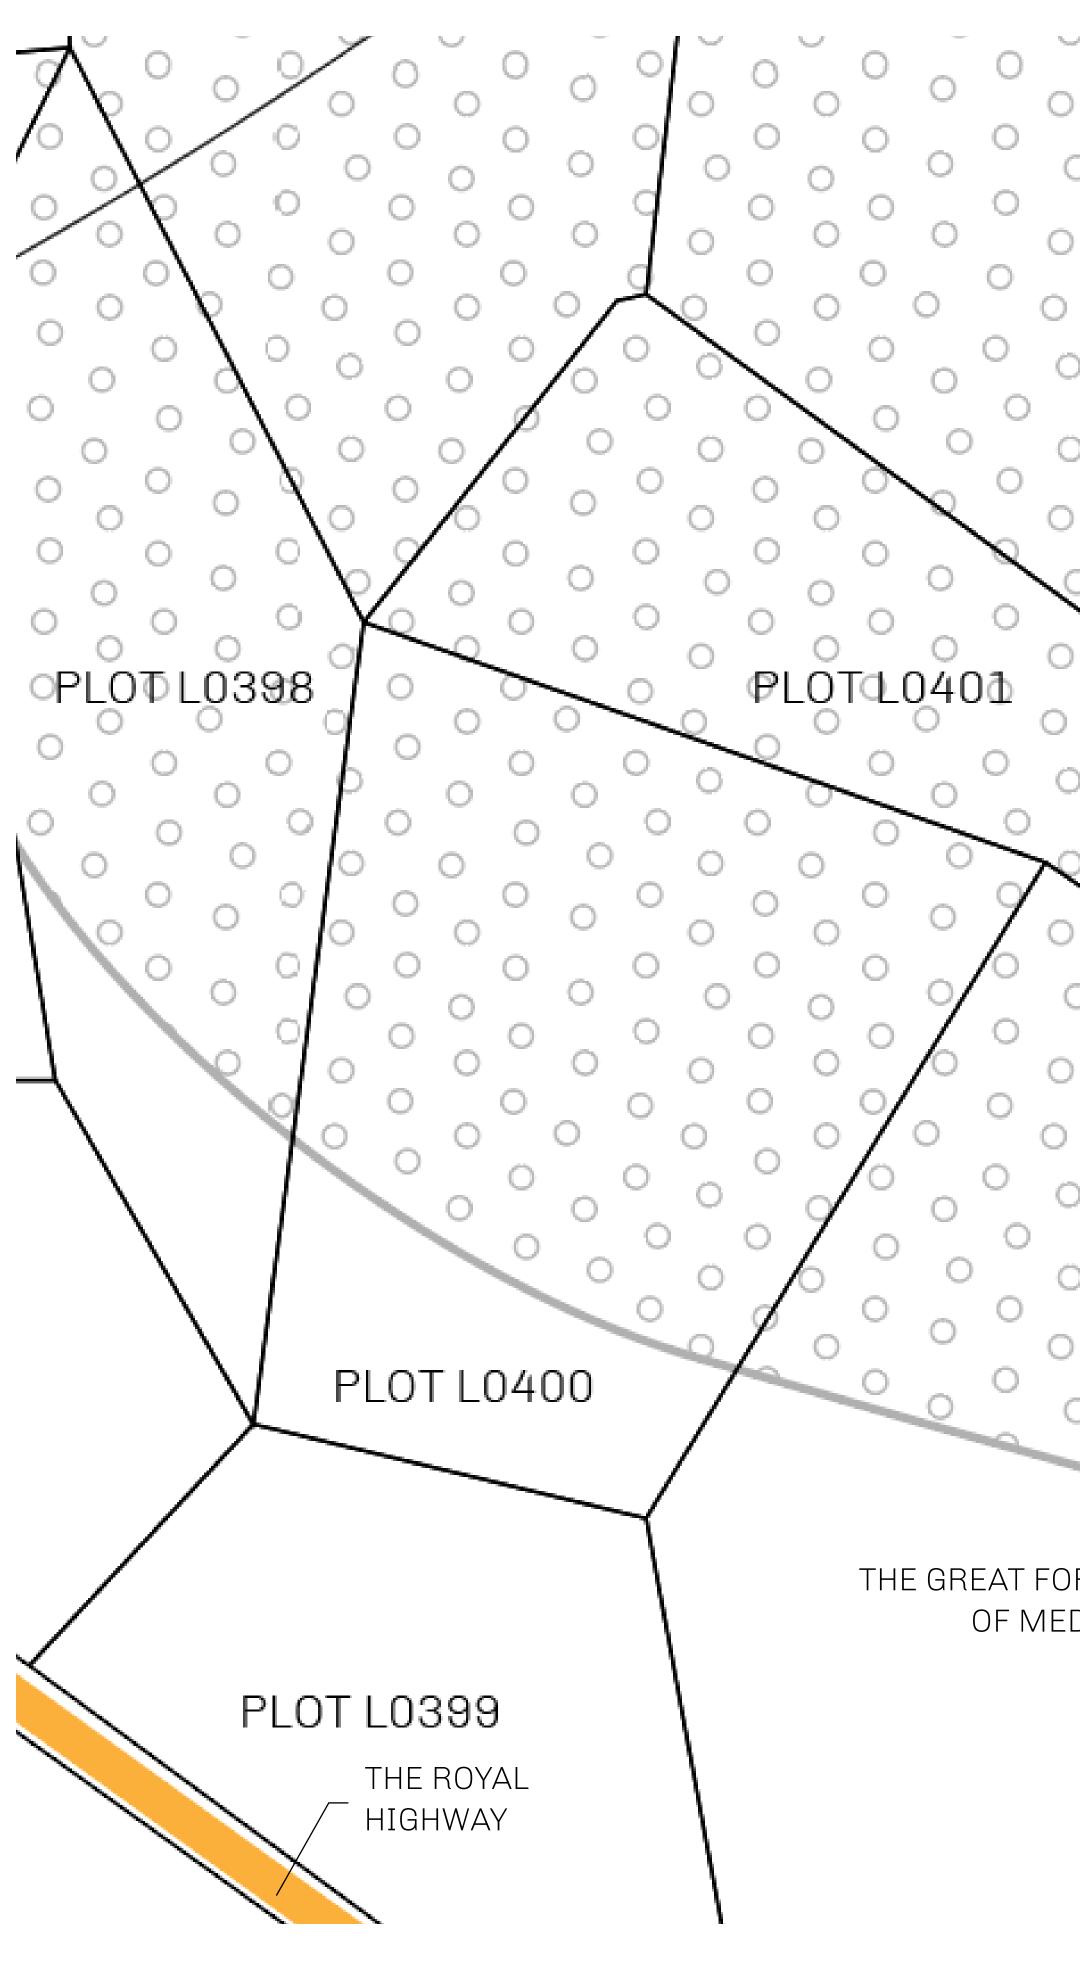

## H.M. LNFT Land Registry

## ADMINISTRATIVE AREA

## Type W-GE: SI (rewarded in C

| y                              | TITLE NUMBER<br>L0410-221121 |                          |              |               |
|--------------------------------|------------------------------|--------------------------|--------------|---------------|
| EMPIRE                         | ISSUED                       | 22 November 2021         | Jo.I.        | SCALE 1/50000 |
| hare of 0.3%<br>Credits); Mint |                              | sales based on numberies | er of NFT St | ories minted  |
|                                |                              | 0410<br>2.58 KMP         |              |               |