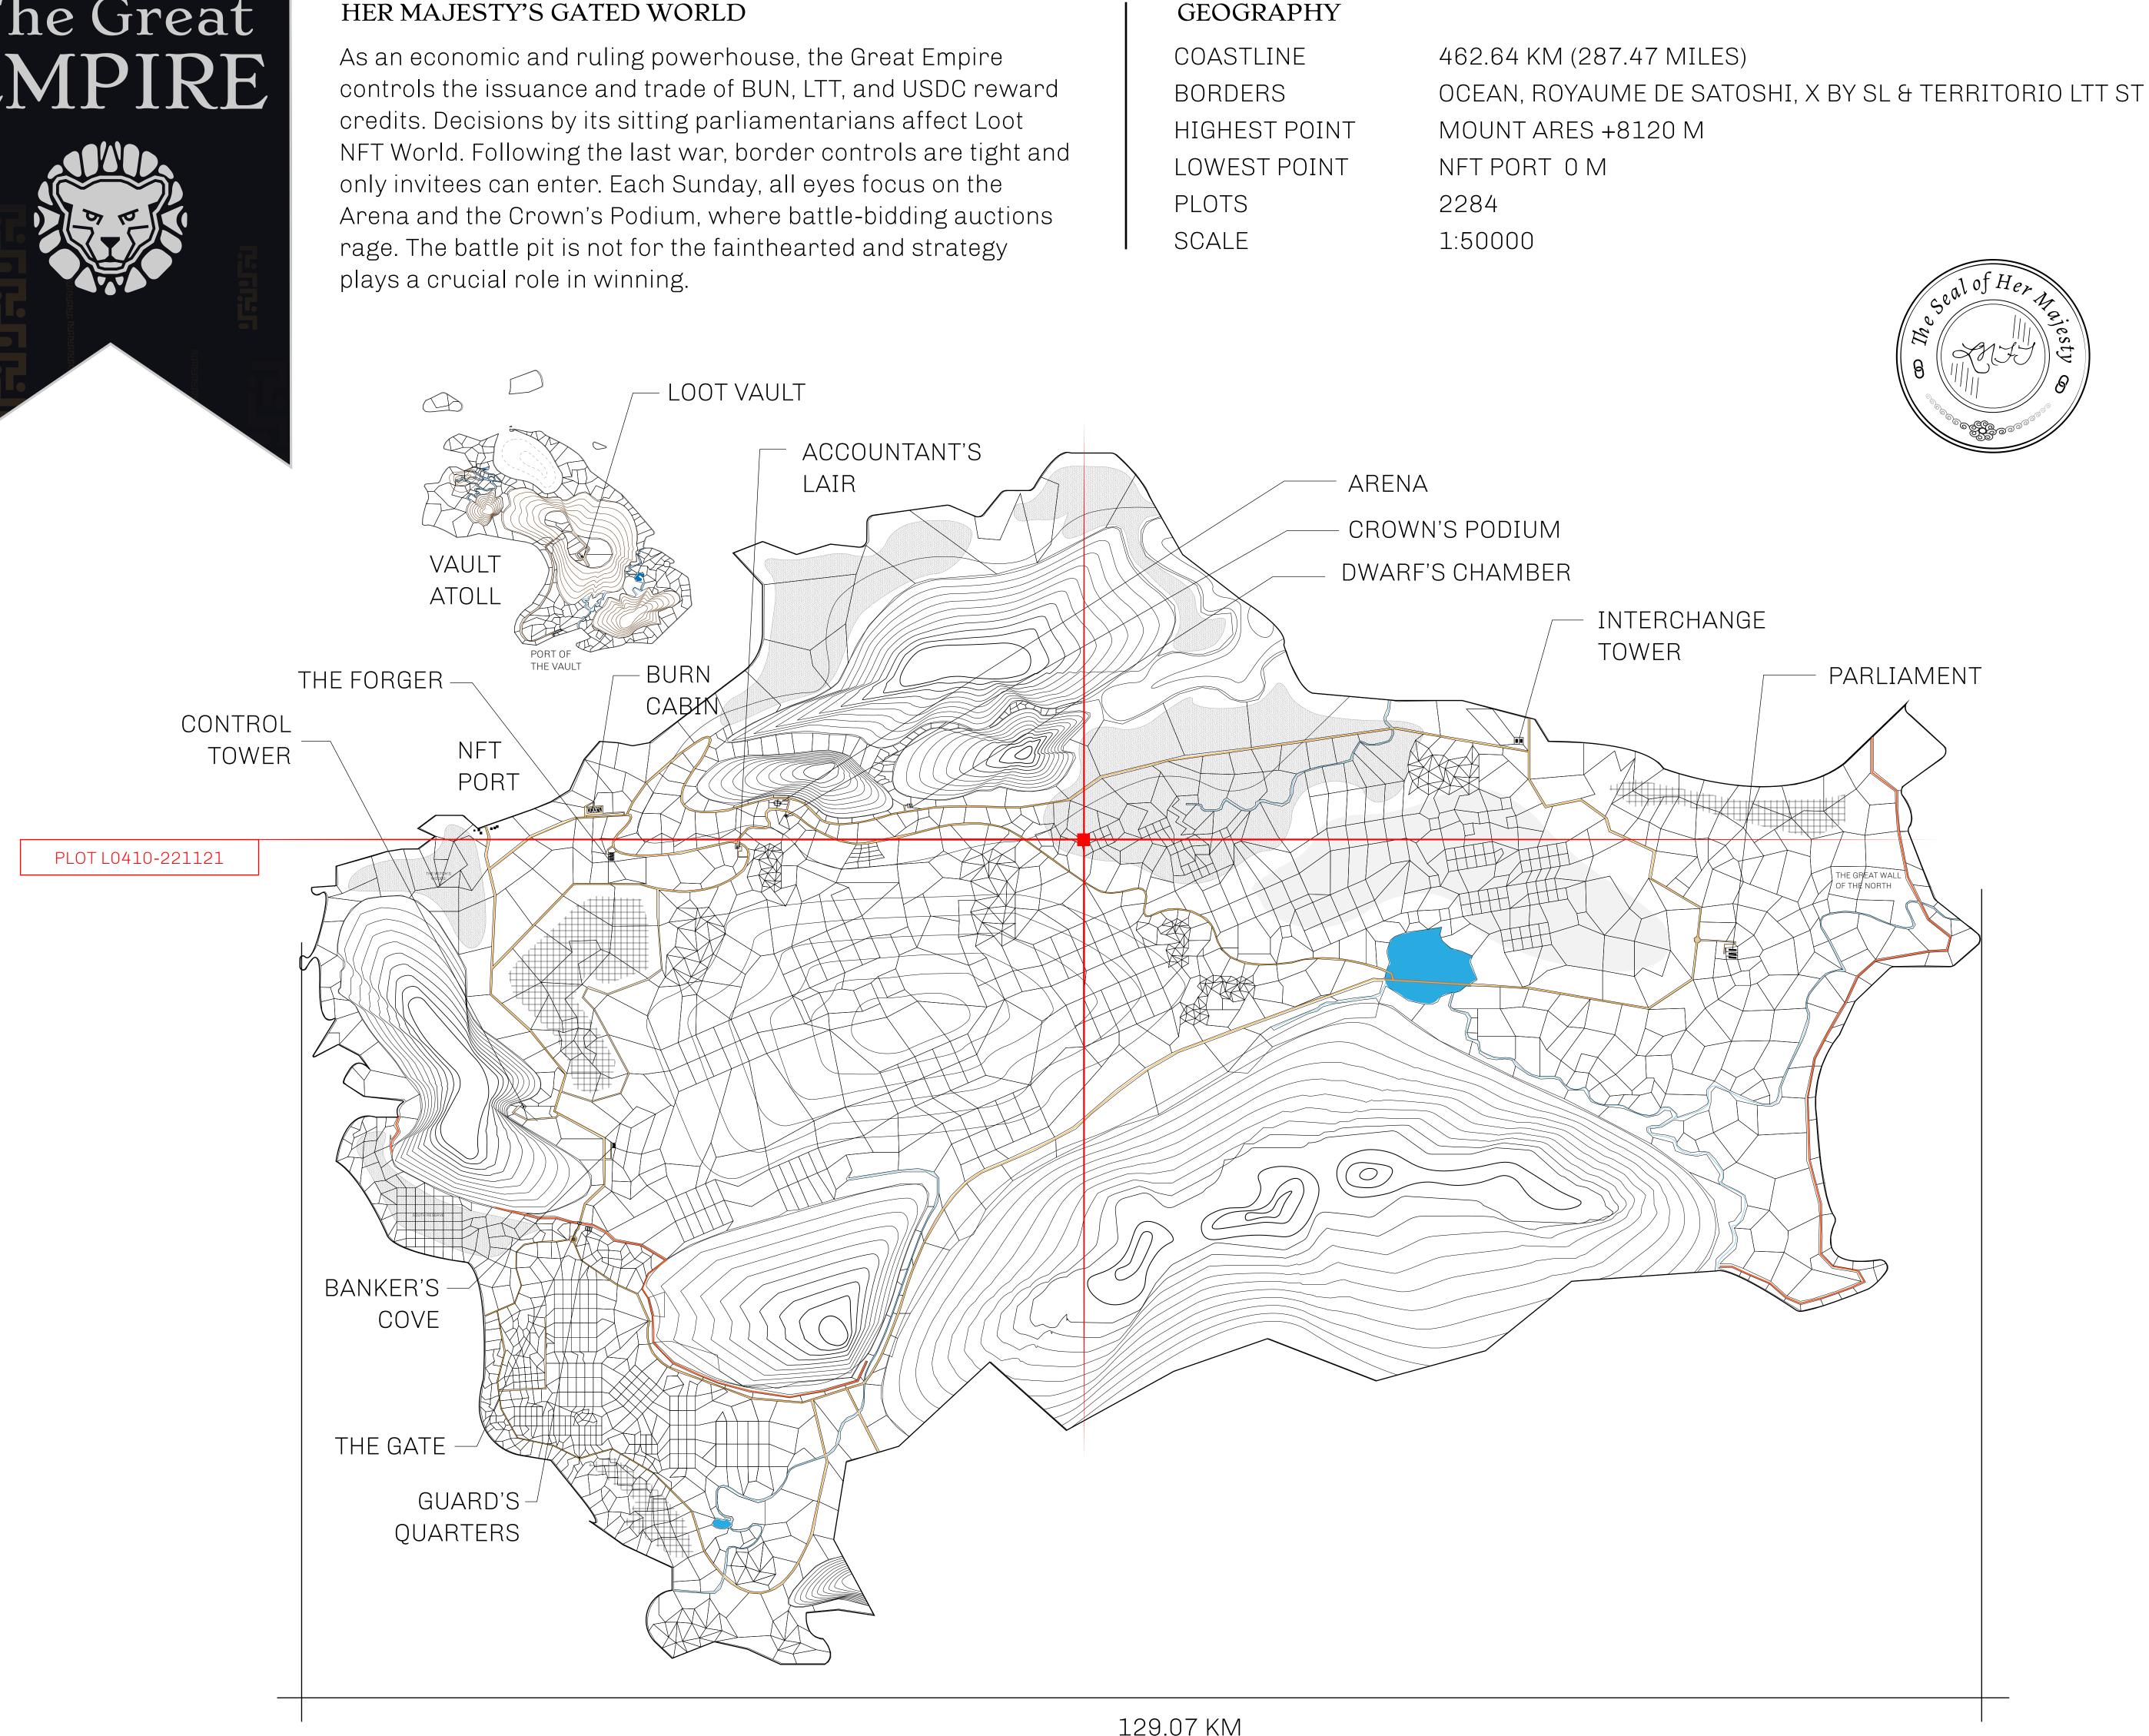

### HER MAJESTY'S GATED WORLD

## H.M. LNFT Land Registry

## ADMINISTRATIVE AREA

## THE GREAT

## OWNER ENTITLEMENT

## Type W-GE: SI (rewarded in C

| y                              | TITLE NUMBER<br>L0410-221121 |                          |              |               |
|--------------------------------|------------------------------|--------------------------|--------------|---------------|
| EMPIRE                         | ISSUED                       | 22 November 2021         | Jo.I.        | SCALE 1/50000 |
| hare of 0.3%<br>Credits); Mint |                              | sales based on numberies | er of NFT St | ories minted  |
|                                |                              | 0410<br>2.58 KMP         |              |               |