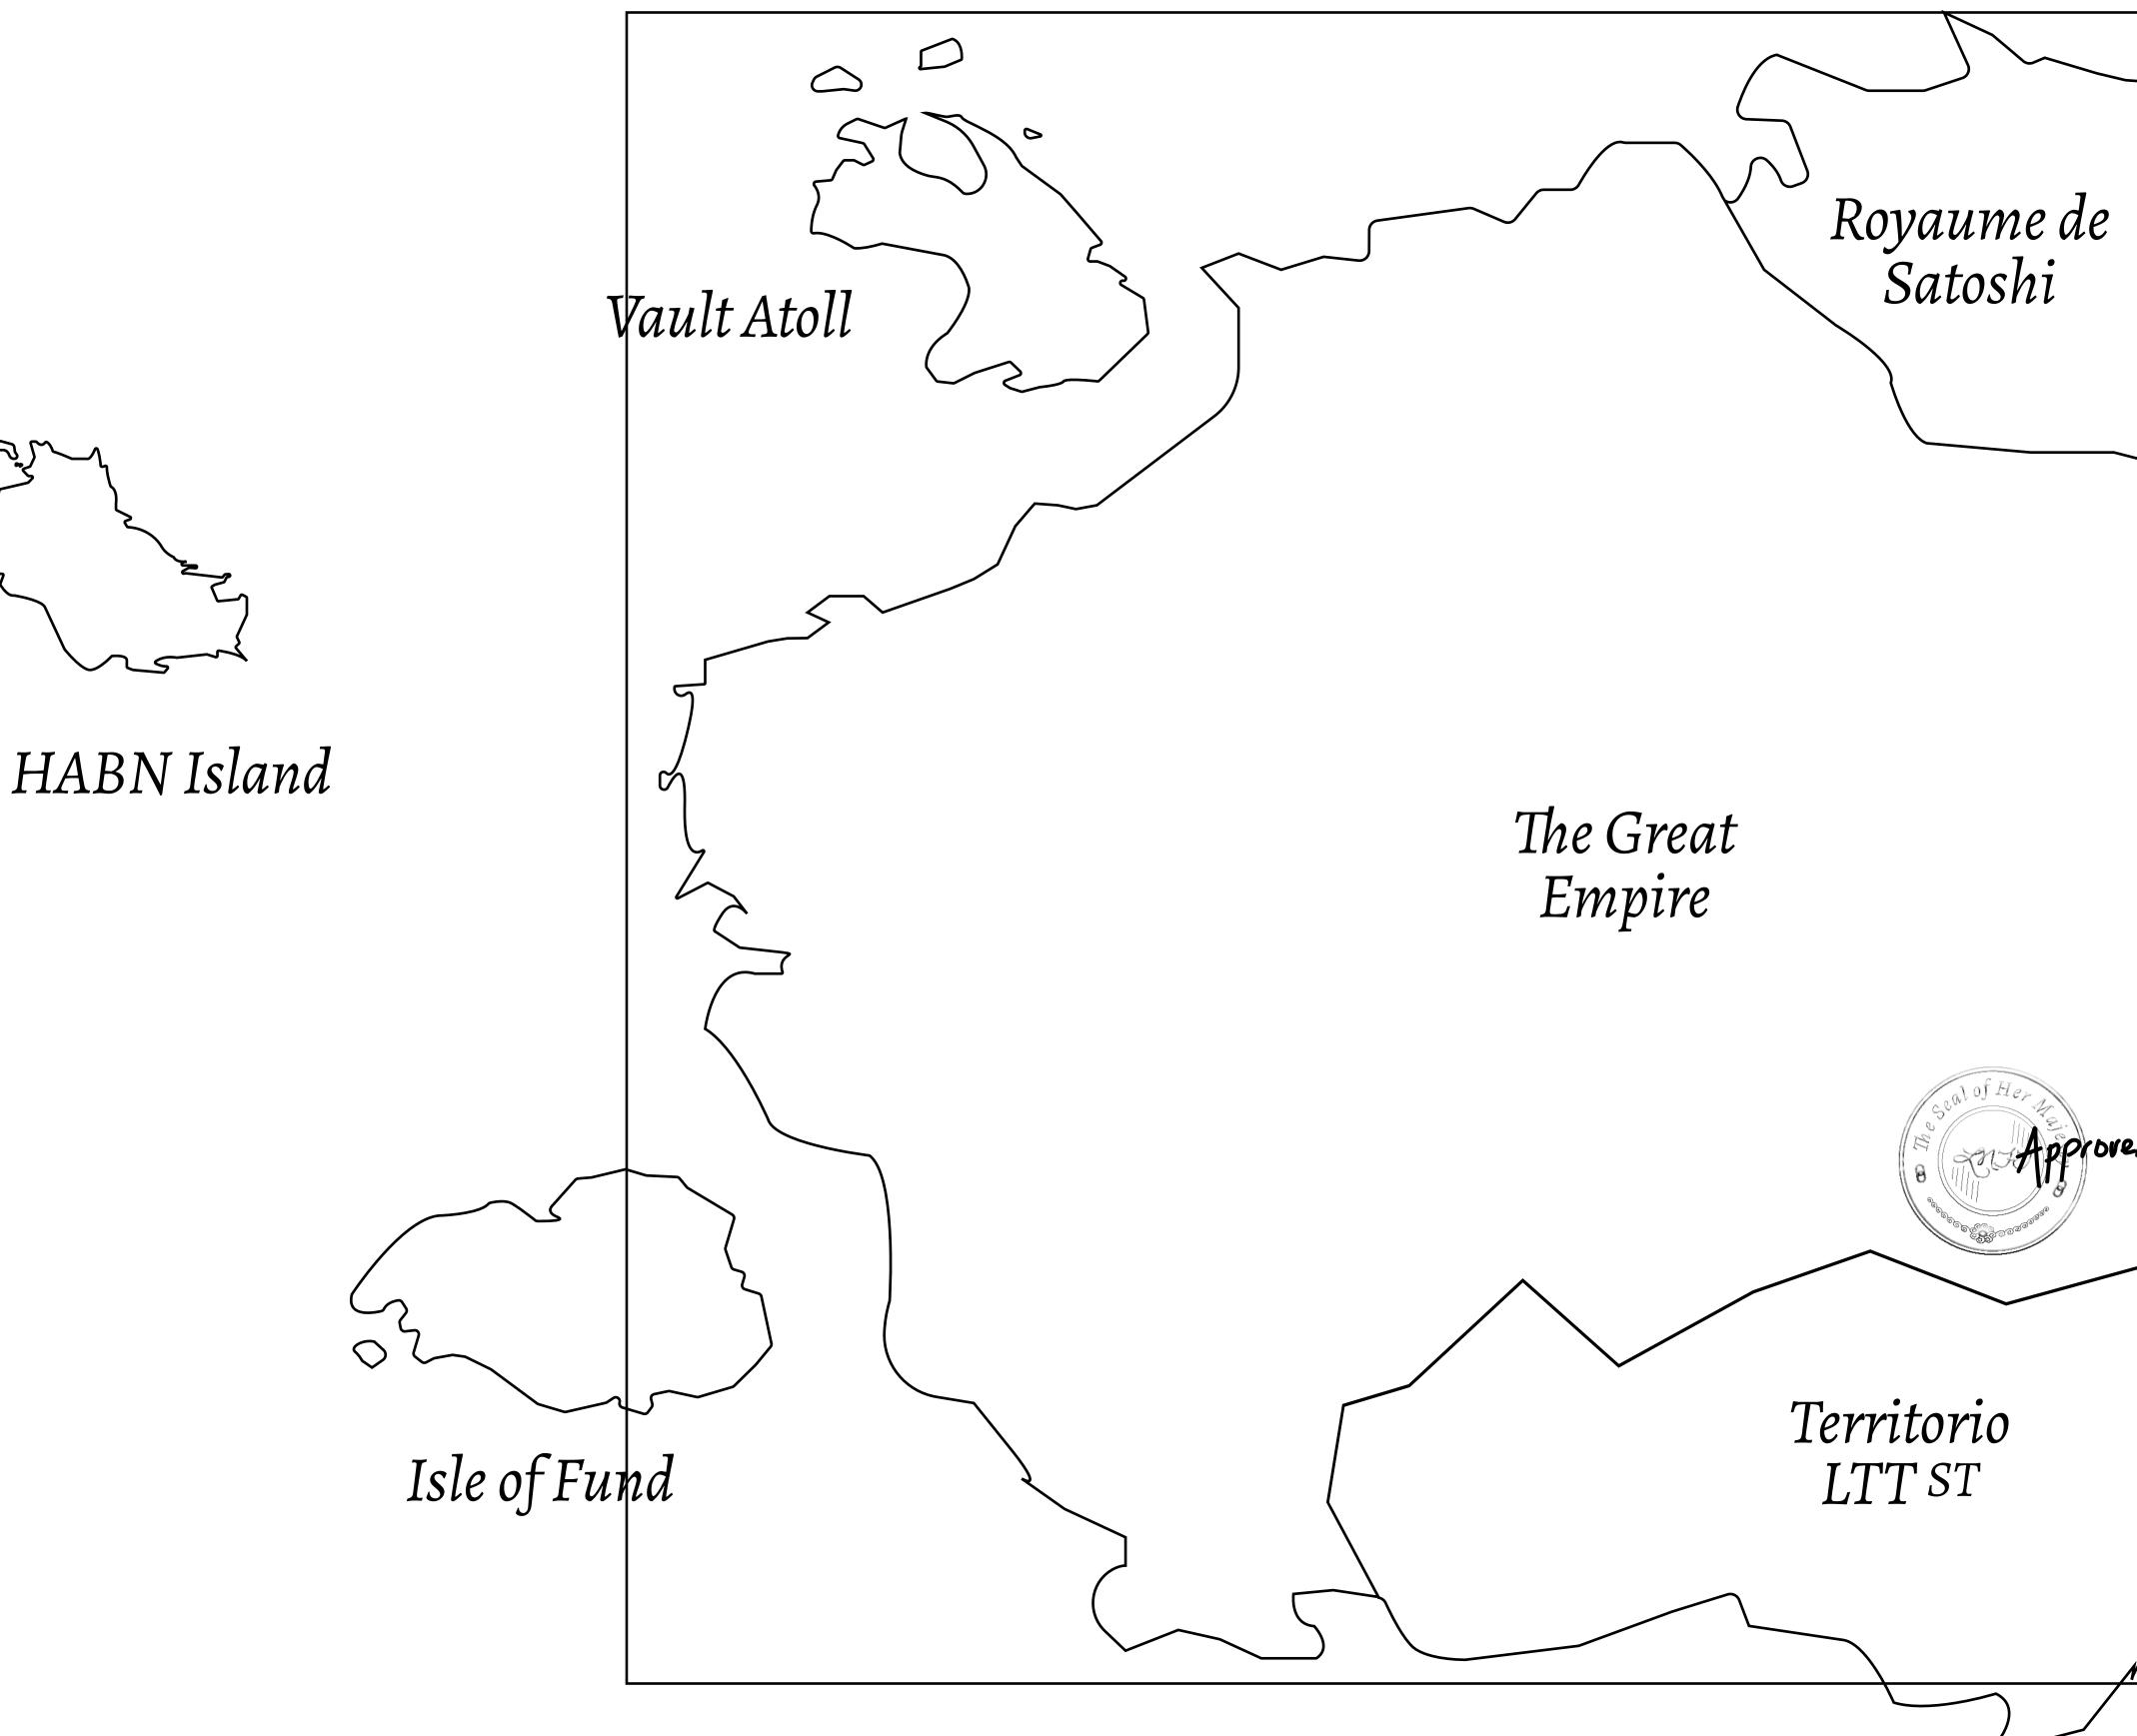

# LOOT NFT WORLD

 $\int$ 







### HER MAJESTY'S GATED WORLD









## H.M. LNFT Land Registry

## ADMINISTRATIVE AREA

## THE GREAT

## OWNER ENTITLEMENT

## Type W-GE: SI (rewarded in C



| y                              | TITLE NUMBER<br>L0410-221121 |                          |              |               |
|--------------------------------|------------------------------|--------------------------|--------------|---------------|
| EMPIRE                         | ISSUED                       | 22 November 2021         | Jo.I.        | SCALE 1/50000 |
| hare of 0.3%<br>Credits); Mint |                              | sales based on numberies | er of NFT St | ories minted  |
|                                |                              | 0410<br>2.58 KMP         |              |               |





 $\bigc