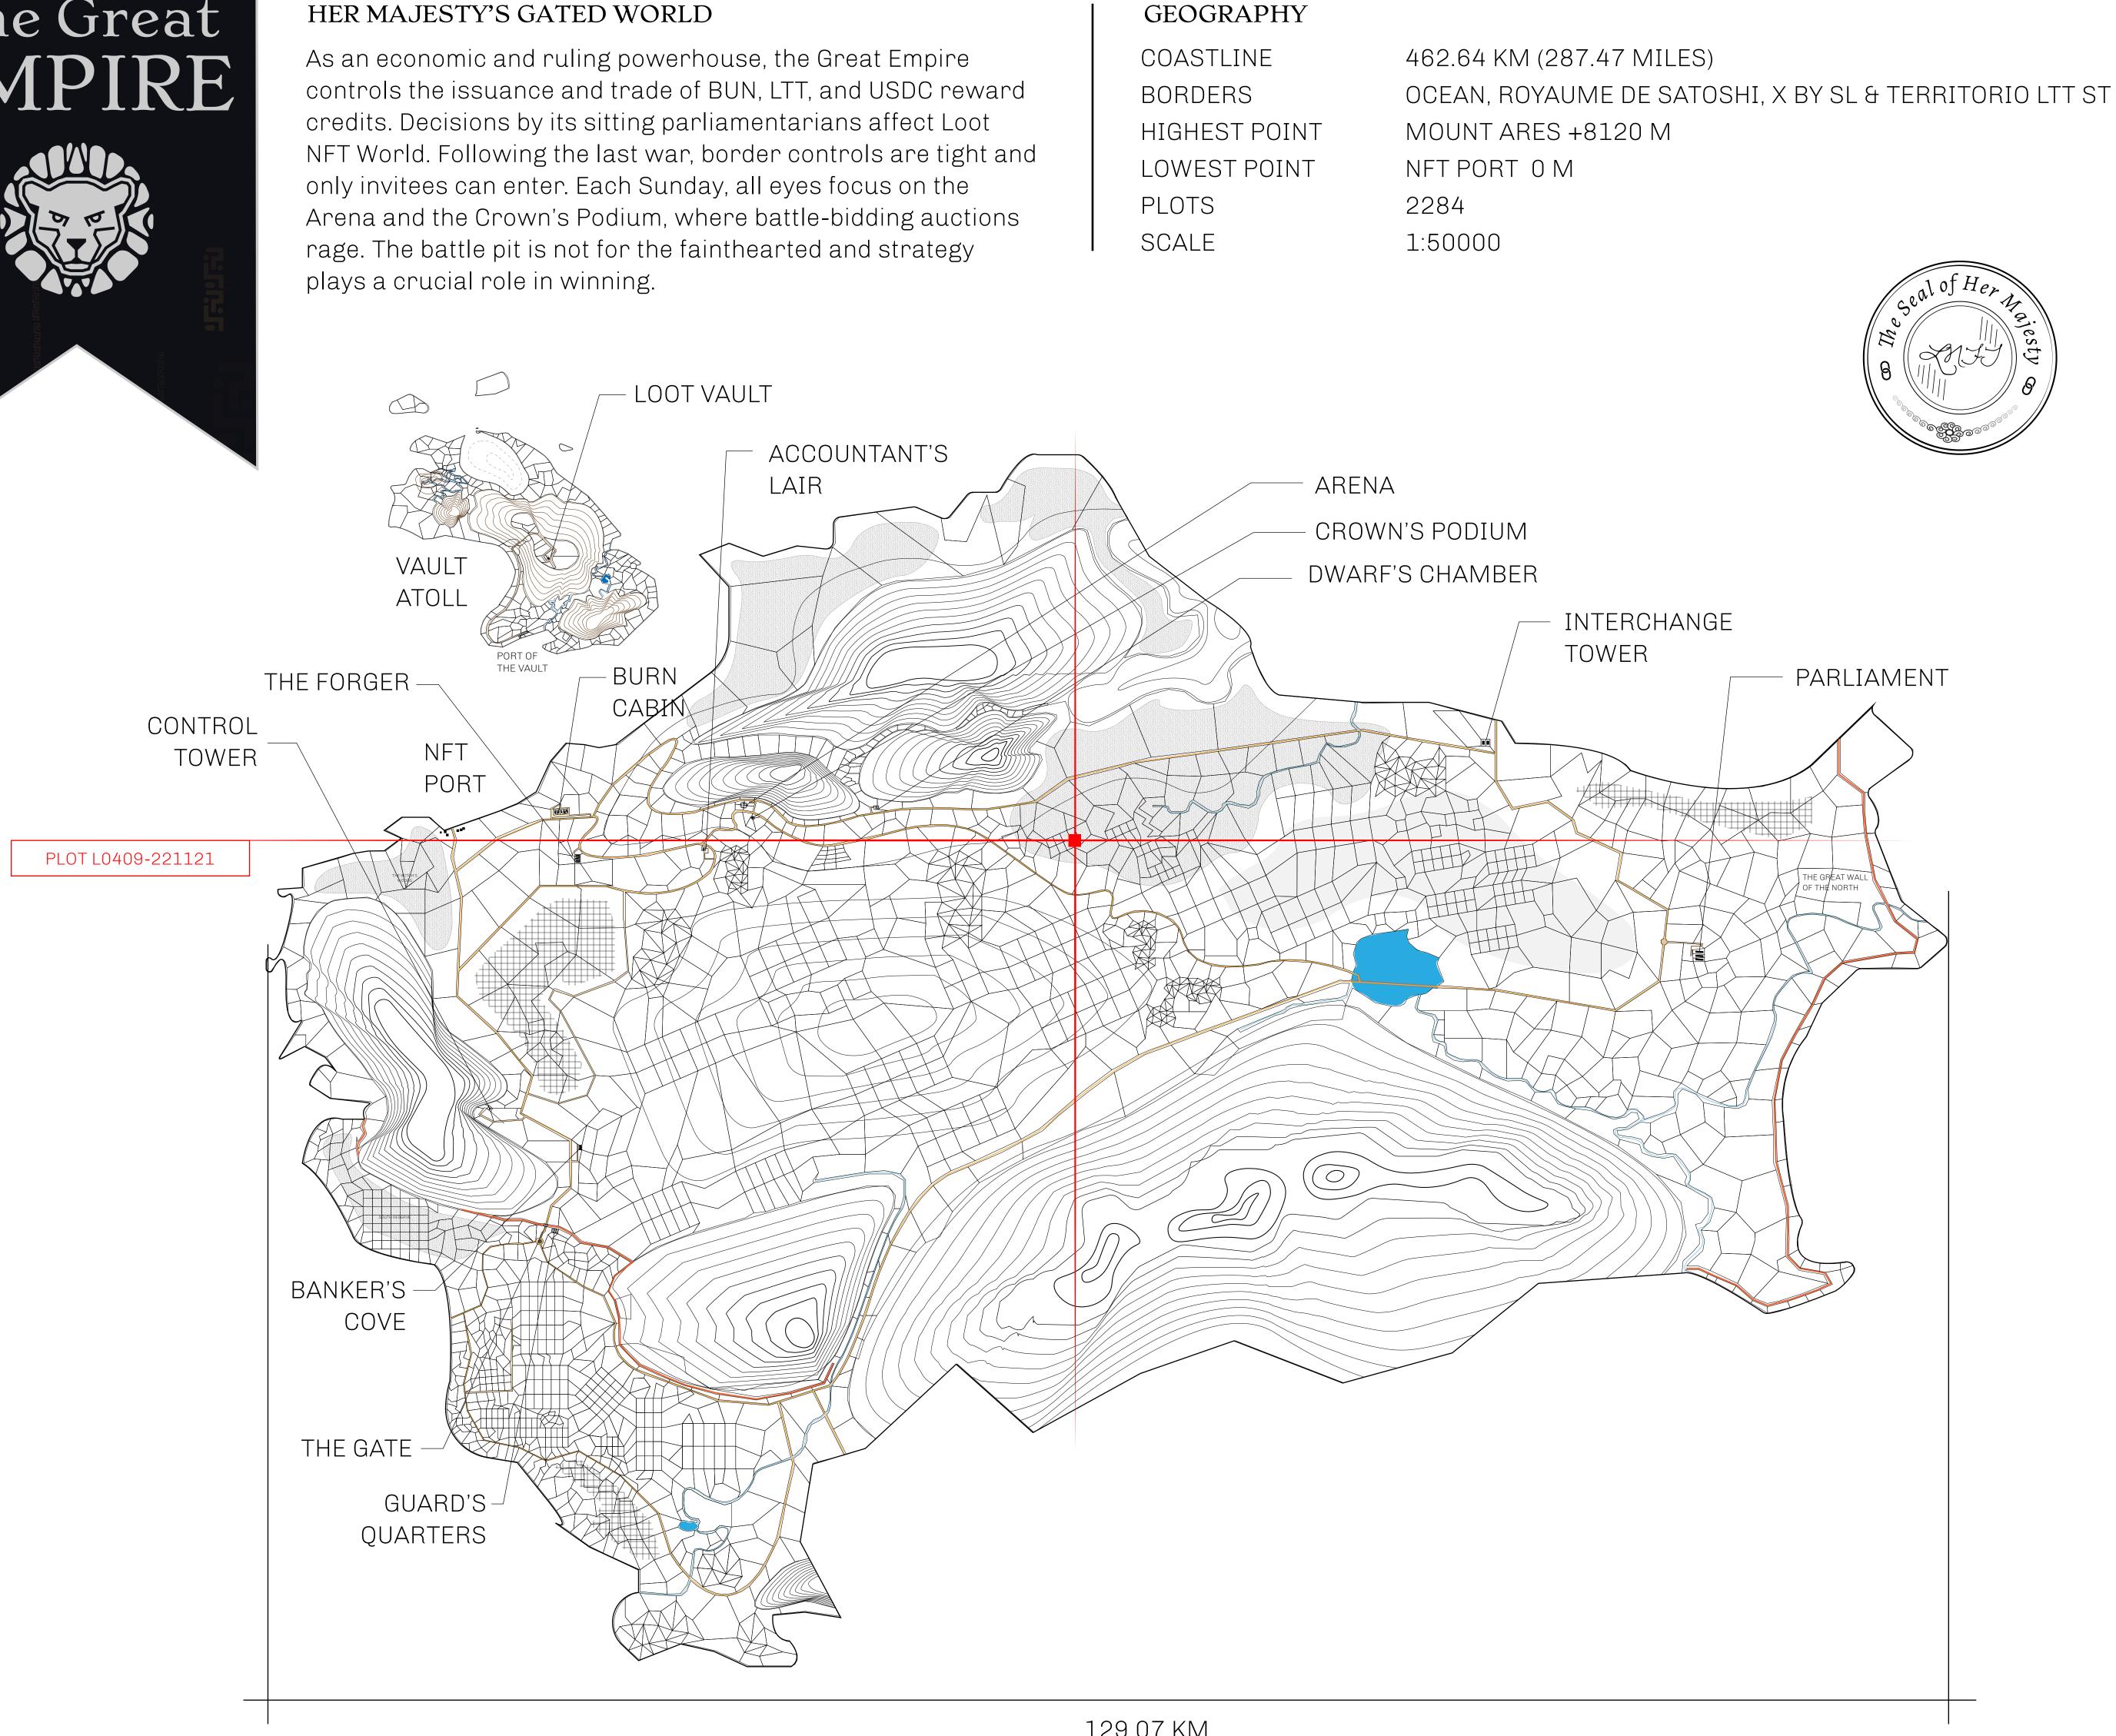

## H.M. LNFT Land Registr

ADMINISTRATIVE AREA

THE GREAT EMPIRE

OWNER ENTITLEMENT

Type W-GE: Share of 0.3% of all BUN sales based on number of NFT Stories minted (rewarded in Credits); Mint 4 NFT Stories

| 1 | 1 |
|---|---|
| J |   |

### L0409-221121

b. **22 November 2021** ISSUED

SCALE 1/50000

ANJY Pľ Ο o PLOT 20415' PLOT 20414 PLOT\_L04130 PLOT L(  $\bigcirc$ Ο  $\odot$ PLØT 60409 0 BOUNDARY: 2.58 KM  $\bigcirc$ PEOT L0408 PLOT 60416 0 O. 0 BLOT LO404 PLOT L0417 