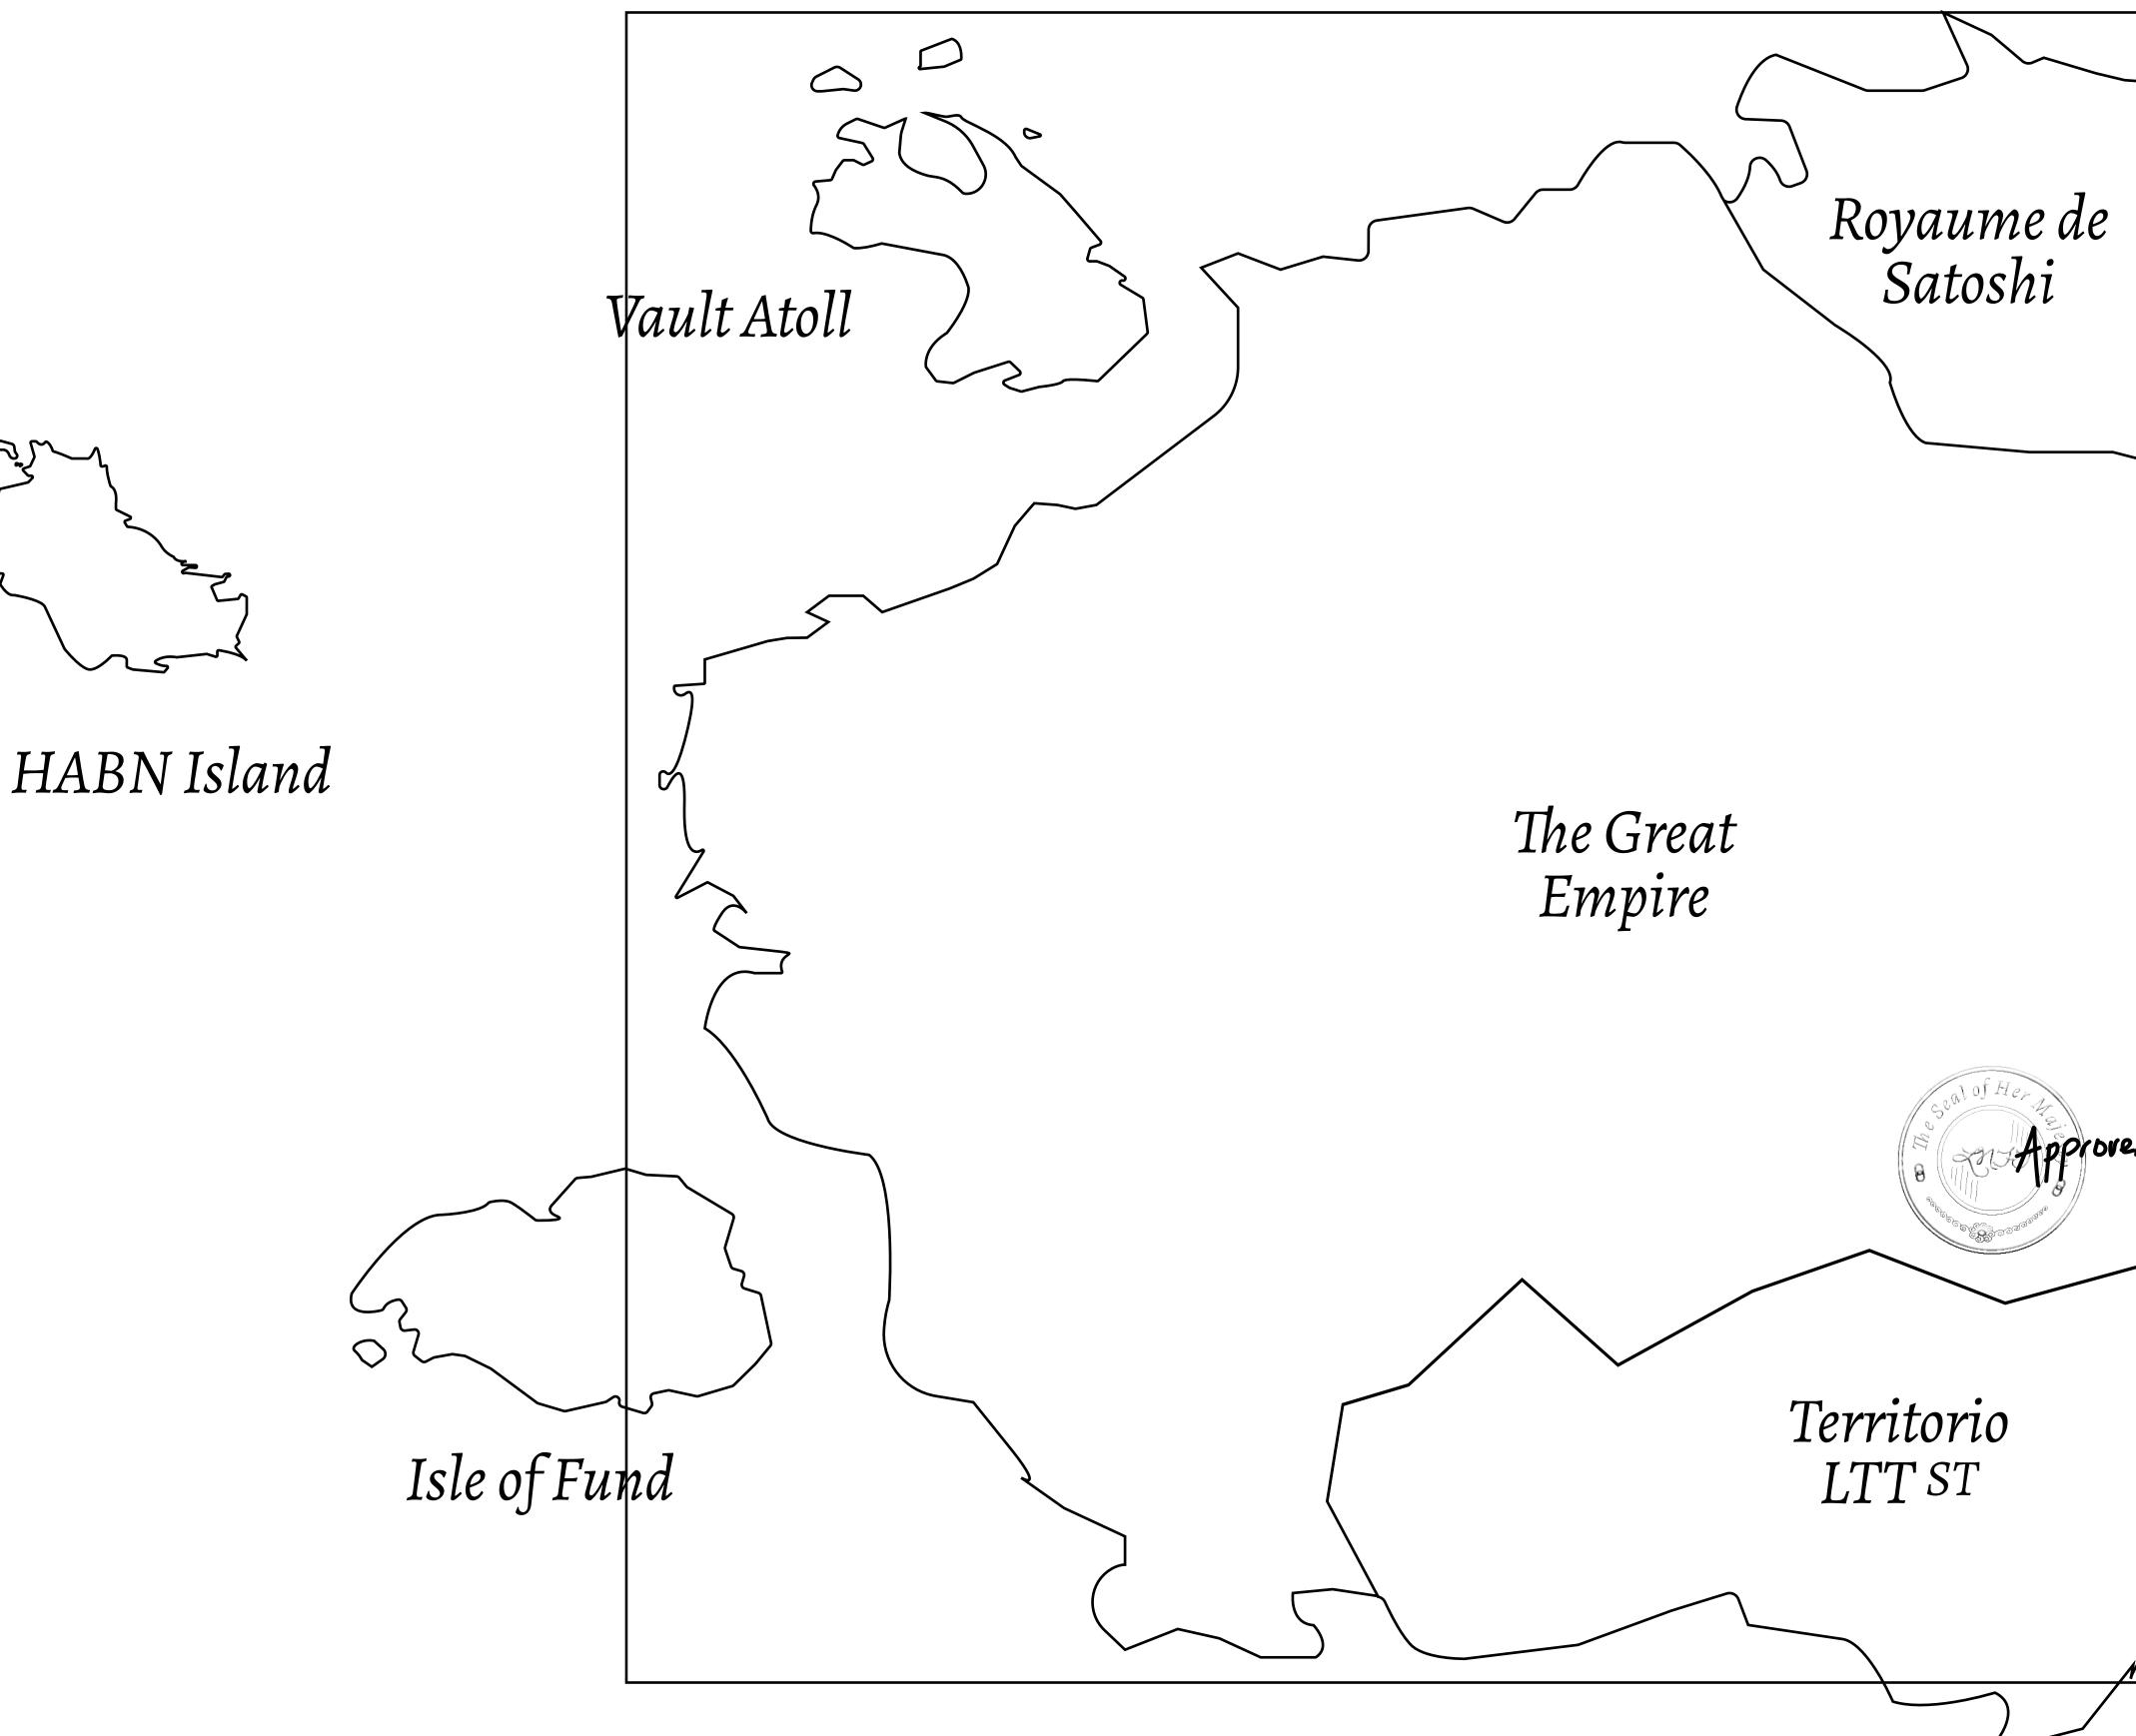

# LOOT NFT WORLD

 $\int$ 

## H.M. LNFT Land Registr

ADMINISTRATIVE AREA

THE GREAT EMPIRE

OWNER ENTITLEMENT

Type W-GE: Share of 0.3% of all BUN sales based on number of NFT Stories minted (rewarded in Credits); Mint 4 NFT Stories

| 1 | 1 |
|---|---|
| J |   |

### L0409-221121

b. **22 November 2021** ISSUED

SCALE 1/50000

ANJY Pľ Ο o PLOT 20415' PLOT 20414 PLOT\_L04130 PLOT L(  $\bigcirc$ Ο  $\odot$ PLØT 60409 0 BOUNDARY: 2.58 KM  $\bigcirc$ PEOT L0408 PLOT 60416 0 O. 0 BLOT LO404 PLOT L0417 