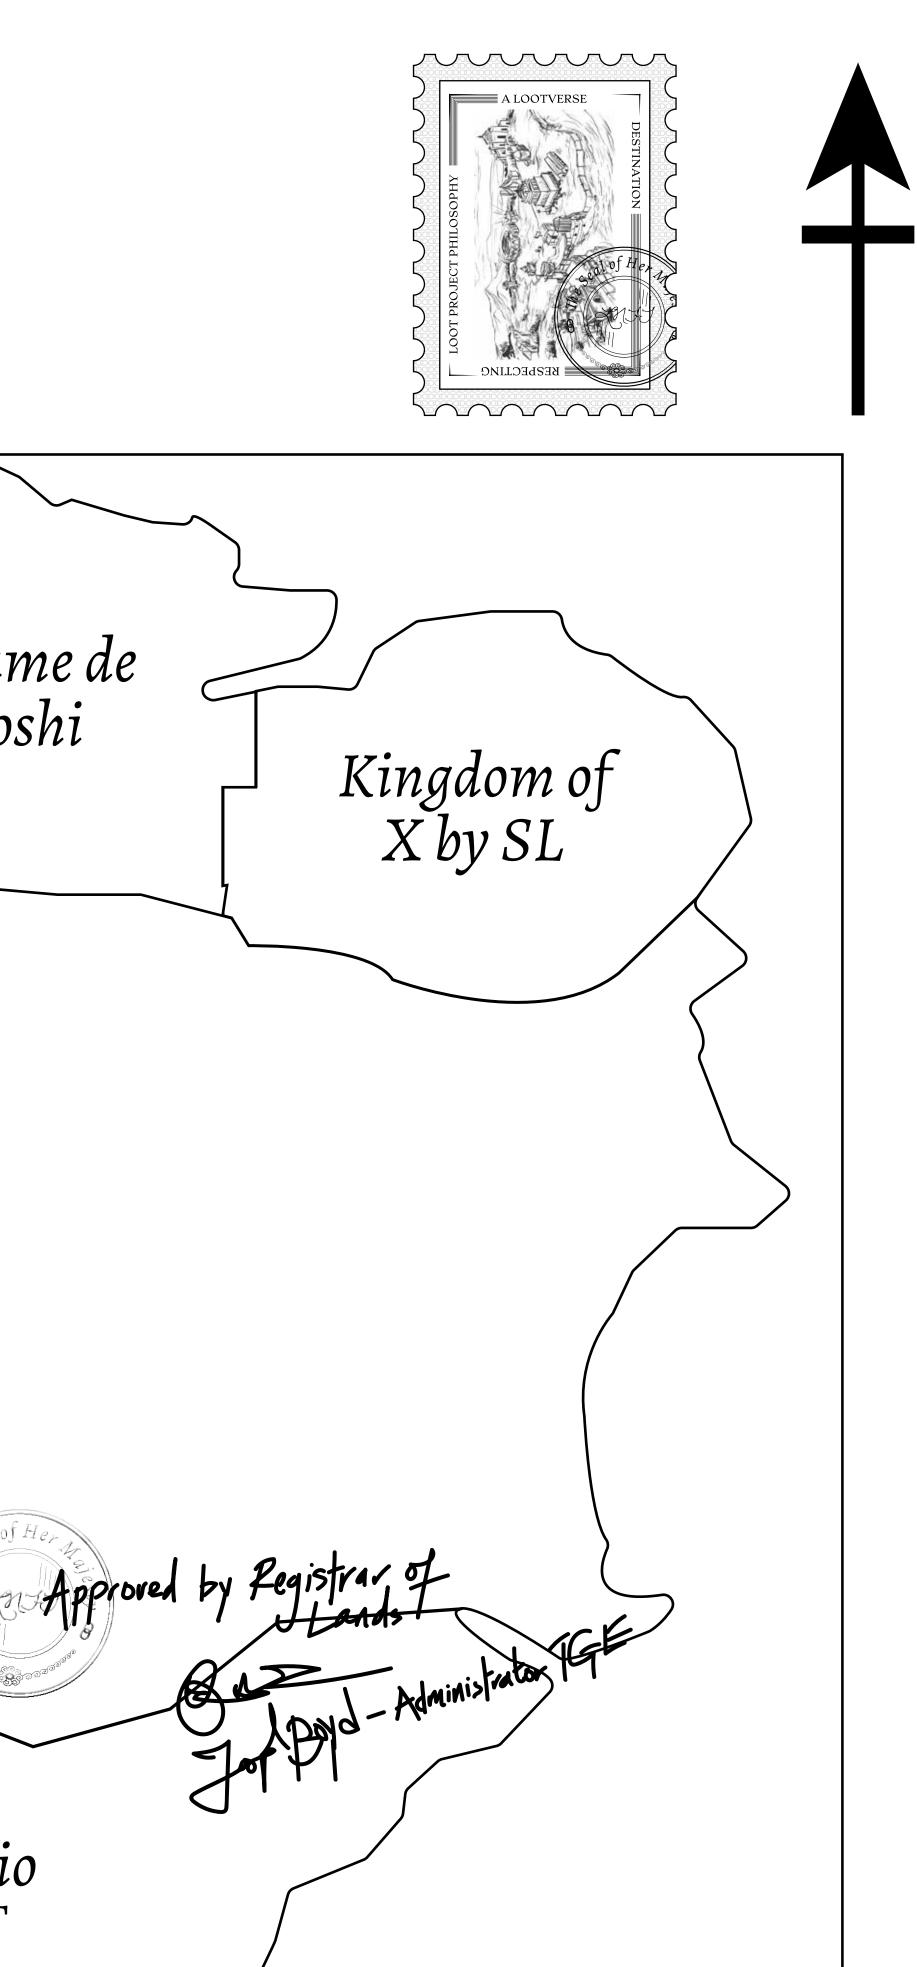

# LOOT NFT WORLD

 $\int$ 

## H.M. LNFT Land Registr

ADMINISTRATIVE AREA

THE GREAT EMPIRE

OWNER ENTITLEMENT

Type W-GE: Share of 0.3% of all BUN sales based on number of NFT Stories minted (rewarded in Credits); Mint 4 NFT Stories

| 1 | 1 |
|---|---|
| J |   |

### L0409-221121

b. **22 November 2021** ISSUED

SCALE 1/50000

ANJY Pľ Ο o PLOT 20415' PLOT 20414 PLOT\_L04130 PLOT L(  $\bigcirc$ Ο  $\odot$ PLØT 60409 0 BOUNDARY: 2.58 KM  $\bigcirc$ PEOT L0408 PLOT 60416 0 O. 0 BLOT LO404 PLOT L0417 