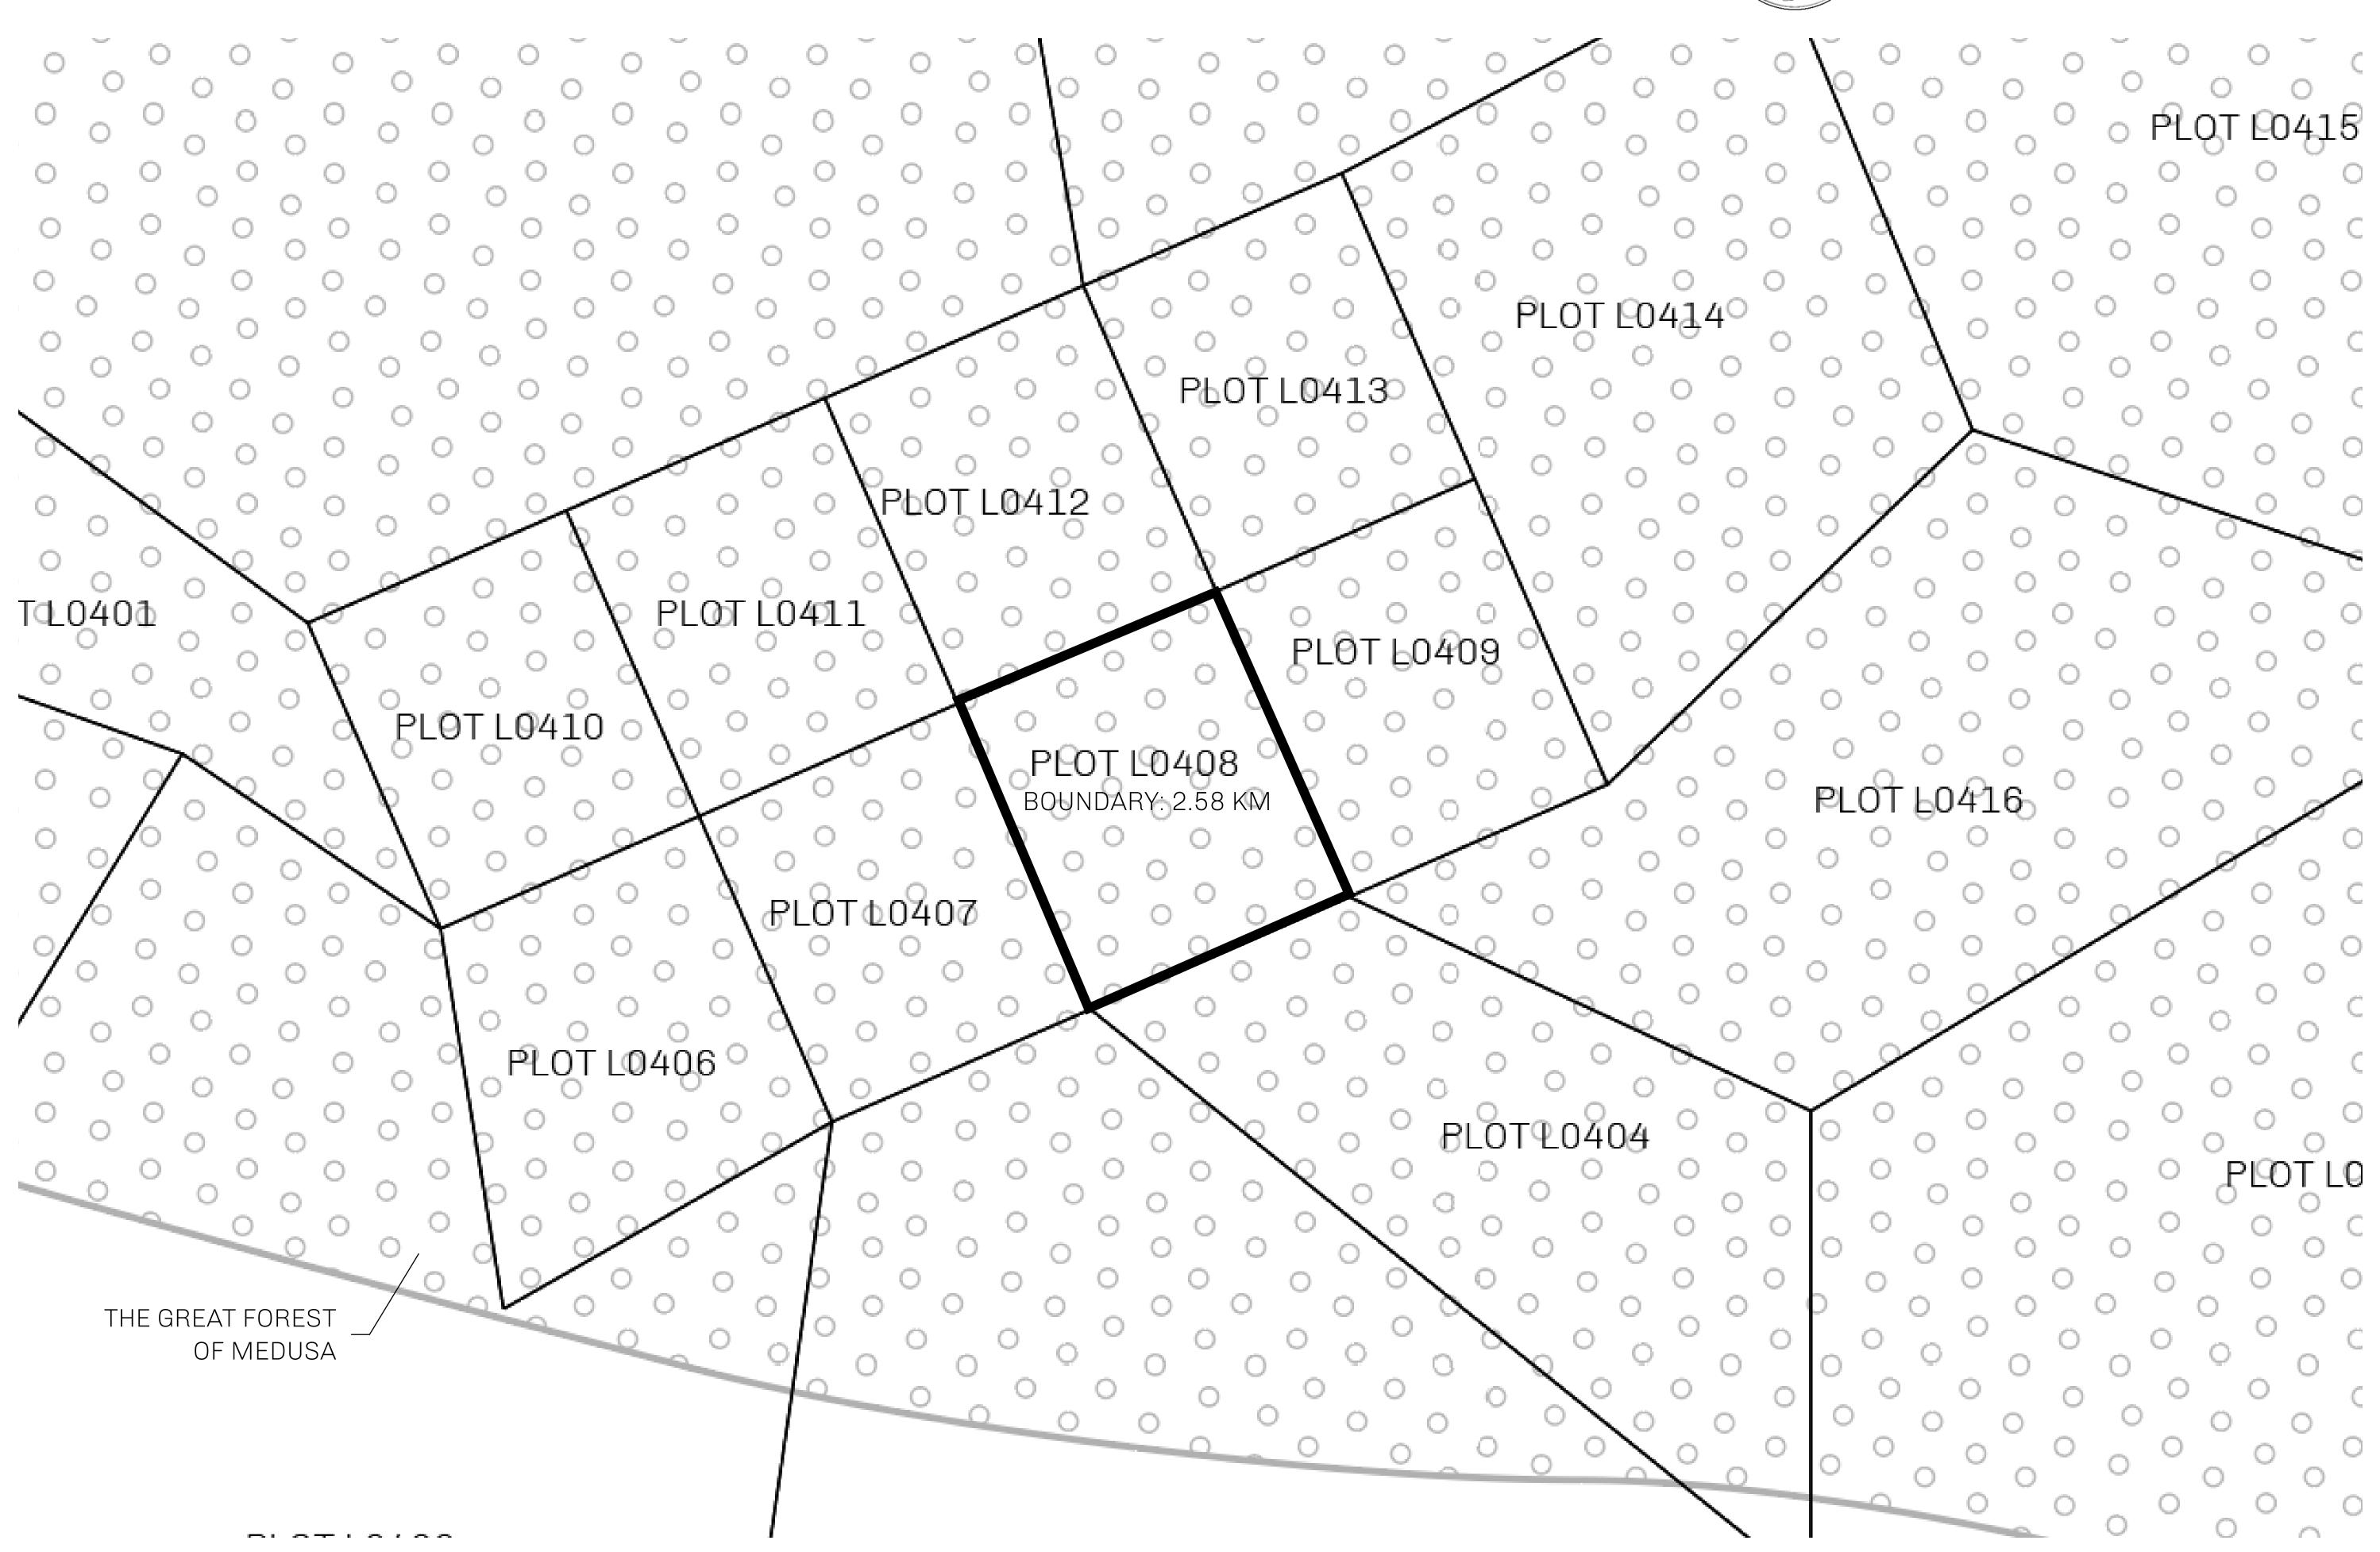

## LOOT NFT WORLD

PLOT L0408-221121

## **GEOGRAPHY**

COASTLINE 462.64 KM (287.47 MILES)

BORDERS OCEAN, ROYAUME DE SATOSHI, X BY SL & TERRITORIO LTT ST

HIGHEST POINT MOUNT ARES +8120 M

LOWEST POINT NFT PORT 0 M

PLOTS 2284 SCALE 1:50000

## H.M. LNFT Land Registry L0408-221121 ADMINISTRATIVE AREA THE GREAT EMPIRE ISSUED 22 November 2021 (D. SCALE 1/50000)

A LOOTVERSE

TOOL PROJECT PHILOSOPHY

NOILVANILS A

RESPECTING

OWNER ENTITLEMENT

Type W-GE: Share of 0.3% of all BUN sales based on number of NFT Stories minted (rewarded in Credits); Mint 4 NFT Stories