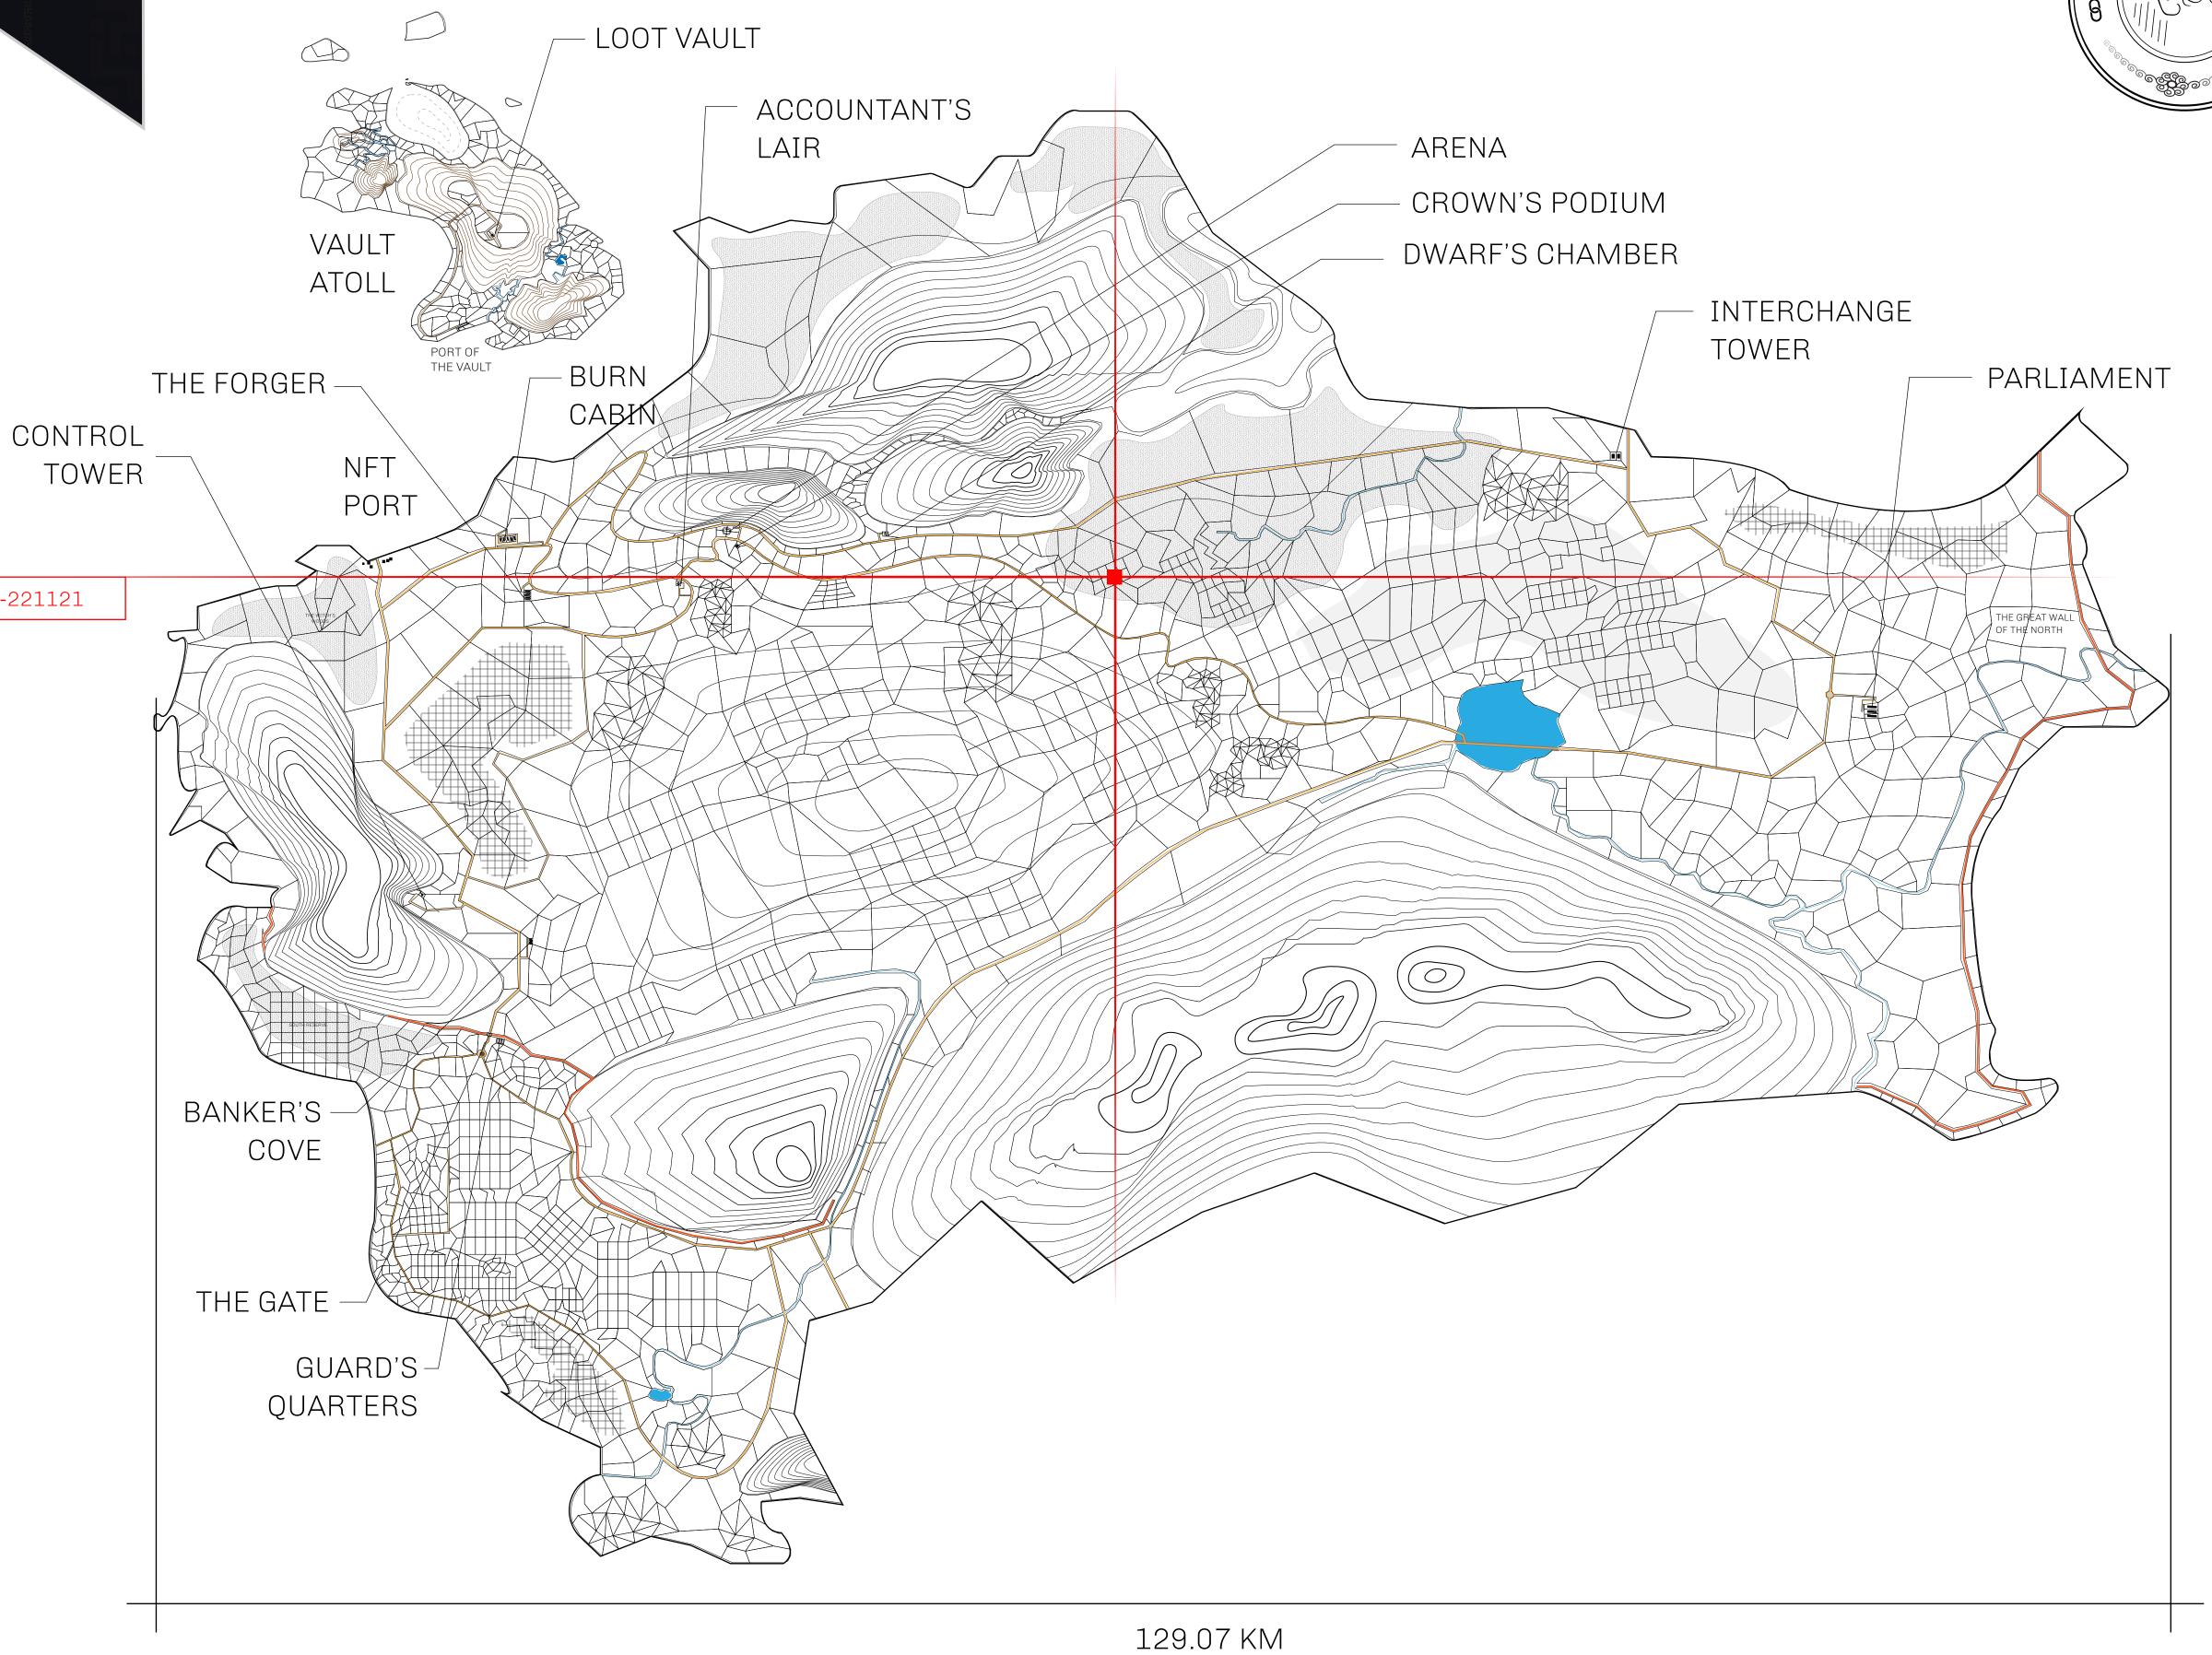

## **GEOGRAPHY**

COASTLINE 462.64 KM (287.47 MILES)

BORDERS OCEAN, ROYAUME DE SATOSHI, X BY SL & TERRITORIO LTT ST

HIGHEST POINT MOUNT ARES +8120 M

LOWEST POINT NFT PORT 0 M

PLOTS 2284 SCALE 1:50000

## H.M. LNFT Land Registry L0408-221121 ADMINISTRATIVE AREA THE GREAT EMPIRE ISSUED 22 November 2021 (D. SCALE 1/50000)

A LOOTVERSE

TOOL PROJECT PHILOSOPHY

NOILVANILS A

RESPECTING

OWNER ENTITLEMENT

Type W-GE: Share of 0.3% of all BUN sales based on number of NFT Stories minted (rewarded in Credits); Mint 4 NFT Stories