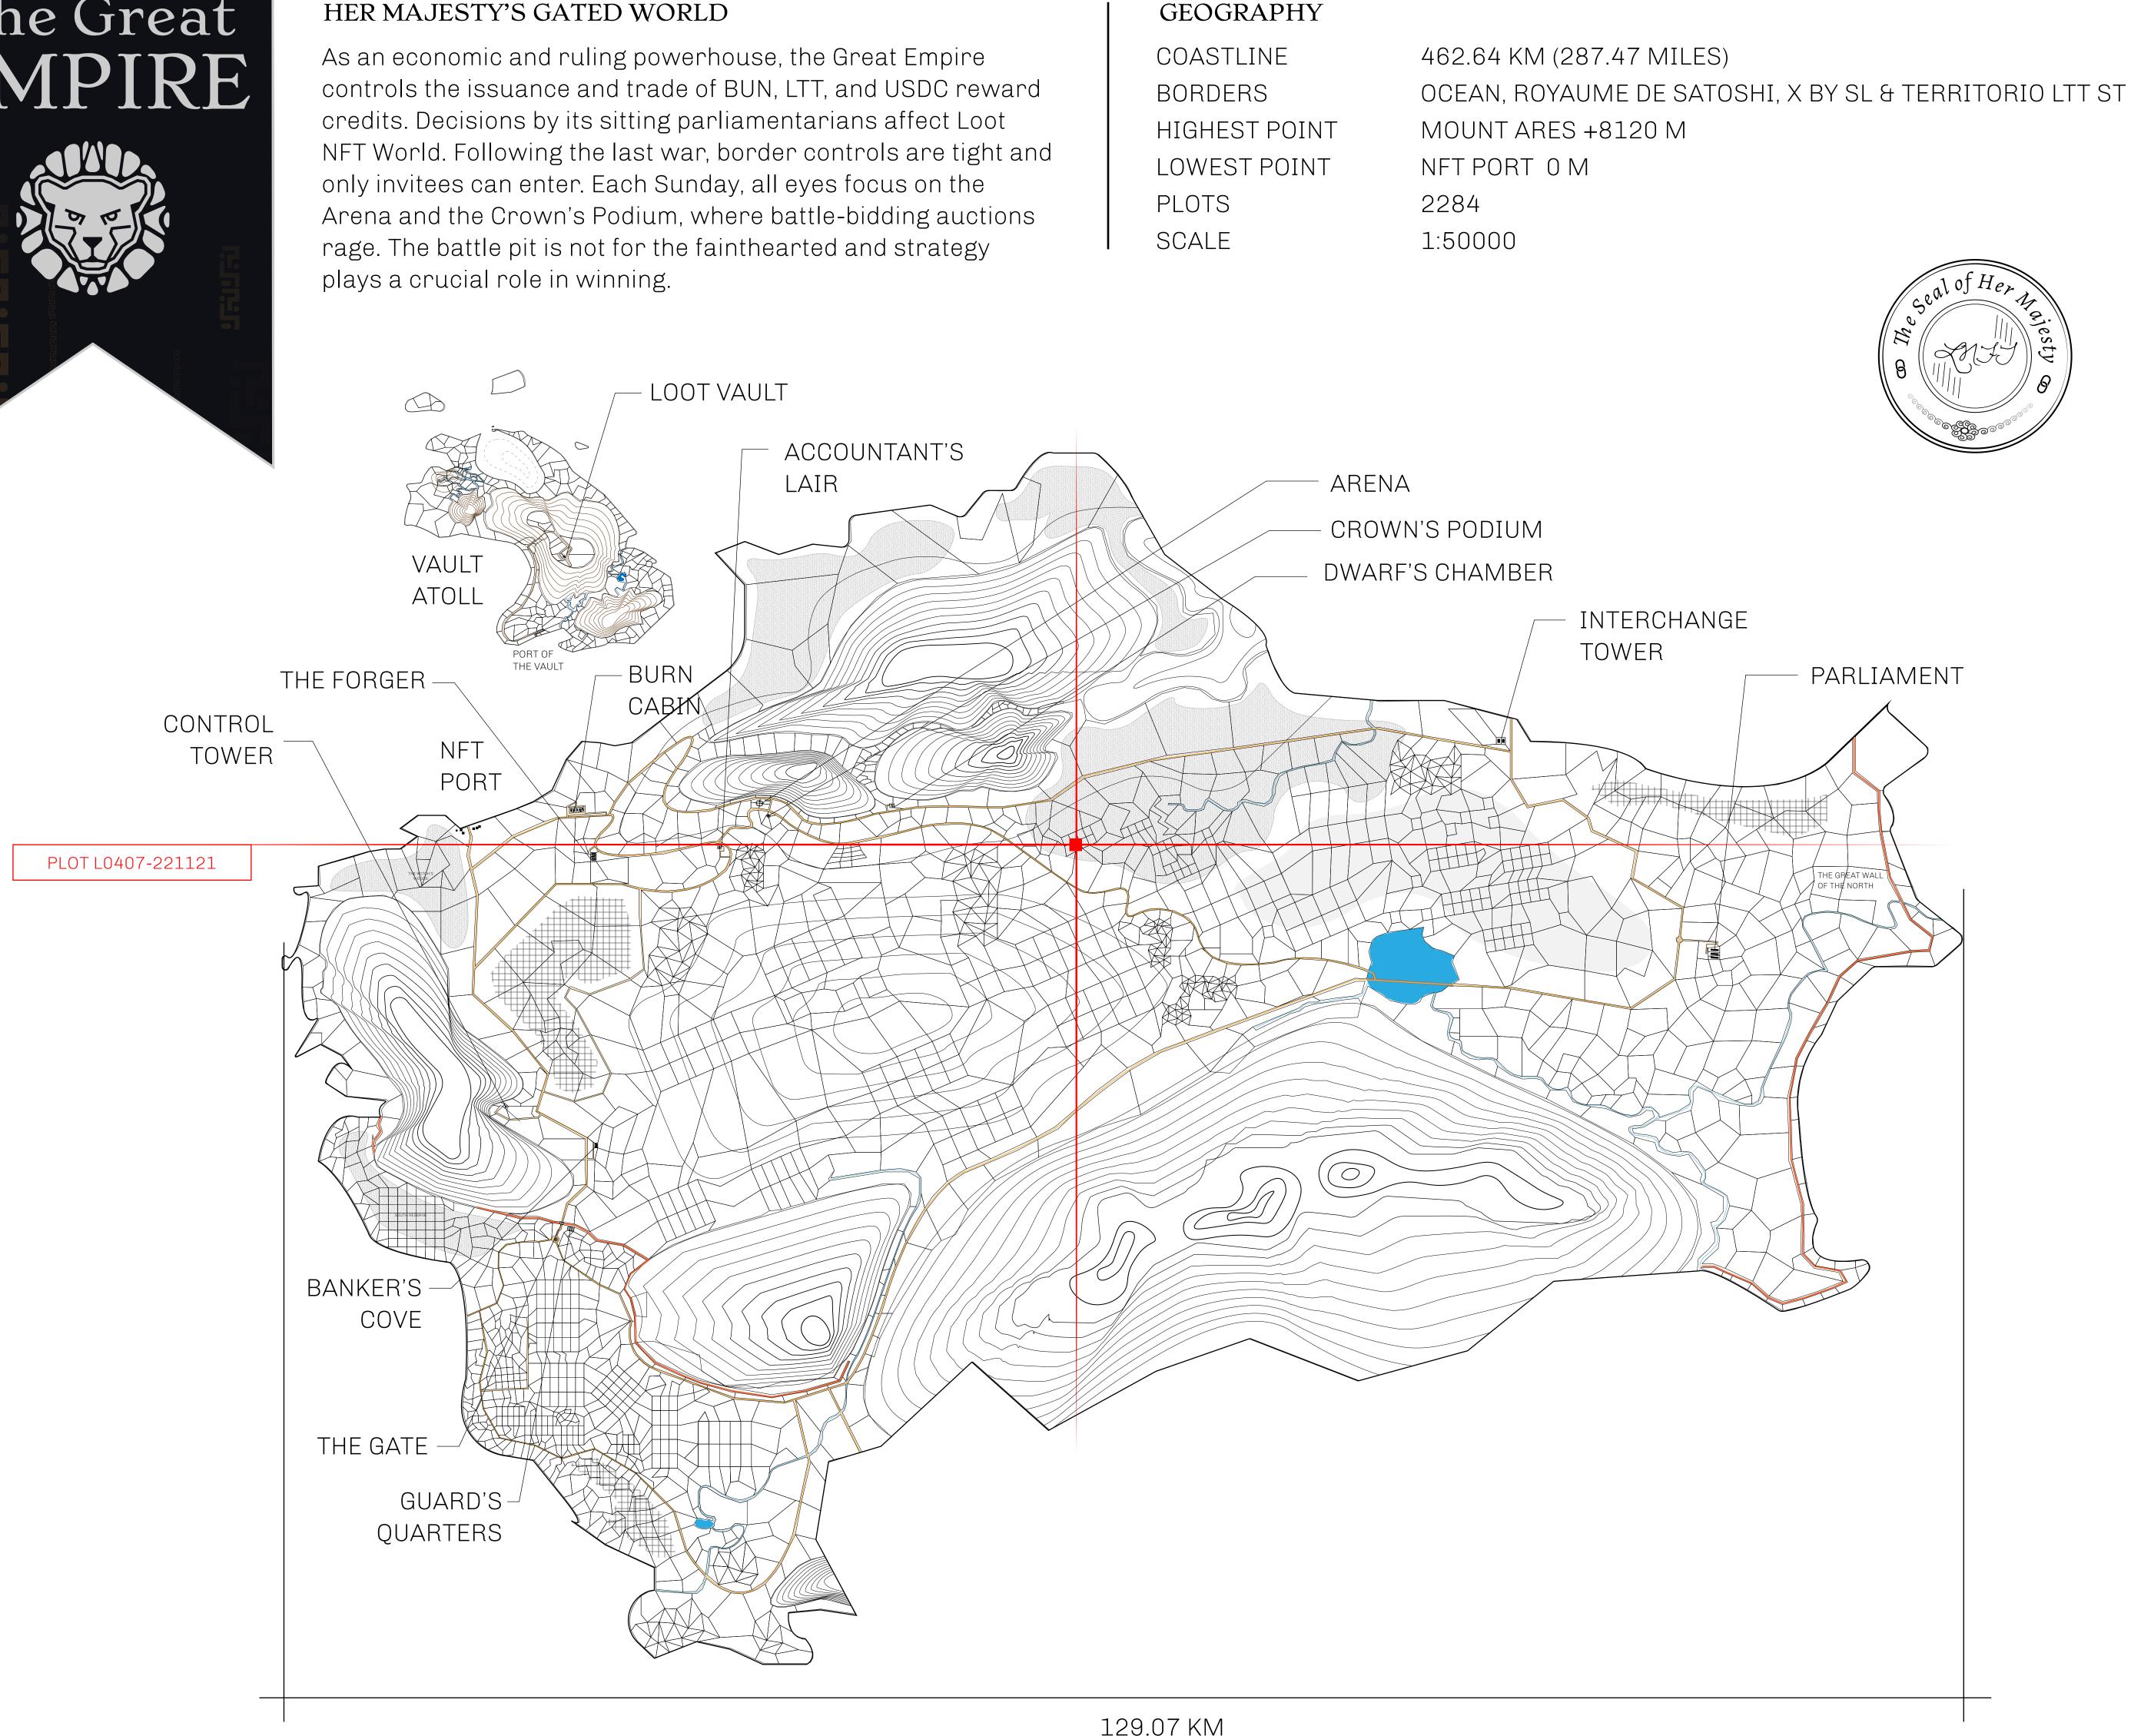

### HER MAJESTY'S GATED WORLD

## THE GREAT

## OWNER ENTITLEMENT

Type W-GE: S (rewarded in C

|                                                                                                   | TITLE NUMBER |                  |                      |       |         |  |
|---------------------------------------------------------------------------------------------------|--------------|------------------|----------------------|-------|---------|--|
| Y                                                                                                 | L0407-221121 |                  |                      |       |         |  |
| <b>EMPIRE</b>                                                                                     | ISSUED       | 22 November 2021 | Jo.J.                | SCALE | 1/5000( |  |
| Share of 0.3% of all BUN sales based on number of NFT Stories minted Credits); Mint 4 NFT Stories |              |                  |                      |       |         |  |
|                                                                                                   |              |                  | $\sim$ $\sim$ $\sim$ |       |         |  |
|                                                                                                   |              | THE GREAT        | FOREST _/            |       | 000     |  |
|                                                                                                   |              |                  |                      |       |         |  |