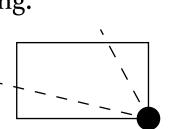

OFFICIAL PERSPECTIVE SHEET FOR FILING Indicate vantage point for each drawing. Copy and mark each sheet required prior to filing.

Guide - Vantage point should be indicated as shown in the diagram:

 $\bigcirc$  $\bigcirc$ ()()0 () $\bigcirc$ ()() $\bigcirc$ ()()()0 ()