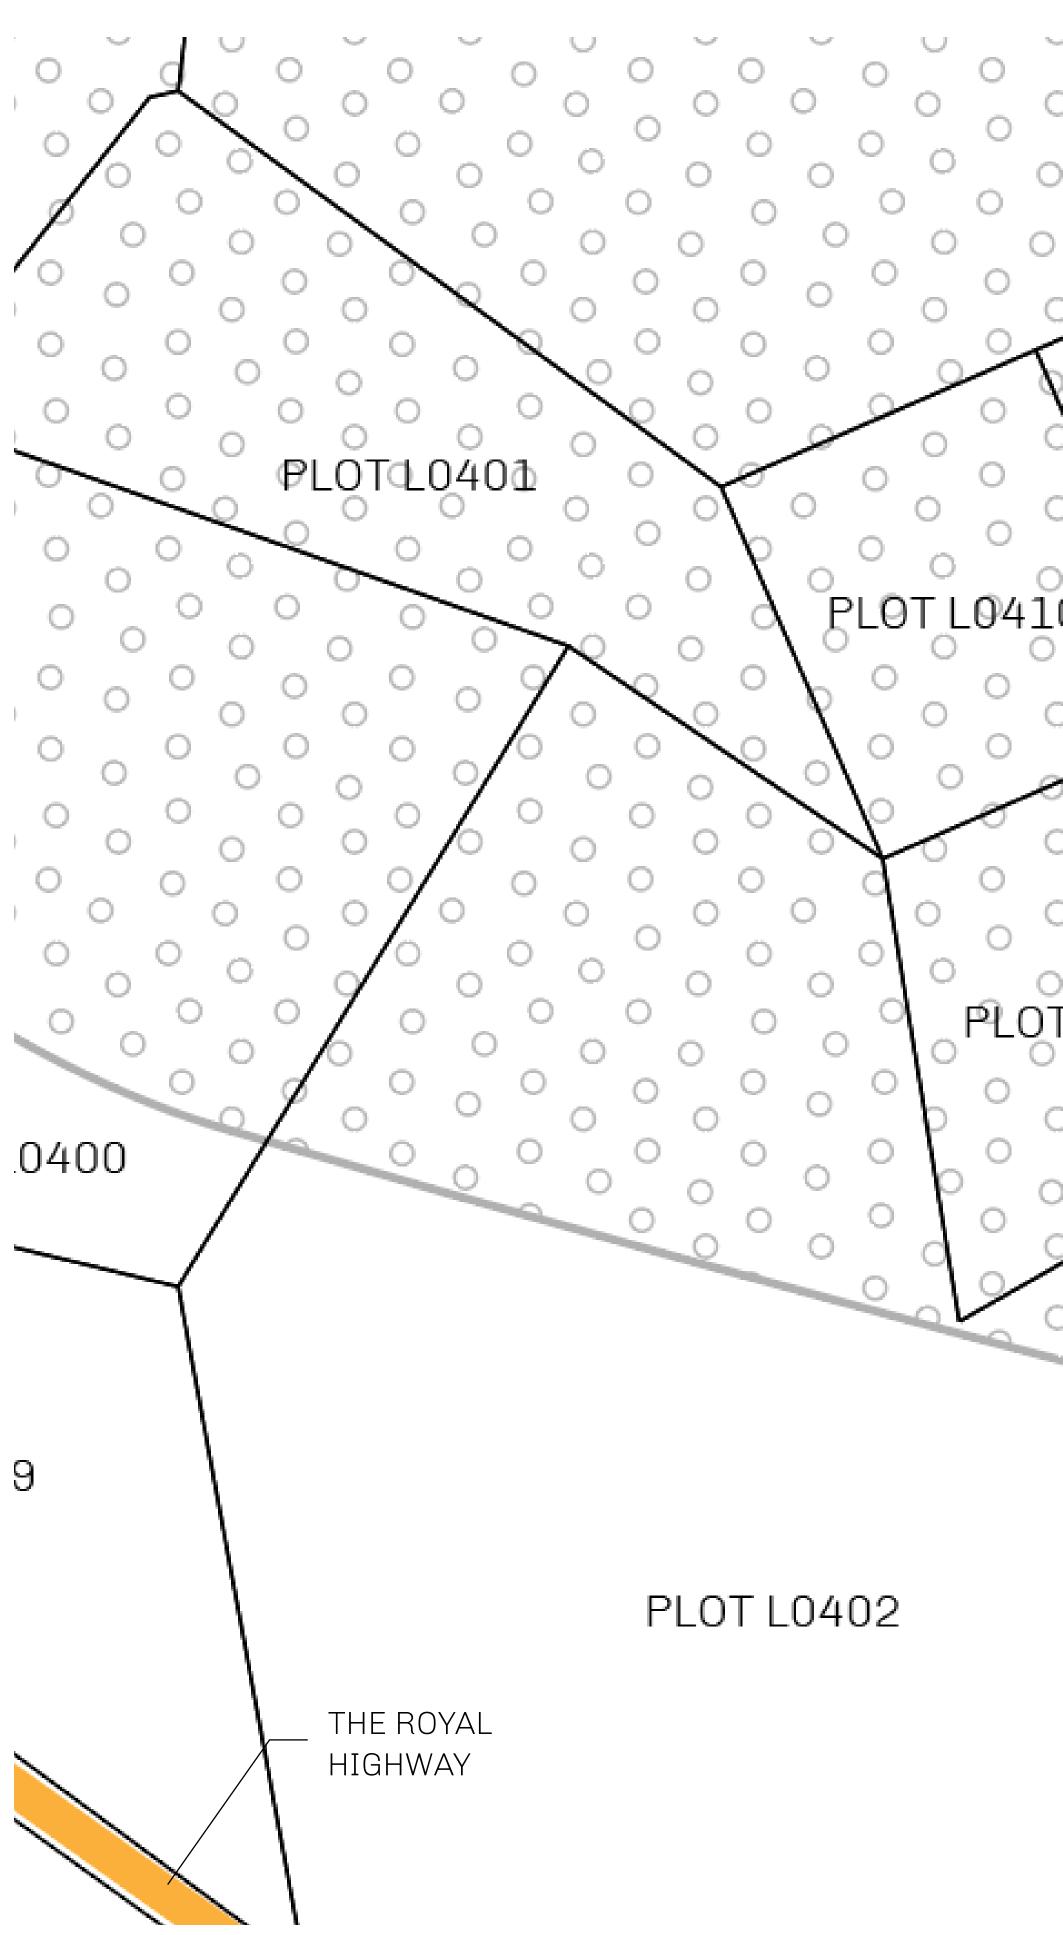

# LOOT NFT WORLD

 $\int$ 







### HER MAJESTY'S GATED WORLD









## H.M. LNFT Land Registr

## ADMINISTRATIVE AREA

## THE GREAT

## OWNER ENTITLEMENT

Type W-GE: S (rewarded in C



|                                                                                                   | TITLE NUMBER |                  |                      |       |         |  |
|---------------------------------------------------------------------------------------------------|--------------|------------------|----------------------|-------|---------|--|
| Y                                                                                                 | L0407-221121 |                  |                      |       |         |  |
| <b>EMPIRE</b>                                                                                     | ISSUED       | 22 November 2021 | Jo.J.                | SCALE | 1/5000( |  |
| Share of 0.3% of all BUN sales based on number of NFT Stories minted Credits