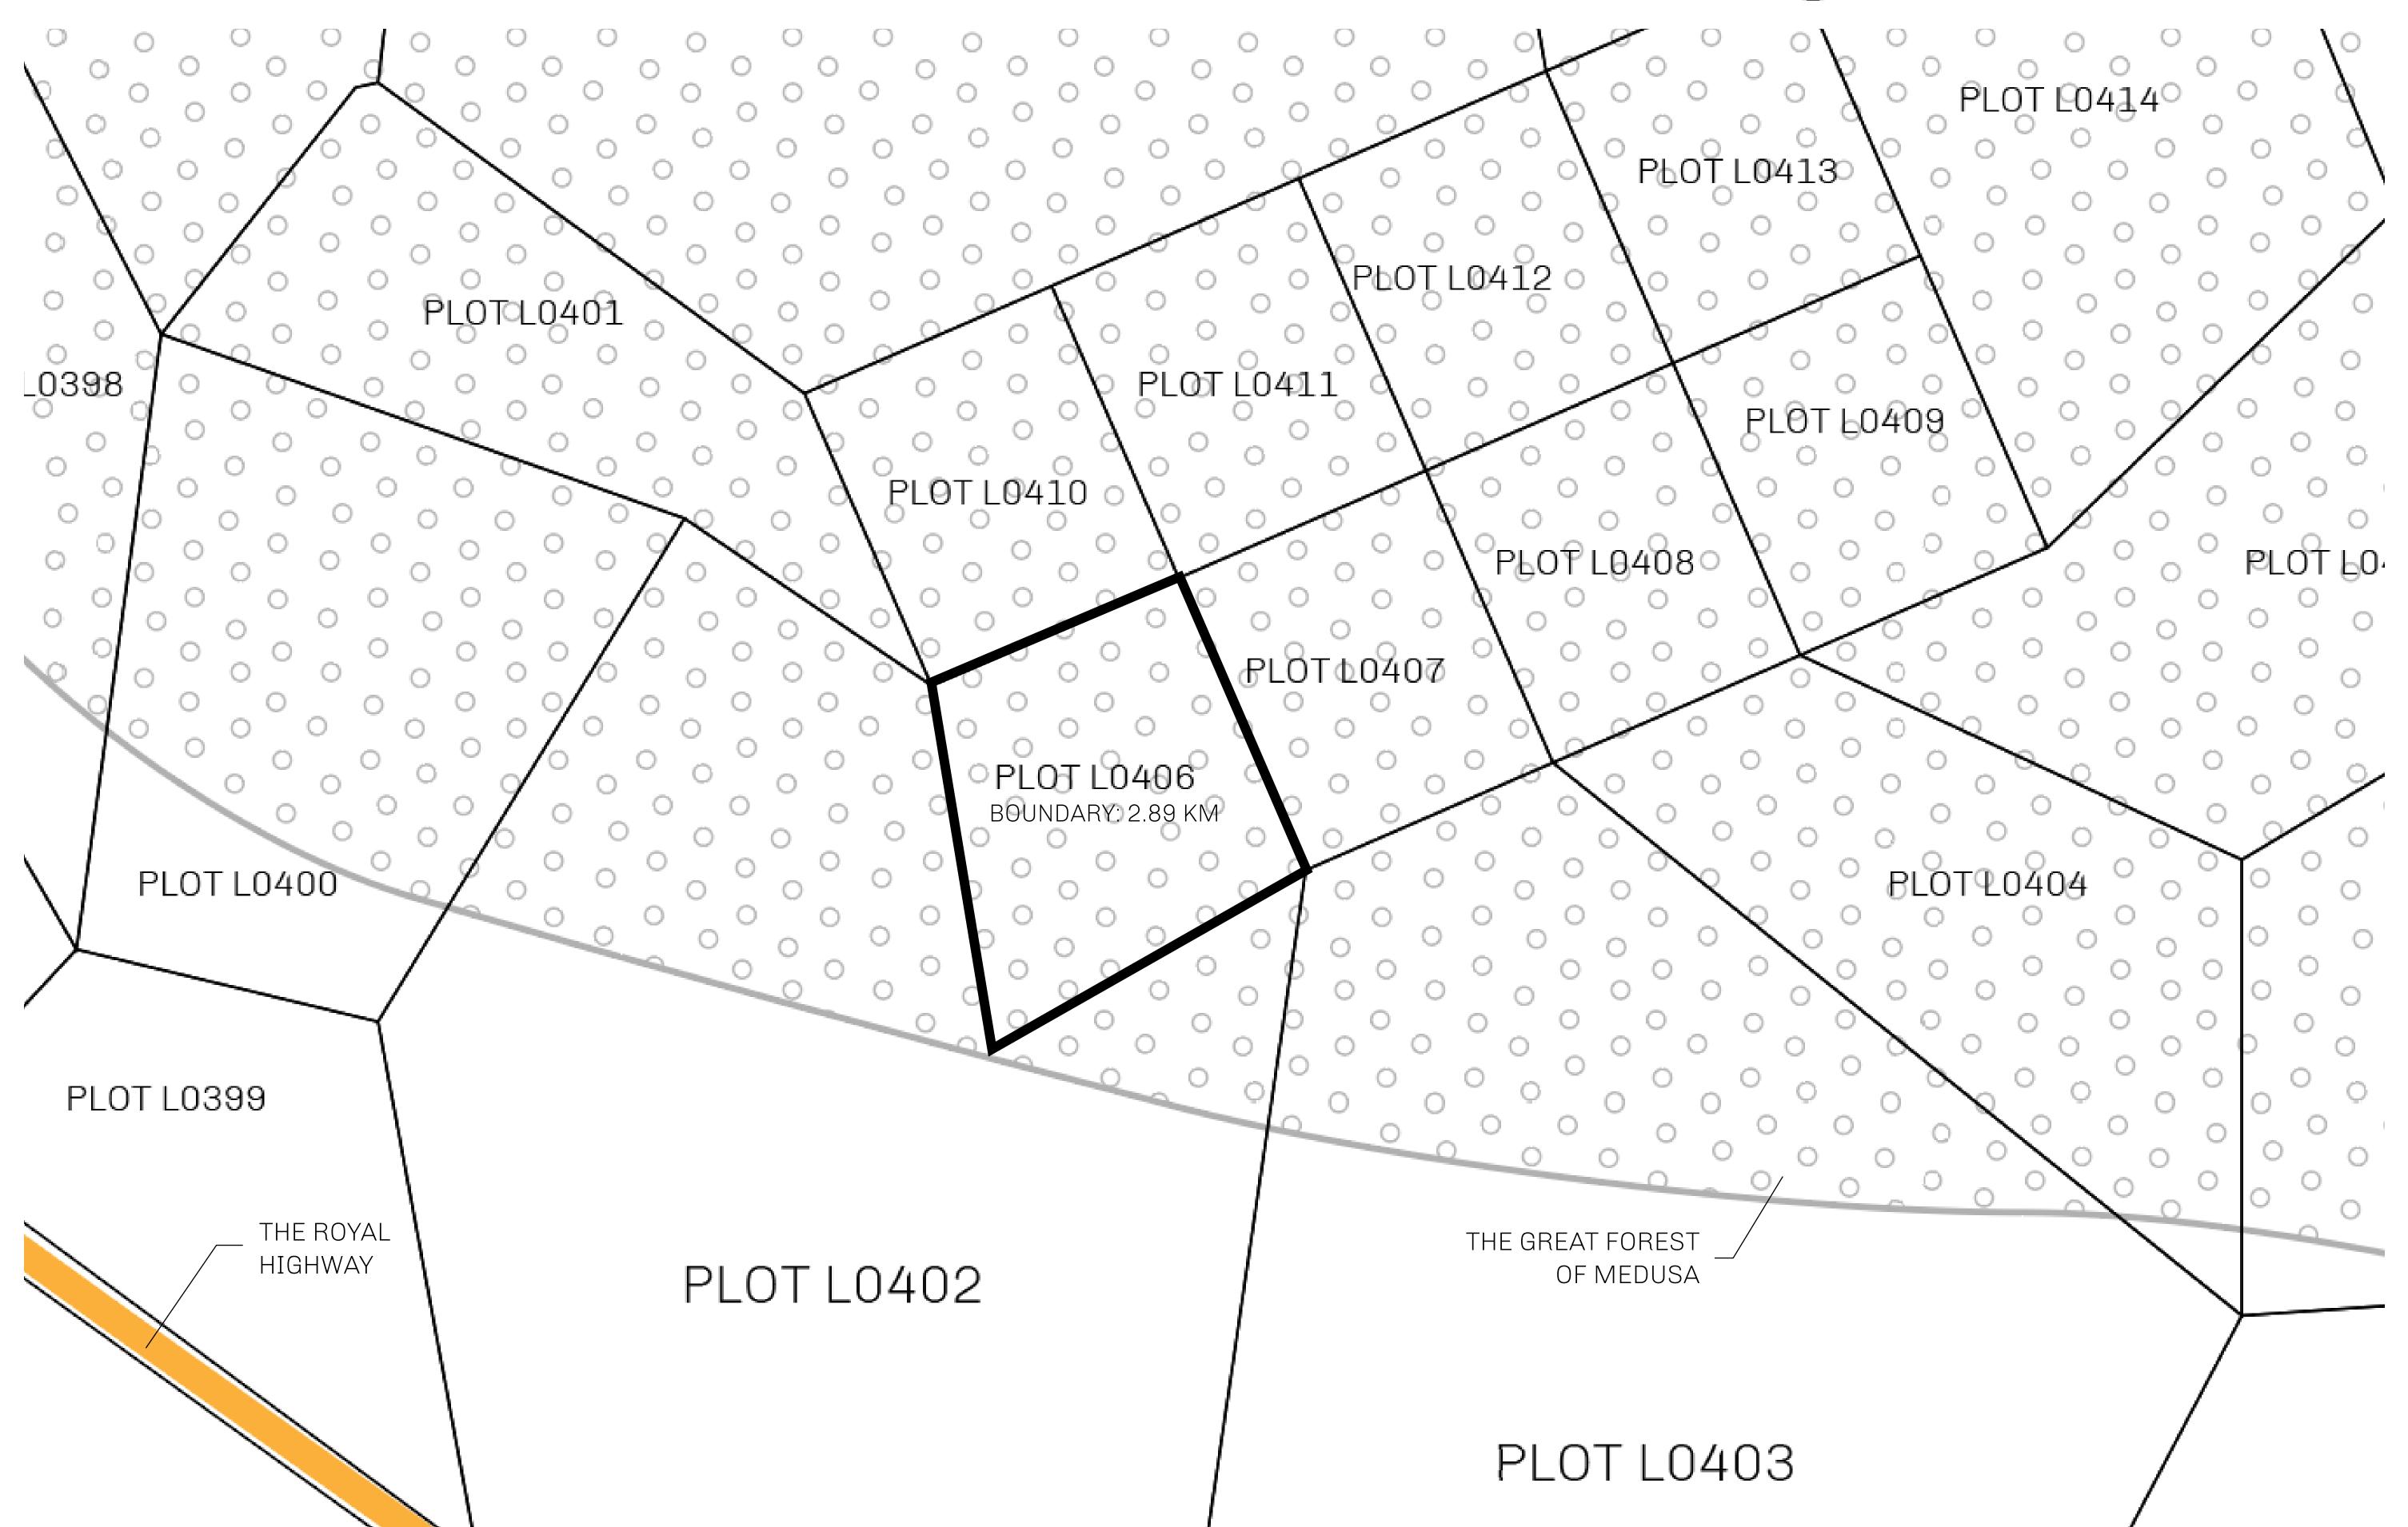

## GEOGRAPHY

COASTLINE 462.64 KM (287.47 MILES)

BORDERS OCEAN, ROYAUME DE SATOSHI, X BY SL & TERRITORIO LTT ST

HIGHEST POINT MOUNT ARES +8120 M

LOWEST POINT NFT PORT 0 M

PLOTS 2284 SCALE 1:50000

## H.M. LNFT Land Registry

L0406-221121

TITLE NUMBER

ADMINISTRATIVE AREA

THE GREAT EMPIRE

ISSUED 22 November 2021

SCALE 1/50000

OWNER ENTITLEMENT