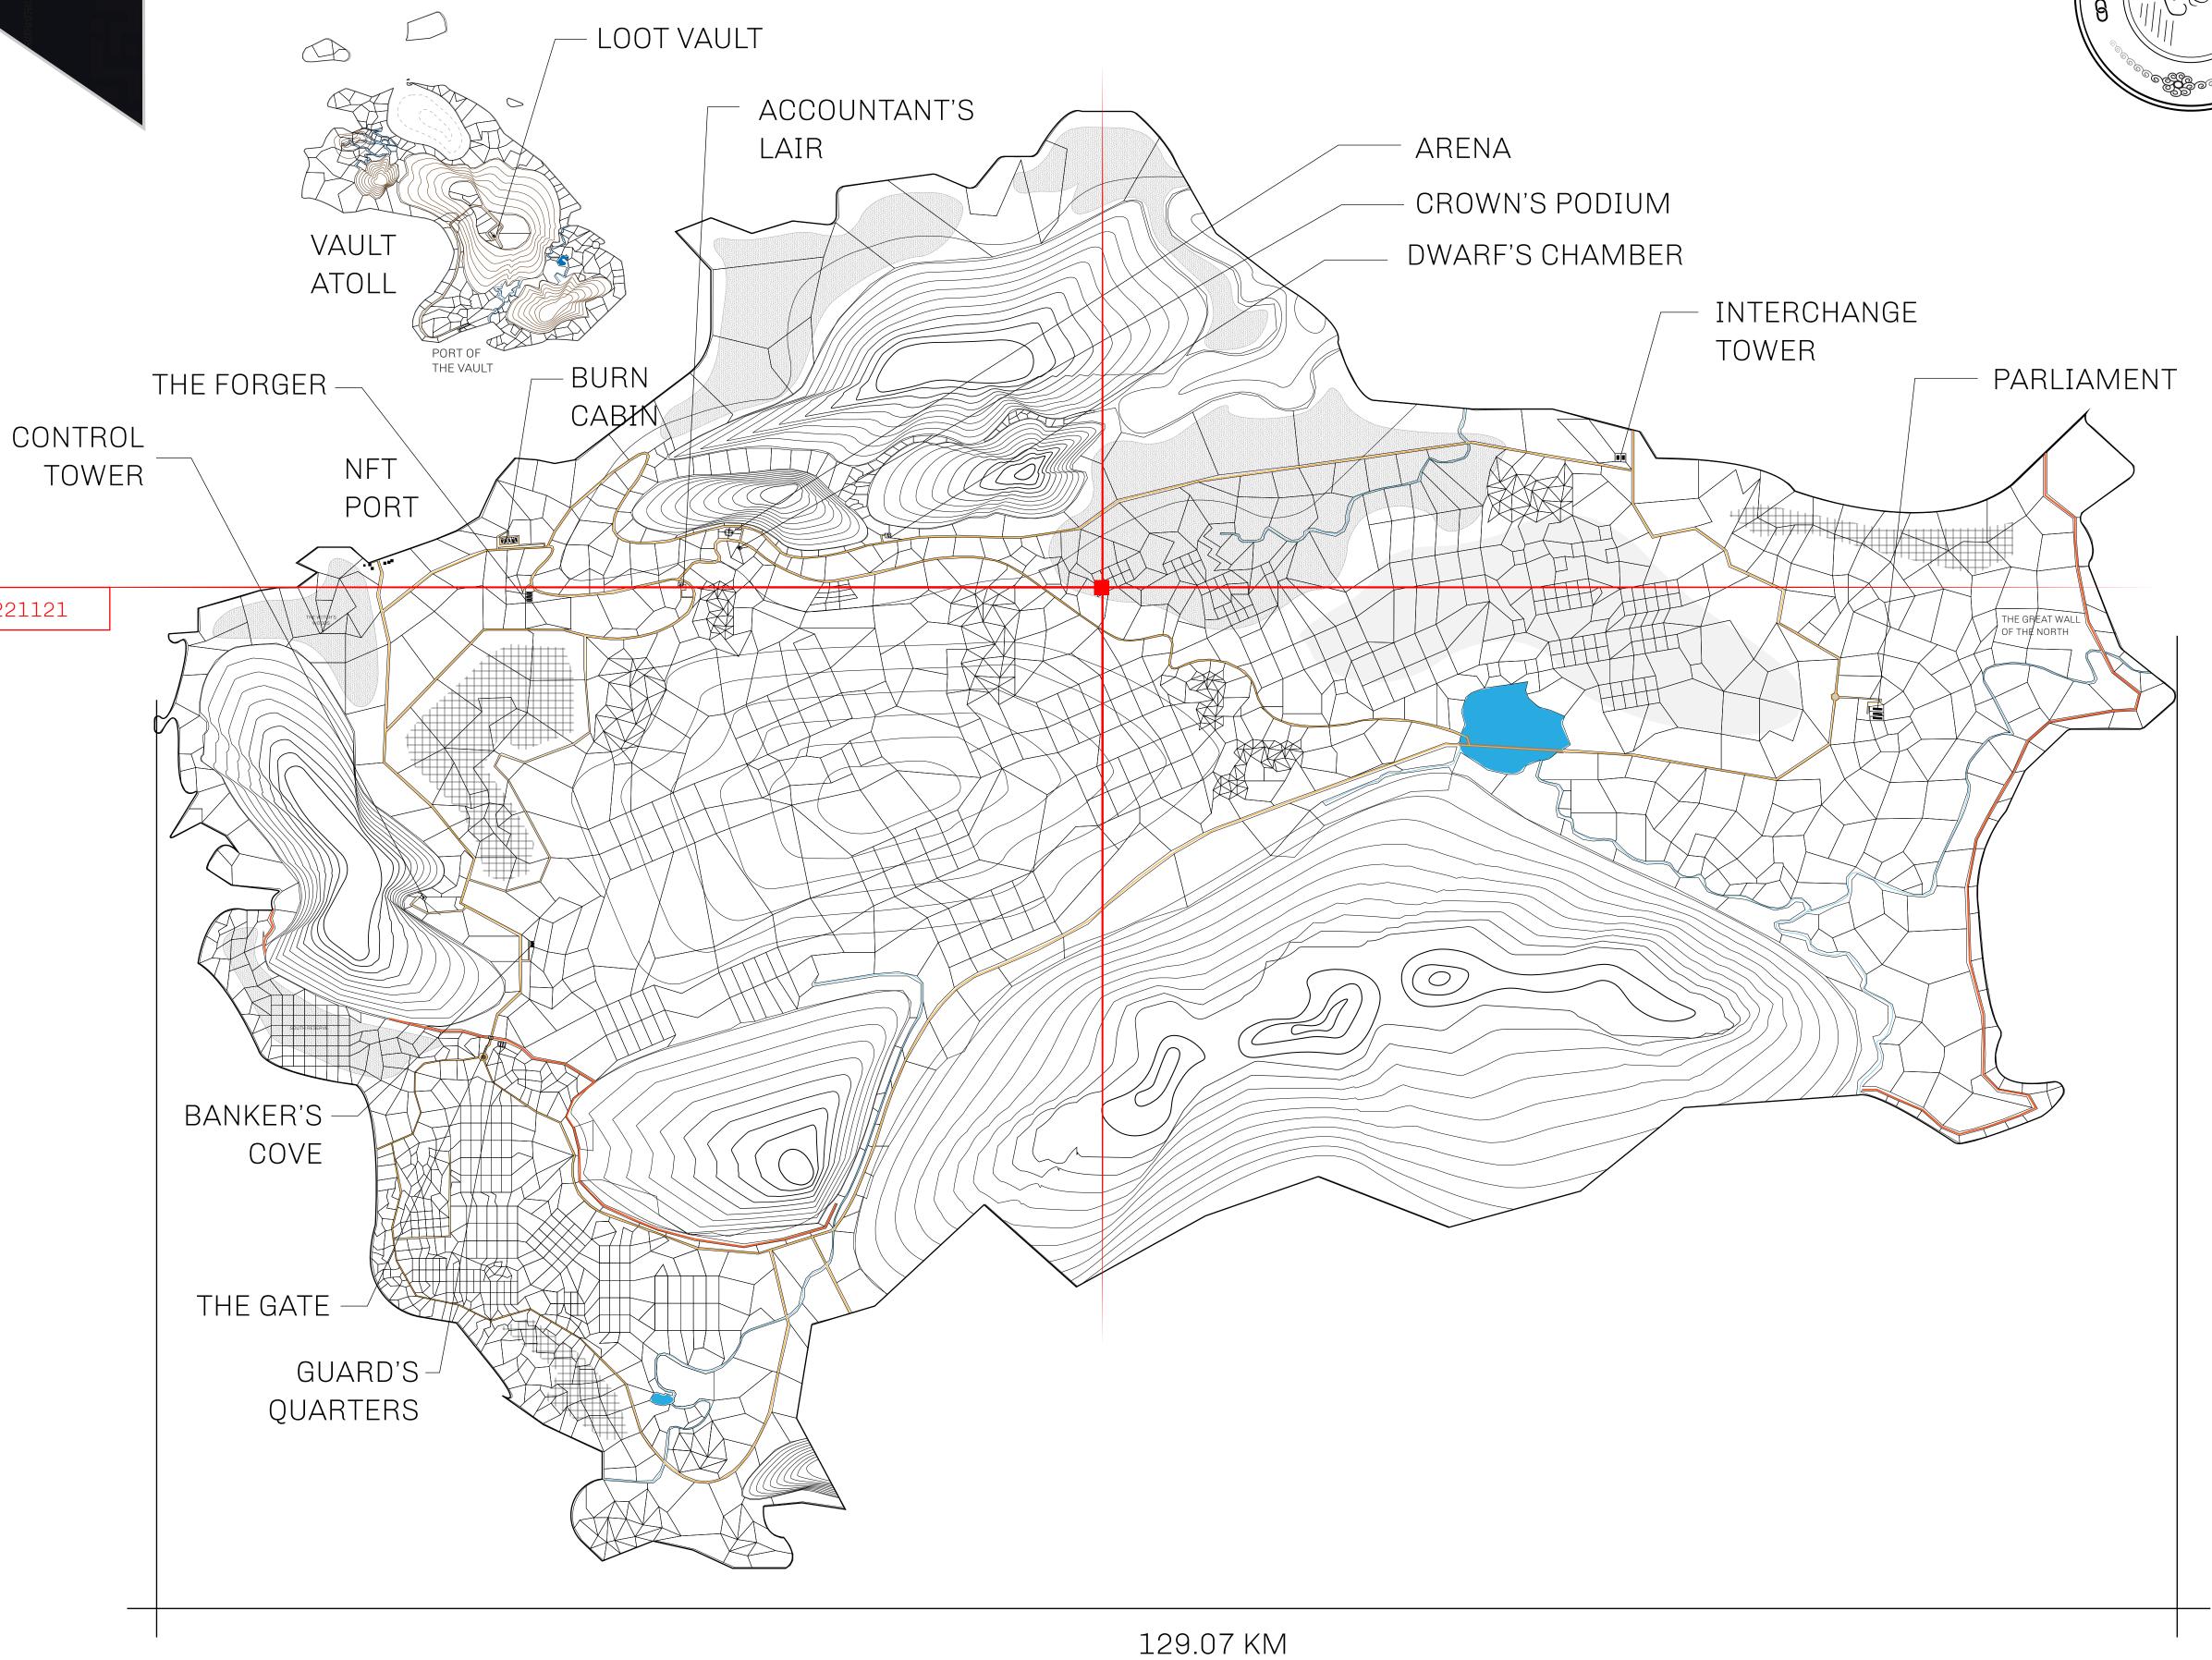

## HER MAJESTY'S GATED WORLD

As an economic and ruling powerhouse, the Great Empire controls the issuance and trade of BUN, LTT, and USDC reward credits. Decisions by its sitting parliamentarians affect Loot NFT World. Following the last war, border controls are tight and only invitees can enter. Each Sunday, all eyes focus on the Arena and the Crown's Podium, where battle-bidding auctions rage. The battle pit is not for the fainthearted and strategy plays a crucial role in winning.

## GEOGRAPHY

COASTLINE 462.64 KM (287.47 MILES)

BORDERS OCEAN, ROYAUME DE SATOSHI, X BY SL & TERRITORIO LTT ST

HIGHEST POINT MOUNT ARES +8120 M

LOWEST POINT NFT PORT 0 M

PLOTS 2284 SCALE 1:50000

## H.M. LNFT Land Registry

L0406-221121

TITLE NUMBER

ADMINISTRATIVE AREA

THE GREAT EMPIRE

ISSUED 22 November 2021

SCALE 1/50000

OWNER ENTITLEMENT