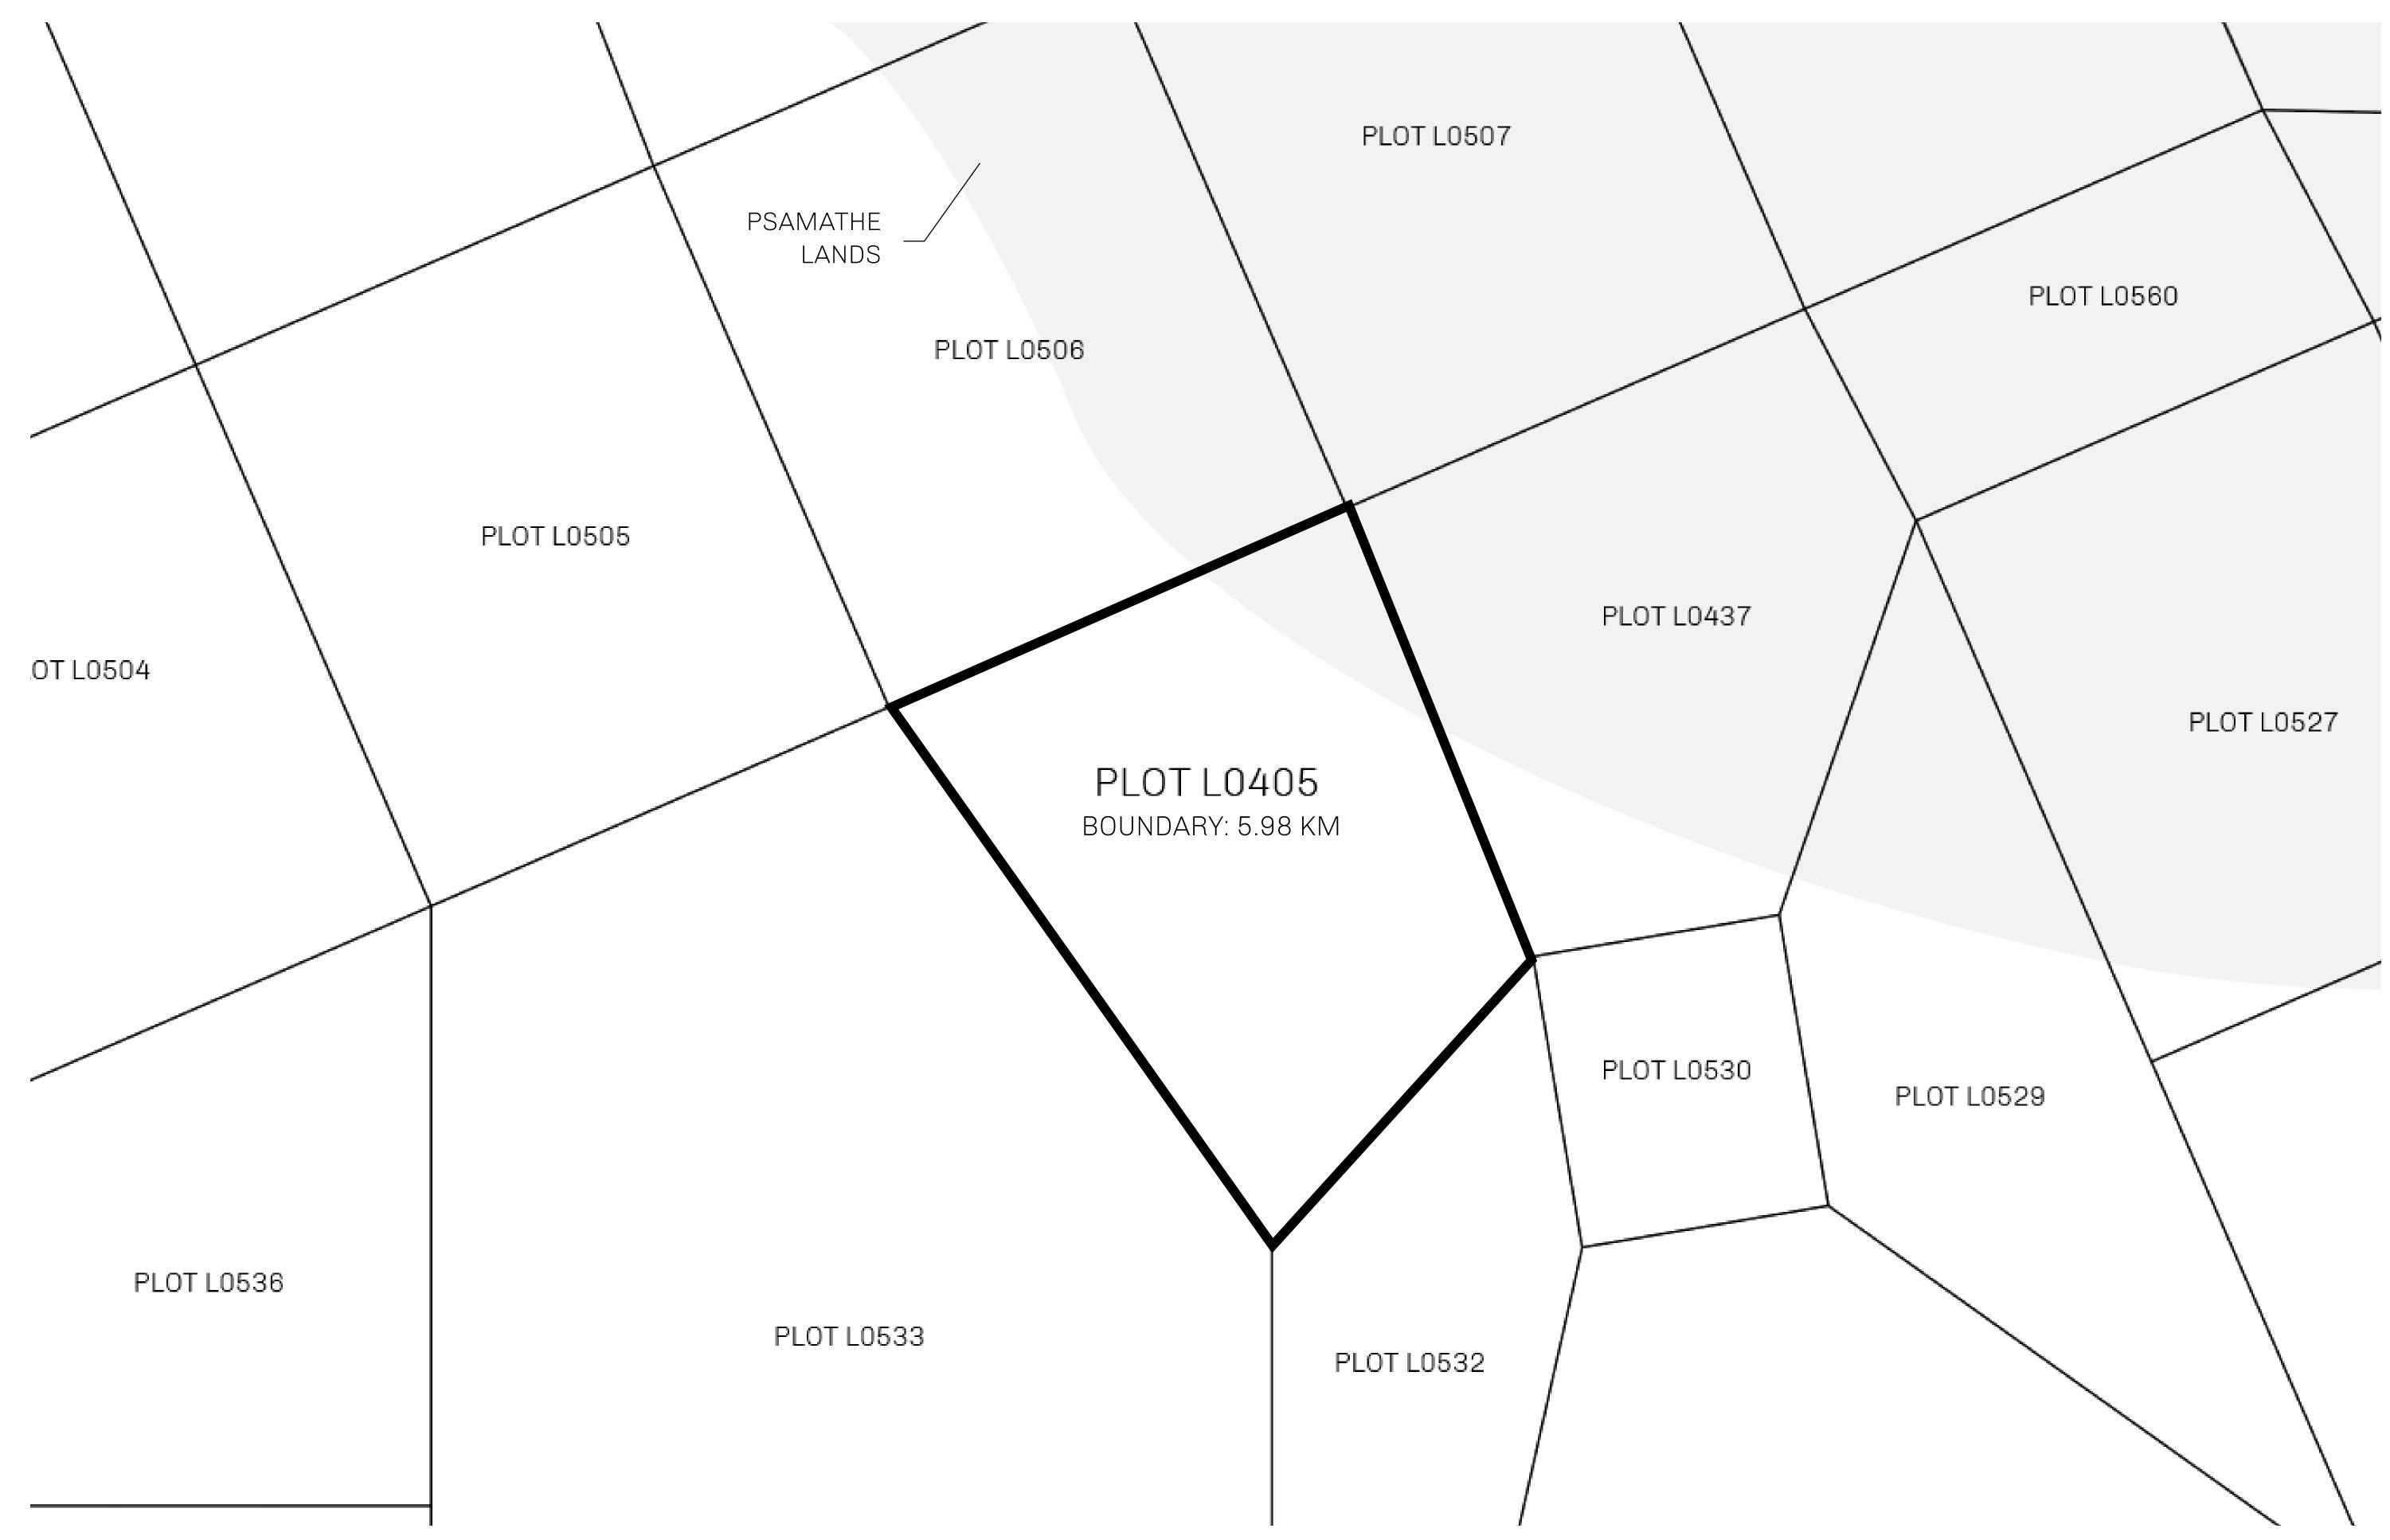

## LOOT NFT WORLD

PLOT L0405-221121

## **GEOGRAPHY**

COASTLINE 462.64 KM (287.47 MILES)

BORDERS OCEAN, ROYAUME DE SATOSHI, X BY SL & TERRITORIO LTT ST

HIGHEST POINT MOUNT ARES +8120 M

LOWEST POINT NFT PORT 0 M

PLOTS 2284 SCALE 1:50000

## H.M. LNFT Land Registry

L0405-221121

TITLE NUMBER

ADMINISTRATIVE AREA

THE GREAT EMPIRE

ISSUED 22 November 2021

SCALE 1/50000

OWNER ENTITLEMENT