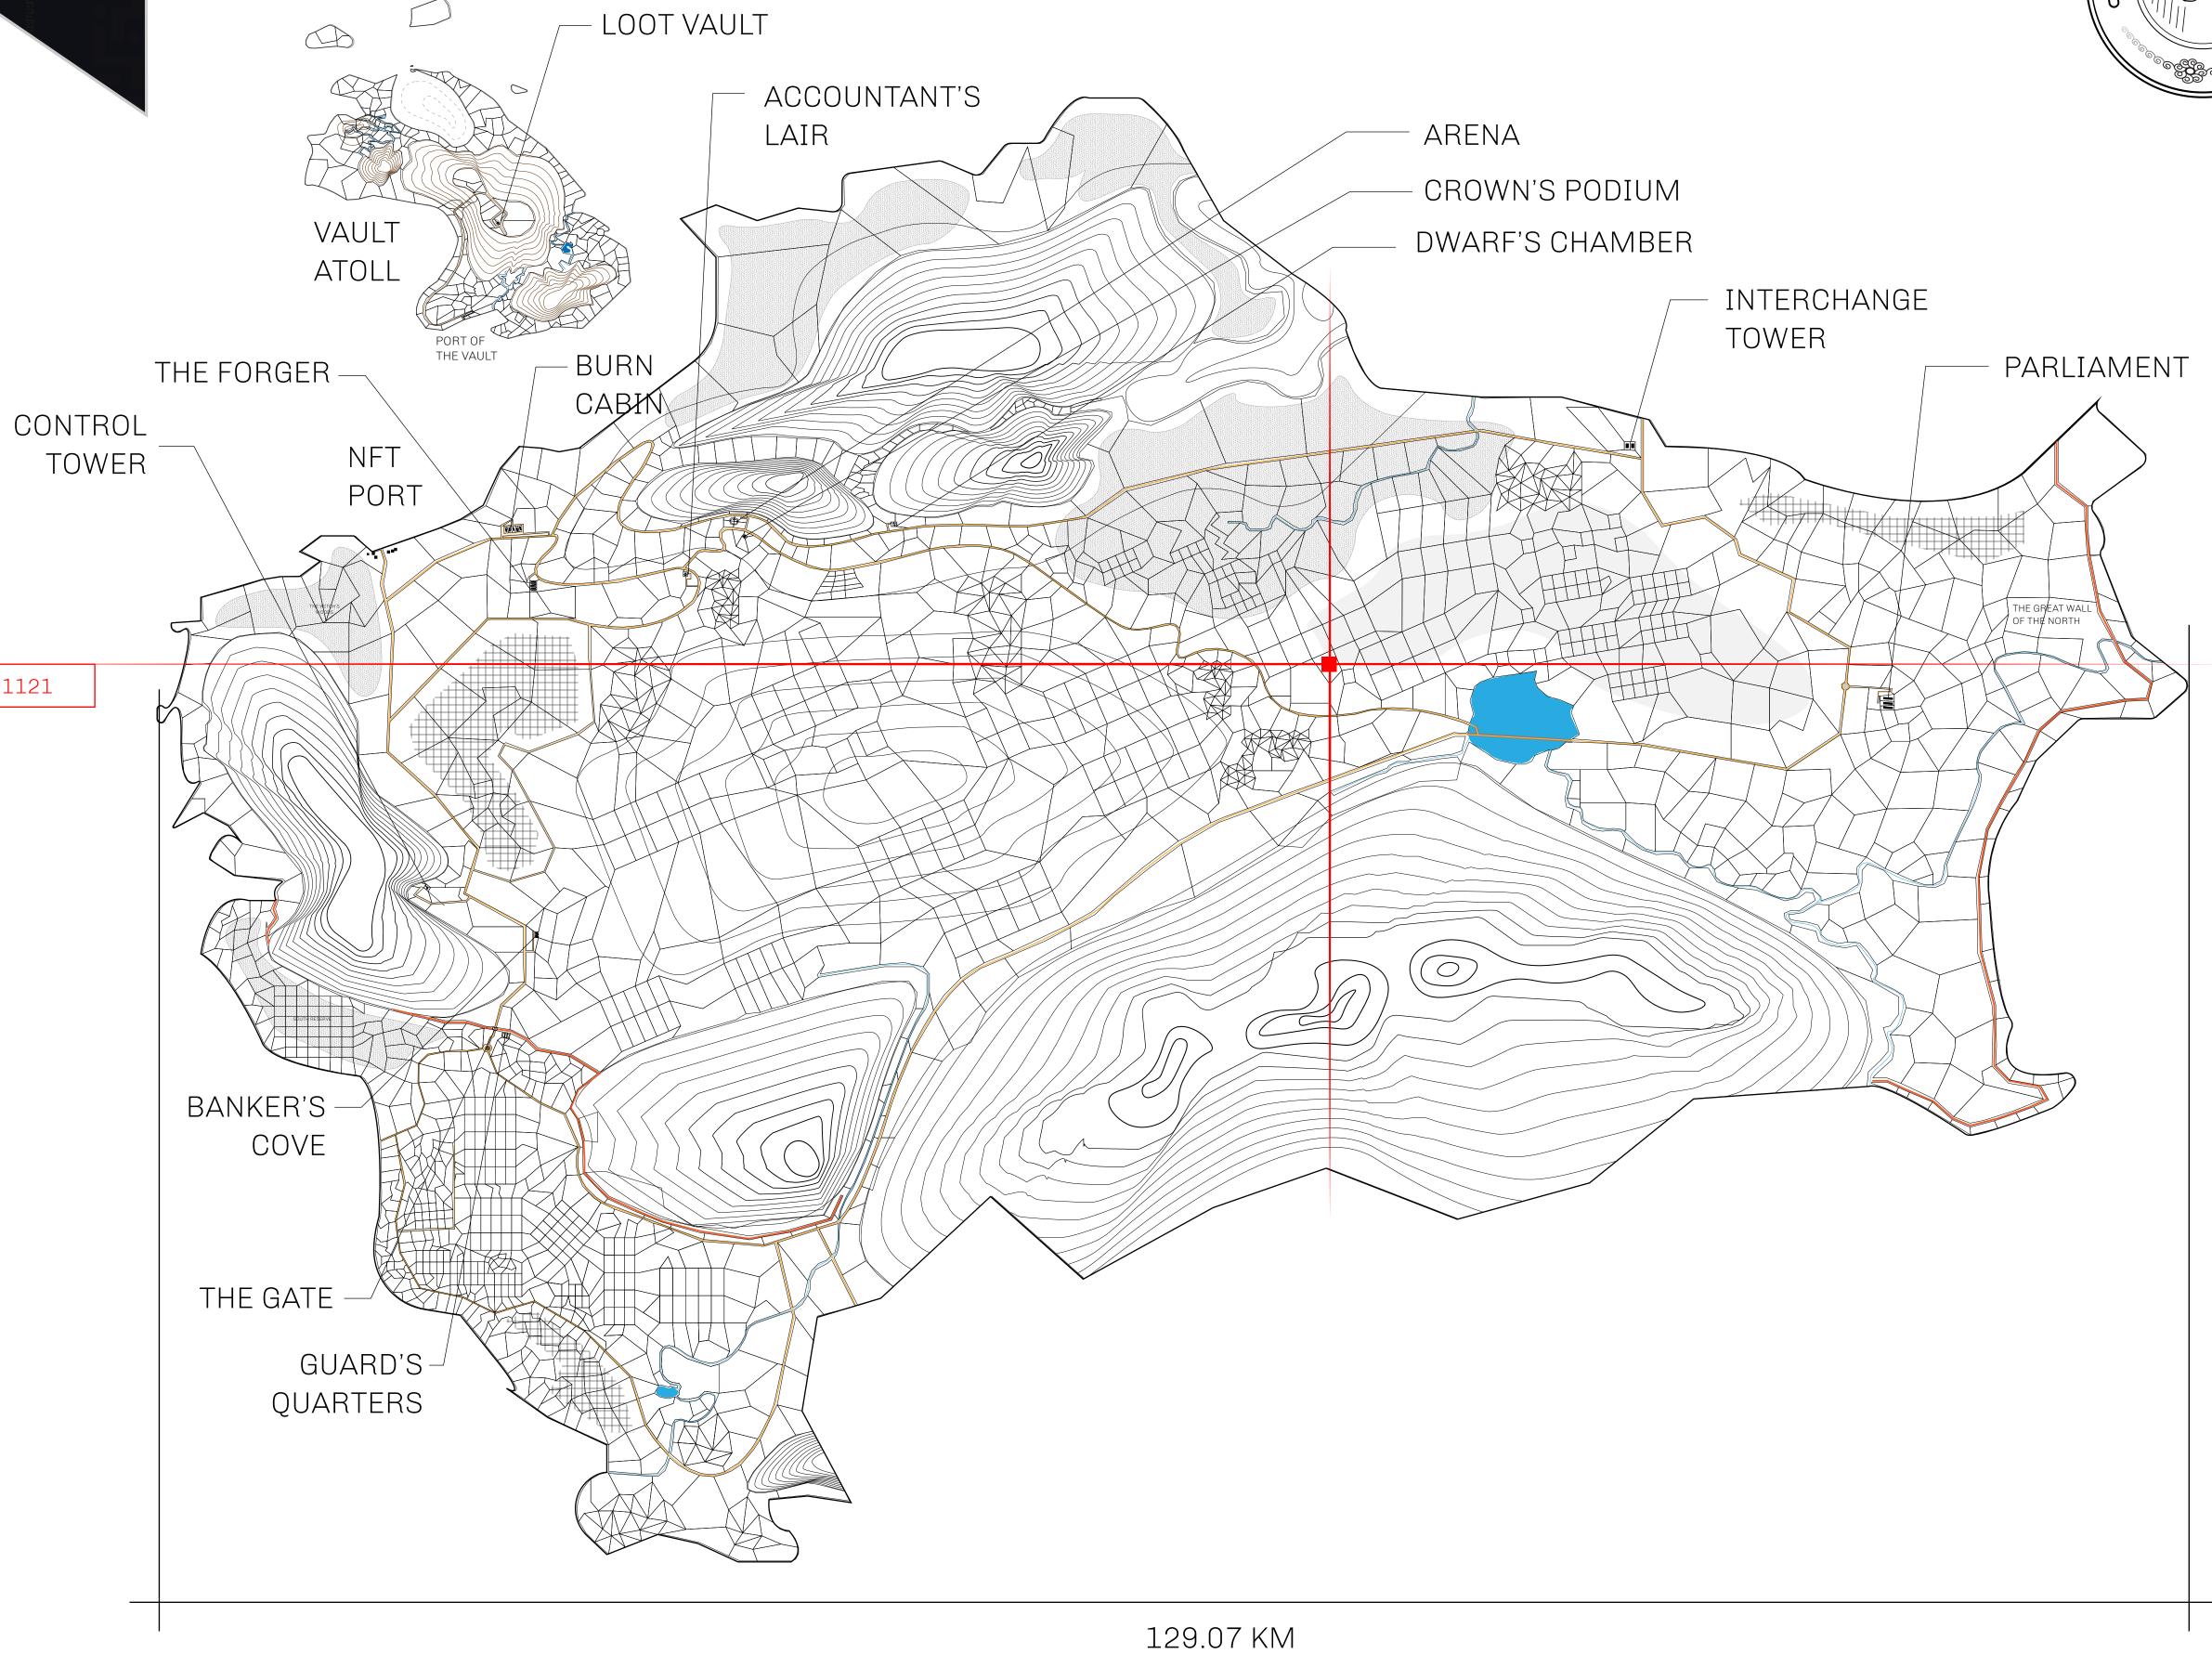

## **GEOGRAPHY**

COASTLINE 462.64 KM (287.47 MILES)

BORDERS OCEAN, ROYAUME DE SATOSHI, X BY SL & TERRITORIO LTT ST

HIGHEST POINT MOUNT ARES +8120 M

LOWEST POINT NFT PORT 0 M

PLOTS 2284 SCALE 1:50000

## H.M. LNFT Land Registry

L0405-221121

TITLE NUMBER

ADMINISTRATIVE AREA

THE GREAT EMPIRE

ISSUED 22 November 2021

SCALE 1/50000

OWNER ENTITLEMENT