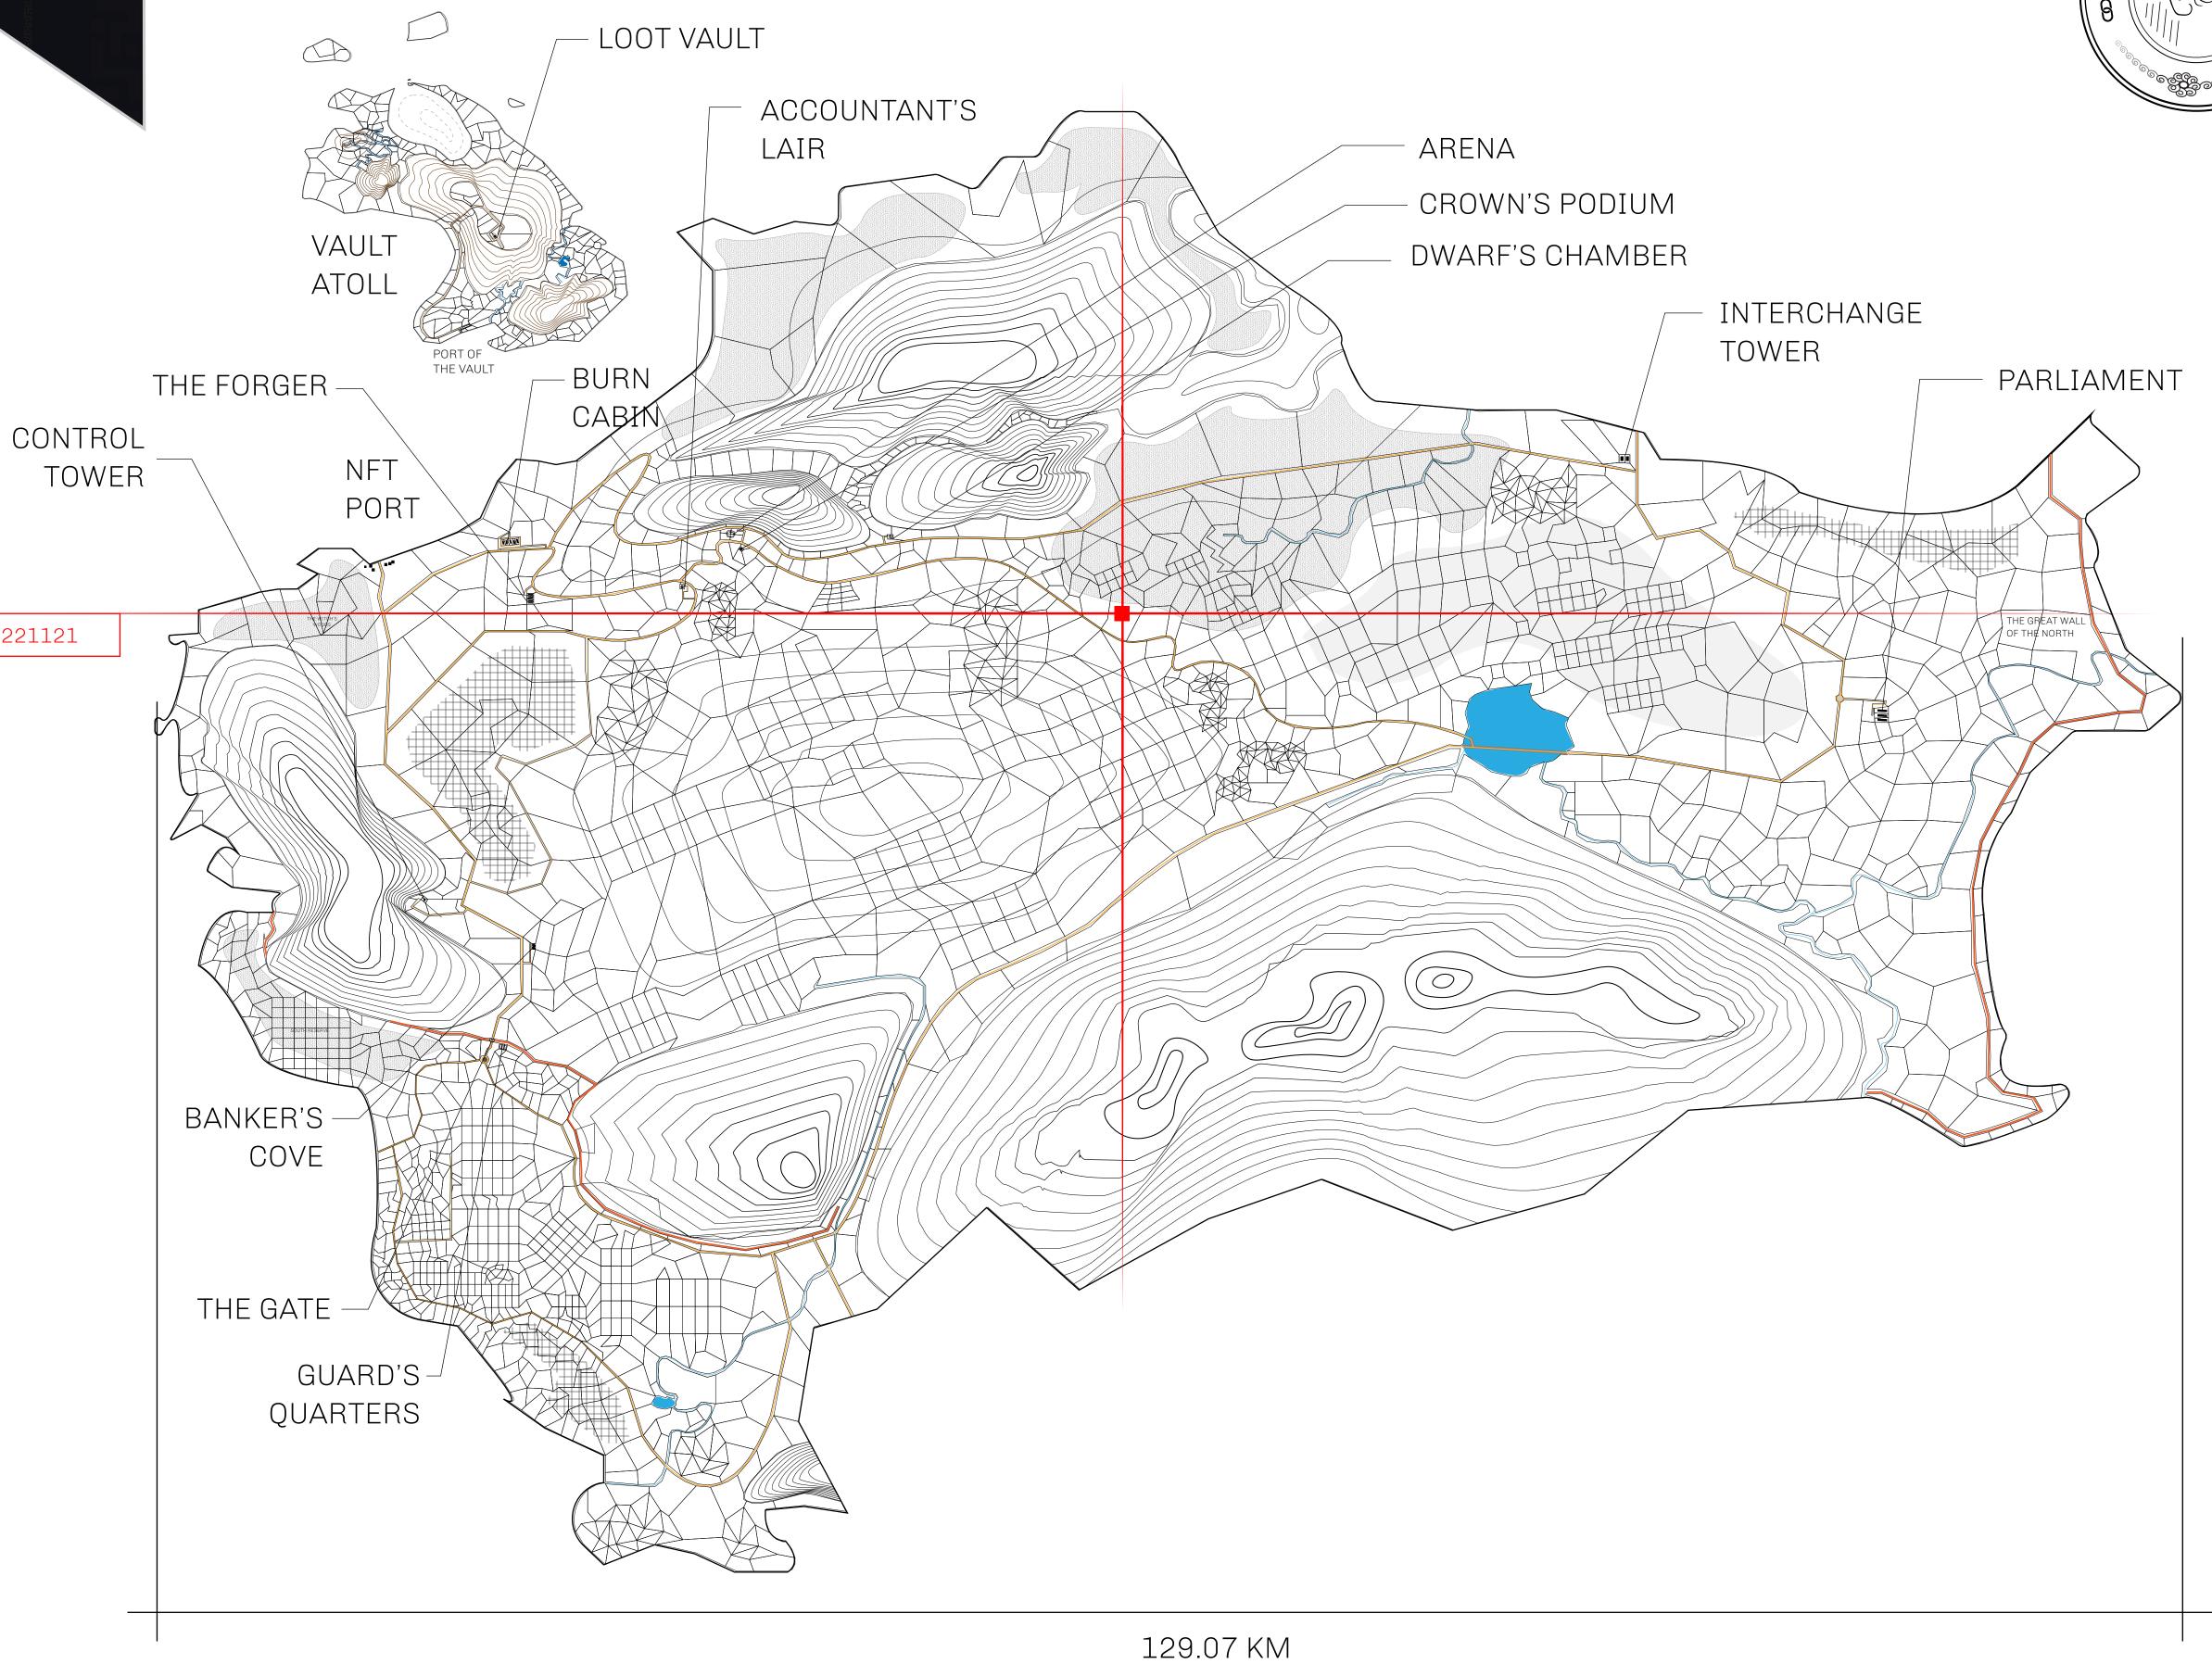

## **GEOGRAPHY**

COASTLINE 462.64 KM (287.47 MILES)

BORDERS OCEAN, ROYAUME DE SATOSHI, X BY SL & TERRITORIO LTT ST

HIGHEST POINT MOUNT ARES +8120 M

LOWEST POINT NFT PORT 0 M

PLOTS 2284 SCALE 1:50000

## H.M. LNFT Land Registry

L0403-221121

TITLE NUMBER

ADMINISTRATIVE AREA

THE GREAT EMPIRE

ISSUED 22 November 2021

SCALE 1/50000

OWNER ENTITLEMENT