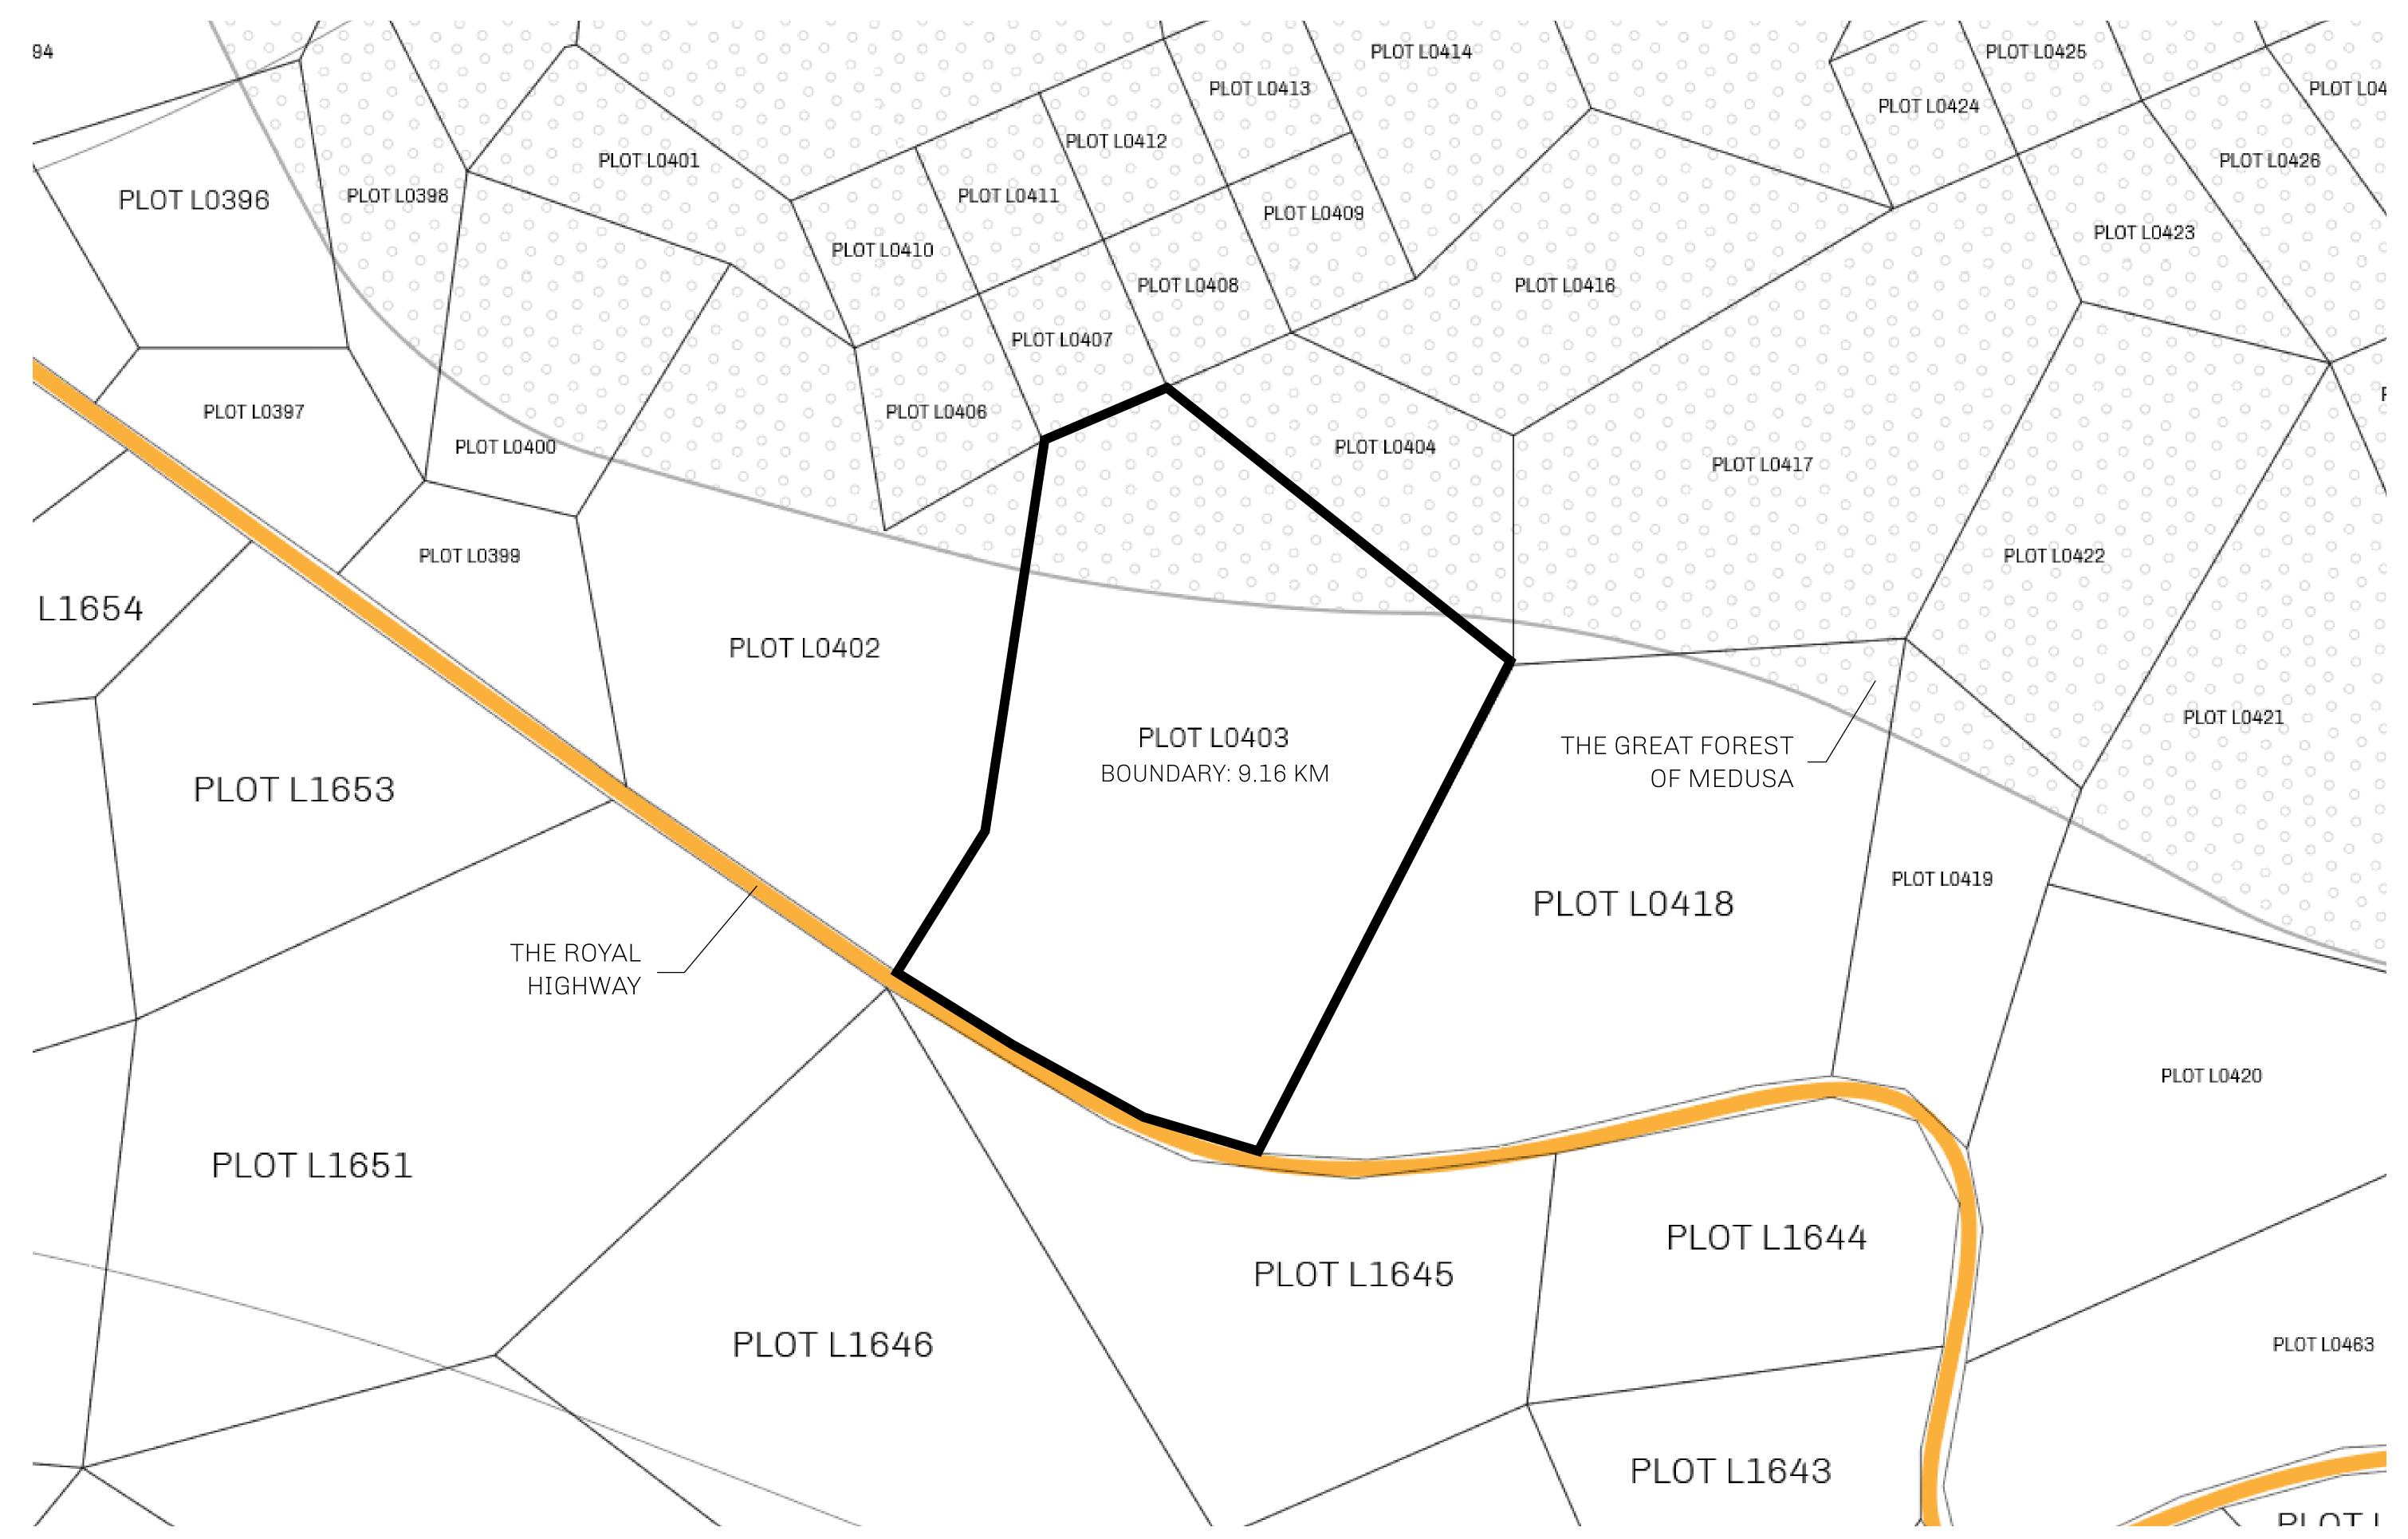

## LOOT NFT WORLD

PLOT L0403-221121

## **GEOGRAPHY**

COASTLINE 462.64 KM (287.47 MILES)

BORDERS OCEAN, ROYAUME DE SATOSHI, X BY SL & TERRITORIO LTT ST

HIGHEST POINT MOUNT ARES +8120 M

LOWEST POINT NFT PORT 0 M

PLOTS 2284 SCALE 1:50000

## H.M. LNFT Land Registry

L0403-221121

TITLE NUMBER

ADMINISTRATIVE AREA

THE GREAT EMPIRE

ISSUED 22 November 2021

SCALE 1/50000

OWNER ENTITLEMENT