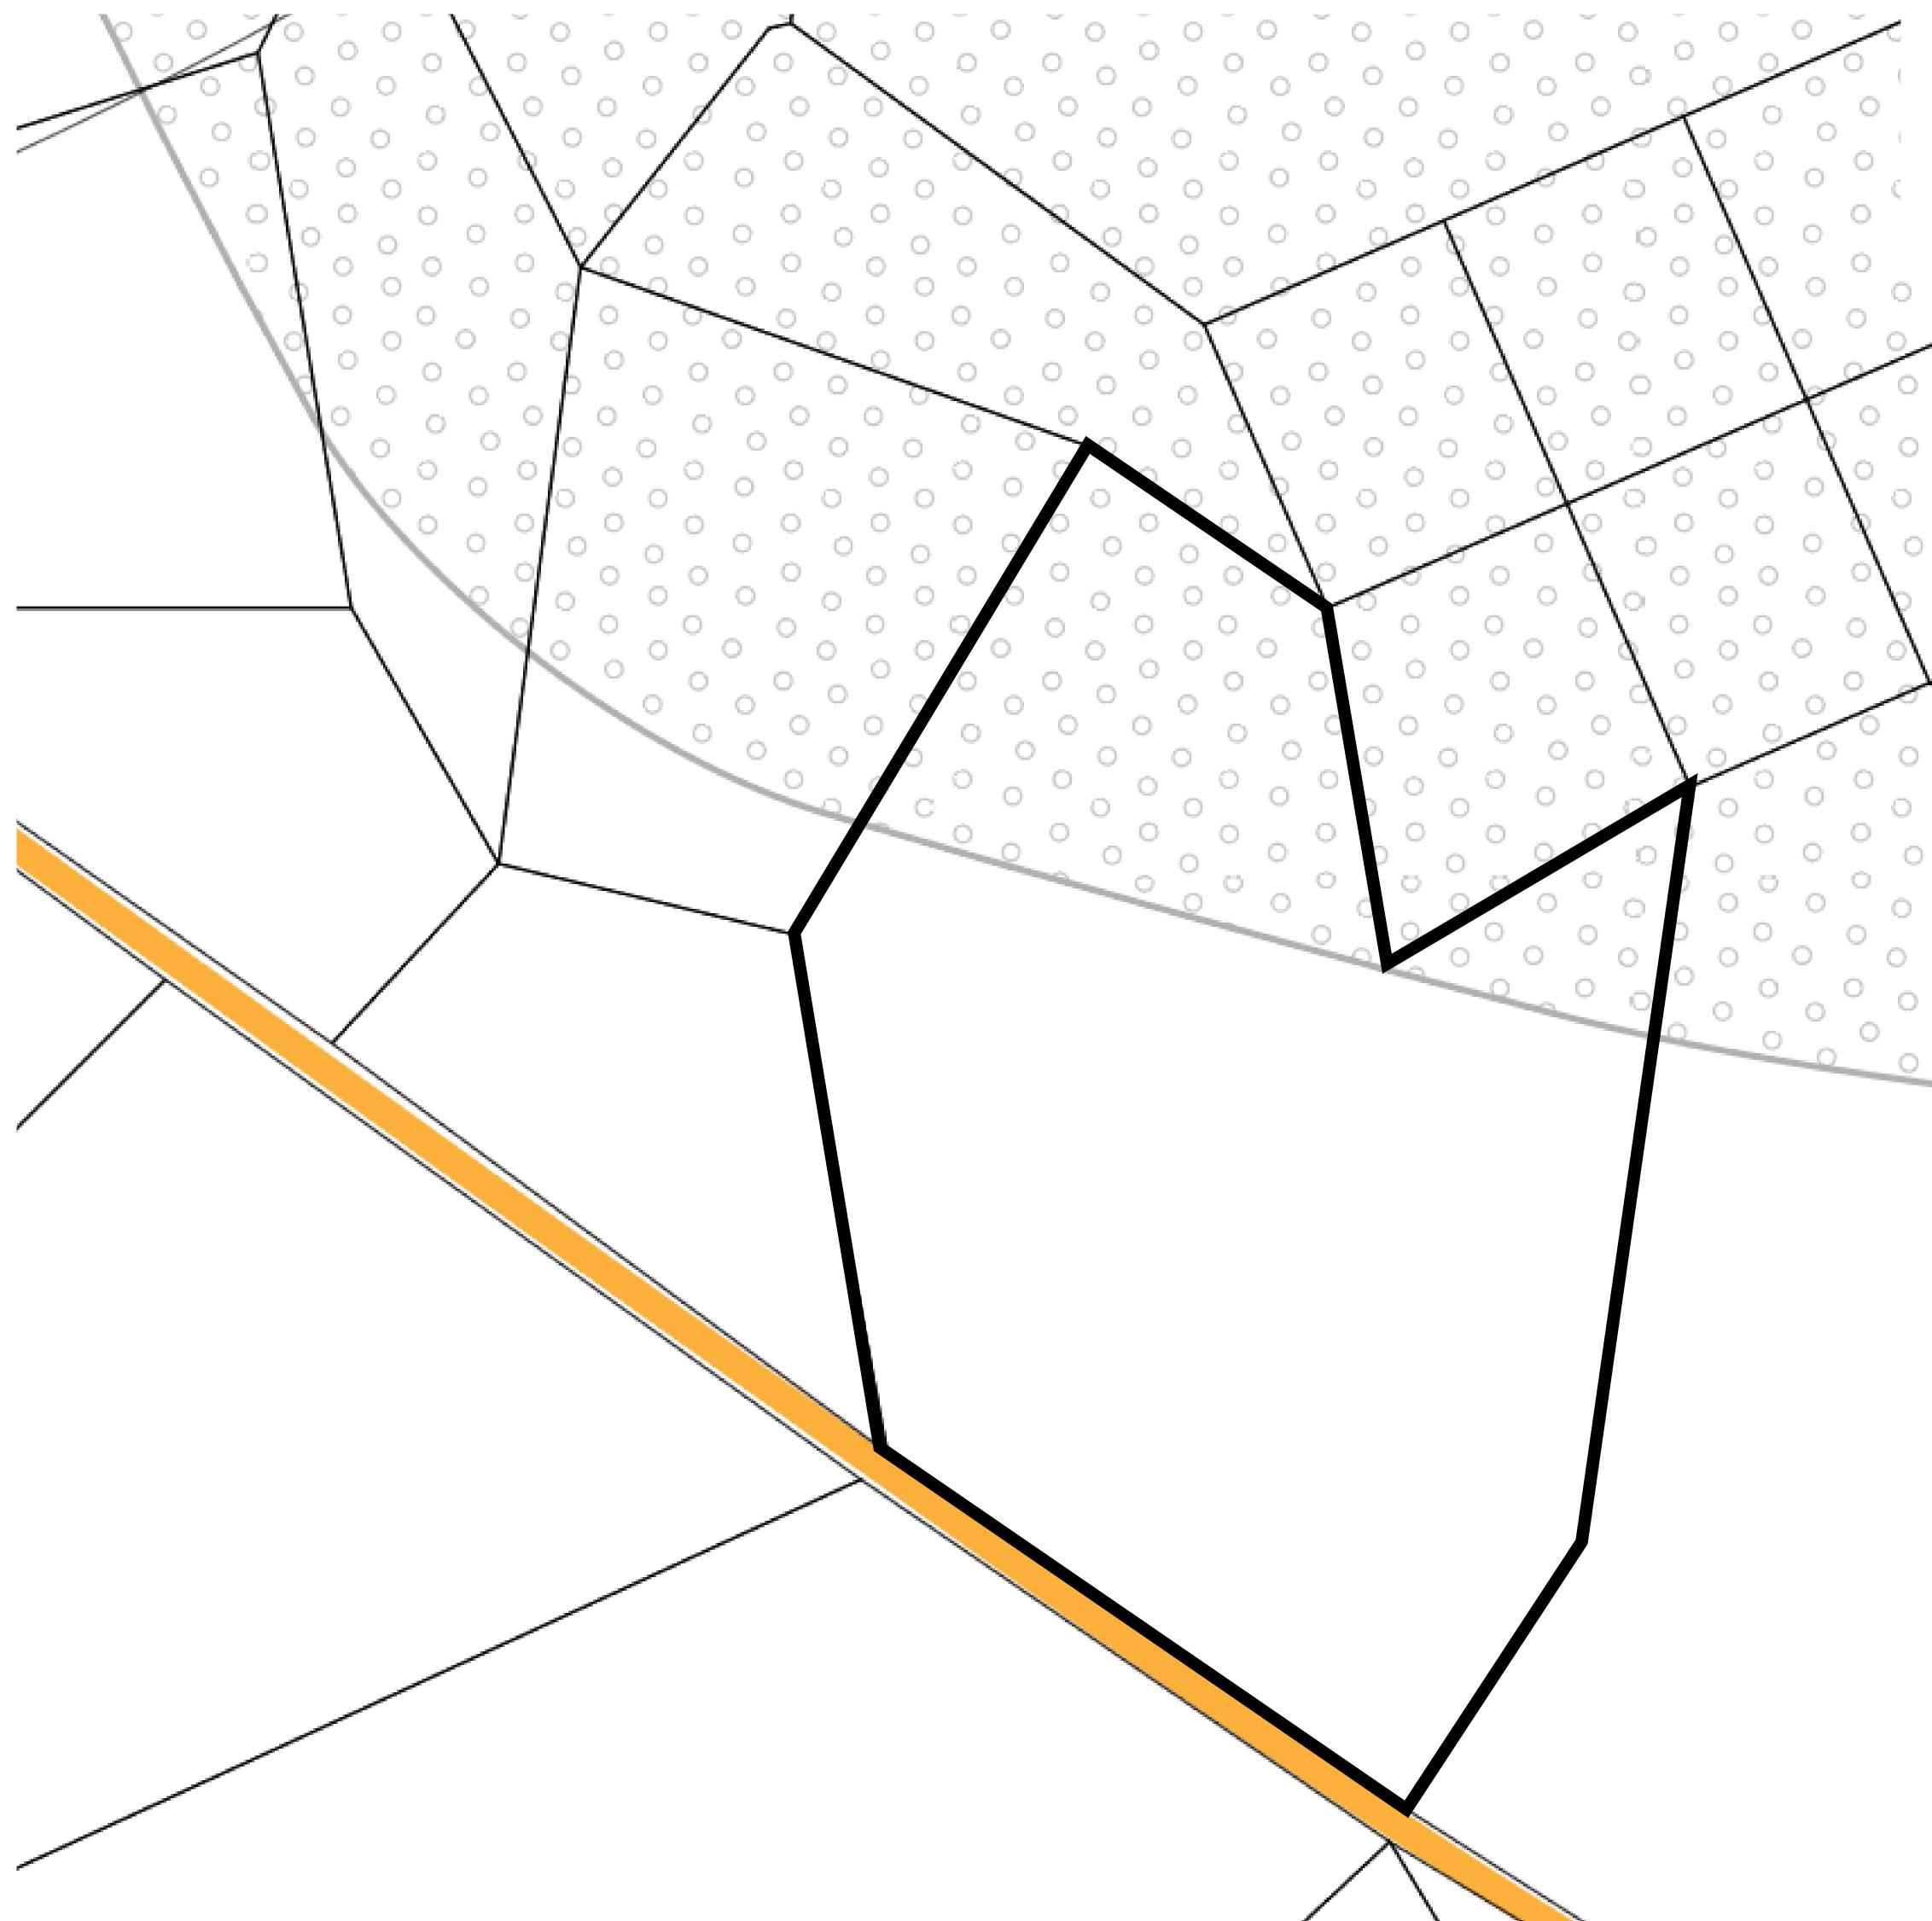

# L0402-221121

b. **22 November 2021** ISSUED

SCALE 1/50000

Type W-GE: Share of 0.3% of all BUN sales based on number of NFT Stories minted (rewarded in Credits); Mint 4 NFT Stories

> VPLOT L0412 PLOT L0401 0 PLOT L0411  $\odot$ PLOT L0410 PLOT L0408 PLOT & 0407 0 0 PLOT L0406  $\odot$ Ô 0 0

PLOT L0402 BOUNDARY: 8.61 KM THE GREAT FOREST

PLOT L0403

OFFICIAL PERSPECTIVE SHEET FOR FILING Indicate vantage point for each drawing. Copy and mark each sheet required prior to filing.

Guide - Vantage point should be indicated as shown in the diagram: