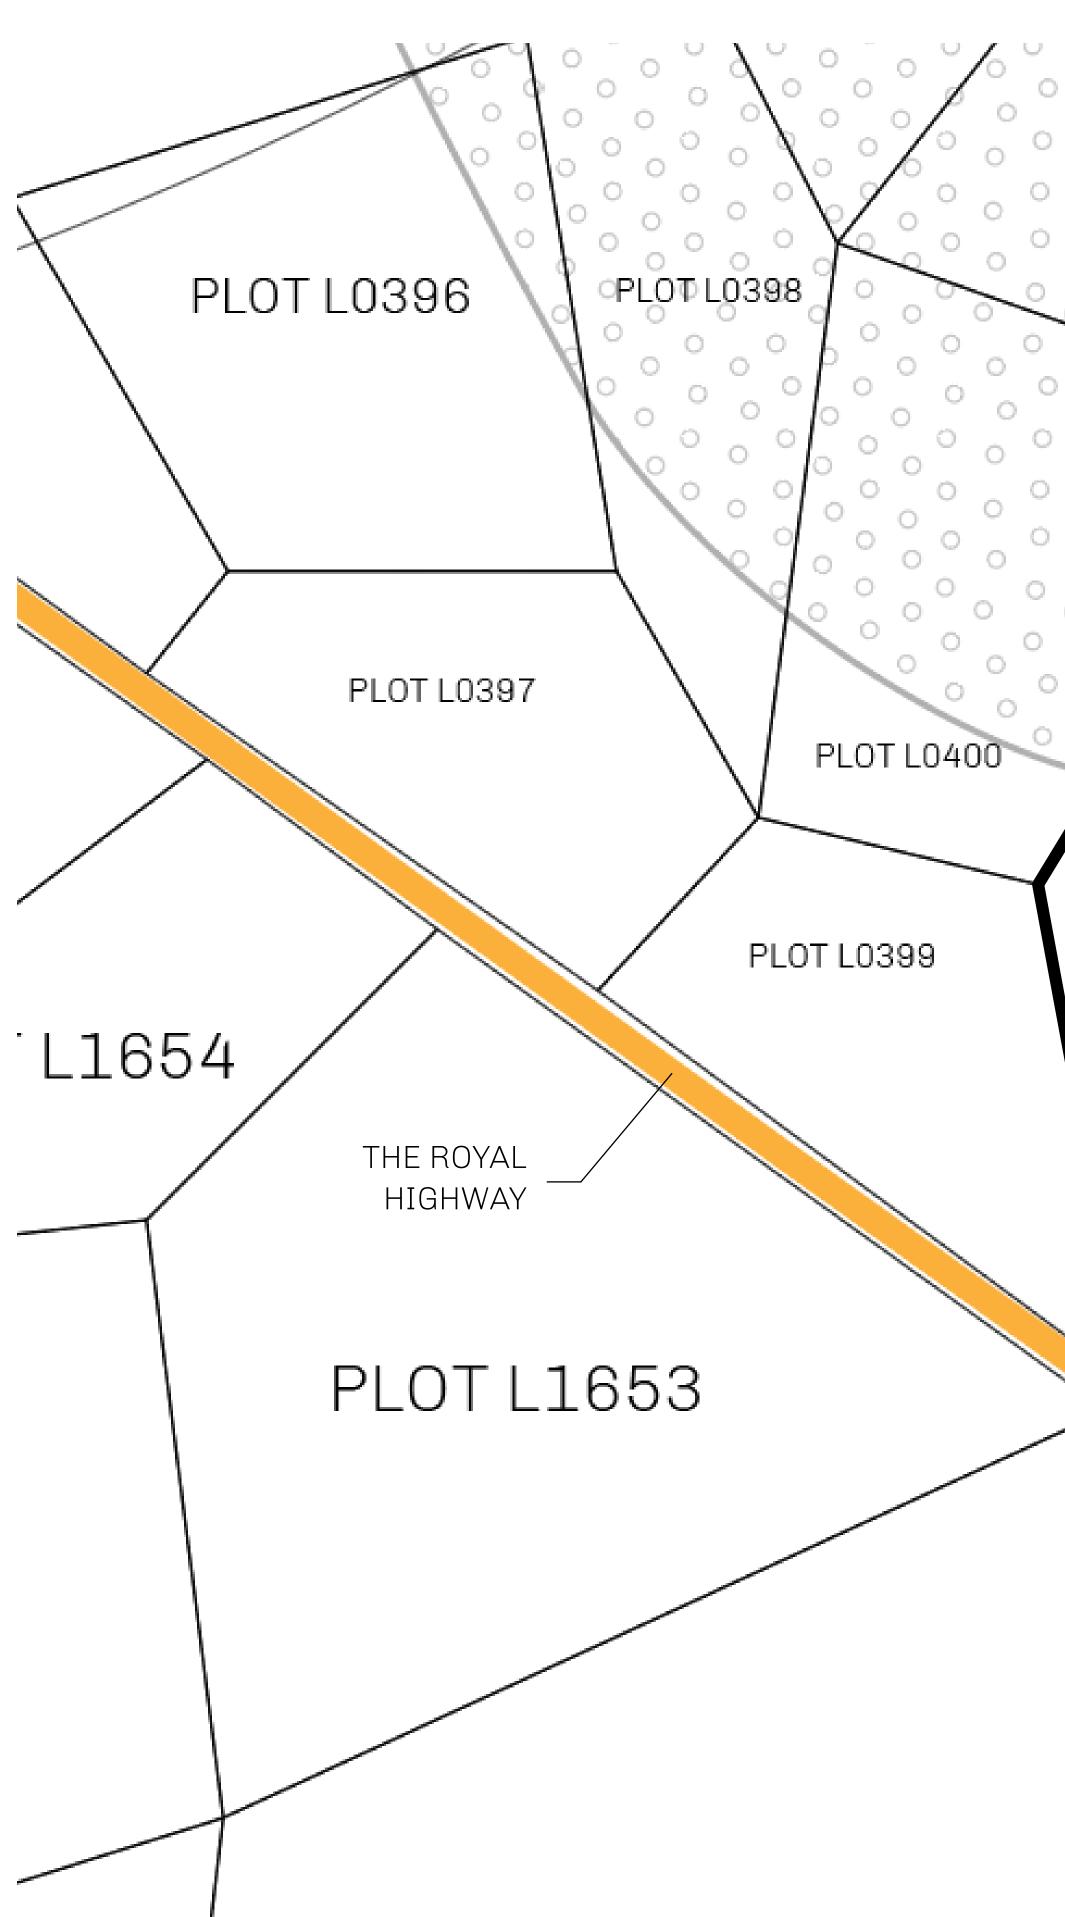

PLOT L0402 BOUNDARY: 8.61 KM THE GREAT FOREST

PLOT L0403

OFFICIAL PERSPECTIVE SHEET FOR FILING Indicate vantage point for each drawing. Copy and mark each sheet required prior to filing.

Guide - Vantage point should be indicated as shown in the diagram: