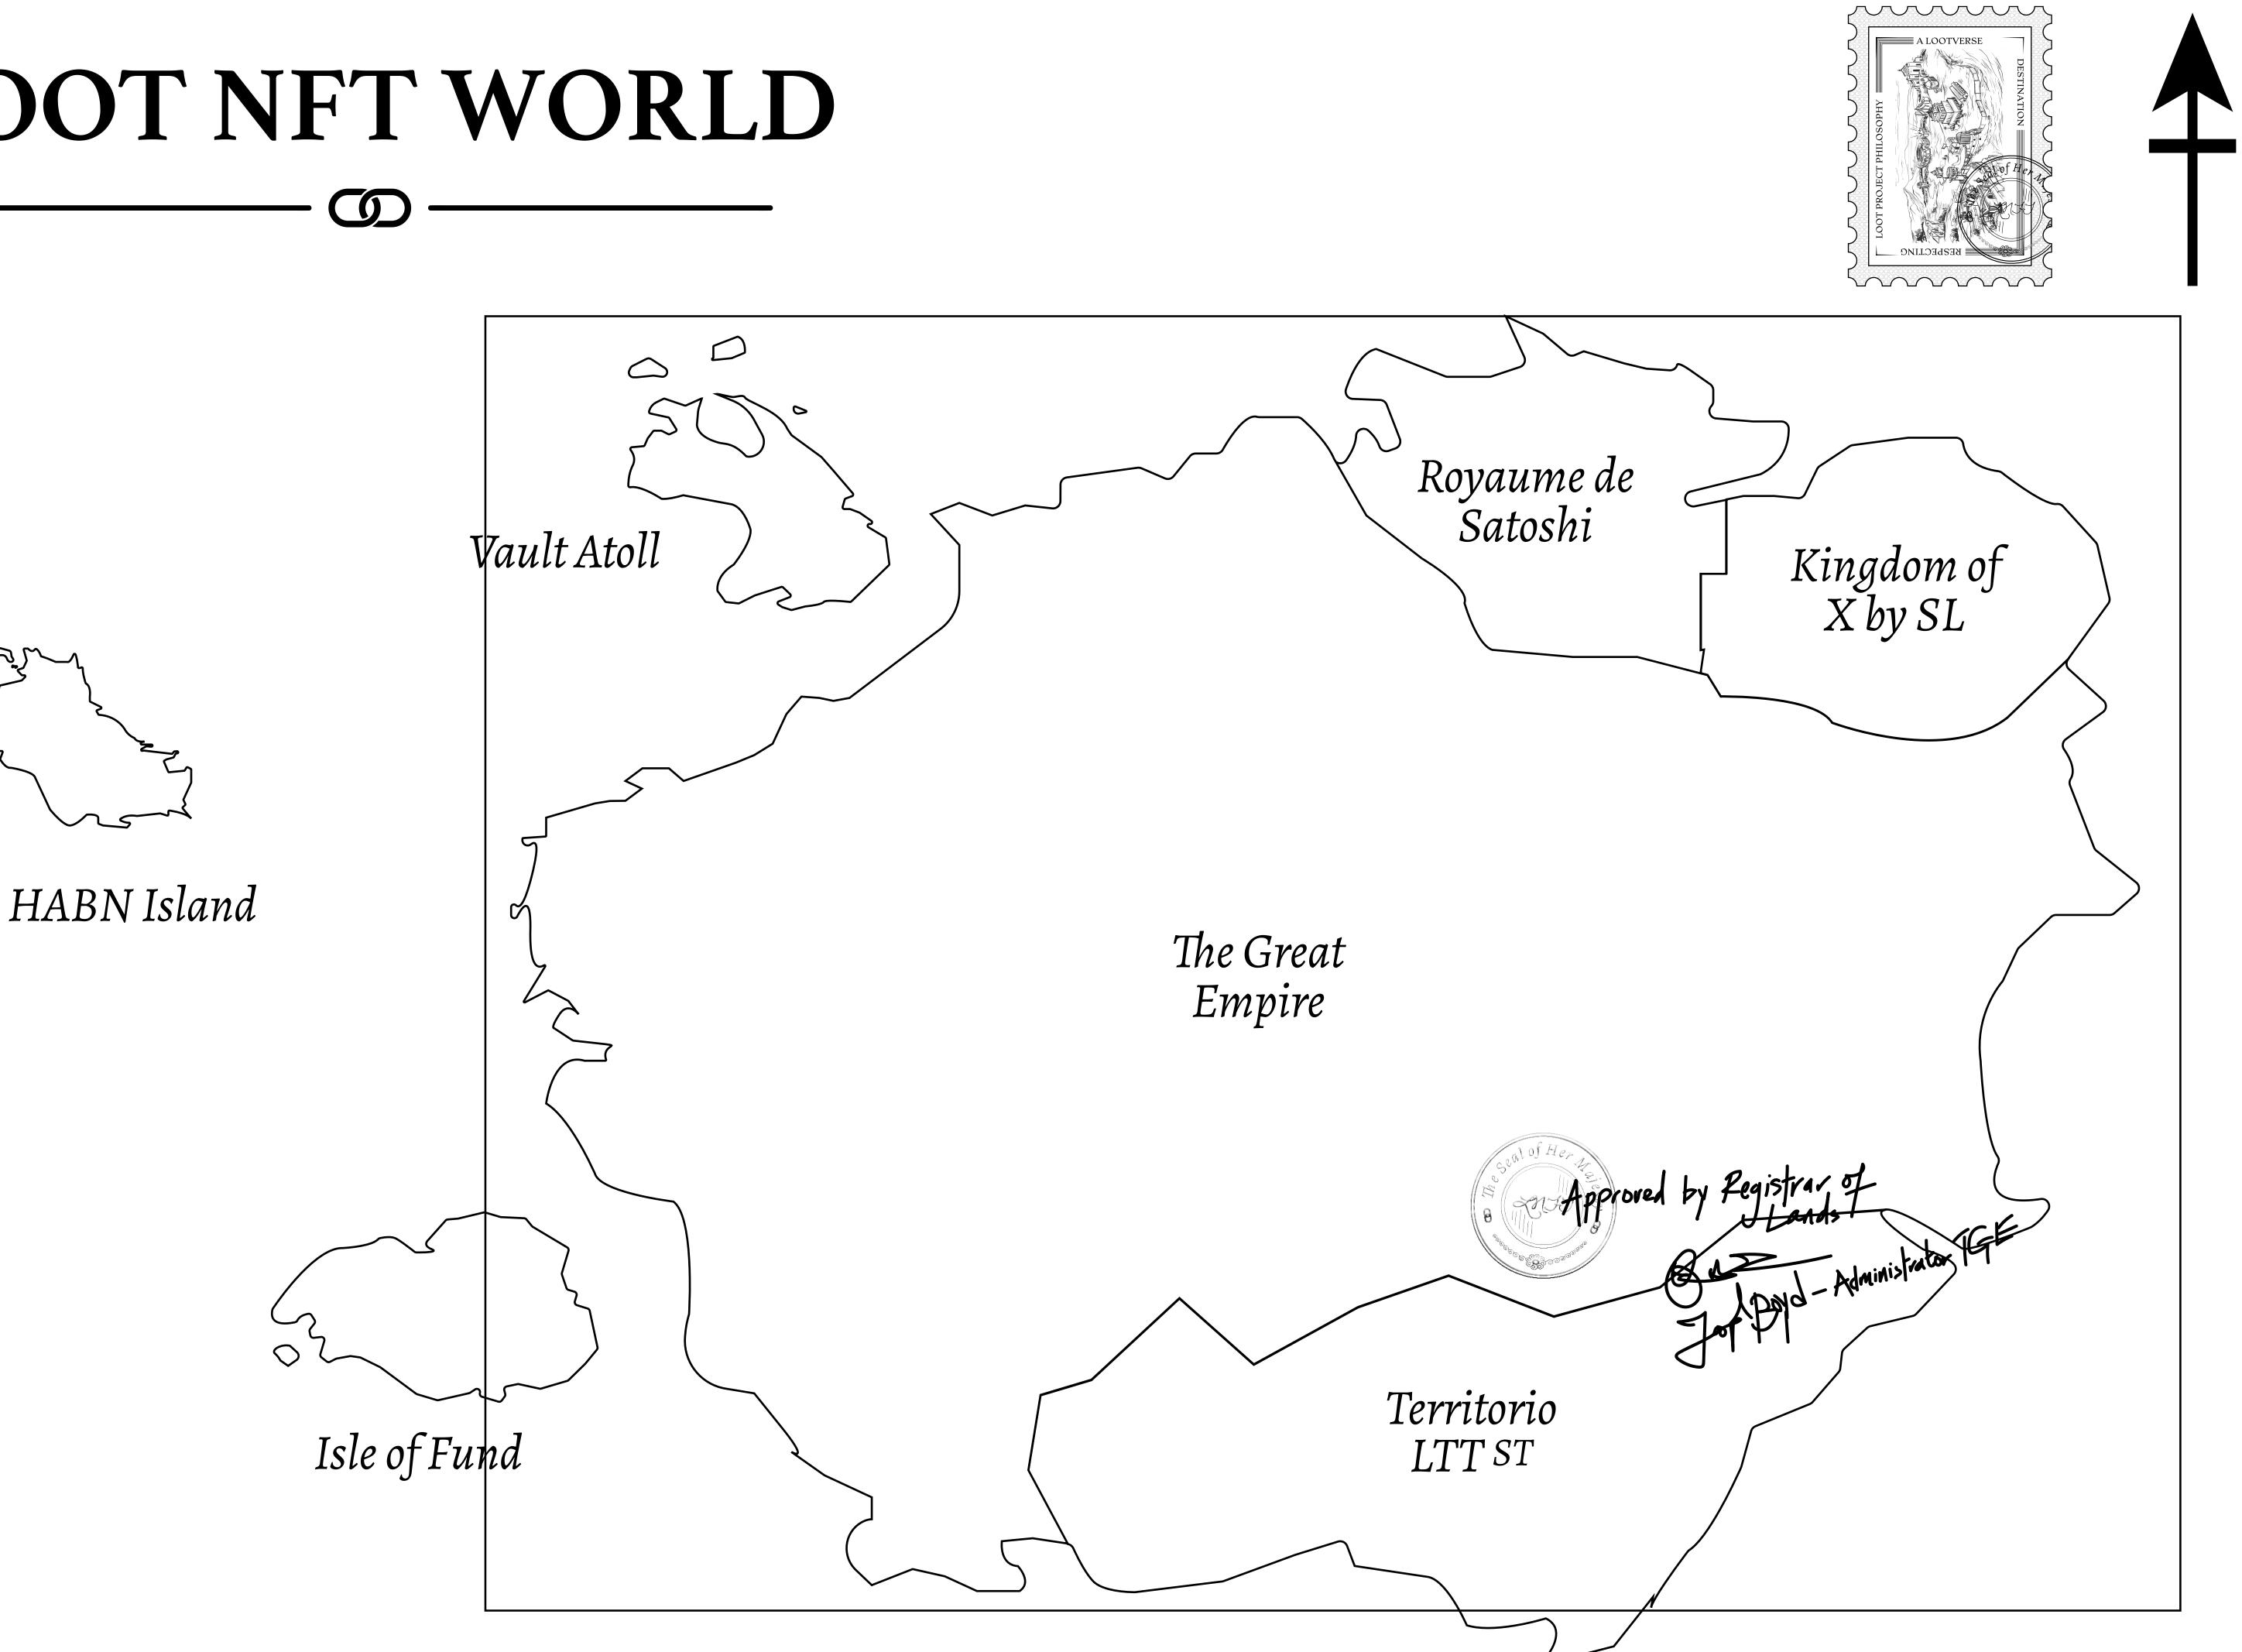

# LOOT NFT WORLD

## HER MAJESTY'S GATED WORLD

# H.M. LNFT Land Registr

ADMINISTRATIVE AREA

## THE GREAT EMPIRE

| 1 | 1 |
|---|---|
| J |   |

# L0402-221121

b. **22 November 2021** ISSUED

SCALE 1/50000

Type W-GE: Share of 0.3% of all BUN sales based on number of NFT Stories minted (rewarded in Credits); Mint 4 NFT Stories

> VPLOT L0412 PLOT L0401 0 PLOT L0411  $\odot$ PLOT L0410 PLOT L0408 PLOT & 0407 0 0 PLOT L0406  $\odot$ Ô 0 0

PLOT L0402 BOUNDARY: 8.61 KM THE GREAT FOREST

PLOT L0403

OFFICIAL PERSPECTIVE SHEET FOR FILING Indicate vantage point for each drawing. Copy and mark each sheet required prior to filing.

Guide - Vantage point should be indicated as shown in the diagram: