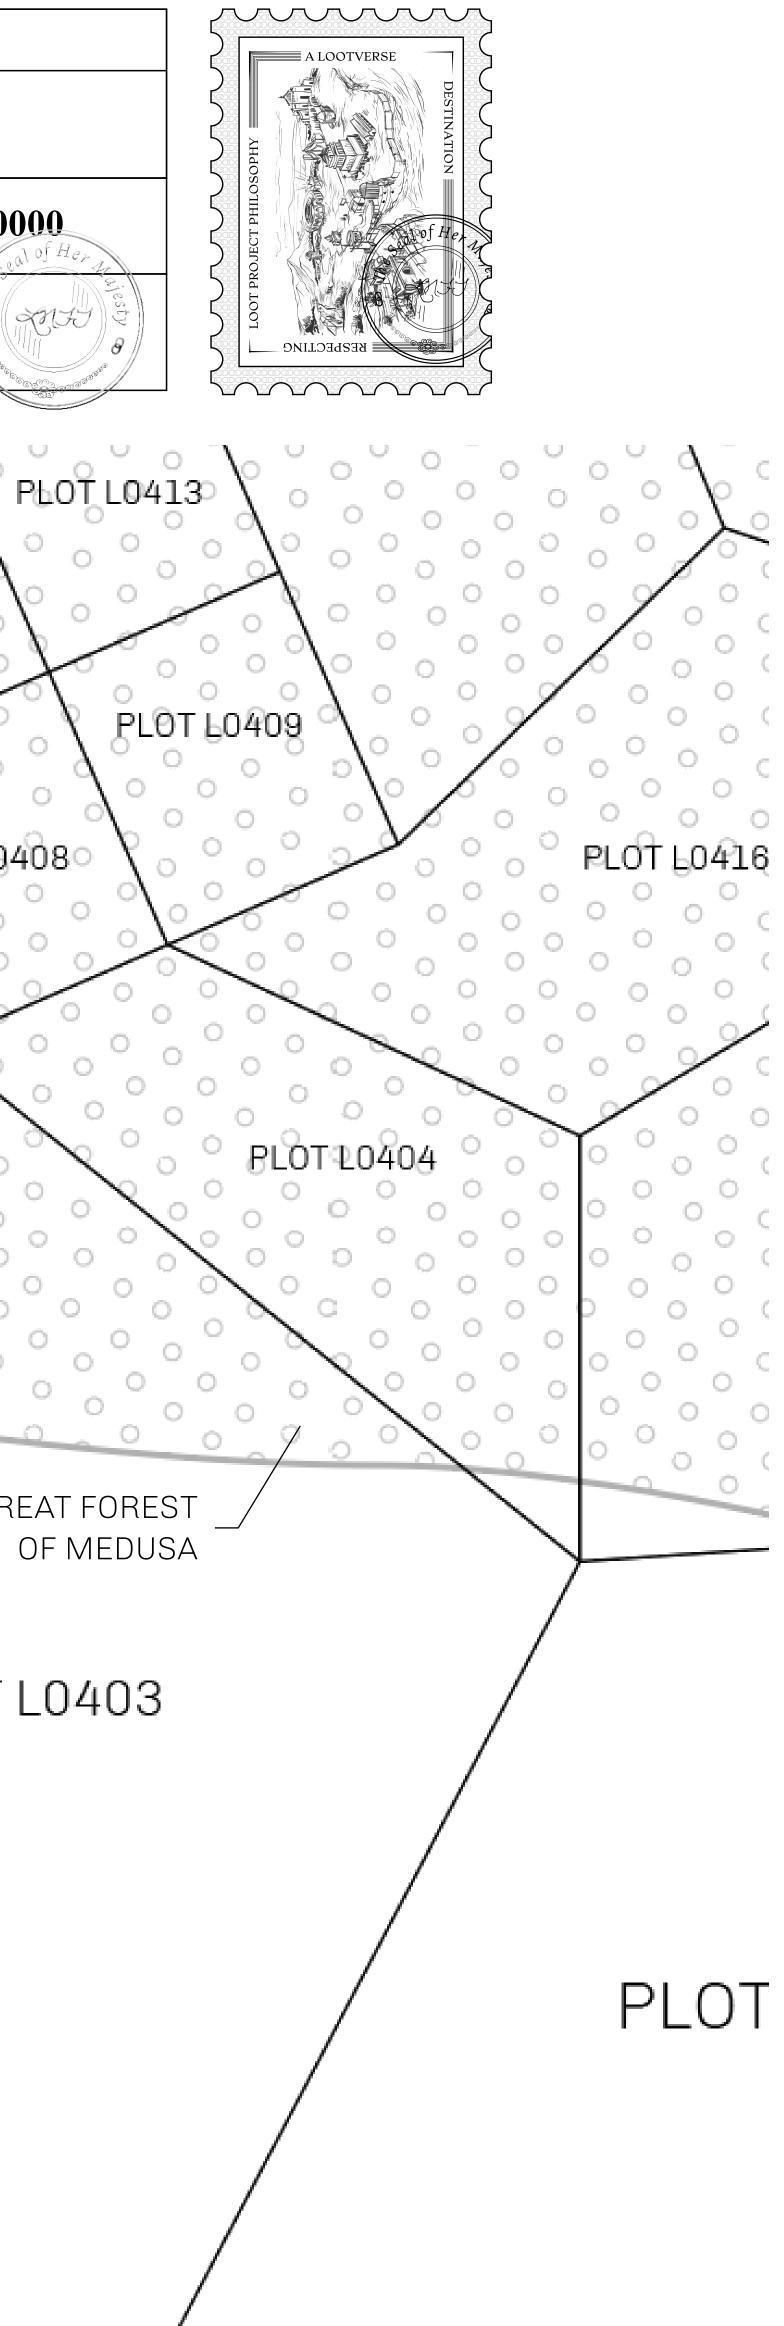

# L0402-221121

b. **22 November 2021** ISSUED

SCALE 1/50000

Type W-GE: Share of 0.3% of all BUN sales based on number of NFT Stories minted (rewarded in Credits); Mint 4 NFT Stories

> VPLOT L0412 PLOT L0401 0 PLOT L0411  $\odot$ PLOT L0410 PLOT L0408 PLOT & 0407 0 0 PLOT L0406  $\odot$ Ô 0 0

PLOT L0402 BOUNDARY: 8.61 KM THE GREAT FOREST

PLOT L0403

OFFICIAL PERSPECTIVE SHEET FOR FILING Indicate vantage point for each drawing. Copy and mark each sheet required prior to filing.

Guide - Vantage point should be indicated as shown in the diagram: