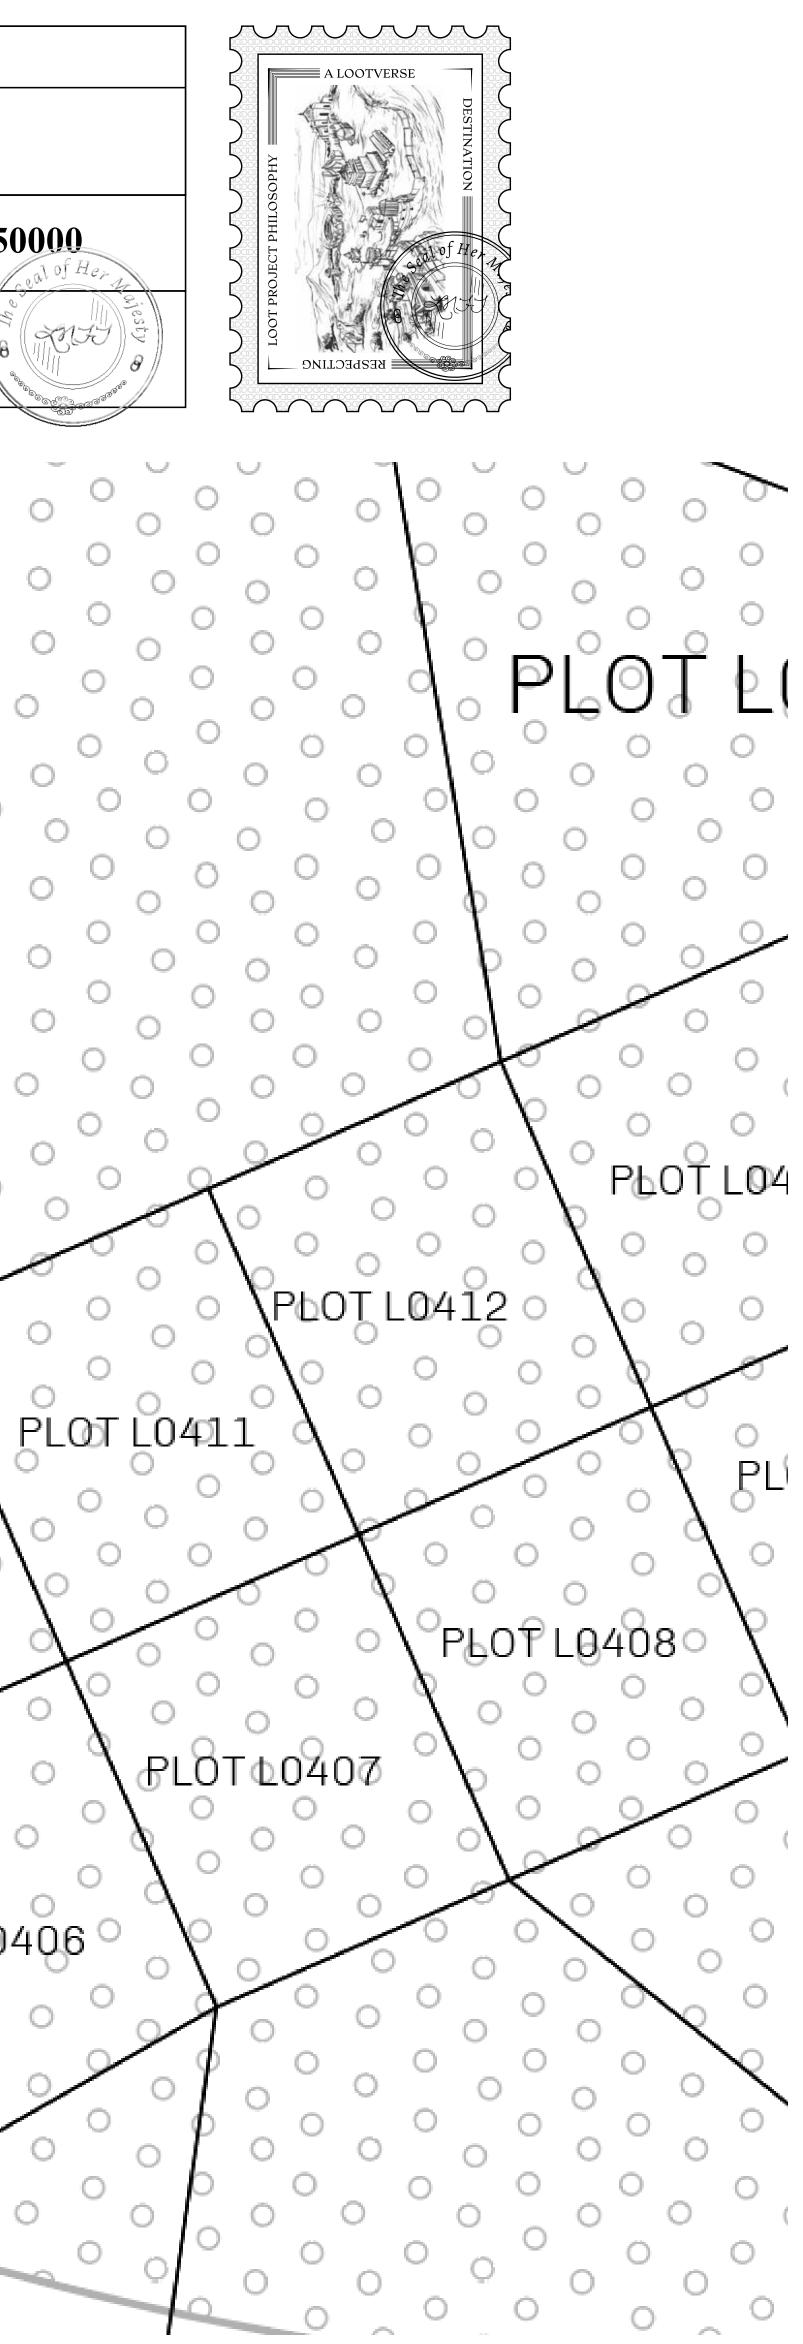

### L0401-221121

b. **22 November 2021** ISSUED

SCALE 1/50000

Type W-GE: Share of 0.3% of all BUN sales based on number of NFT Stories minted (rewarded in Credits); Mint 4 NFT Stories

> Ö 0  $\cap$ 0  $\bigcirc$ O  $\cap$ PLOTOL0401 BOUNDARY: 4.46 KM O Ο  $\odot$ 0 PLOT LO410 0 0 O 0 0 O PLOT L0406 0 С Ô 0 PLOT L0400 0 O