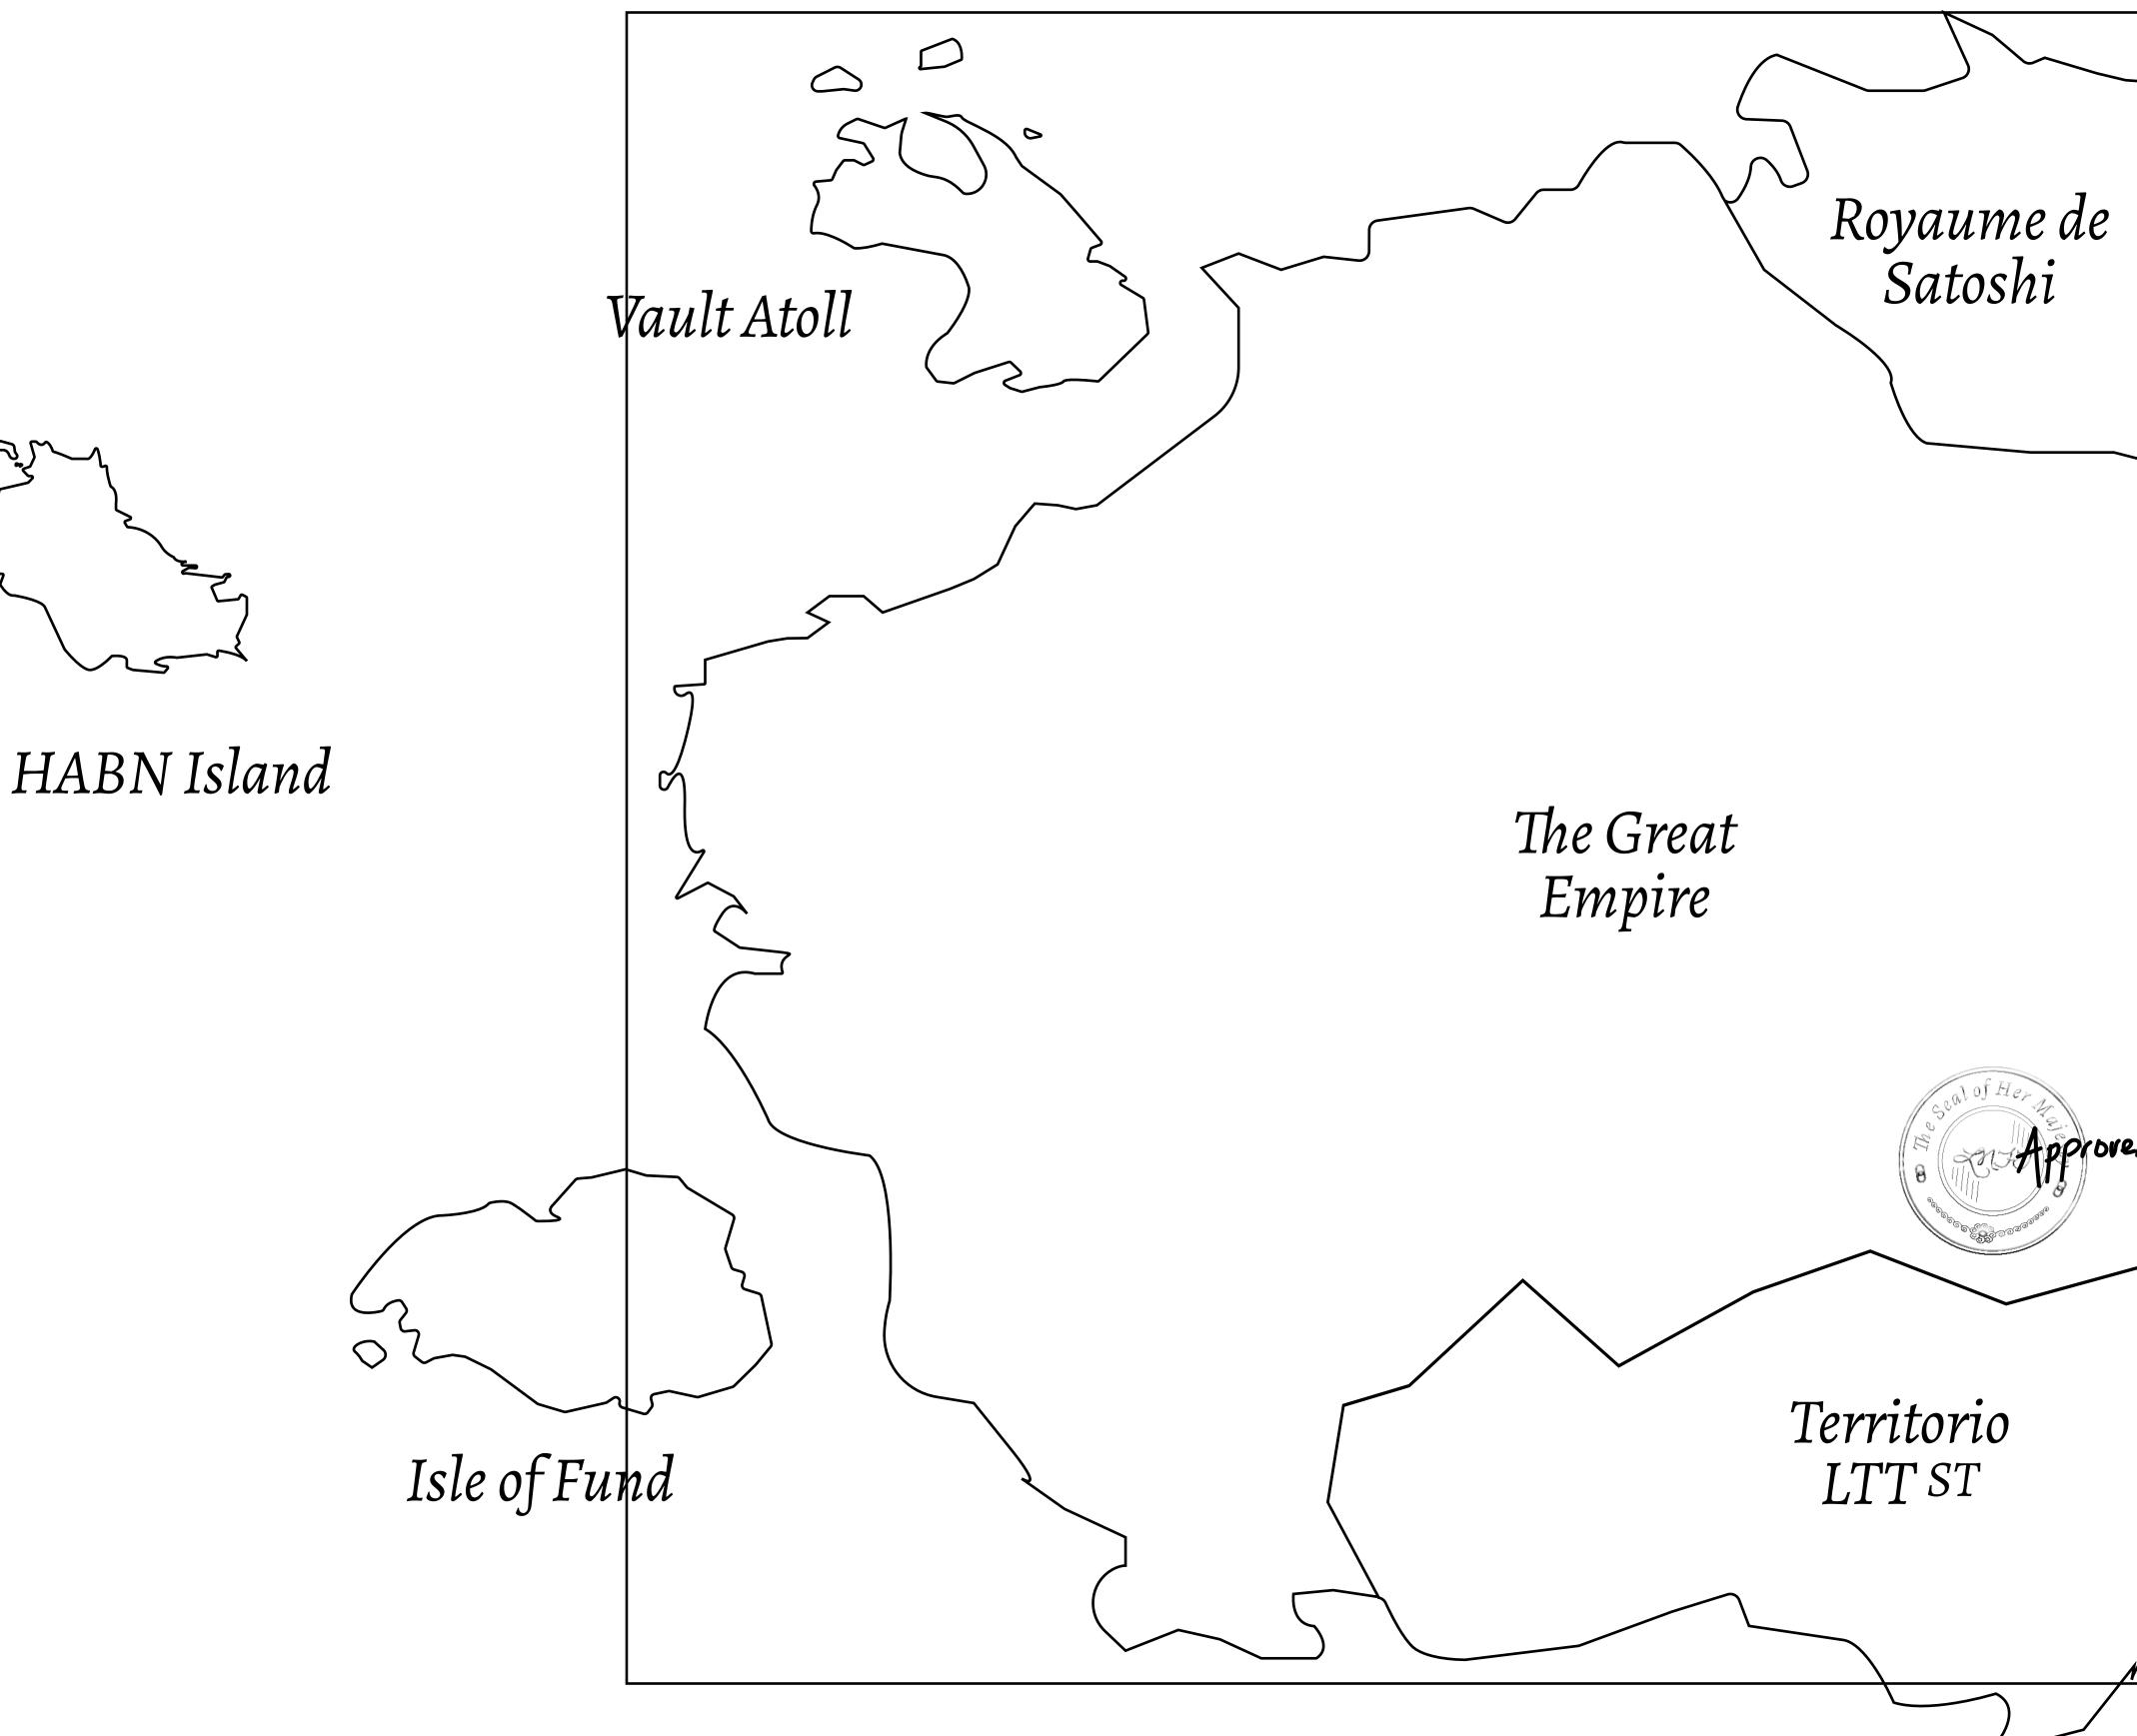

# LOOT NFT WORLD

 $\int$ 















## H.M. LNFT Land Registry

### ADMINISTRATIVE AREA

### THE GREAT EMPIRE

### OWNER ENTITLEMENT



### L0401-221121

b. **22 November 2021** ISSUED

SCALE 1/50000

Type W-GE: Share of 0.3% of all BUN sales based on number of NFT Stories minted (rewarded in Credits); Mint 4 NFT Stories

> Ö 0  $\cap$ 0  $\bigcirc$ O  $\cap$ PLOTOL0401 BOUNDARY: 4.46 KM O Ο  $\odot$ 0 PLOT LO410 0 0 O 0 0 O PLOT L0406 0 С Ô 0 PLOT L0400 0 O





**OFFICIAL PERSPECTIVE SHEET FOR FILING** Indicate vantage point for each drawing. Copy and 0 ()mark each sheet required prior to filing. 9  $\bigcirc$ Guide - Vantage point should be indicated as shown in the diagram: ( ]0 Ο  $\bigcirc$ 0 0  $^{\circ}$ 0 O U 0 Sec. 0 0 0 O O  $\bigcirc$ 0 O  $\odot$ O 0 0 0 0 0 O 0 0 0 0 0 Ο 0 0 0 0 0 0 0 0 0 0 0 0 O