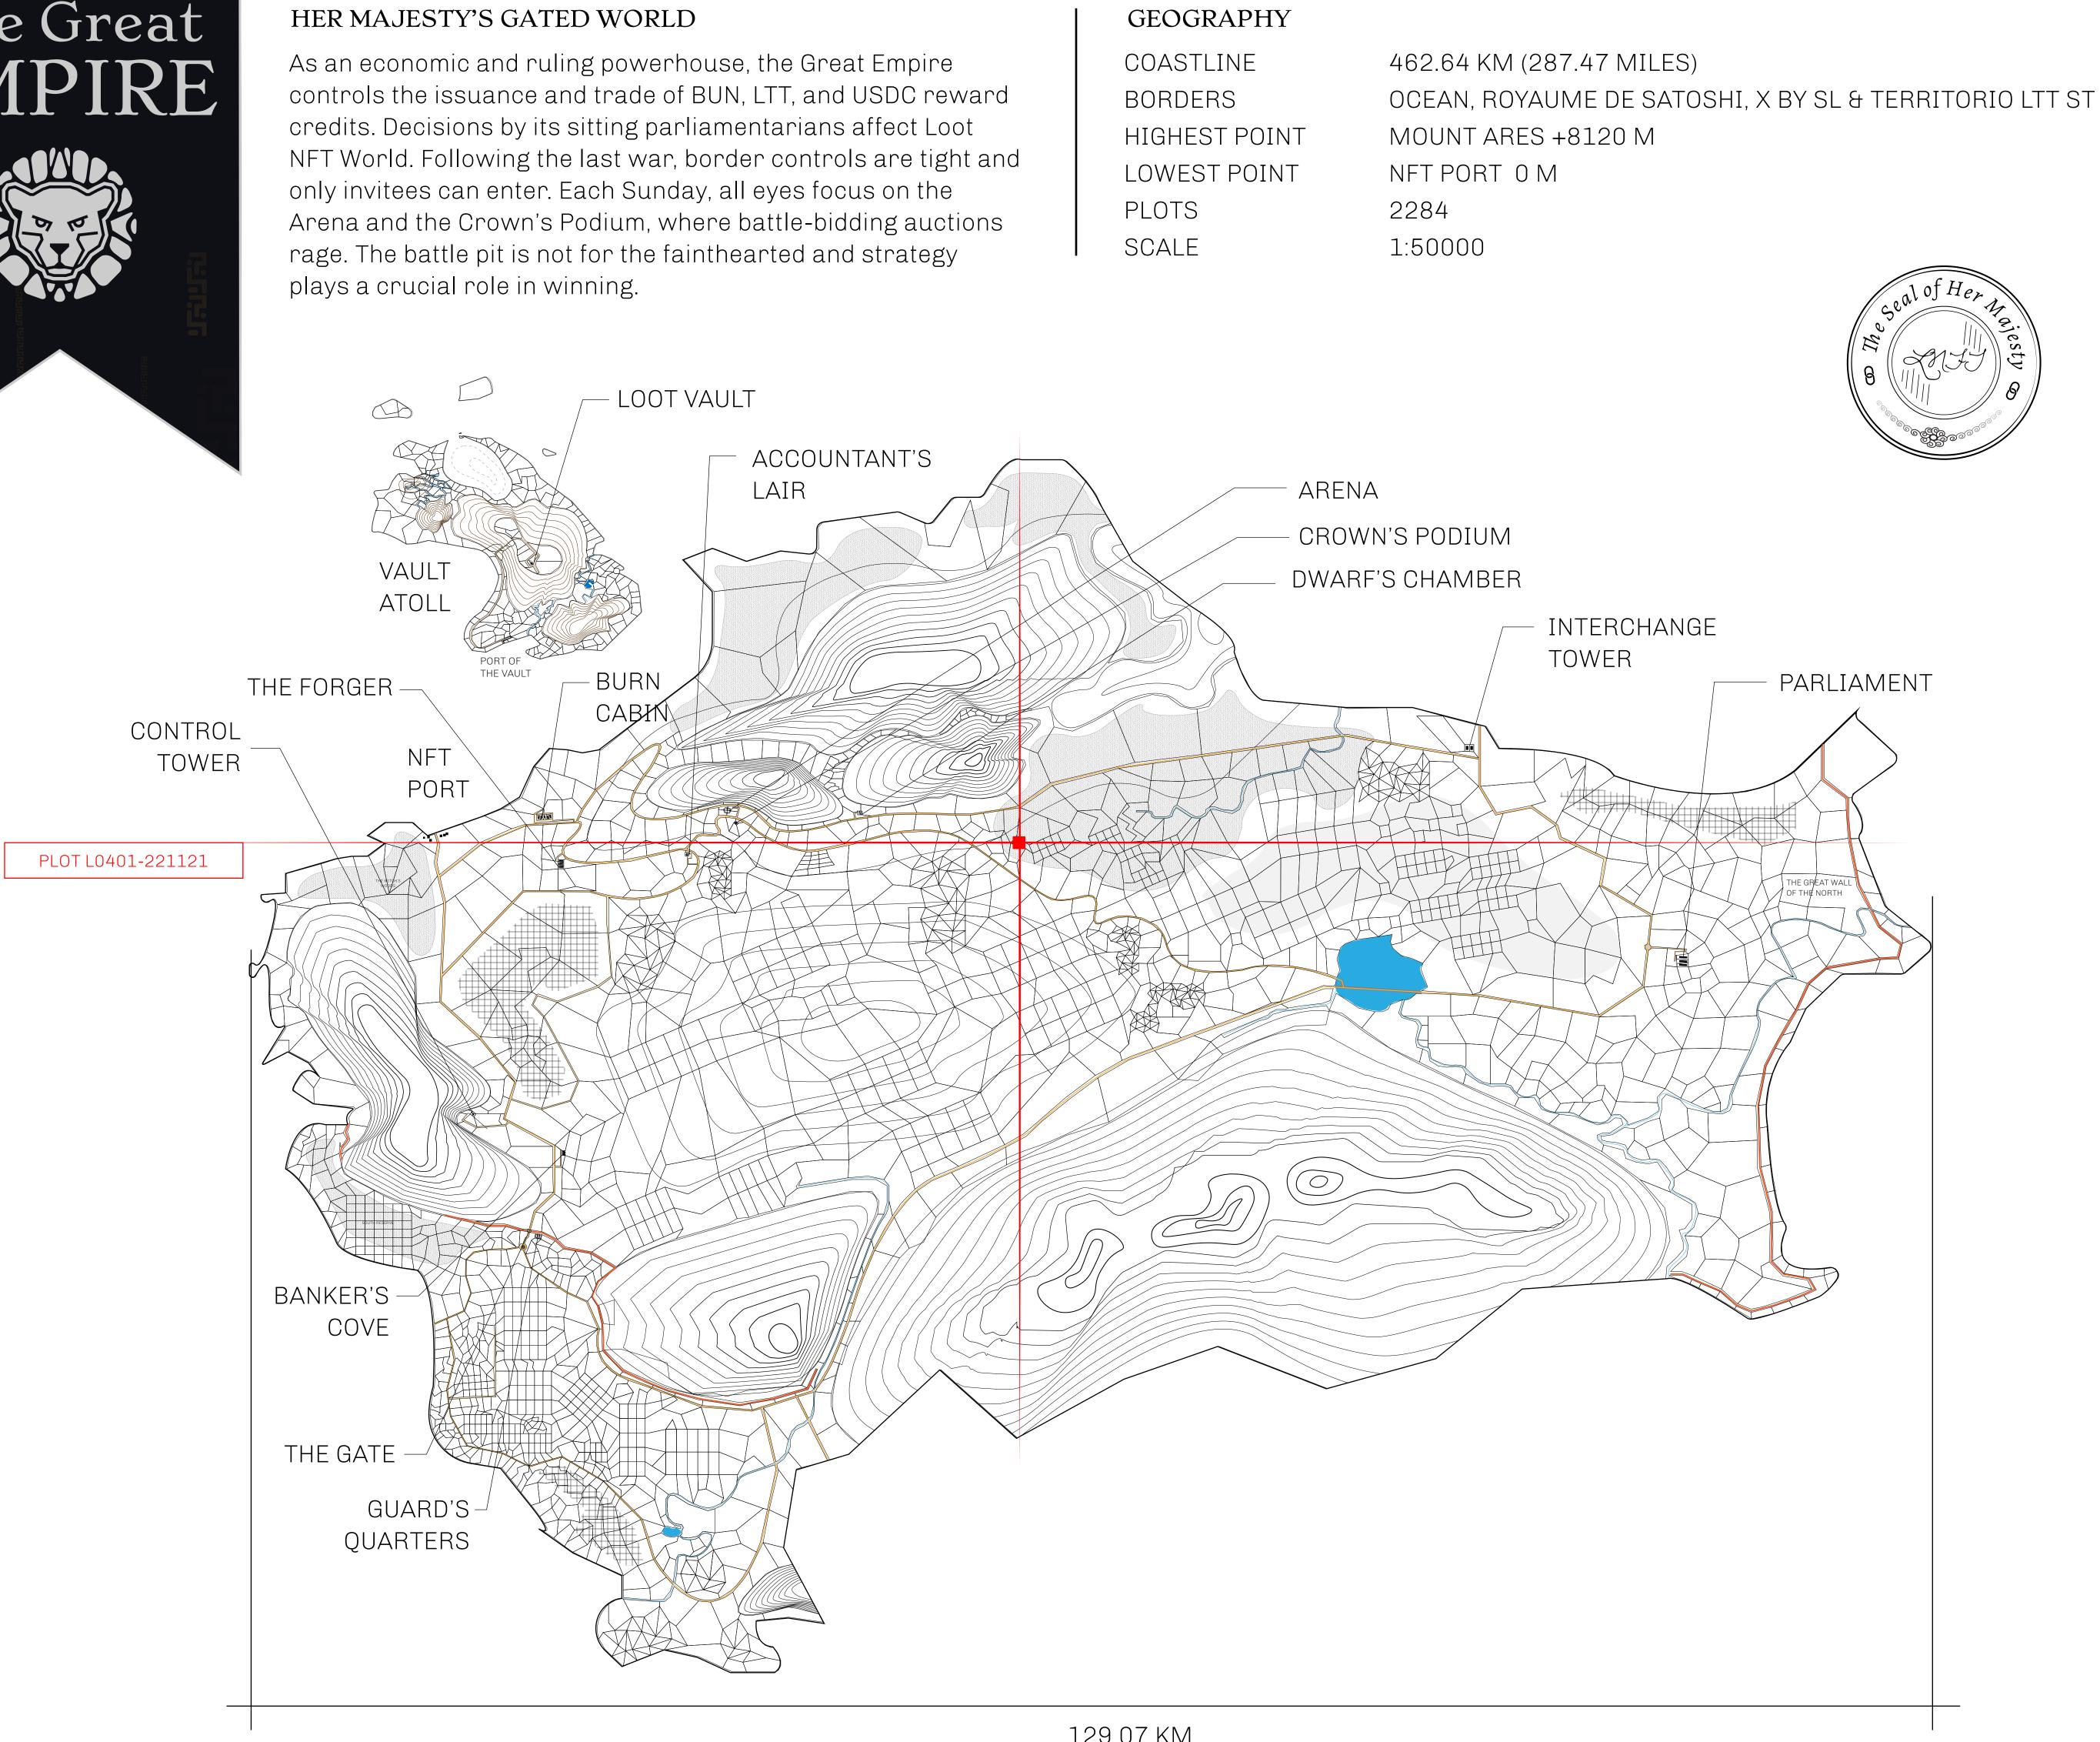

### THE GREAT EMPIRE

### L0401-221121

b. **22 November 2021** ISSUED

SCALE 1/50000

Type W-GE: Share of 0.3% of all BUN sales based on number of NFT Stories minted (rewarded in Credits); Mint 4 NFT Stories

> Ö 0  $\cap$ 0  $\bigcirc$ O  $\cap$ PLOTOL0401 BOUNDARY: 4.46 KM O Ο  $\odot$ 0 PLOT LO410 0 0 O 0 0 O PLOT L0406 0 С Ô 0 PLOT L0400 0 O