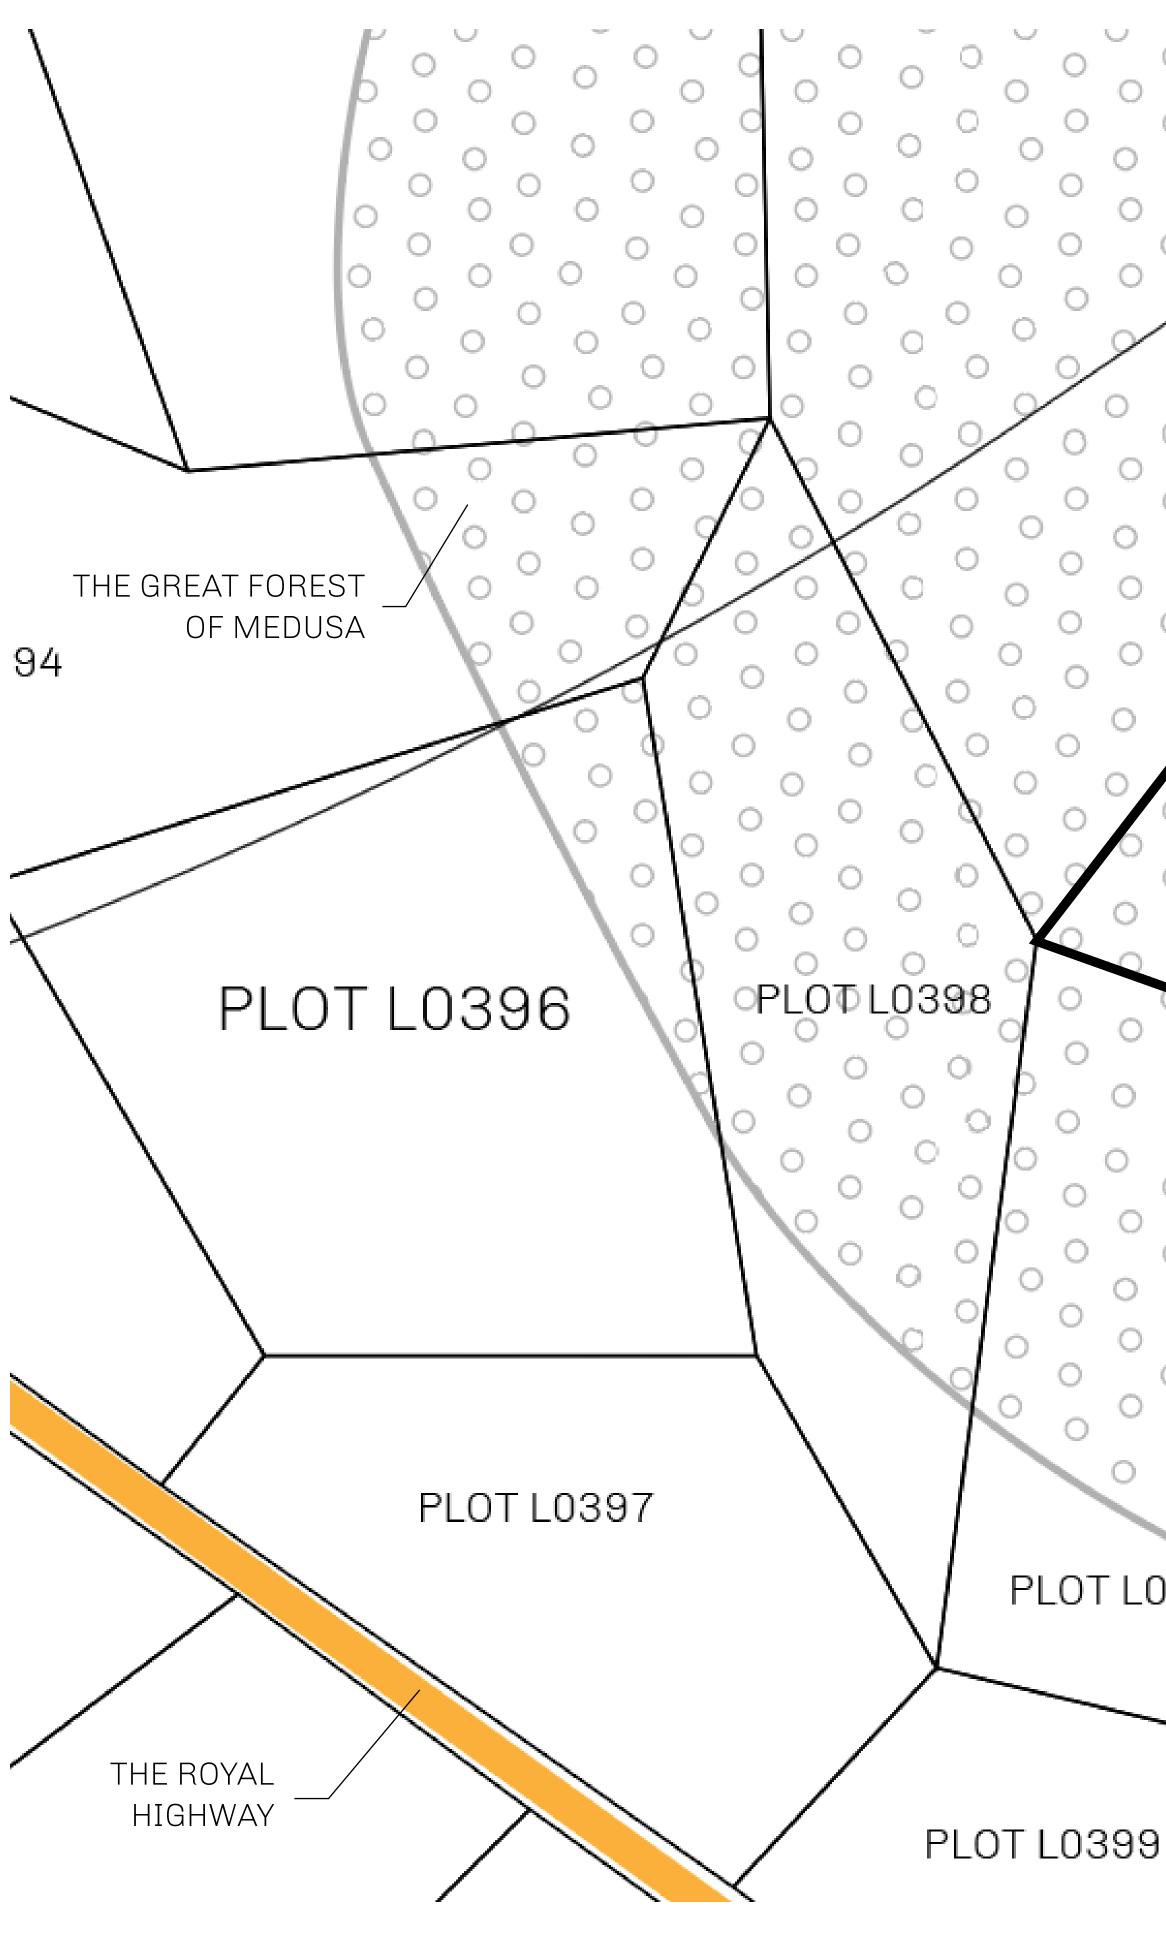

### L0401-221121

b. **22 November 2021** ISSUED

SCALE 1/50000

Type W-GE: Share of 0.3% of all BUN sales based on number of NFT Stories minted (rewarded in Credits); Mint 4 NFT Stories

> Ö 0  $\cap$ 0  $\bigcirc$ O  $\cap$ PLOTOL0401 BOUNDARY: 4.46 KM O Ο  $\odot$ 0 PLOT LO410 0 0 O 0 0 O PLOT L0406 0 С Ô 0 PLOT L0400 0 O