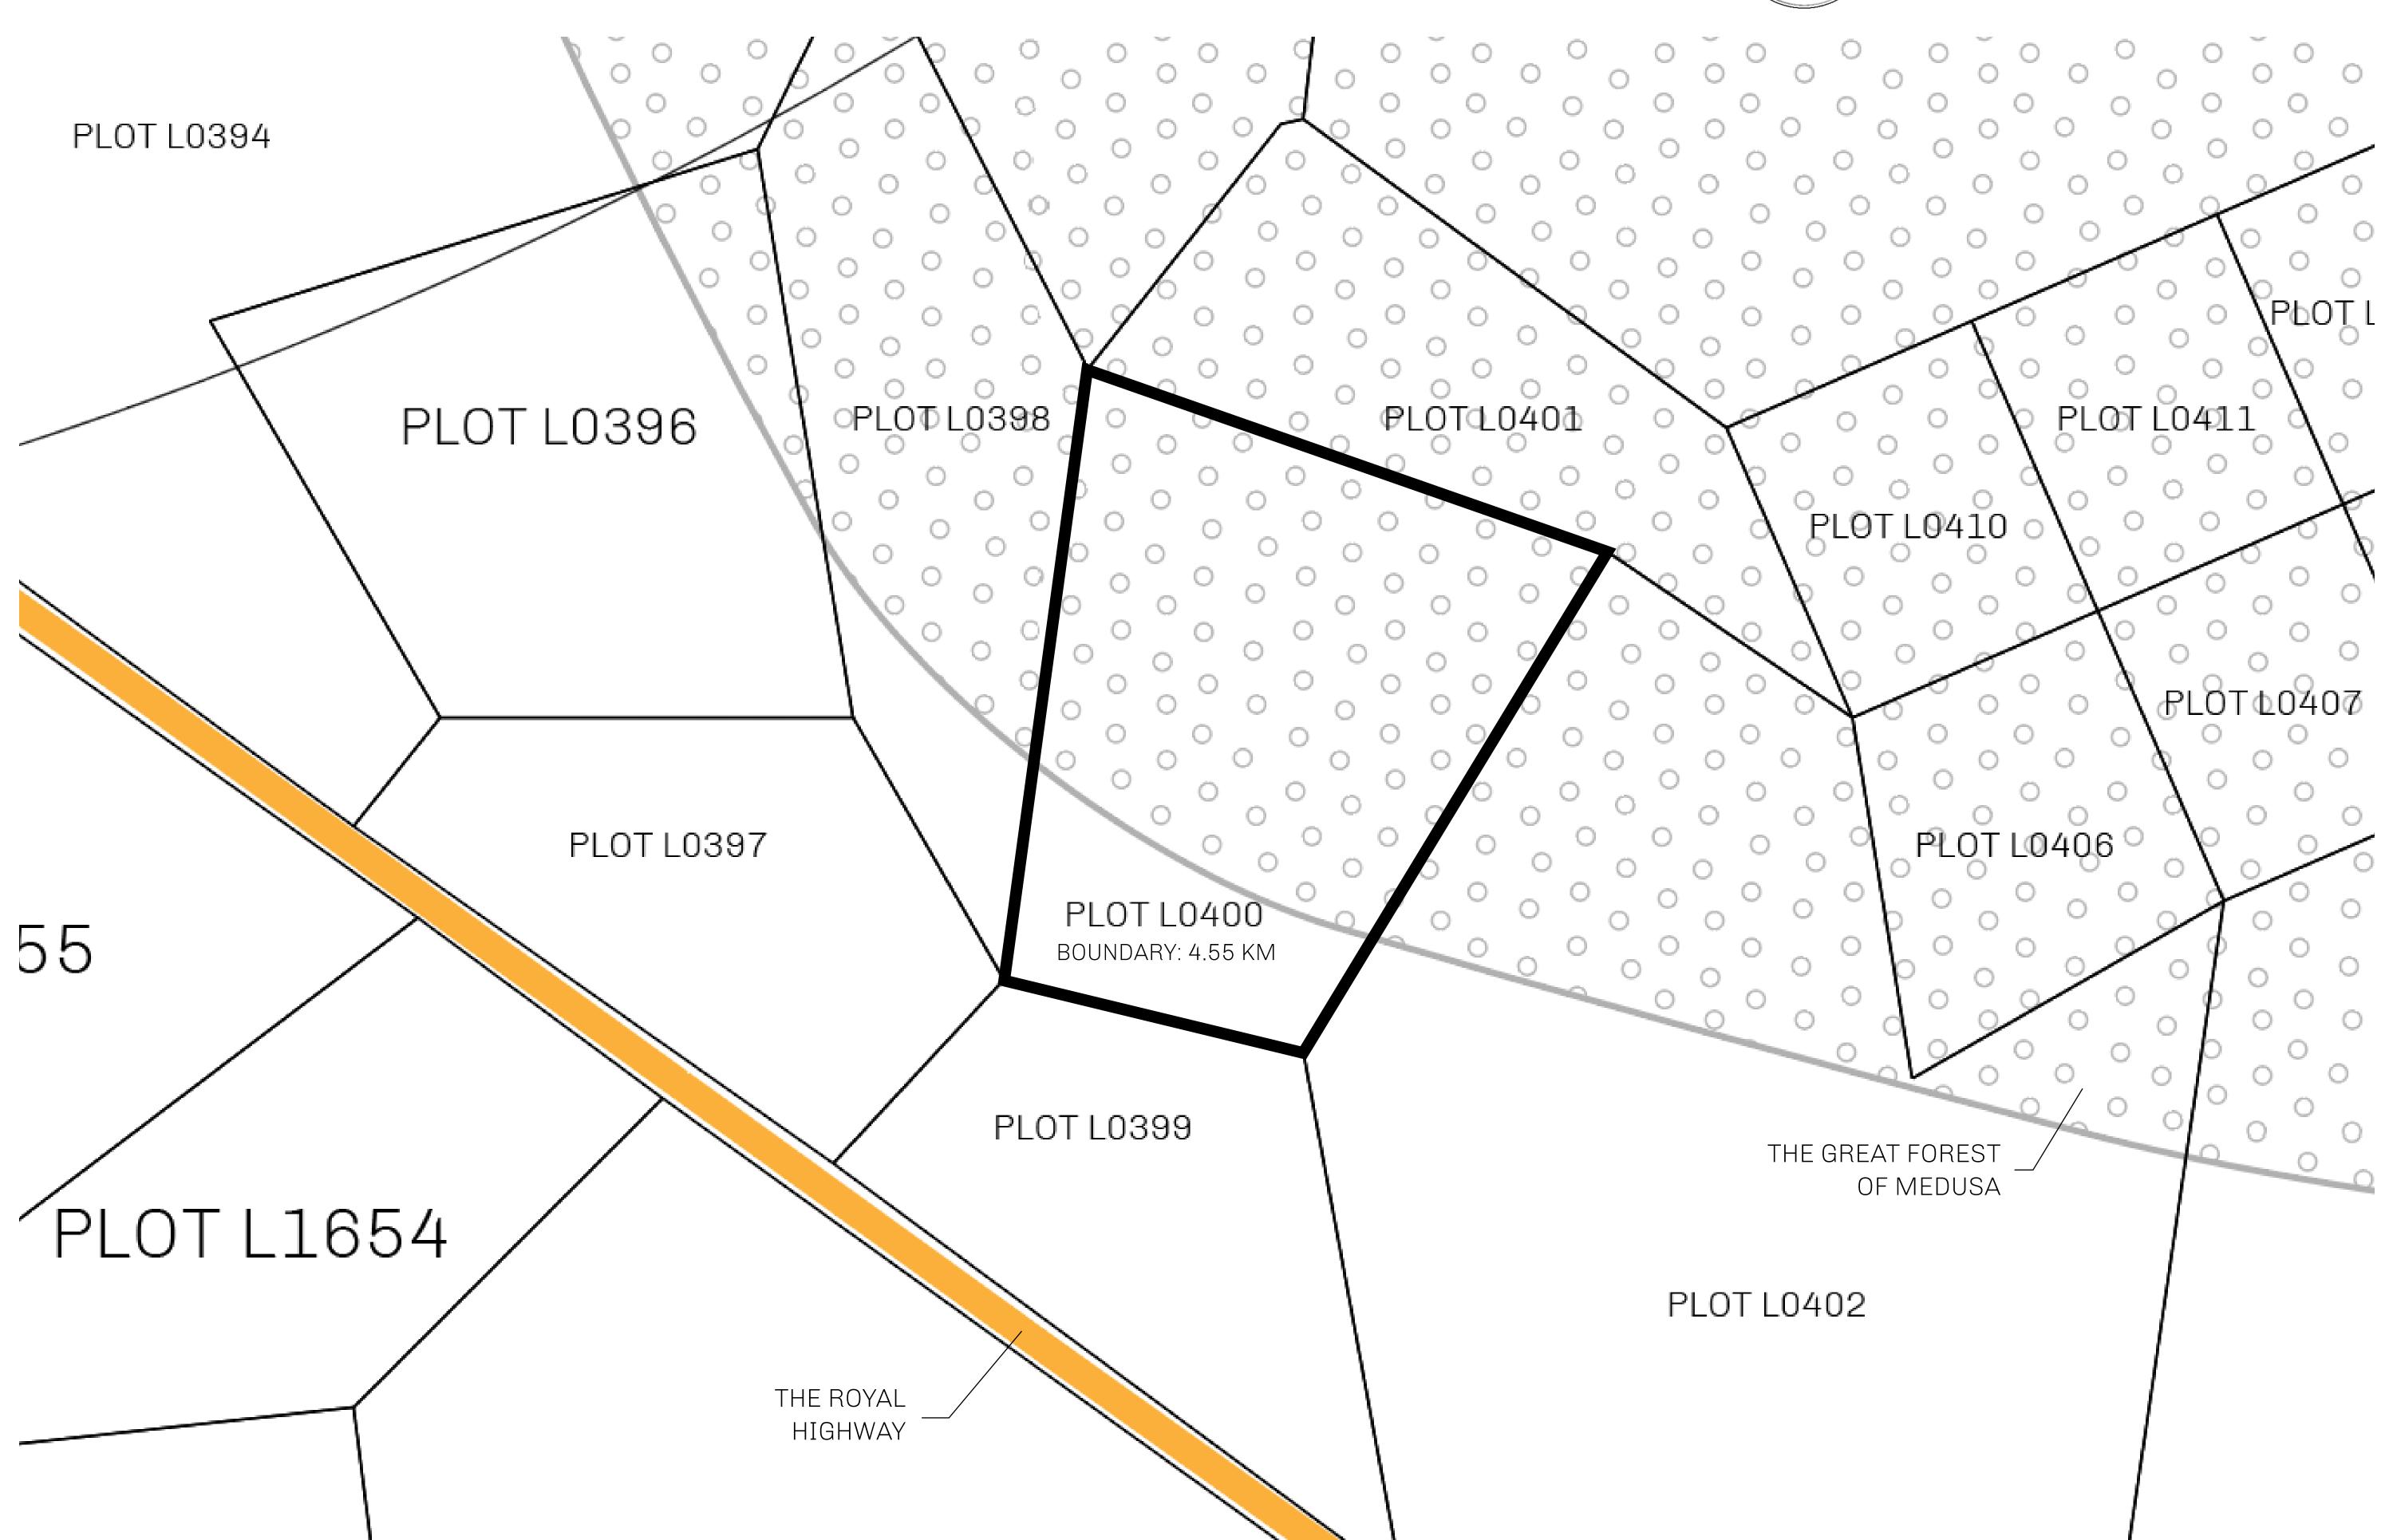

## **GEOGRAPHY**

COASTLINE 462.64 KM (287.47 MILES)

BORDERS OCEAN, ROYAUME DE SATOSHI, X BY SL & TERRITORIO LTT ST

HIGHEST POINT MOUNT ARES +8120 M

LOWEST POINT NFT PORT 0 M

PLOTS 2284 SCALE 1:50000

## H.M. LNFT Land Registry

L0400-221121

TITLE NUMBER

ADMINISTRATIVE AREA

THE GREAT EMPIRE

**22 November 2021** ISSUED

SCALE 1/50000

OWNER ENTITLEMENT