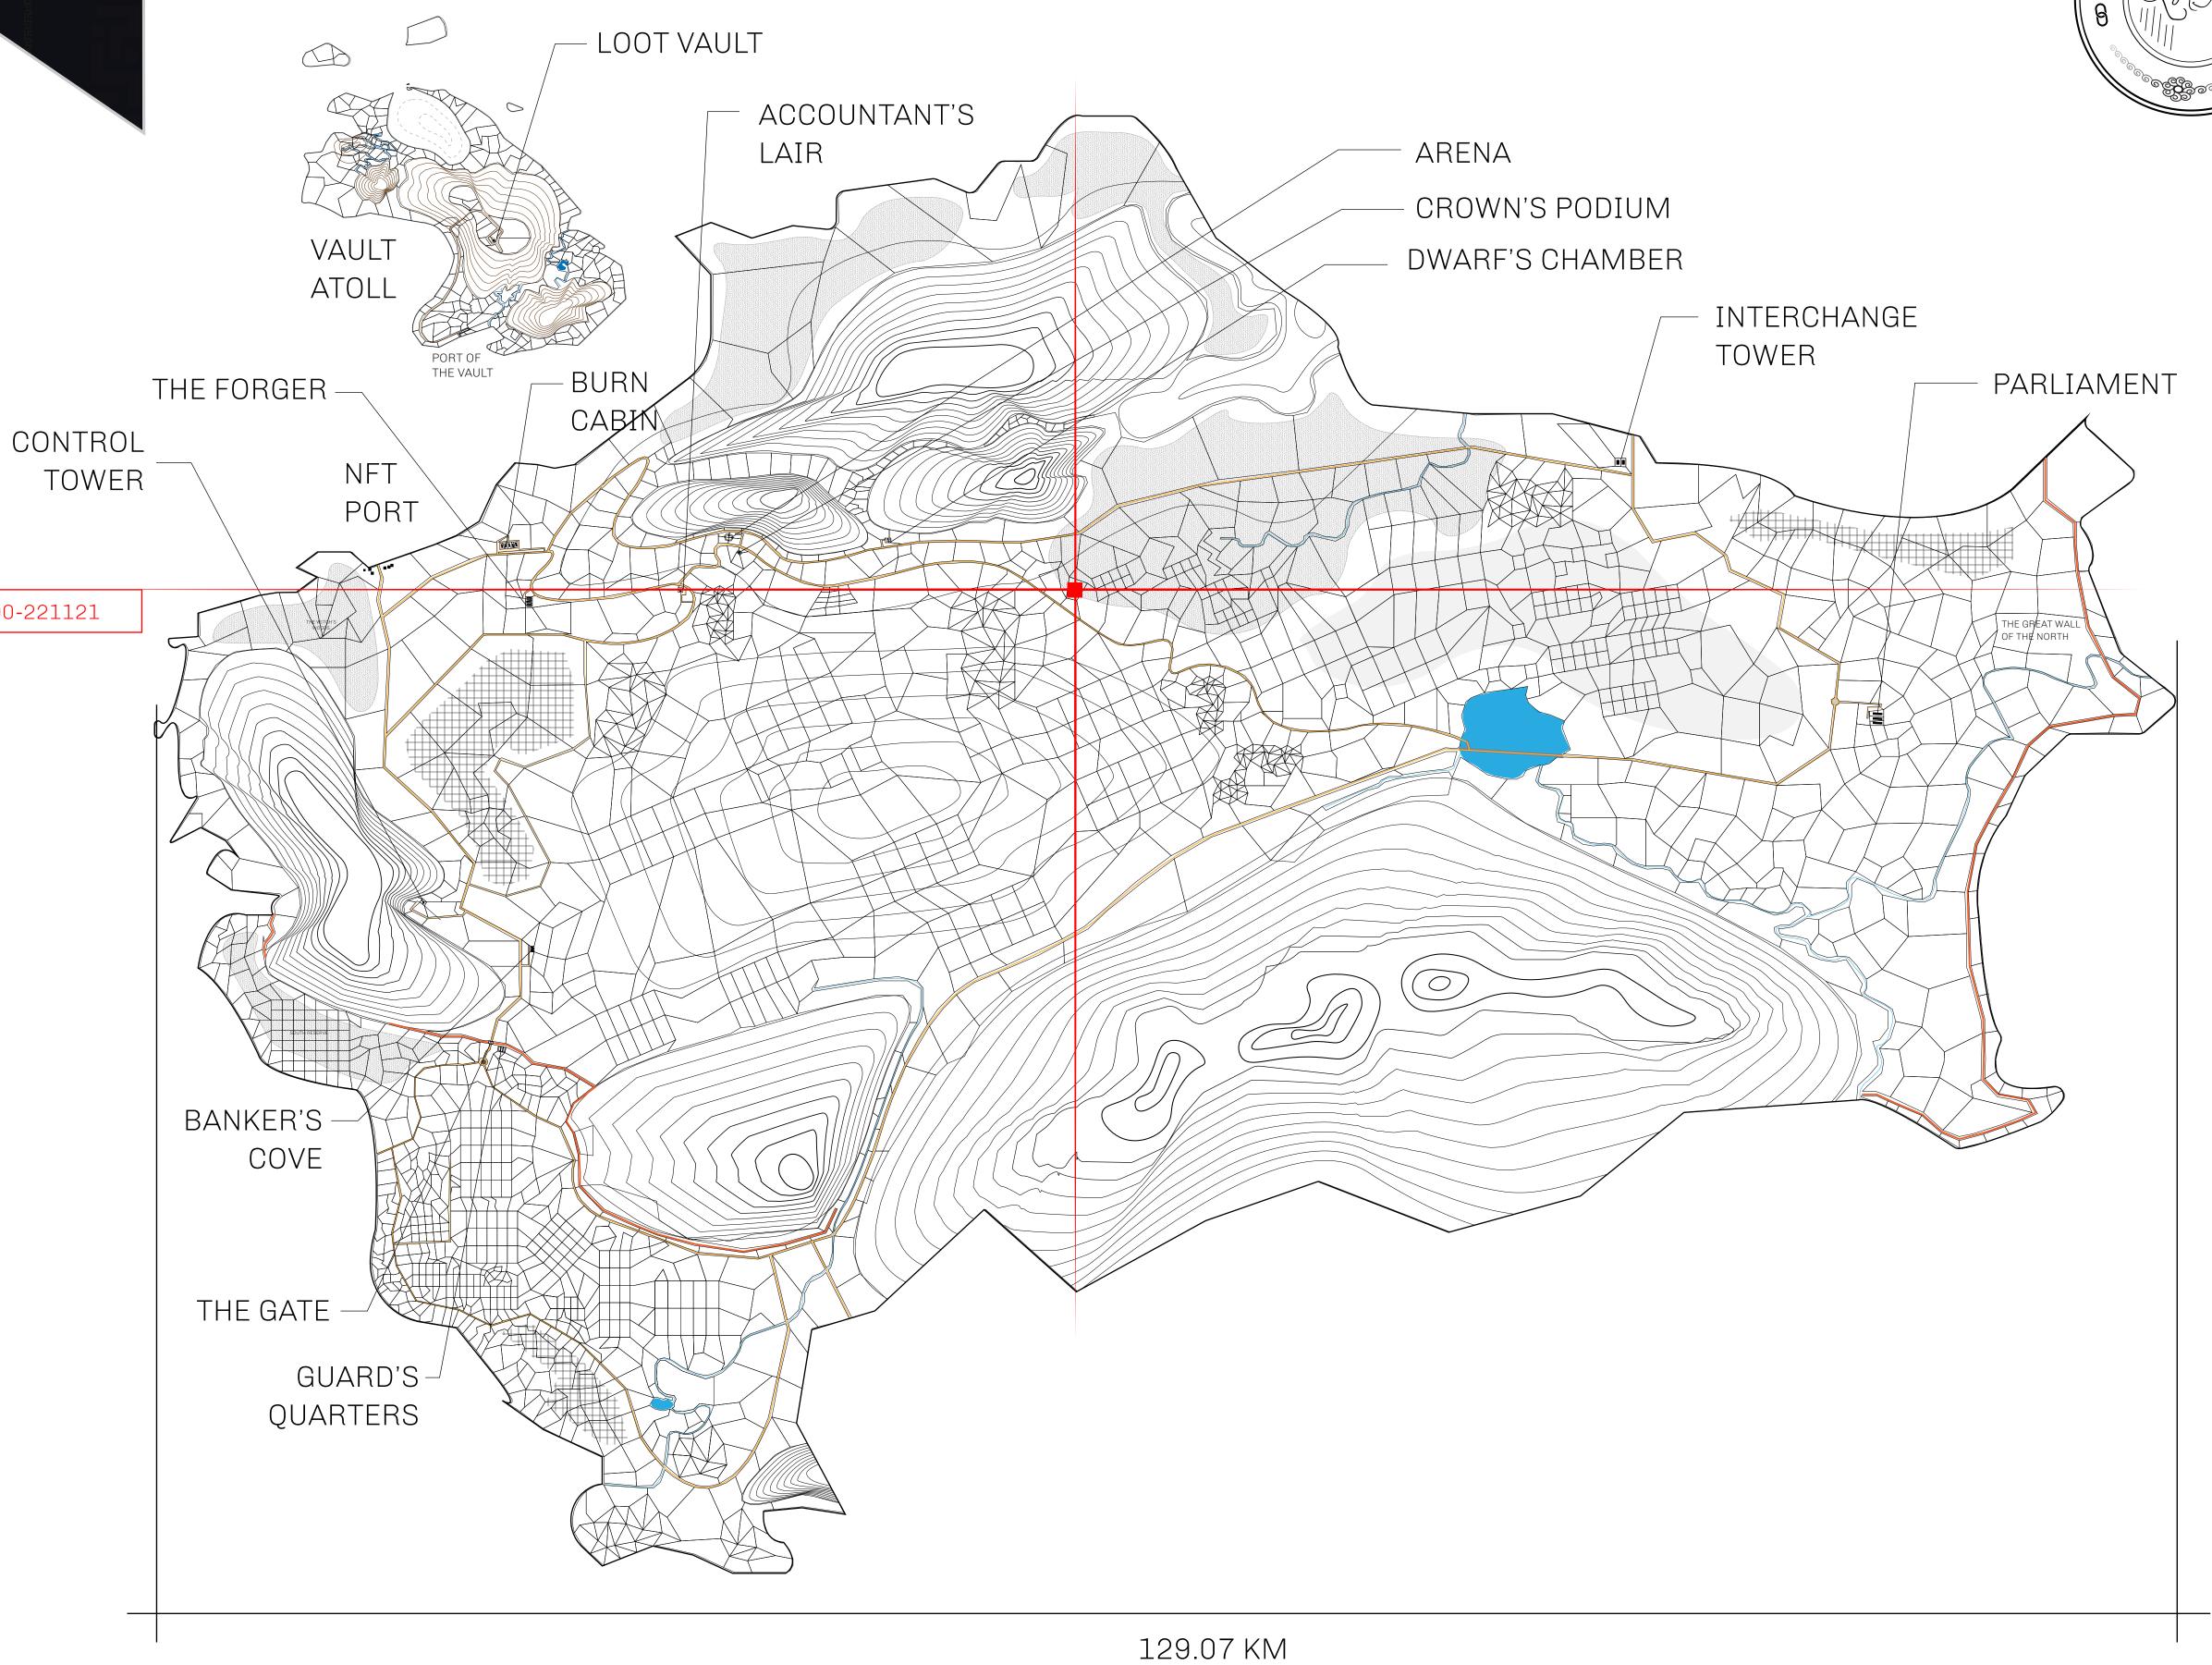

## **GEOGRAPHY**

COASTLINE 462.64 KM (287.47 MILES)

BORDERS OCEAN, ROYAUME DE SATOSHI, X BY SL & TERRITORIO LTT ST

HIGHEST POINT MOUNT ARES +8120 M

LOWEST POINT NFT PORT 0 M

PLOTS 2284 SCALE 1:50000

## H.M. LNFT Land Registry

L0400-221121

TITLE NUMBER

ADMINISTRATIVE AREA

THE GREAT EMPIRE

**22 November 2021** ISSUED

SCALE 1/50000

OWNER ENTITLEMENT