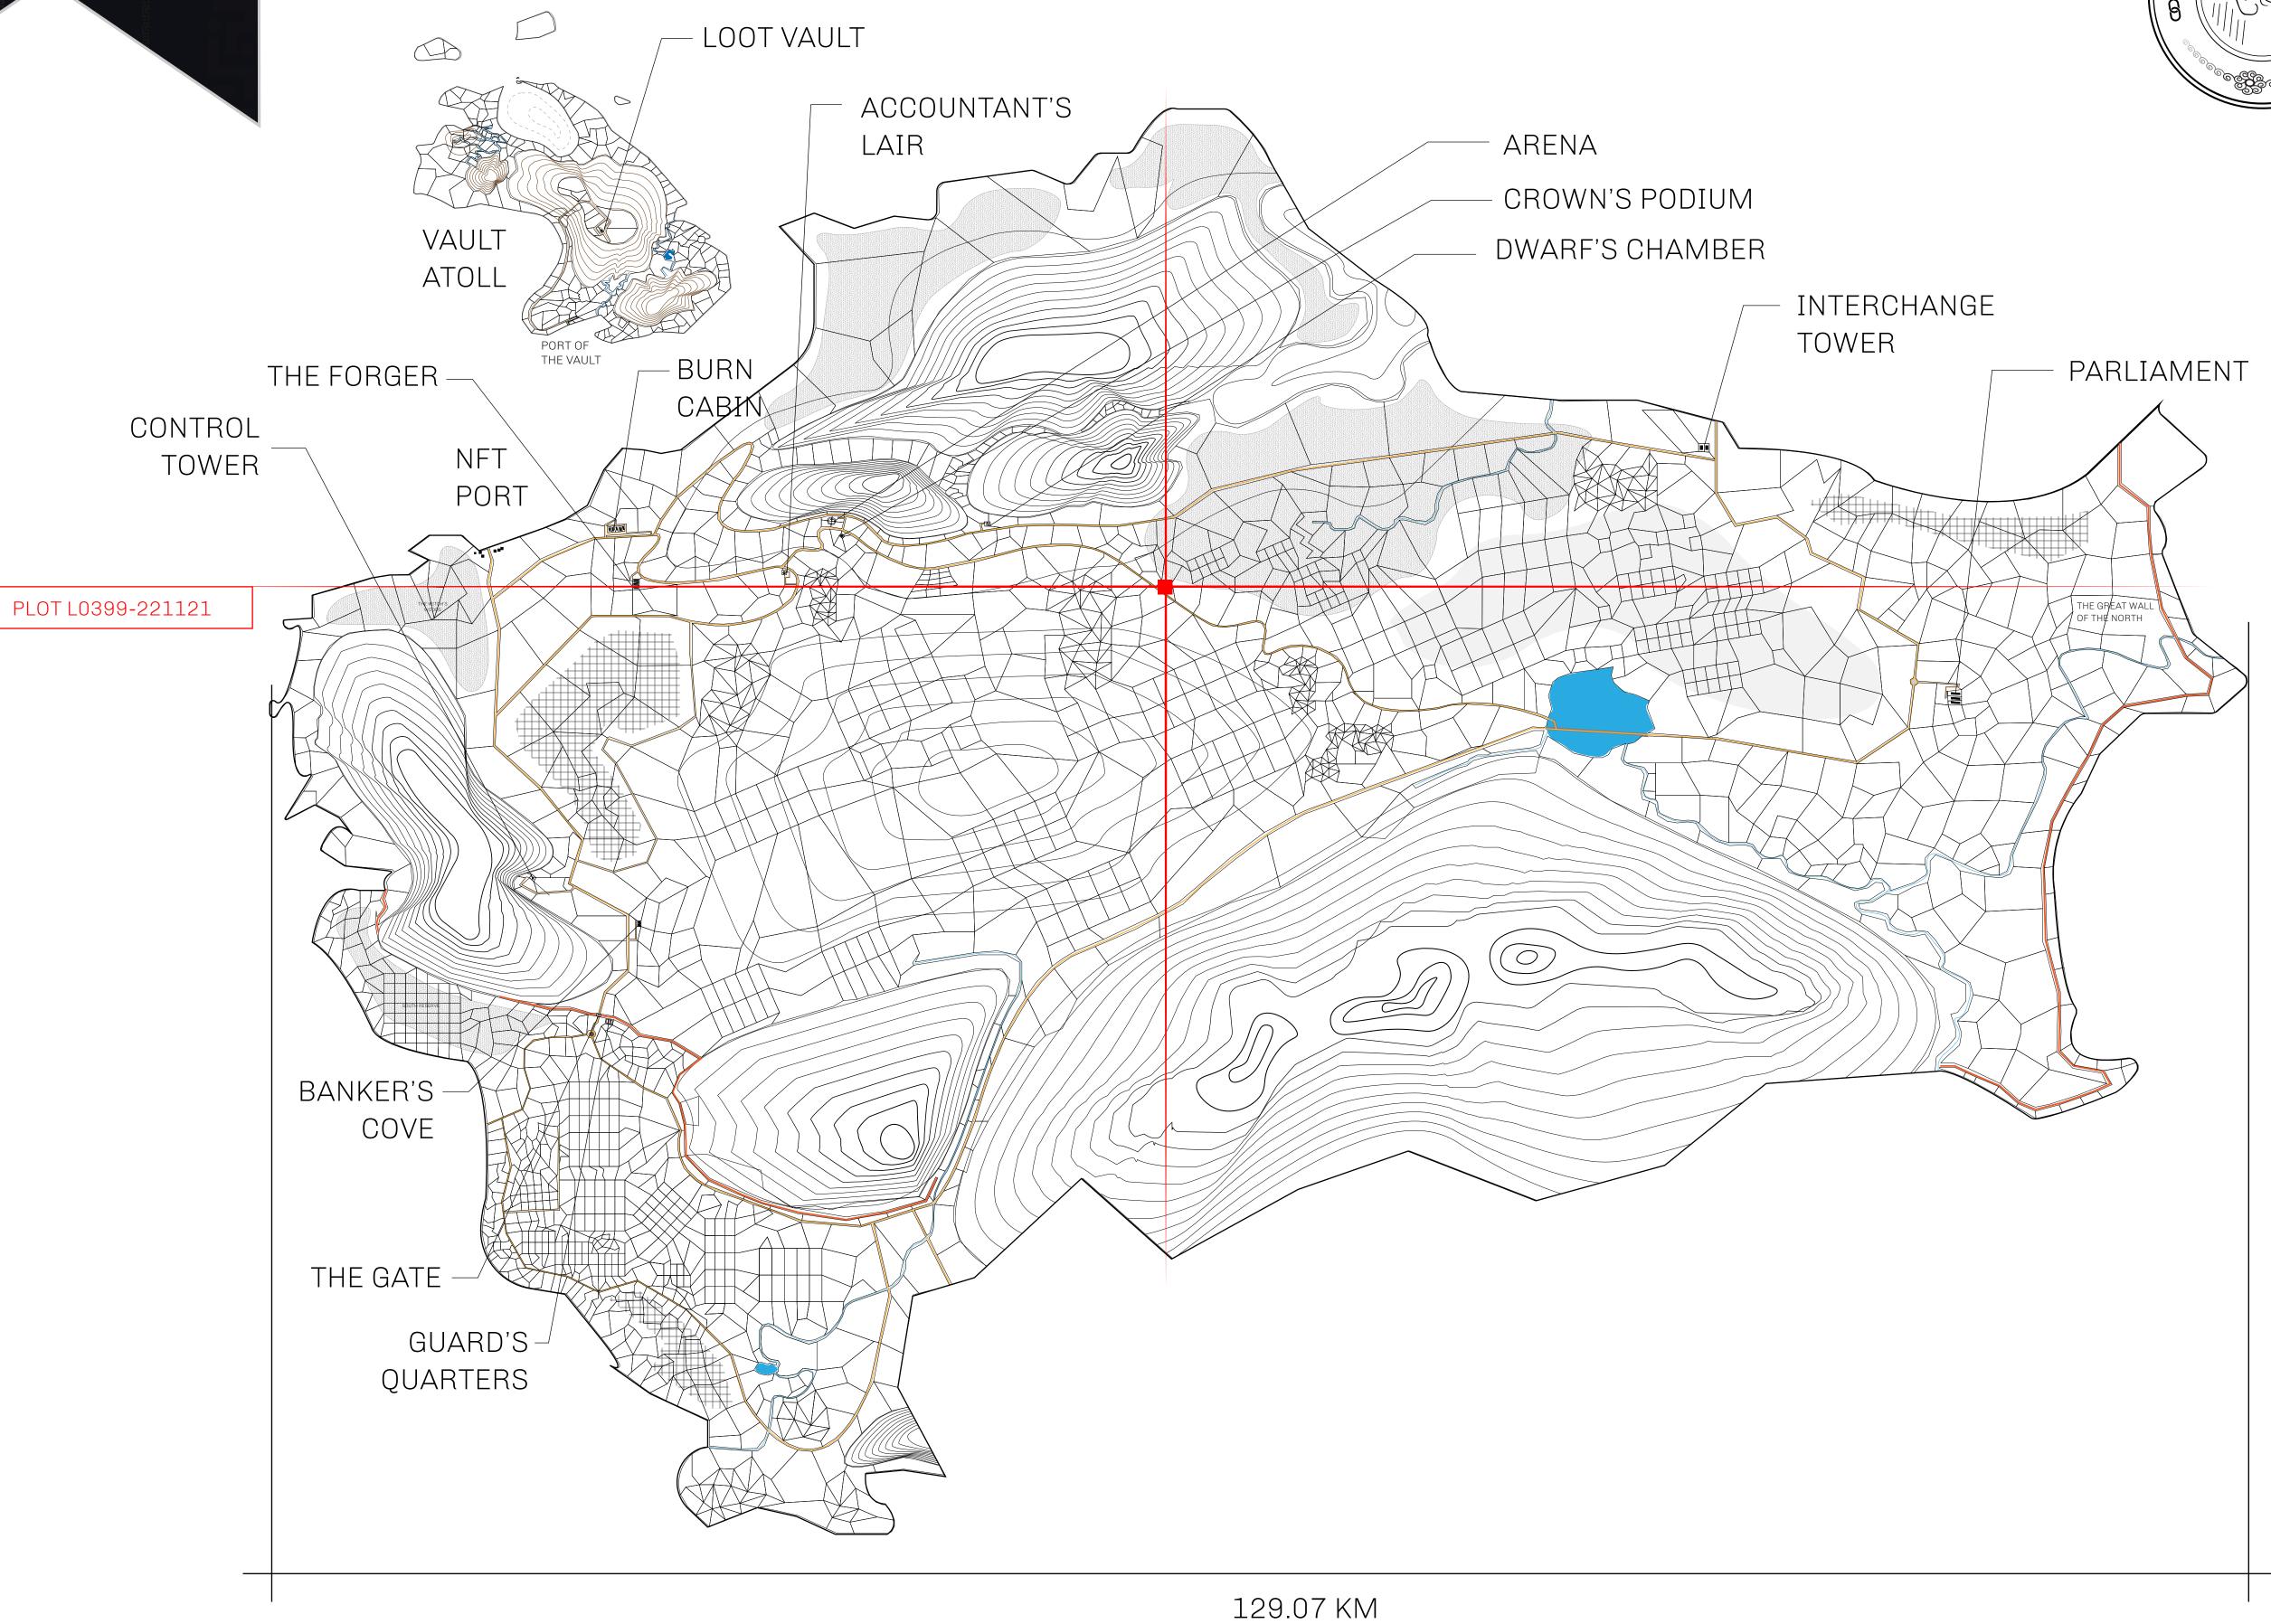

## GEOGRAPHY

COASTLINE 462.64 KM (287.47 MILES)

BORDERS OCEAN, ROYAUME DE SATOSHI, X BY SL & TERRITORIO LTT ST

HIGHEST POINT MOUNT ARES +8120 M

LOWEST POINT NFT PORT 0 M

PLOTS 2284 SCALE 1:50000

## H.M. LNFT Land Registry

L0399-221121

TITLE NUMBER

ADMINISTRATIVE AREA

THE GREAT EMPIRE

**22 November 2021** ISSUED

SCALE 1/50000

OWNER ENTITLEMENT