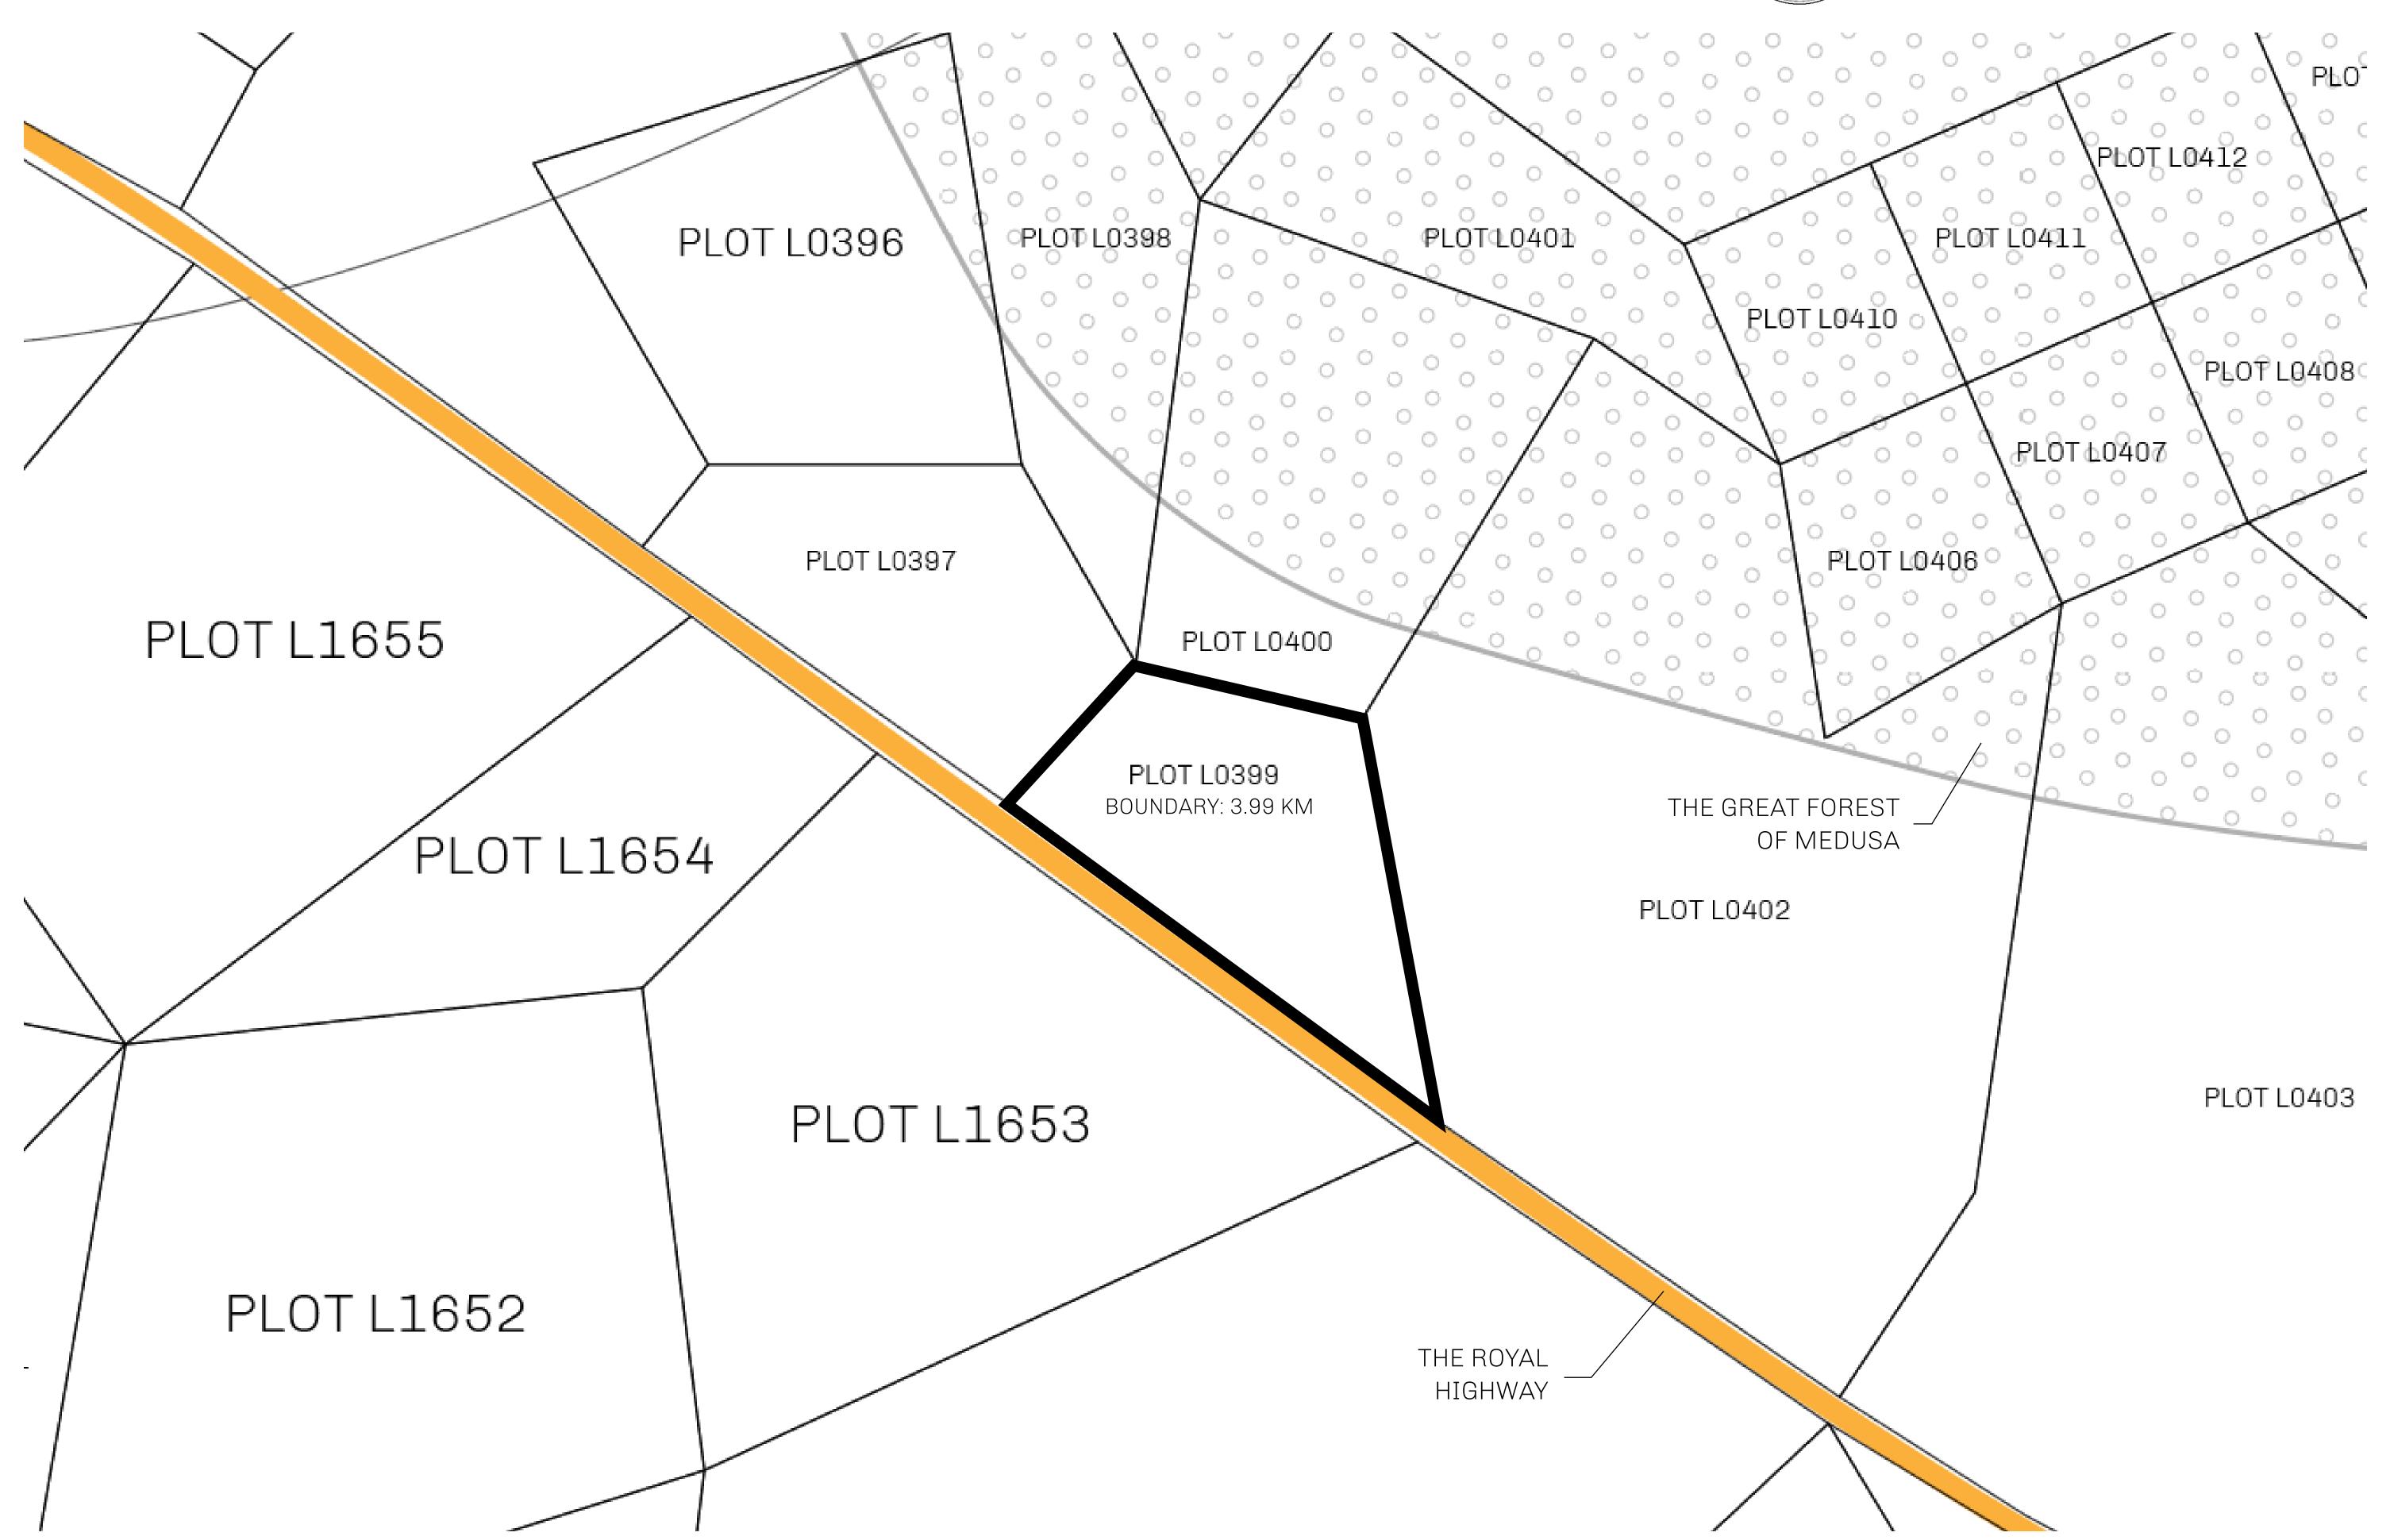

## GEOGRAPHY

COASTLINE 462.64 KM (287.47 MILES)

BORDERS OCEAN, ROYAUME DE SATOSHI, X BY SL & TERRITORIO LTT ST

HIGHEST POINT MOUNT ARES +8120 M

LOWEST POINT NFT PORT 0 M

PLOTS 2284 SCALE 1:50000

## H.M. LNFT Land Registry

L0399-221121

TITLE NUMBER

ADMINISTRATIVE AREA

THE GREAT EMPIRE

**22 November 2021** ISSUED

SCALE 1/50000

OWNER ENTITLEMENT

Type W-GE: Share of 0.3% of all BUN sales based on number of NFT Stories minted

(rewarded in Credits); Mint 4 NFT Stories