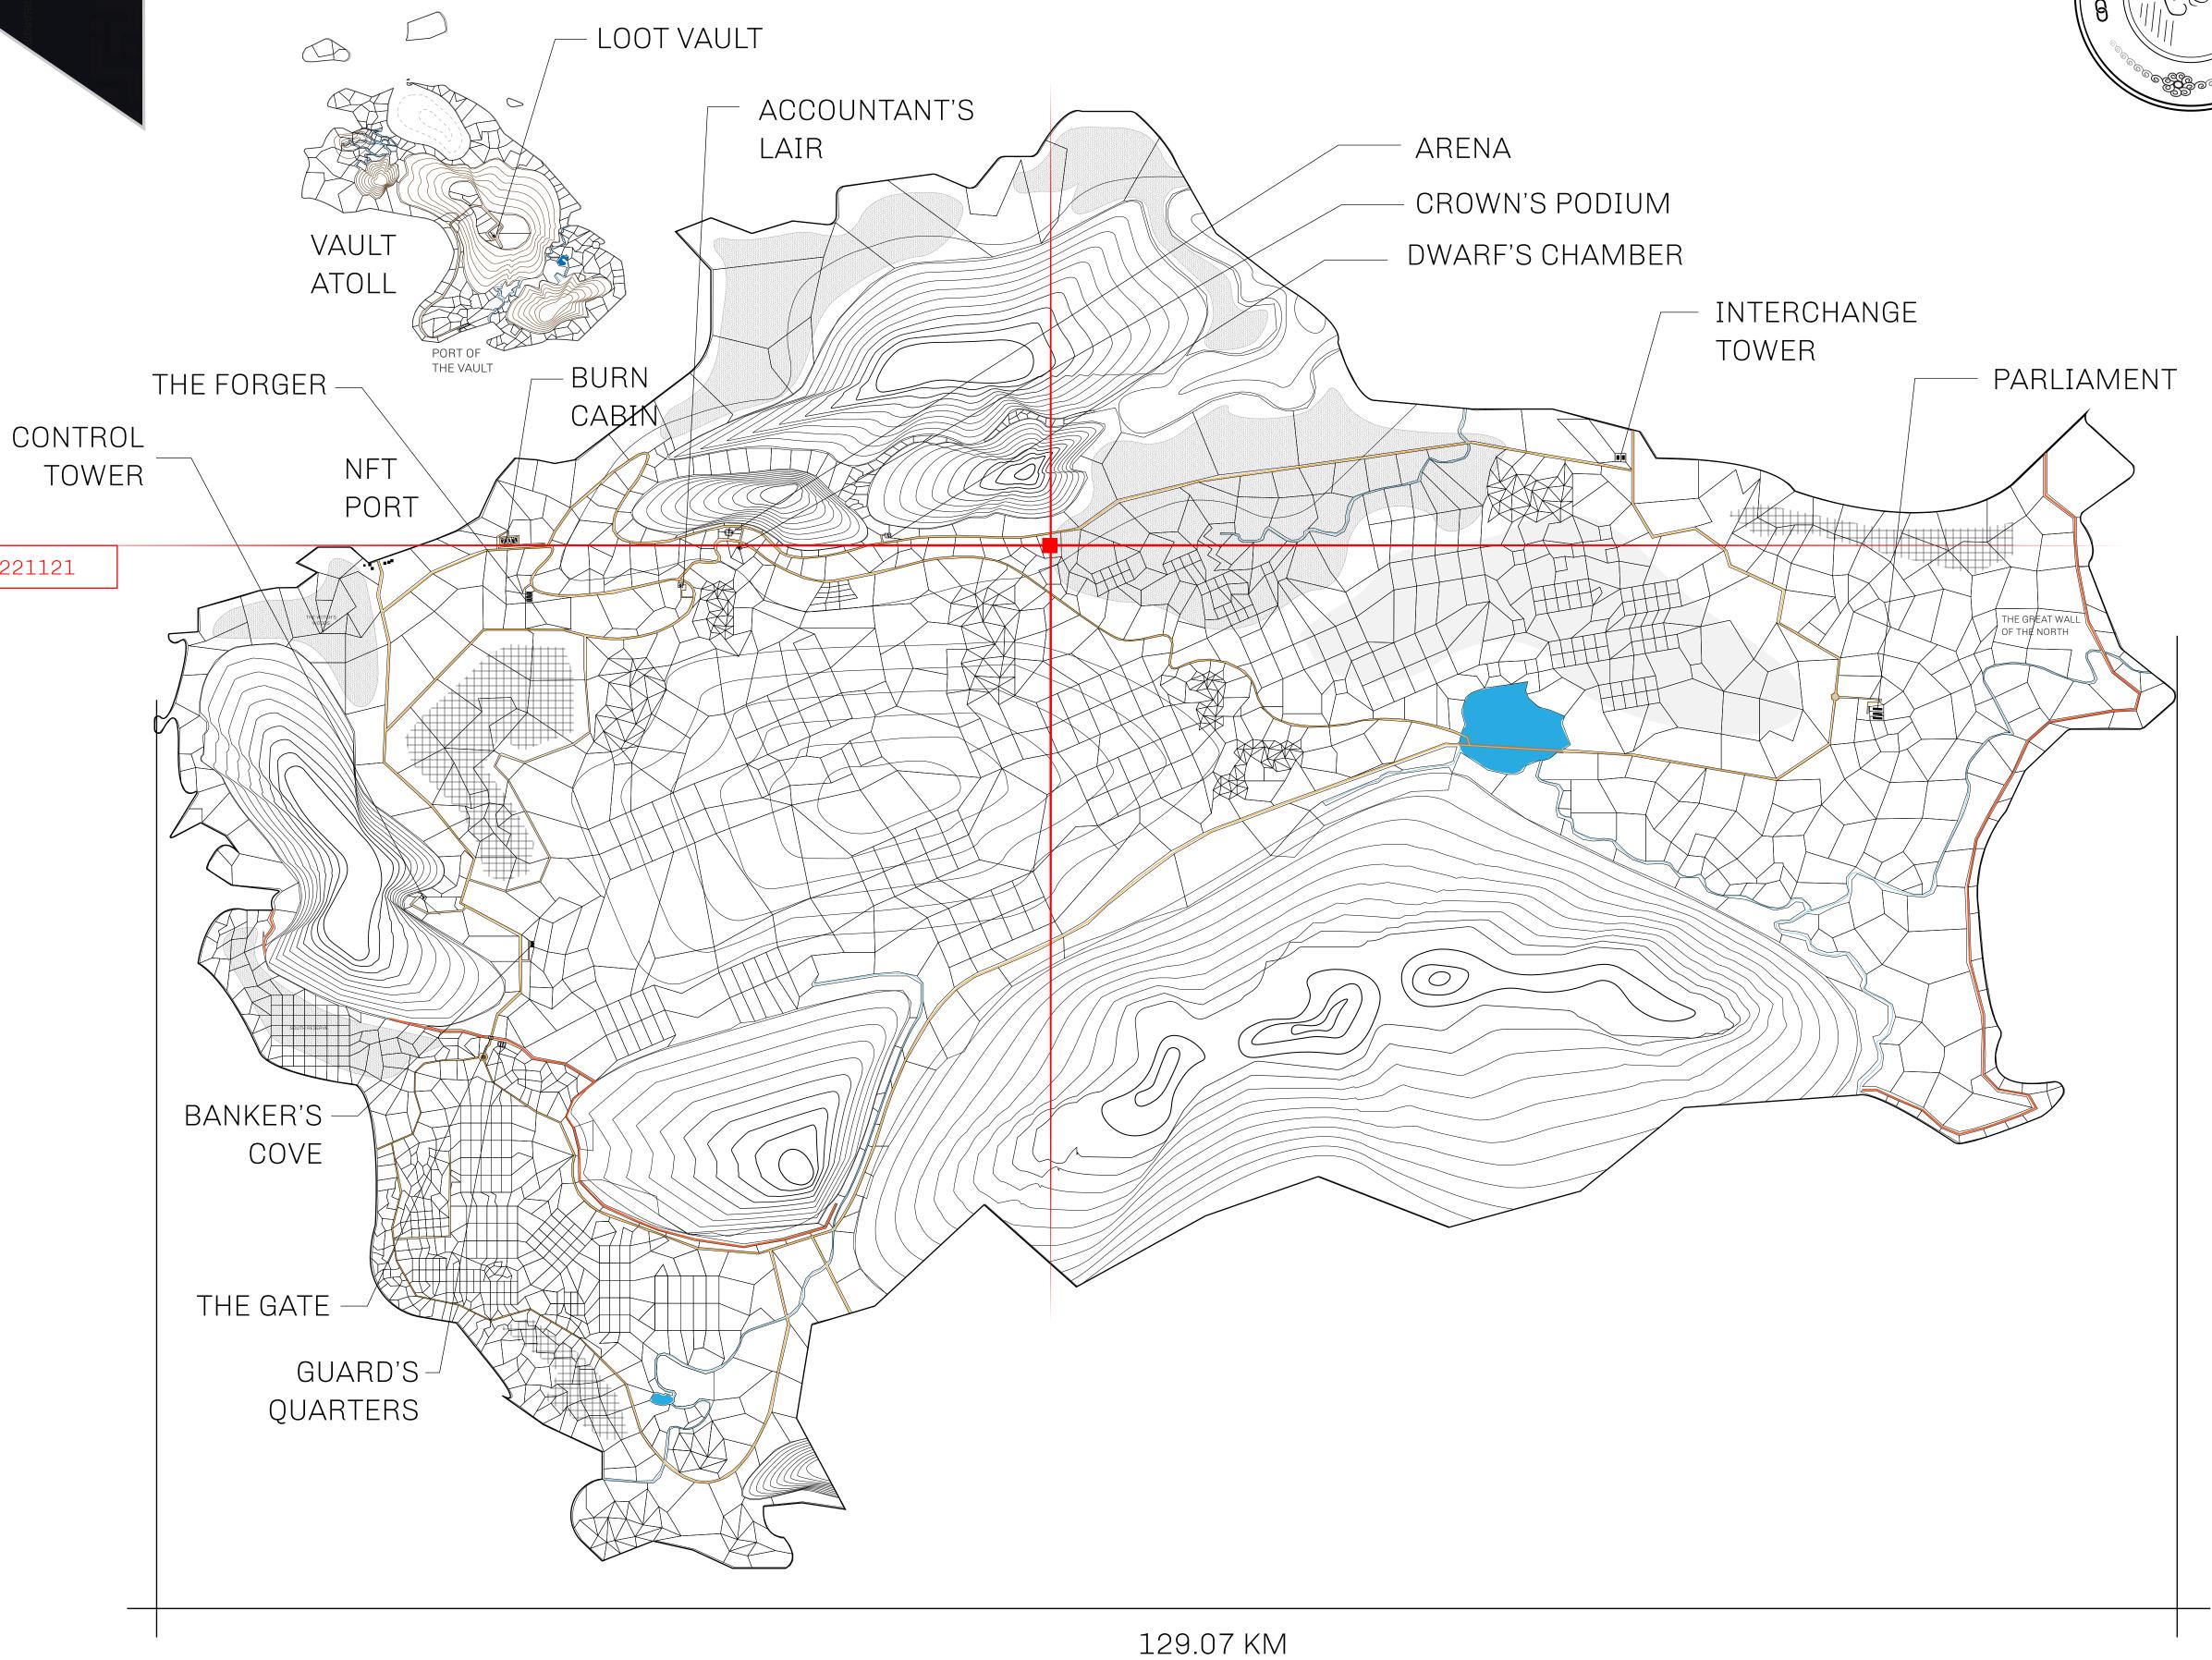

## HER MAJESTY'S GATED WORLD

As an economic and ruling powerhouse, the Great Empire controls the issuance and trade of BUN, LTT, and USDC reward credits. Decisions by its sitting parliamentarians affect Loot NFT World. Following the last war, border controls are tight and only invitees can enter. Each Sunday, all eyes focus on the Arena and the Crown's Podium, where battle-bidding auctions rage. The battle pit is not for the fainthearted and strategy plays a crucial role in winning.

## **GEOGRAPHY**

COASTLINE 462.64 KM (287.47 MILES)

BORDERS OCEAN, ROYAUME DE SATOSHI, X BY SL & TERRITORIO LTT ST

HIGHEST POINT MOUNT ARES +8120 M

LOWEST POINT NFT PORT 0 M

PLOTS 2284 SCALE 1:50000