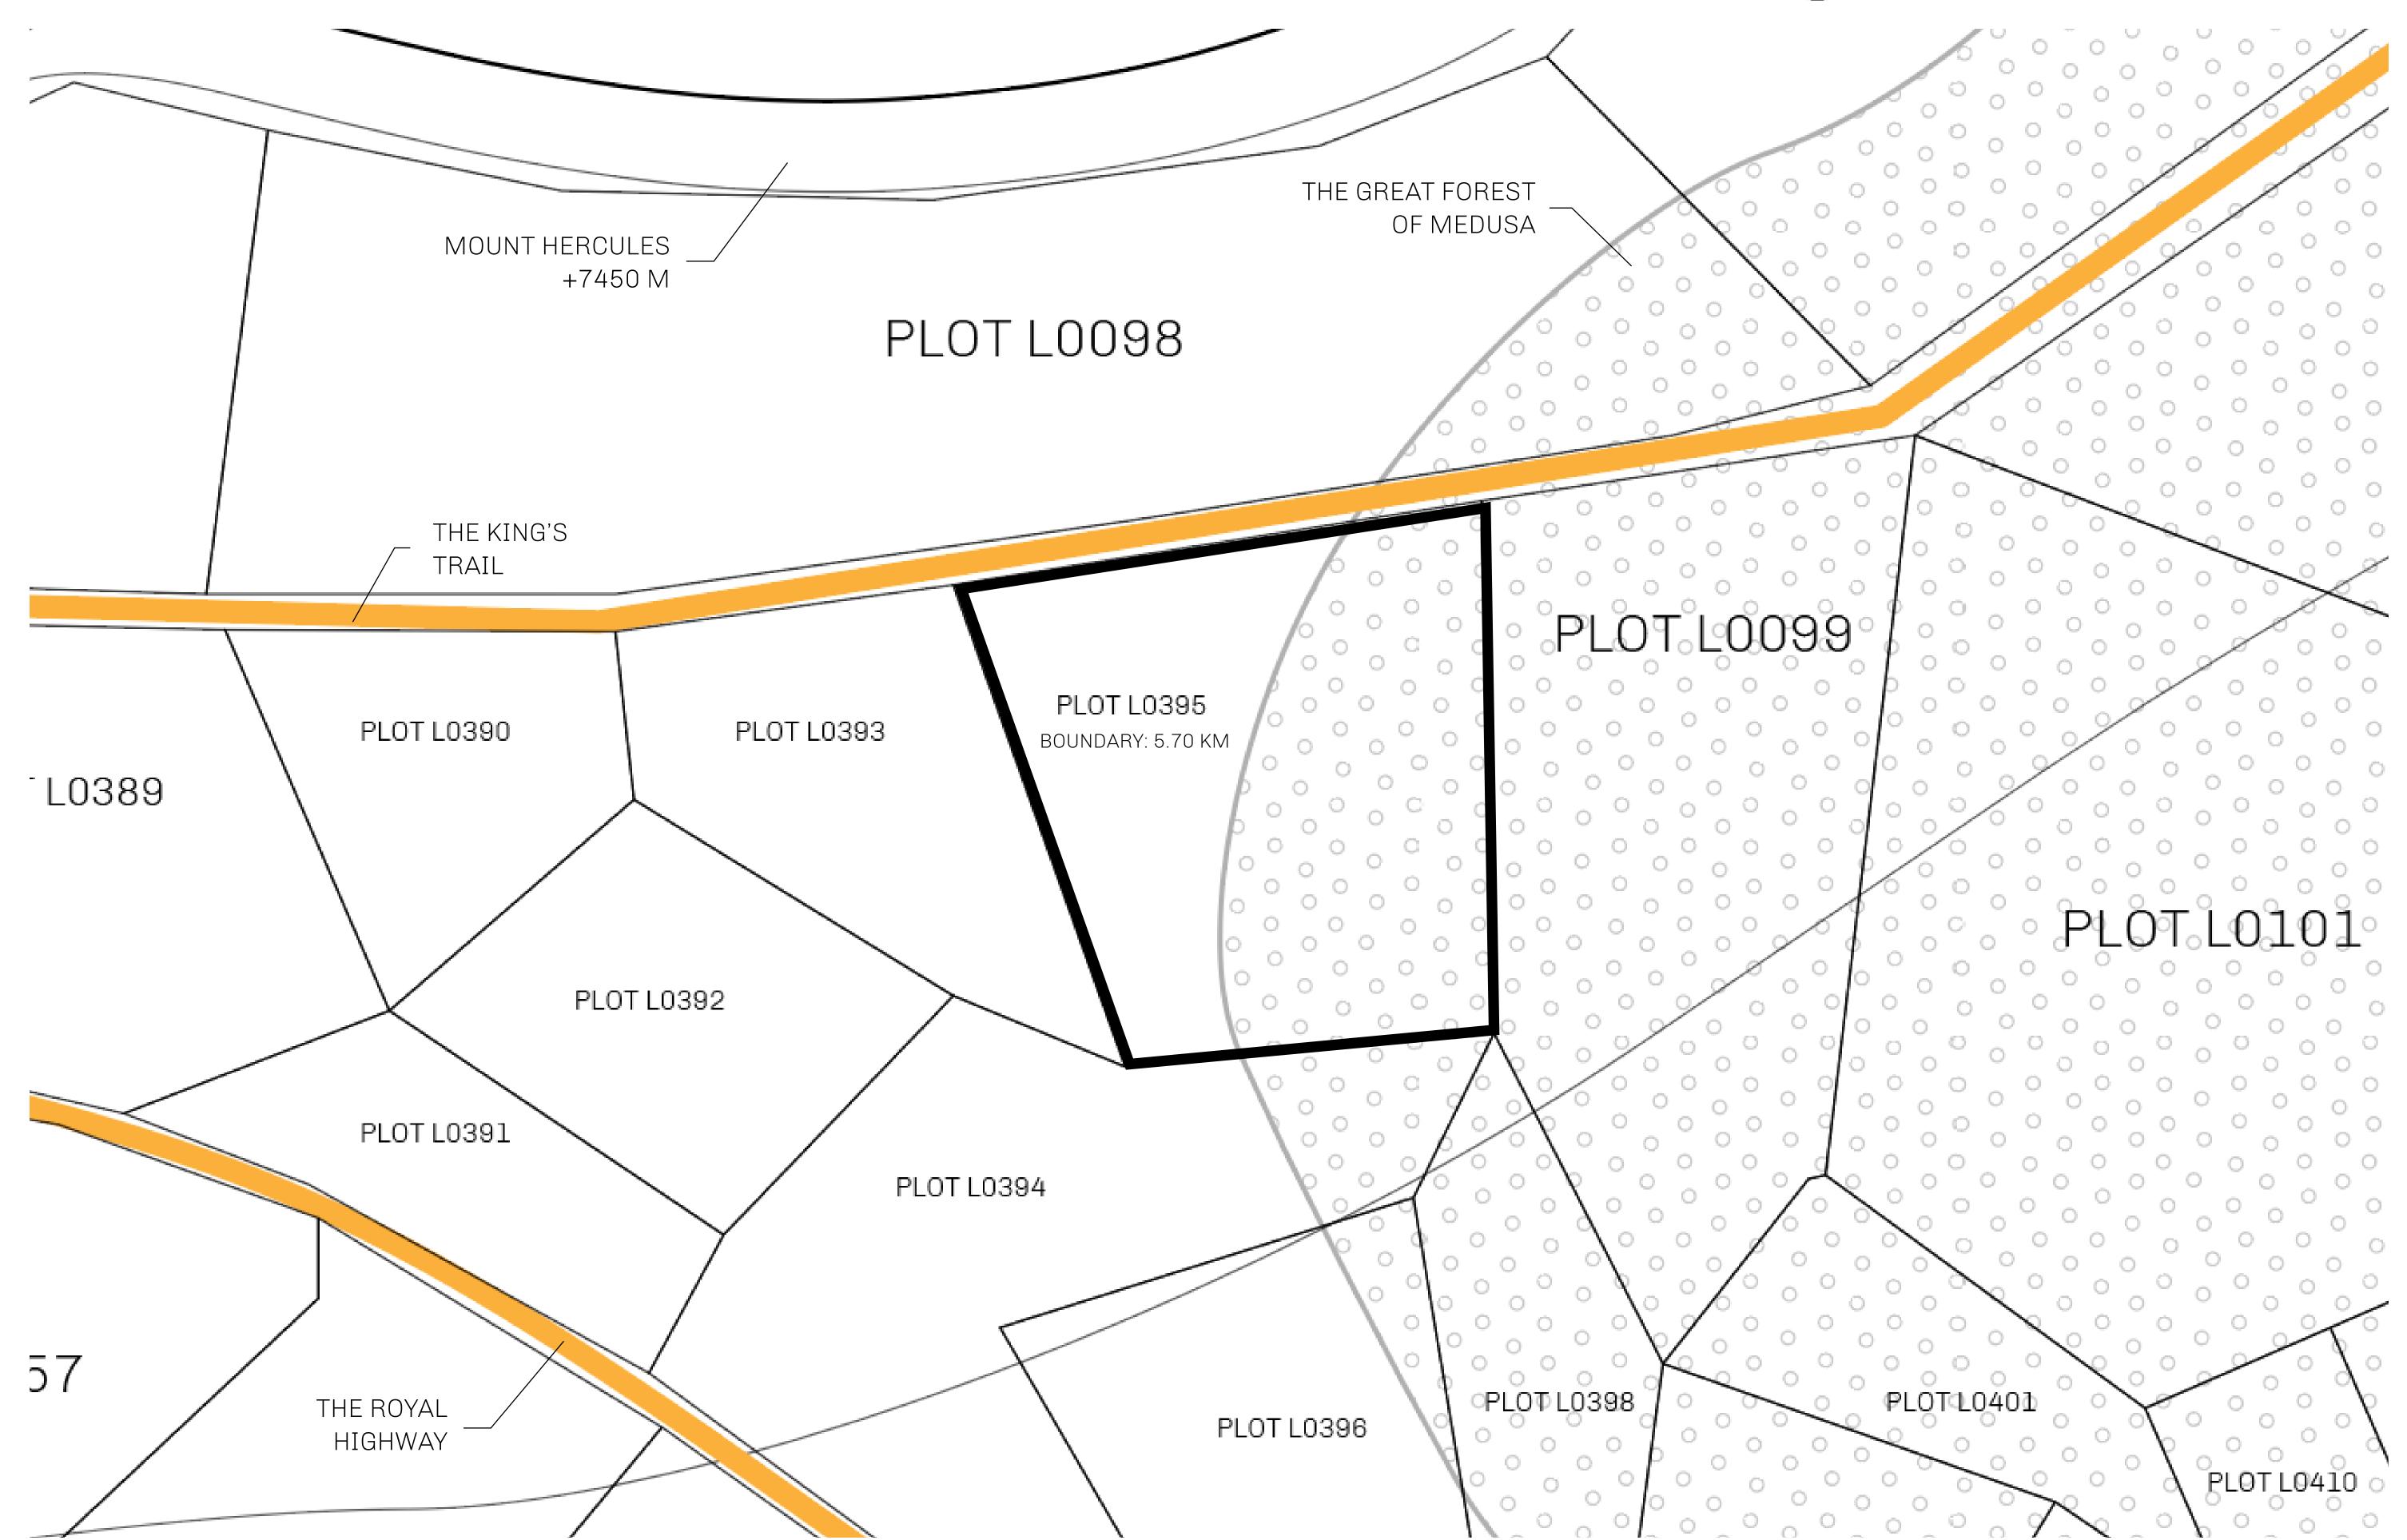

## LOOT NFT WORLD

PLOT L0395-221121

## H.M. LNFT Land Registry

TITLE NUMBER

L0395-221121

ADMINISTRATIVE AREA

THE GREAT EMPIRE

22 November 2021 **1.** ISSUED

SCALE 1/50000

OWNER ENTITLEMENT