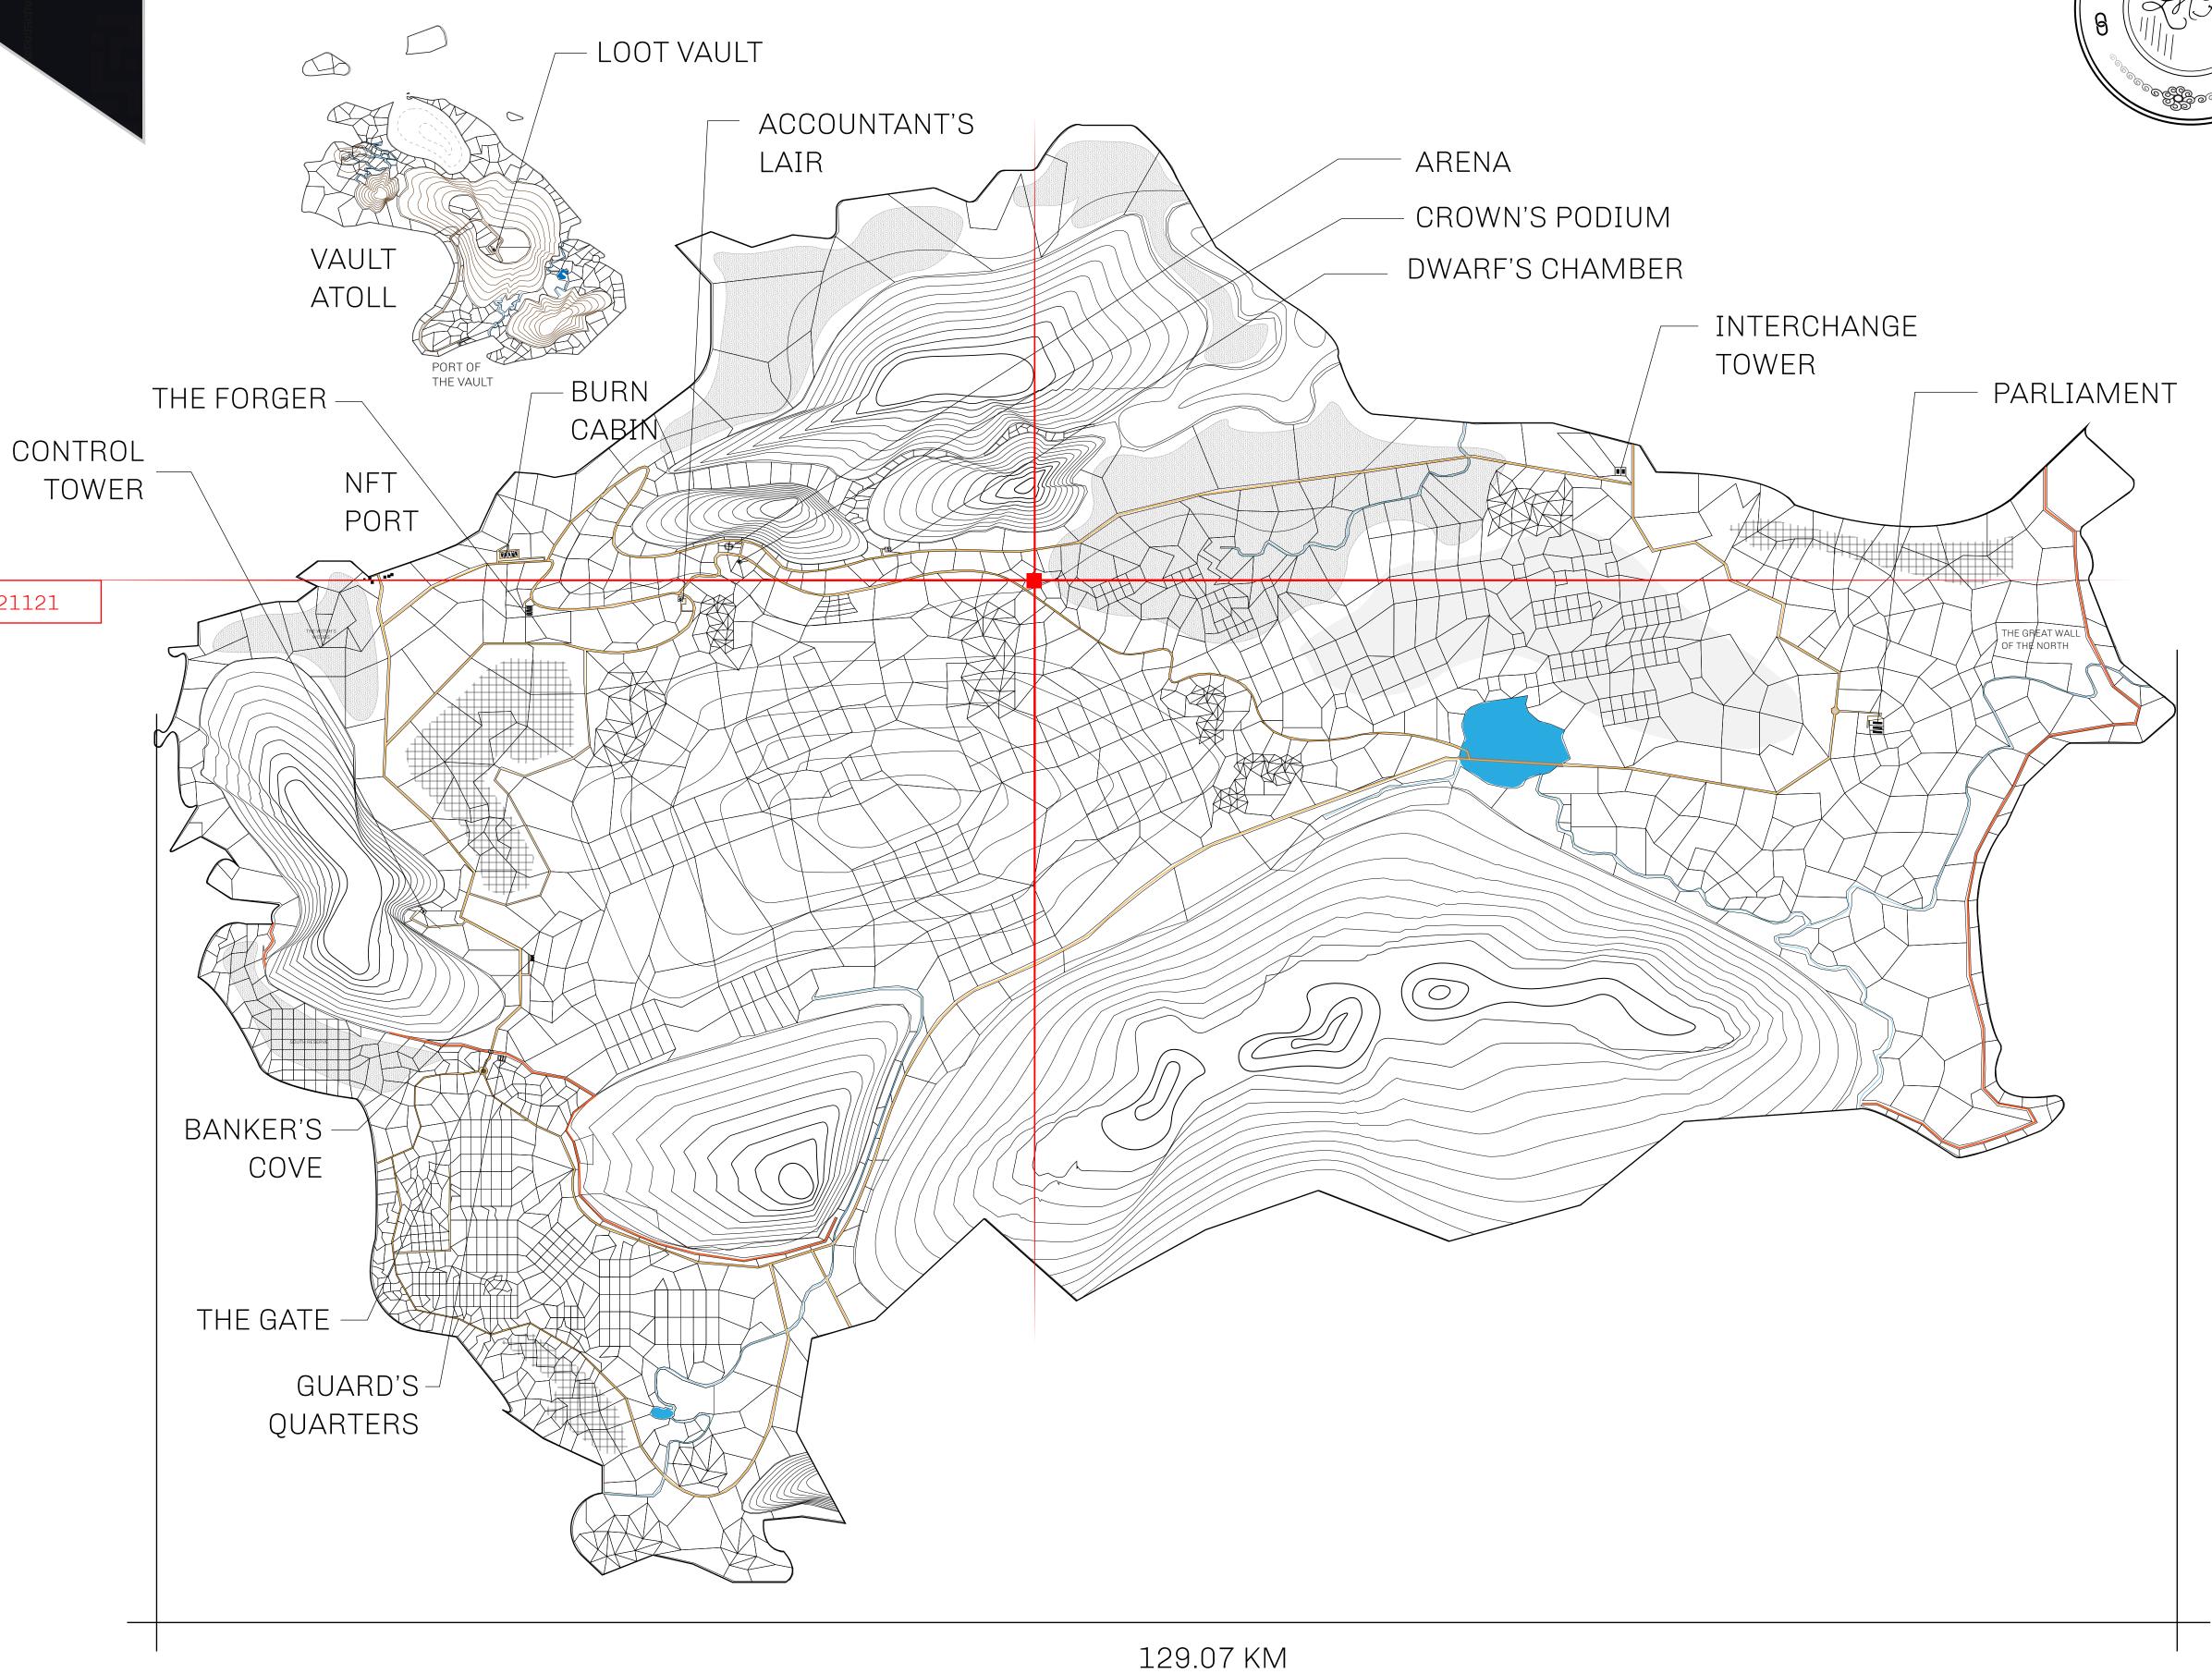

## HER MAJESTY'S GATED WORLD

As an economic and ruling powerhouse, the Great Empire controls the issuance and trade of BUN, LTT, and USDC reward credits. Decisions by its sitting parliamentarians affect Loot NFT World. Following the last war, border controls are tight and only invitees can enter. Each Sunday, all eyes focus on the Arena and the Crown's Podium, where battle-bidding auctions rage. The battle pit is not for the fainthearted and strategy plays a crucial role in winning.

## GEOGRAPHY

COASTLINE 462.64 KM (287.47 MILES)

OCEAN, ROYAUME DE SATOSHI, X BY SL & TERRITORIO LTT ST BORDERS

HIGHEST POINT MOUNT ARES +8120 M

LOWEST POINT NFT PORT 0 M

PLOTS 2284 SCALE 1:50000

## H.M. LNFT Land Registry

L0394-221121

TITLE NUMBER

ADMINISTRATIVE AREA

THE GREAT EMPIRE

**22 November 2021** ISSUED

SCALE 1/50000

OWNER ENTITLEMENT