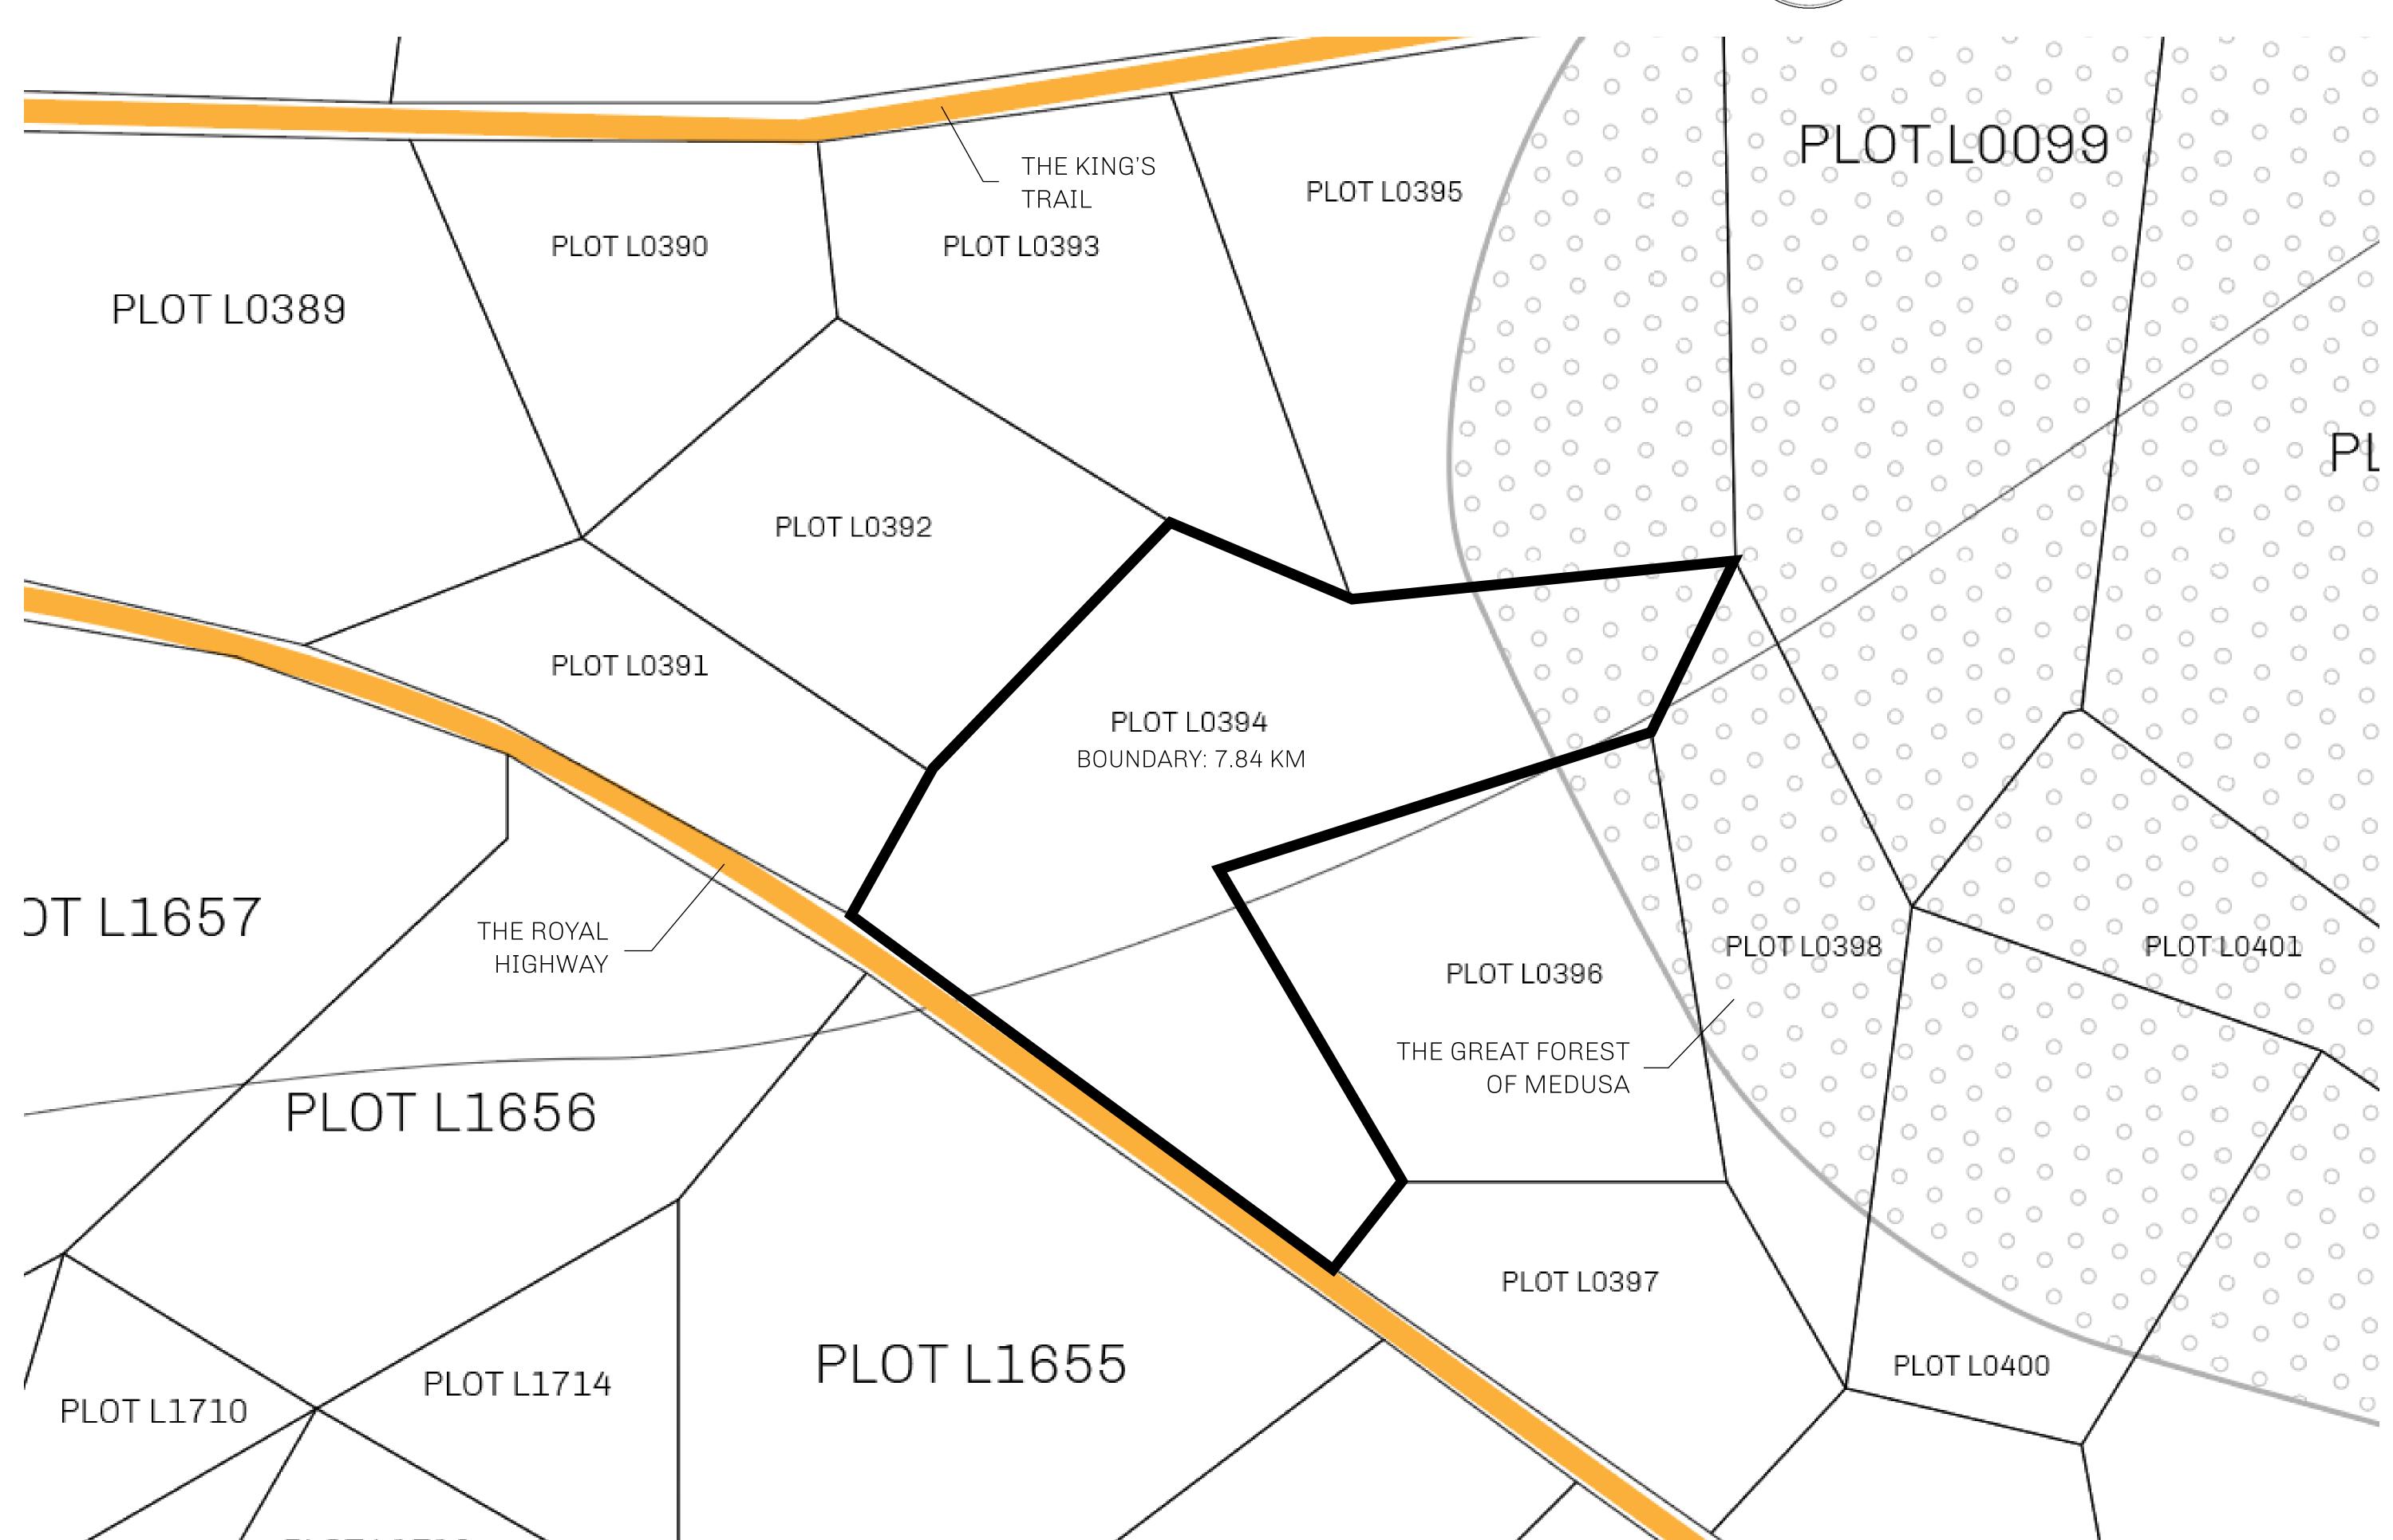

## GEOGRAPHY

COASTLINE 462.64 KM (287.47 MILES)

OCEAN, ROYAUME DE SATOSHI, X BY SL & TERRITORIO LTT ST BORDERS

HIGHEST POINT MOUNT ARES +8120 M

LOWEST POINT NFT PORT 0 M

PLOTS 2284 SCALE 1:50000

## H.M. LNFT Land Registry

L0394-221121

TITLE NUMBER

ADMINISTRATIVE AREA

THE GREAT EMPIRE

**22 November 2021** ISSUED

SCALE 1/50000

OWNER ENTITLEMENT