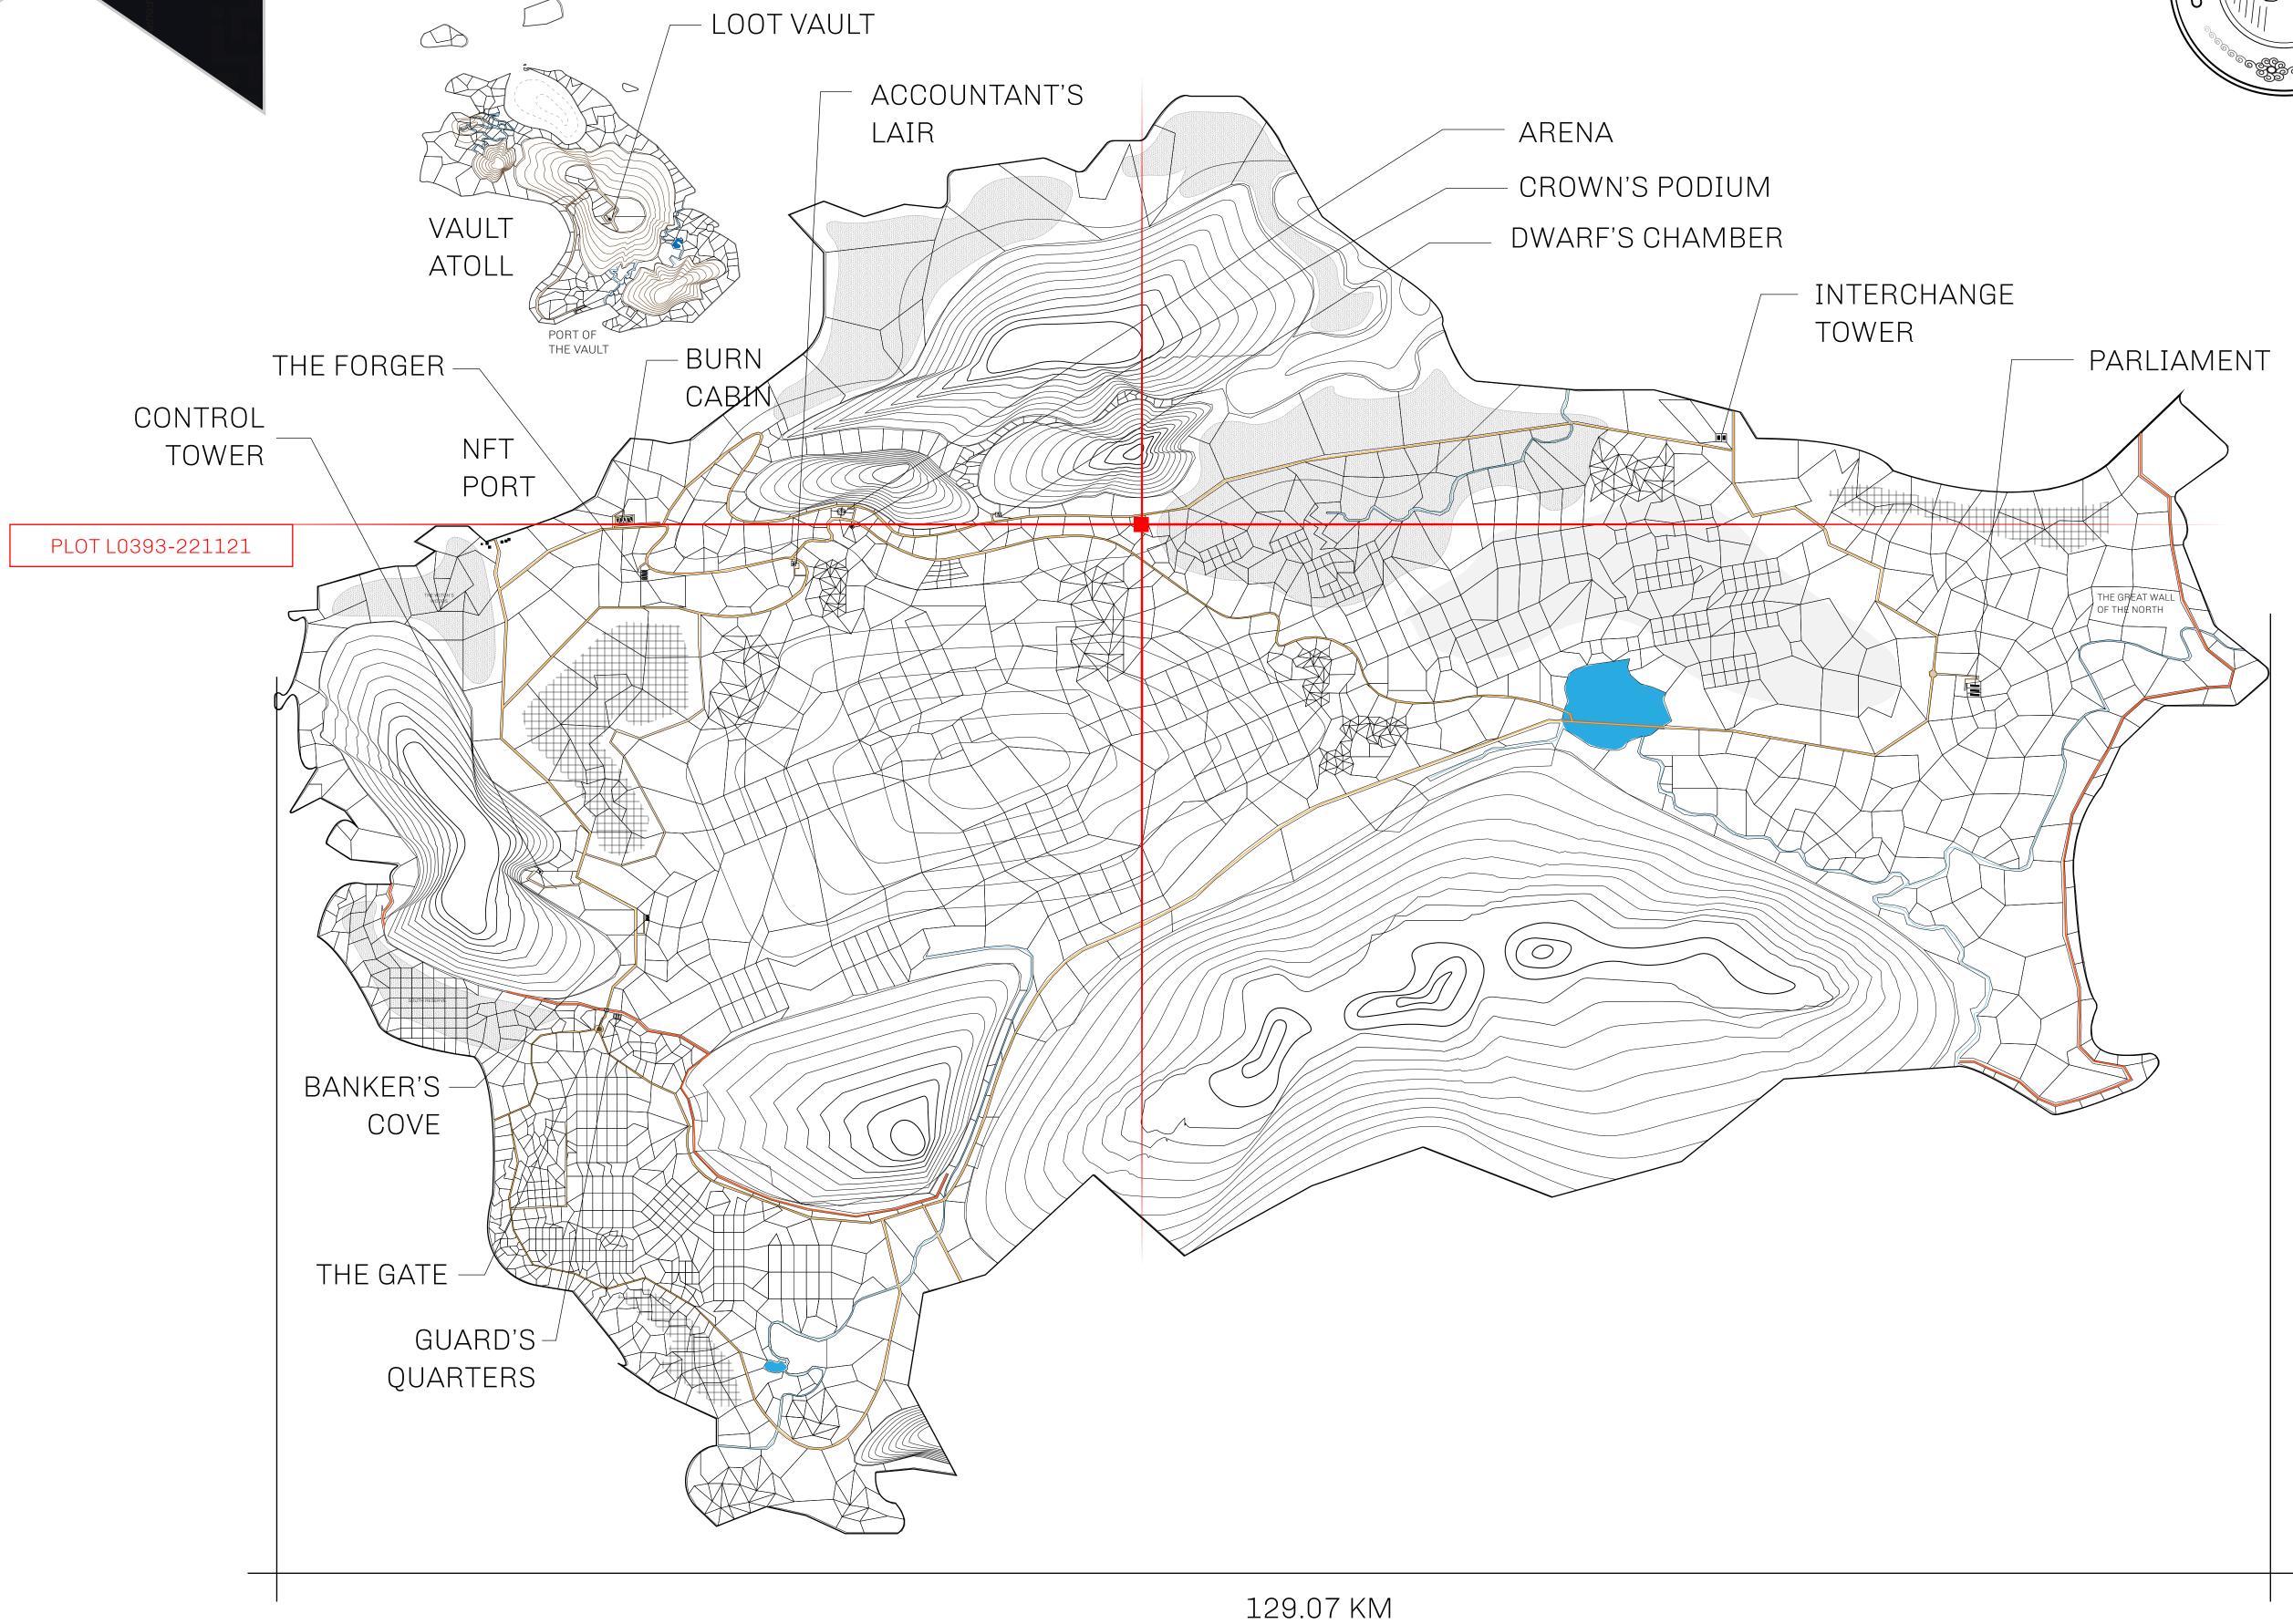

## HER MAJESTY'S GATED WORLD

As an economic and ruling powerhouse, the Great Empire controls the issuance and trade of BUN, LTT, and USDC reward credits. Decisions by its sitting parliamentarians affect Loot NFT World. Following the last war, border controls are tight and only invitees can enter. Each Sunday, all eyes focus on the Arena and the Crown's Podium, where battle-bidding auctions rage. The battle pit is not for the fainthearted and strategy plays a crucial role in winning.

## **GEOGRAPHY**

COASTLINE 462.64 KM (287.47 MILES)

BORDERS OCEAN, ROYAUME DE SATOSHI, X BY SL & TERRITORIO LTT ST

HIGHEST POINT MOUNT ARES +8120 M

LOWEST POINT NFT PORT 0 M

PLOTS 2284 SCALE 1:50000

## H.M. LNFT Land Registry

L0393-221121

TITLE NUMBER

ADMINISTRATIVE AREA

THE GREAT EMPIRE

ISSUED 22 November 2021

SCALE 1/50000

OWNER ENTITLEMENT