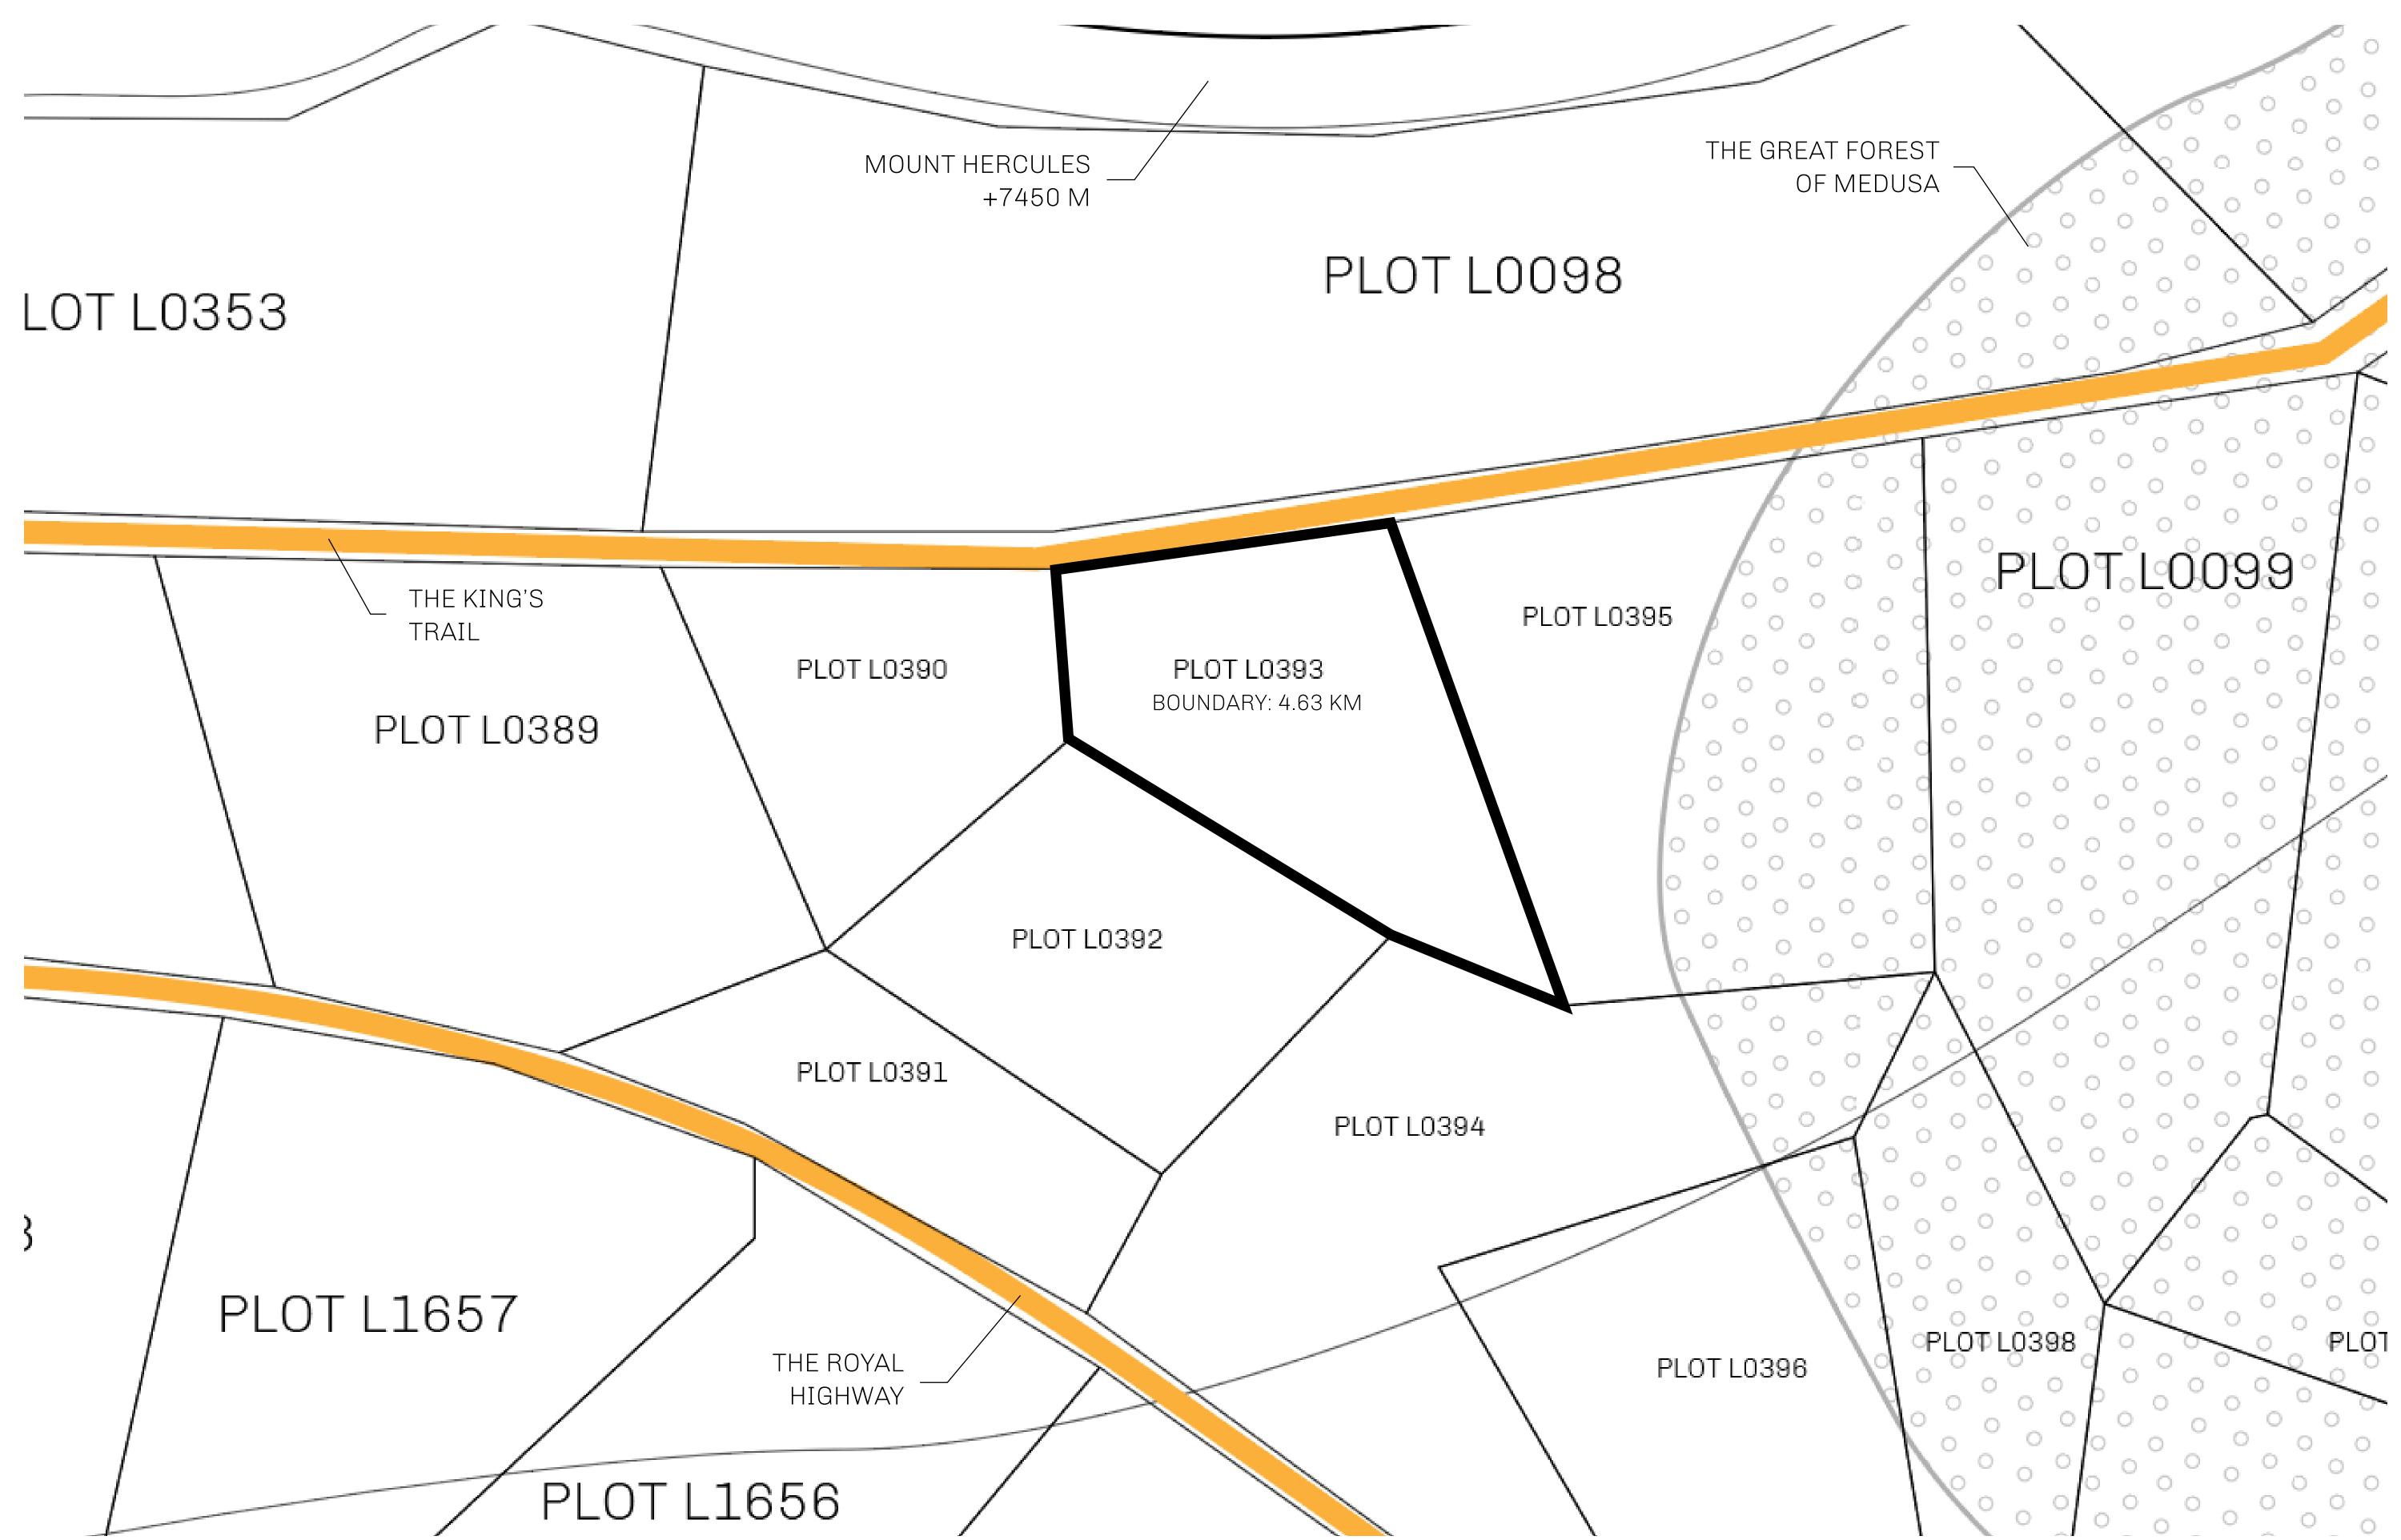

## H.M. LNFT Land Registry

L0393-221121

TITLE NUMBER

ADMINISTRATIVE AREA

THE GREAT EMPIRE

ISSUED 22 November 2021

SCALE 1/50000

OWNER ENTITLEMENT

Type W-GE: Share of 0.3% of all BUN sales based on number of NFT Stories minted (rewarded in Credits); Mint 4 NFT Stories