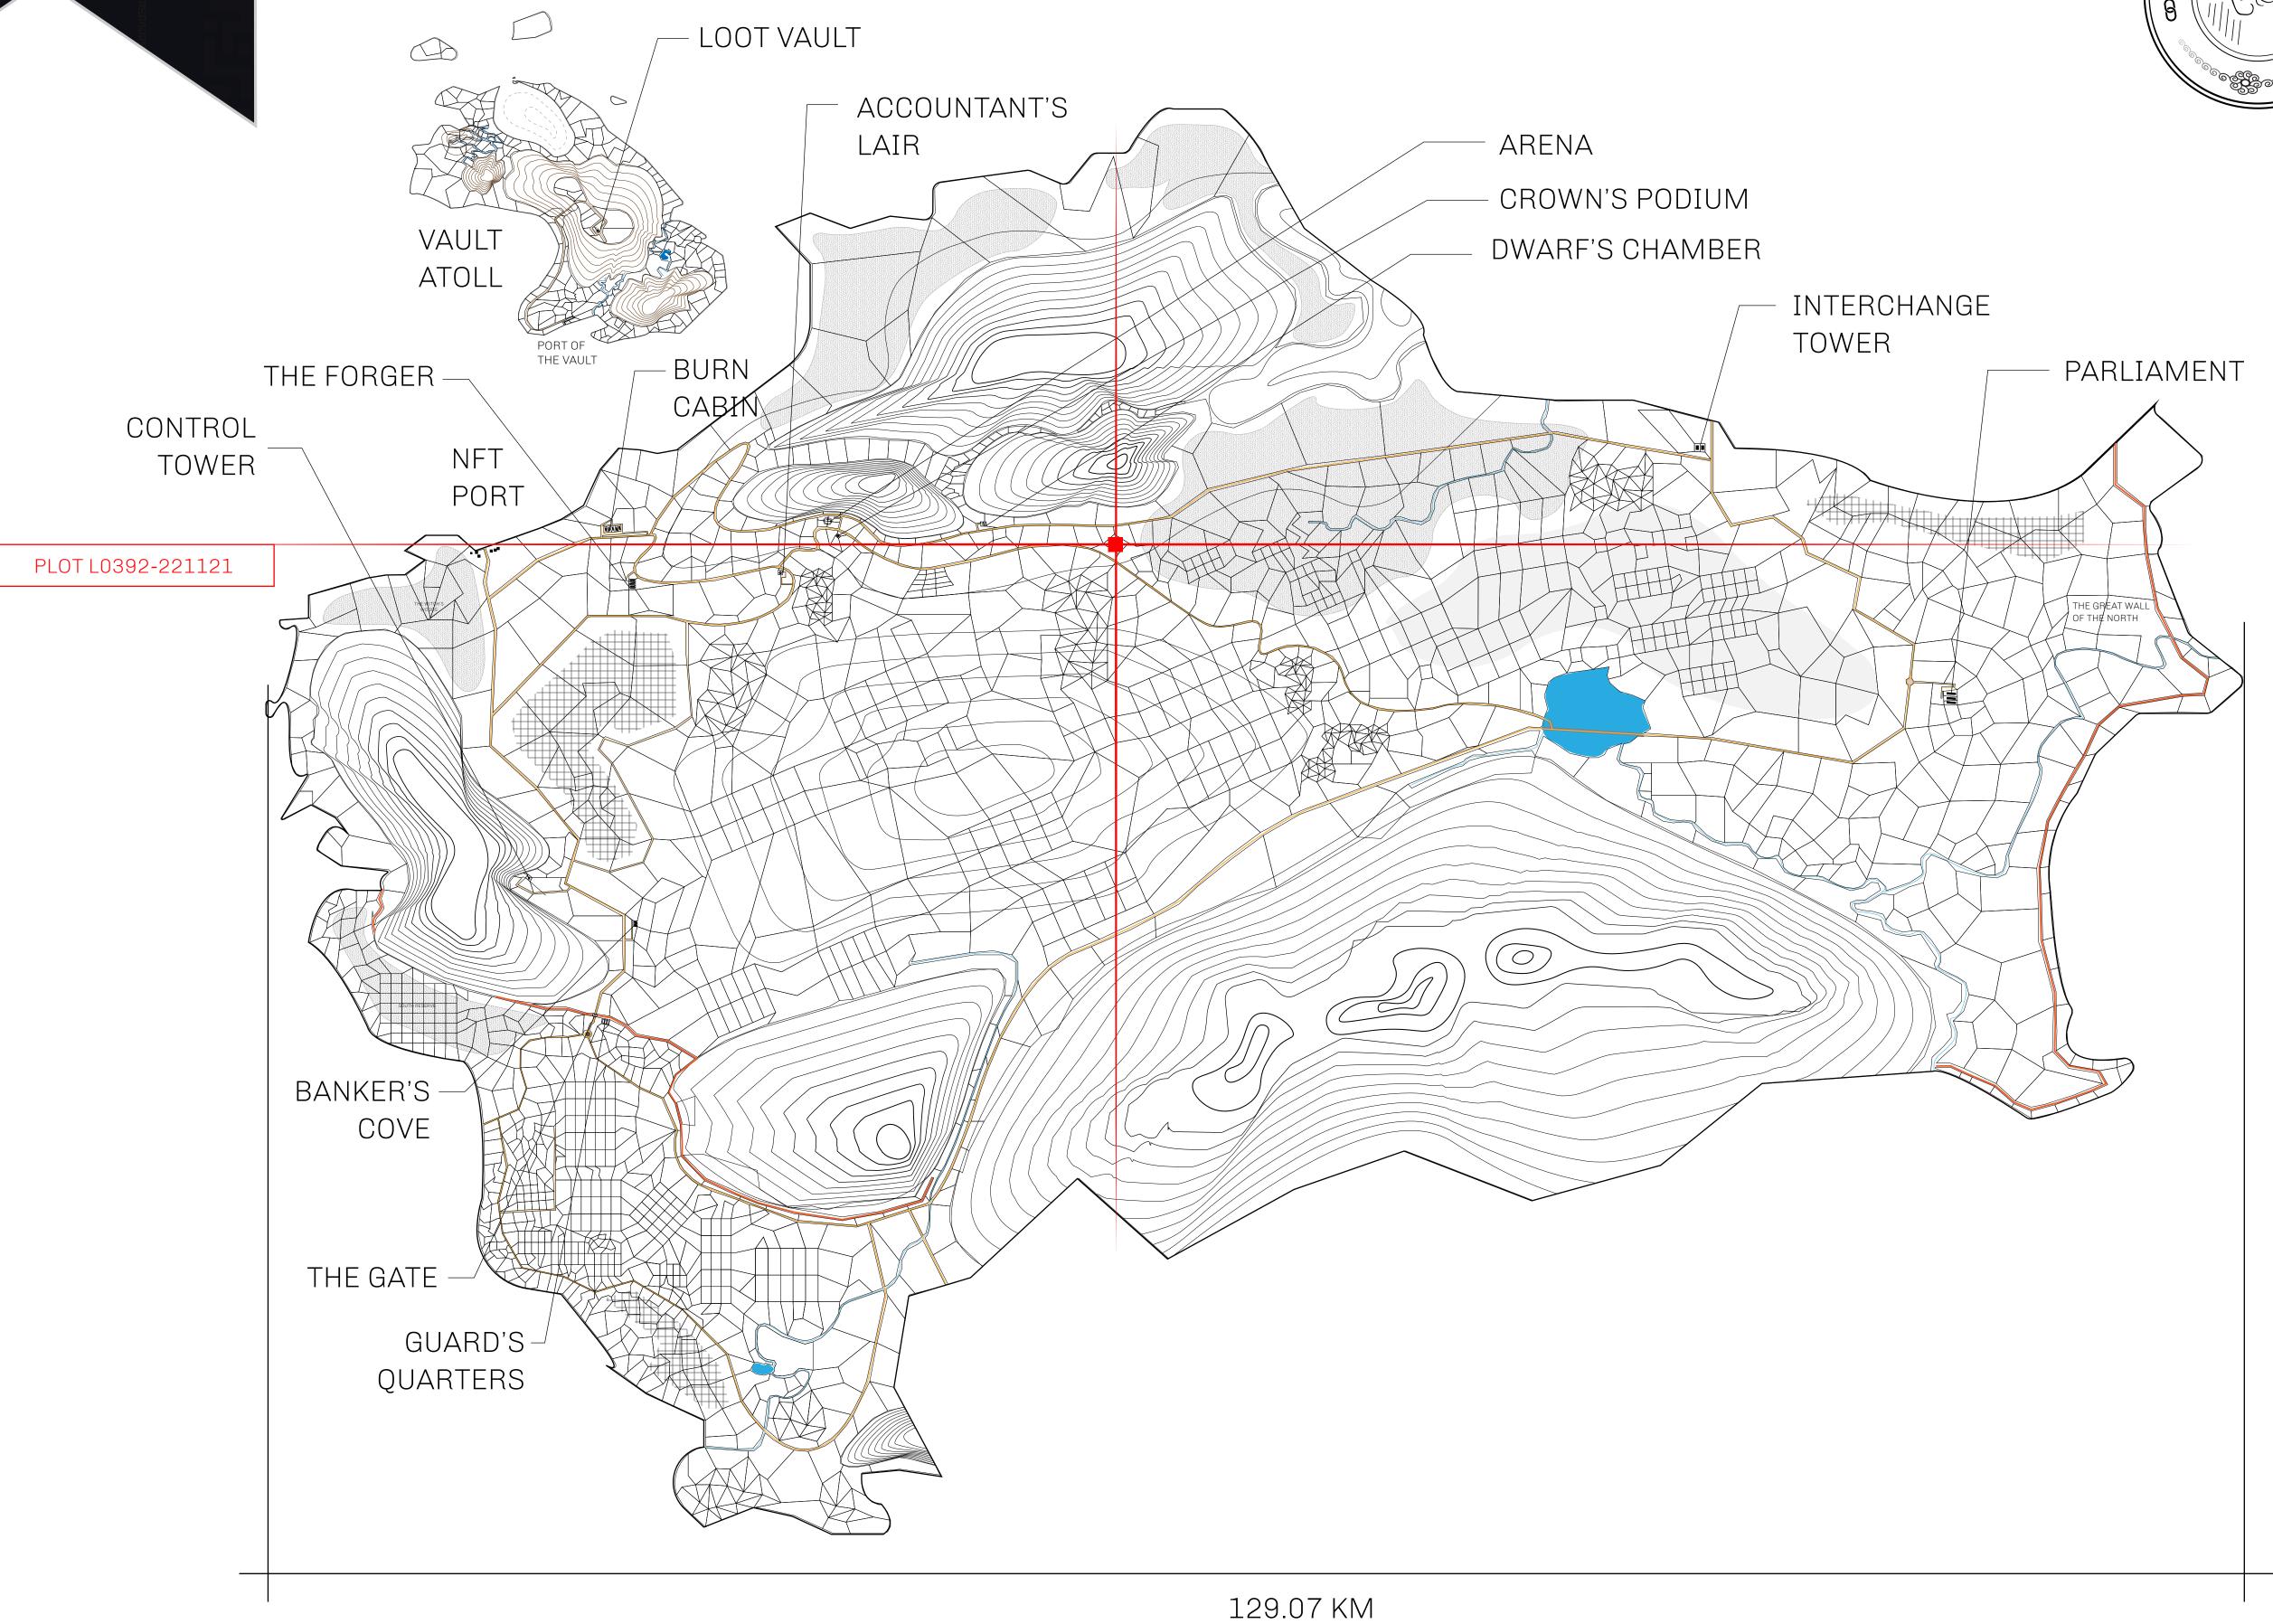

## **GEOGRAPHY**

COASTLINE 462.64 KM (287.47 MILES)

BORDERS OCEAN, ROYAUME DE SATOSHI, X BY SL & TERRITORIO LTT ST

HIGHEST POINT MOUNT ARES +8120 M

LOWEST POINT NFT PORT 0 M

PLOTS 2284 SCALE 1:50000

## H.M. LNFT Land Registry

L0392-221121

TITLE NUMBER

ADMINISTRATIVE AREA

THE GREAT EMPIRE

ISSUED 22 November 2021

SCALE 1/50000

OWNER ENTITLEMENT