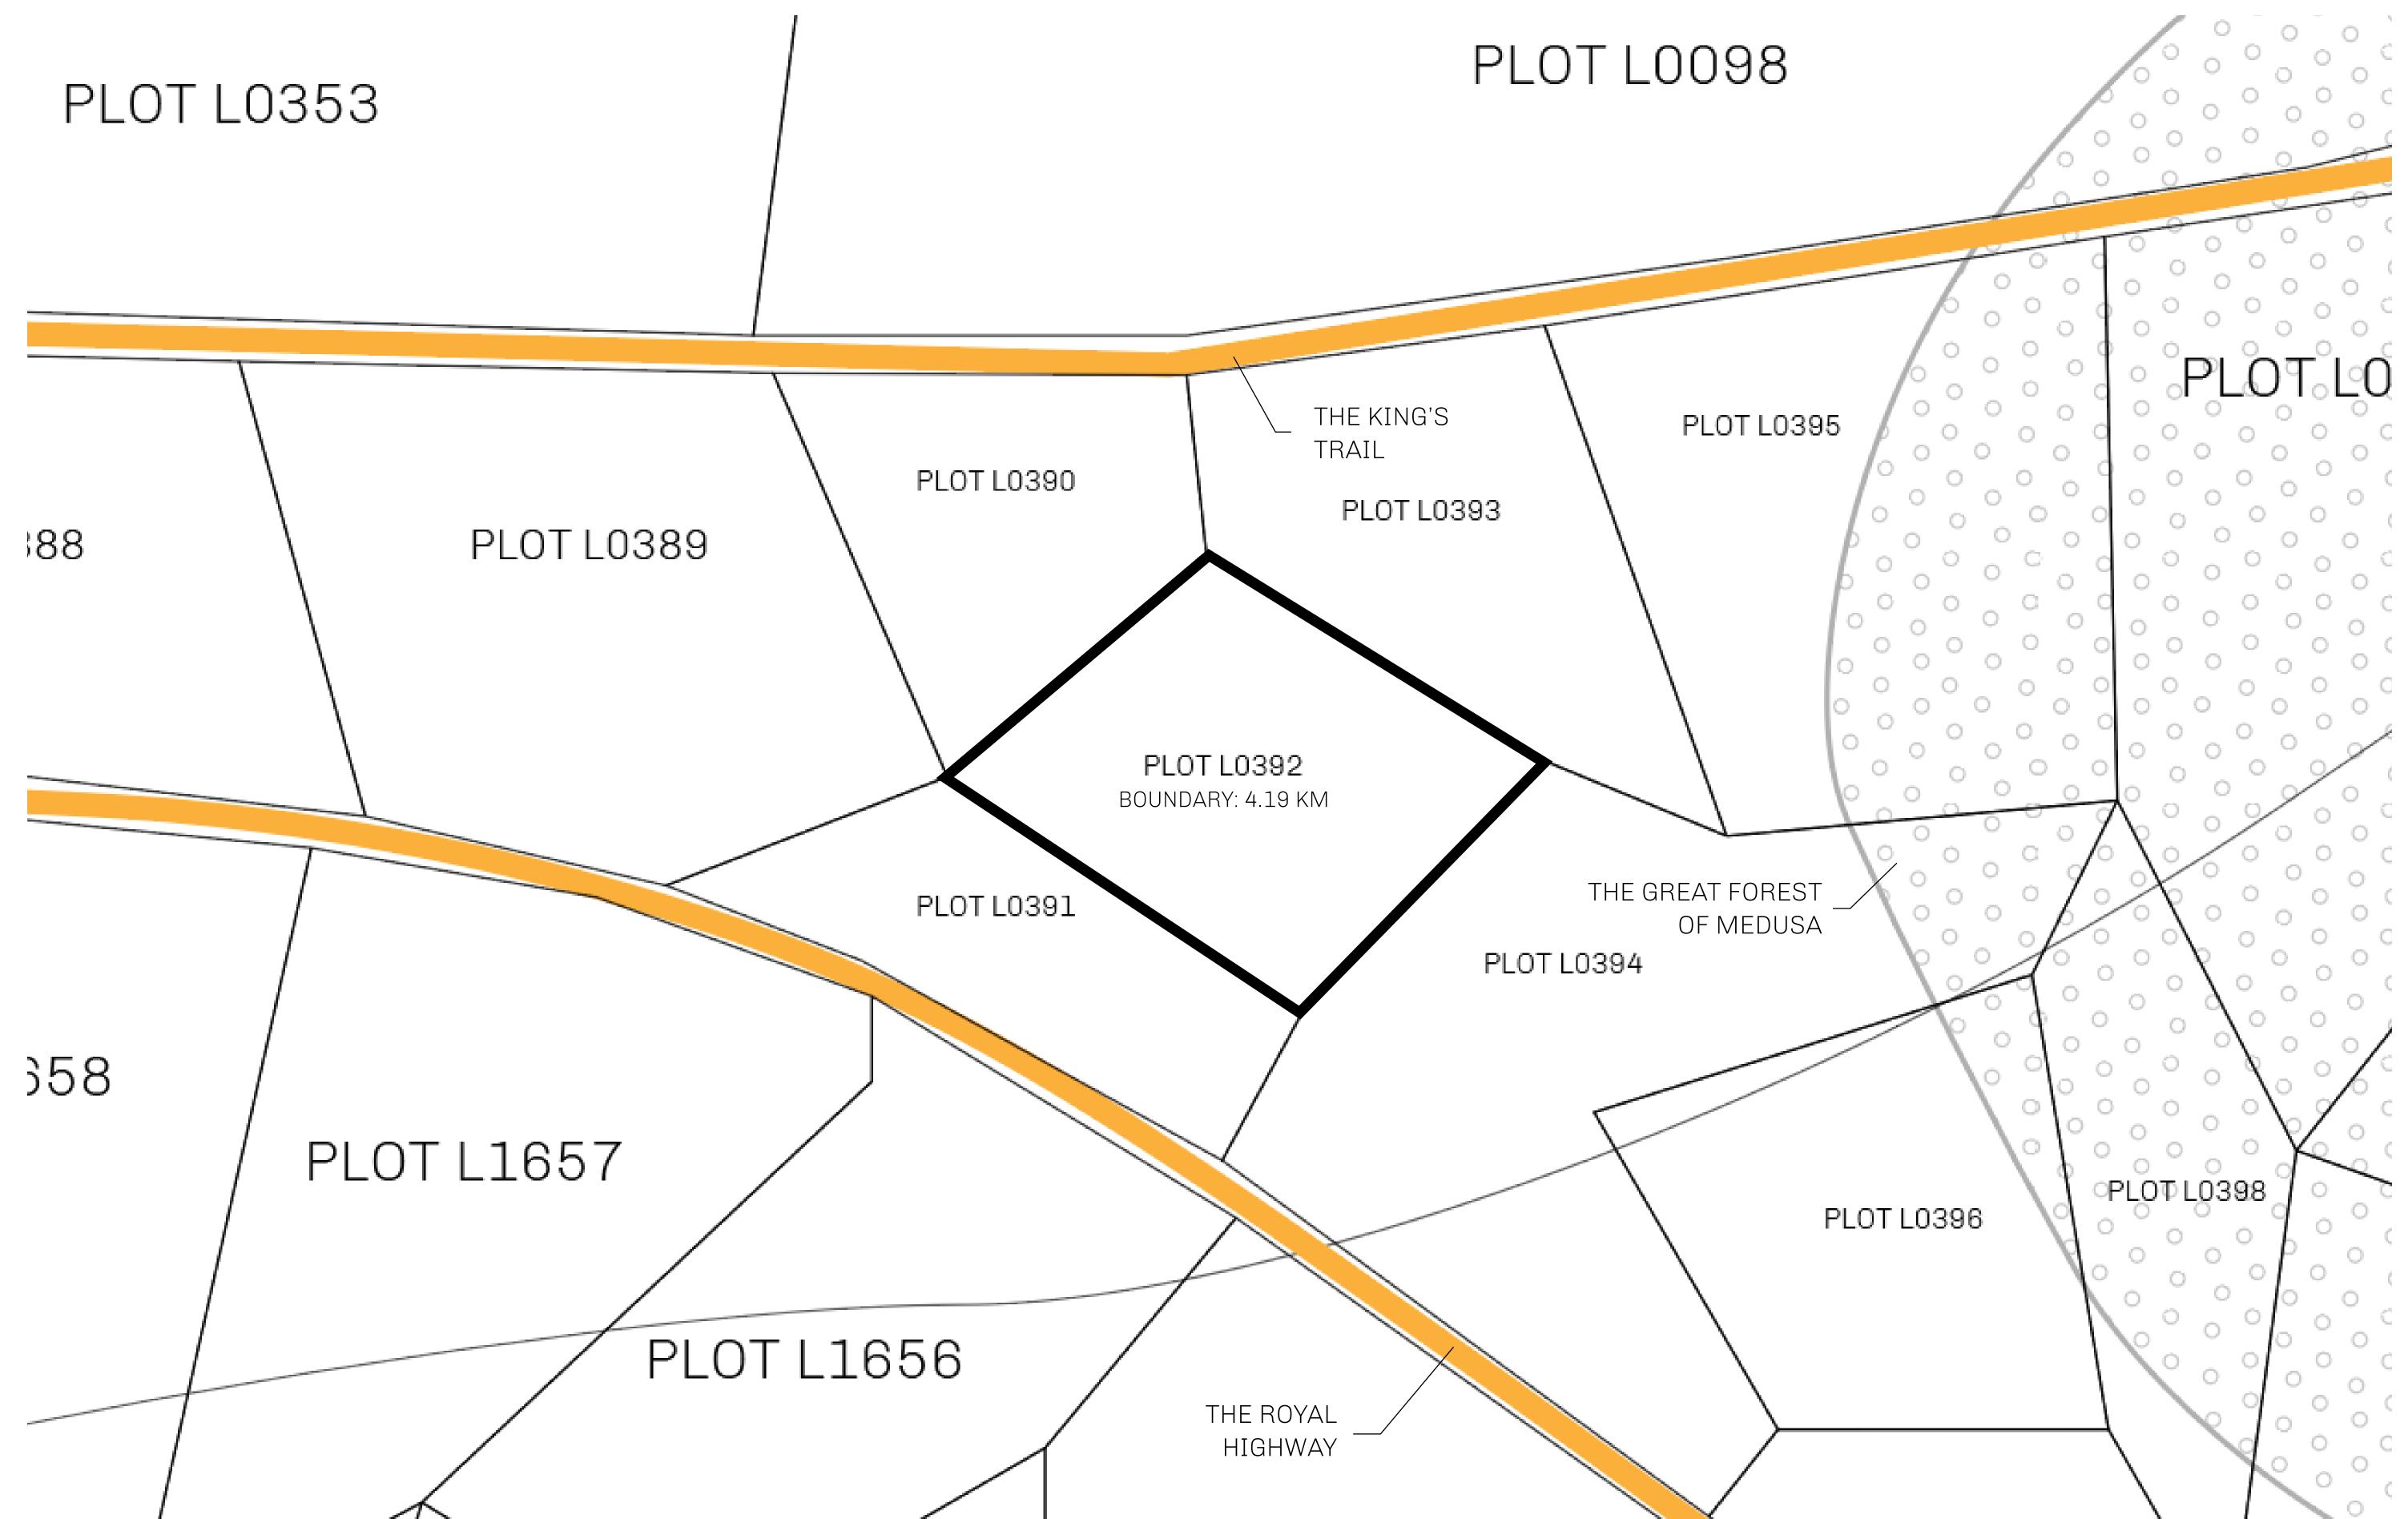

## **GEOGRAPHY**

COASTLINE 462.64 KM (287.47 MILES)

BORDERS OCEAN, ROYAUME DE SATOSHI, X BY SL & TERRITORIO LTT ST

HIGHEST POINT MOUNT ARES +8120 M

LOWEST POINT NFT PORT 0 M

PLOTS 2284 SCALE 1:50000

## H.M. LNFT Land Registry

L0392-221121

TITLE NUMBER

ADMINISTRATIVE AREA

THE GREAT EMPIRE

ISSUED 22 November 2021

SCALE 1/50000

OWNER ENTITLEMENT