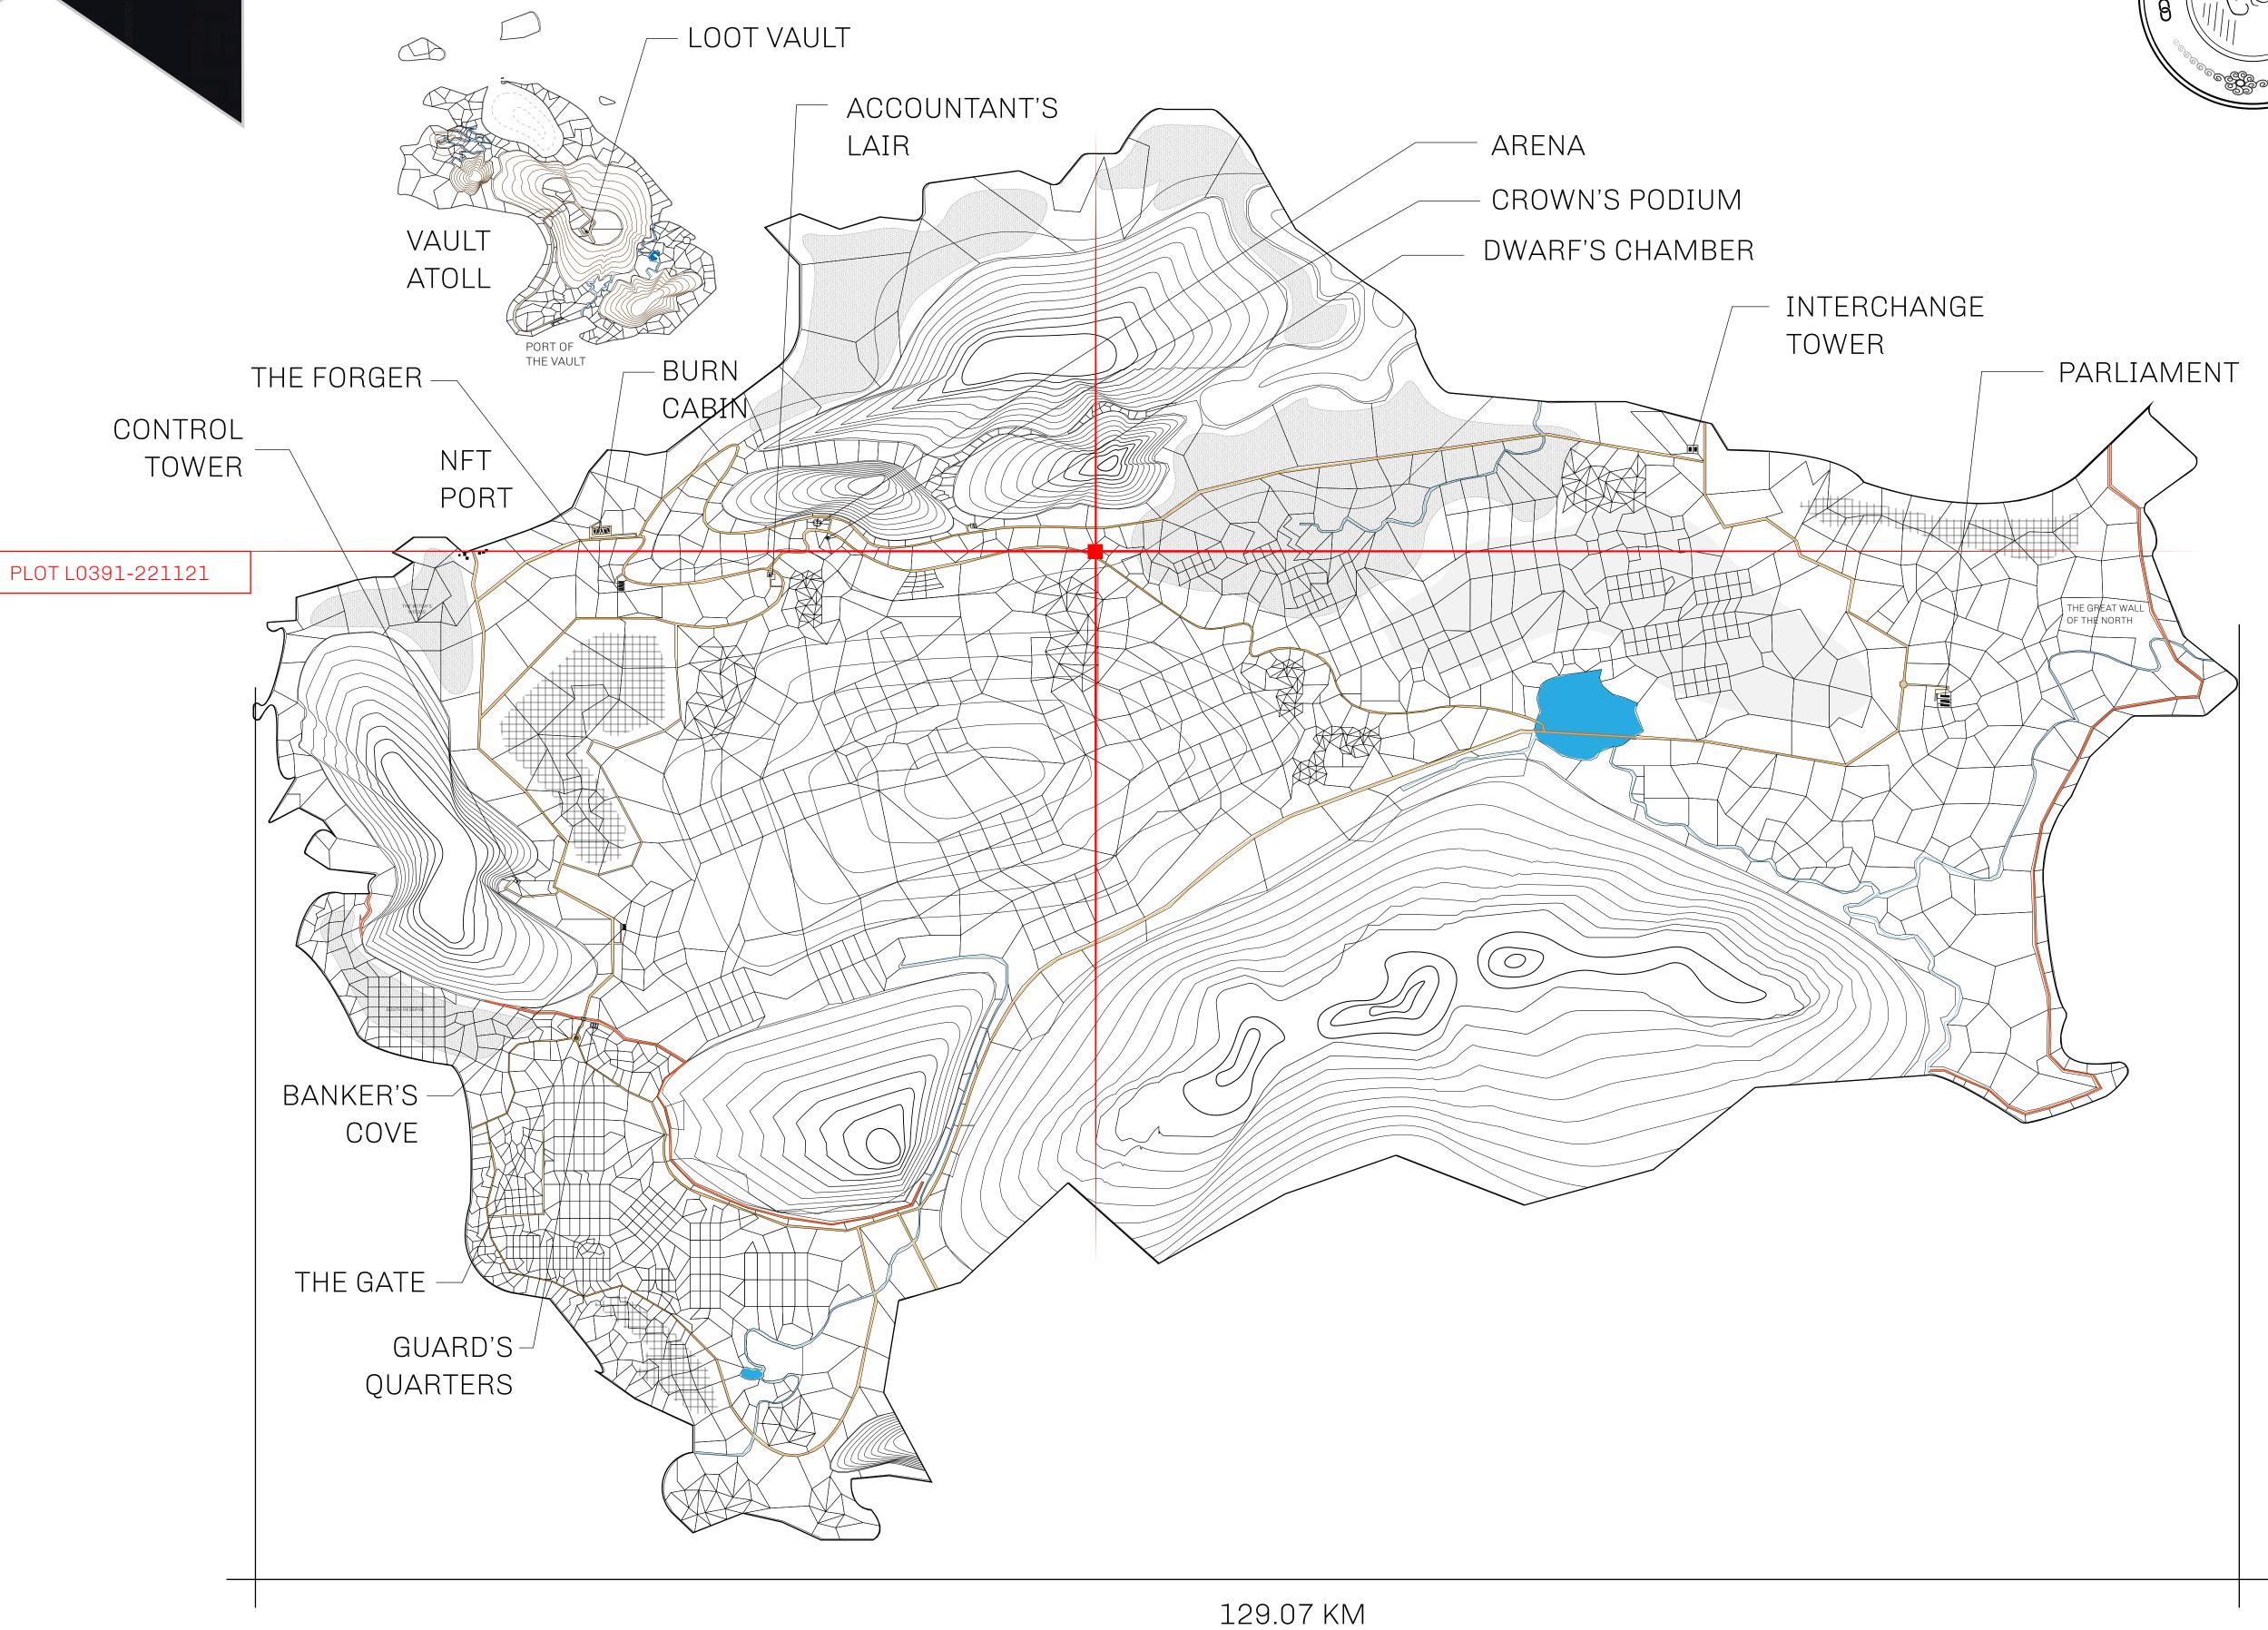

## GEOGRAPHY

COASTLINE 462.64 KM (287.47 MILES)

BORDERS OCEAN, ROYAUME DE SATOSHI, X BY SL & TERRITORIO LTT ST

HIGHEST POINT MOUNT ARES +8120 M

LOWEST POINT NFT PORT 0 M

PLOTS 2284 SCALE 1:50000

## H.M. LNFT Land Registry L0391-221121 ADMINISTRATIVE AREA THE GREAT EMPIRE ISSUED 22 November 2021 & SCALE 1/50000

OWNER ENTITLEMENT

Type W-GE: Share of 0.3% of all BUN sales based on number of NFT Stories minted (rewarded in Credits); Mint 4 NFT Stories