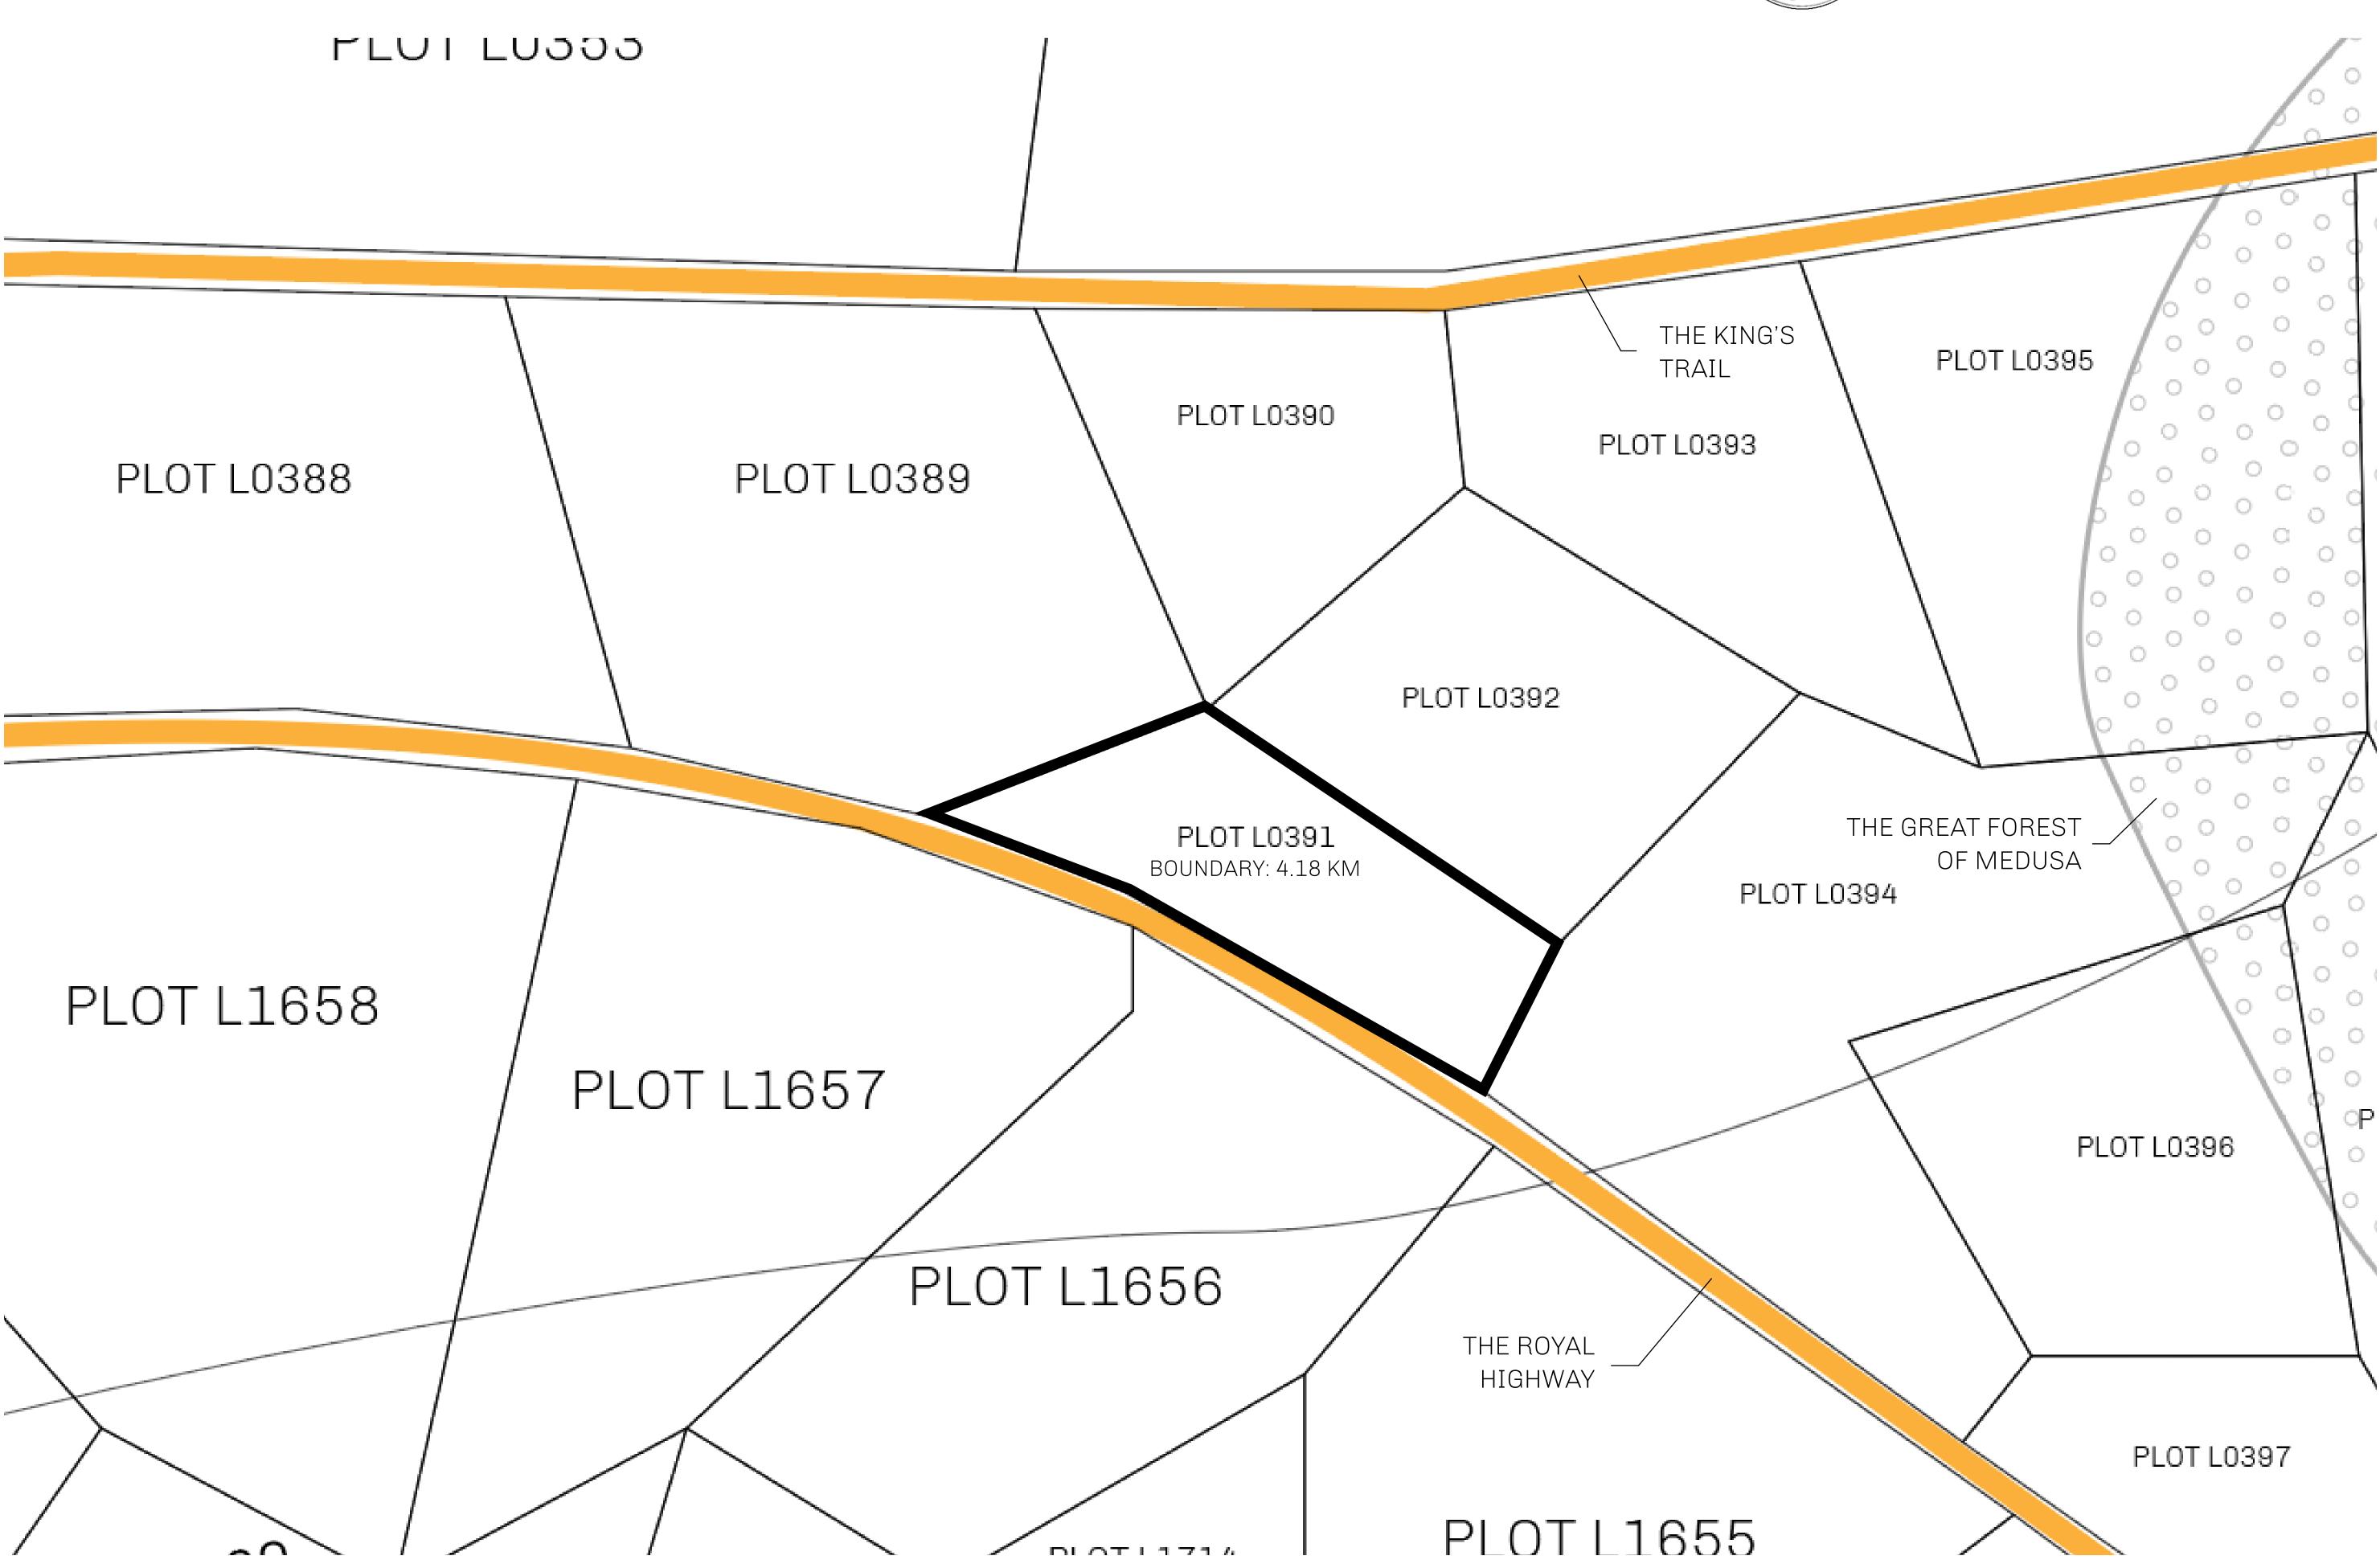

## GEOGRAPHY

COASTLINE 462.64 KM (287.47 MILES)

BORDERS OCEAN, ROYAUME DE SATOSHI, X BY SL & TERRITORIO LTT ST

HIGHEST POINT MOUNT ARES +8120 M

LOWEST POINT NFT PORT 0 M

PLOTS 2284 SCALE 1:50000

## H.M. LNFT Land Registry L0391-221121 ADMINISTRATIVE AREA THE GREAT EMPIRE ISSUED 22 November 2021 & SCALE 1/50000

OWNER ENTITLEMENT

Type W-GE: Share of 0.3% of all BUN sales based on number of NFT Stories minted (rewarded in Credits); Mint 4 NFT Stories