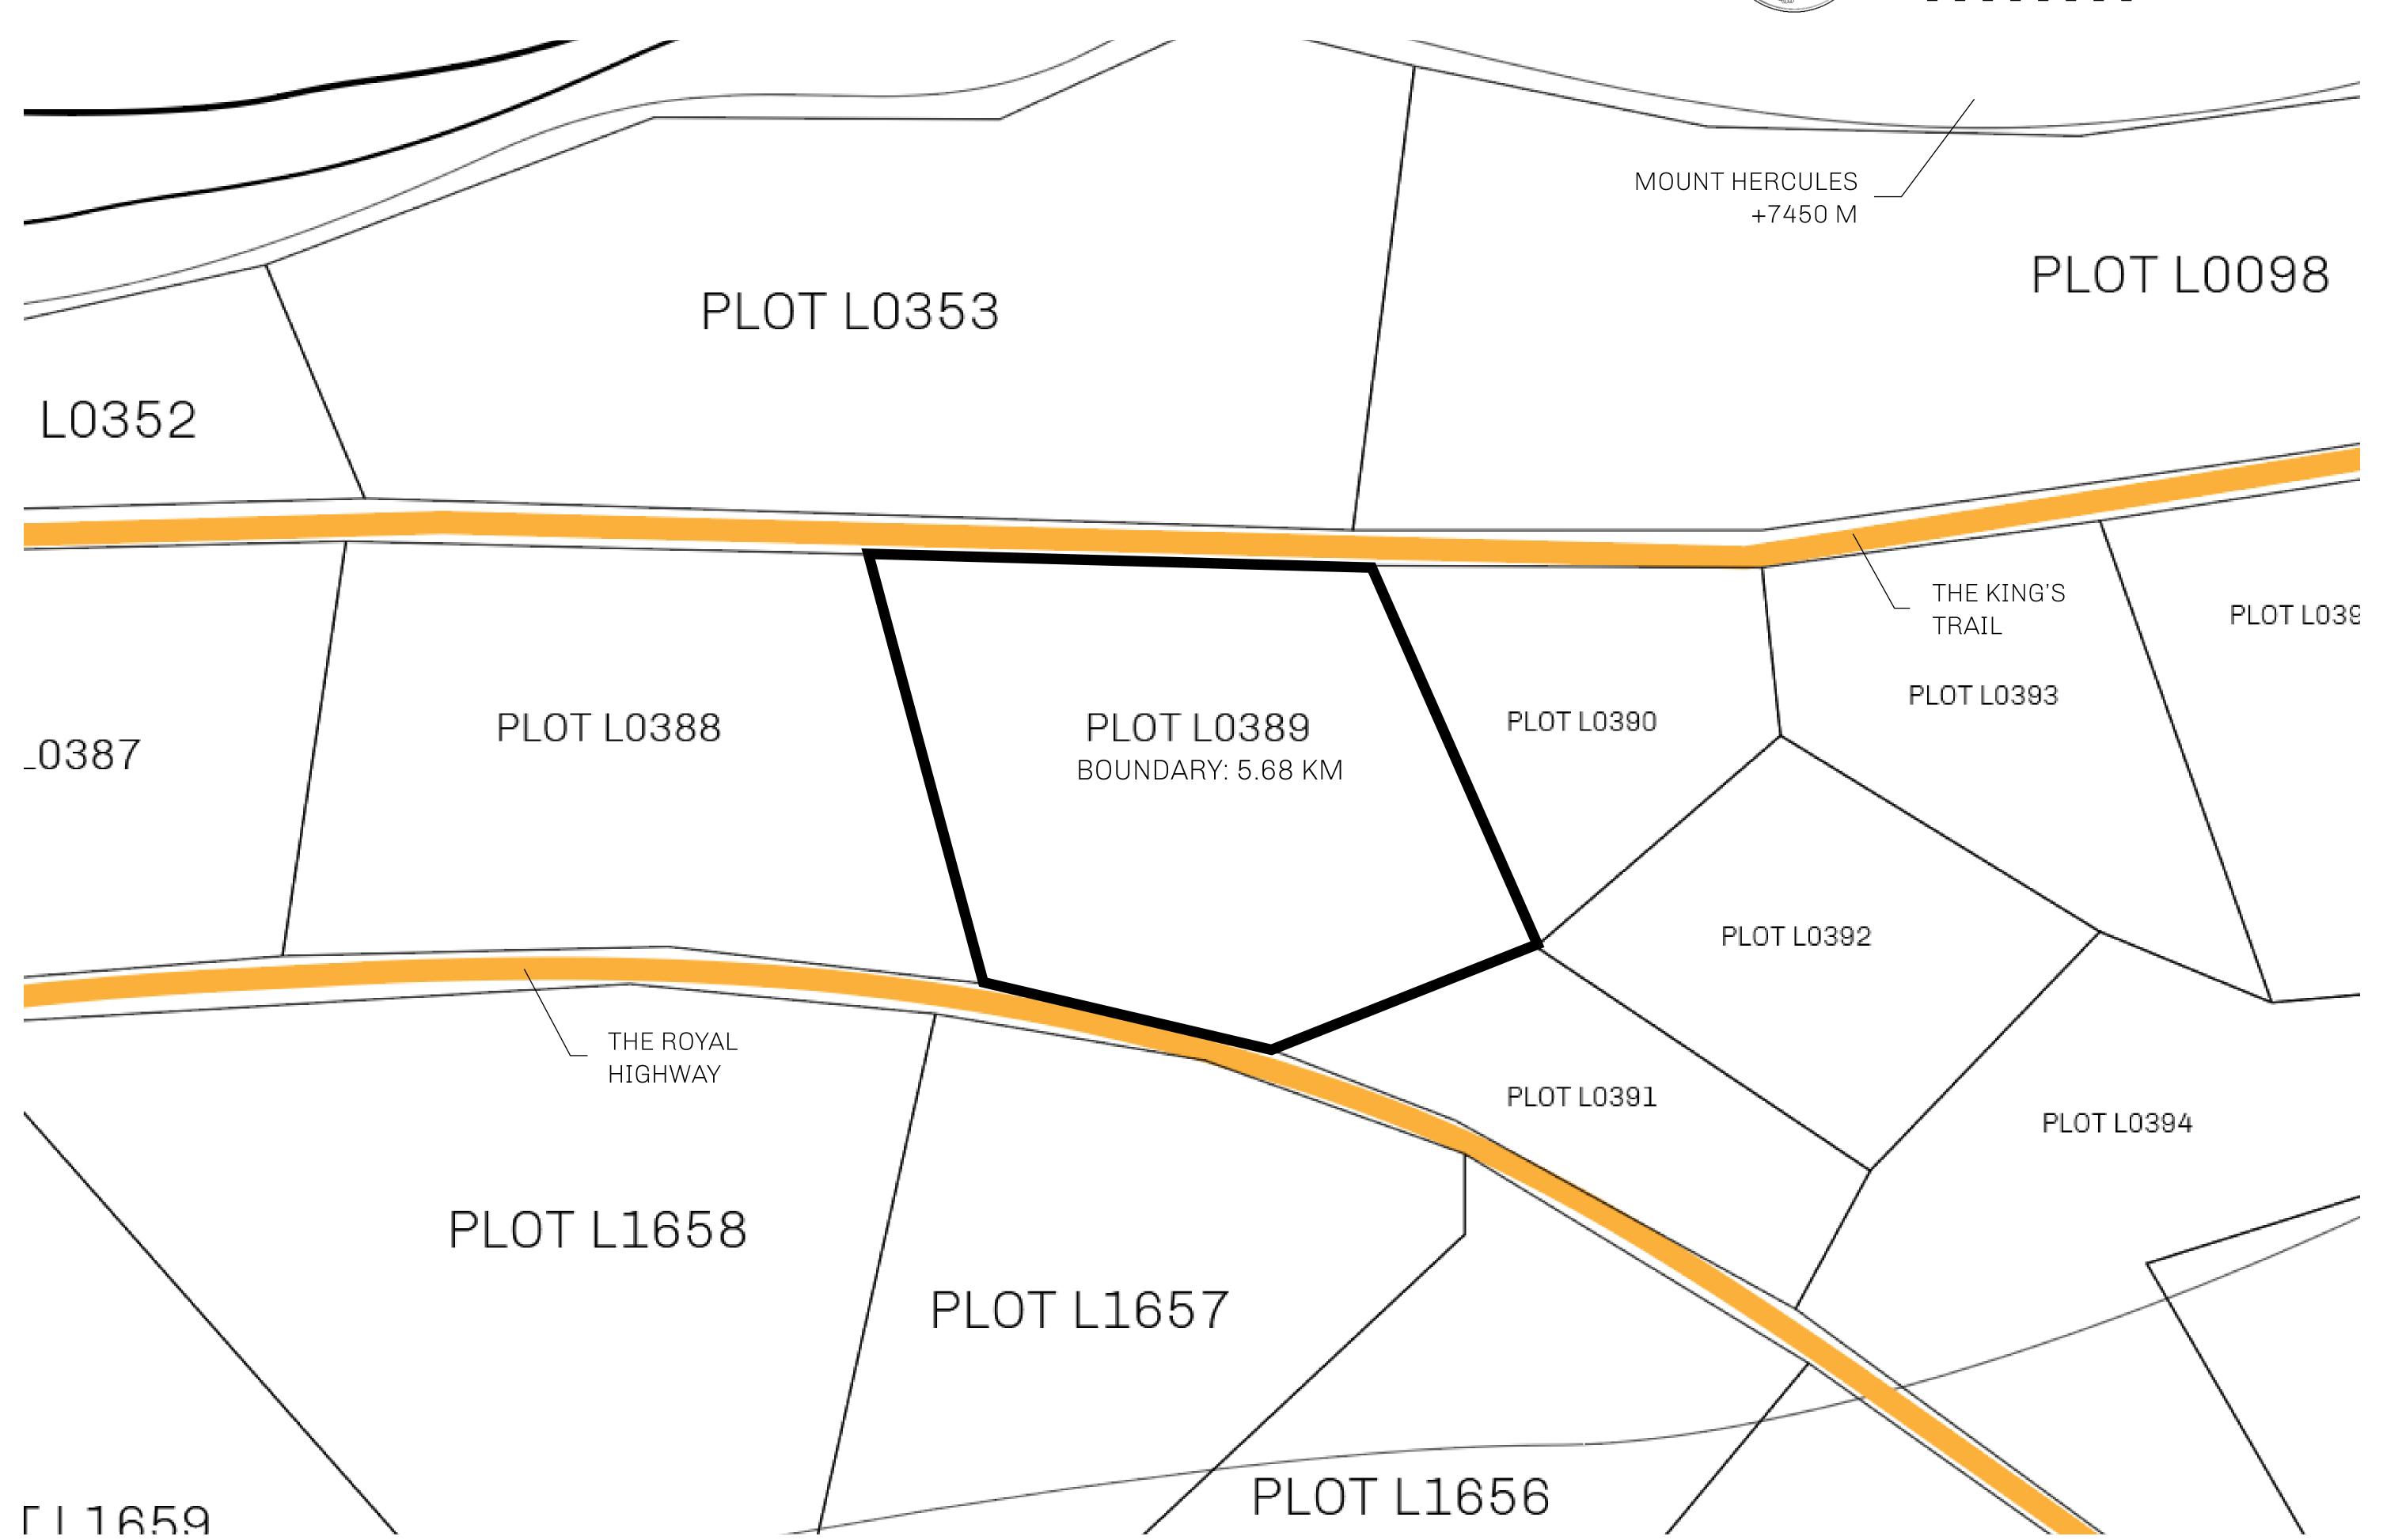

## **GEOGRAPHY**

COASTLINE 462.64 KM (287.47 MILES)

BORDERS OCEAN, ROYAUME DE SATOSHI, X BY SL & TERRITORIO LTT ST

HIGHEST POINT MOUNT ARES +8120 M

LOWEST POINT NFT PORT 0 M

PLOTS 2284 SCALE 1:50000

## H.M. LNFT Land Registry

L0389-221121

TITLE NUMBER

ADMINISTRATIVE AREA

THE GREAT EMPIRE

ISSUED 22 November 2021

SCALE **1/50000** 

OWNER ENTITLEMENT