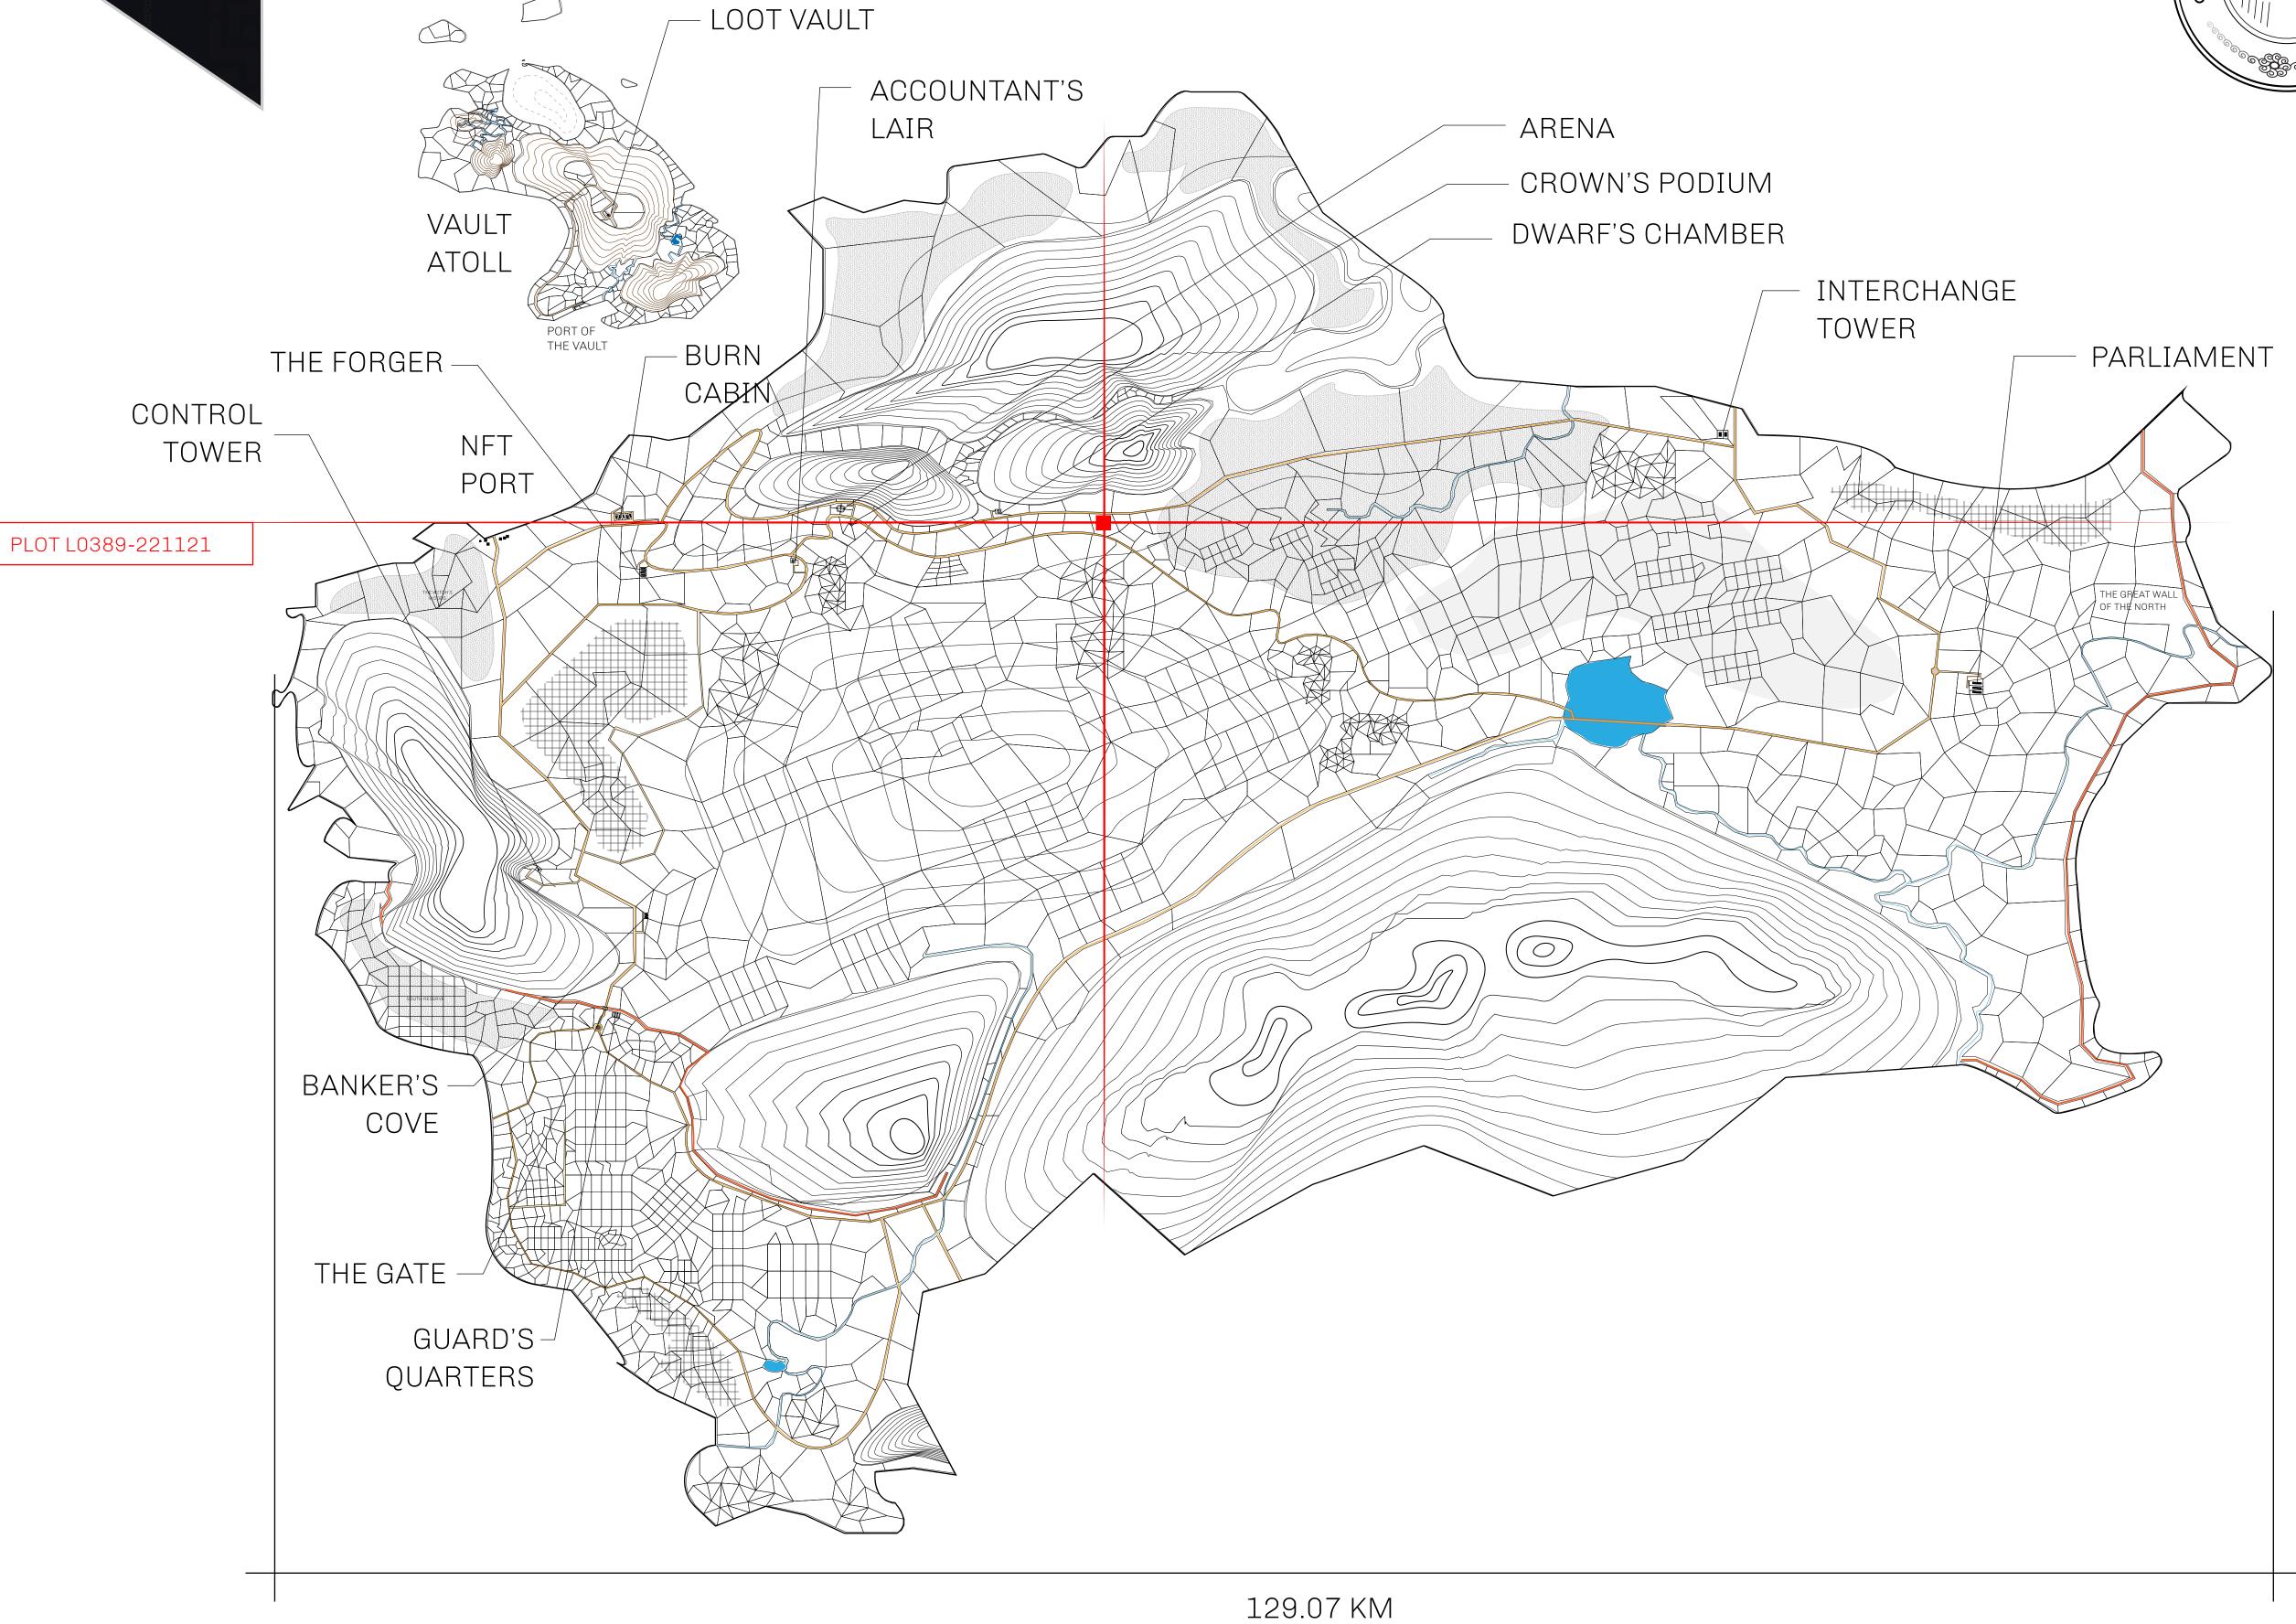

## HER MAJESTY'S GATED WORLD

As an economic and ruling powerhouse, the Great Empire controls the issuance and trade of BUN, LTT, and USDC reward credits. Decisions by its sitting parliamentarians affect Loot NFT World. Following the last war, border controls are tight and only invitees can enter. Each Sunday, all eyes focus on the Arena and the Crown's Podium, where battle-bidding auctions rage. The battle pit is not for the fainthearted and strategy plays a crucial role in winning.

## **GEOGRAPHY**

COASTLINE 462.64 KM (287.47 MILES)

BORDERS OCEAN, ROYAUME DE SATOSHI, X BY SL & TERRITORIO LTT ST

HIGHEST POINT MOUNT ARES +8120 M

LOWEST POINT NFT PORT 0 M

PLOTS 2284 SCALE 1:50000

## H.M. LNFT Land Registry

L0389-221121

TITLE NUMBER

ADMINISTRATIVE AREA

THE GREAT EMPIRE

ISSUED 22 November 2021

SCALE **1/50000** 

OWNER ENTITLEMENT