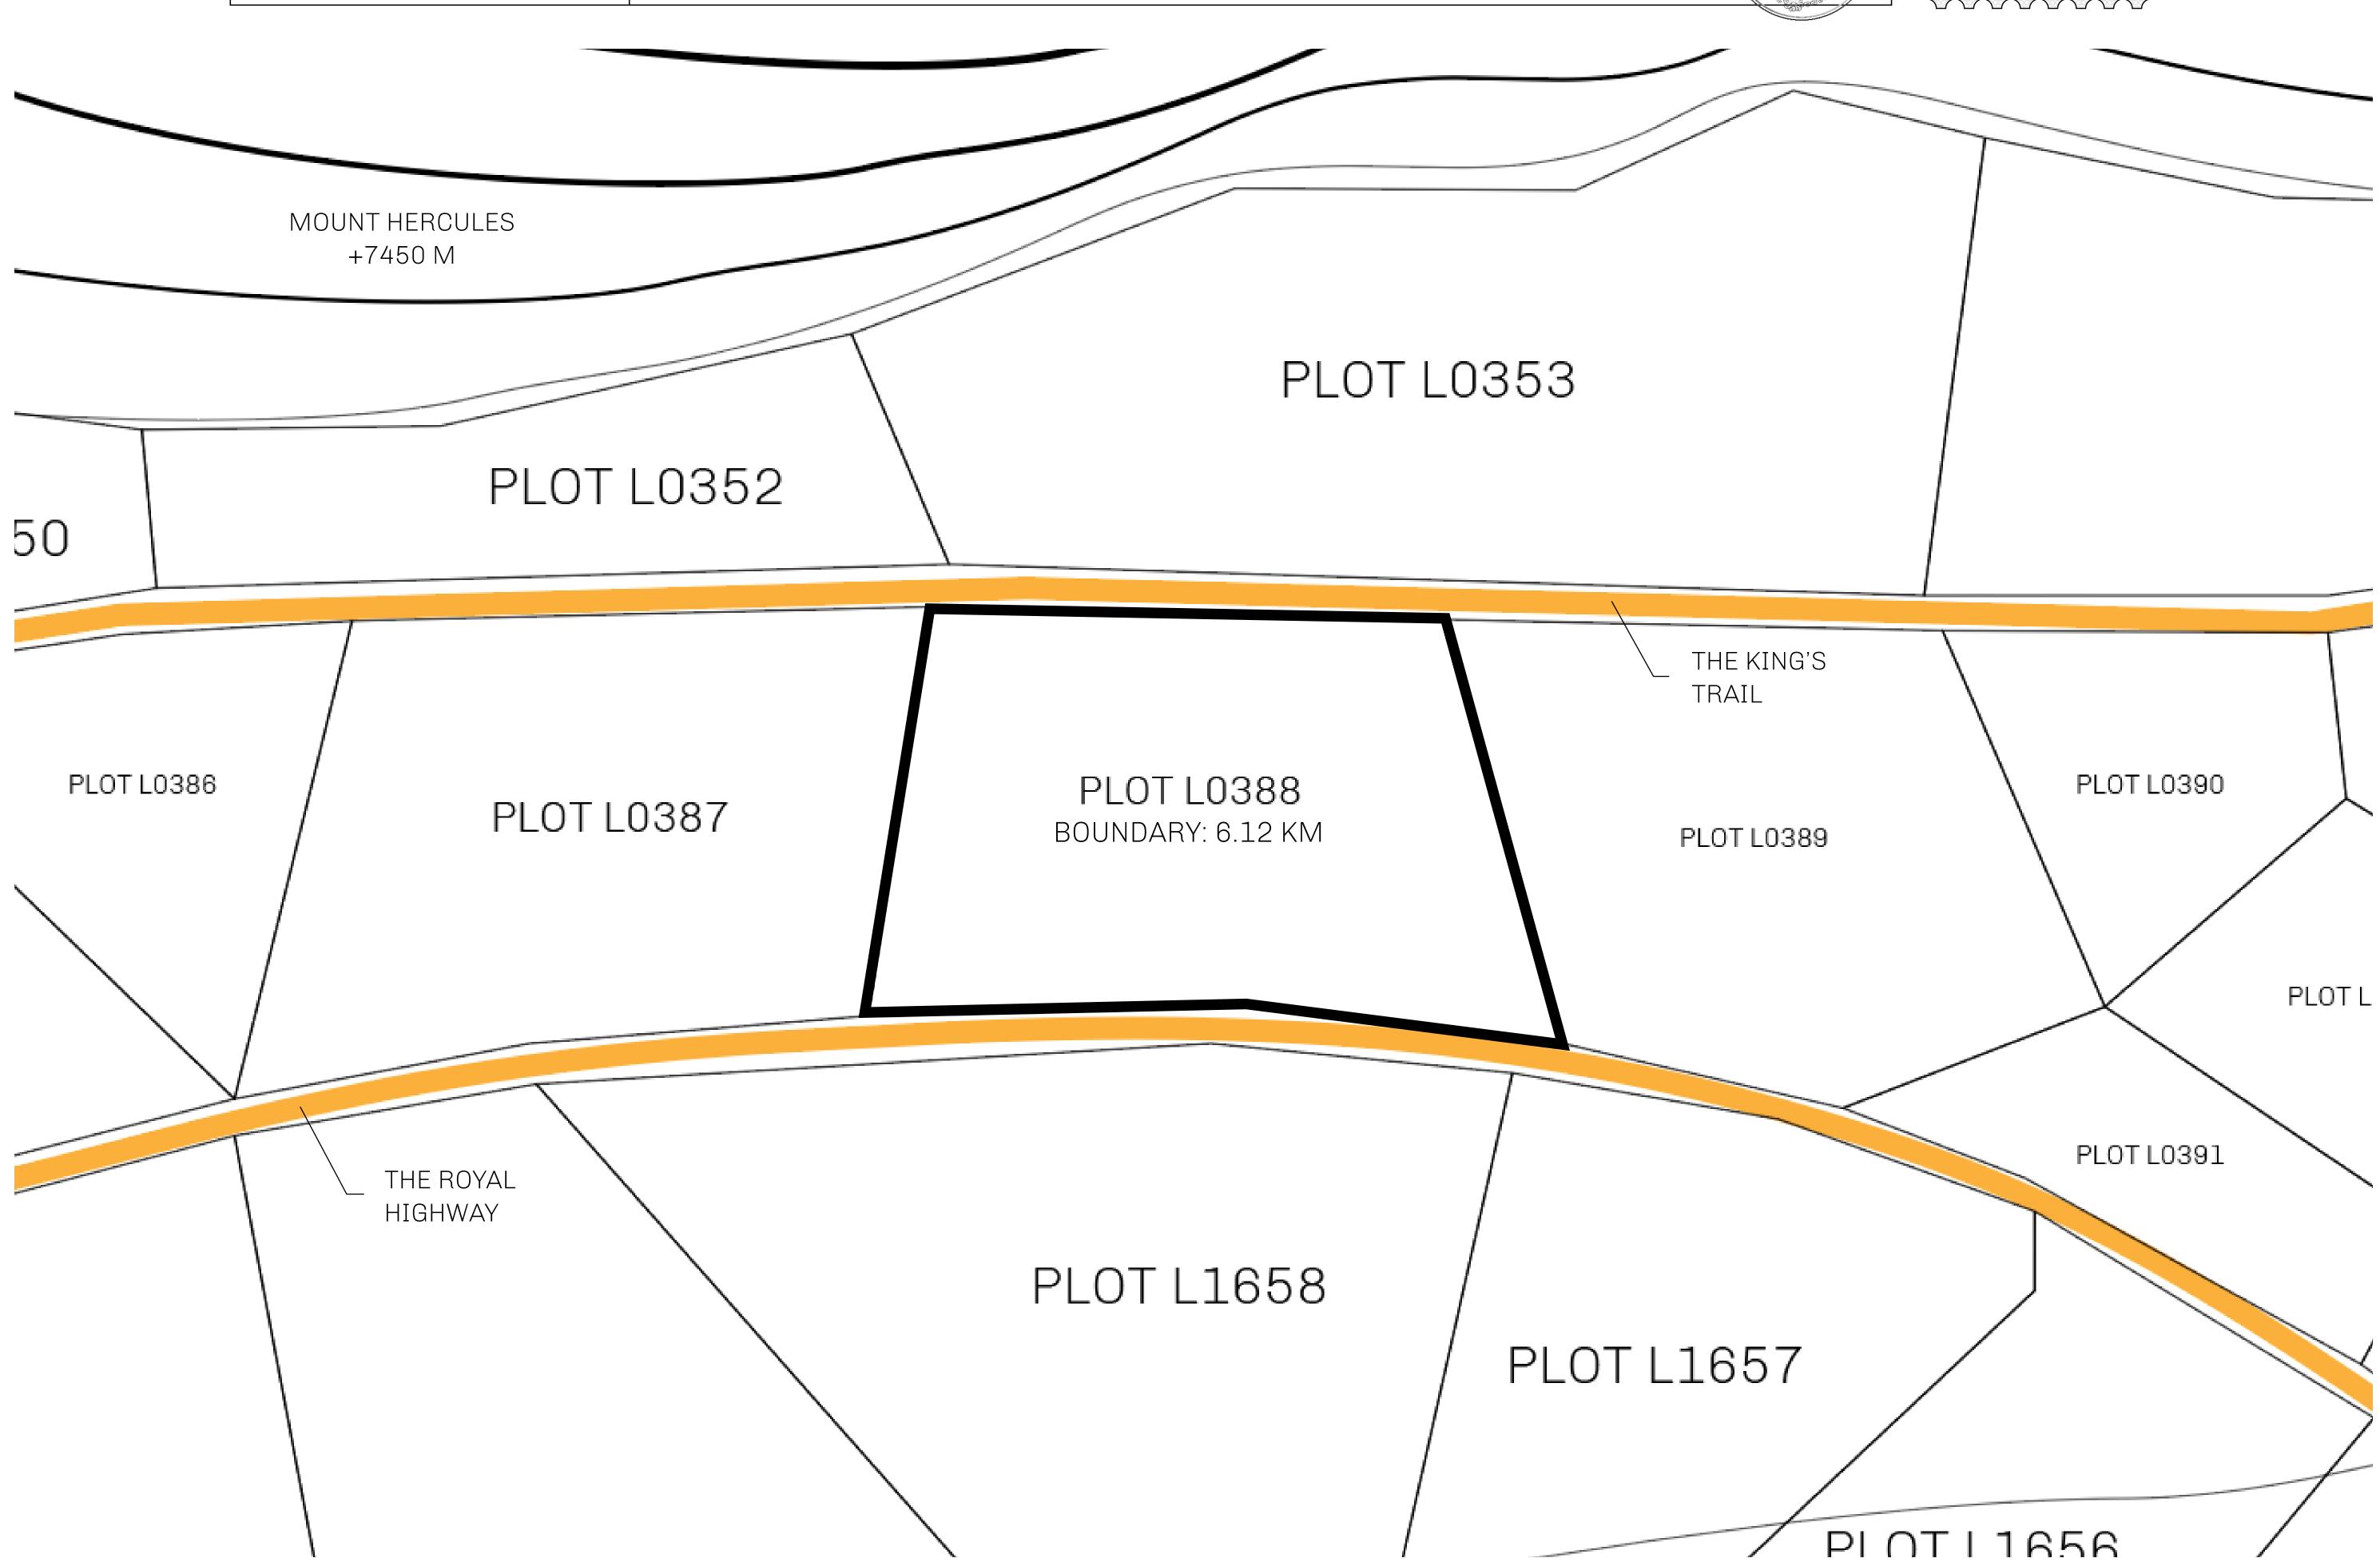

## GEOGRAPHY

COASTLINE 462.64 KM (287.47 MILES)

OCEAN, ROYAUME DE SATOSHI, X BY SL & TERRITORIO LTT ST BORDERS

HIGHEST POINT MOUNT ARES +8120 M

NFT PORT 0 M LOWEST POINT

PLOTS 2284 SCALE 1:50000

## H.M. LNFT Land Registry

L0388-221121

TITLE NUMBER

ADMINISTRATIVE AREA

THE GREAT EMPIRE

ISSUED 22 November 2021

SCALE 1/50000

OWNER ENTITLEMENT