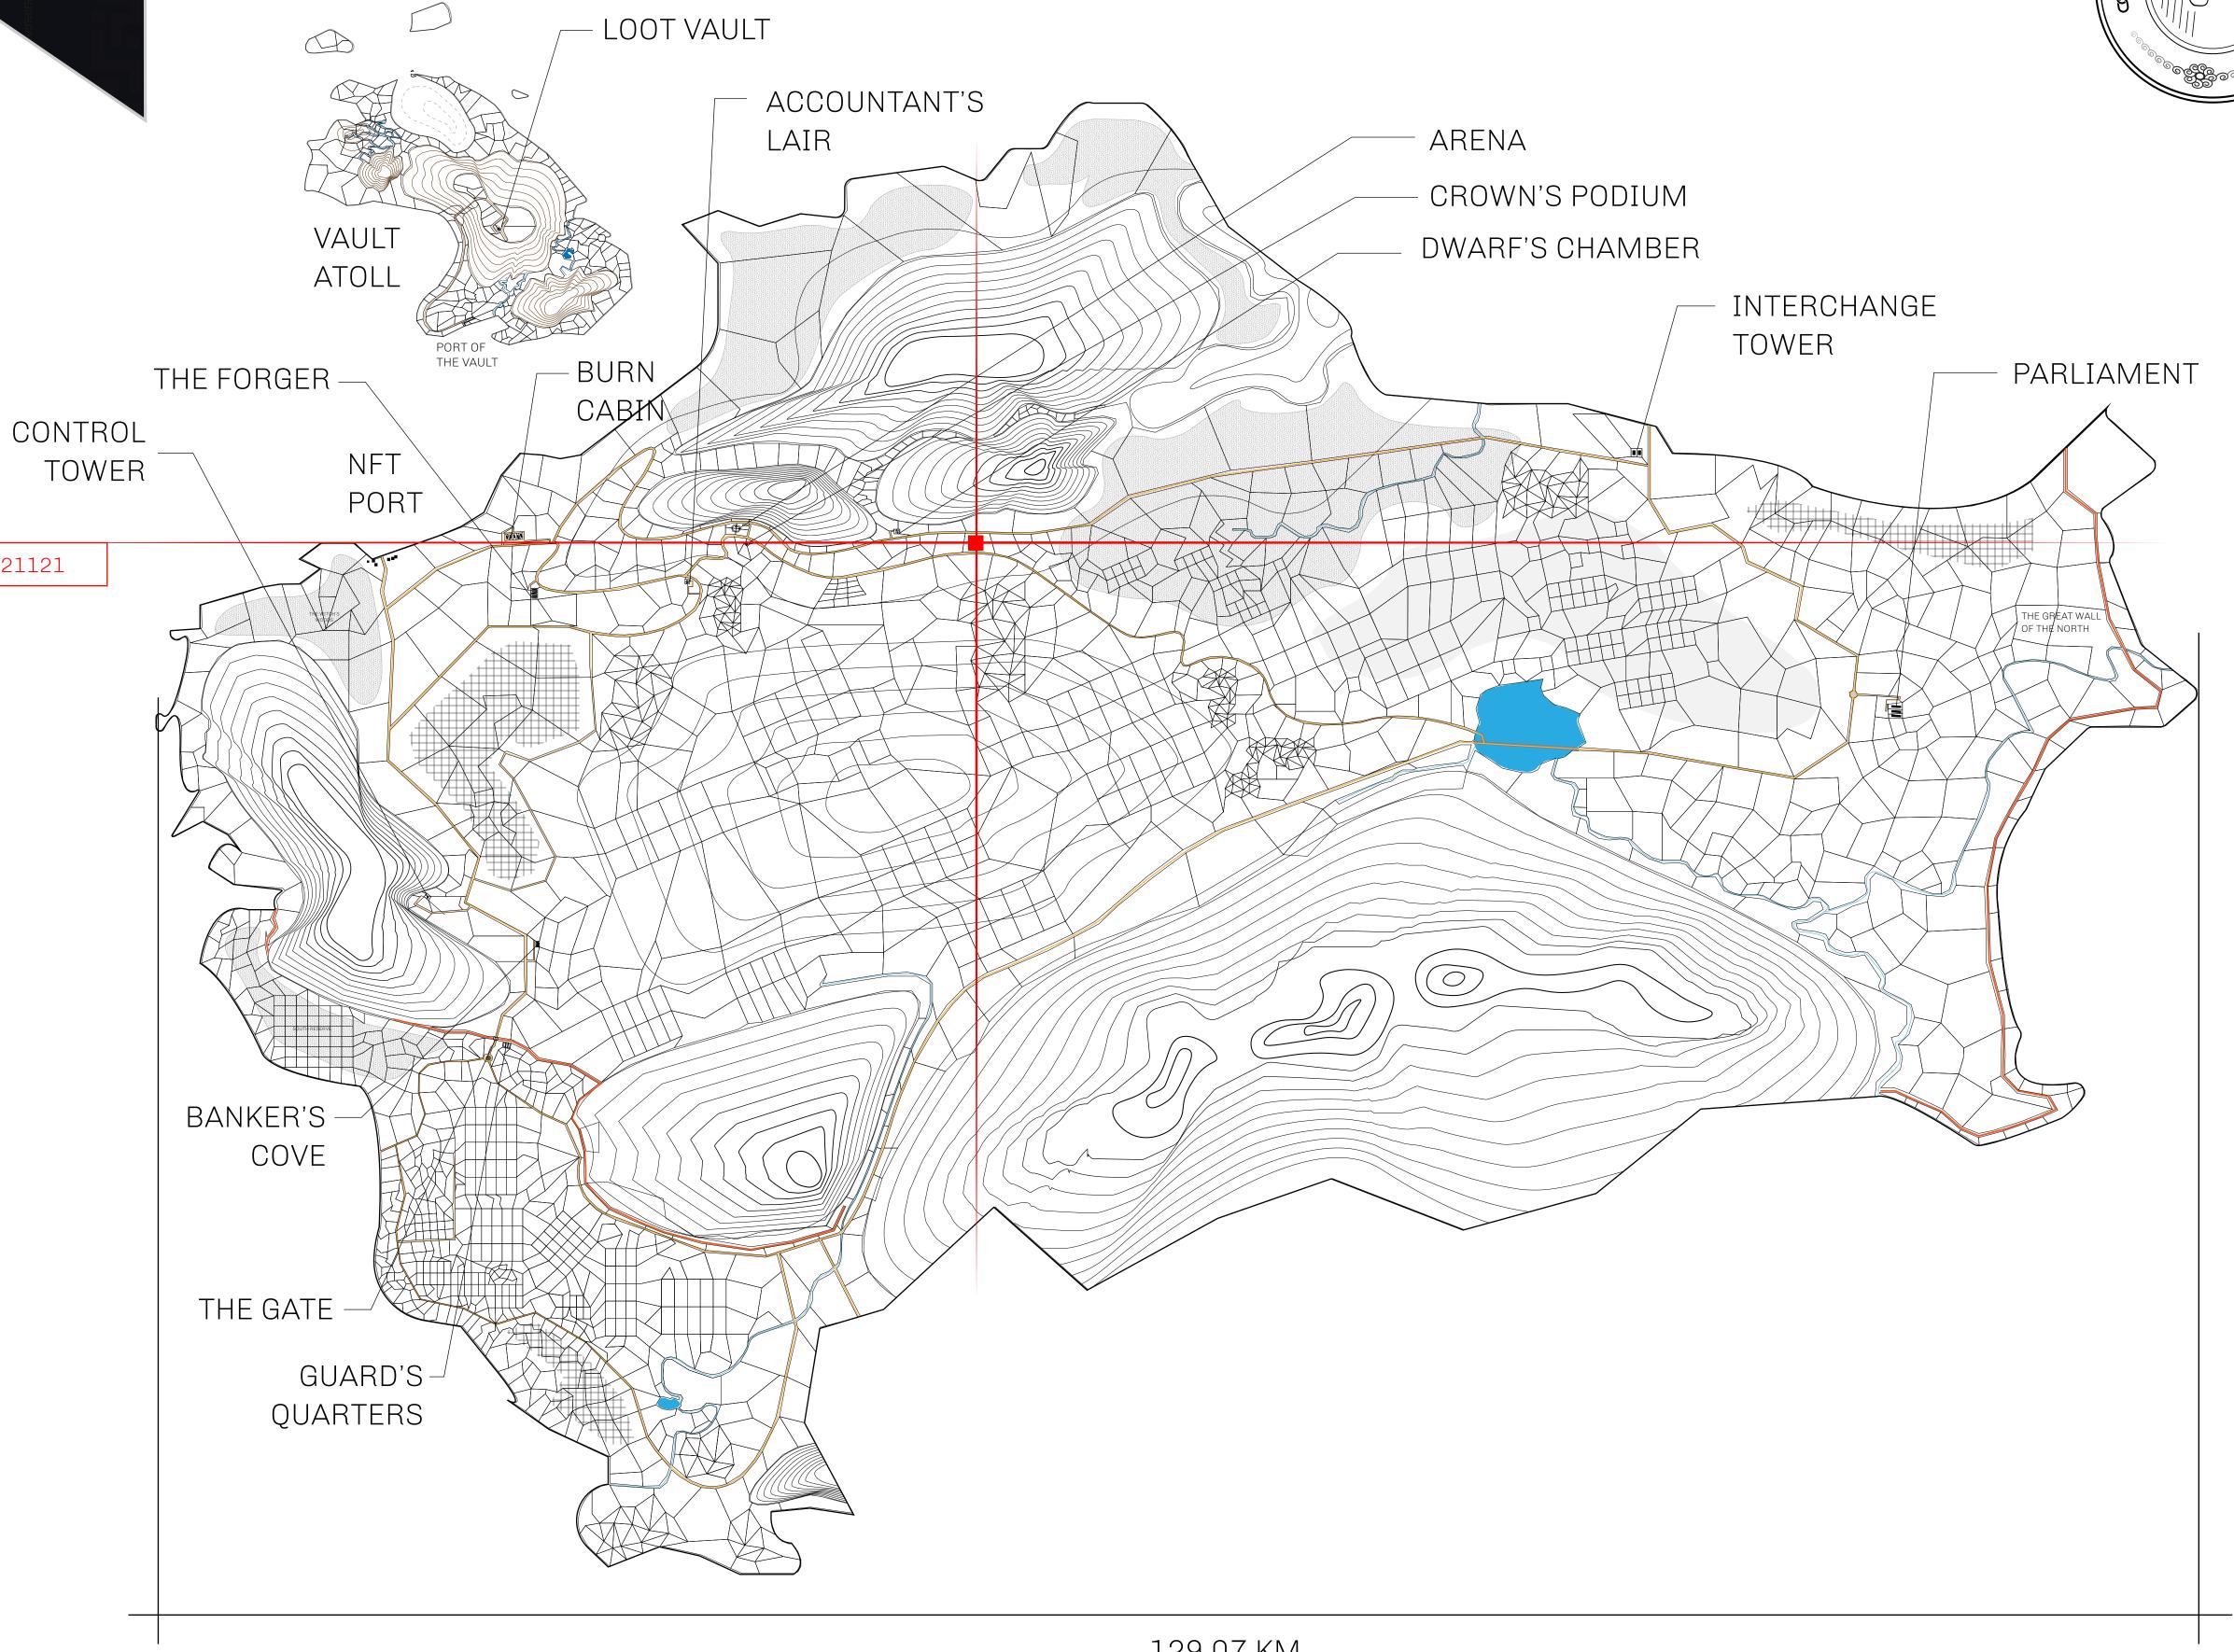

## HER MAJESTY'S GATED WORLD

As an economic and ruling powerhouse, the Great Empire controls the issuance and trade of BUN, LTT, and USDC reward credits. Decisions by its sitting parliamentarians affect Loot NFT World. Following the last war, border controls are tight and only invitees can enter. Each Sunday, all eyes focus on the Arena and the Crown's Podium, where battle-bidding auctions rage. The battle pit is not for the fainthearted and strategy plays a crucial role in winning.

## GEOGRAPHY

COASTLINE 462.64 KM (287.47 MILES)

OCEAN, ROYAUME DE SATOSHI, X BY SL & TERRITORIO LTT ST BORDERS

HIGHEST POINT MOUNT ARES +8120 M

NFT PORT 0 M LOWEST POINT

PLOTS 2284 SCALE 1:50000

## H.M. LNFT Land Registry

L0388-221121

TITLE NUMBER

ADMINISTRATIVE AREA

THE GREAT EMPIRE

ISSUED 22 November 2021

SCALE 1/50000

OWNER ENTITLEMENT