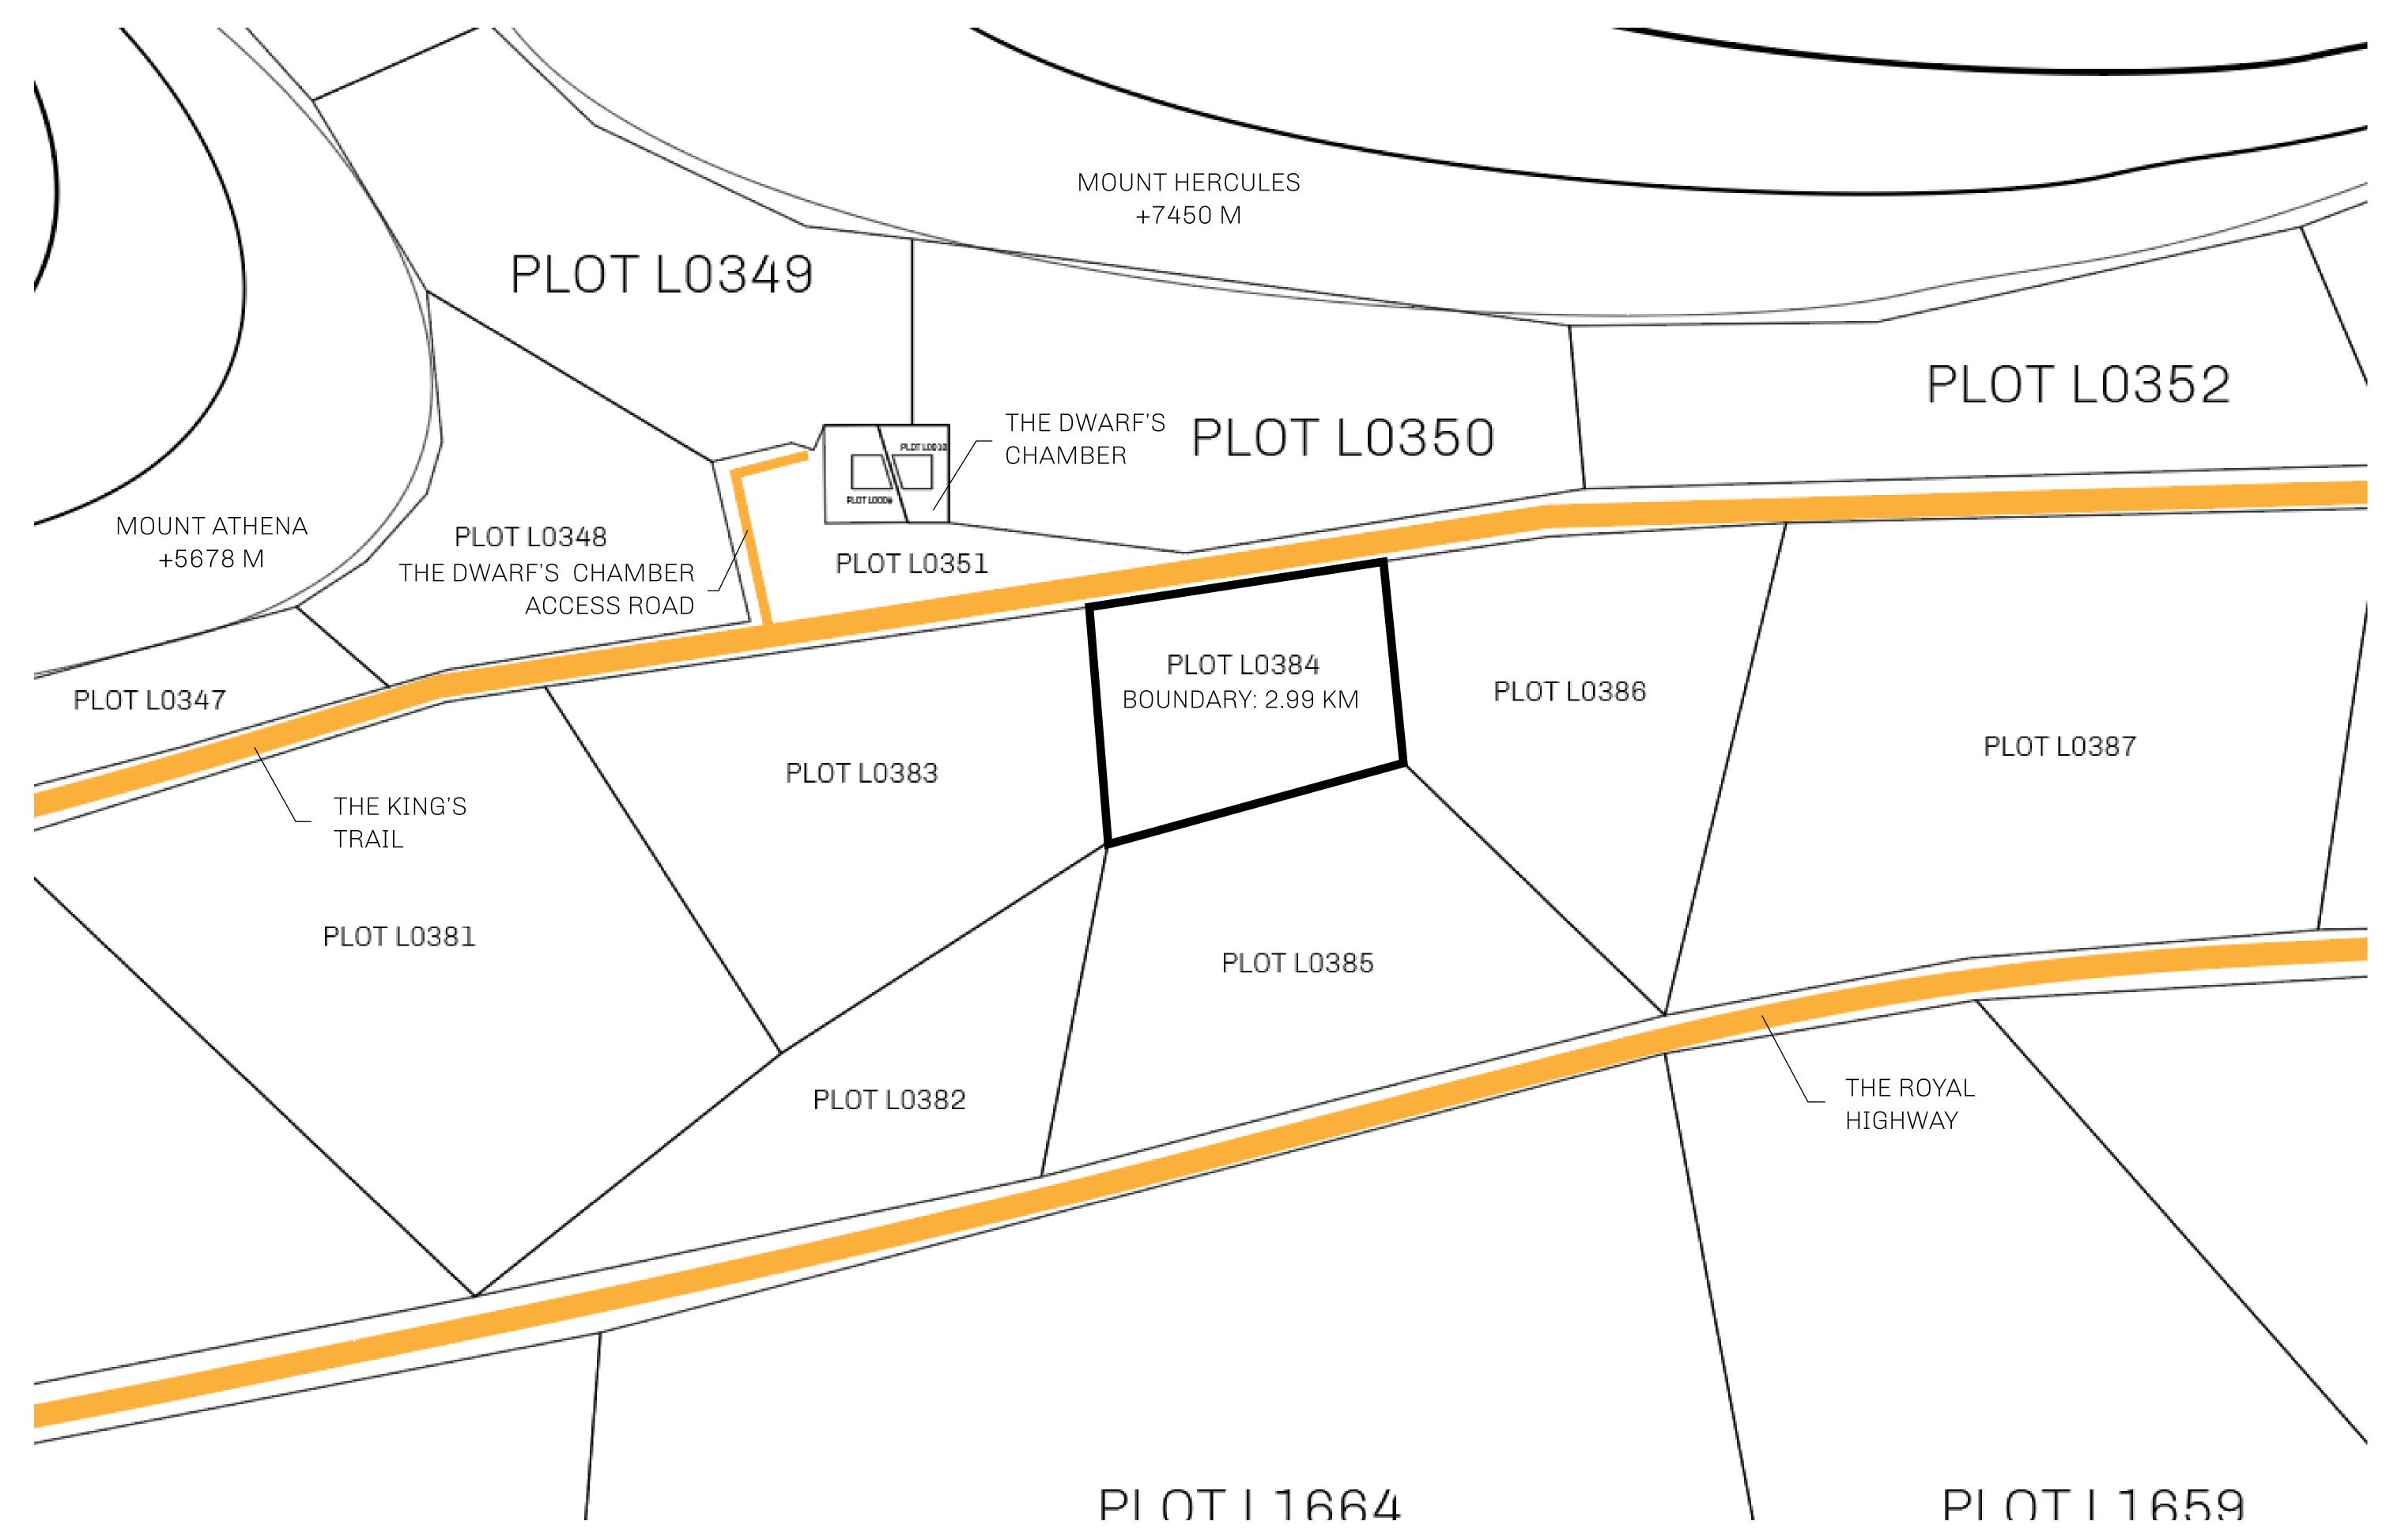

## H.M. LNFT Land Registry

L0384-221121

TITLE NUMBER

ADMINISTRATIVE AREA

THE GREAT EMPIRE

ISSUED 22 November 2021

SCALE **1/50000** 

OWNER ENTITLEMENT

Type W-GE: Share of 0.3% of all BUN sales based on number of NFT Stories minted (rewarded in Credits); Mint 4 NFT Stories