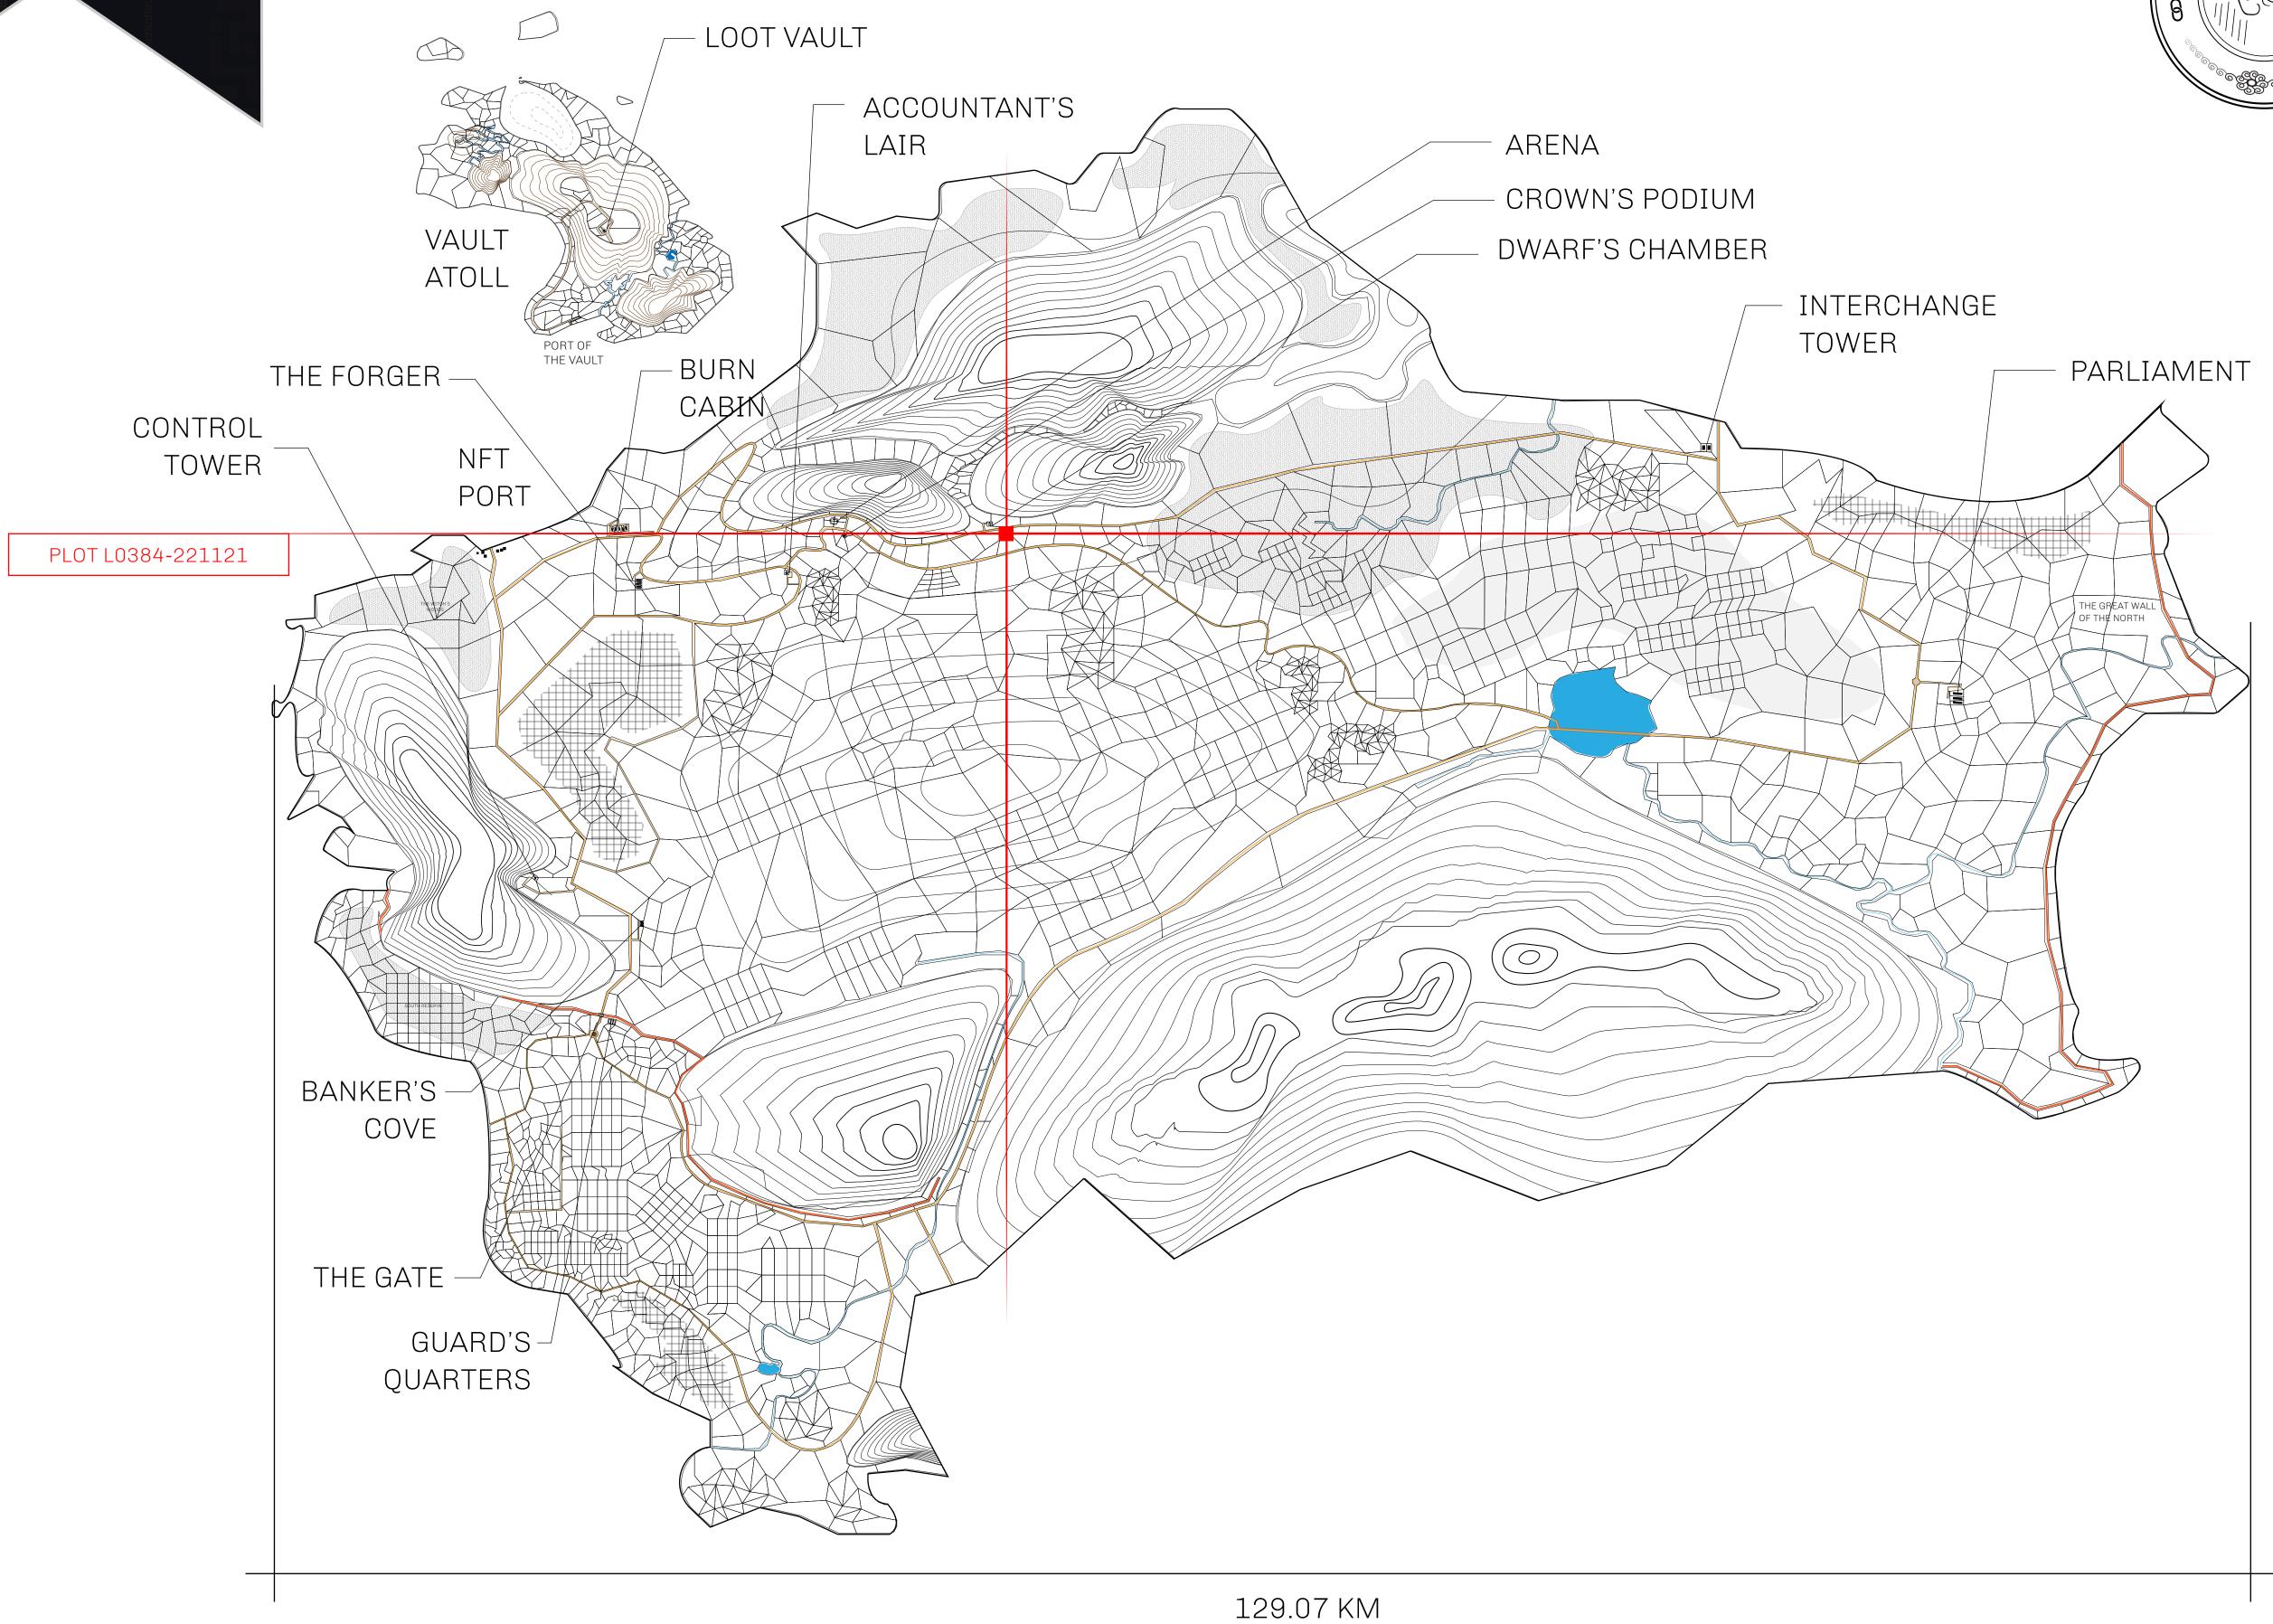

## HER MAJESTY'S GATED WORLD

As an economic and ruling powerhouse, the Great Empire controls the issuance and trade of BUN, LTT, and USDC reward credits. Decisions by its sitting parliamentarians affect Loot NFT World. Following the last war, border controls are tight and only invitees can enter. Each Sunday, all eyes focus on the Arena and the Crown's Podium, where battle-bidding auctions rage. The battle pit is not for the fainthearted and strategy plays a crucial role in winning.

## GEOGRAPHY

COASTLINE 462.64 KM (287.47 MILES)

BORDERS OCEAN, ROYAUME DE SATOSHI, X BY SL & TERRITORIO LTT ST

HIGHEST POINT MOUNT ARES +8120 M

LOWEST POINT NFT PORT 0 M

PLOTS 2284 SCALE 1:50000

## H.M. LNFT Land Registry

L0384-221121

TITLE NUMBER

ADMINISTRATIVE AREA

THE GREAT EMPIRE

ISSUED 22 November 2021

SCALE **1/50000** 

OWNER ENTITLEMENT