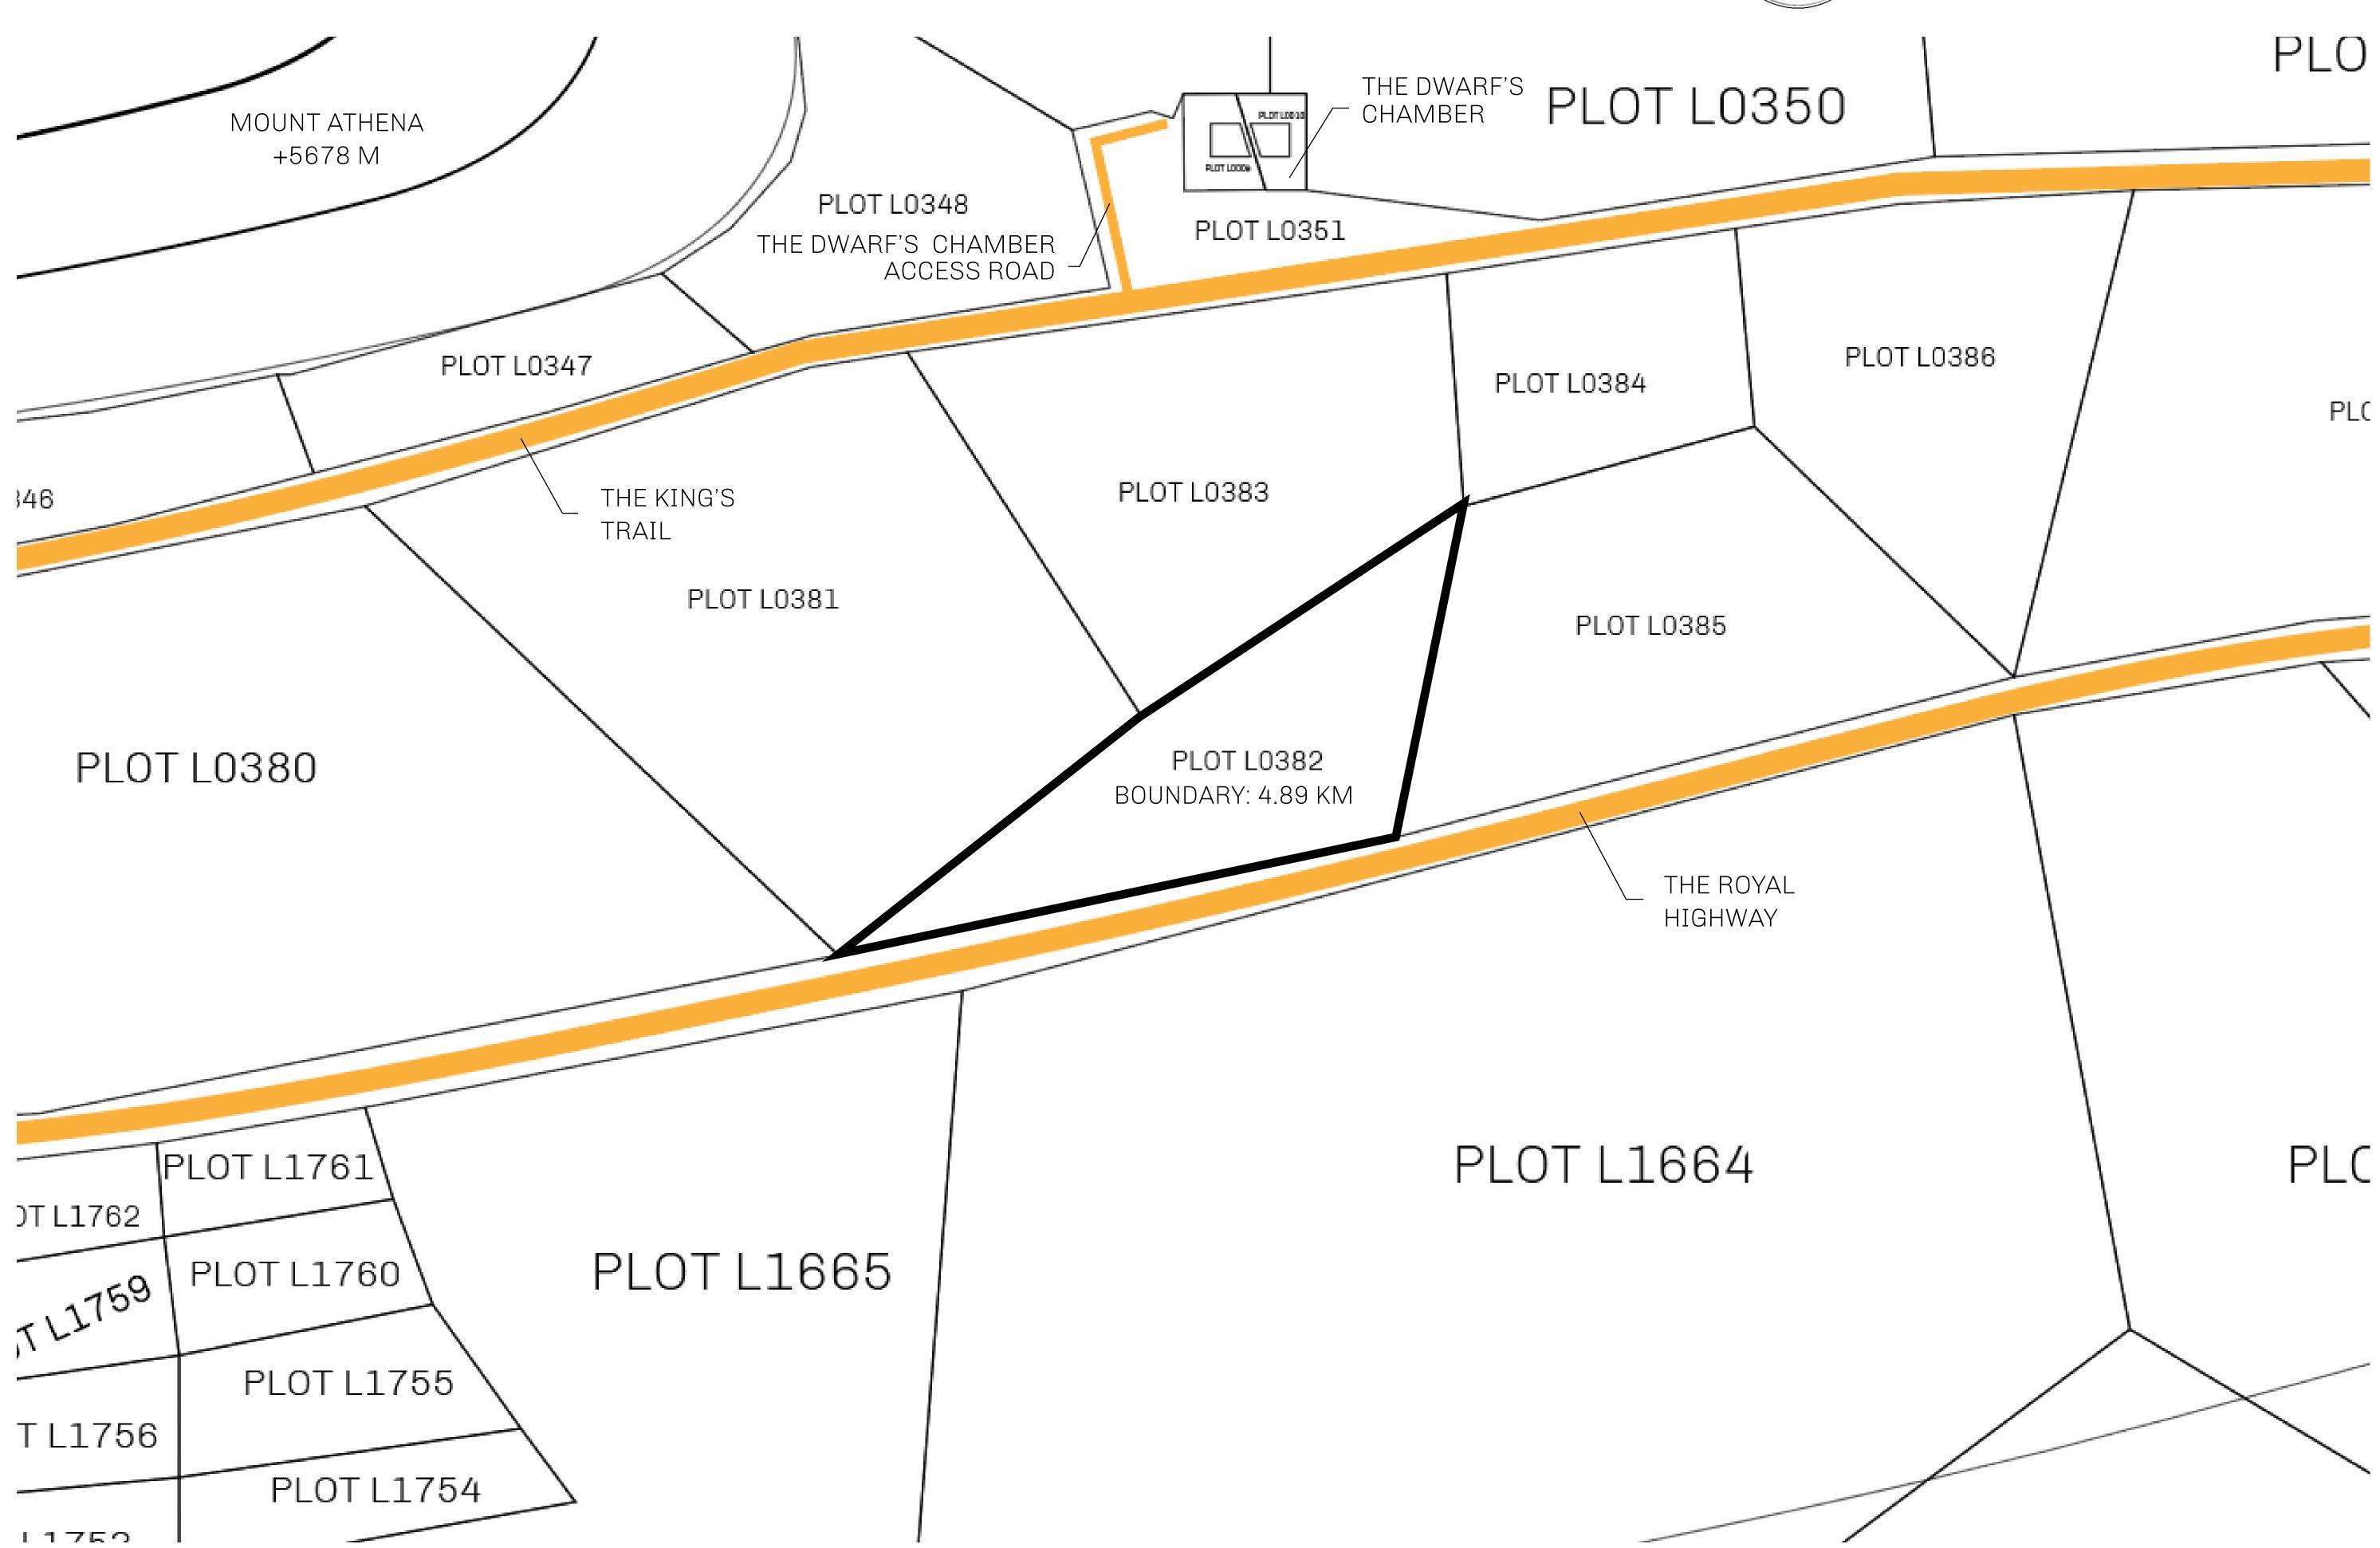

## **GEOGRAPHY**

COASTLINE 462.64 KM (287.47 MILES)

BORDERS OCEAN, ROYAUME DE SATOSHI, X BY SL & TERRITORIO LTT ST

HIGHEST POINT MOUNT ARES +8120 M

LOWEST POINT NFT PORT 0 M

PLOTS 2284 SCALE 1:50000

## H.M. LNFT Land Registry ADMINISTRATIVE AREA THE GREAT EMPIRE ISSUED 22 November 2021 SCALE 1/50000 Type W-GE: Share of 0.3% of all BUN sales based on number of NFT Stories minted OWNER ENTITLEMENT

(rewarded in Credits); Mint 4 NFT Stories