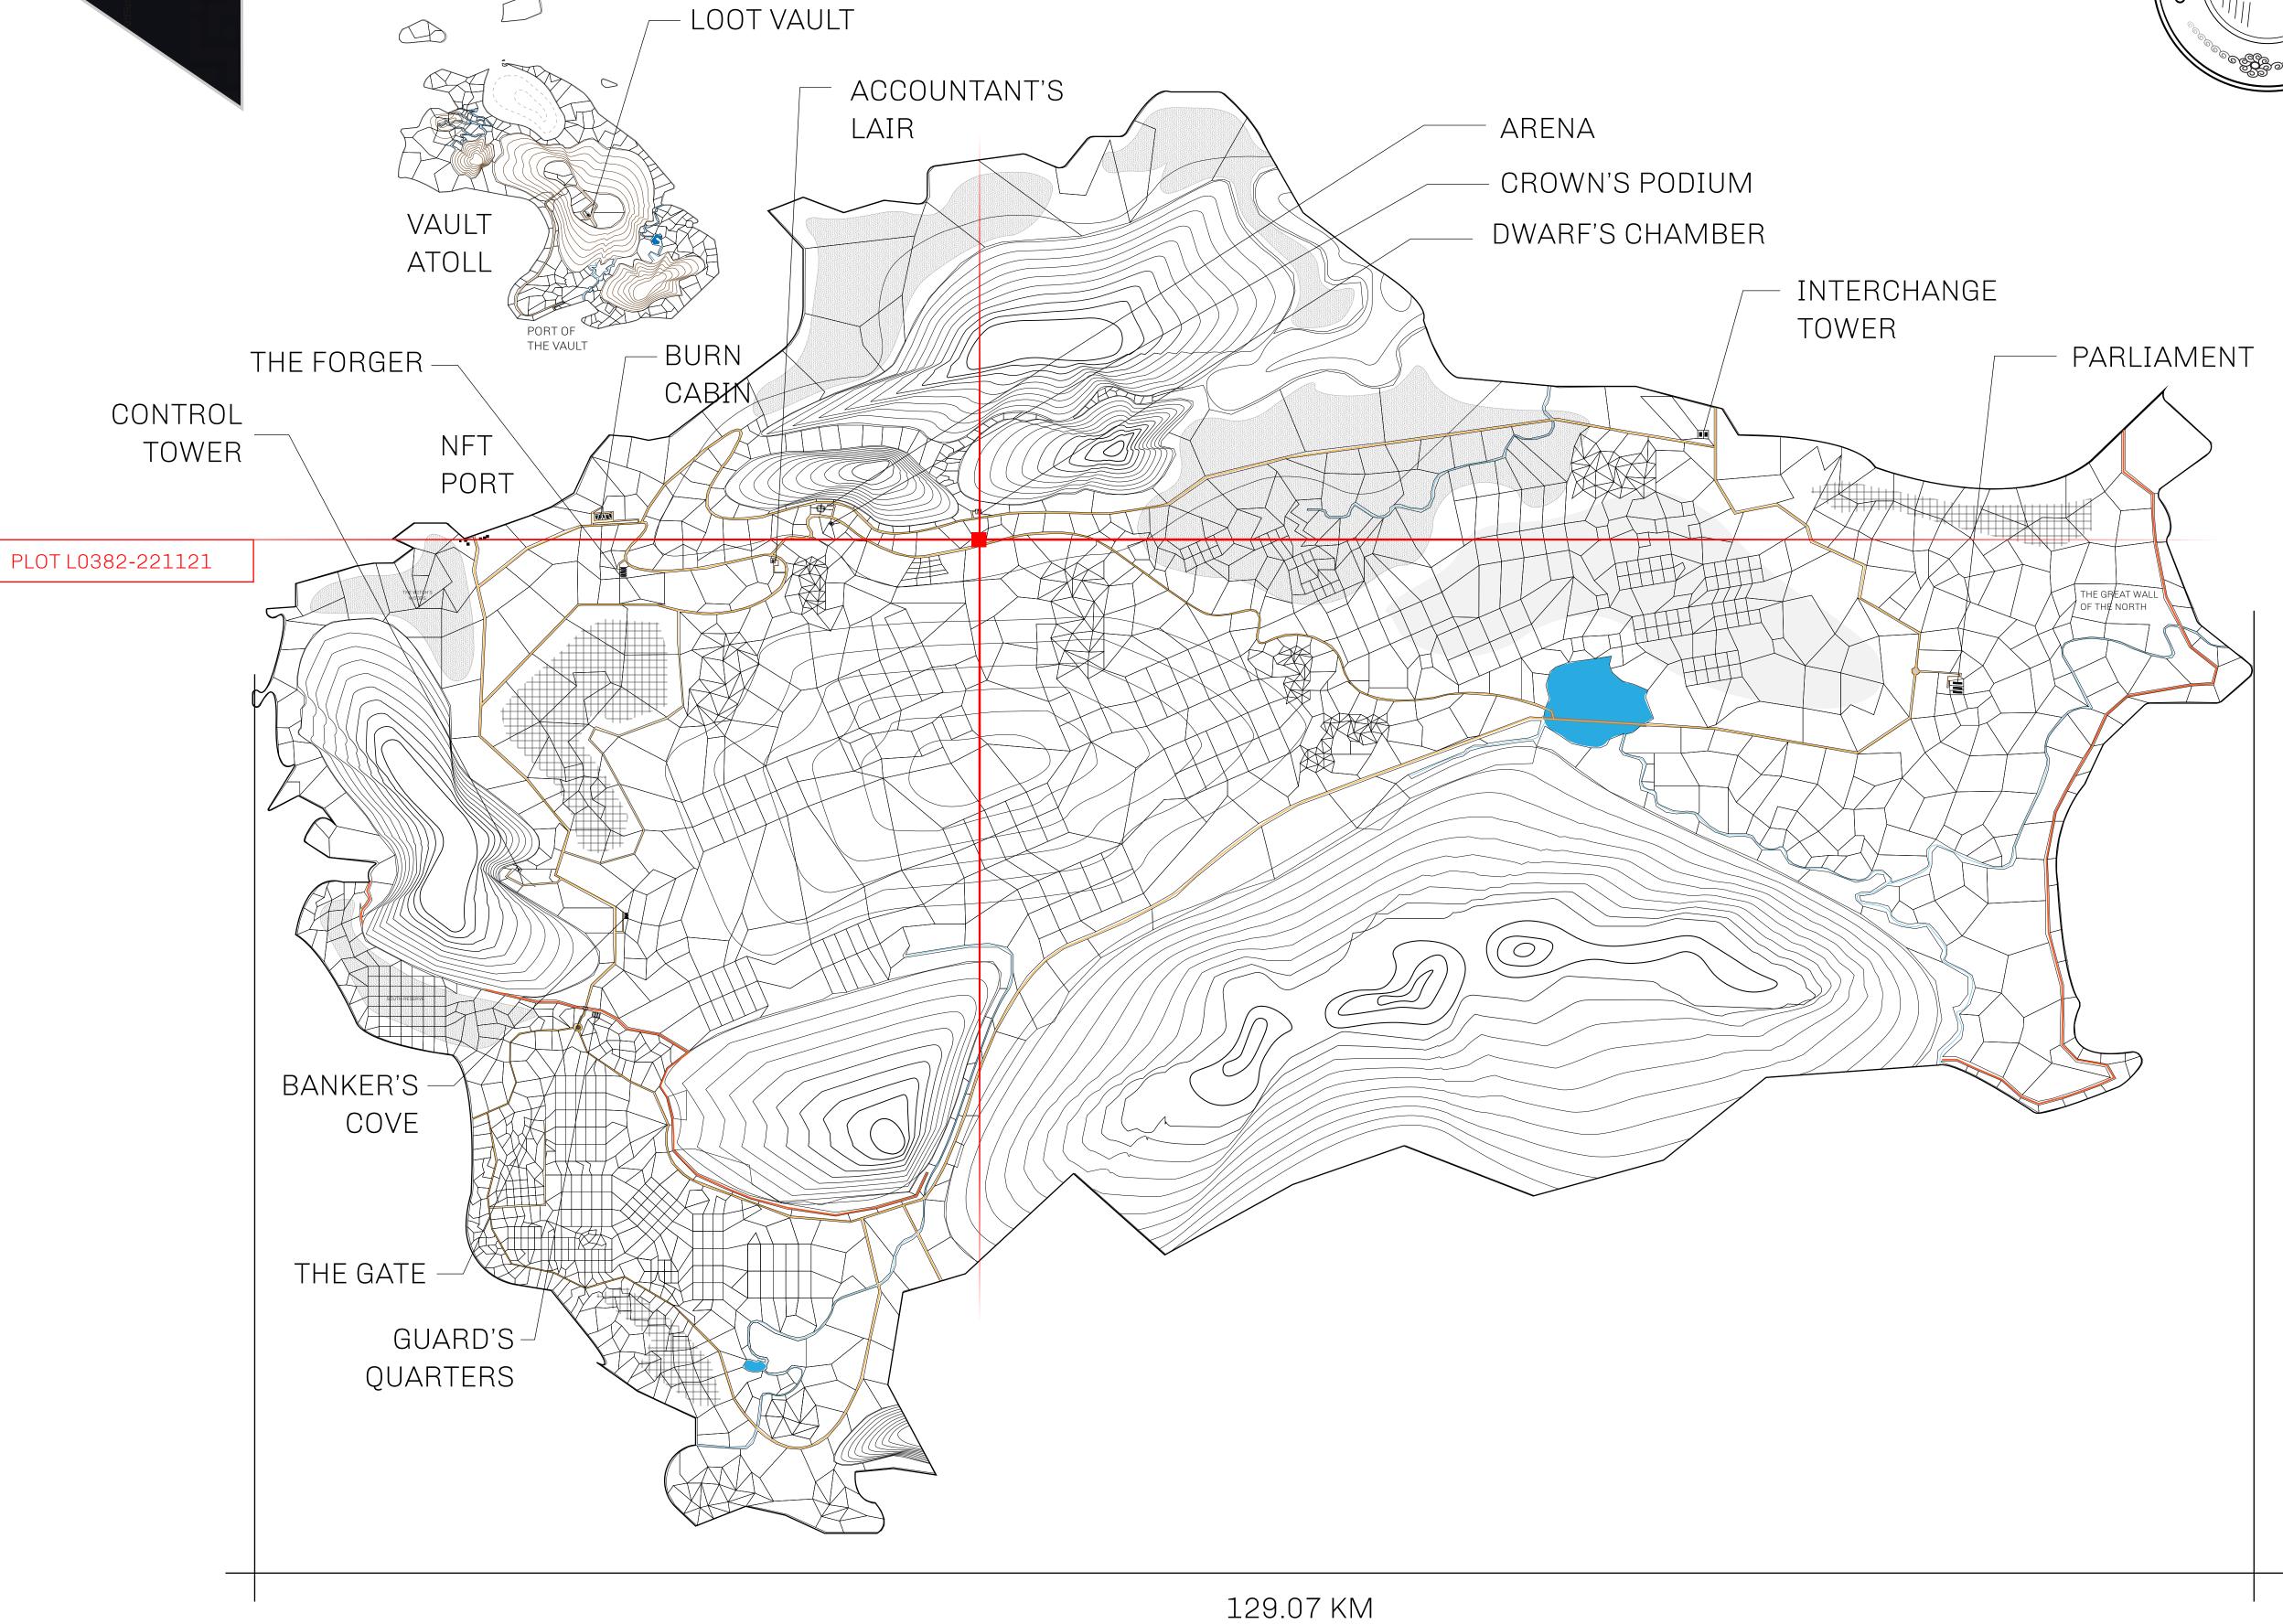

## **GEOGRAPHY**

COASTLINE 462.64 KM (287.47 MILES)

BORDERS OCEAN, ROYAUME DE SATOSHI, X BY SL & TERRITORIO LTT ST

HIGHEST POINT MOUNT ARES +8120 M

LOWEST POINT NFT PORT 0 M

PLOTS 2284 SCALE 1:50000

## H.M. LNFT Land Registry ADMINISTRATIVE AREA THE GREAT EMPIRE ISSUED 22 November 2021 SCALE 1/50000 Type W-GE: Share of 0.3% of all BUN sales based on number of NFT Stories minted OWNER ENTITLEMENT

(rewarded in Credits); Mint 4 NFT Stories