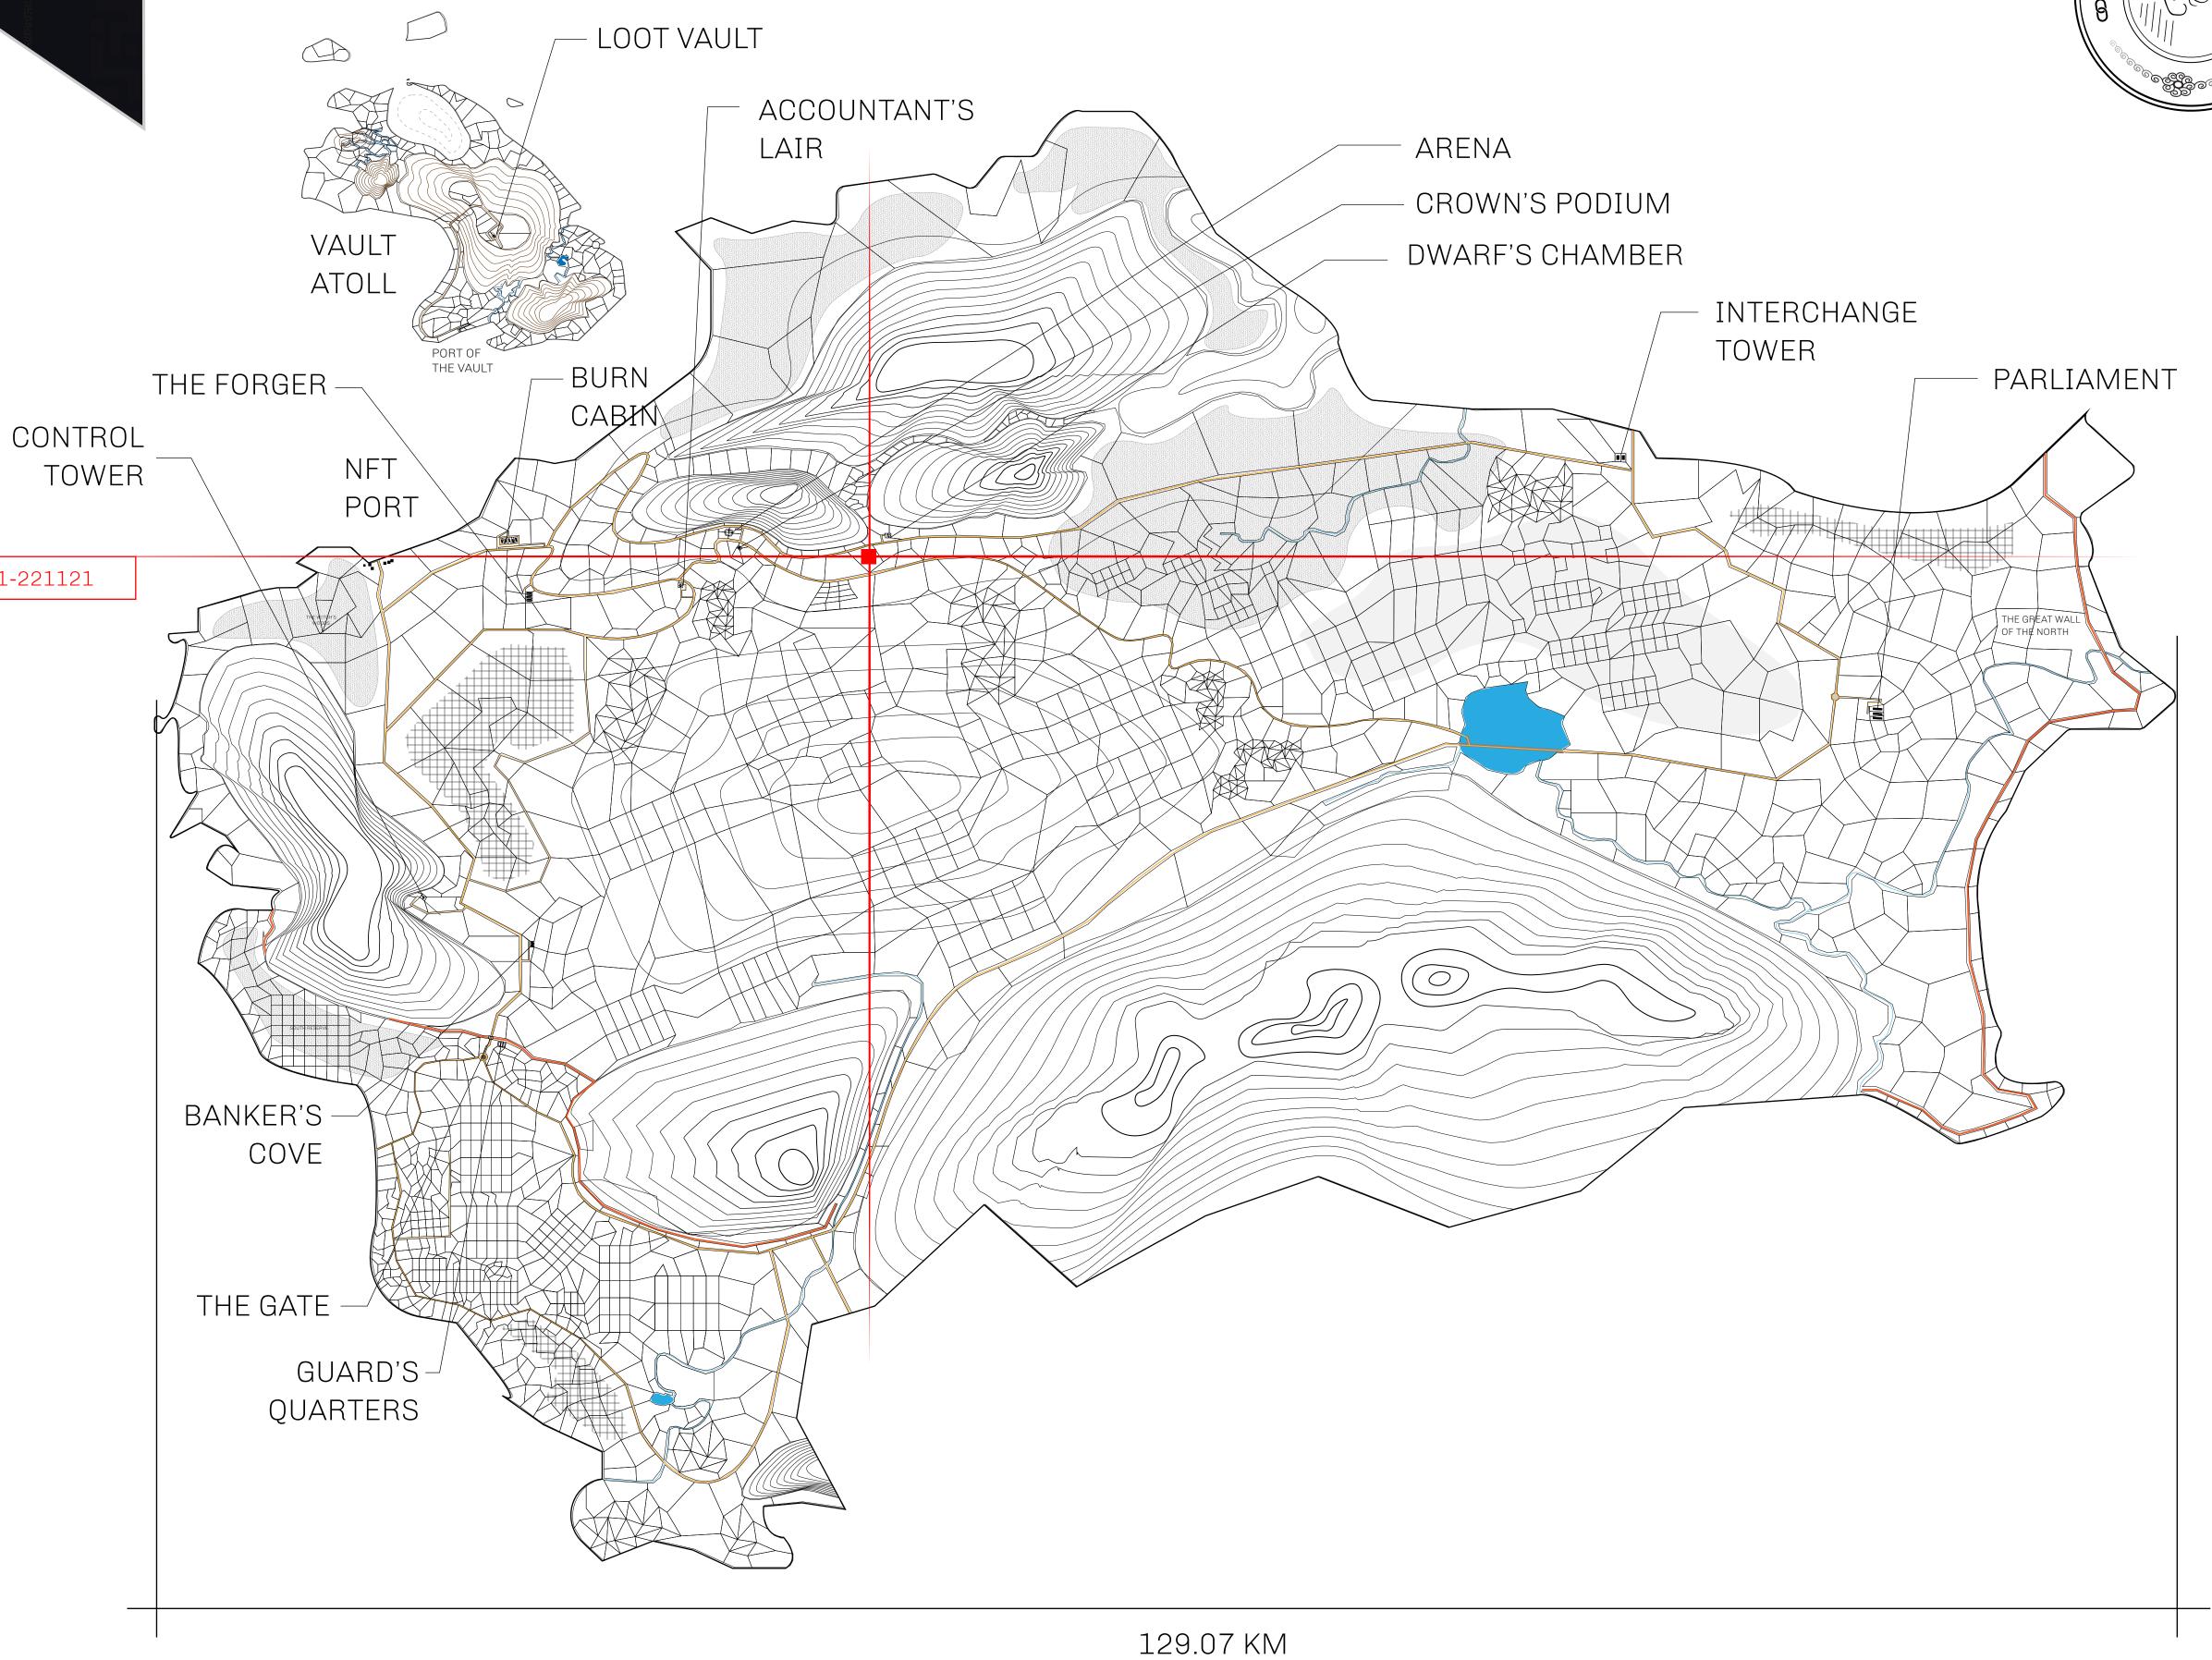

## HER MAJESTY'S GATED WORLD

As an economic and ruling powerhouse, the Great Empire controls the issuance and trade of BUN, LTT, and USDC reward credits. Decisions by its sitting parliamentarians affect Loot NFT World. Following the last war, border controls are tight and only invitees can enter. Each Sunday, all eyes focus on the Arena and the Crown's Podium, where battle-bidding auctions rage. The battle pit is not for the fainthearted and strategy plays a crucial role in winning.

## **GEOGRAPHY**

COASTLINE 462.64 KM (287.47 MILES)

BORDERS OCEAN, ROYAUME DE SATOSHI, X BY SL & TERRITORIO LTT ST

HIGHEST POINT MOUNT ARES +8120 M

LOWEST POINT NFT PORT 0 M

PLOTS 2284 SCALE 1:50000

## H.M. LNFT Land Registry

L0381-221121

TITLE NUMBER

ADMINISTRATIVE AREA

THE GREAT EMPIRE

ISSUED 22 November 2021

\_1

SCALE **1/50000** 