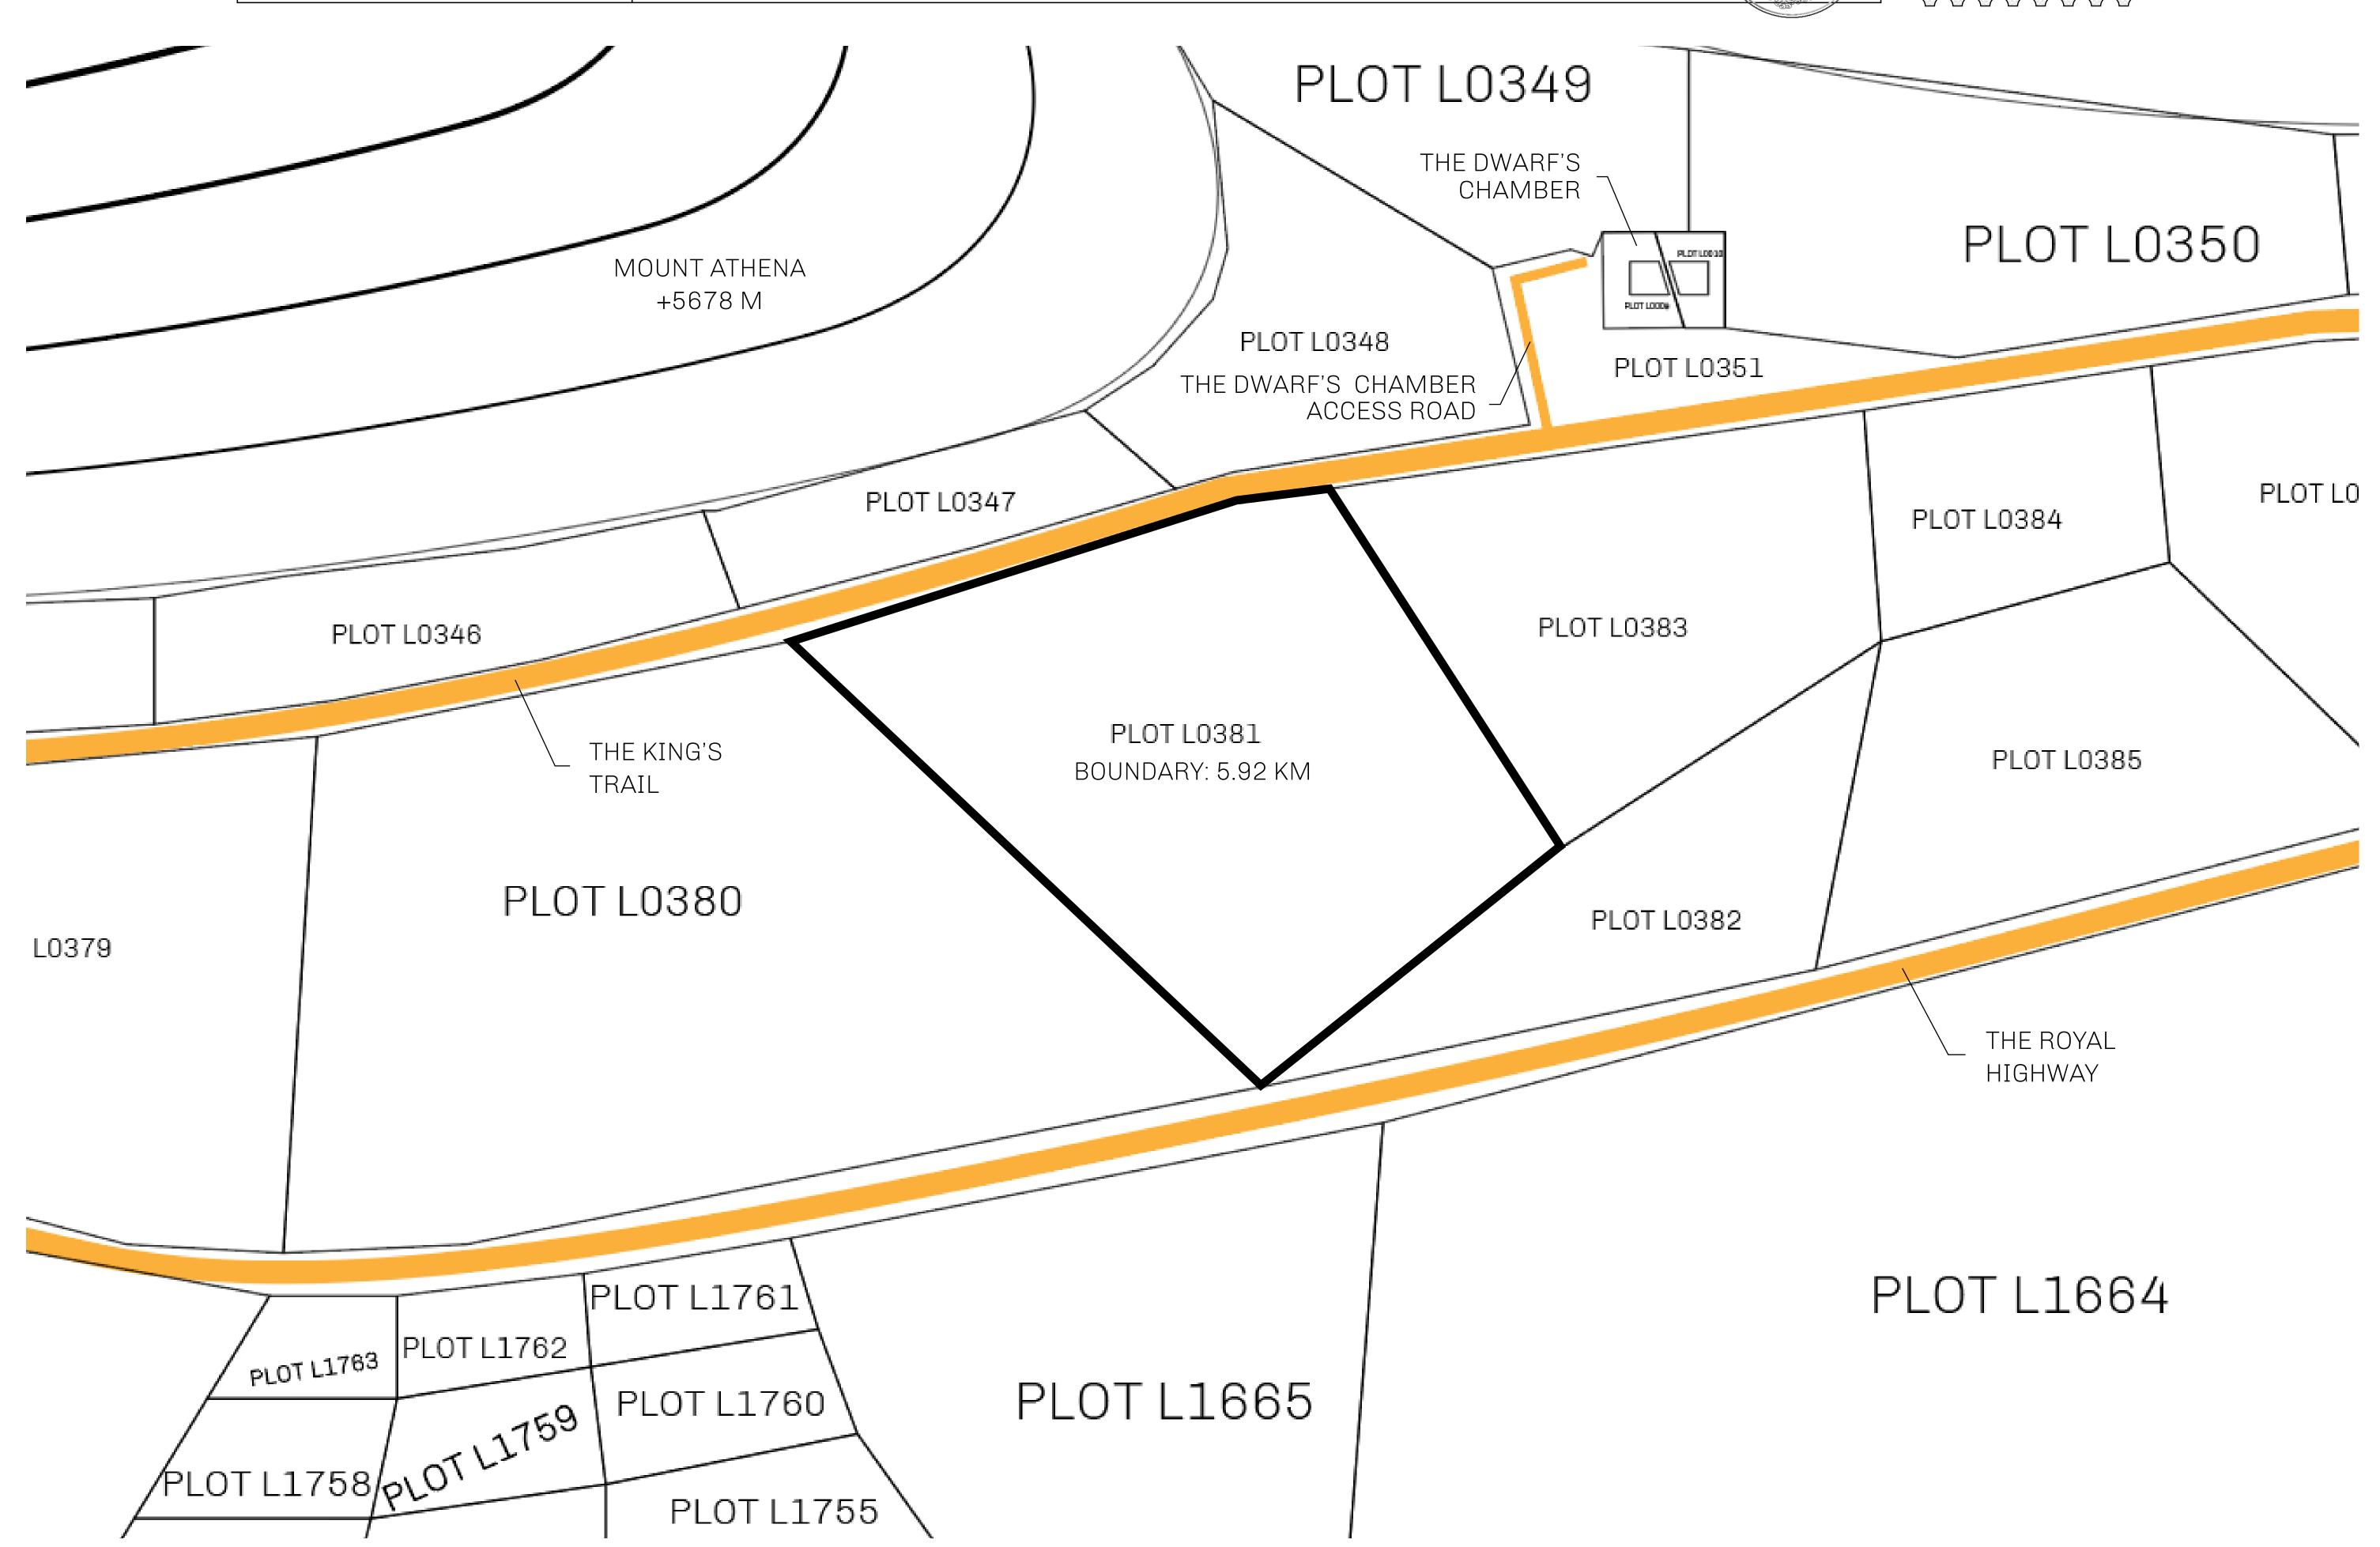

## LOOT NFT WORLD

PLOT L0381-221121

## **GEOGRAPHY**

COASTLINE 462.64 KM (287.47 MILES)

BORDERS OCEAN, ROYAUME DE SATOSHI, X BY SL & TERRITORIO LTT ST

HIGHEST POINT MOUNT ARES +8120 M

LOWEST POINT NFT PORT 0 M

PLOTS 2284 SCALE 1:50000

## H.M. LNFT Land Registry

L0381-221121

TITLE NUMBER

ADMINISTRATIVE AREA

THE GREAT EMPIRE

ISSUED 22 November 2021

\_1

SCALE **1/50000** 

OWNER ENTITLEMENT

Type W-GE: Share of 0.3% of all BUN sales based on number of NFT Stories minted (rewarded in Credits); Mint 4 NFT Stories

RESPECTING
NOILENILES

NOILENI