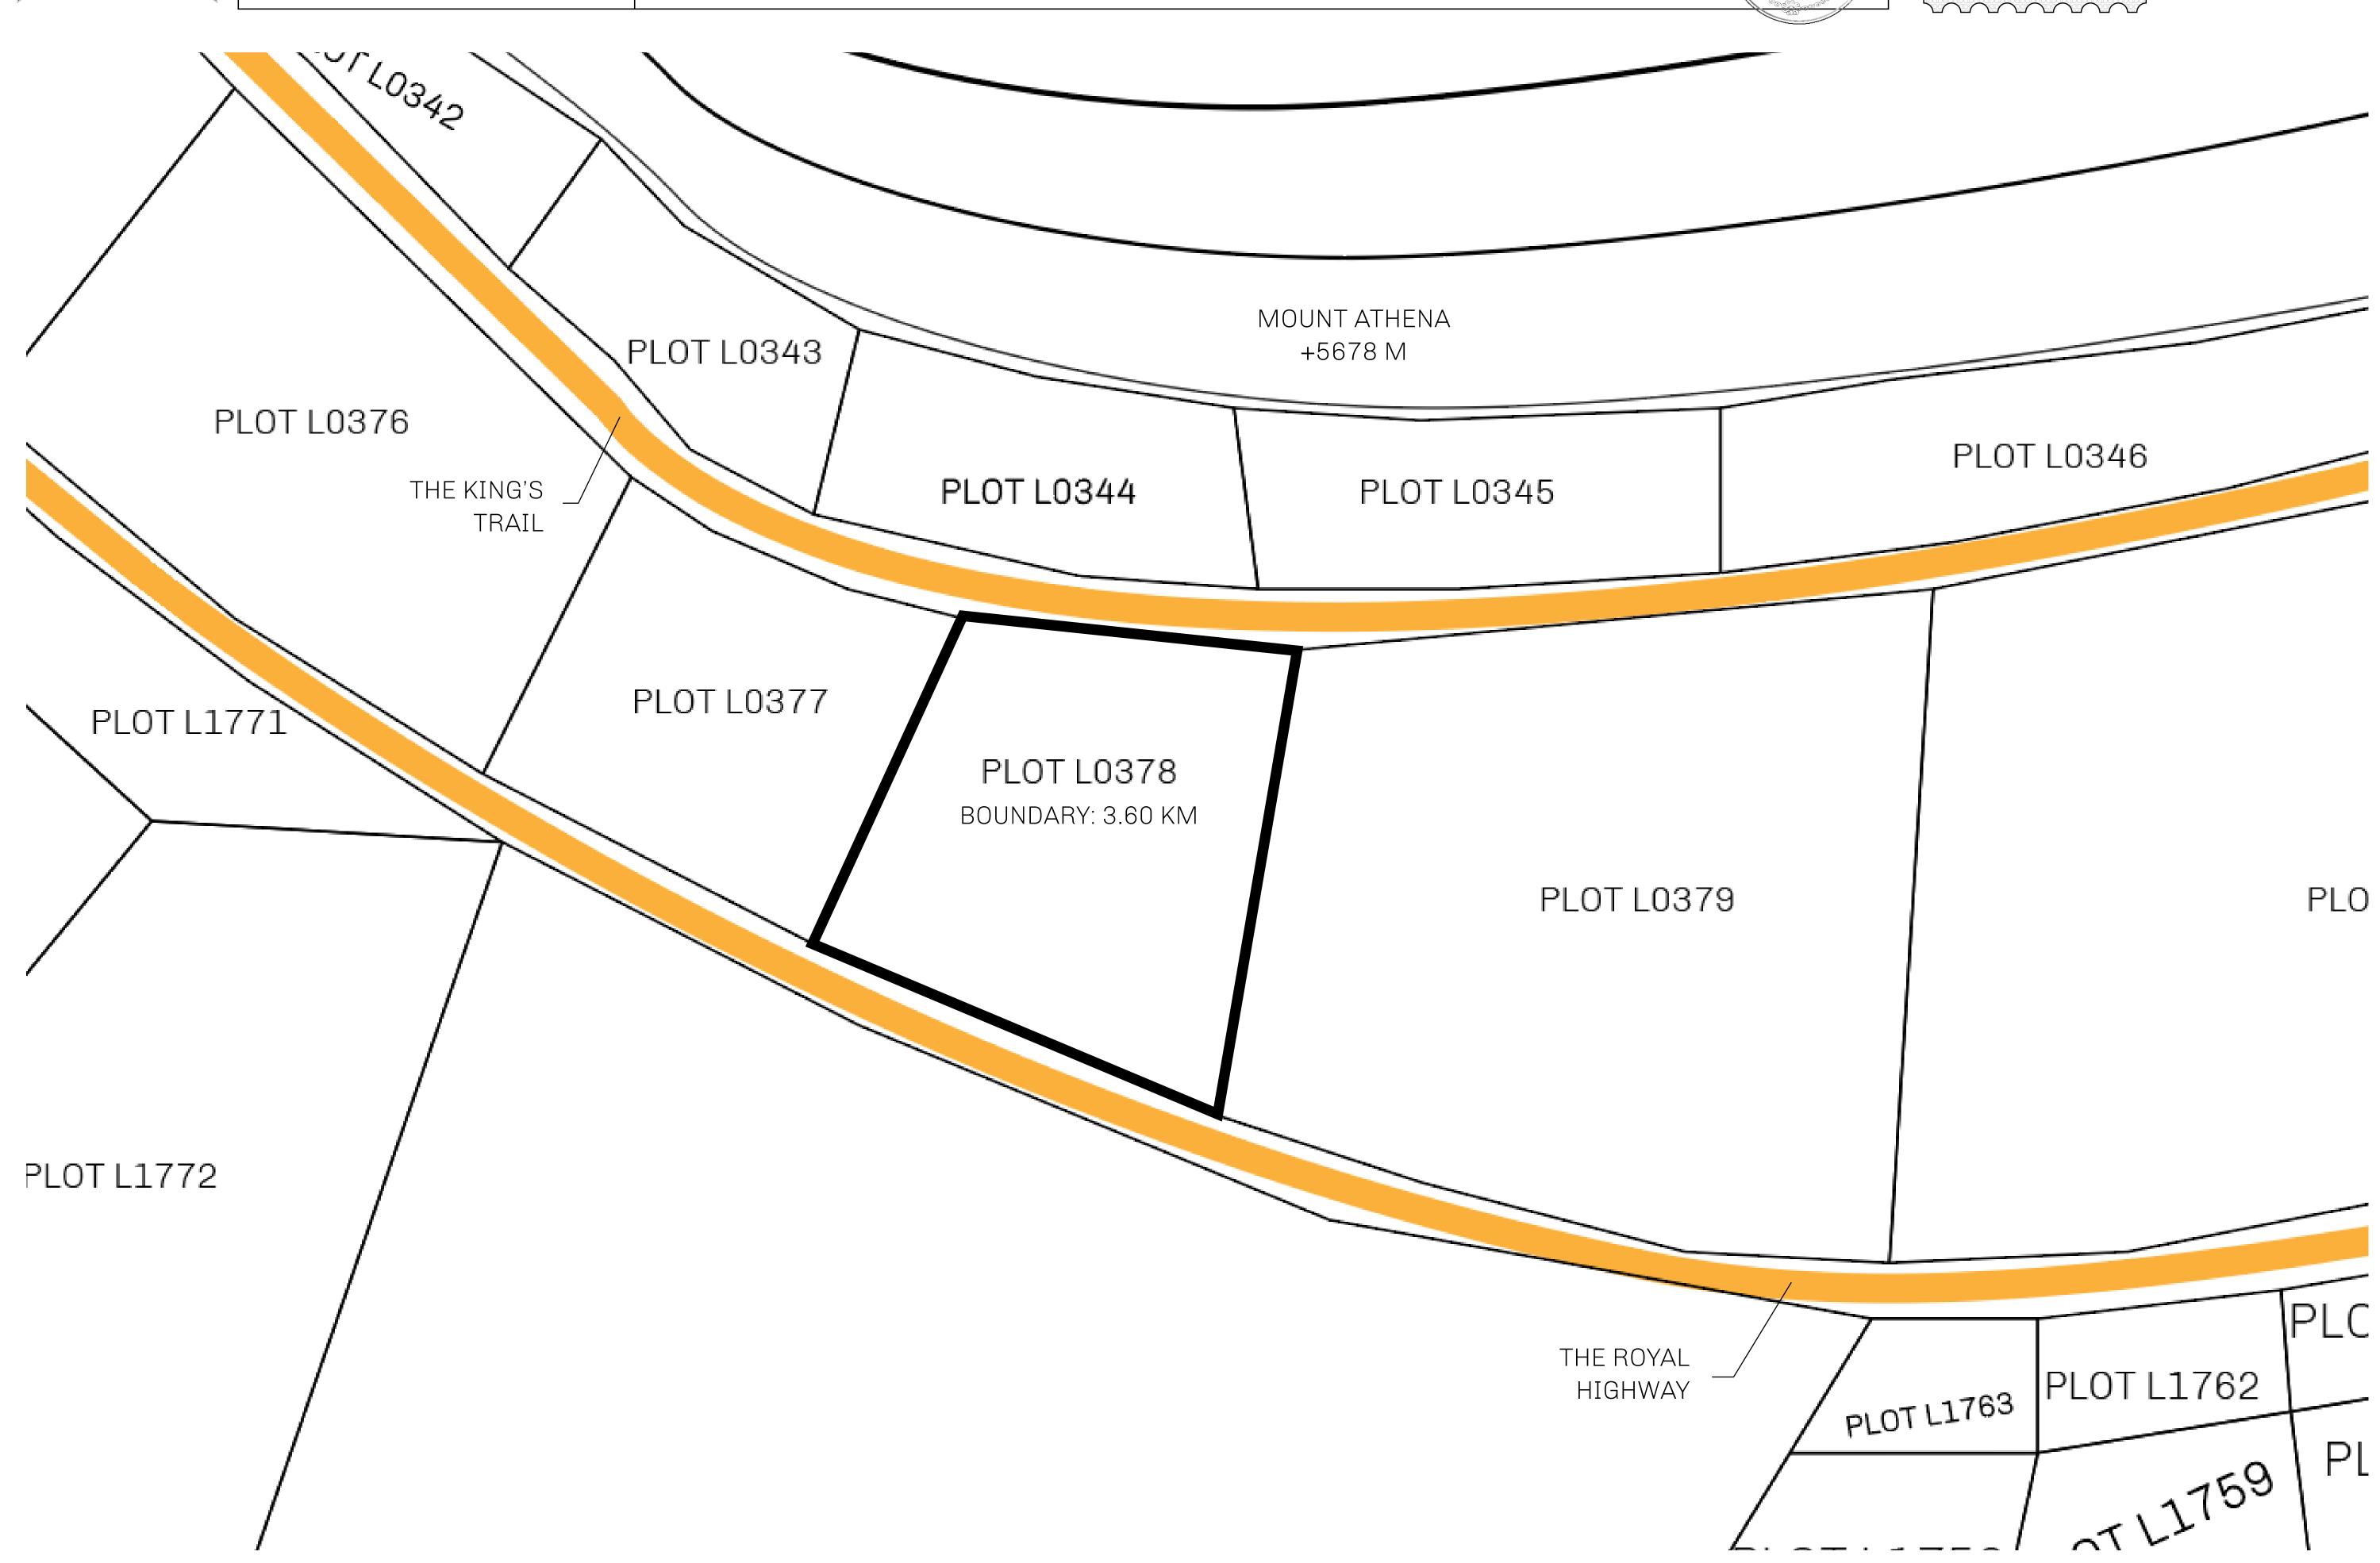

## H.M. LNFT Land Registry

L0378-221121

TITLE NUMBER

ADMINISTRATIVE AREA

THE GREAT EMPIRE

ISSUED 22 November 2021

SCALE 1/50000

OWNER ENTITLEMENT

Type W-GE: Share of 0.3% of all BUN sales based on number of NFT Stories minted

(rewarded in Credits); Mint 4 NFT Stories