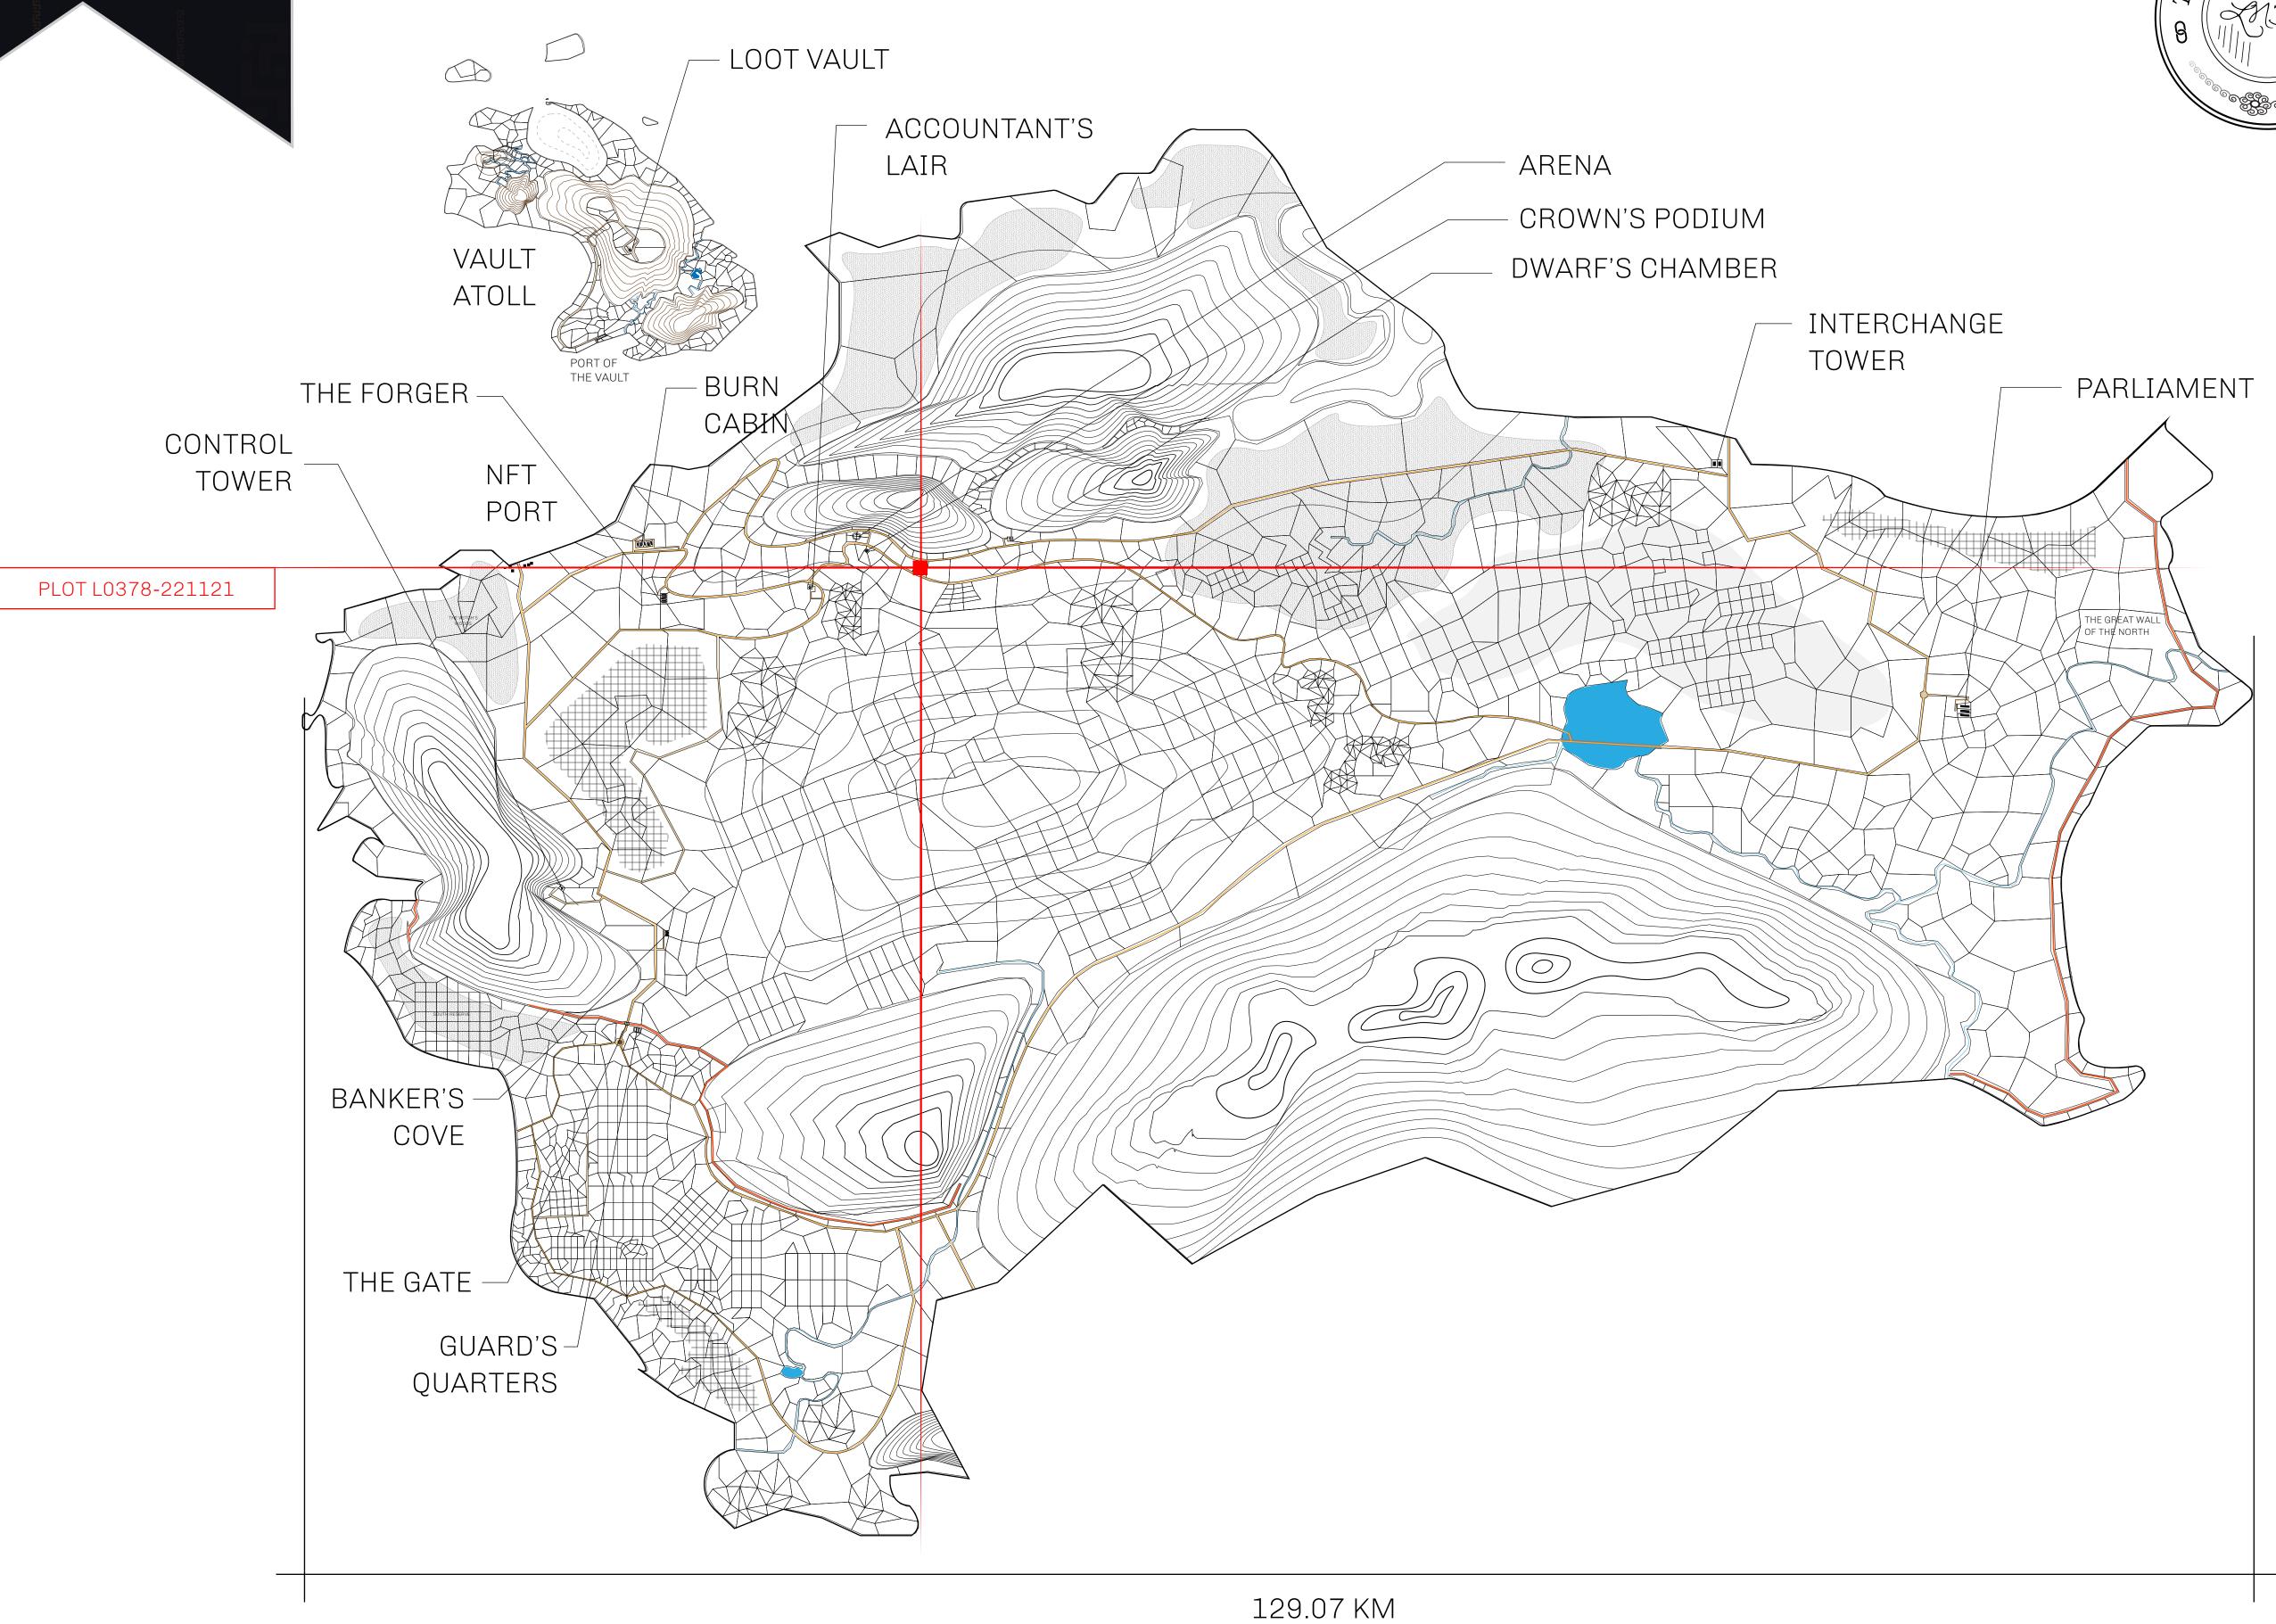

## HER MAJESTY'S GATED WORLD

As an economic and ruling powerhouse, the Great Empire controls the issuance and trade of BUN, LTT, and USDC reward credits. Decisions by its sitting parliamentarians affect Loot NFT World. Following the last war, border controls are tight and only invitees can enter. Each Sunday, all eyes focus on the Arena and the Crown's Podium, where battle-bidding auctions rage. The battle pit is not for the fainthearted and strategy plays a crucial role in winning.

## **GEOGRAPHY**

COASTLINE 462.64 KM (287.47 MILES)

BORDERS OCEAN, ROYAUME DE SATOSHI, X BY SL & TERRITORIO LTT ST

HIGHEST POINT MOUNT ARES +8120 M

LOWEST POINT NFT PORT 0 M

PLOTS 2284 SCALE 1:50000