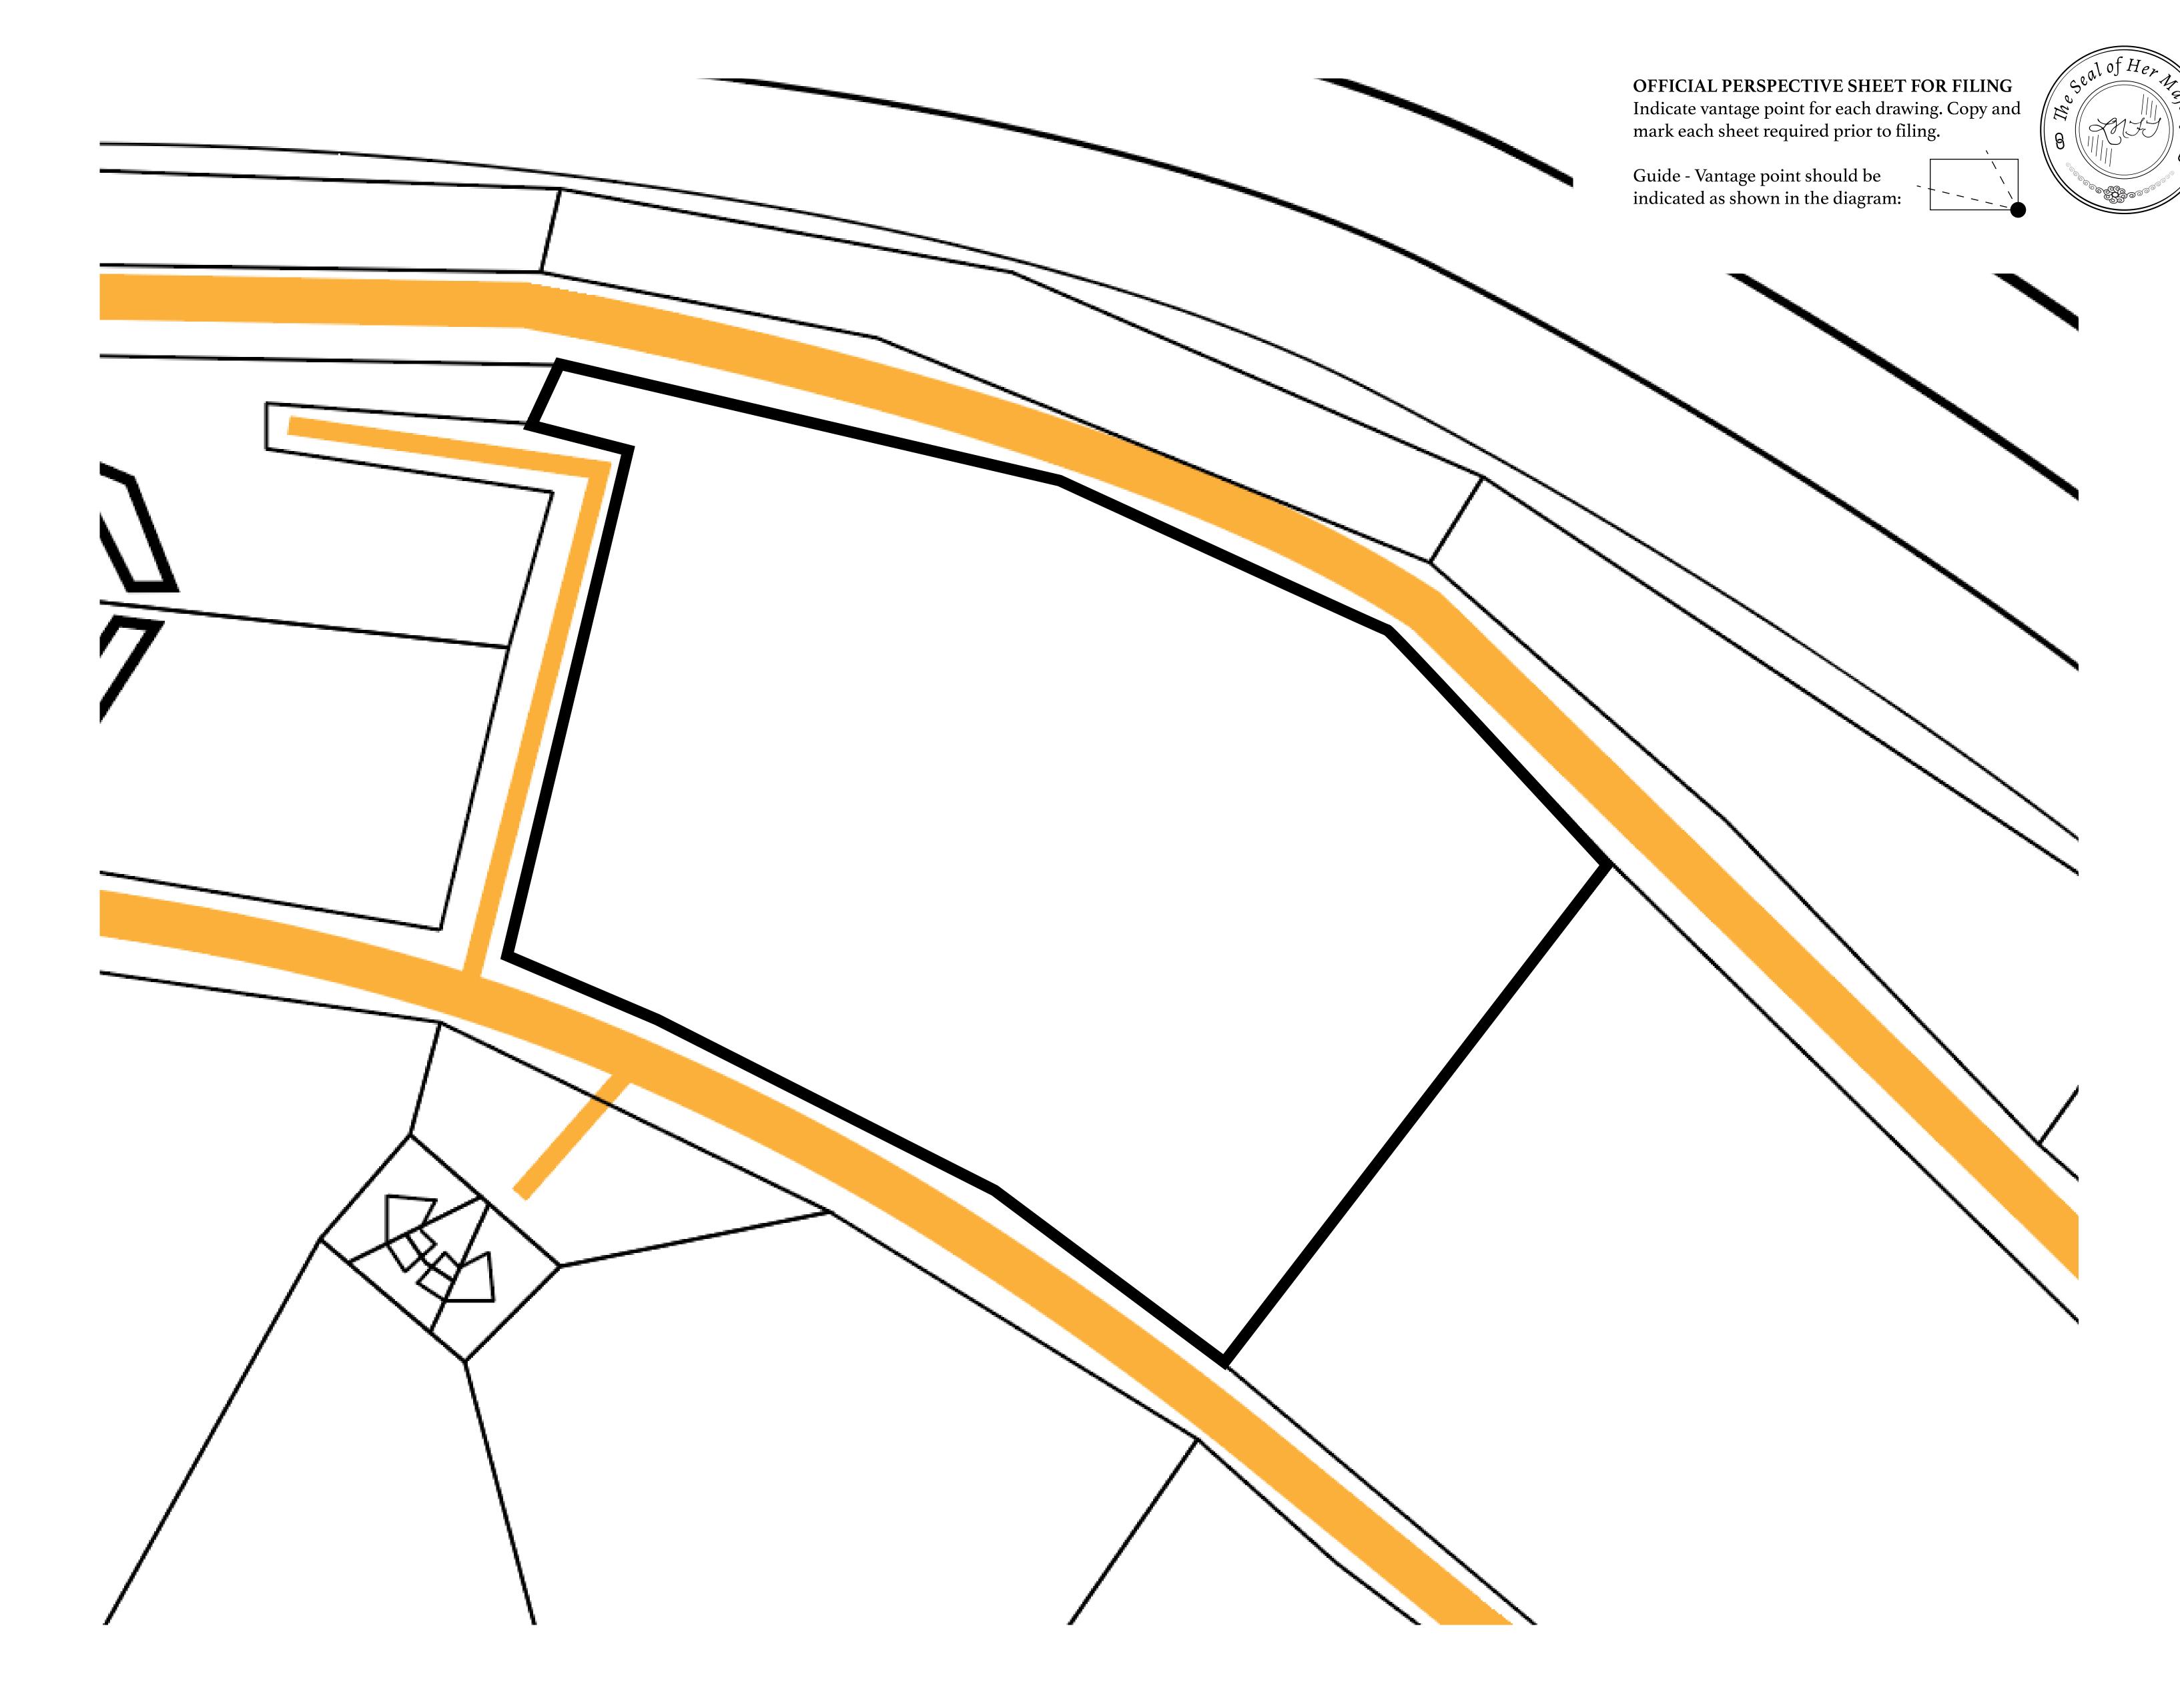

## LOOT NFT WORLD

PLOT L0375-221121

## TITLE NUMBER H.M. LNFT Land Registry L0375-221121 ISSUED 22 November 2021 ADMINISTRATIVE AREA THE GREAT EMPIRE

SCALE 1/50000

OWNER ENTITLEMENT

Type W-GE: Share of 0.3% of all BUN sales based on number of NFT Stories minted (rewarded in Credits); Mint 4 NFT Stories