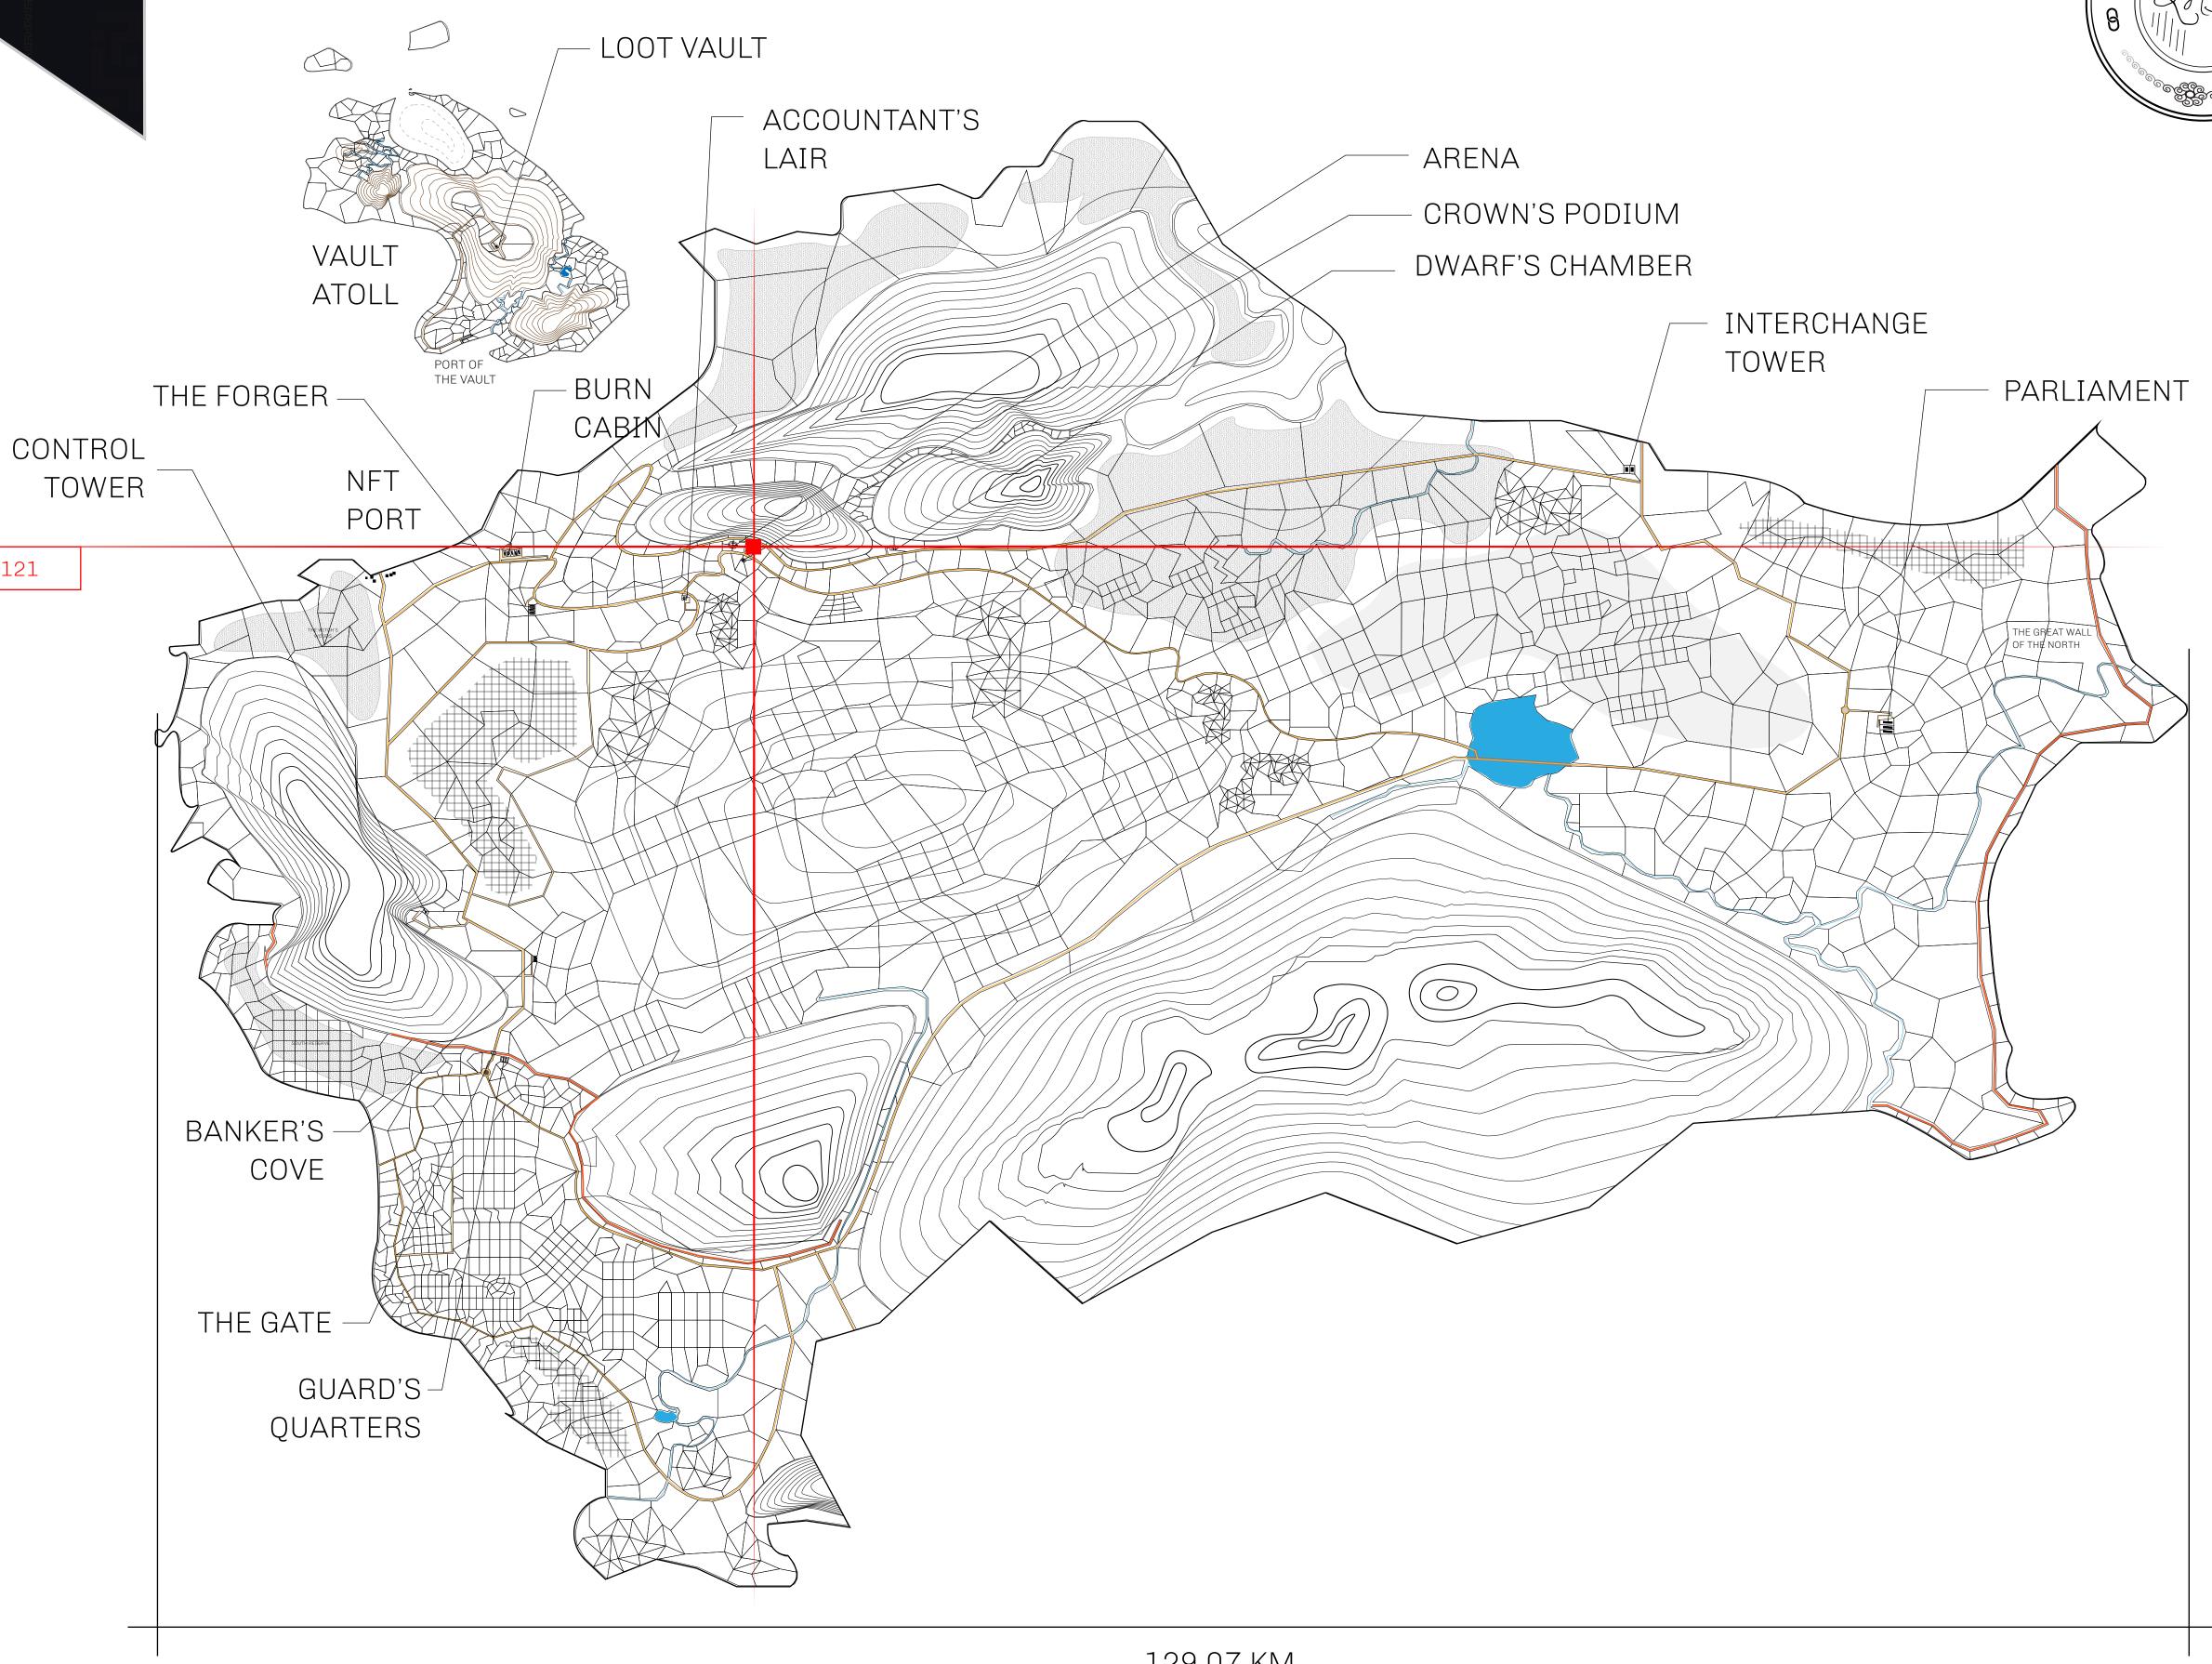

## HER MAJESTY'S GATED WORLD

As an economic and ruling powerhouse, the Great Empire controls the issuance and trade of BUN, LTT, and USDC reward credits. Decisions by its sitting parliamentarians affect Loot NFT World. Following the last war, border controls are tight and only invitees can enter. Each Sunday, all eyes focus on the Arena and the Crown's Podium, where battle-bidding auctions rage. The battle pit is not for the fainthearted and strategy plays a crucial role in winning.

## GEOGRAPHY

COASTLINE 462.64 KM (287.47 MILES)

OCEAN, ROYAUME DE SATOSHI, X BY SL & TERRITORIO LTT ST BORDERS

HIGHEST POINT MOUNT ARES +8120 M

NFT PORT 0 M LOWEST POINT

PLOTS 2284 SCALE 1:50000