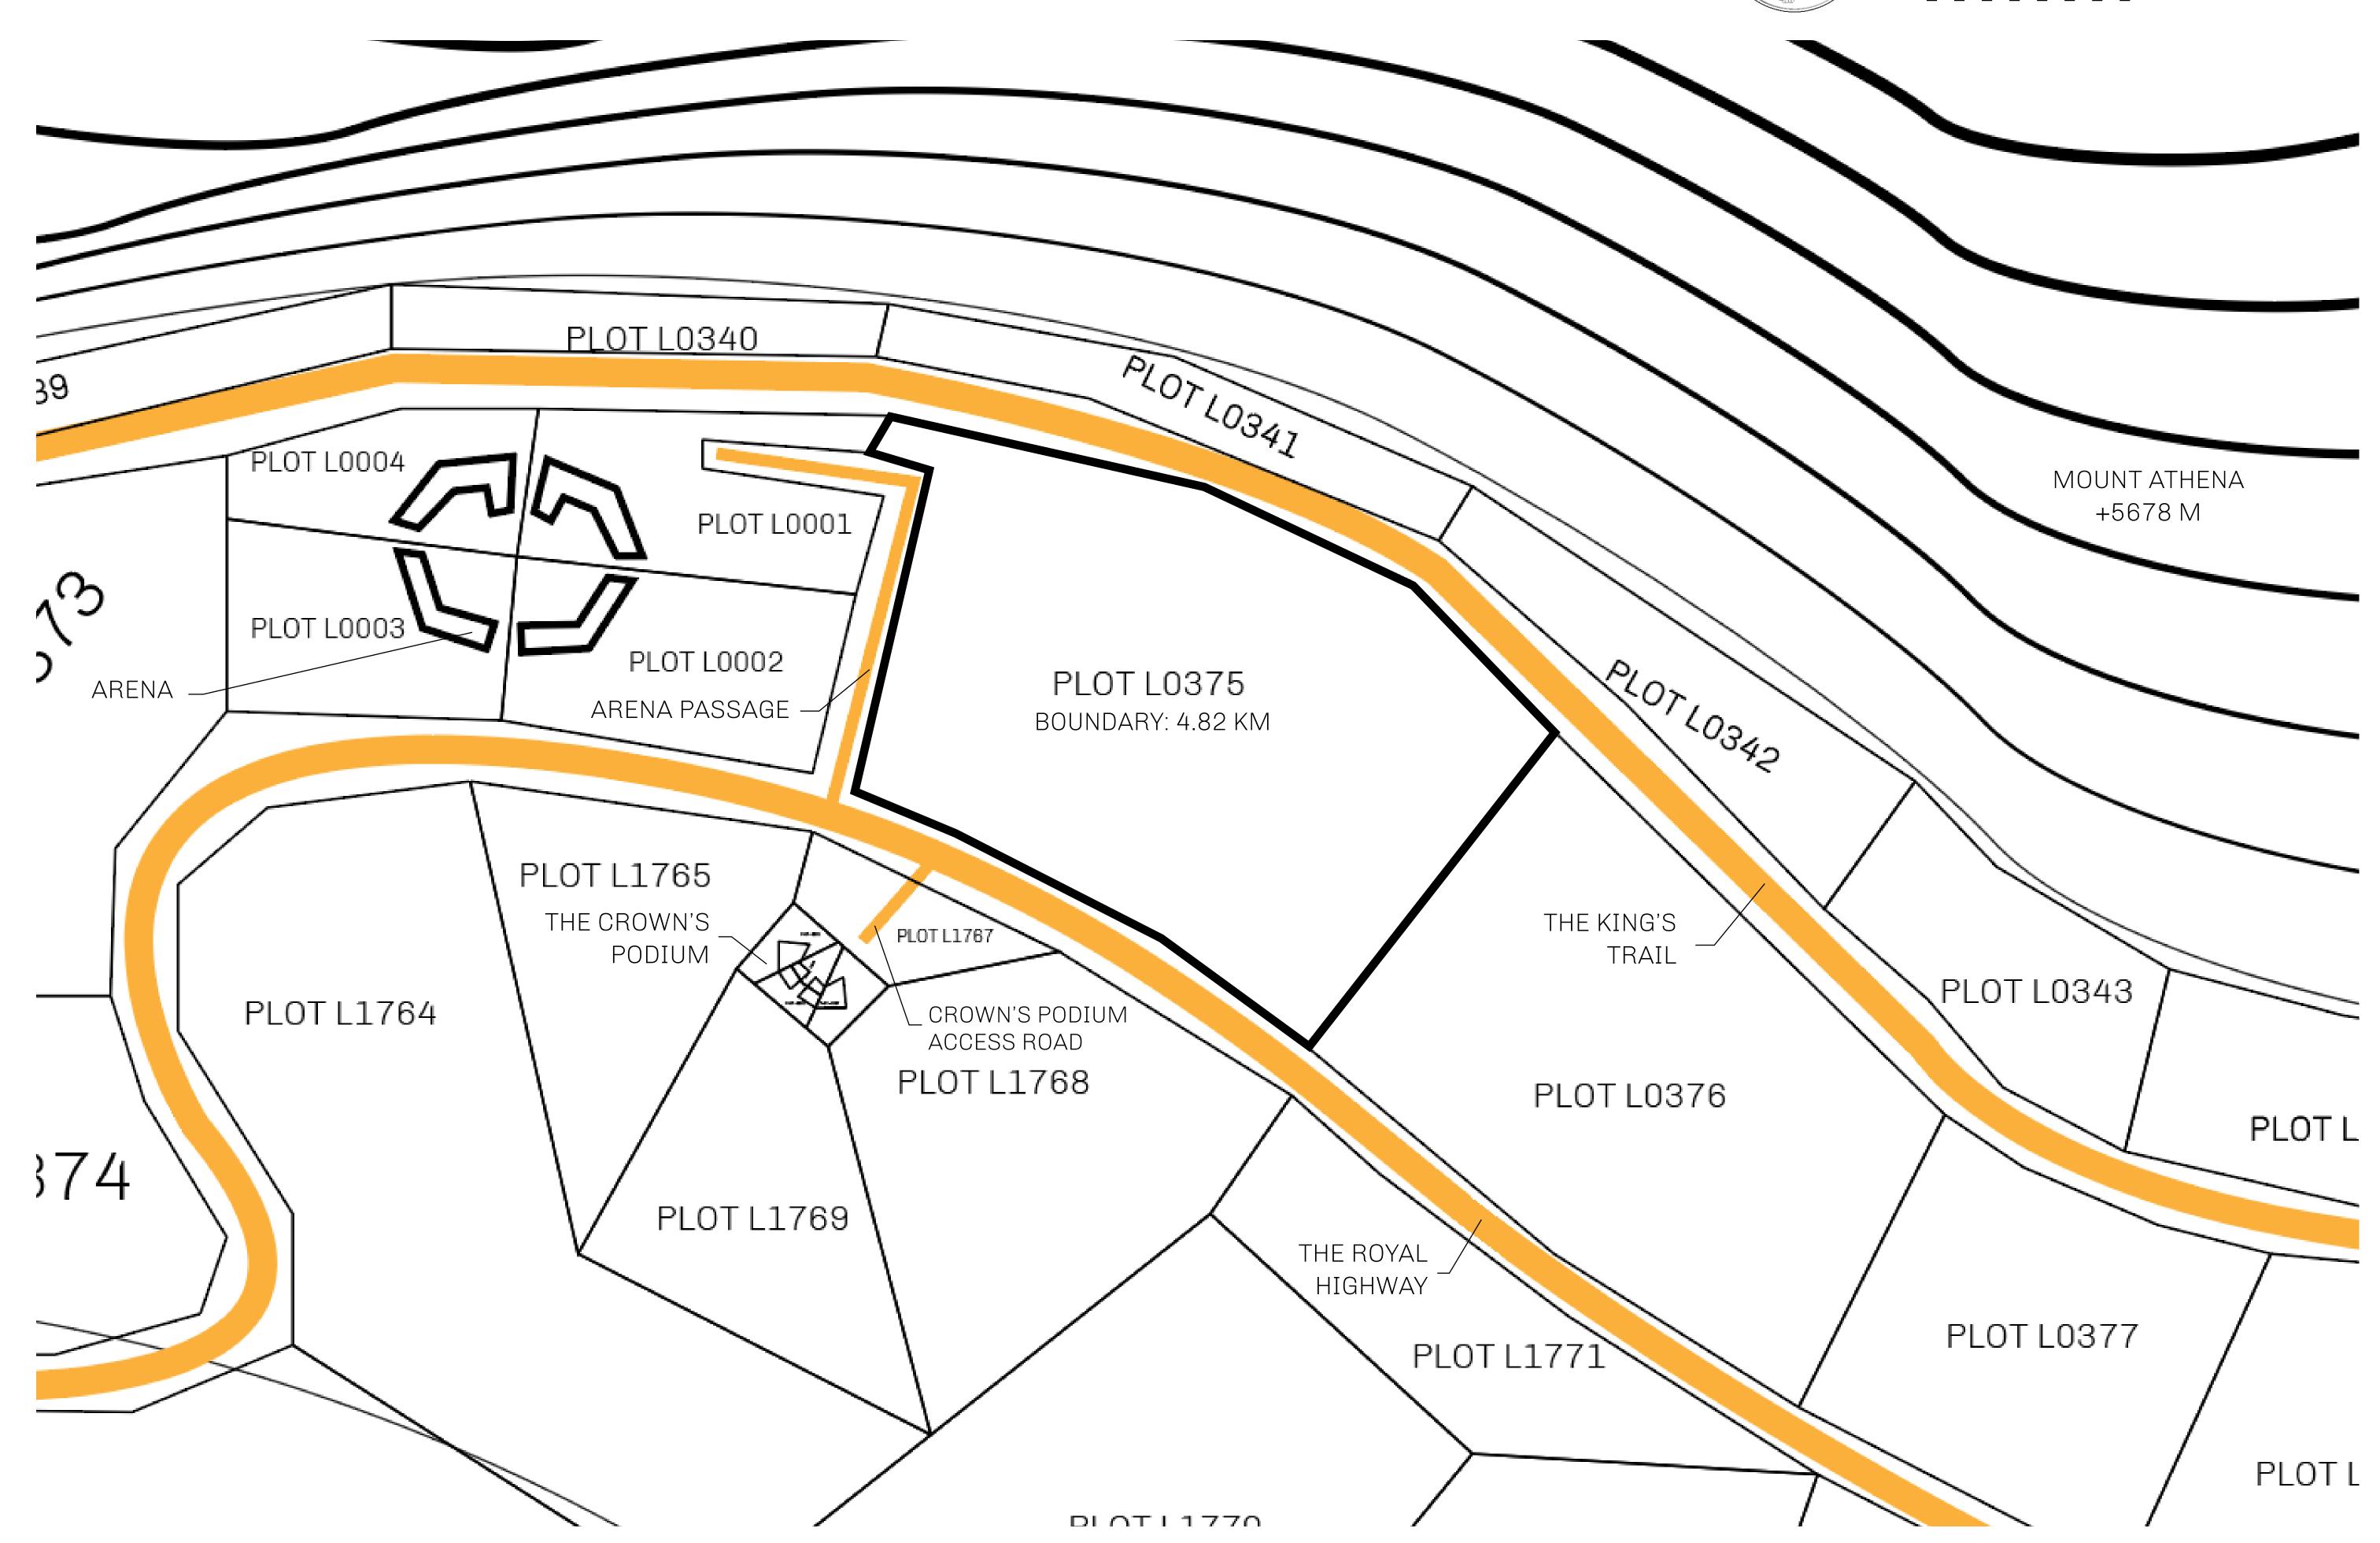

## LOOT NFT WORLD

PLOT L0375-221121

## TITLE NUMBER H.M. LNFT Land Registry L0375-221121 ISSUED 22 November 2021 ADMINISTRATIVE AREA THE GREAT EMPIRE

SCALE 1/50000

OWNER ENTITLEMENT

Type W-GE: Share of 0.3% of all BUN sales based on number of NFT Stories minted (rewarded in Credits); Mint 4 NFT Stories