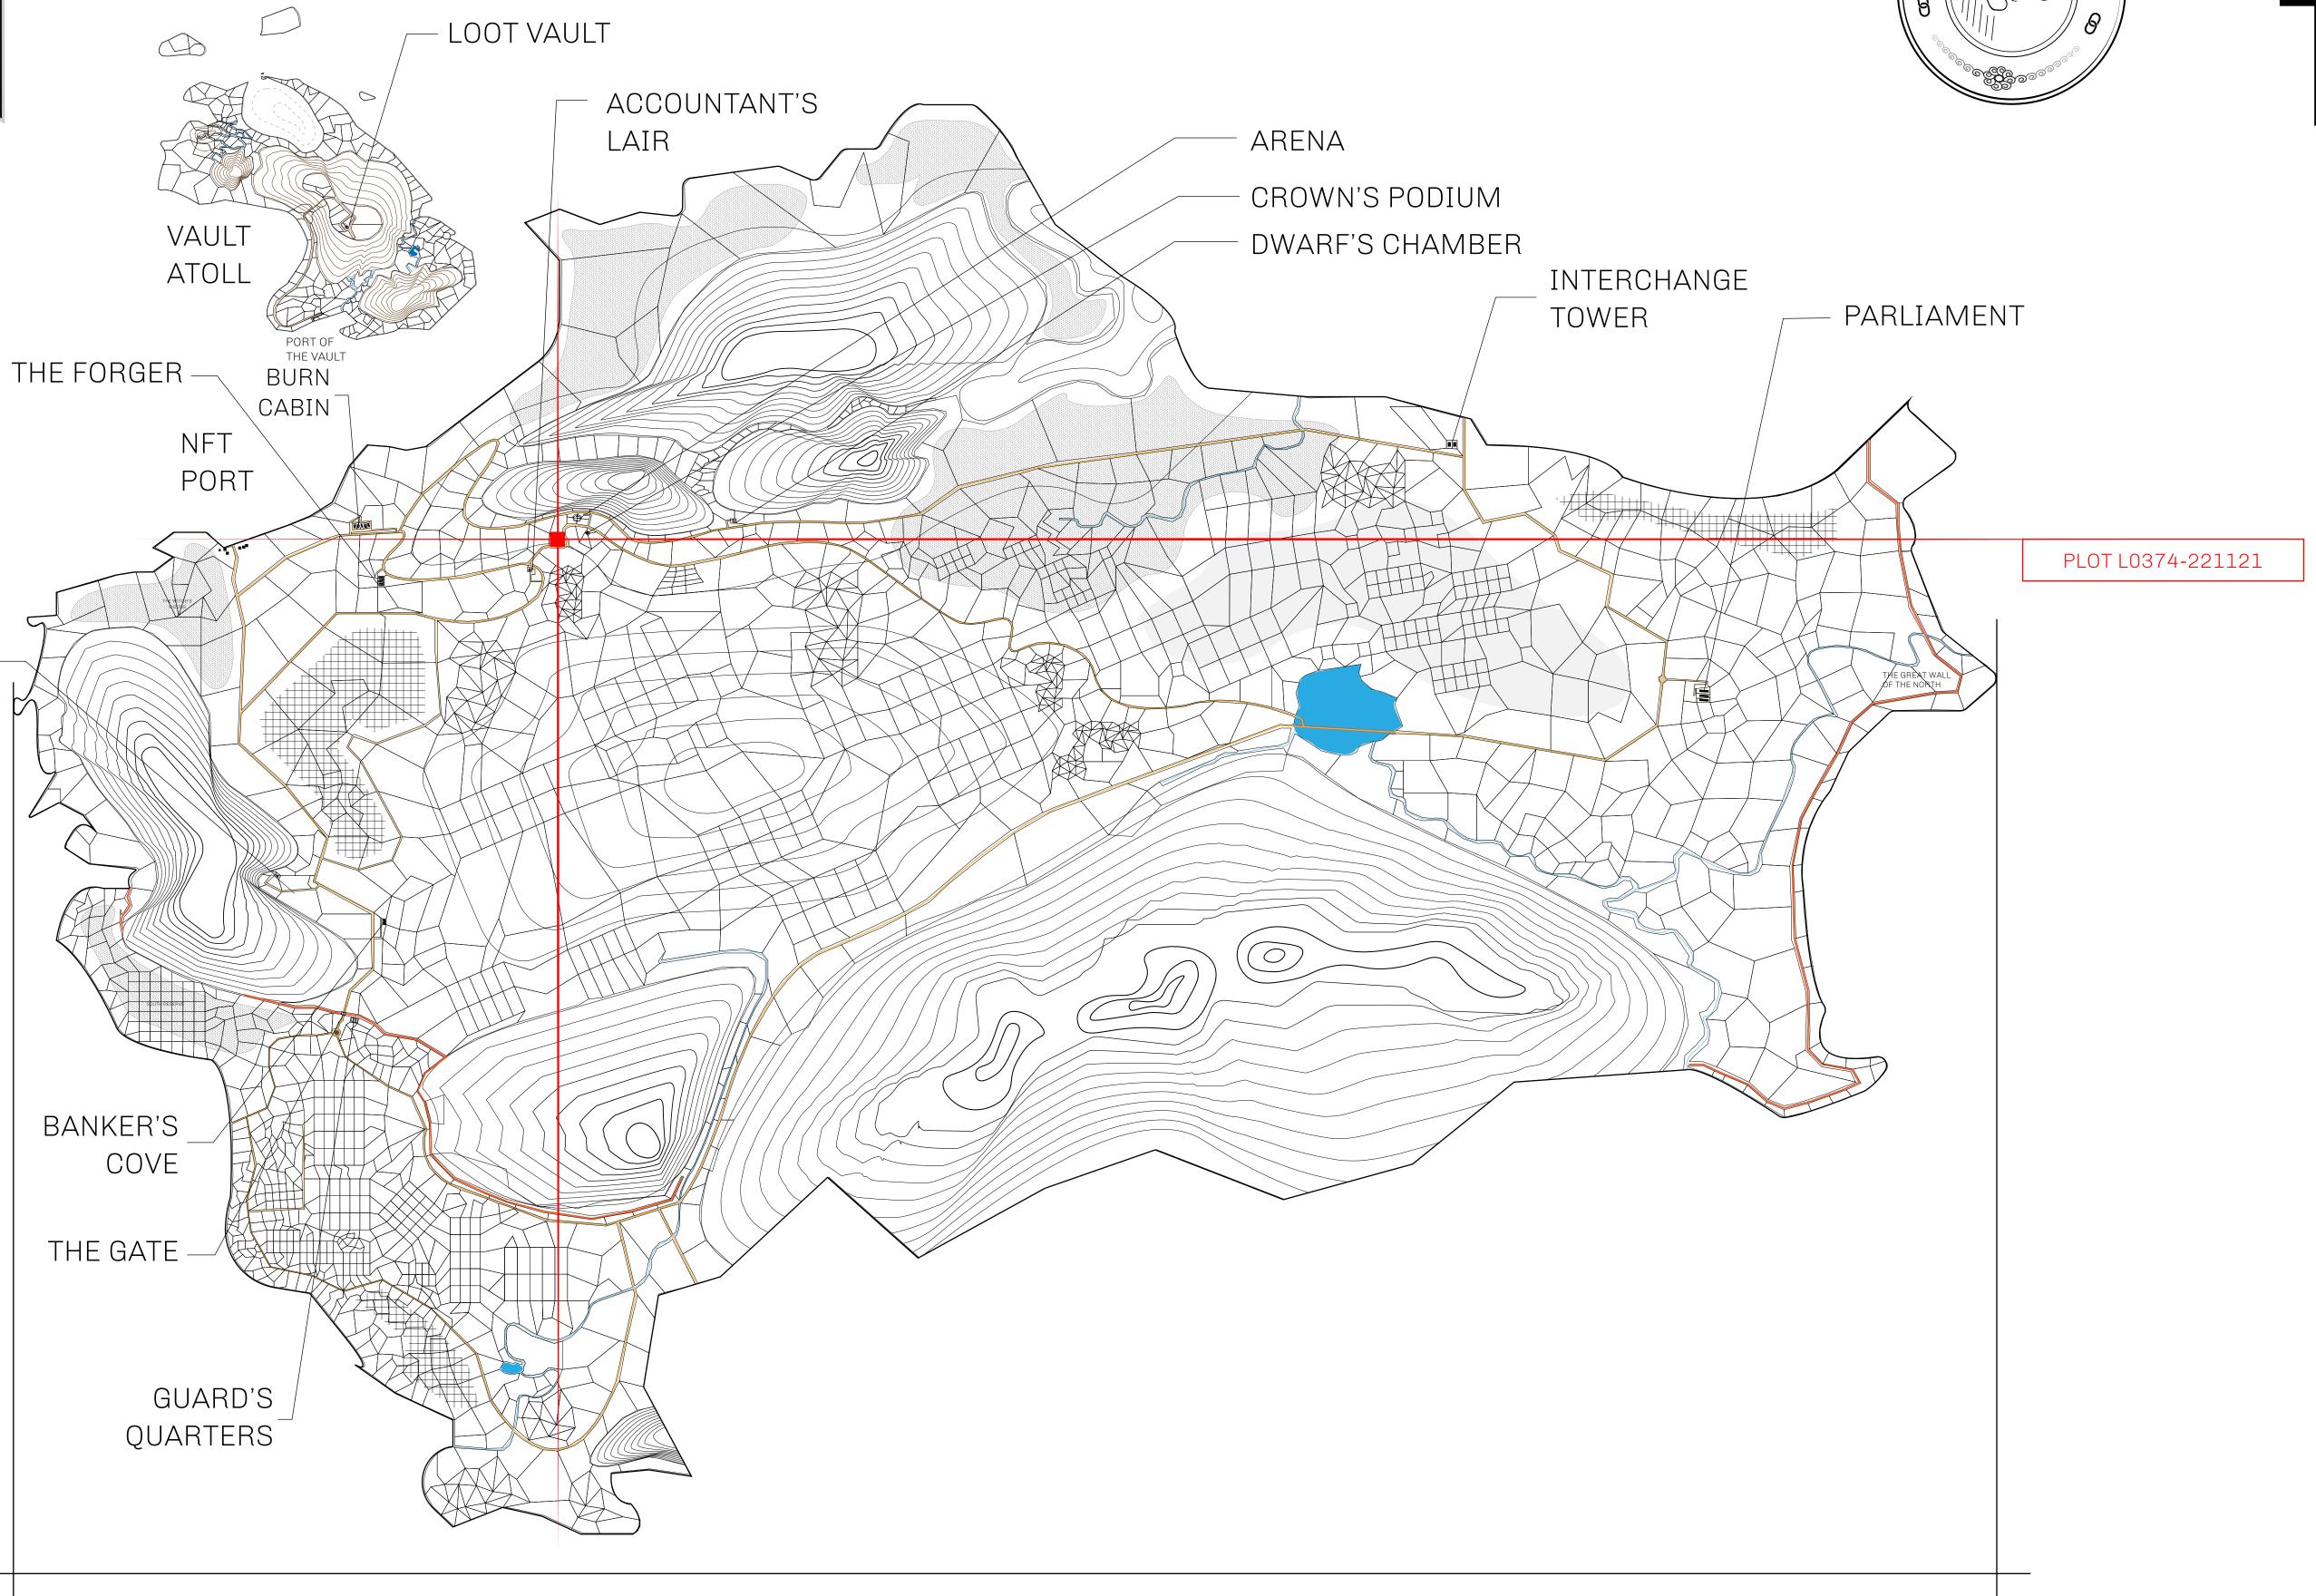

## HER MAJESTY'S GATED WORLD

As an economic and ruling powerhouse, the Great Empire controls the issuance and trade of BUN, LTT, and USDC reward credits. Decisions by its sitting parliamentarians affect Loot NFT World. Following the last war, border controls are tight and only invitees can enter. Each Sunday, all eyes focus on the Arena and the Crown's Podium, where battle-bidding auctions rage. The battle pit is not for the fainthearted and strategy plays a crucial role in winning.

## GEOGRAPHY

COASTLINE 462.64 KM (287.47 MILES)

BORDERS OCEAN, ROYAUME DE SATOSHI, X BY SL & TERRITORIO LTT ST

HIGHEST POINT MOUNT ARES +8120 M

LOWEST POINT NFT PORT 0 M

PLOTS 2284 SCALE 1:50000

CONTROL TOWER