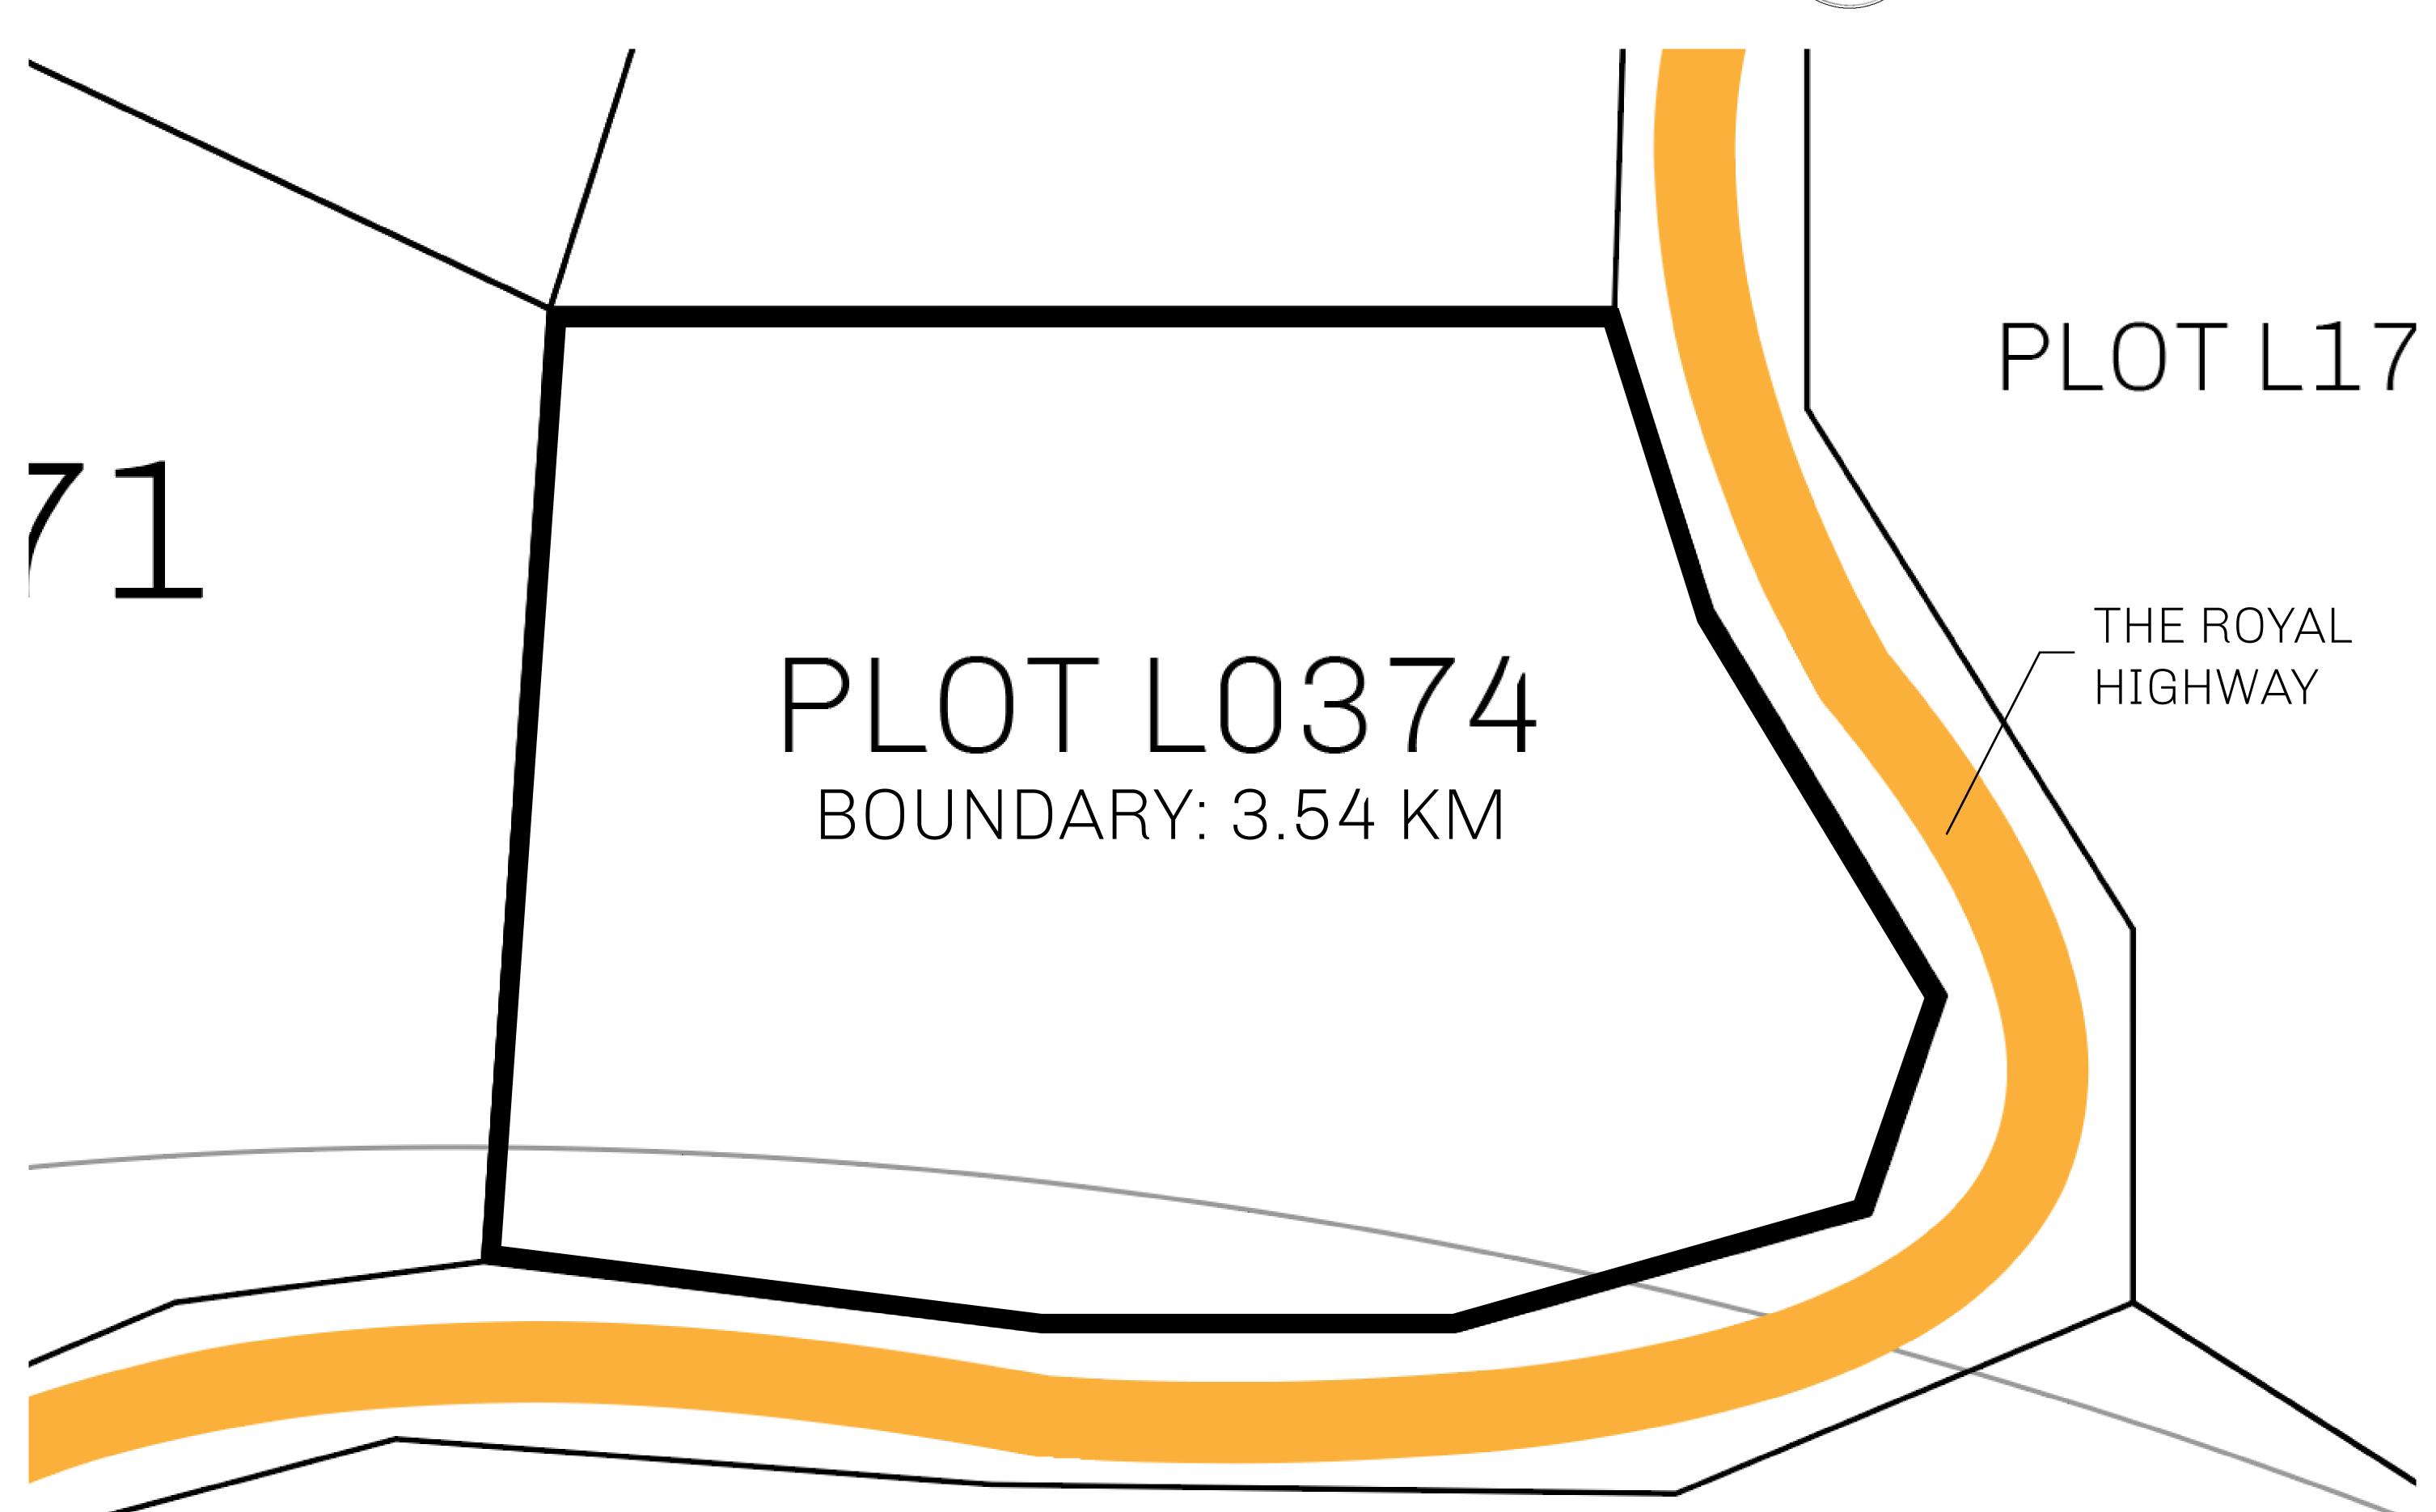

## H.M. LNFT Land Registry

TITLE NUMBER

L0374-221121

ADMINISTRATIVE AREA

THE GREAT EMPIRE

ISSUED 22 November 2021

SCALE 1/50000

OWNER ENTITLEMENT