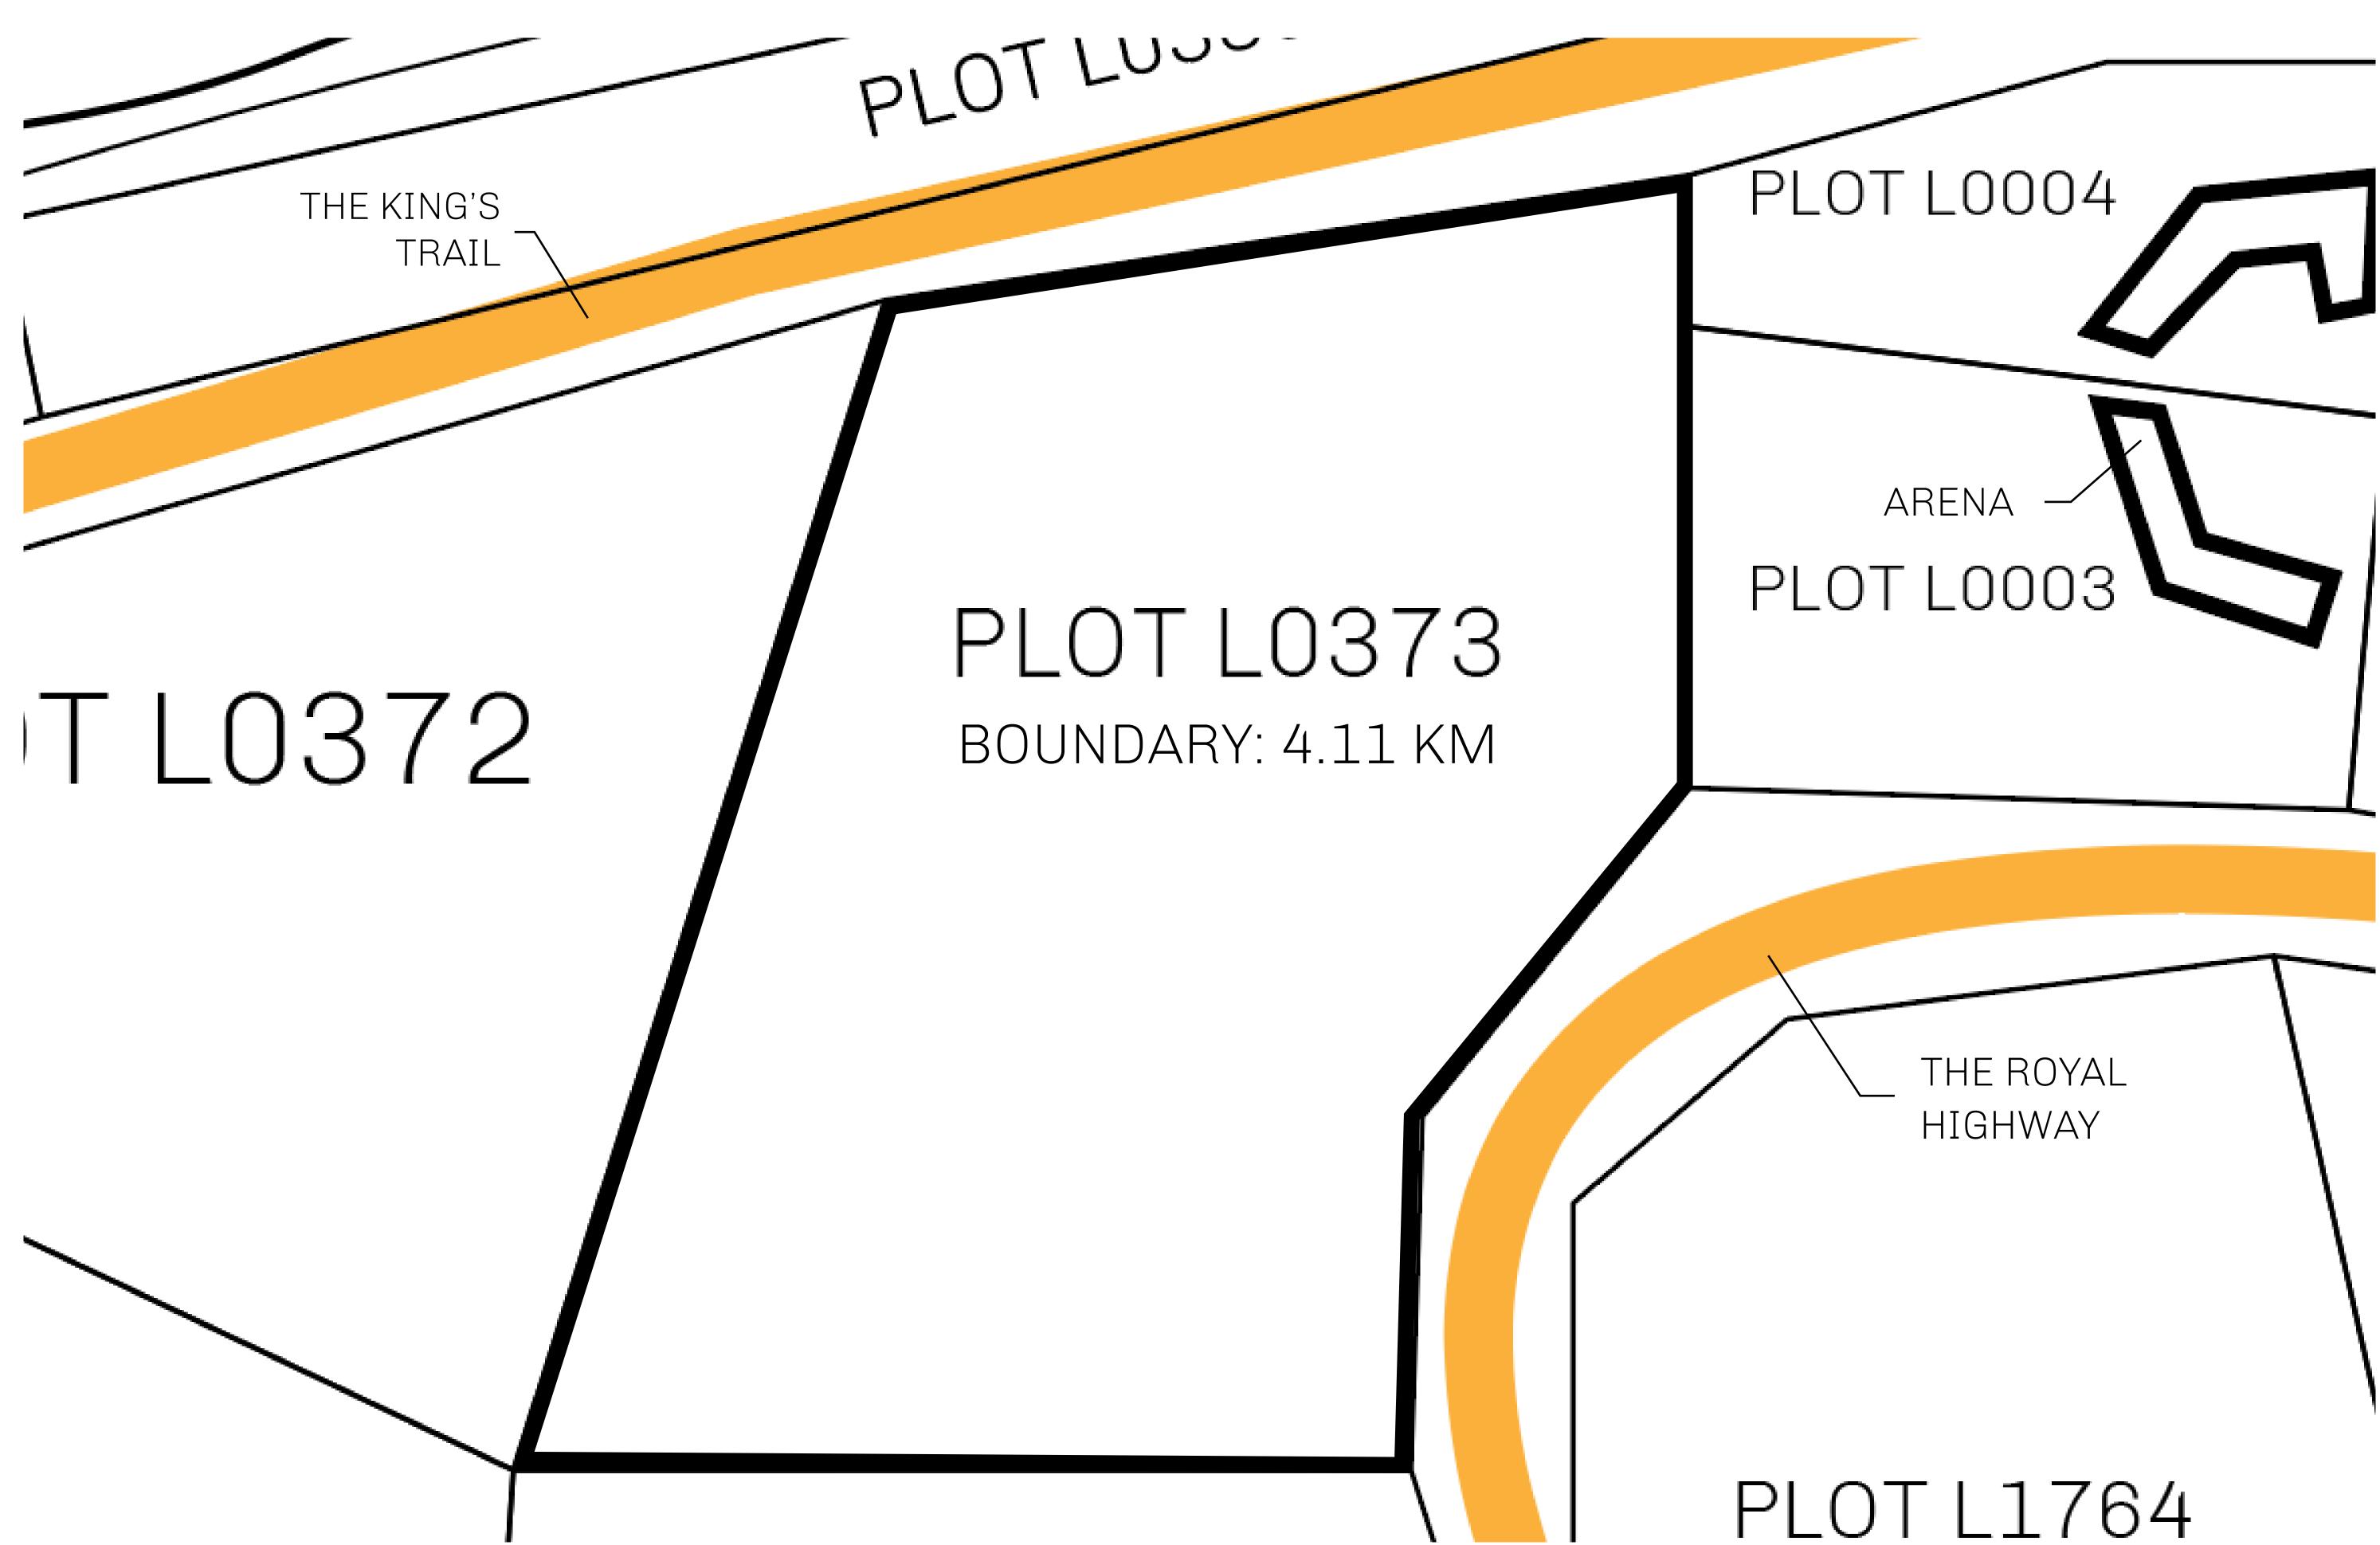

## GEOGRAPHY

COASTLINE 462.64 KM (287.47 MILES)

BORDERS OCEAN, ROYAUME DE SATOSHI, X BY SL & TERRITORIO LTT ST

HIGHEST POINT MOUNT ARES +8120 M

LOWEST POINT NFT PORT 0 M

PLOTS 2284 SCALE 1:50000

CONTROL TOWER

## H.M. LNFT Land Registry

TITLE NUMBER

L0373-221121

ADMINISTRATIVE AREA

THE GREAT EMPIRE

ISSUED 22 November 2021

SCALE 1/50000

OWNER ENTITLEMENT