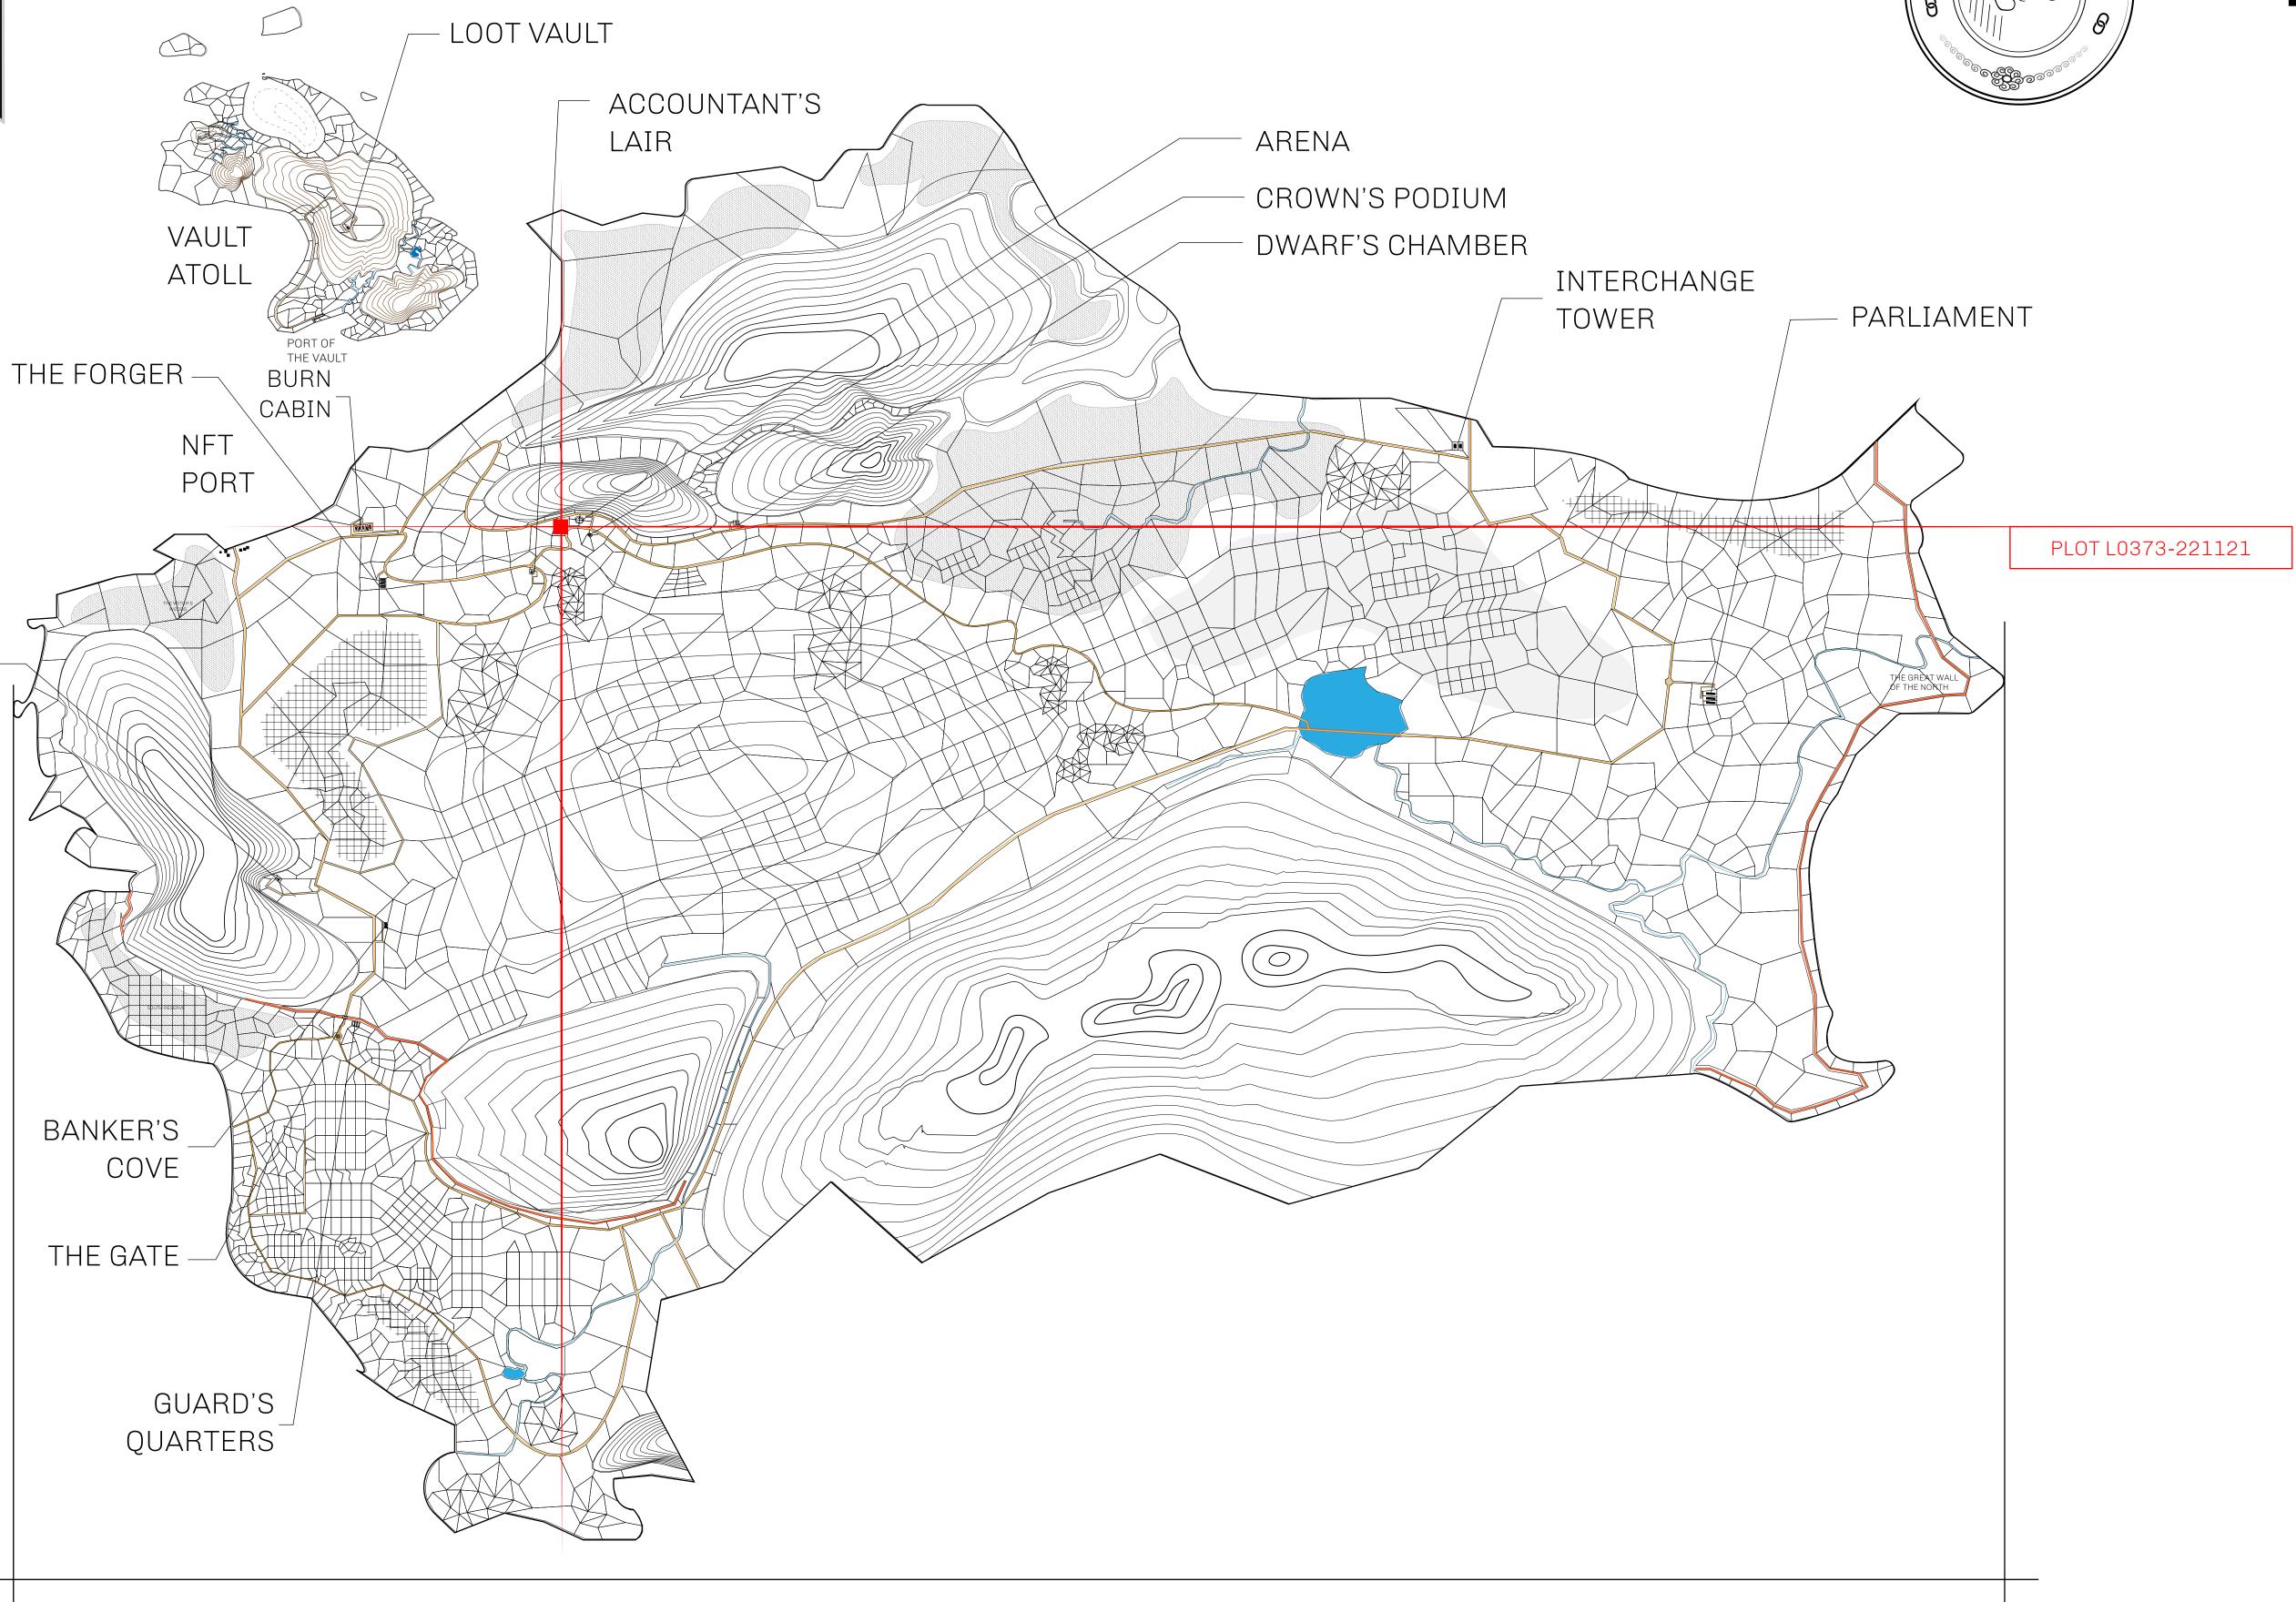

## GEOGRAPHY

COASTLINE 462.64 KM (287.47 MILES)

BORDERS OCEAN, ROYAUME DE SATOSHI, X BY SL & TERRITORIO LTT ST

HIGHEST POINT MOUNT ARES +8120 M

LOWEST POINT NFT PORT 0 M

PLOTS 2284 SCALE 1:50000

CONTROL TOWER

## H.M. LNFT Land Registry

TITLE NUMBER

L0373-221121

ADMINISTRATIVE AREA

THE GREAT EMPIRE

ISSUED 22 November 2021

SCALE 1/50000

OWNER ENTITLEMENT