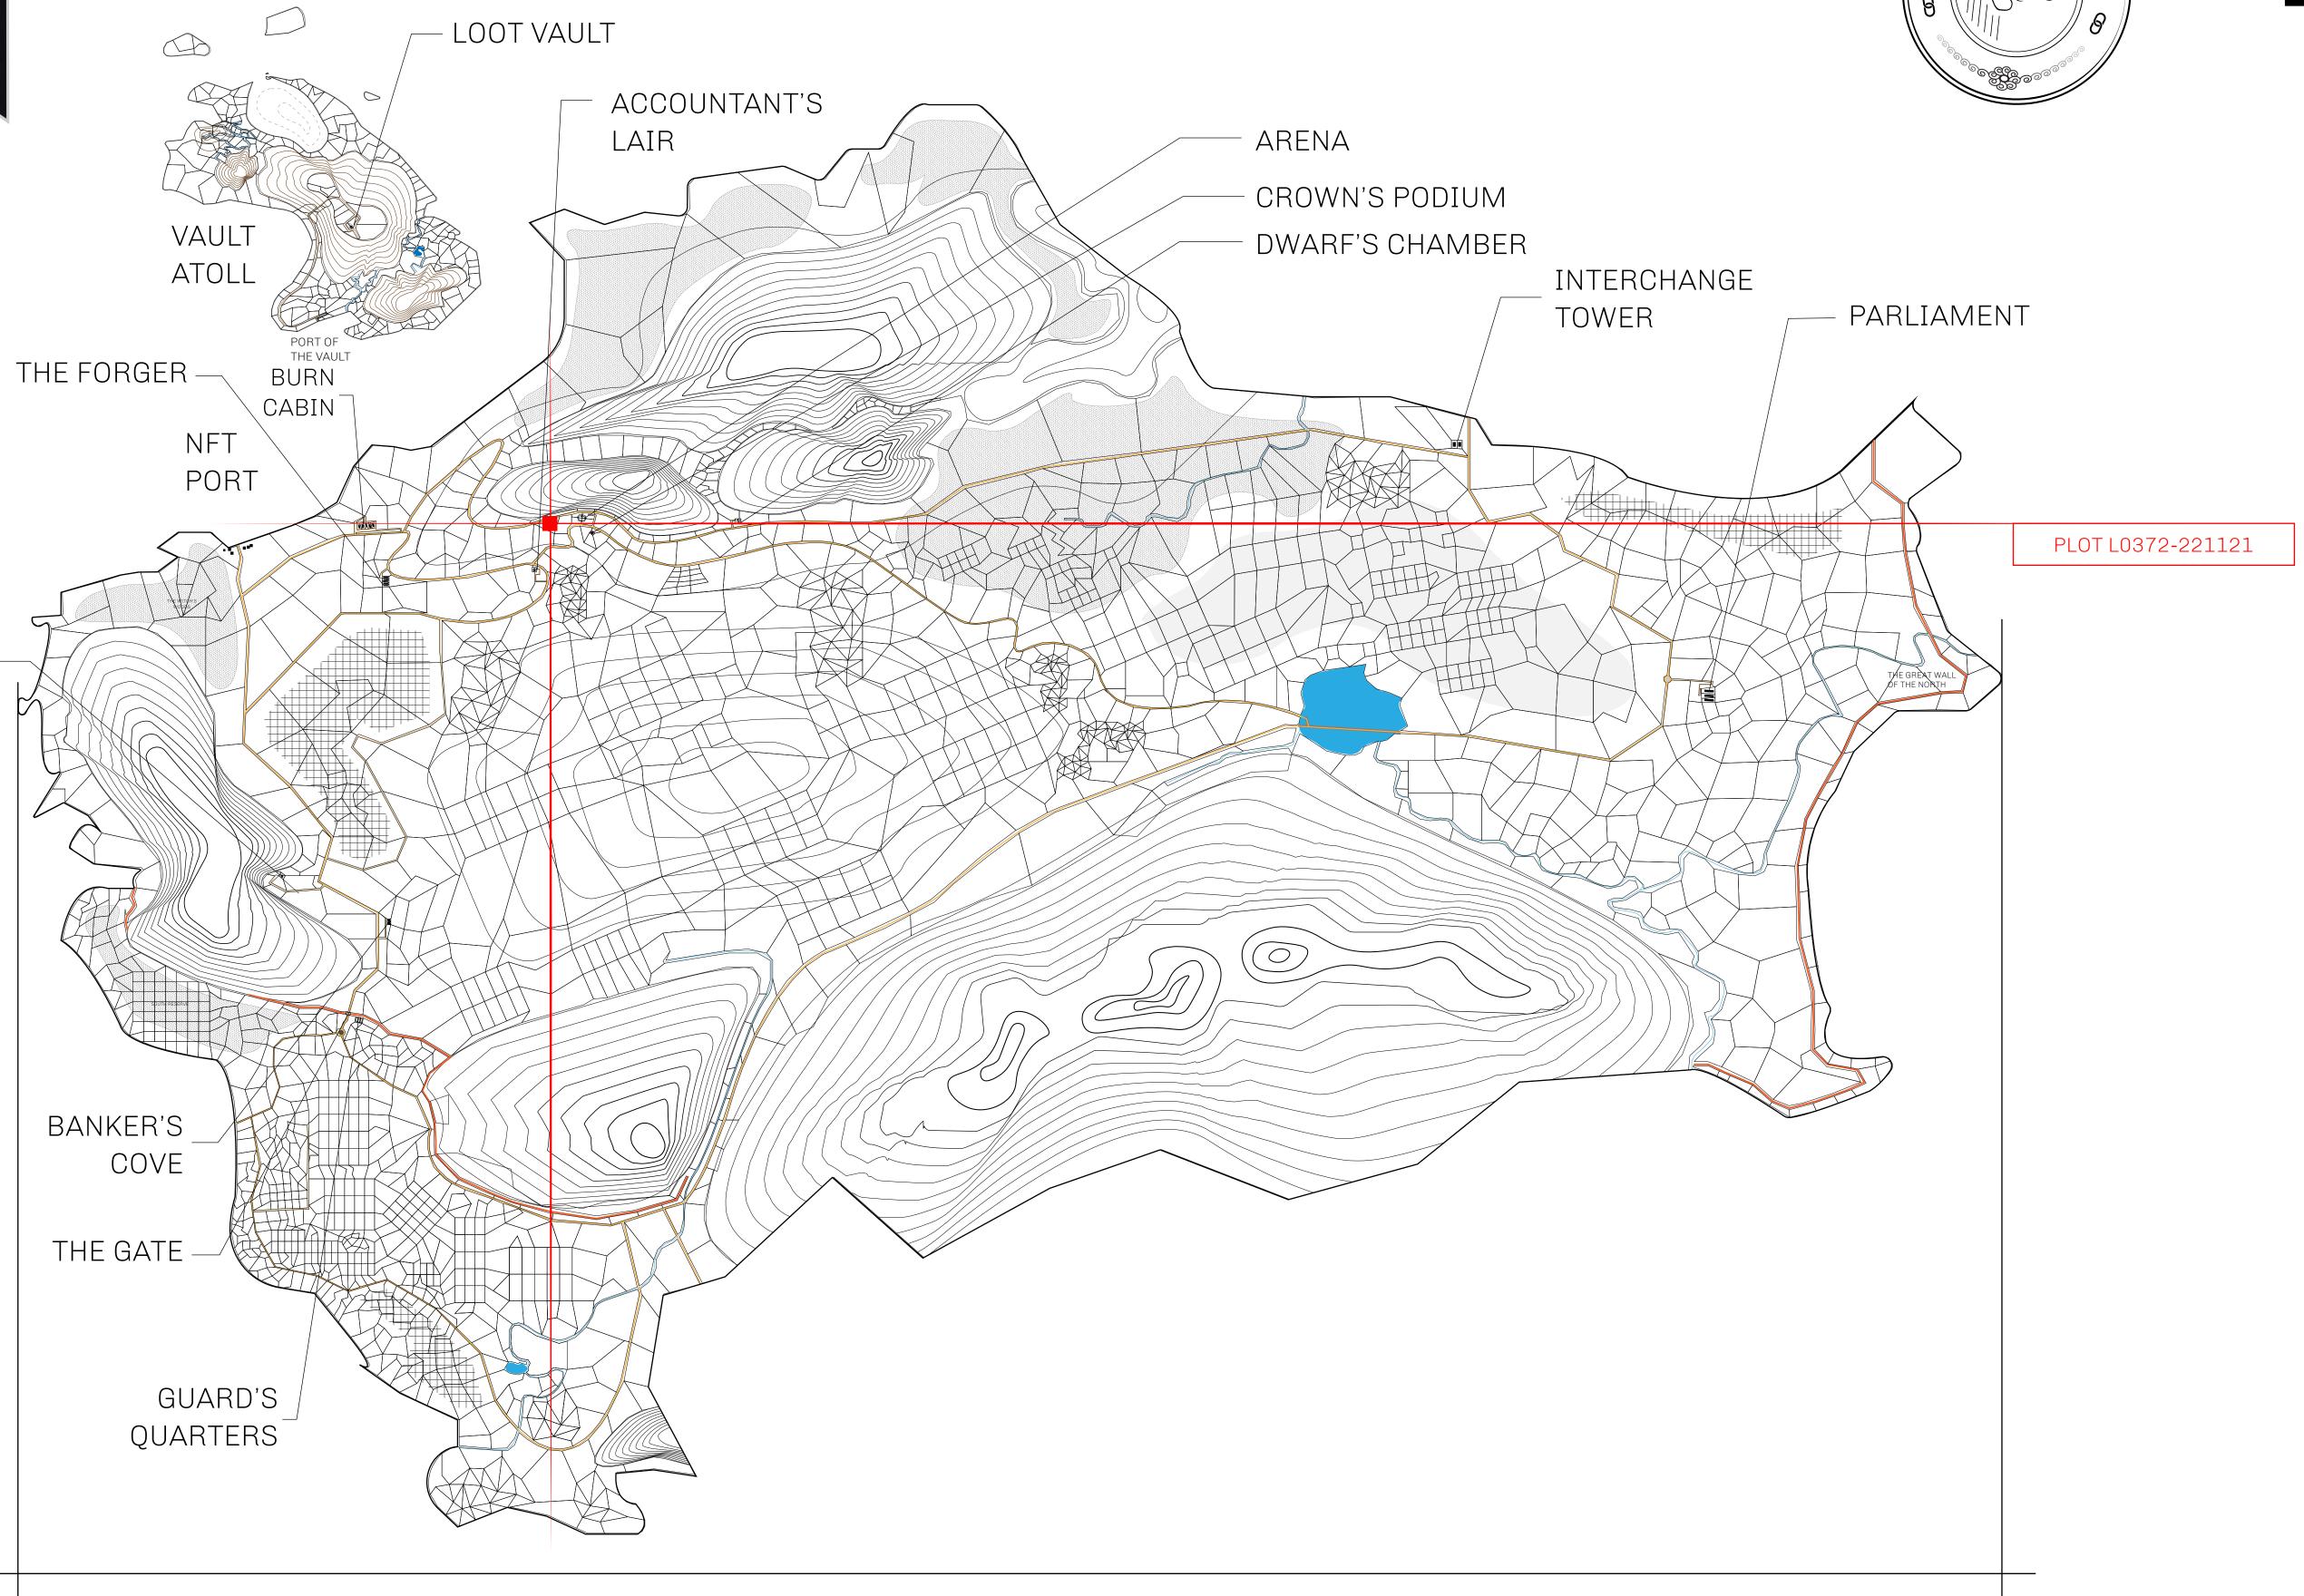

## **GEOGRAPHY**

COASTLINE 462.64 KM (287.47 MILES)

BORDERS OCEAN, ROYAUME DE SATOSHI, X BY SL & TERRITORIO LTT ST

HIGHEST POINT MOUNT ARES +8120 M

LOWEST POINT NFT PORT 0 M

PLOTS 2284 SCALE 1:50000

CONTROL TOWER

## H.M. LNFT Land Registry

TITLE NUMBER

L0372-221121

ADMINISTRATIVE AREA

THE GREAT EMPIRE

ISSUED 22 November 2021

SCALE 1/50000

OWNER ENTITLEMENT

Type W-GE: Share of 0.3% of all BUN sales based on number of NFT Stories minted (rewarded in Credits); Mint 4 NFT Stories

TOOT PROJECT PHILOSOPHY

NOILPNILSAG

RESPECTING

PLOT LO334 THE KING'S MOUNT ATHENA TRAIL +5678 M PL0T L0372 BOUNDARY: 4.38 KM 