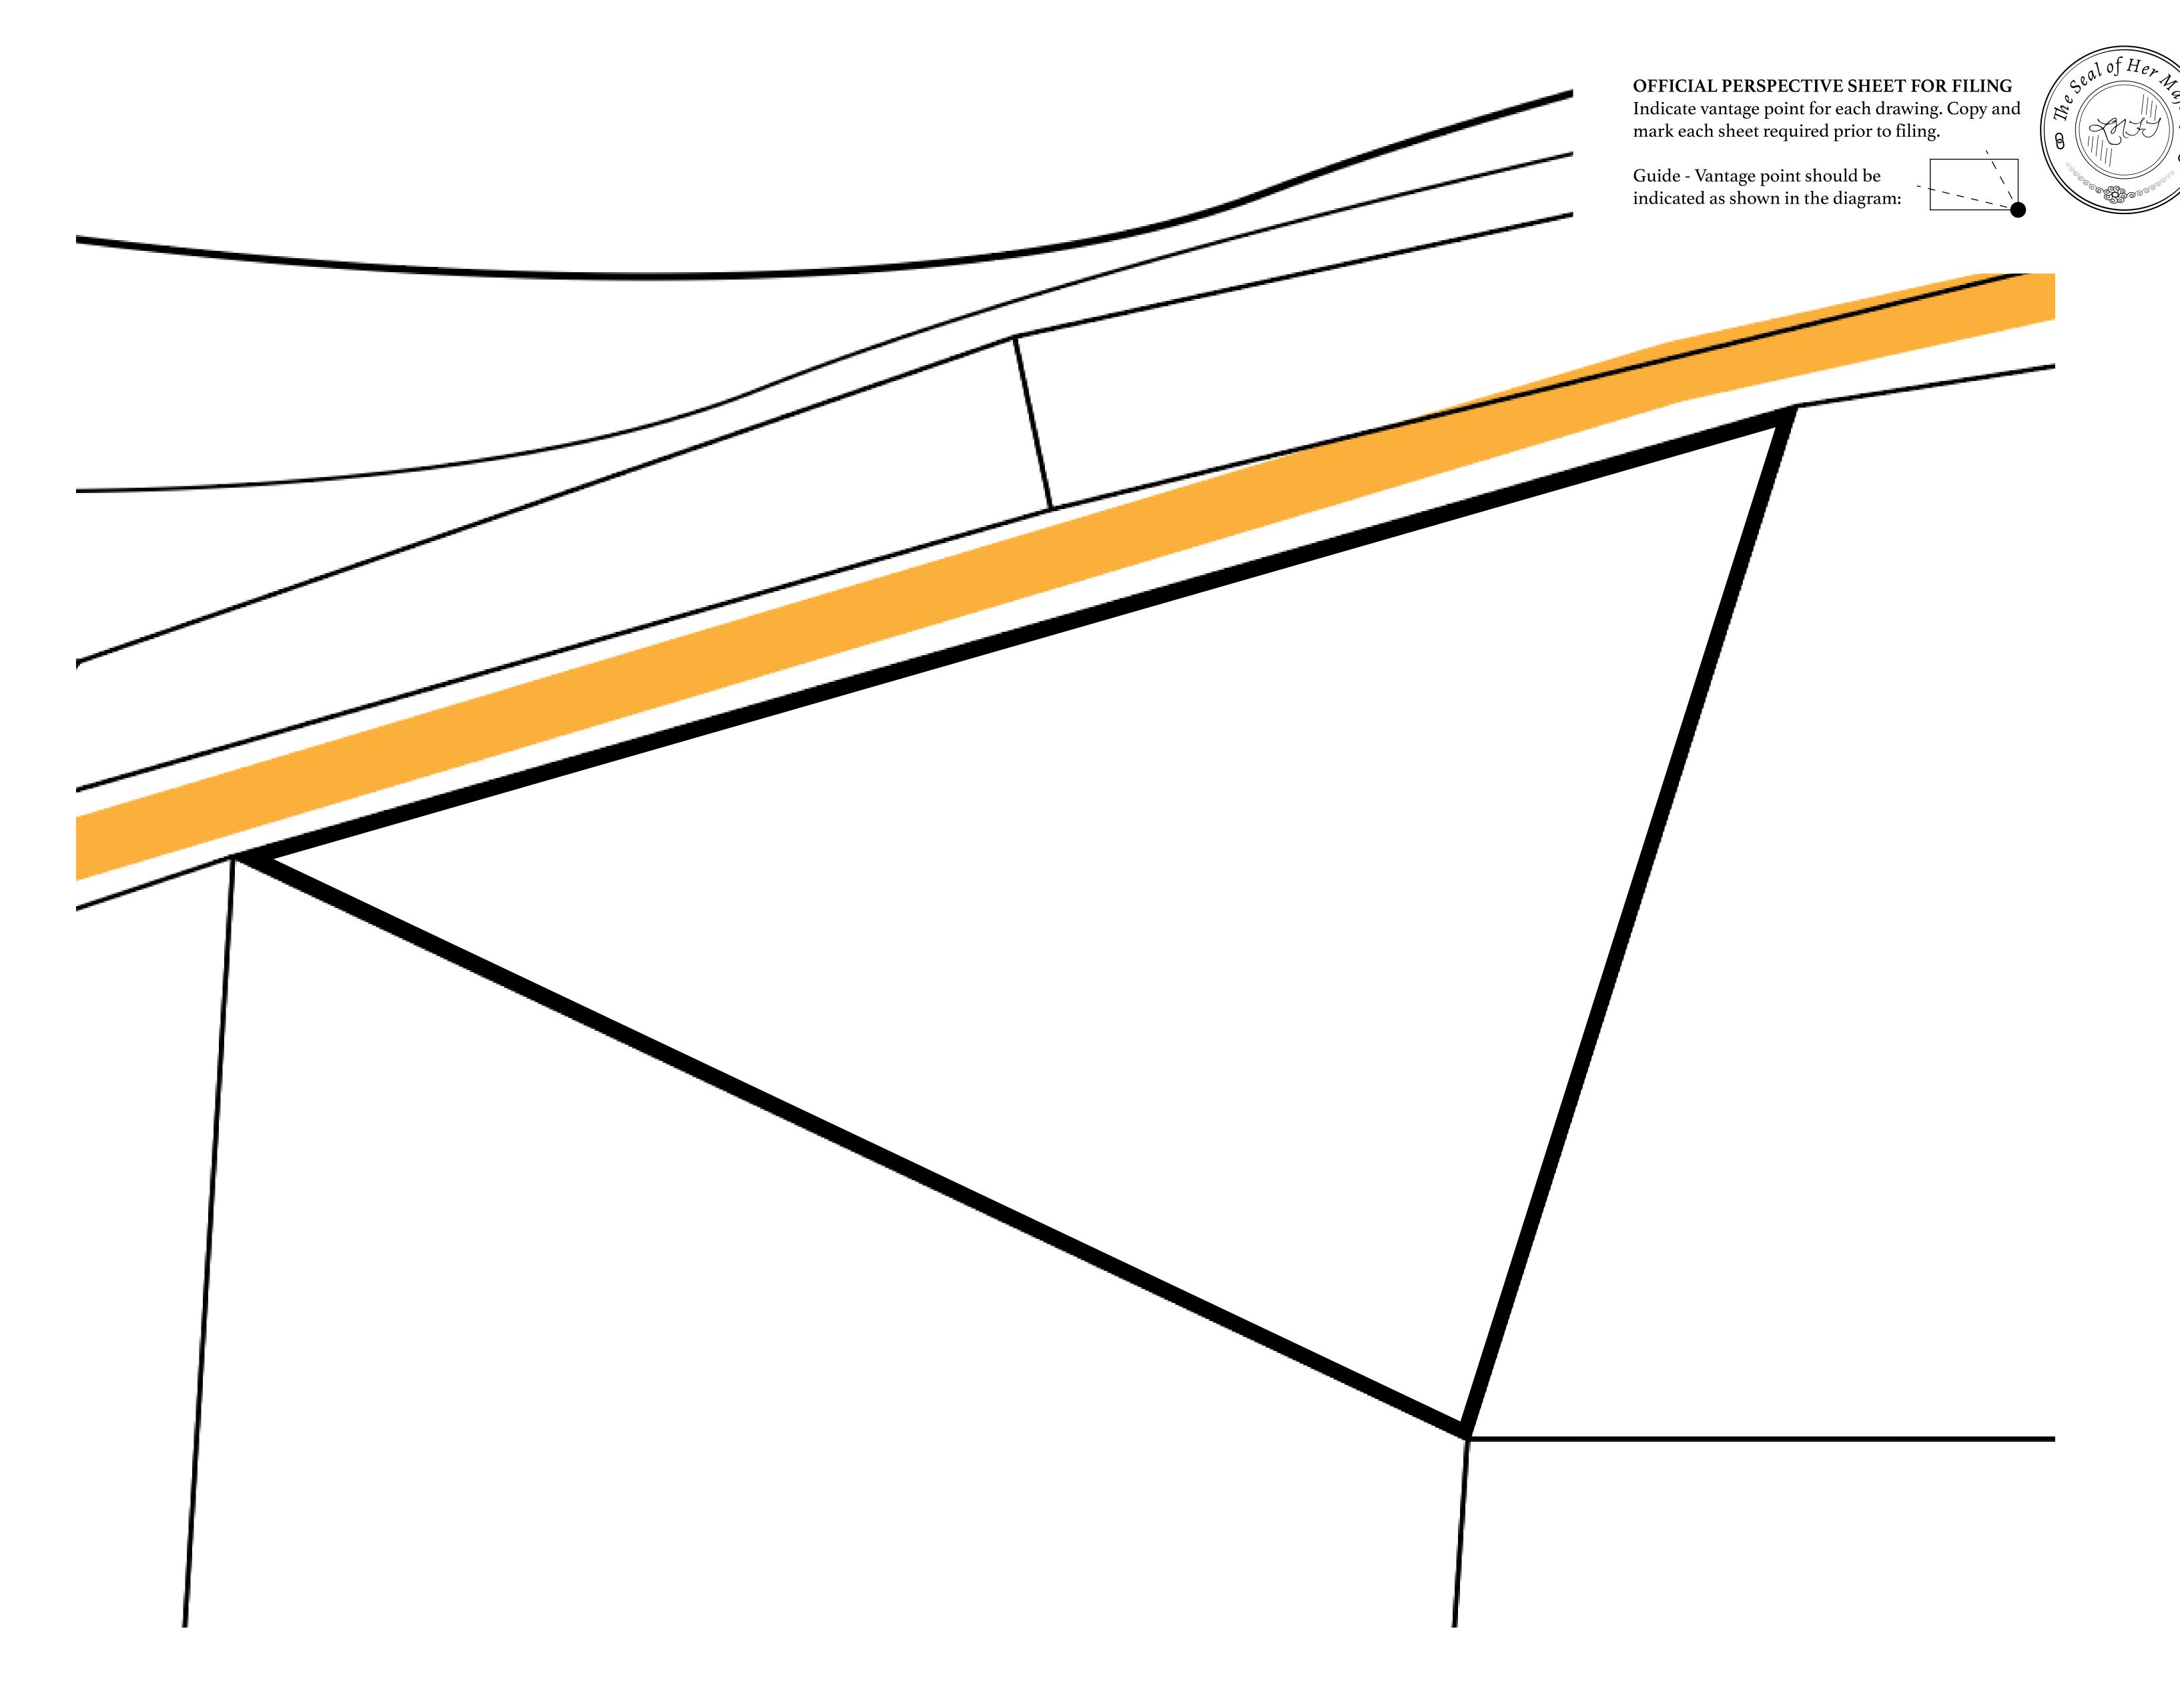

## **GEOGRAPHY**

COASTLINE 462.64 KM (287.47 MILES)

BORDERS OCEAN, ROYAUME DE SATOSHI, X BY SL & TERRITORIO LTT ST

HIGHEST POINT MOUNT ARES +8120 M

LOWEST POINT NFT PORT 0 M

PLOTS 2284 SCALE 1:50000

CONTROL TOWER

## H.M. LNFT Land Registry

TITLE NUMBER

L0372-221121

ADMINISTRATIVE AREA

THE GREAT EMPIRE

ISSUED 22 November 2021

SCALE 1/50000

OWNER ENTITLEMENT

Type W-GE: Share of 0.3% of all BUN sales based on number of NFT Stories minted (rewarded in Credits); Mint 4 NFT Stories

TOOT PROJECT PHILOSOPHY

NOILPNILSAG

RESPECTING

PLOT LO334 THE KING'S MOUNT ATHENA TRAIL +5678 M PL0T L0372 BOUNDARY: 4.38 KM 