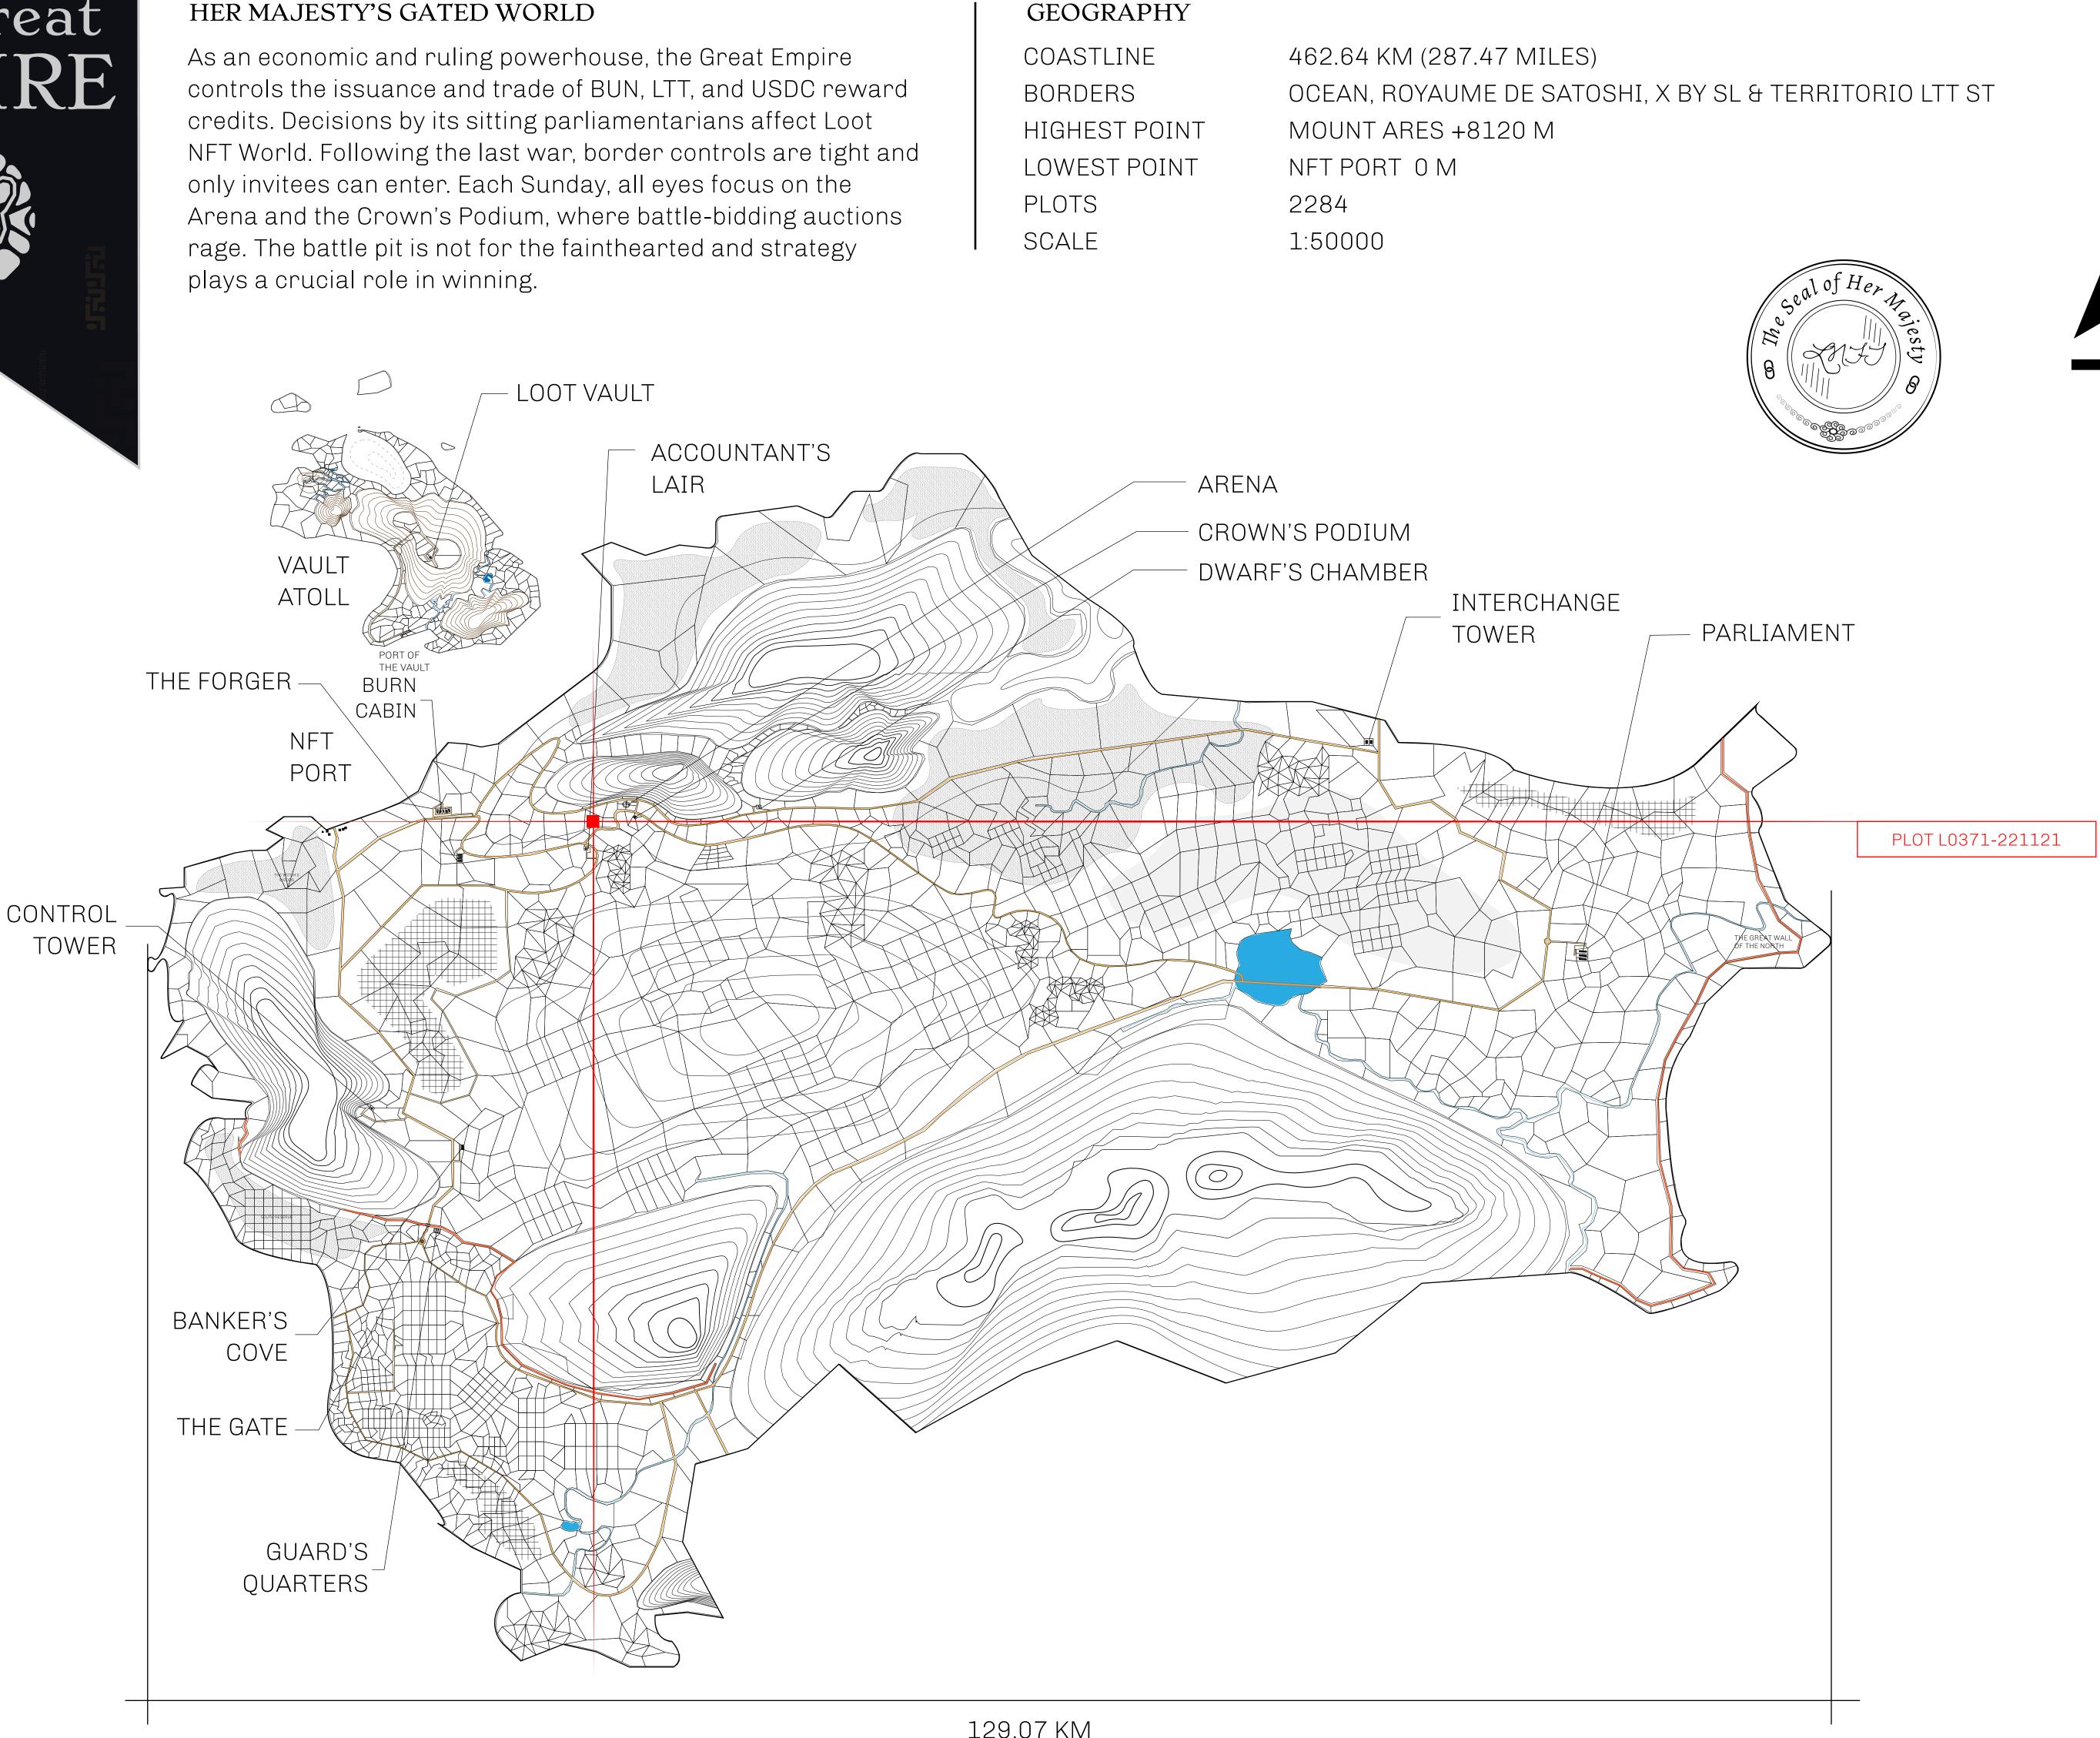

## HER MAJESTY'S GATED WORLD

# PLOT L0369

|                                 | TITLE NUMBER<br>L0371-221121 |                        |          |             |                   |
|---------------------------------|------------------------------|------------------------|----------|-------------|-------------------|
| y                               |                              |                        |          |             |                   |
| EMPIRE                          | ISSUED                       | 22 November            | r 2021   | Jo.J.       | SCALE 1/50000     |
| Share of 0.3%<br>Credits); Mint |                              | sales based on<br>ries | numbe    | r of NFT St | cories minted     |
|                                 |                              |                        | _        |             |                   |
|                                 |                              |                        | <b>—</b> |             | $\mathbf{\nabla}$ |
|                                 | и                            | PLO                    |          | LUJ         | 572               |
|                                 |                              |                        |          |             | /                 |
|                                 |                              |                        |          |             |                   |
|                                 |                              |                        |          |             |                   |
|                                 |                              |                        |          |             |                   |
|                                 |                              |                        |          |             |                   |
| Ρ                               |                              | ΤLΟ                    | 37       | 71          |                   |
| -                               |                              | ARY: 5                 |          |             |                   |
|                                 |                              |                        | .00      |             | PL                |
|                                 |                              |                        |          |             |                   |
|                                 |                              |                        |          |             |                   |
|                                 |                              |                        |          |             |                   |
|                                 |                              |                        |          |             |                   |
|                                 |                              |                        |          |             |                   |
|                                 |                              |                        |          |             |                   |
|                                 | Y                            |                        |          |             |                   |
| /                               |                              |                        |          |             |                   |
|                                 |                              |                        |          |             |                   |

THE ROYAL HIGHWAY