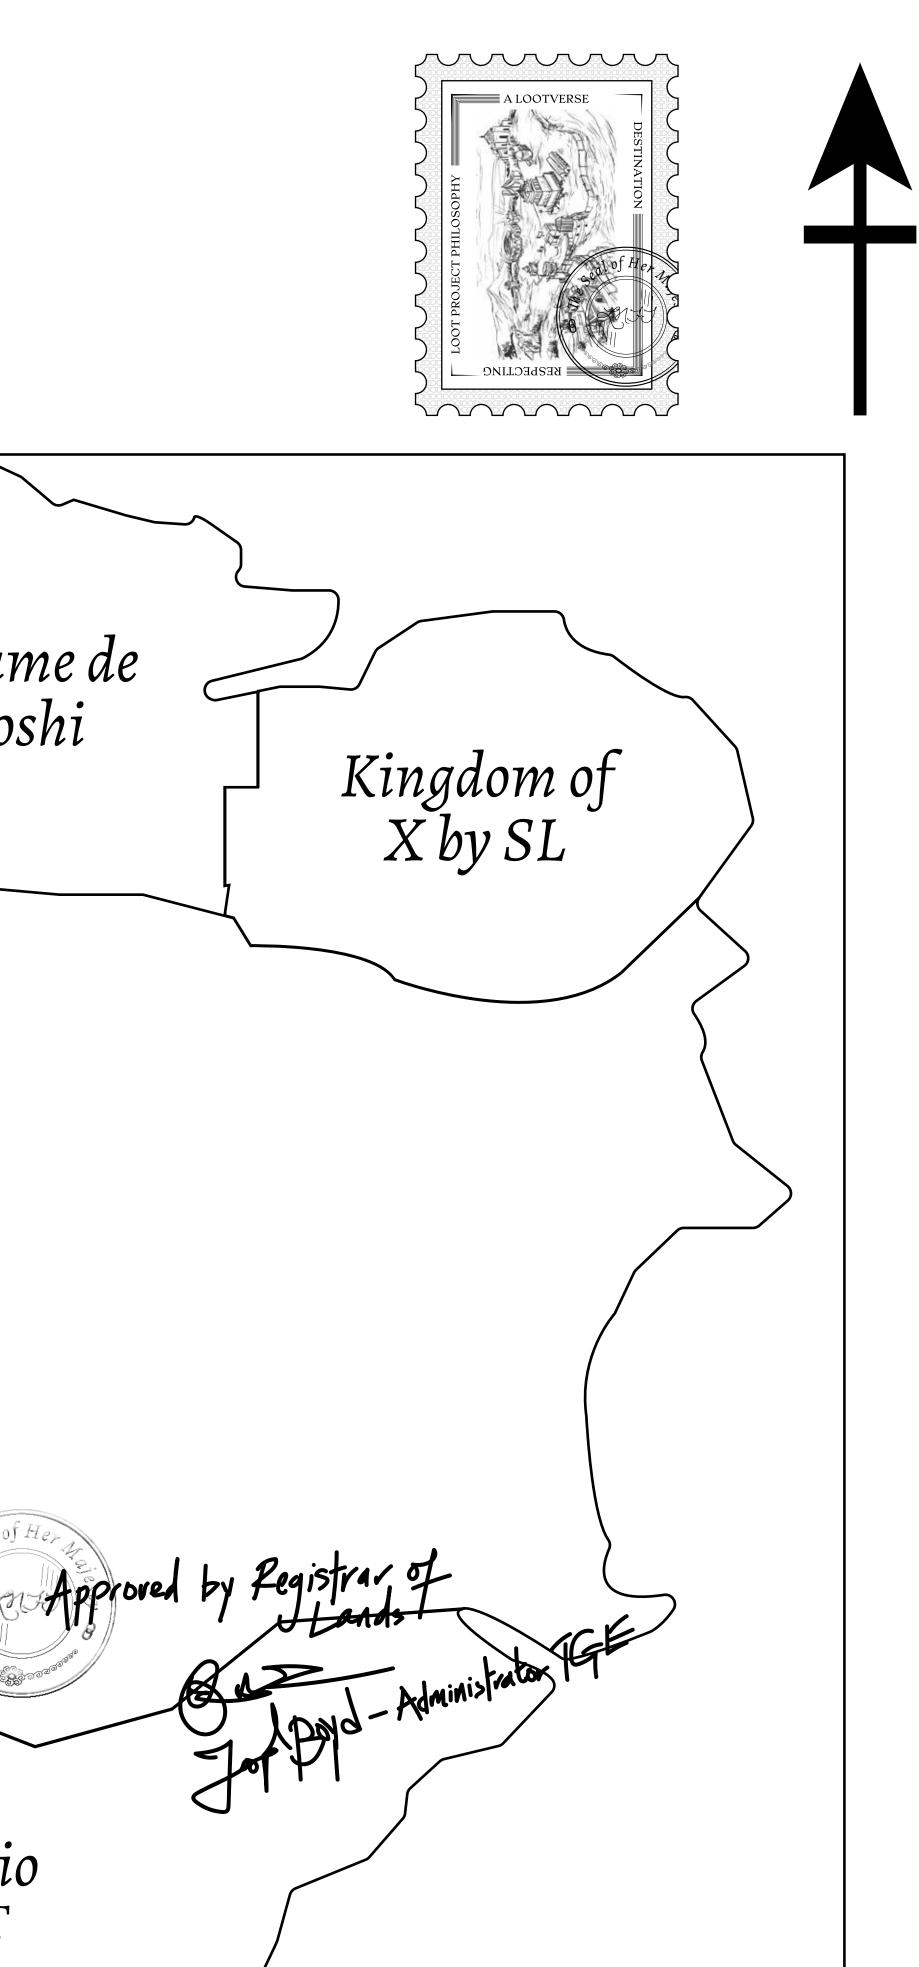

## H.M. LNFT Land Registry

ADMINISTRATIVE AREA

OWNER ENTITLEMENT

THE GREAT

Type W-GE: SI (rewarded in C

# PLOT L0369

|                                 | TITLE NUMBER<br>L0371-221121 |                        |          |             |                   |
|---------------------------------|------------------------------|------------------------|----------|-------------|-------------------|
| y                               |                              |                        |          |             |                   |
| EMPIRE                          | ISSUED                       | 22 November            | r 2021   | Jo.J.       | SCALE 1/50000     |
| Share of 0.3%<br>Credits); Mint |                              | sales based on<br>ries | numbe    | r of NFT St | cories minted     |
|                                 |                              |                        | _        |             |                   |
|                                 |                              |                        | <b>—</b> |             | $\mathbf{\nabla}$ |
|                                 | и                            | PLO                    |          | LUJ         | 572               |
|                                 |                              |                        |          |             | /                 |
|                                 |                              |                        |          |             |                   |
|                                 |                              |                        |          |             |                   |
|                                 |                              |                        |          |             |                   |
|                                 |                              |                        |          |             |                   |
| Ρ                               |                              | ΤLΟ                    | 37       | 71          |                   |
| -                               |                              | ARY: 5                 |          |             |                   |
|                                 |                              |                        | .00      |             | PL                |
|                                 |                              |                        |          |             |                   |
|                                 |                              |                        |          |             |                   |
|                                 |                              |                        |          |             |                   |
|                                 |                              |                        |          |             |                   |
|                                 |                              |                        |          |             |                   |
|                                 |                              |                        |          |             |                   |
|                                 | Y                            |                        |          |             |                   |
| /                               |                              |                        |          |             |                   |
|                                 |                              |                        |          |             |                   |