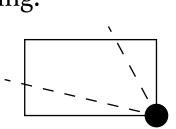

### OFFICIAL PERSPECTIVE SHEET FOR FILING

Indicate vantage point for each drawing. Copy and mark each sheet required prior to filing.

Guide - Vantage point should be indicated as shown in the diagram: