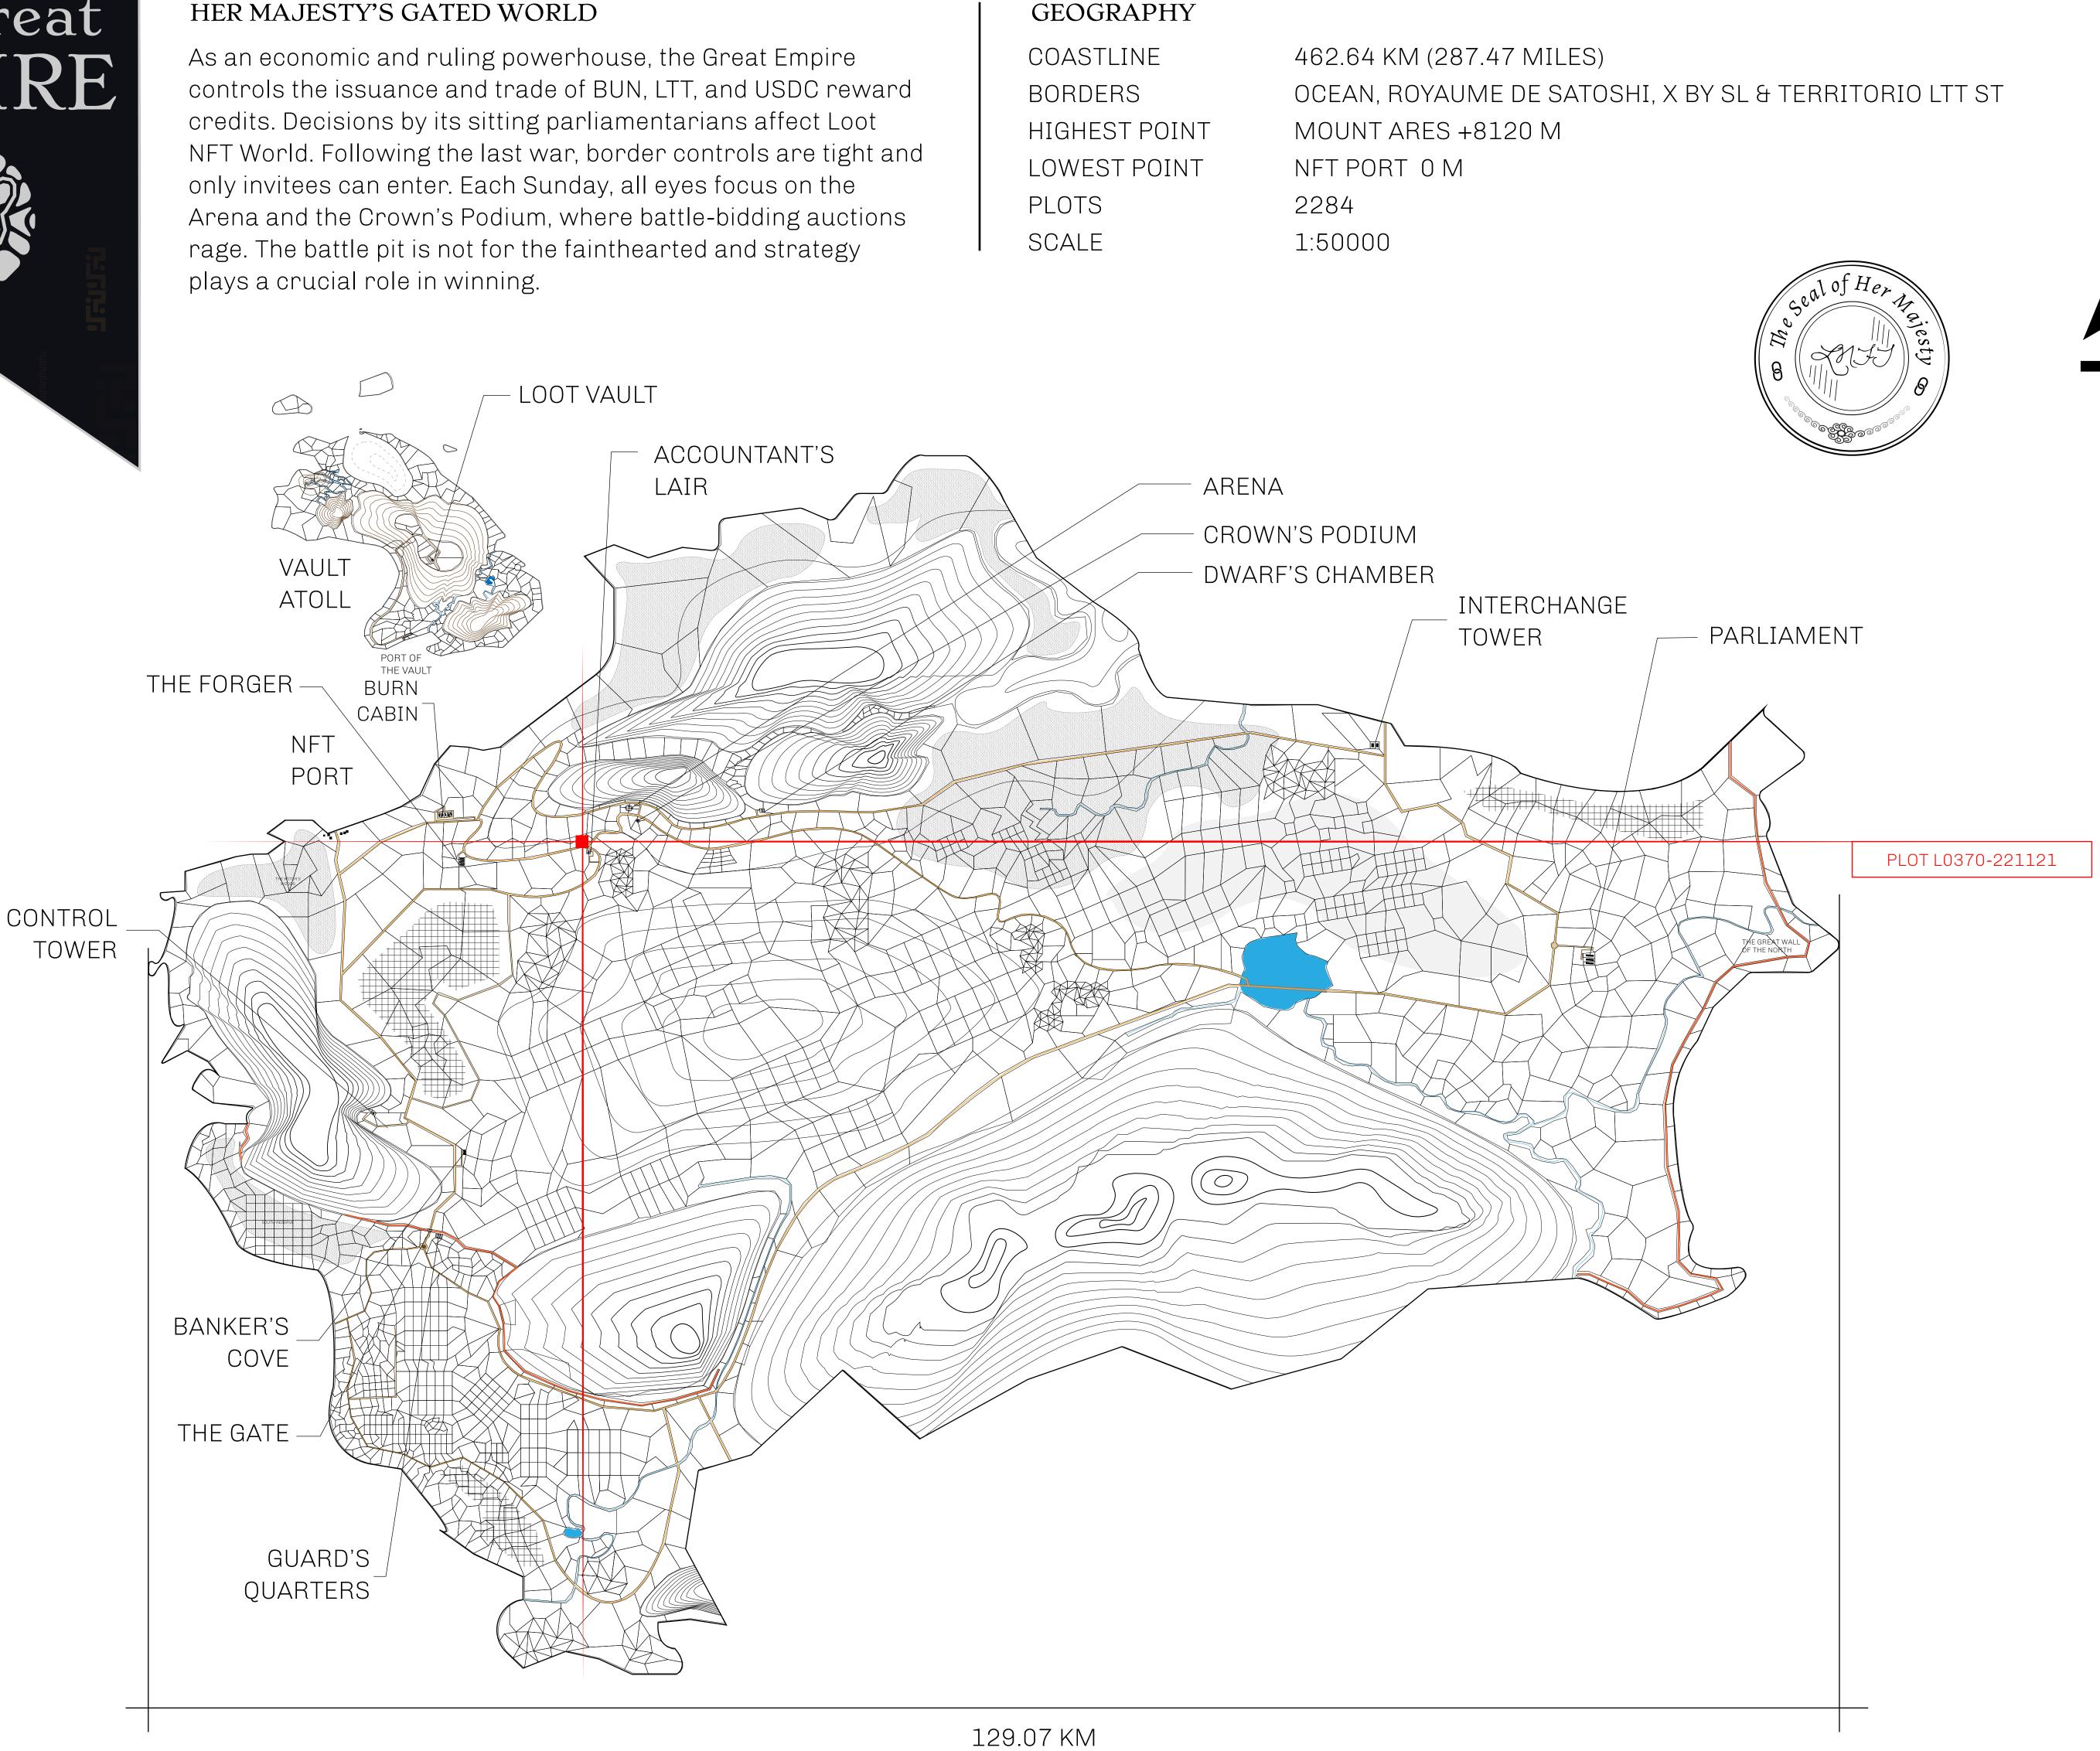

## H.M. LNFT Land Registr

ADMINISTRATIVE AREA

OWNER ENTITLEMENT

THE GREAT

Type W-GE: S (rewarded in C

|                                | TITLE NUMBER<br>L0370-221121 |                              |             |               |
|--------------------------------|------------------------------|------------------------------|-------------|---------------|
| ry                             |                              |                              |             |               |
| Γ EMPIRE                       | ISSUED                       | 22 November 2021             | Jo.         | SCALE 1/5000  |
| Share of 0.3%<br>Credits); Min |                              | sales based on numbe<br>ries | er of NFT S | tories minted |
|                                |                              |                              |             |               |
|                                |                              |                              |             |               |
|                                |                              |                              |             |               |
|                                |                              |                              |             |               |
|                                |                              |                              |             |               |
| F                              | 2                            | TLO;                         | 37          | $\bigcap$     |
| -                              |                              | DARY: 4.3                    |             |               |
|                                |                              |                              |             |               |
|                                |                              |                              |             |               |
|                                |                              |                              |             |               |
|                                |                              |                              |             |               |
|                                | AR                           | ENA BYPASS<br>ROAD           |             |               |
|                                |                              |                              |             | <u> </u>      |