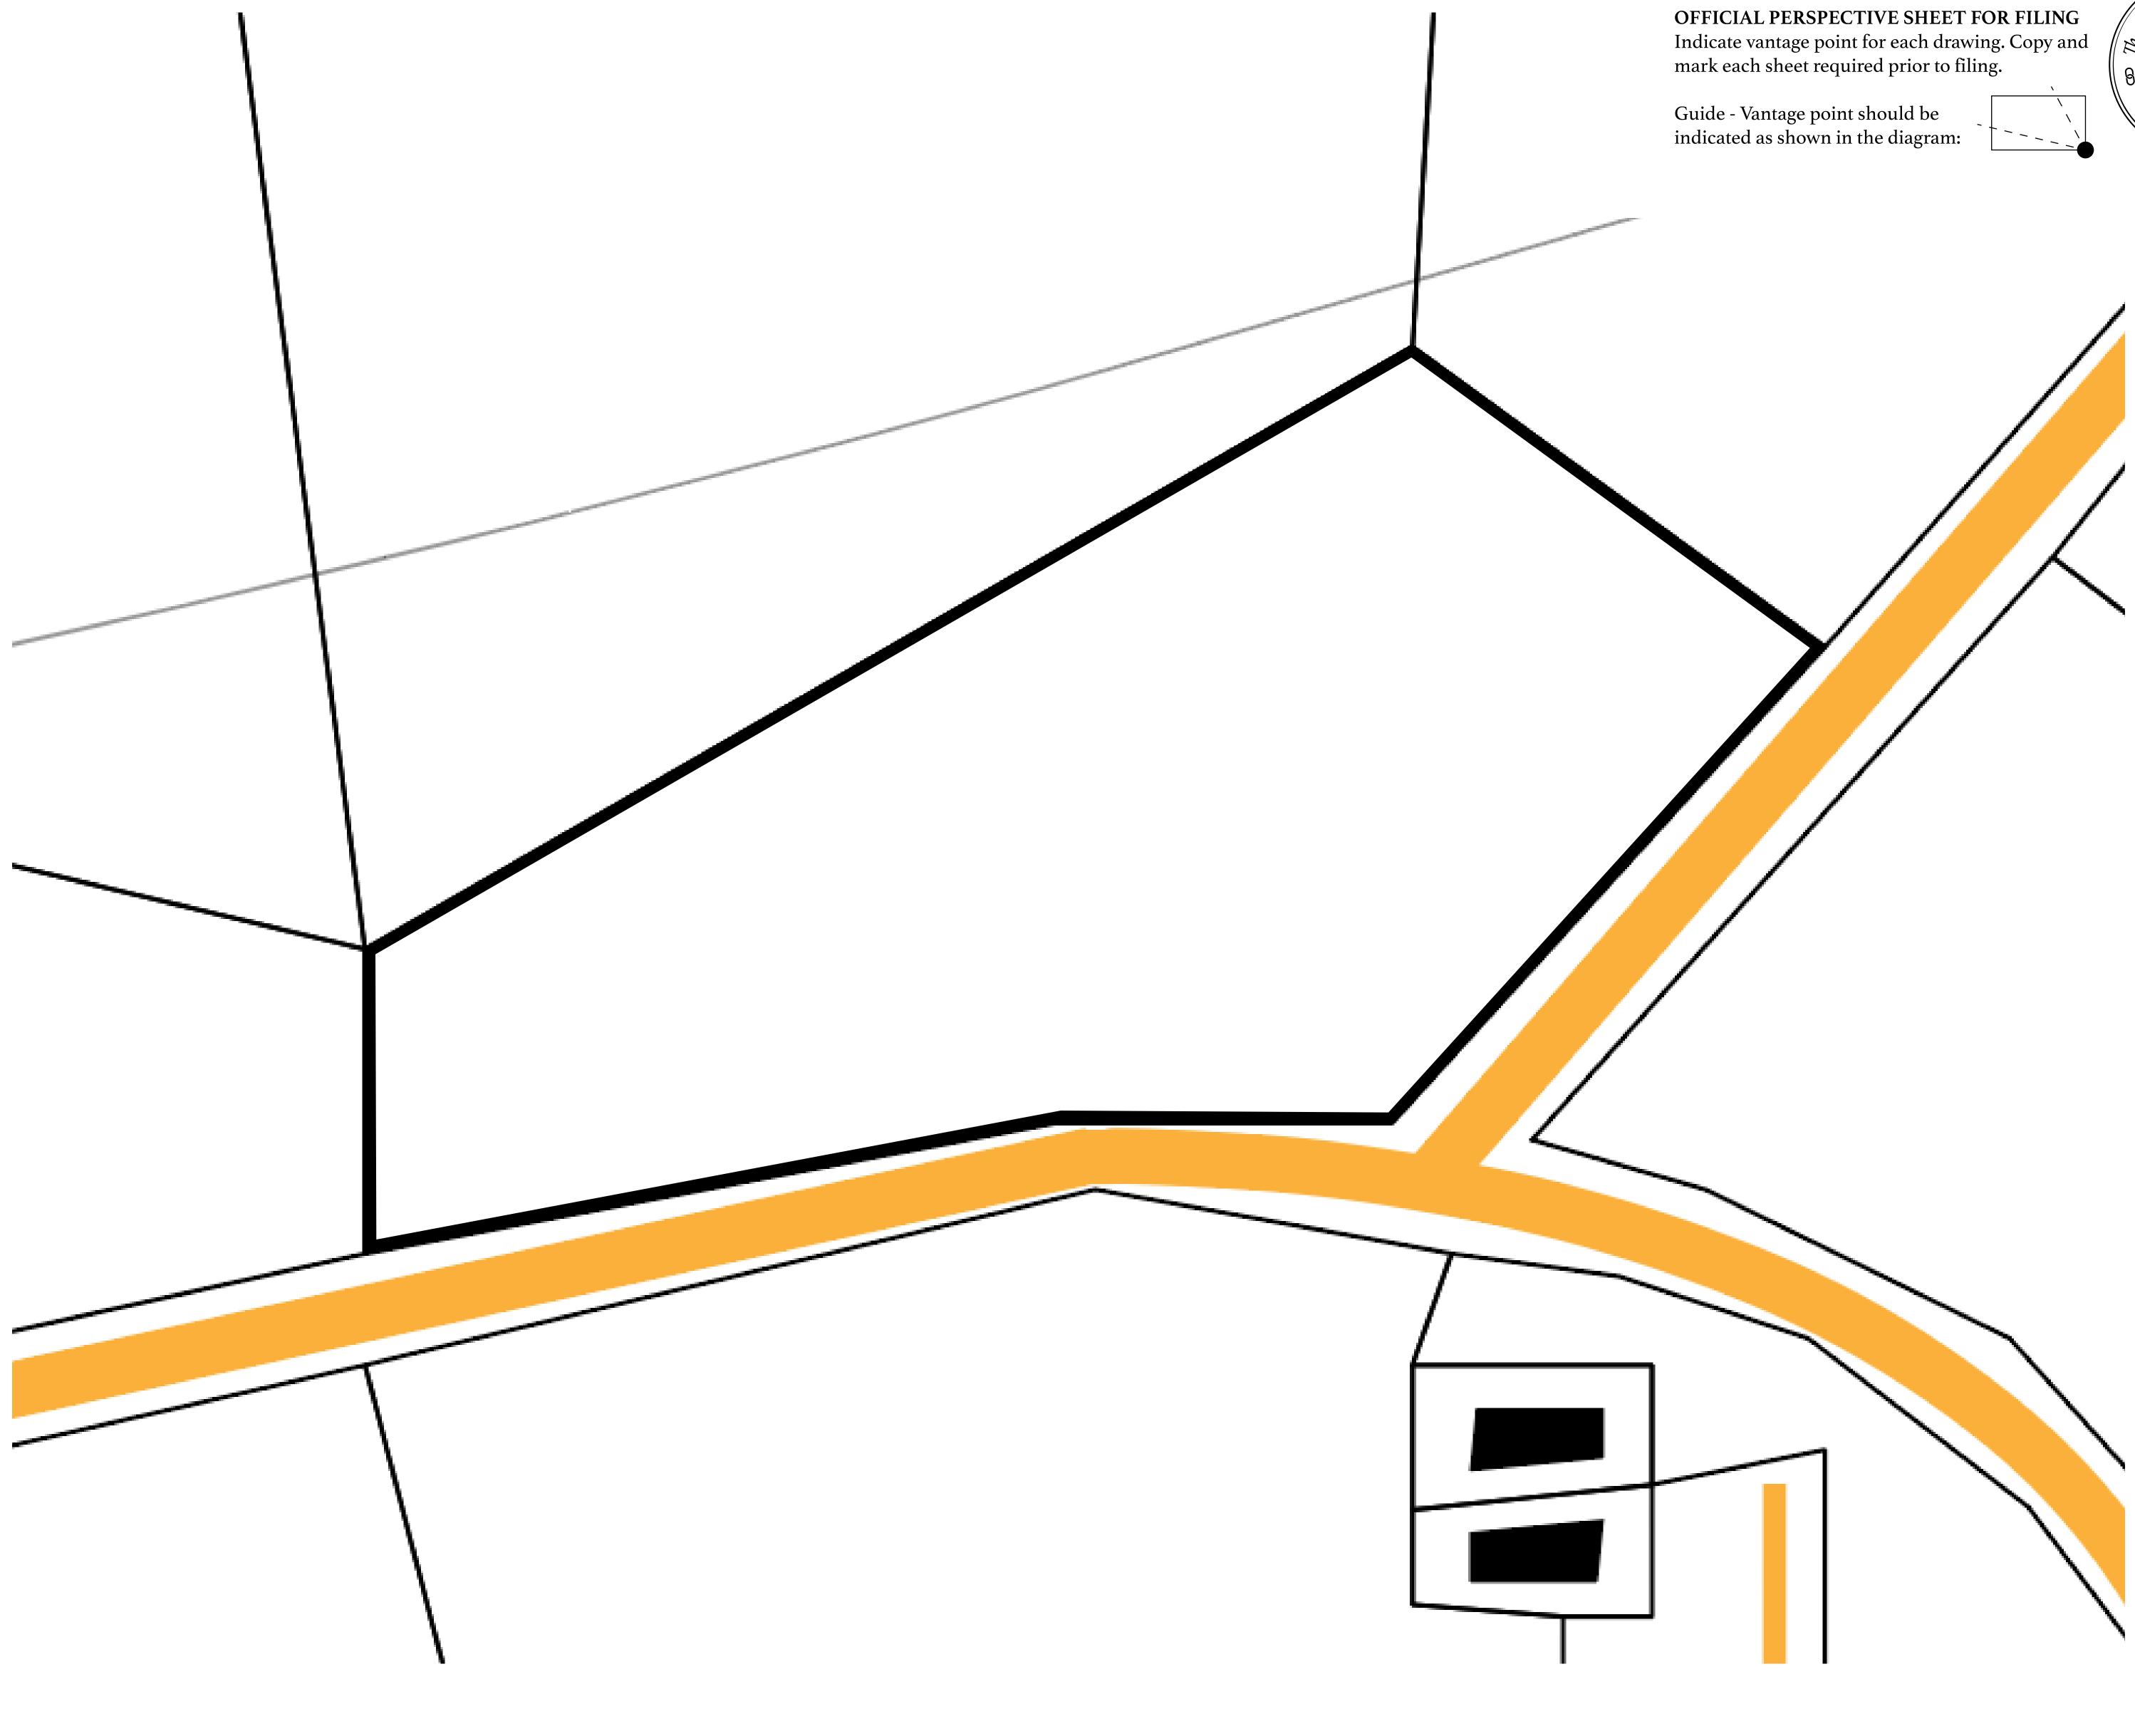

## H.M. LNFT Land Registr

ADMINISTRATIVE AREA

OWNER ENTITLEMENT

THE GREAT

Type W-GE: S (rewarded in C

|                                | TITLE NUMBER<br>L0370-221121 |                              |             |               |
|--------------------------------|------------------------------|------------------------------|-------------|---------------|
| ry                             |                              |                              |             |               |
| Γ EMPIRE                       | ISSUED                       | 22 November 2021             | Jo.         | SCALE 1/5000  |
| Share of 0.3%<br>Credits); Min |                              | sales based on numbe<br>ries | er of NFT S | tories minted |
|                                |                              |                              |             |               |
|                                |                              |                              |             |               |
|                                |                              |                              |             |               |
|                                |                              |                              |             |               |
|                                |                              |                              |             |               |
| F                              | 2                            | TLO;                         | 37          | $\bigcap$     |
| -                              |                              | DARY: 4.3                    |             |               |
|                                |                              |                              |             |               |
|                                |                              |                              |             |               |
|                                |                              |                              |             |               |
|                                |                              |                              |             |               |
|                                | AR                           | ENA BYPASS<br>ROAD           |             |               |
|                                |                              |                              |             | <u> </u>      |