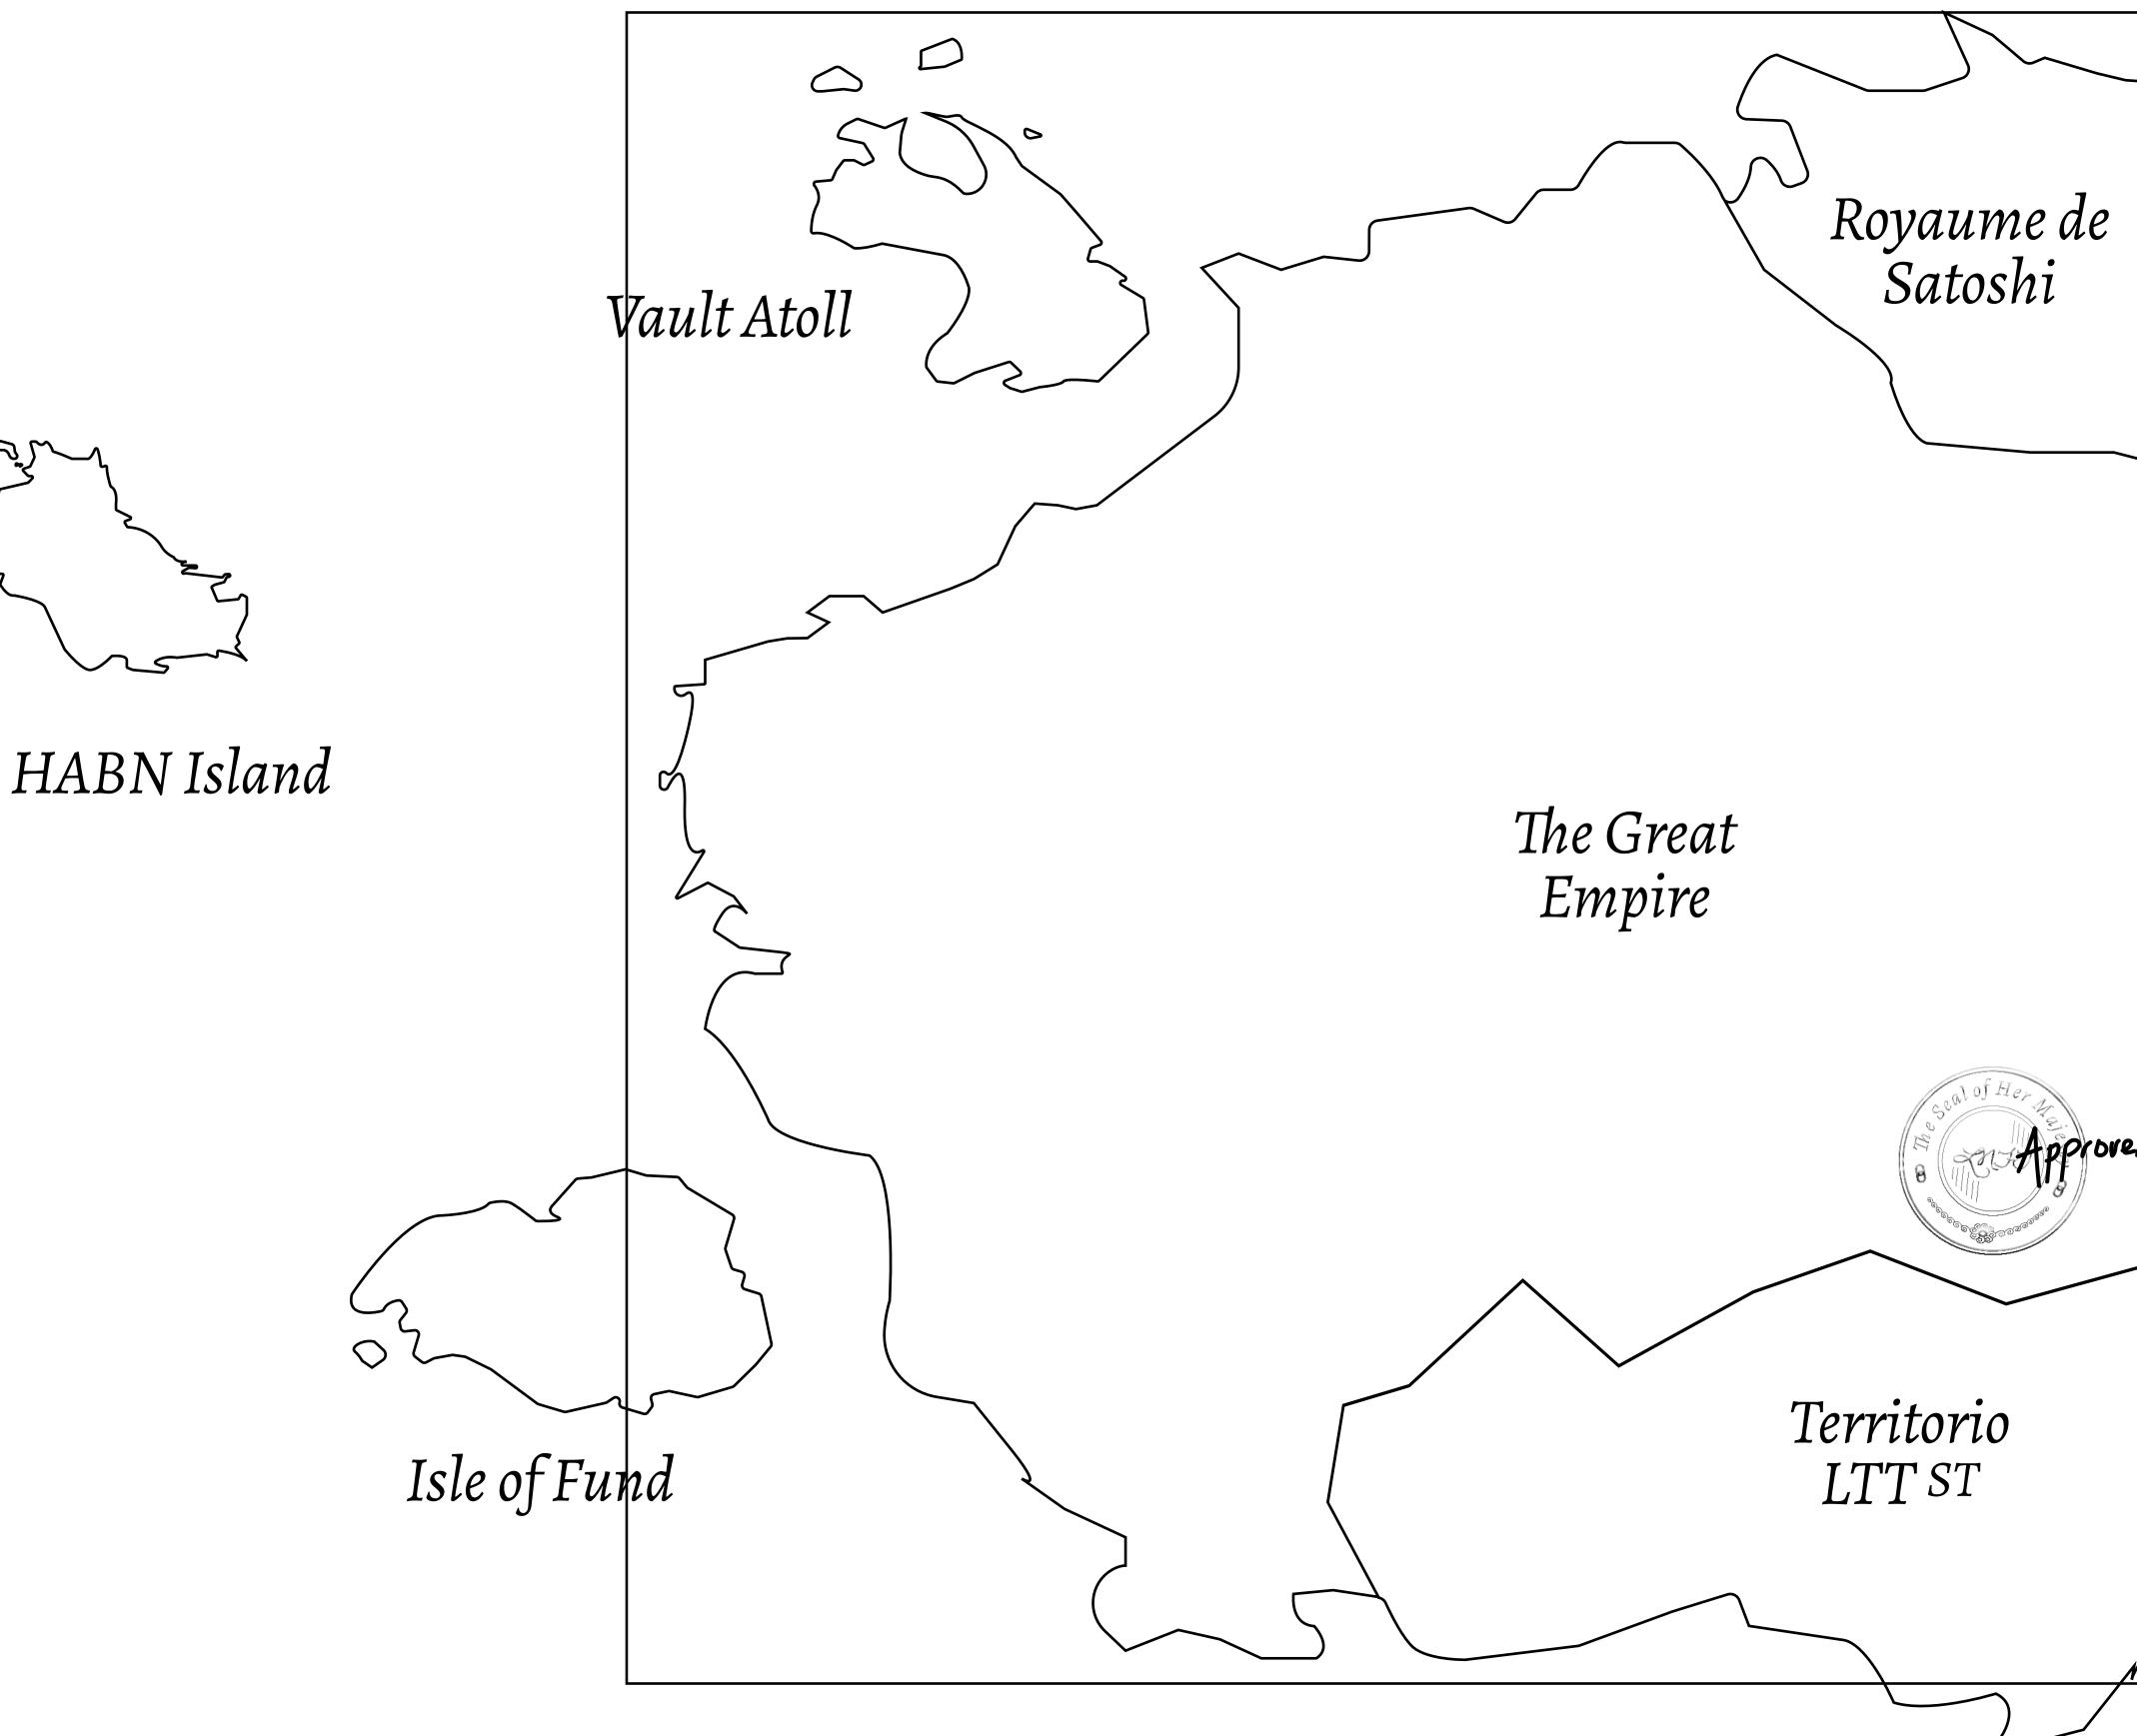

## H.M. LNFT Land Registr

ADMINISTRATIVE AREA

OWNER ENTITLEMENT

THE GREAT

Type W-GE: S (rewarded in C

|                                | TITLE NUMBER<br>L0370-221121 |                              |             |               |
|--------------------------------|------------------------------|------------------------------|-------------|---------------|
| ry                             |                              |                              |             |               |
| Γ EMPIRE                       | ISSUED                       | 22 November 2021             | Jo.         | SCALE 1/5000  |
| Share of 0.3%<br>Credits); Min |                              | sales based on numbe<br>ries | er of NFT S | tories minted |
|                                |                              |                              |             |               |
|                                |                              |                              |             |               |
|                                |                              |                              |             |               |
|                                |                              |                              |             |               |
|                                |                              |                              |             |               |
| F                              | 2                            | TLO;                         | 37          | $\bigcap$     |
| -                              |                              | DARY: 4.3                    |             |               |
|                                |                              |                              |             |               |
|                                |                              |                              |             |               |
|                                |                              |                              |             |               |
|                                |                              |                              |             |               |
|                                | AR                           | ENA BYPASS<br>ROAD           |             |               |
|                                |                              |                              |             | <u> </u>      |