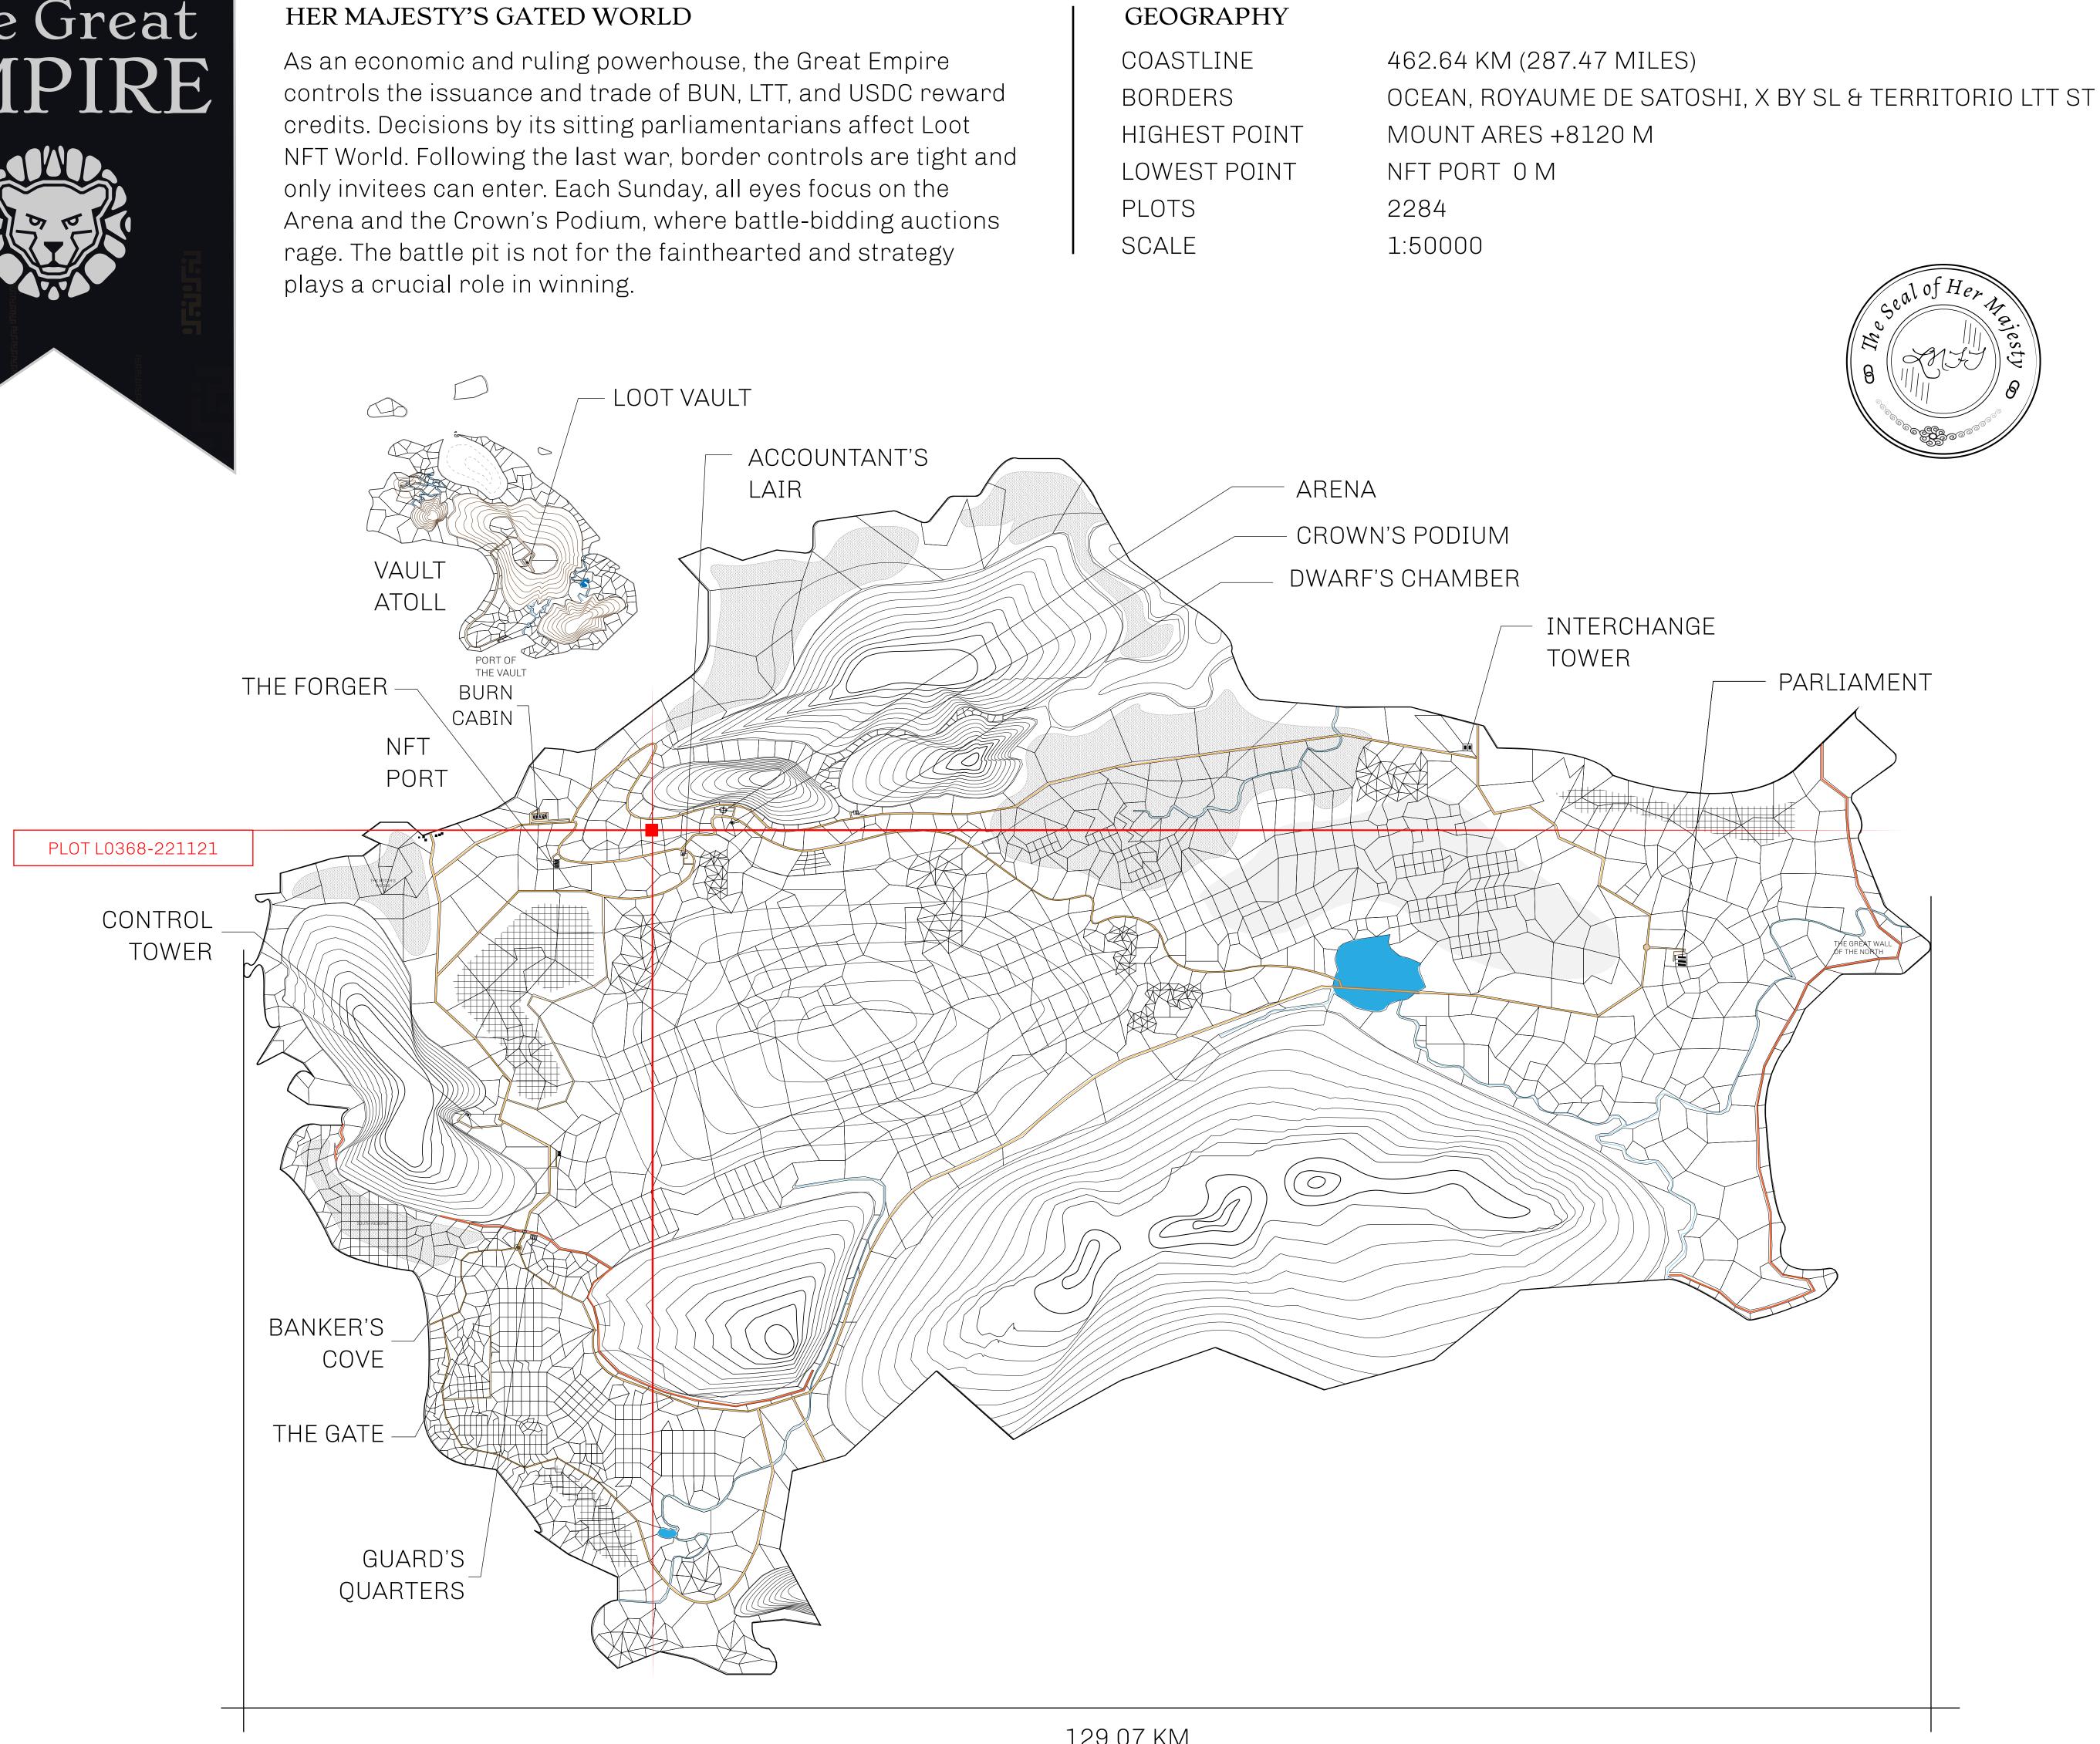

## PLOTL0367

|                                | TITLE NUMBER<br>L0368-221121 |                              |             |                |
|--------------------------------|------------------------------|------------------------------|-------------|----------------|
| <b>Y</b><br>EMPIRE             |                              |                              |             |                |
|                                | ISSUED                       | 22 November 2021             | Jo.J.       | SCALE 1/50000  |
| Share of 0.3%<br>Credits); Min |                              | sales based on numbe<br>ries | er of NFT S | stories minted |
|                                | /                            |                              |             |                |
|                                |                              |                              |             |                |
|                                | _                            | _0368<br>Y: 7.11 KM          |             |                |
| PLO                            | TLC                          | )366                         |             |                |