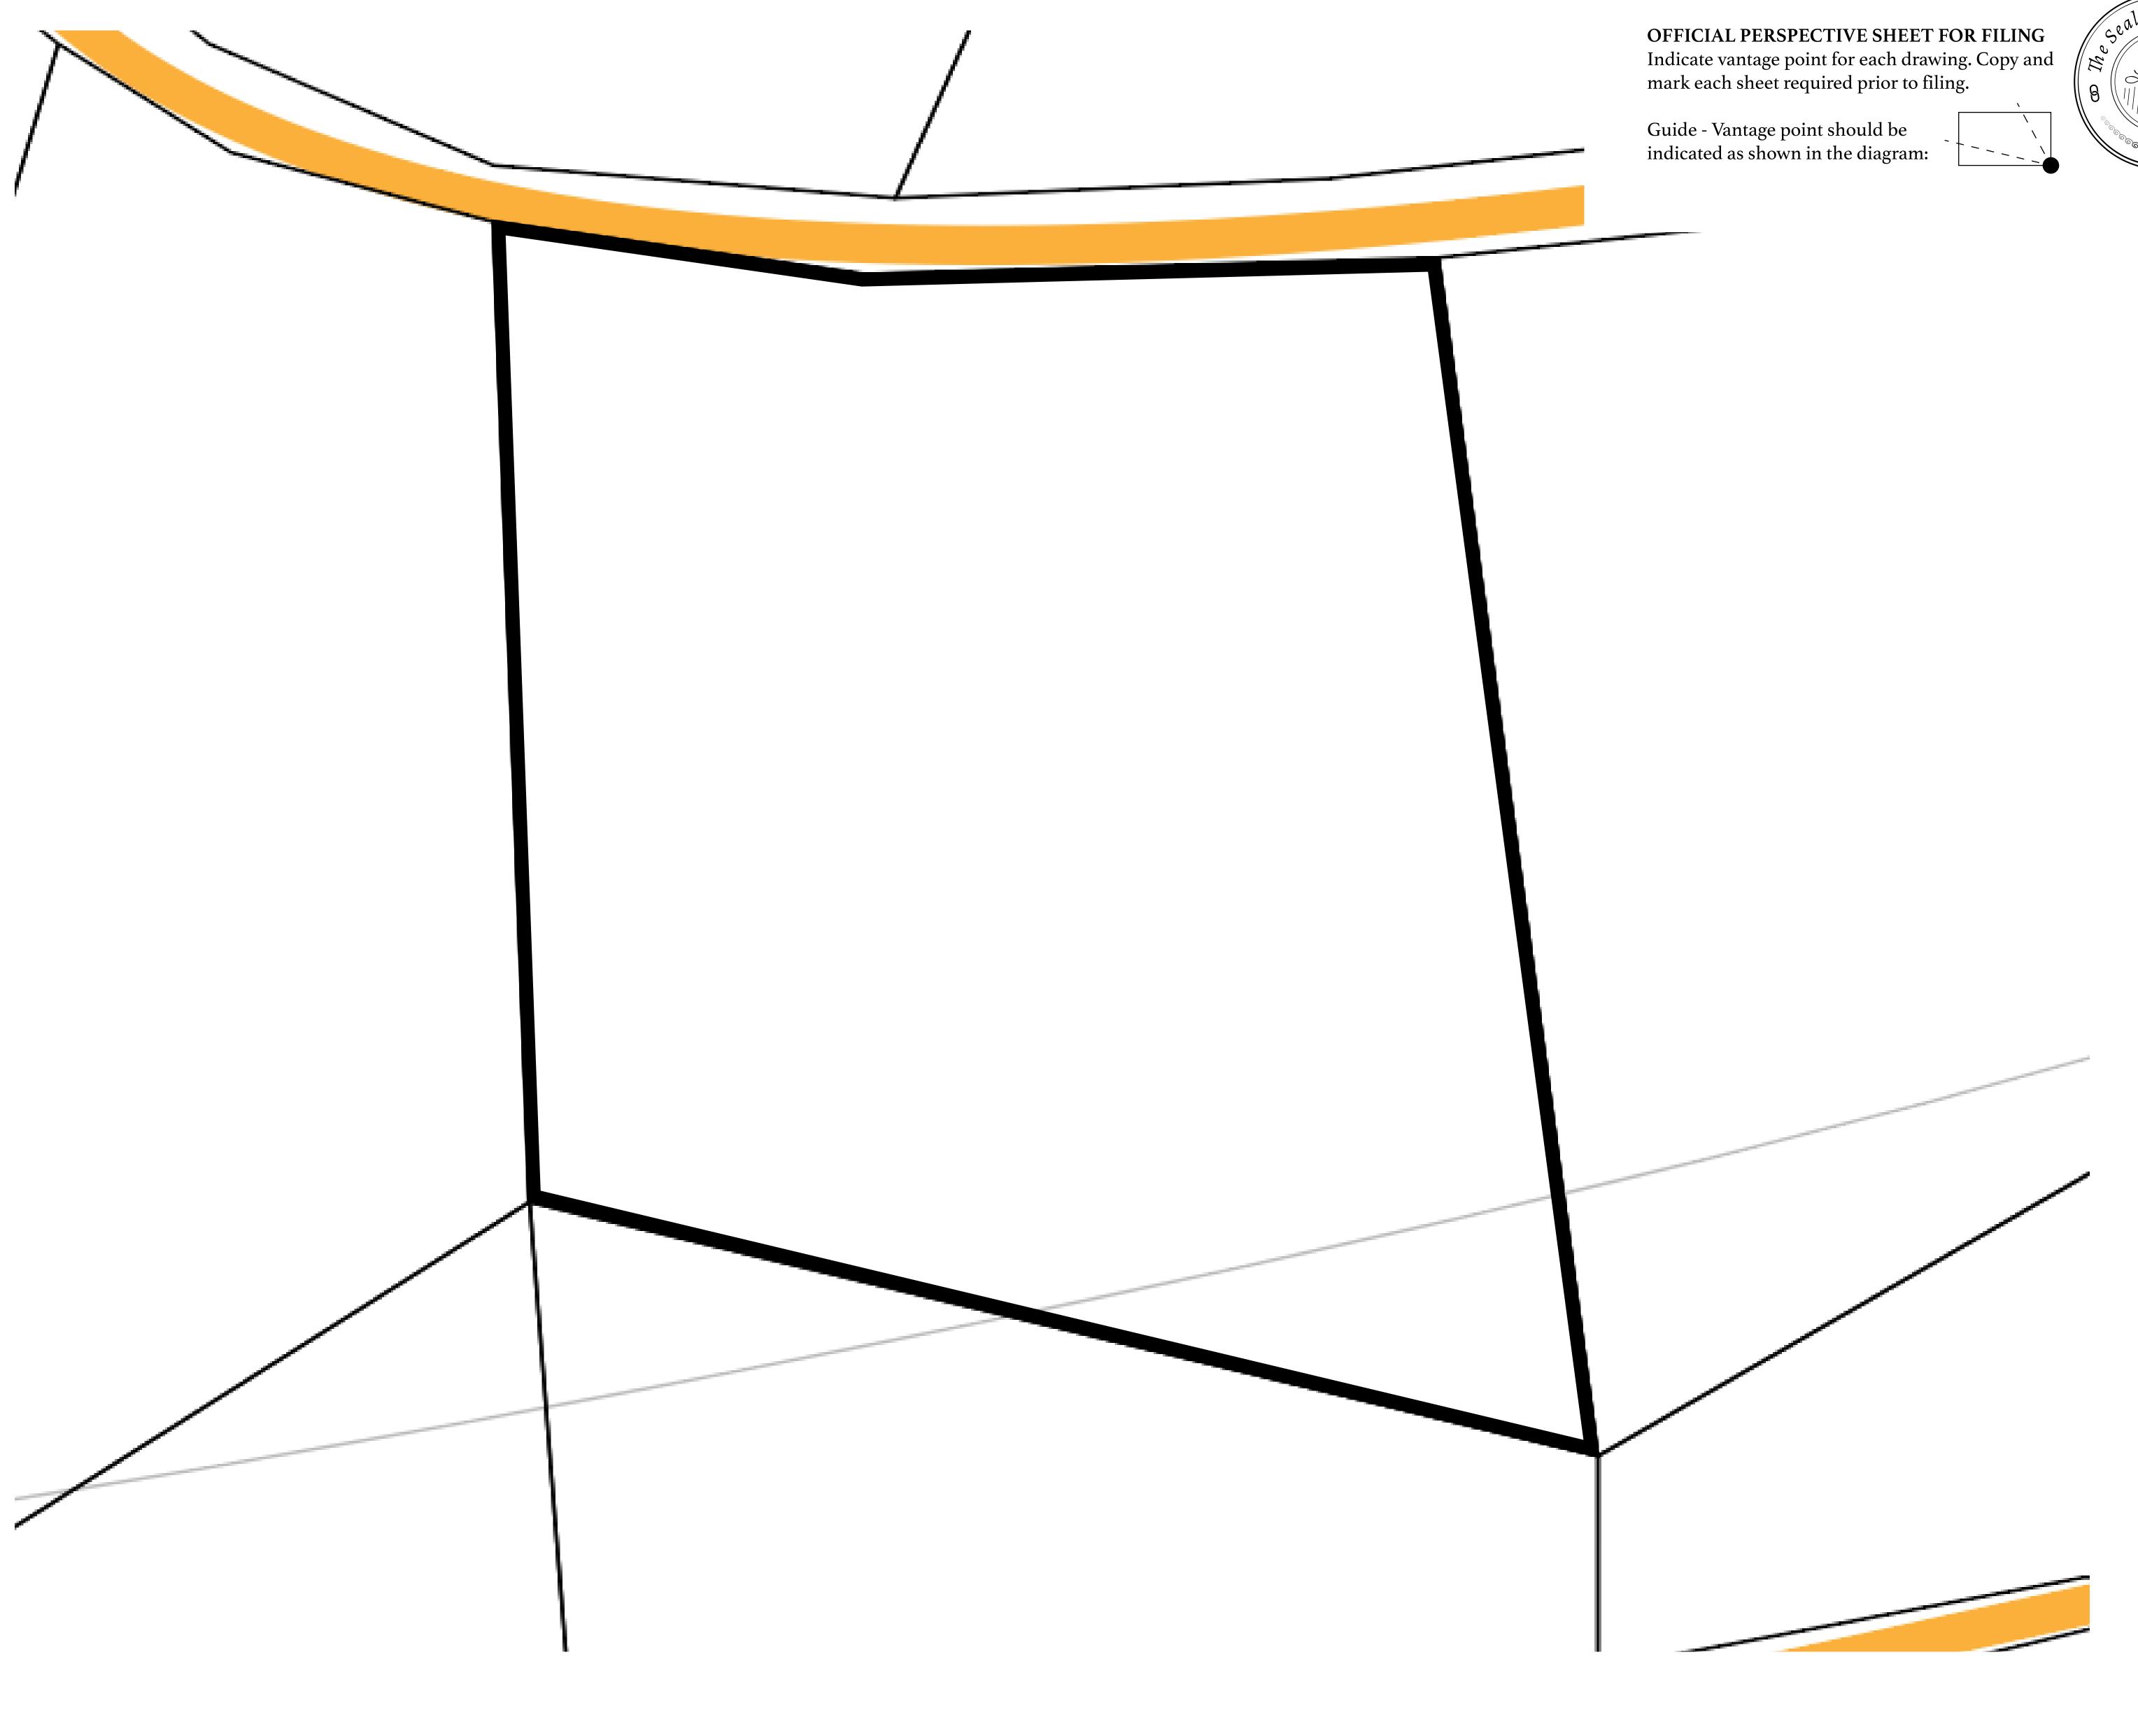

## PLOTL0367

|                                | TITLE NUMBER<br>L0368-221121 |                              |             |                |
|--------------------------------|------------------------------|------------------------------|-------------|----------------|
| <b>Y</b><br>EMPIRE             |                              |                              |             |                |
|                                | ISSUED                       | 22 November 2021             | Jo.J.       | SCALE 1/50000  |
| Share of 0.3%<br>Credits); Min |                              | sales based on numbe<br>ries | er of NFT S | stories minted |
|                                | /                            |                              |             |                |
|                                |                              |                              |             |                |
|                                | _                            | _0368<br>Y: 7.11 KM          |             |                |
| PLO                            | TLC                          | )366                         |             |                |

THE KING'S TRAIL

## PLOT L0369