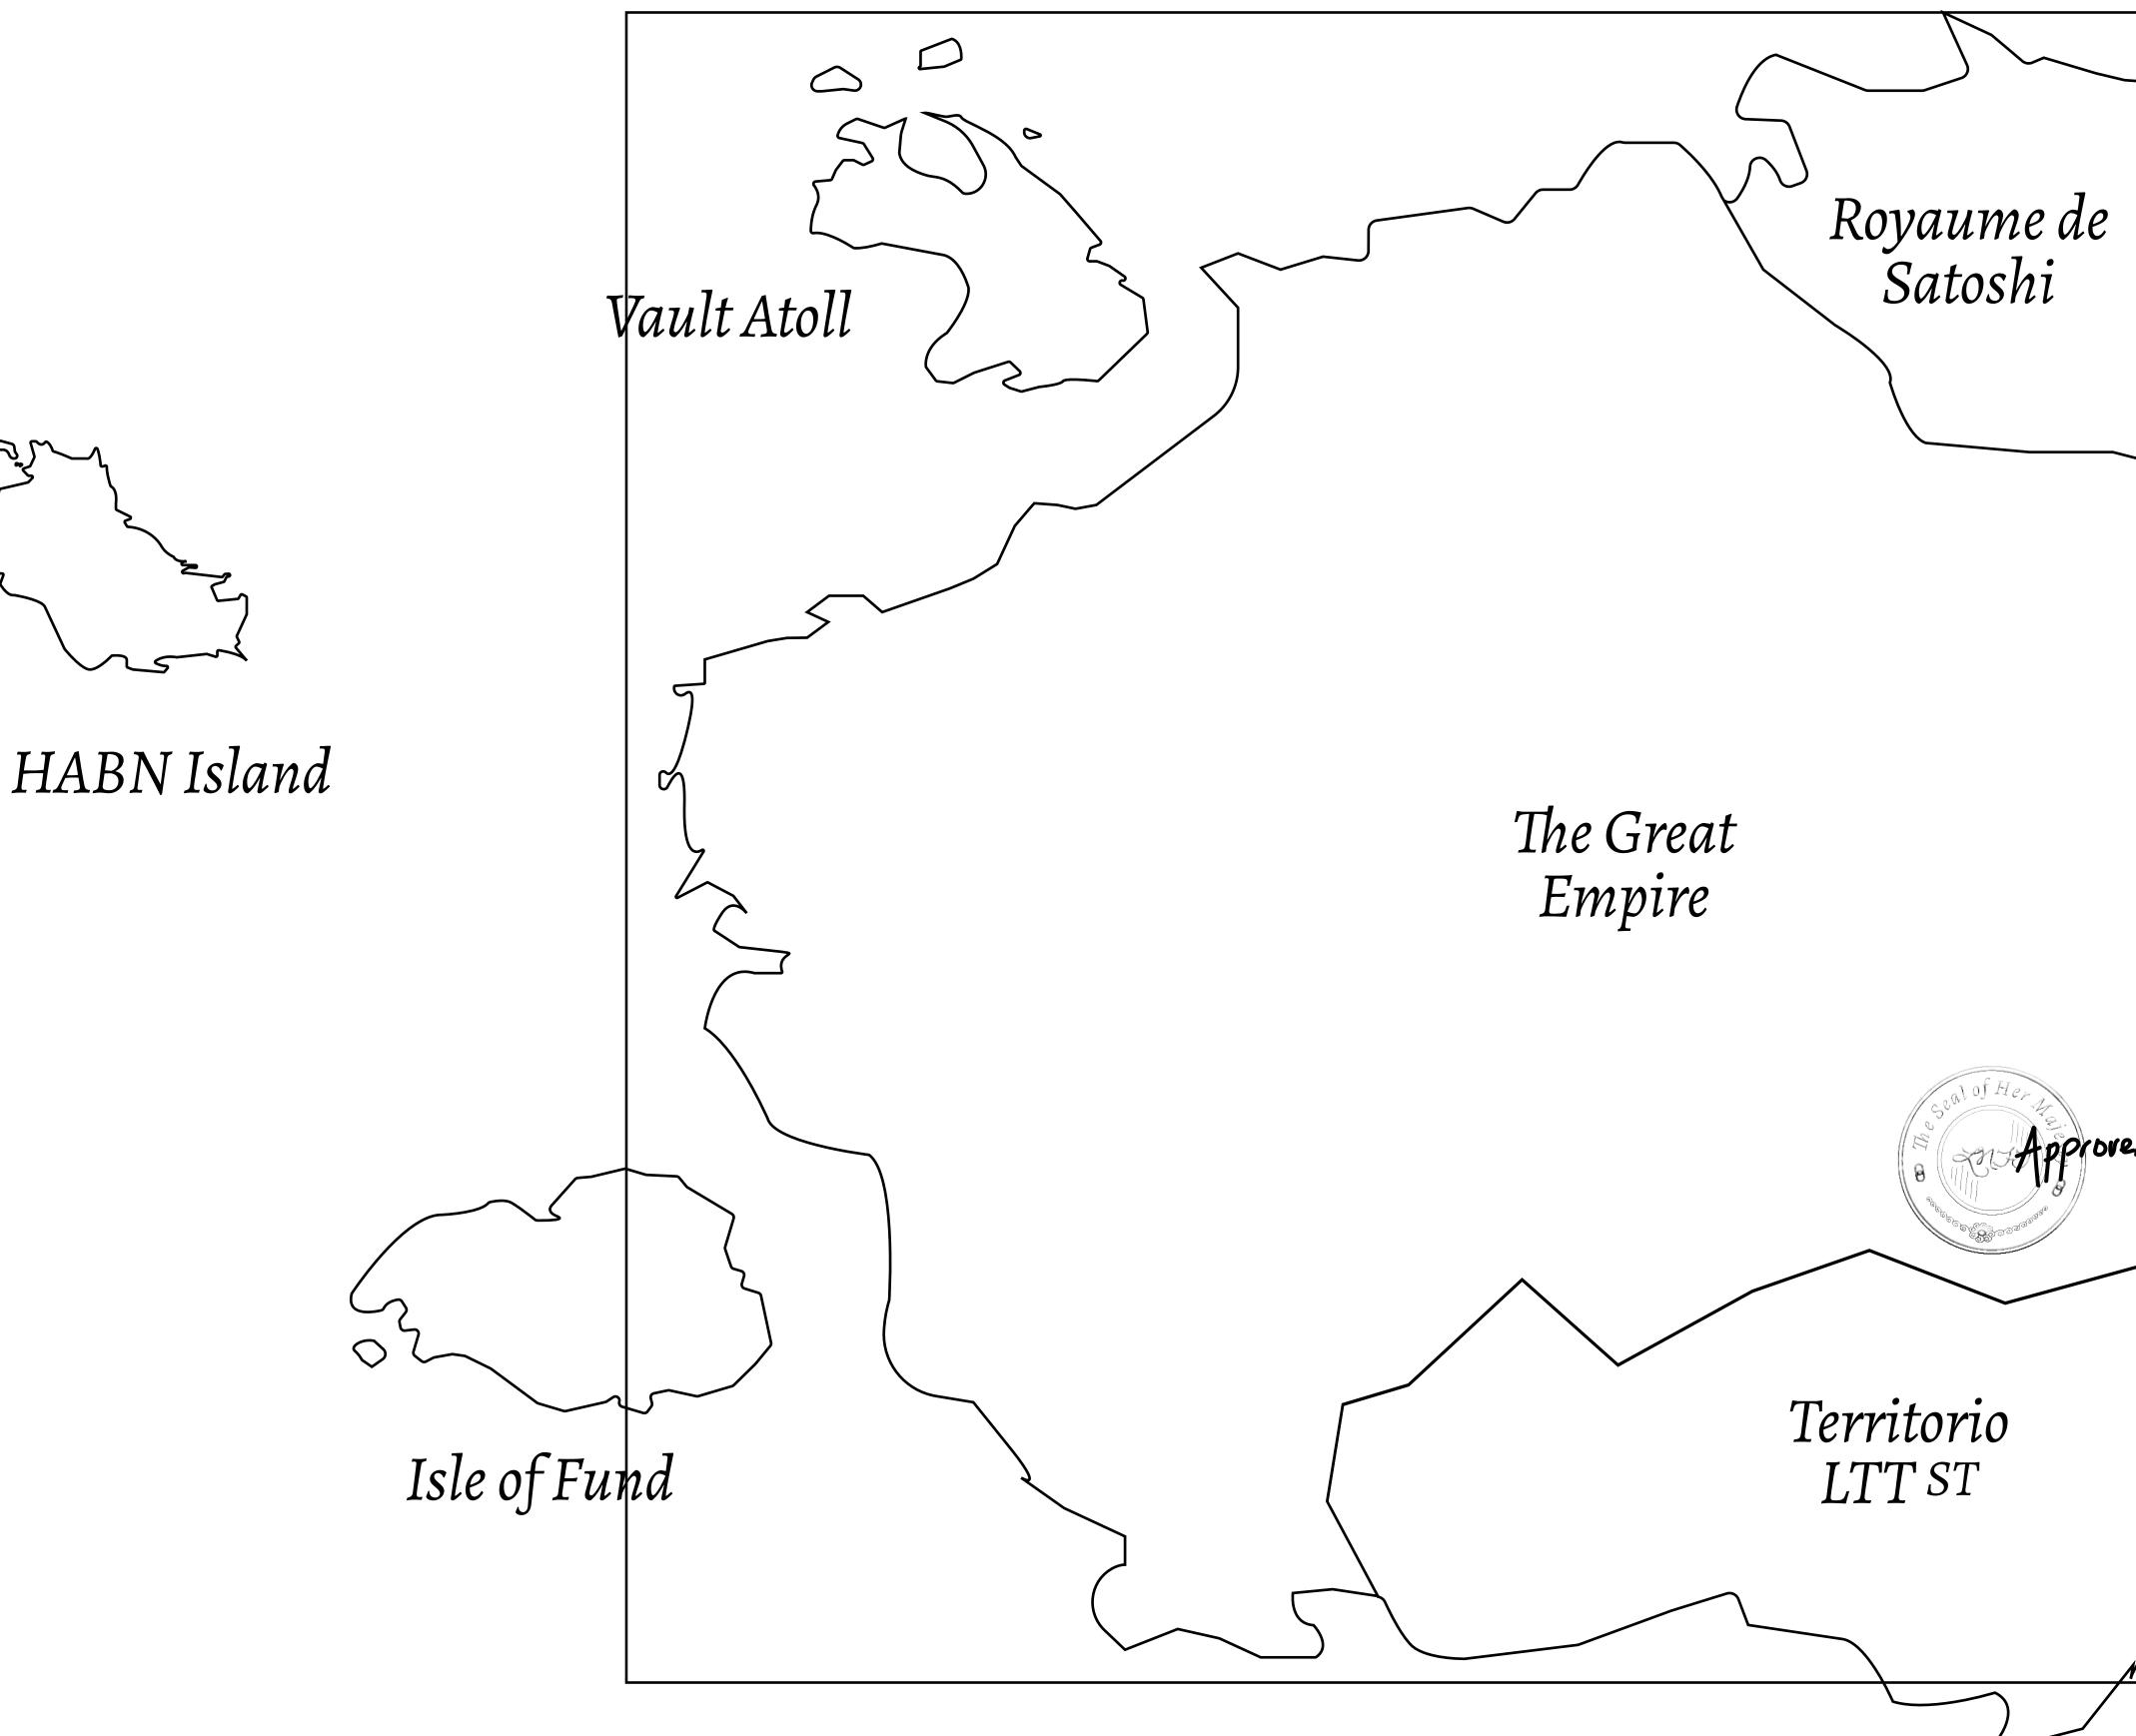

## H.M. LNFT Land Registry

ADMINISTRATIVE AREA

OWNER ENTITLEMENT

**THE GREAT** 

Type W-GE: SI (rewarded in C

## PLOTL0367

|                                | TITLE NUMBER<br>L0368-221121 |                              |             |                |
|--------------------------------|------------------------------|------------------------------|-------------|----------------|
| <b>Y</b><br>EMPIRE             |                              |                              |             |                |
|                                | ISSUED                       | 22 November 2021             | Jo.J.       | SCALE 1/50000  |
| Share of 0.3%<br>Credits); Min |                              | sales based on numbe<br>ries | er of NFT S | stories minted |
|                                | /                            |                              |             |                |
|                                |                              |                              |             |                |
|                                | _                            | _0368<br>Y: 7.11 KM          |             |                |
| PLO                            | TLC                          | )366                         |             |                |