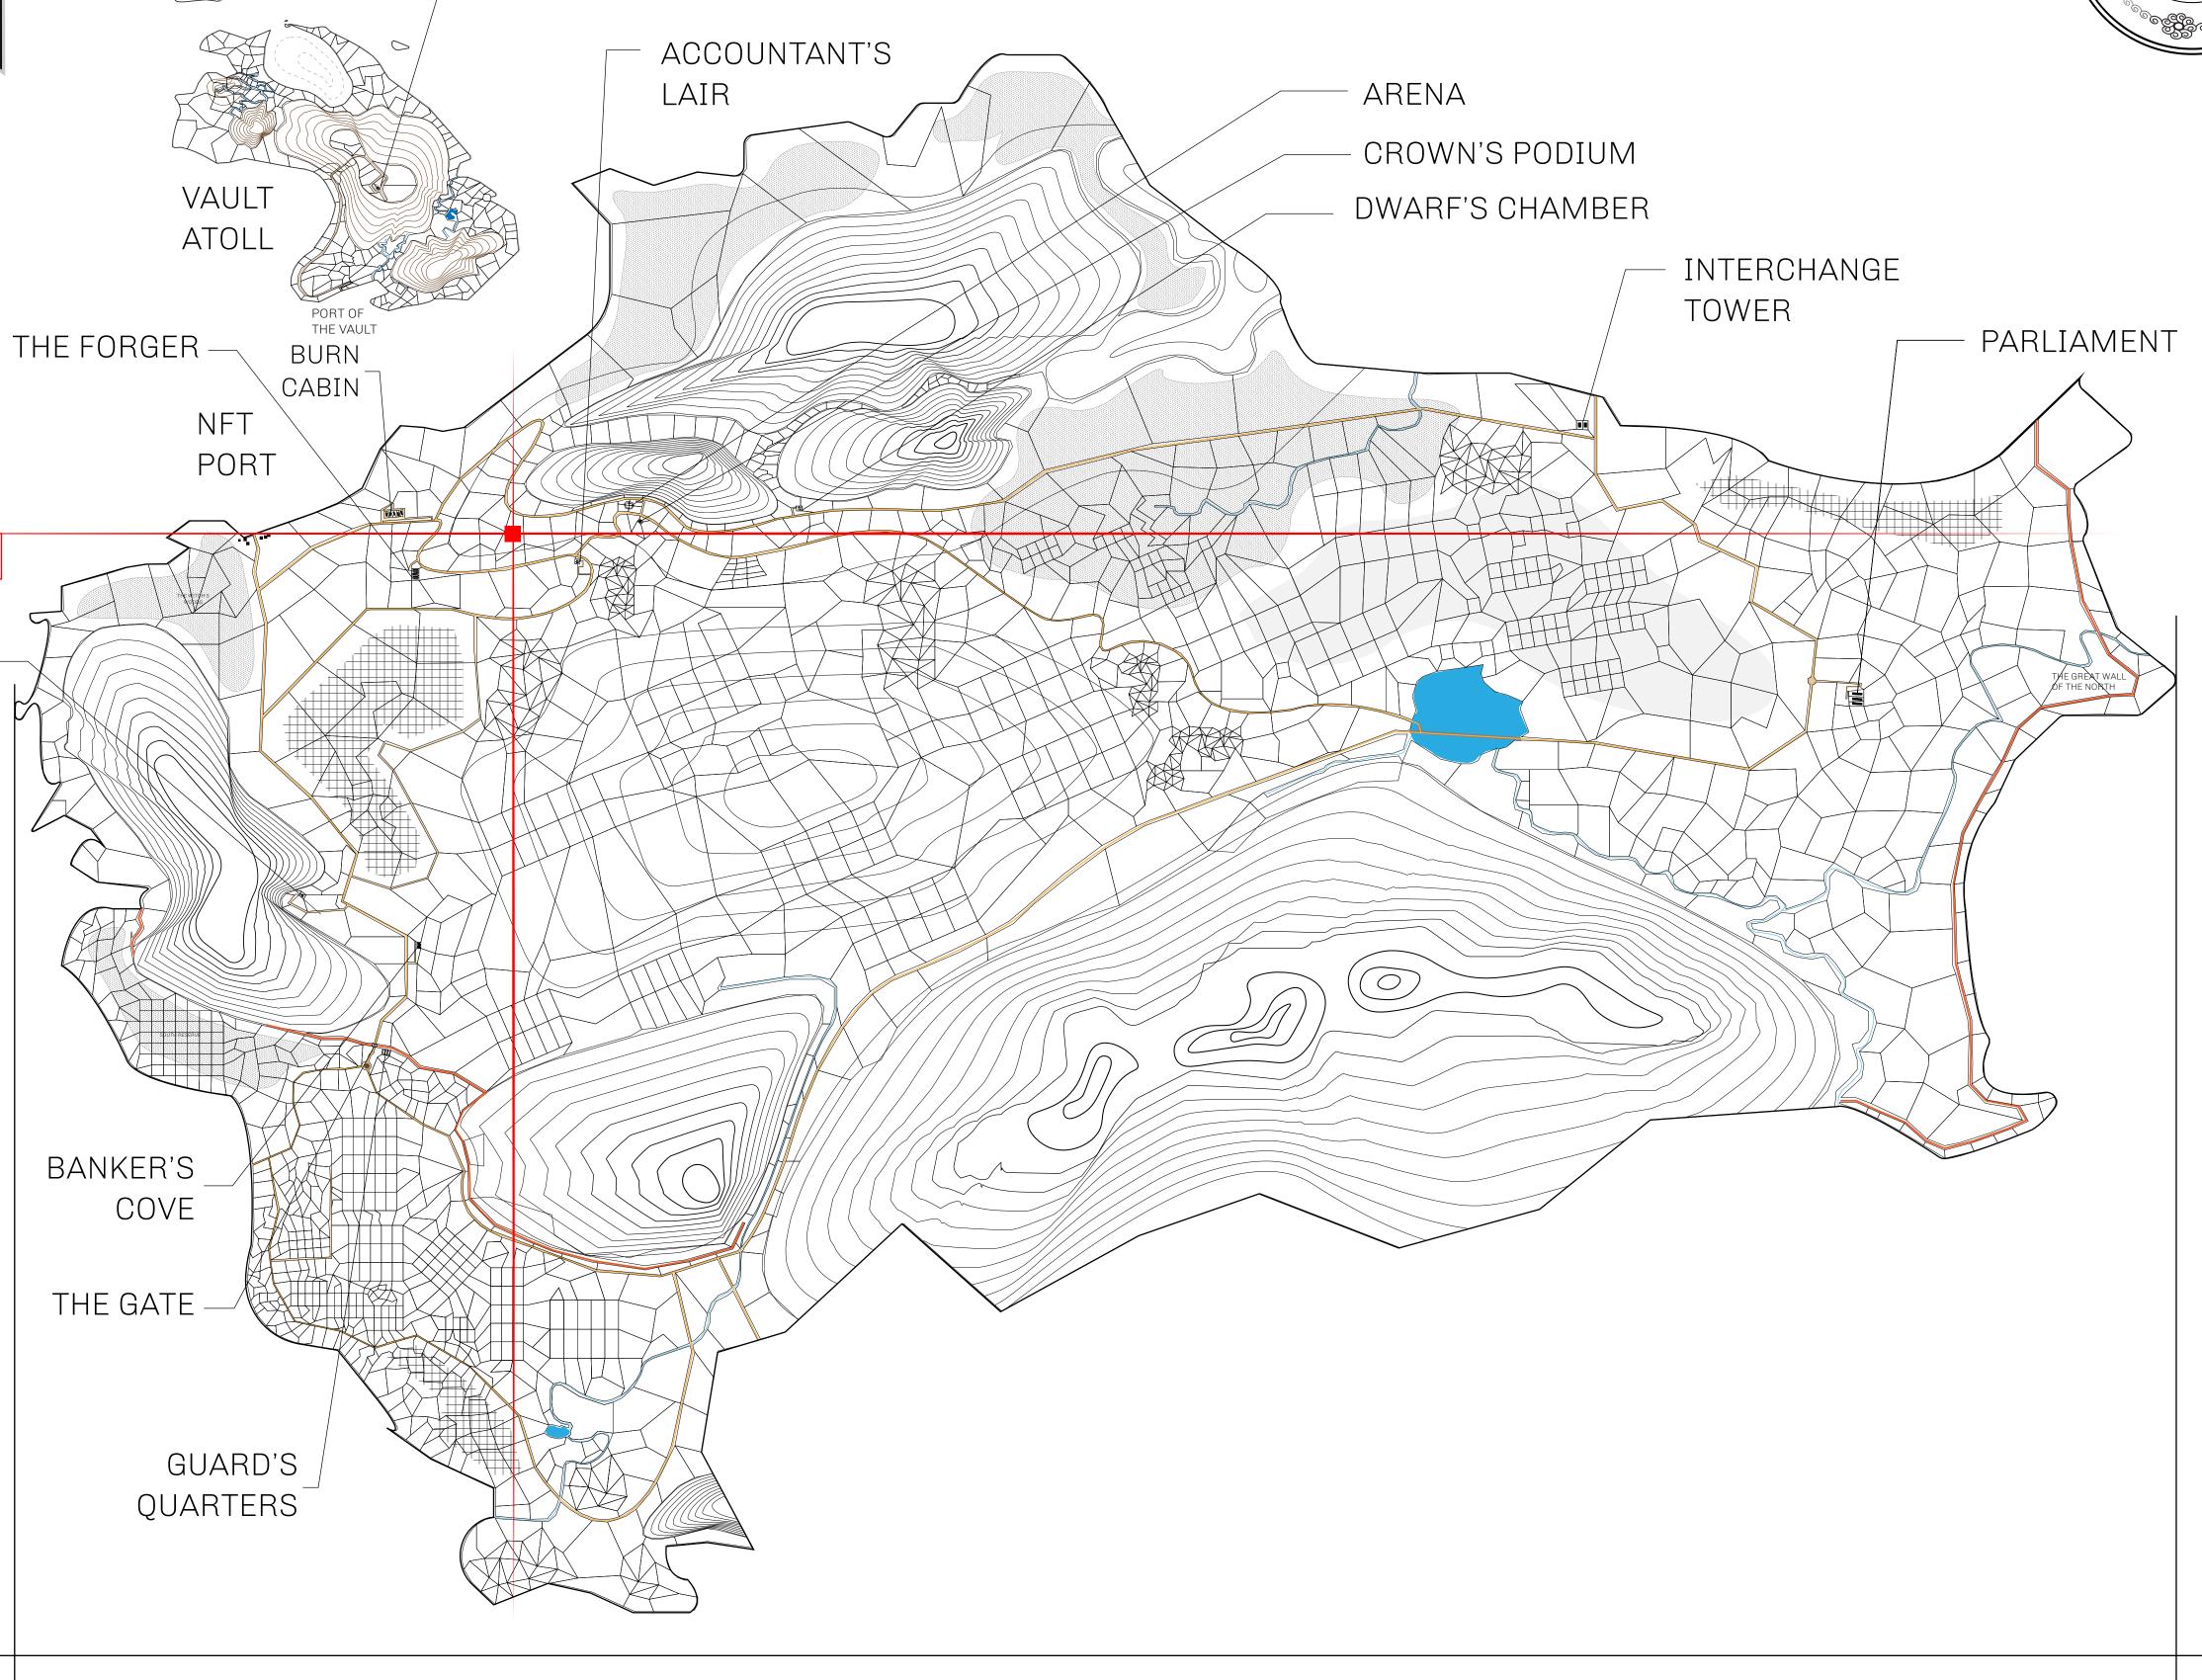

## HER MAJESTY'S GATED WORLD

As an economic and ruling powerhouse, the Great Empire controls the issuance and trade of BUN, LTT, and USDC reward credits. Decisions by its sitting parliamentarians affect Loot NFT World. Following the last war, border controls are tight and only invitees can enter. Each Sunday, all eyes focus on the Arena and the Crown's Podium, where battle-bidding auctions rage. The battle pit is not for the fainthearted and strategy plays a crucial role in winning.

## GEOGRAPHY

COASTLINE 462.64 KM (287.47 MILES)

BORDERS OCEAN, ROYAUME DE SATOSHI, X BY SL & TERRITORIO LTT ST

HIGHEST POINT MOUNT ARES +8120 M

LOWEST POINT NFT PORT 0 M

PLOTS 2284 SCALE 1:50000

PLOT L0367-221121