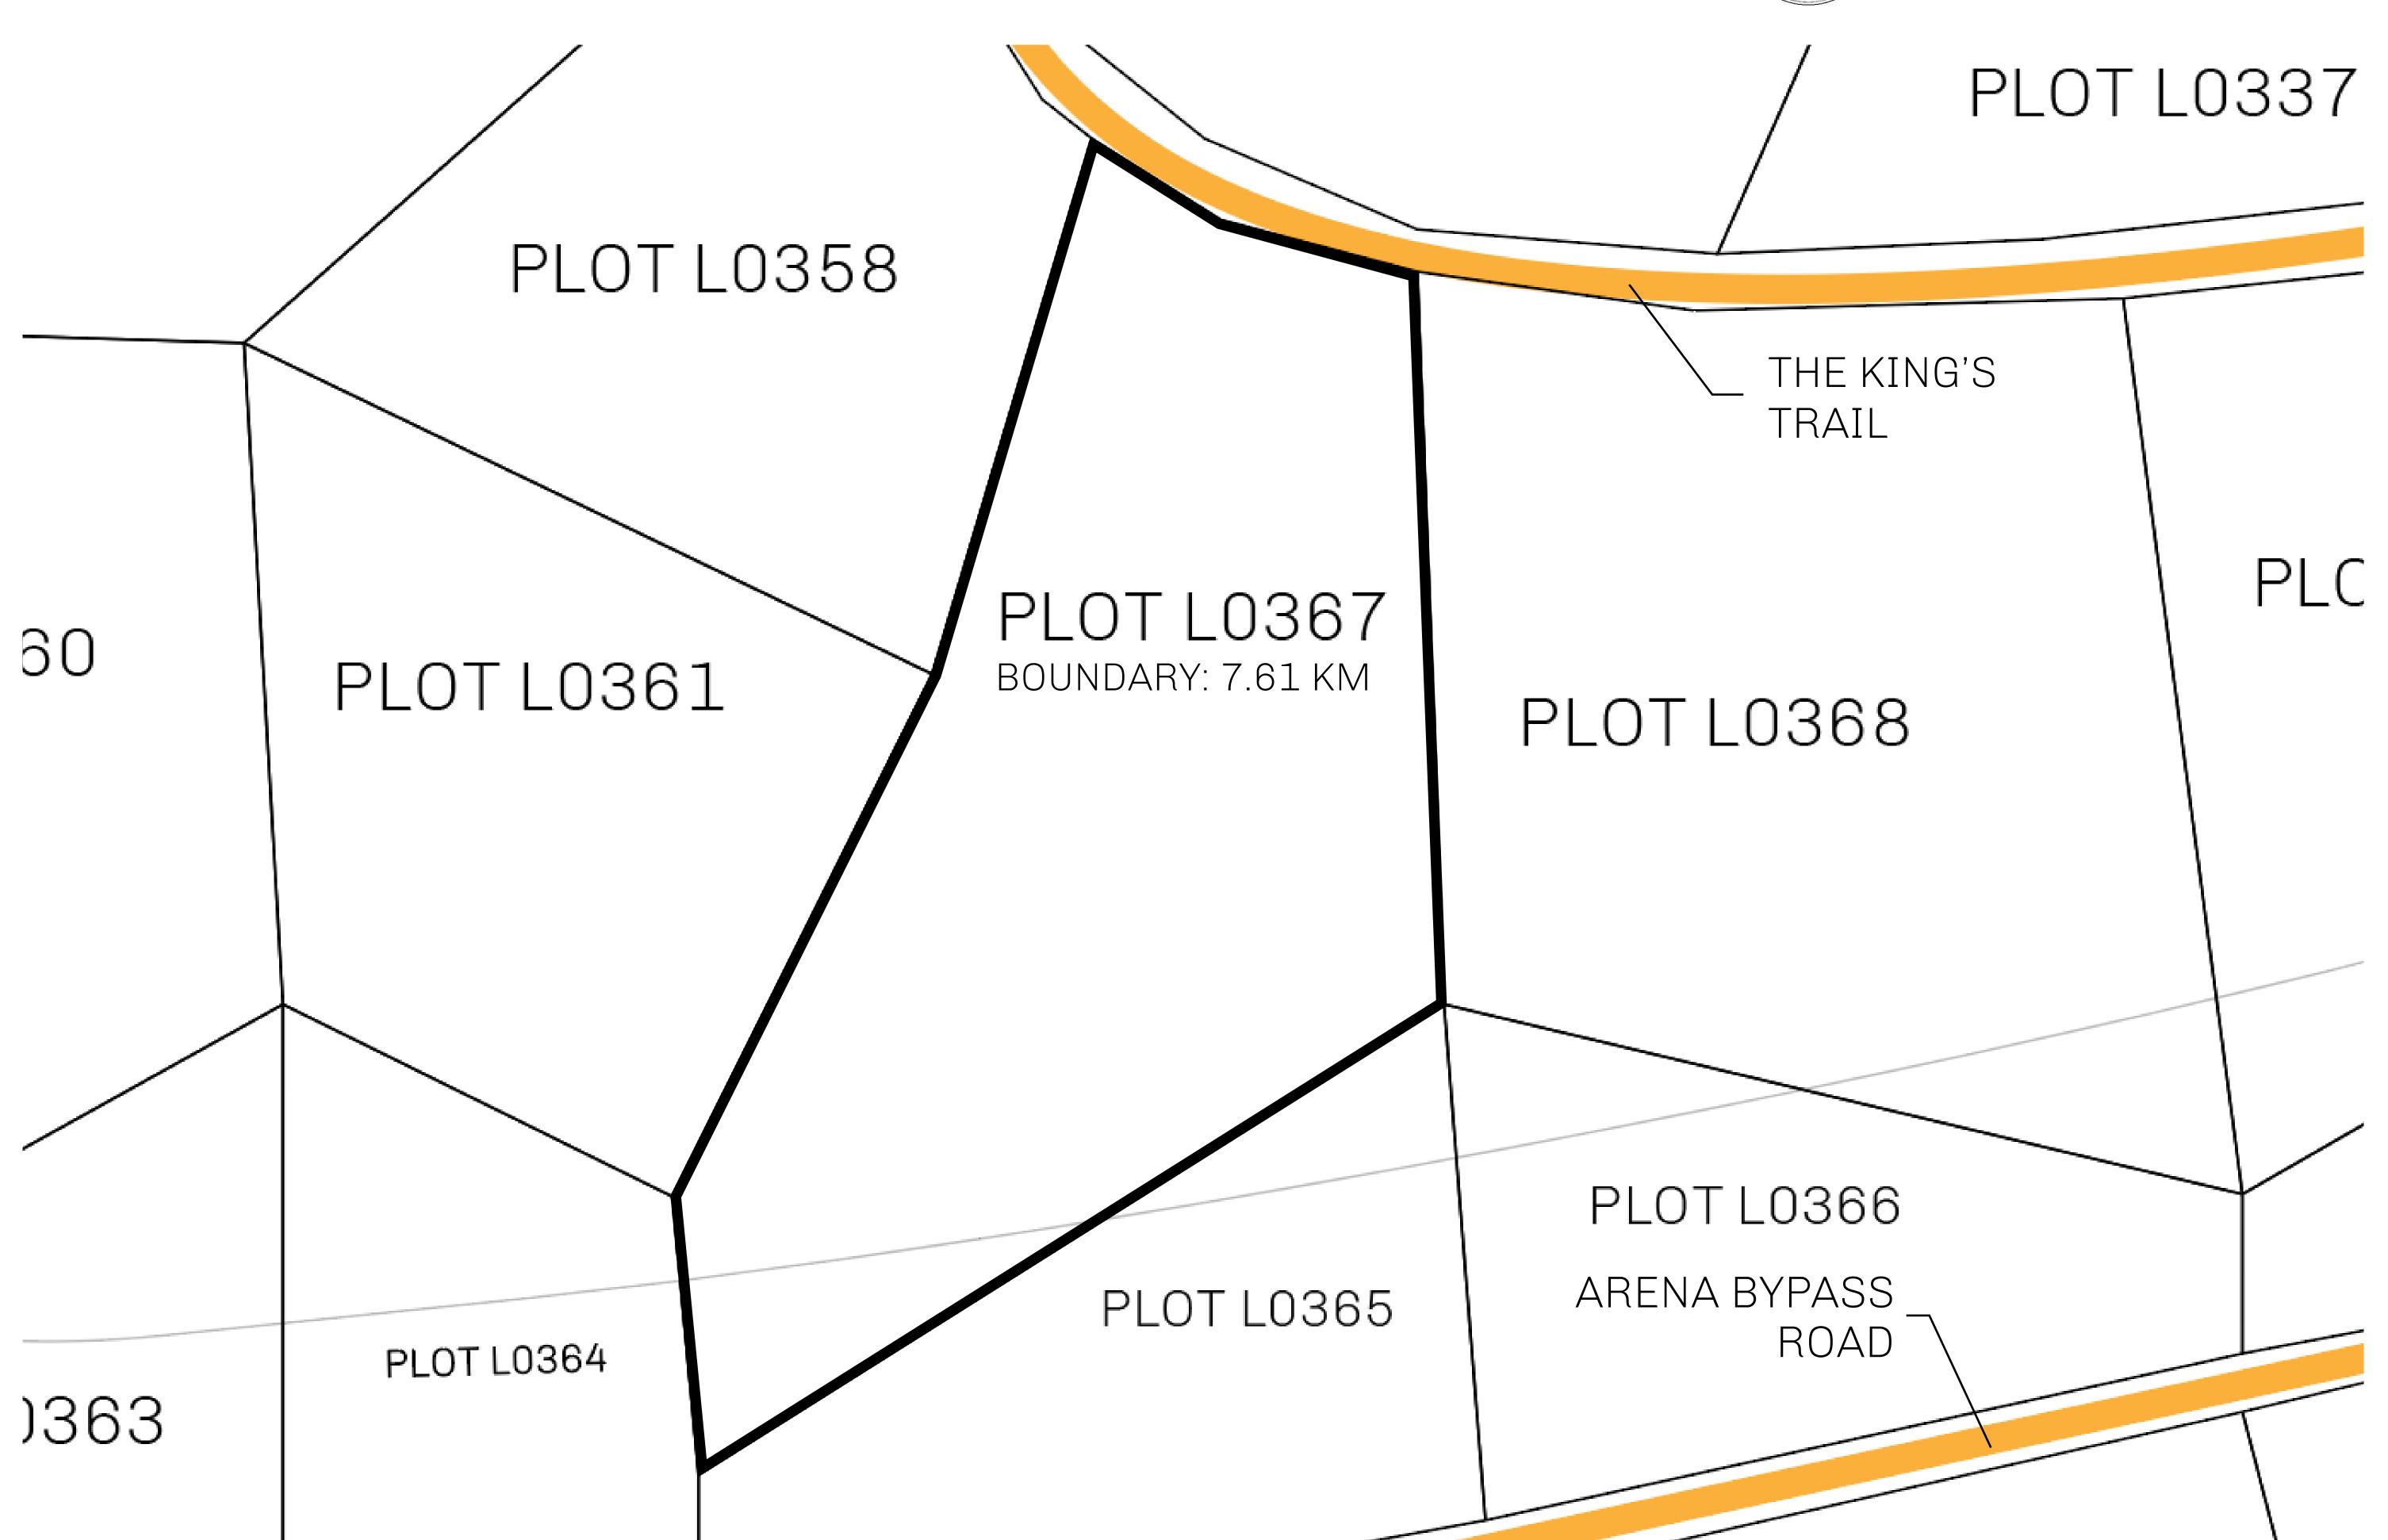

## GEOGRAPHY

COASTLINE 462.64 KM (287.47 MILES)

BORDERS OCEAN, ROYAUME DE SATOSHI, X BY SL & TERRITORIO LTT ST

HIGHEST POINT MOUNT ARES +8120 M

LOWEST POINT NFT PORT 0 M

PLOTS 2284 SCALE 1:50000

PLOT L0367-221121

## H.M. LNFT Land Registry

L0367-221121

TITLE NUMBER

ADMINISTRATIVE AREA

THE GREAT EMPIRE

ISSUED 22 November 2021

SCALE 1/50000

OWNER ENTITLEMENT