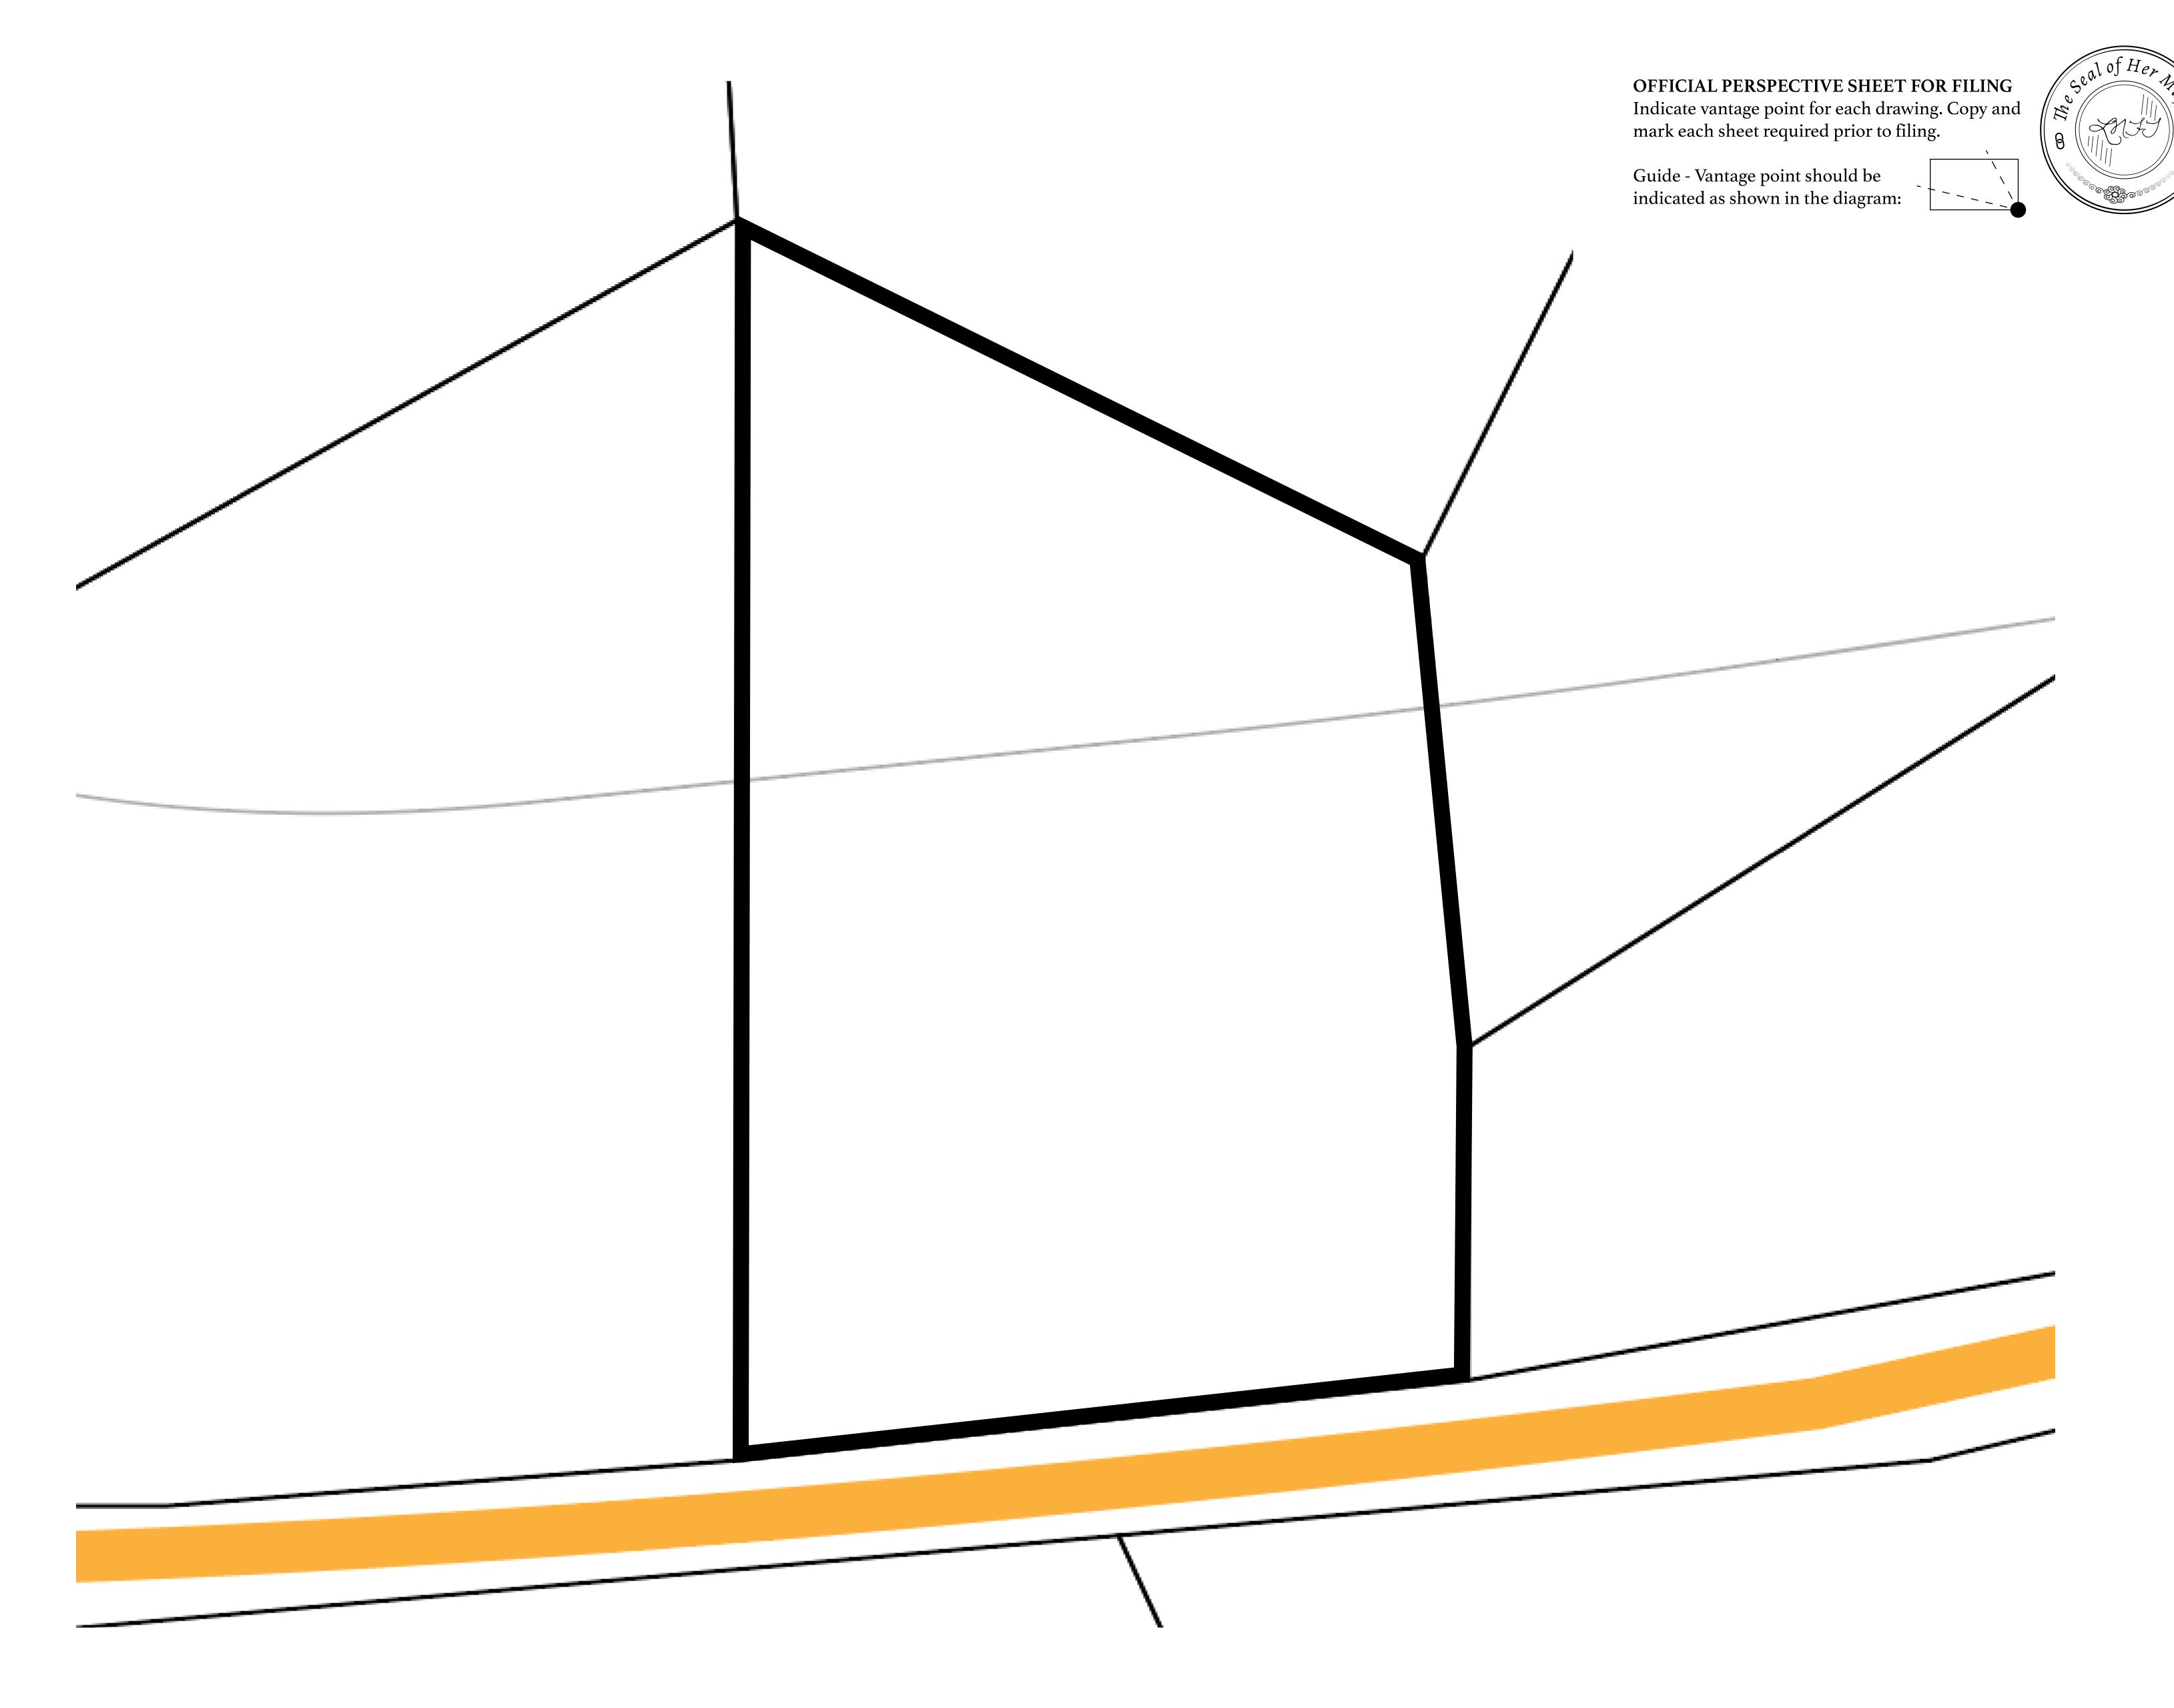

## H.M. LNFT Land Registry

TITLE NUMBER

L0364-221121

ADMINISTRATIVE AREA

THE GREAT EMPIRE

ISSUED 22 November 2021

SCALE 1/50000

OWNER ENTITLEMENT

Type W-GE: Share of 0.3% of all BUN sales based on number of NFT Stories minted

(rewarded in Credits); Mint 4 NFT Stories