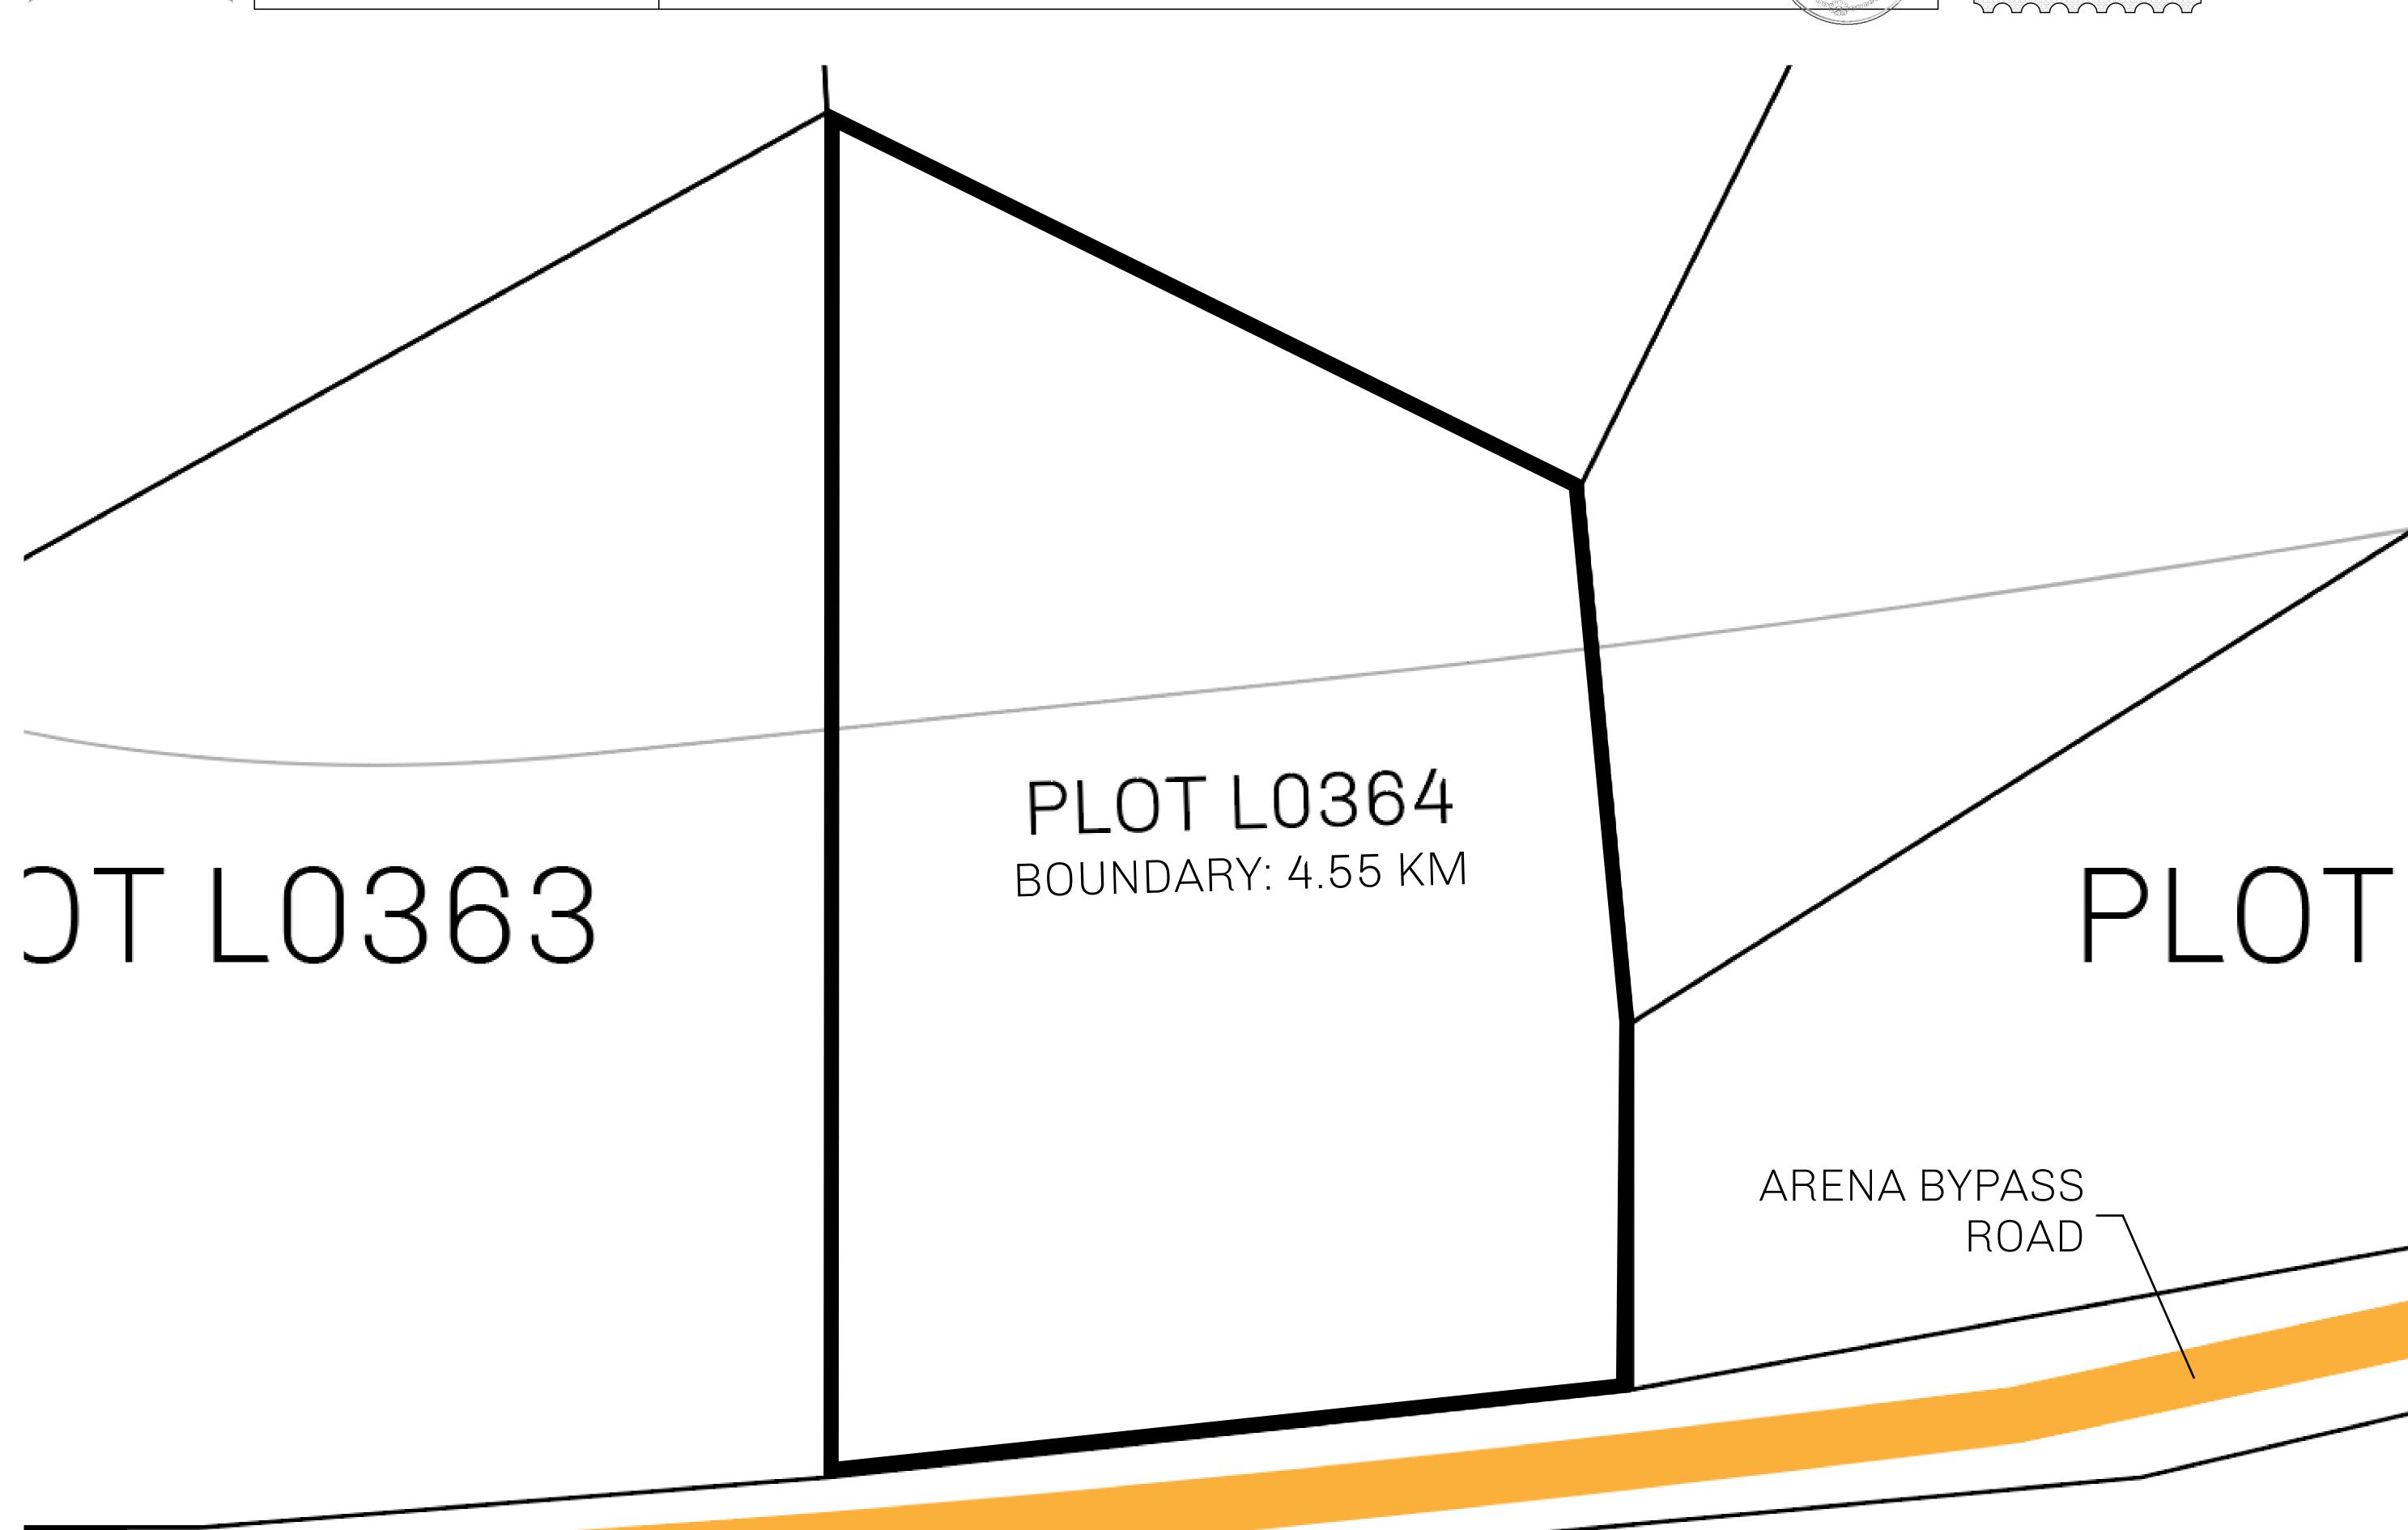

## H.M. LNFT Land Registry

TITLE NUMBER

L0364-221121

ADMINISTRATIVE AREA

THE GREAT EMPIRE

ISSUED 22 November 2021

SCALE 1/50000

OWNER ENTITLEMENT

Type W-GE: Share of 0.3% of all BUN sales based on number of NFT Stories minted

(rewarded in Credits); Mint 4 NFT Stories