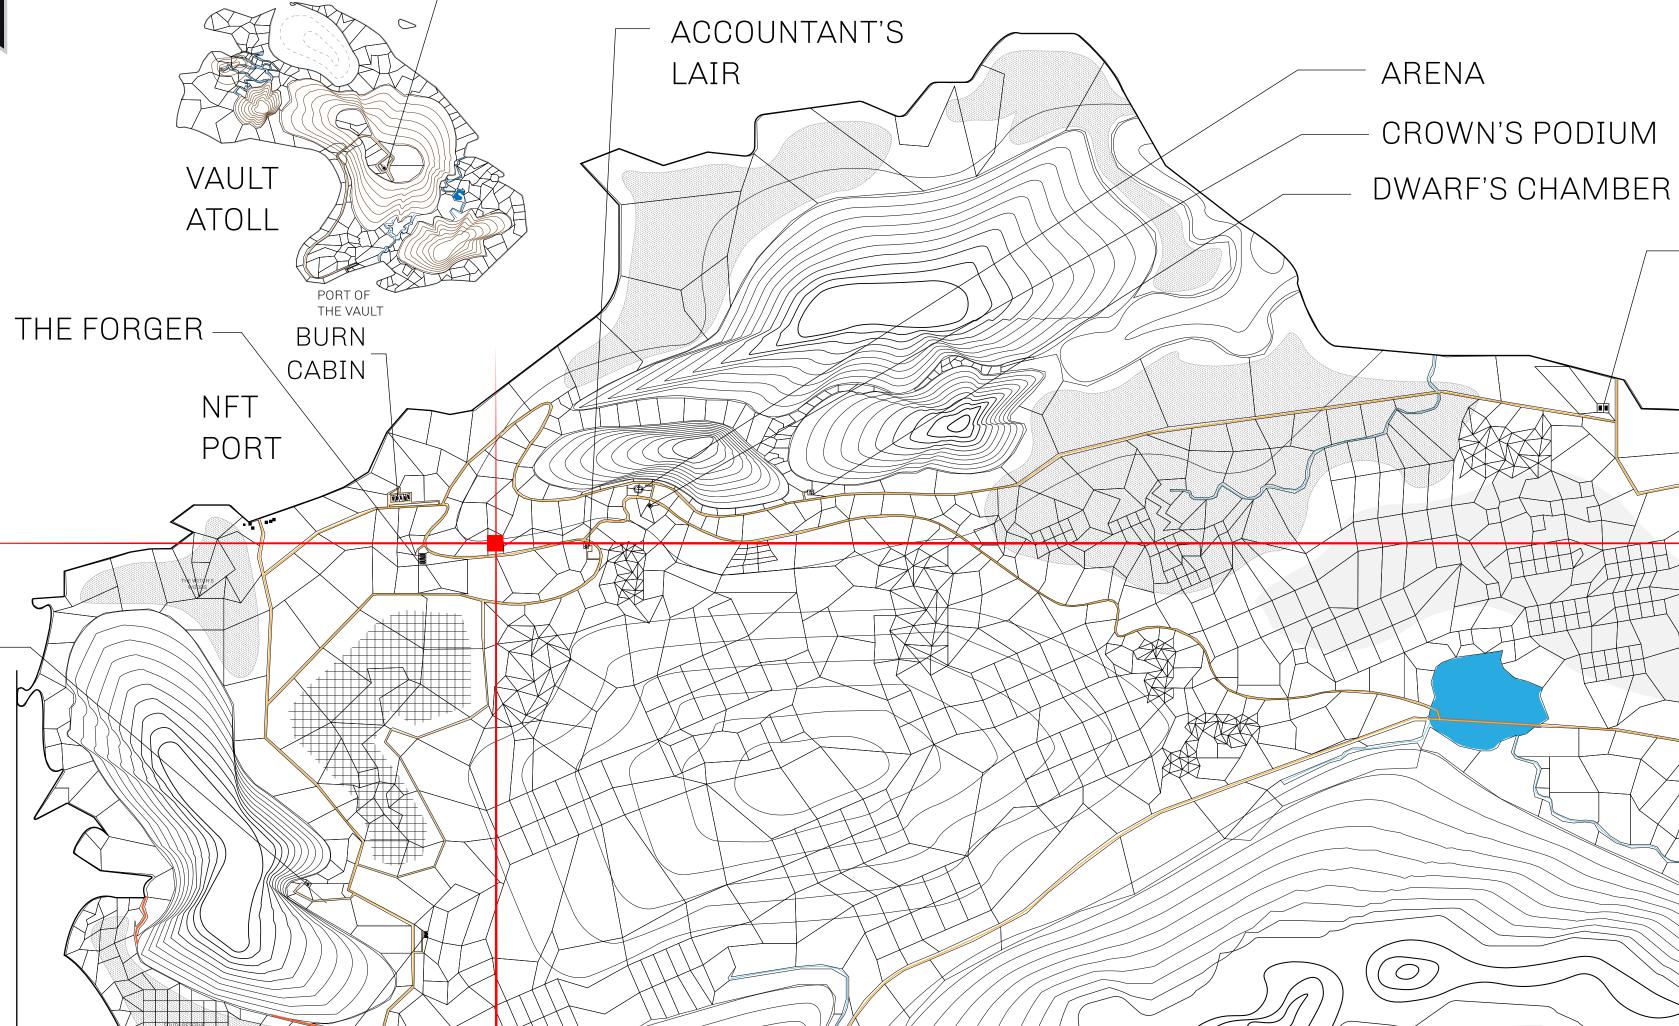

## HER MAJESTY'S GATED WORLD

As an economic and ruling powerhouse, the Great Empire controls the issuance and trade of BUN, LTT, and USDC reward credits. Decisions by its sitting parliamentarians affect Loot NFT World. Following the last war, border controls are tight and only invitees can enter. Each Sunday, all eyes focus on the Arena and the Crown's Podium, where battle-bidding auctions rage. The battle pit is not for the fainthearted and strategy plays a crucial role in winning.

## **GEOGRAPHY**

COASTLINE 462.64 KM (287.47 MILES)

BORDERS OCEAN, ROYAUME DE SATOSHI, X BY SL & TERRITORIO LTT ST

INTERCHANGE

TOWER

HIGHEST POINT MOUNT ARES +8120 M

LOWEST POINT NFT PORT 0 M

PLOTS 2284 SCALE 1:50000