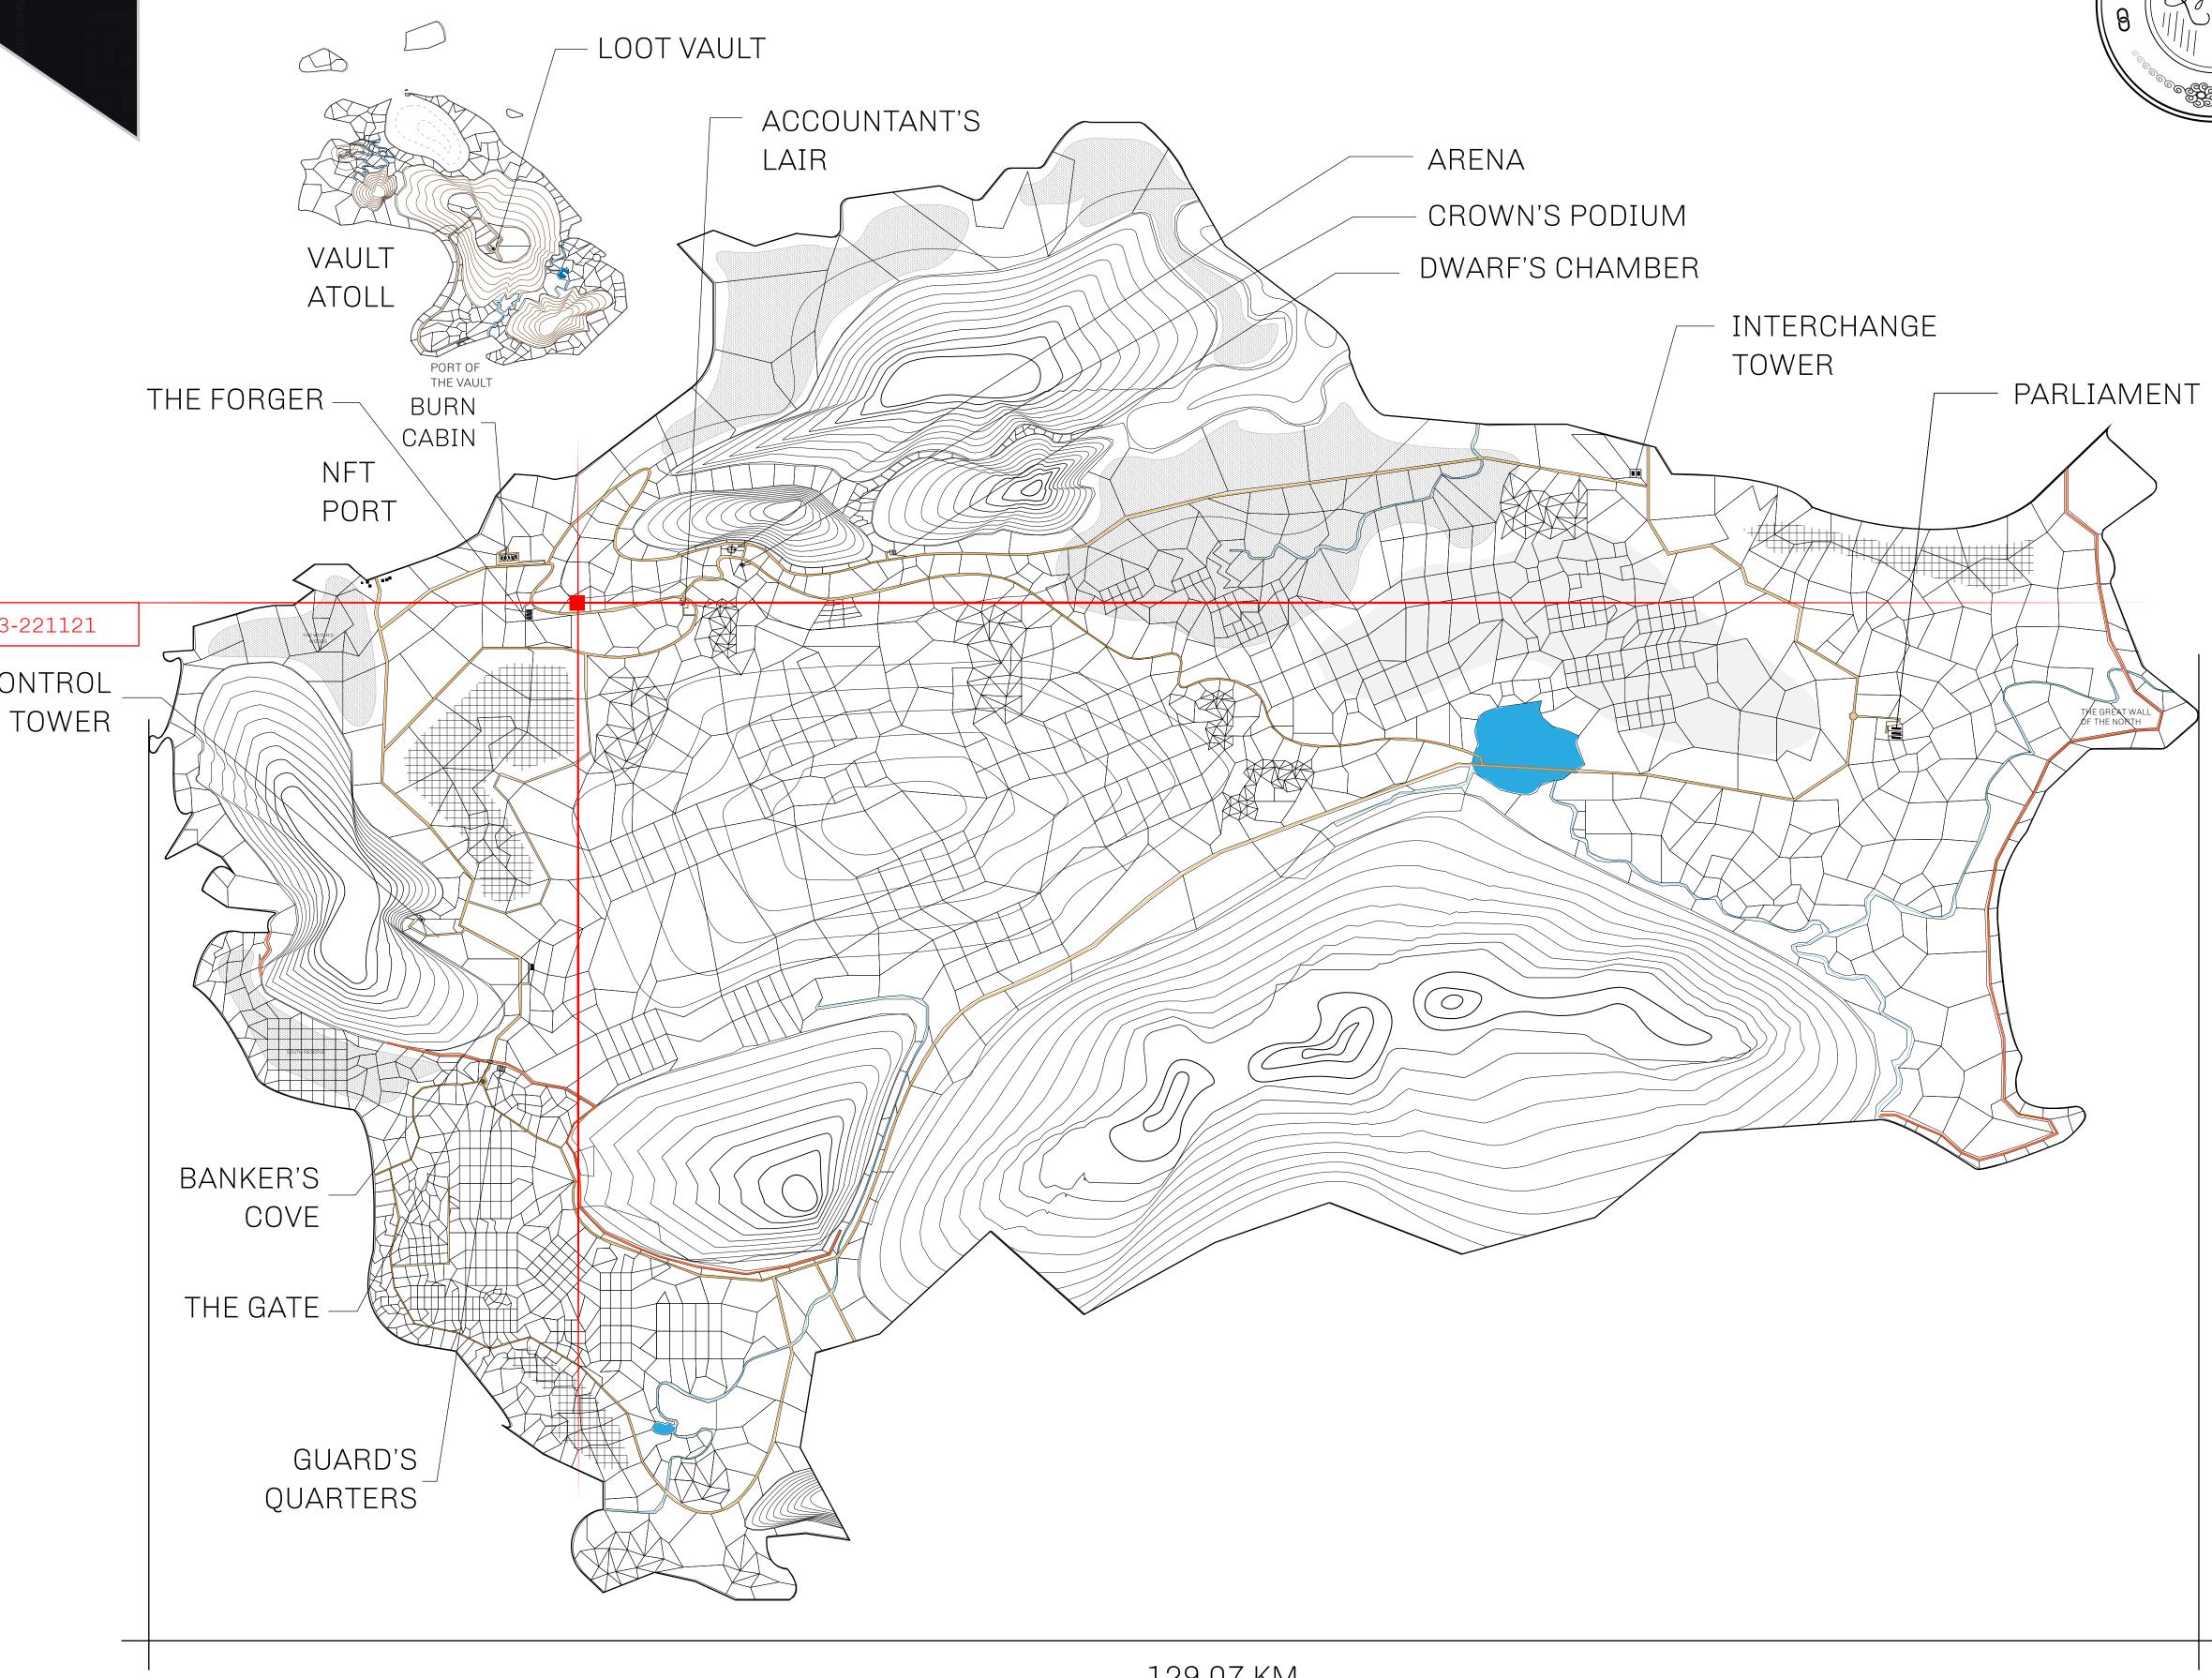

## HER MAJESTY'S GATED WORLD

As an economic and ruling powerhouse, the Great Empire controls the issuance and trade of BUN, LTT, and USDC reward credits. Decisions by its sitting parliamentarians affect Loot NFT World. Following the last war, border controls are tight and only invitees can enter. Each Sunday, all eyes focus on the Arena and the Crown's Podium, where battle-bidding auctions rage. The battle pit is not for the fainthearted and strategy plays a crucial role in winning.

## GEOGRAPHY

COASTLINE 462.64 KM (287.47 MILES)

BORDERS OCEAN, ROYAUME DE SATOSHI, X BY SL & TERRITORIO LTT ST

HIGHEST POINT MOUNT ARES +8120 M

LOWEST POINT NFT PORT 0 M

PLOTS 2284 SCALE 1:50000