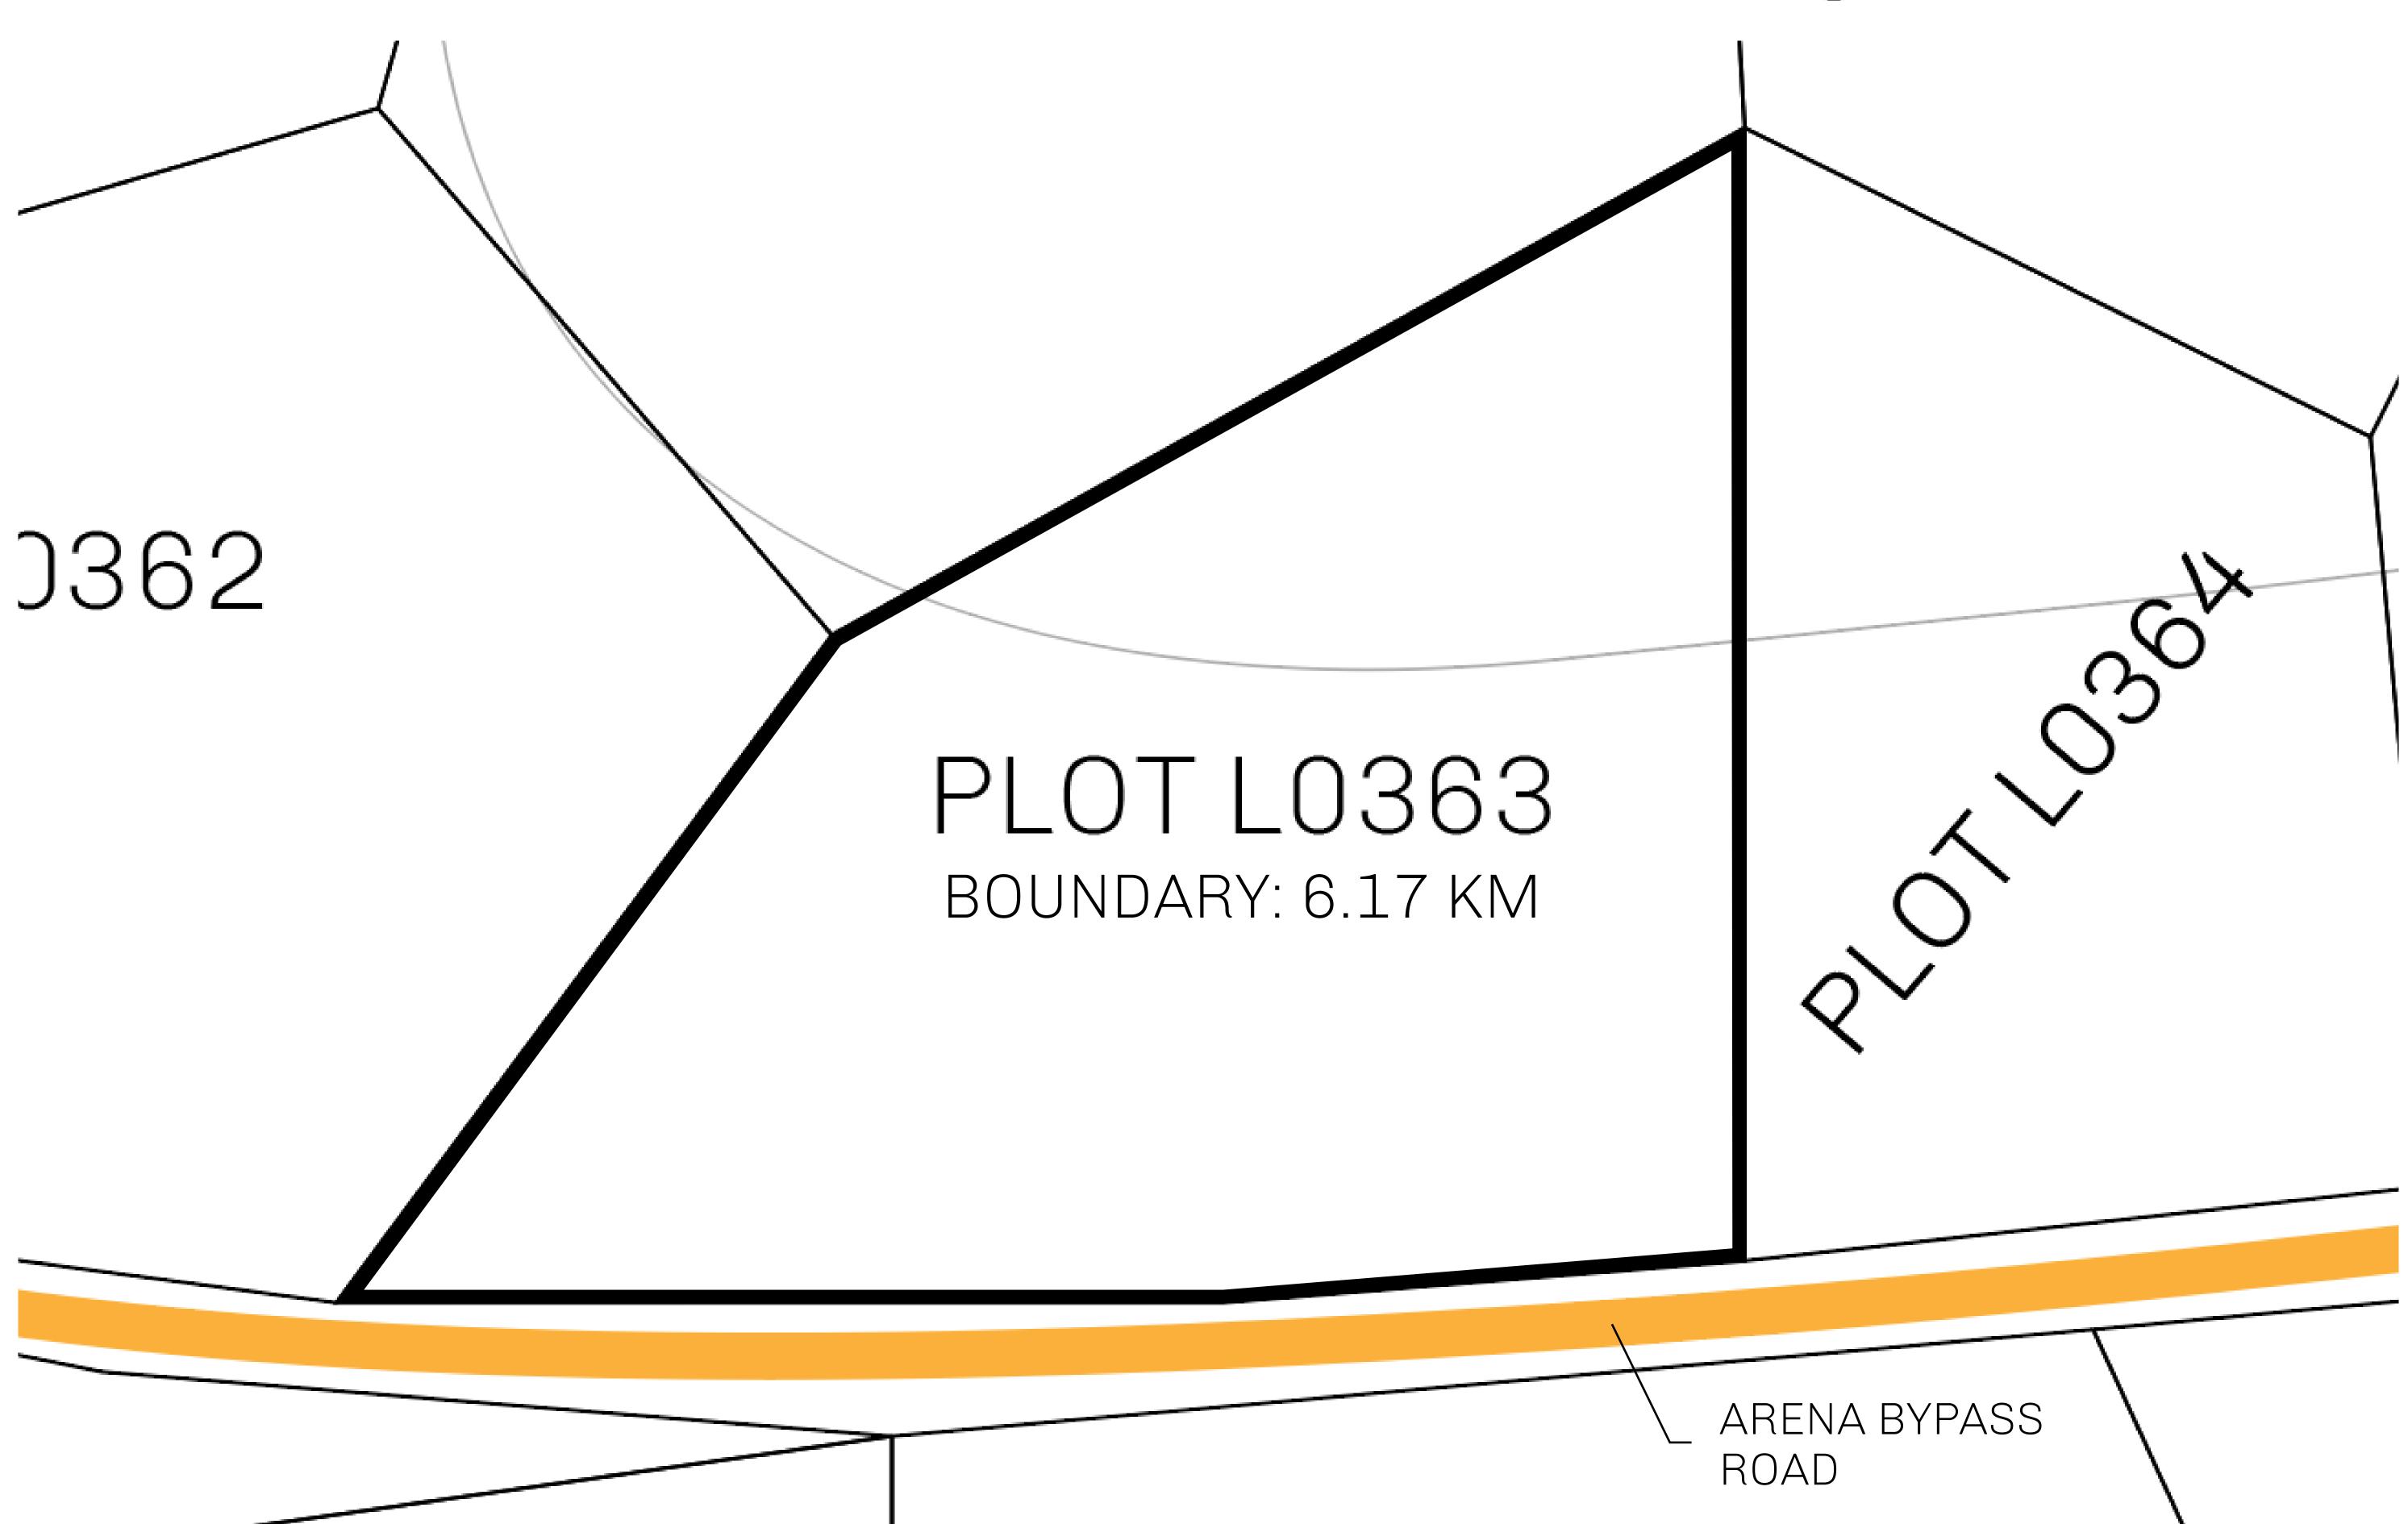

## LOOT NFT WORLD

PLOT L0363-221121

CONTROL

## H.M. LNFT Land Registry

TITLE NUMBER

L0363-221121

ADMINISTRATIVE AREA

THE GREAT EMPIRE

ISSUED 22 November 2021

SCALE 1/50000

OWNER ENTITLEMENT