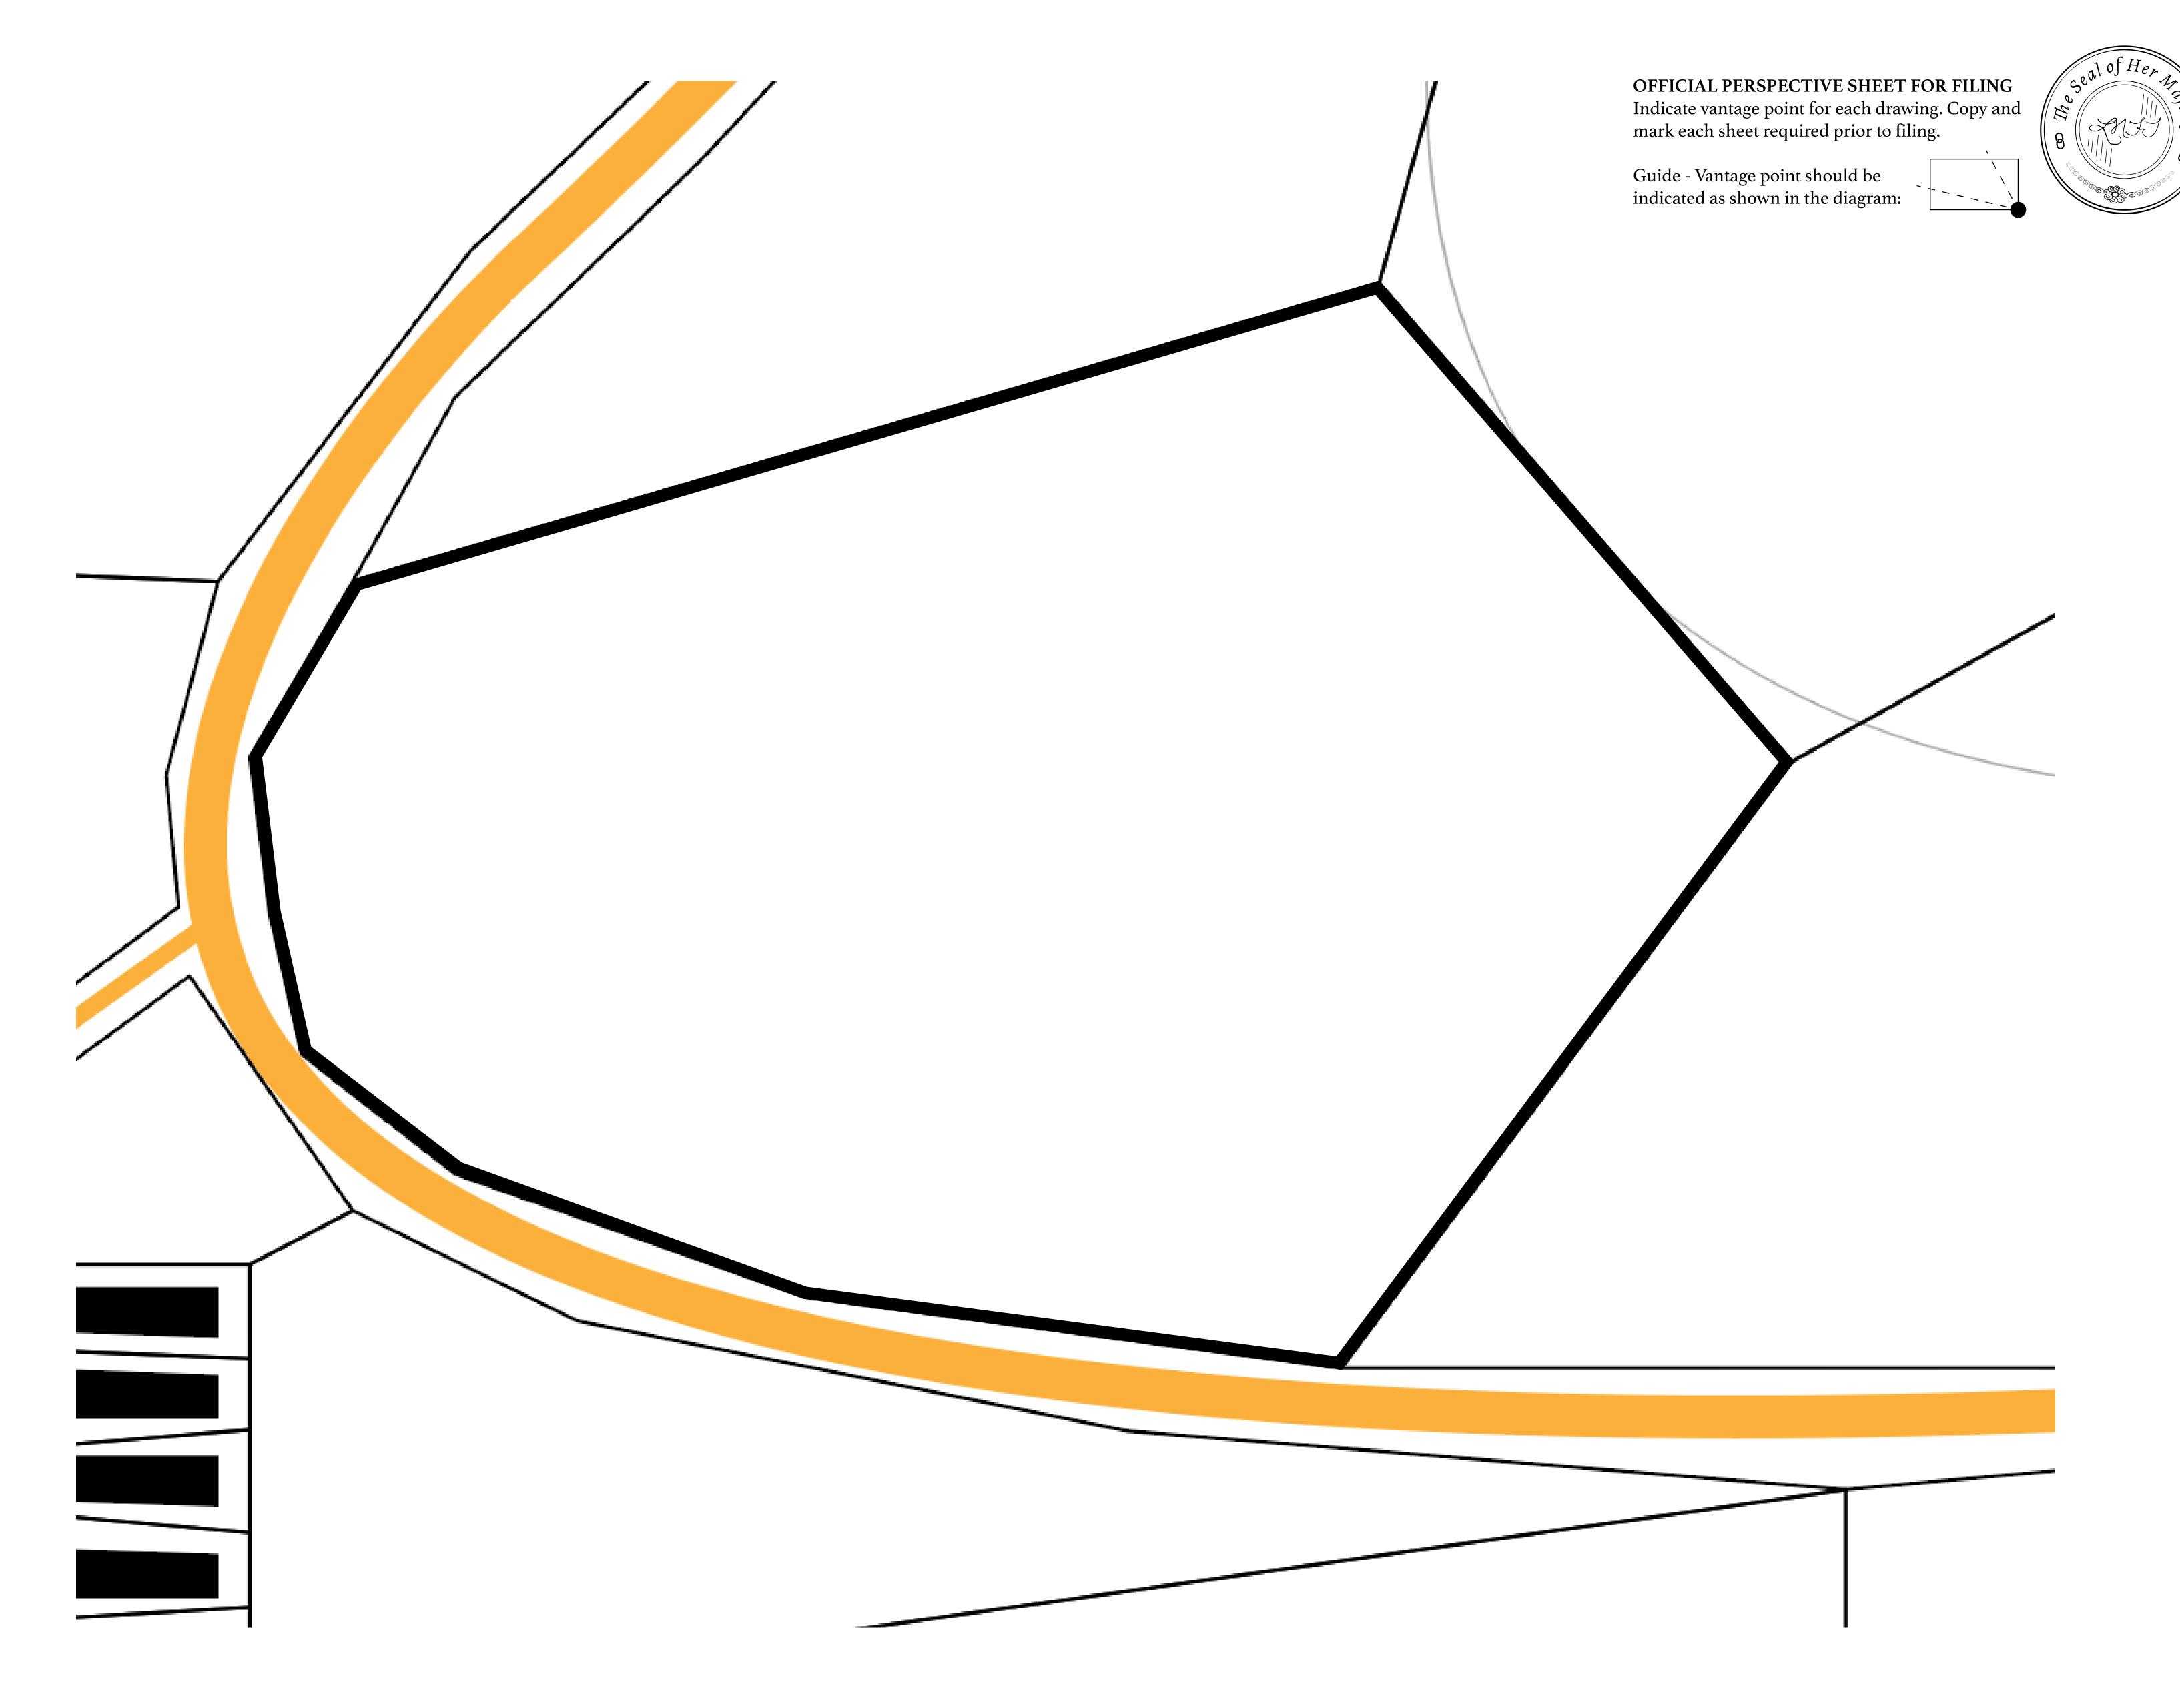

## **GEOGRAPHY**

COASTLINE 462.64 KM (287.47 MILES)

BORDERS OCEAN, ROYAUME DE SATOSHI, X BY SL & TERRITORIO LTT ST

HIGHEST POINT MOUNT ARES +8120 M

LOWEST POINT NFT PORT 0 M

PLOTS 2284 SCALE 1:50000

- LOOT VAULT ACCOUNTANT'S LAIR ARENA CROWN'S PODIUM VAULT DWARF'S CHAMBER ATOLL INTERCHANGE TOWER PARLIAMENT THE FORGER CABIN NFT PORT  $(\bigcirc)$ BANKER'S COVE THE GATE -GUARD'S QUARTERS

## H.M. LNFT Land Registry

L0362-221121

TITLE NUMBER

ADMINISTRATIVE AREA

THE GREAT EMPIRE

ISSUED 22 November 2021

SCALE 1/50000

OWNER ENTITLEMENT