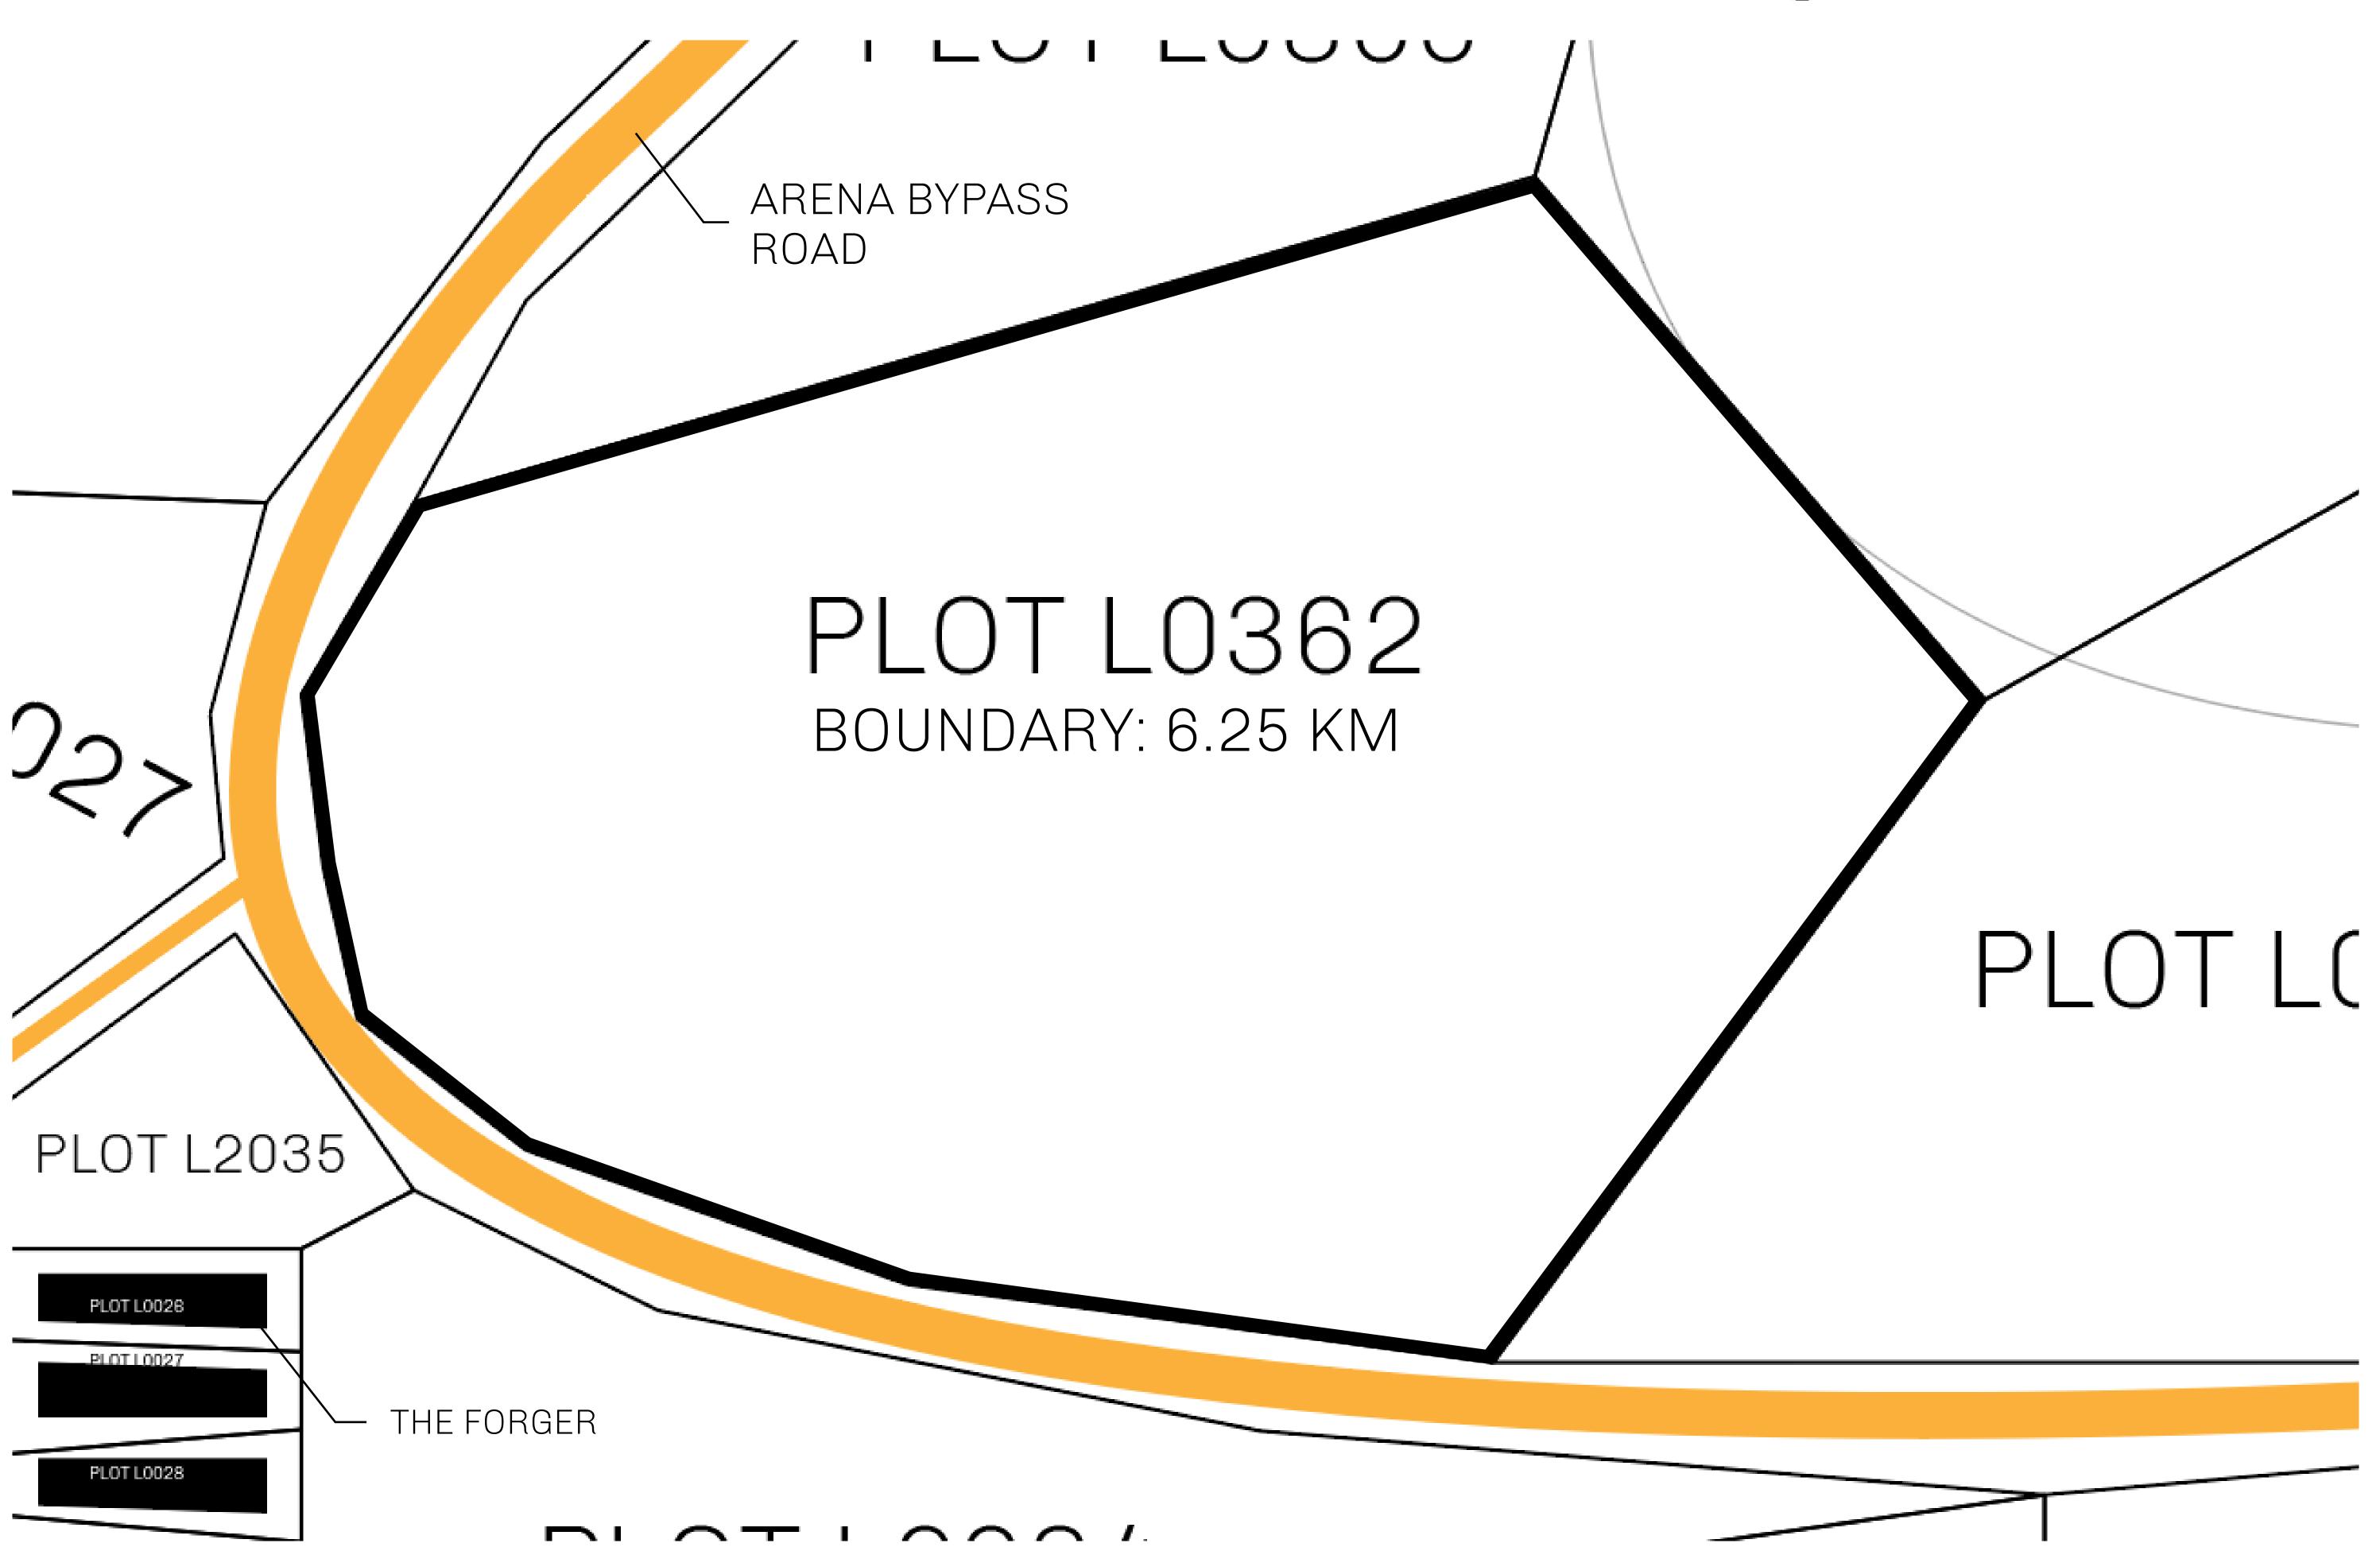

## **GEOGRAPHY**

COASTLINE 462.64 KM (287.47 MILES)

BORDERS OCEAN, ROYAUME DE SATOSHI, X BY SL & TERRITORIO LTT ST

HIGHEST POINT MOUNT ARES +8120 M

LOWEST POINT NFT PORT 0 M

PLOTS 2284 SCALE 1:50000

- LOOT VAULT ACCOUNTANT'S LAIR ARENA CROWN'S PODIUM VAULT DWARF'S CHAMBER ATOLL INTERCHANGE TOWER PARLIAMENT THE FORGER CABIN NFT PORT  $(\bigcirc)$ BANKER'S COVE THE GATE -GUARD'S QUARTERS

## H.M. LNFT Land Registry

L0362-221121

TITLE NUMBER

ADMINISTRATIVE AREA

THE GREAT EMPIRE

ISSUED 22 November 2021

SCALE 1/50000

OWNER ENTITLEMENT